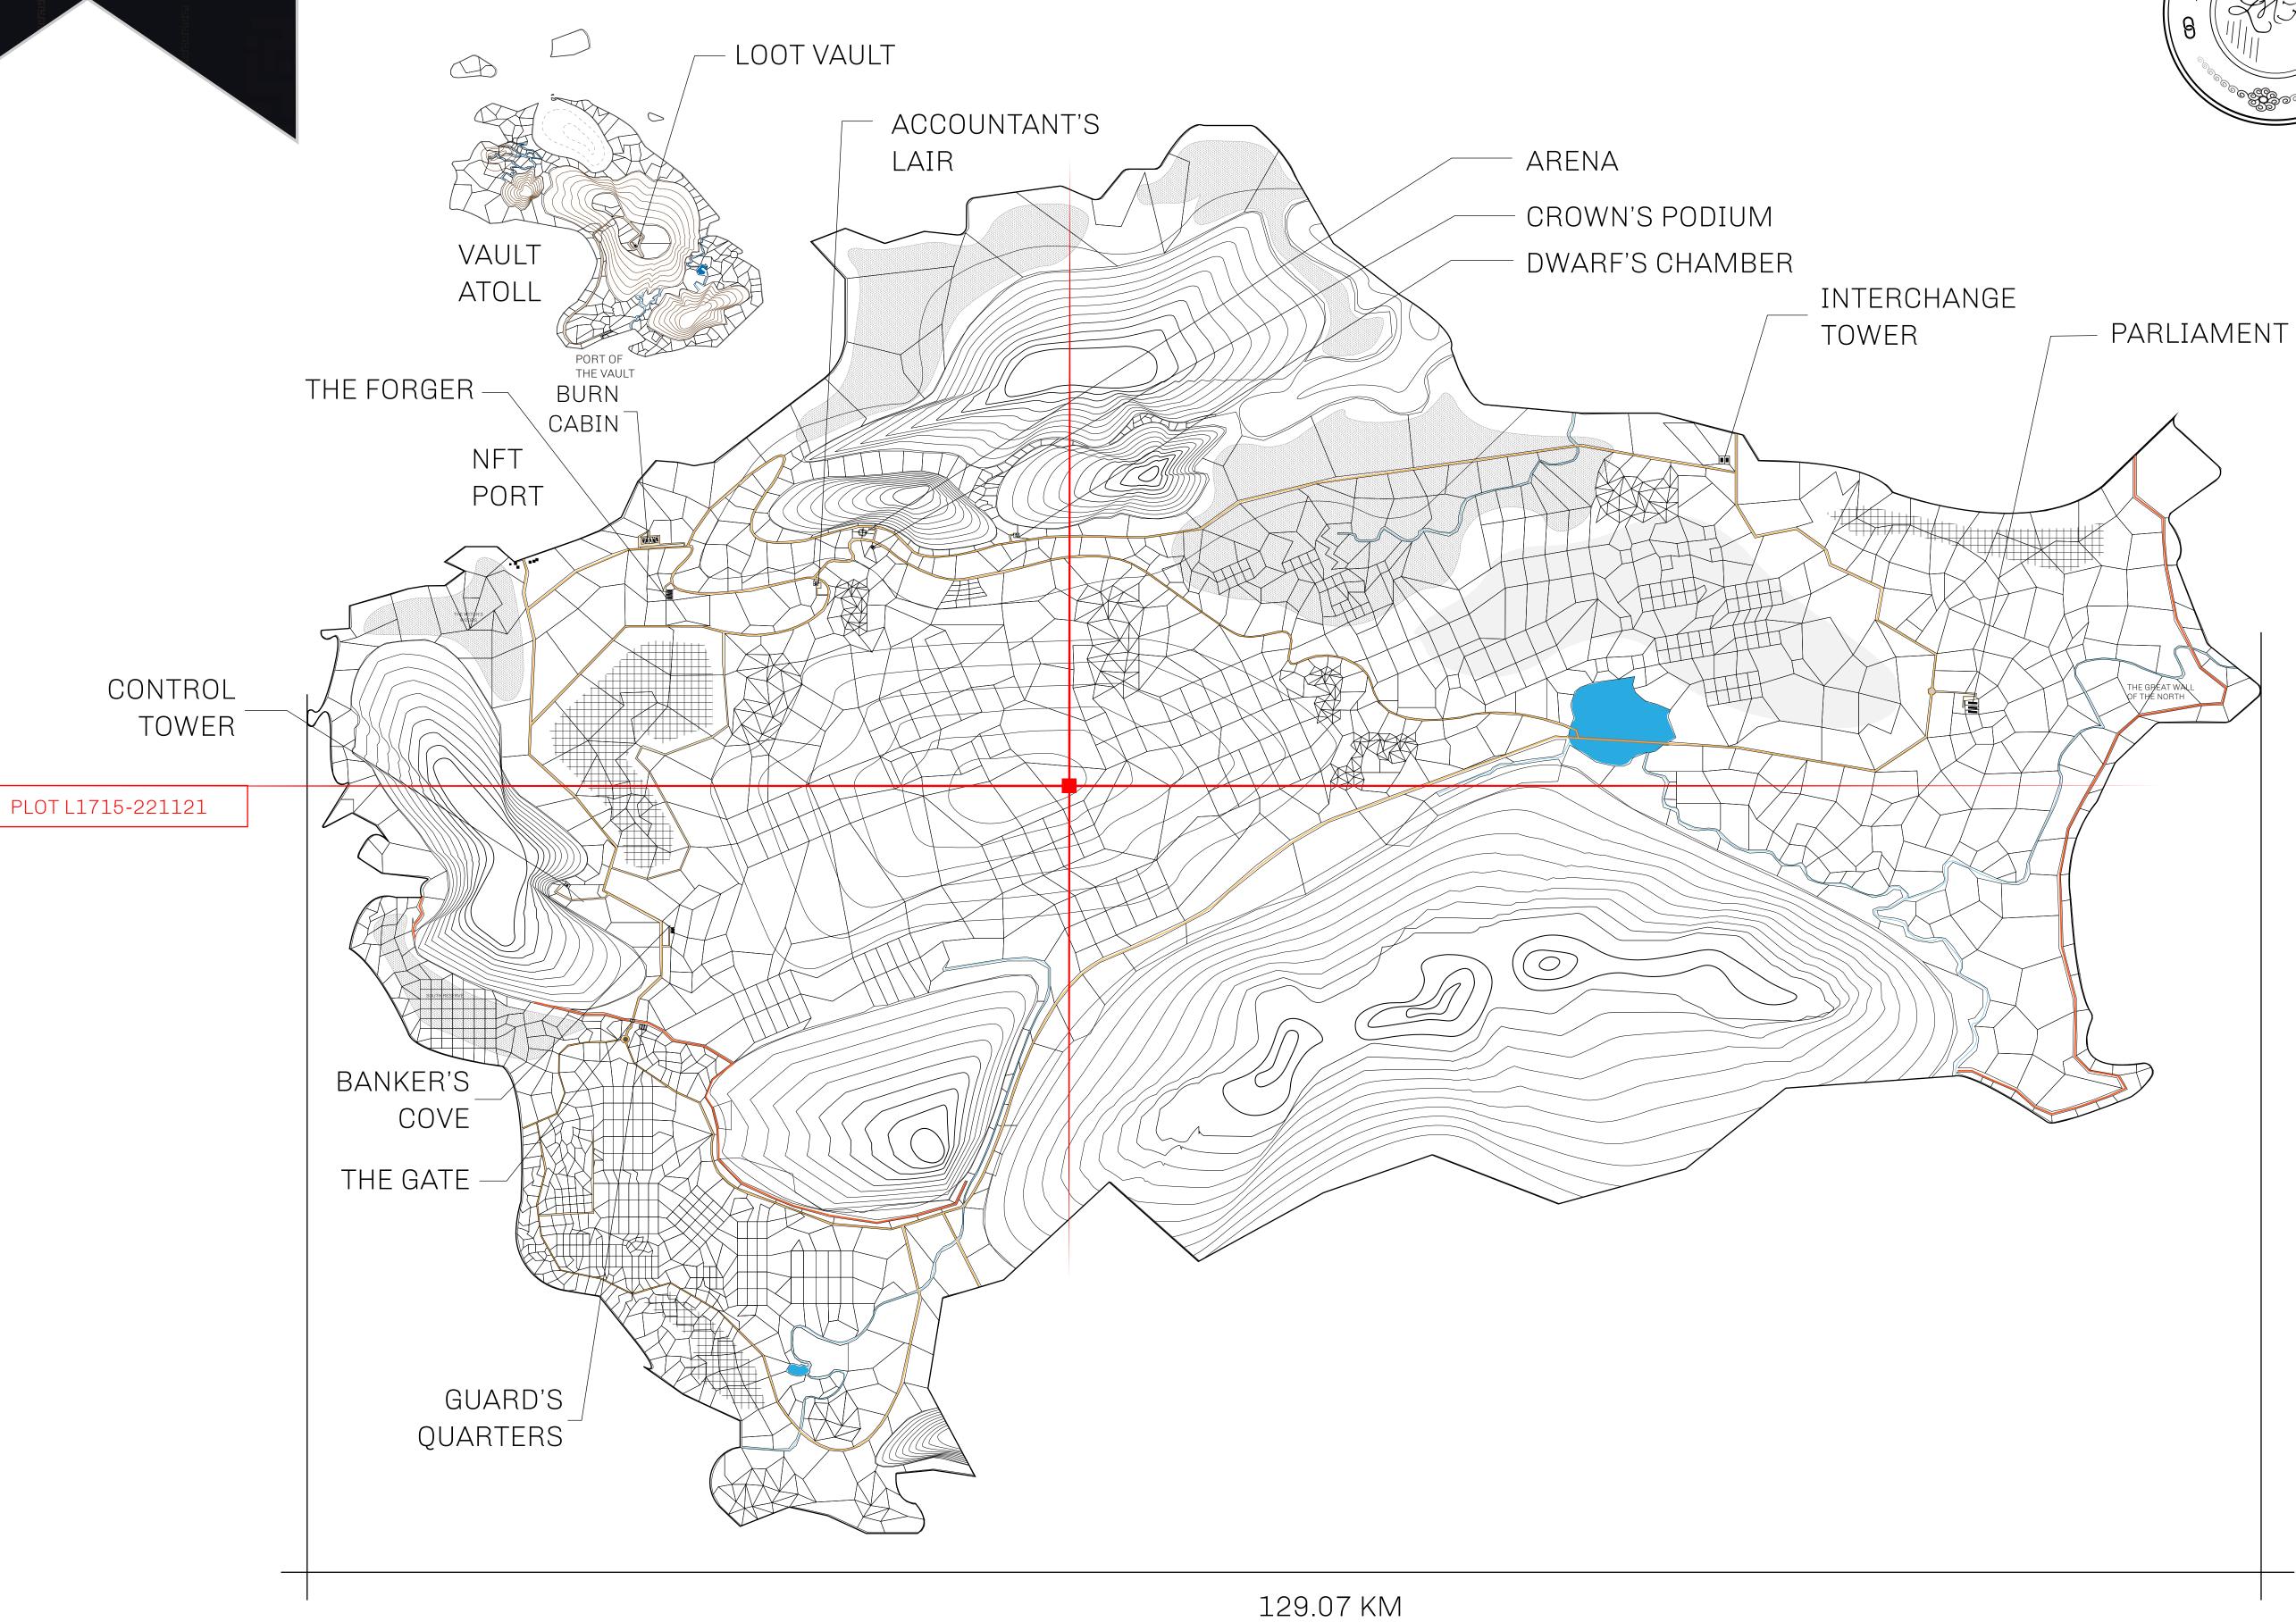

## HER MAJESTY'S GATED WORLD

As an economic and ruling powerhouse, the Great Empire controls the issuance and trade of BUN, LTT, and USDC reward credits. Decisions by its sitting parliamentarians affect Loot NFT World. Following the last war, border controls are tight and only invitees can enter. Each Sunday, all eyes focus on the Arena and the Crown's Podium, where battle-bidding auctions rage. The battle pit is not for the fainthearted and strategy plays a crucial role in winning.

## **GEOGRAPHY**

COASTLINE 462.64 KM (287.47 MILES)

BORDERS OCEAN, ROYAUME DE SATOSHI, X BY SL & TERRITORIO LTT ST

HIGHEST POINT MOUNT ARES +8120 M

LOWEST POINT NFT PORT 0 M

PLOTS 2284 SCALE 1:50000

## H.M. LNFT Land Registry

TITLE NUMBER

L1715-221121

ADMINISTRATIVE AREA

THE GREAT EMPIRE

ISSUED 22 November 2021

SCALE **1/50000** 

OWNER ENTITLEMENT