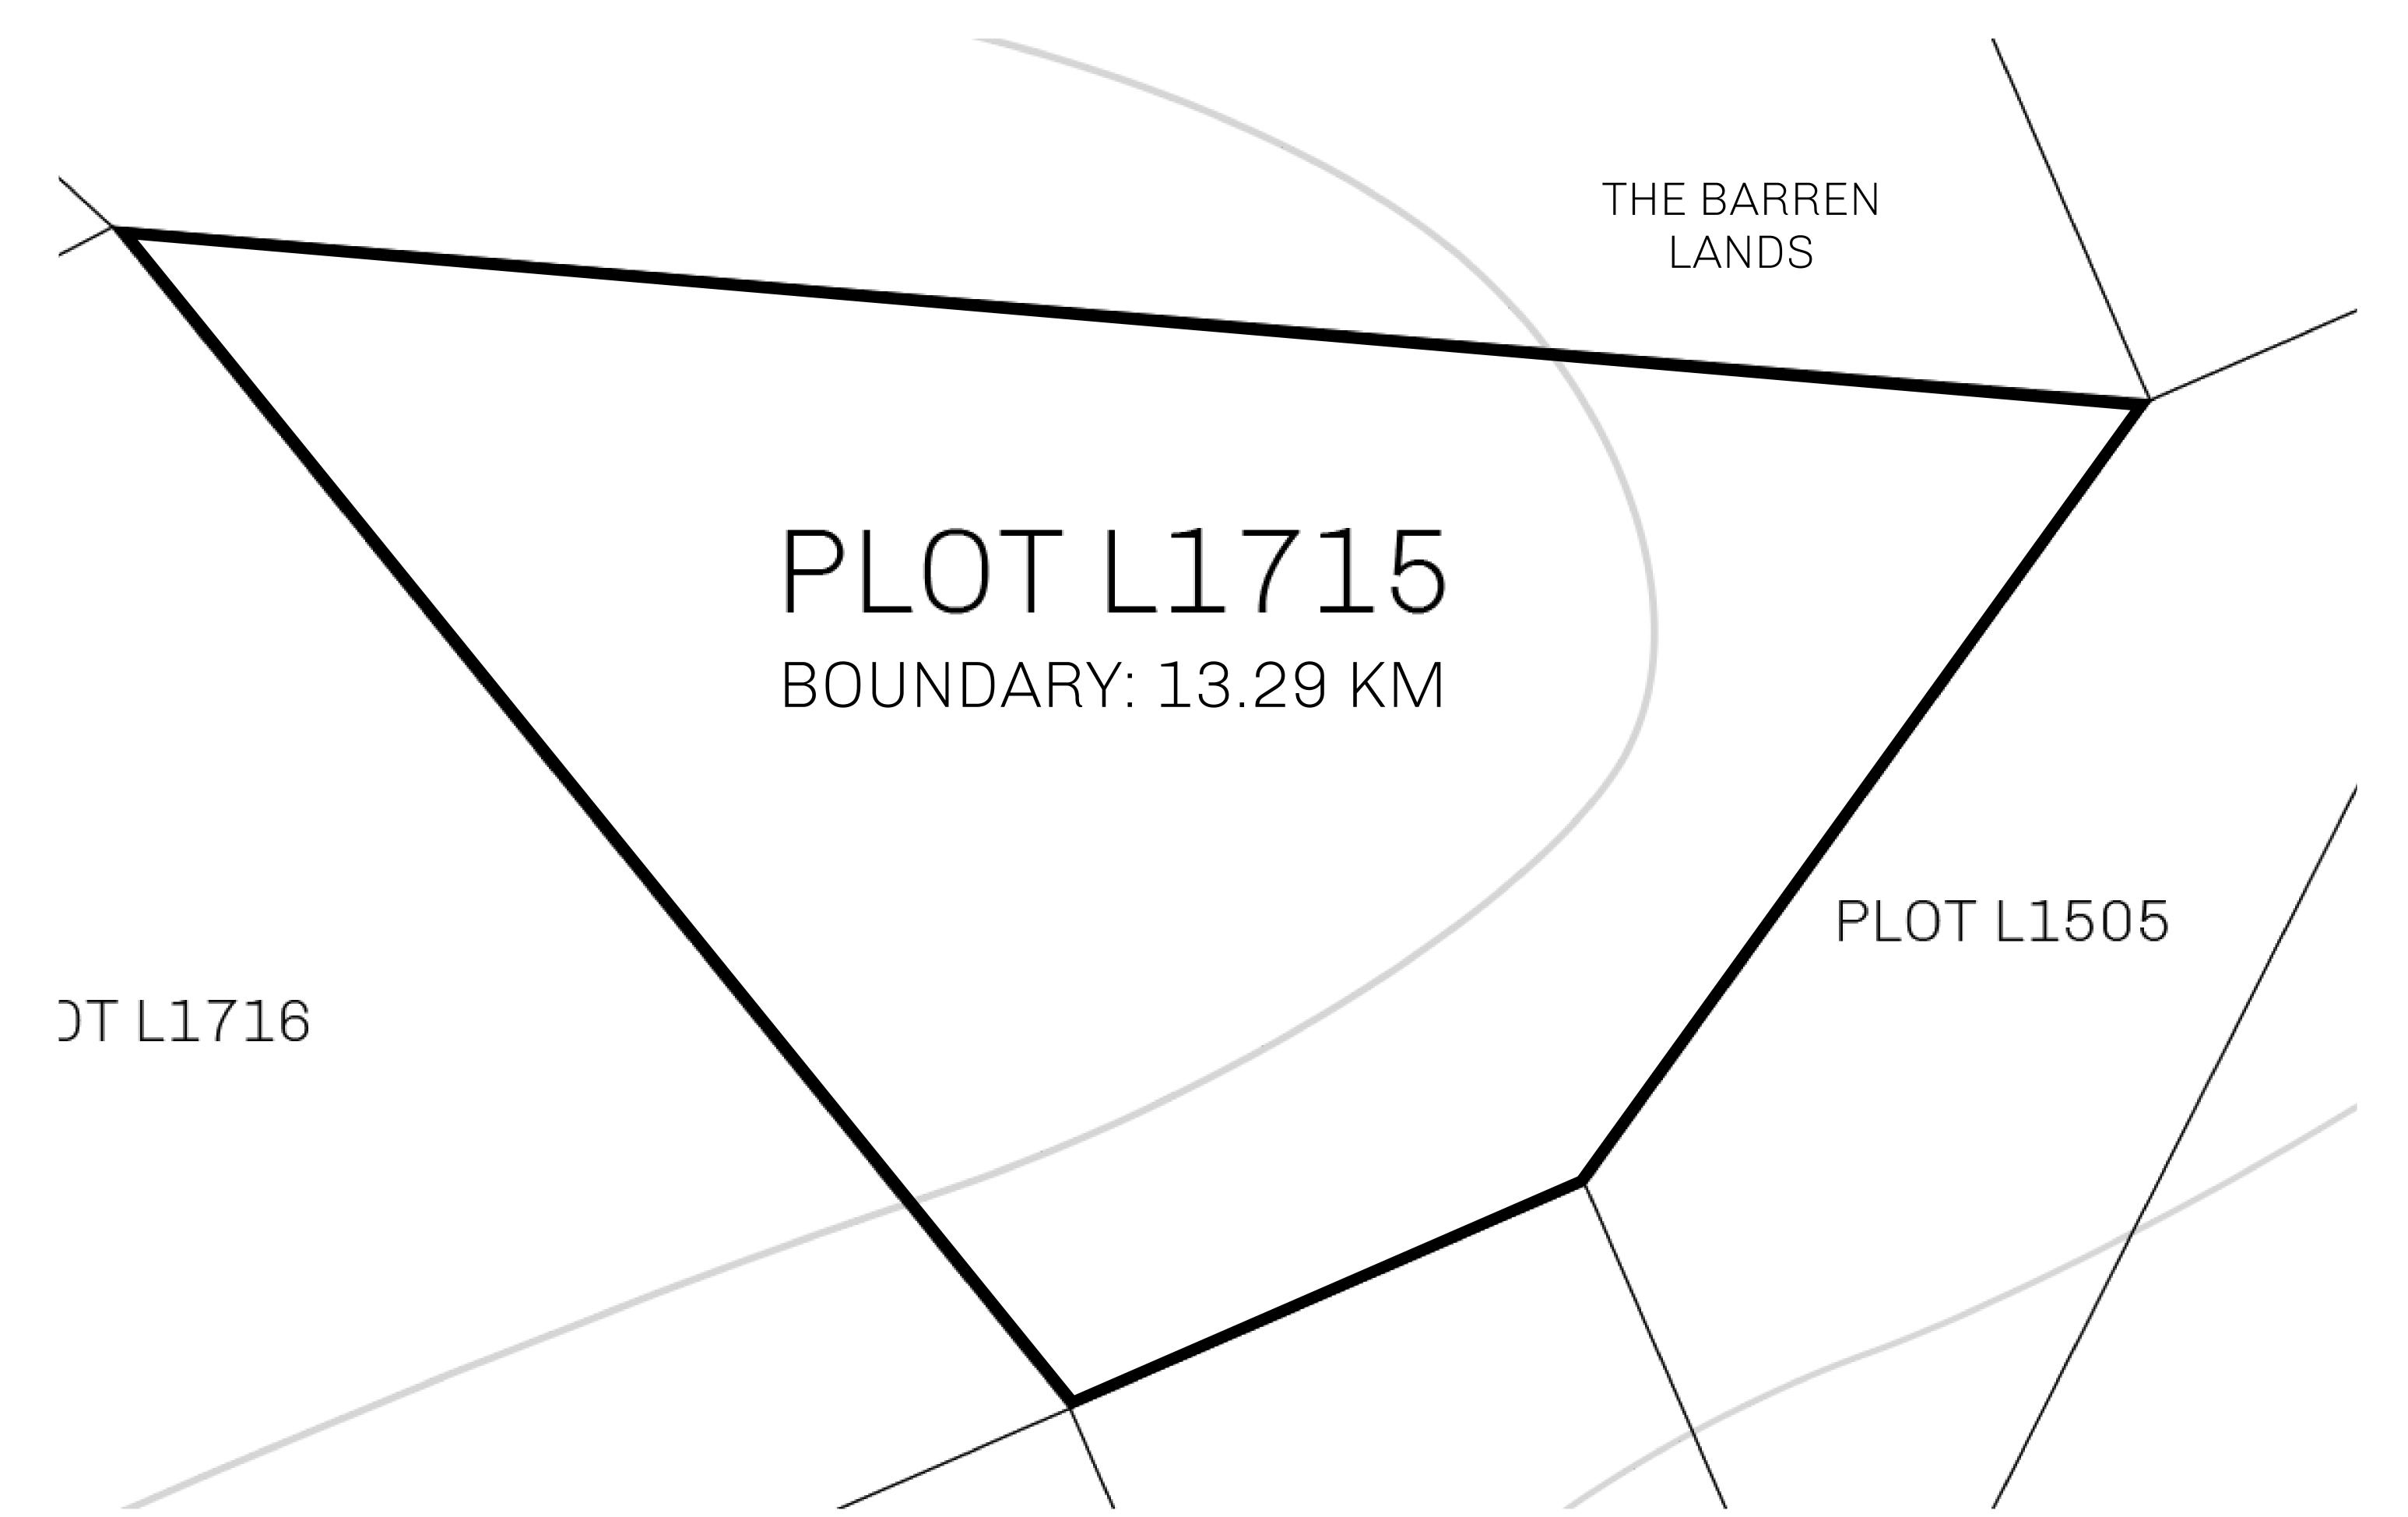

## H.M. LNFT Land Registry

TITLE NUMBER

L1715-221121

ADMINISTRATIVE AREA

THE GREAT EMPIRE

ISSUED 22 November 2021

SCALE **1/50000** 

OWNER ENTITLEMENT

Type W-GE: Share of 0.3% of all BUN sales based on number of NFT Stories minted

(rewarded in Credits); Mint 4 NFT Stories