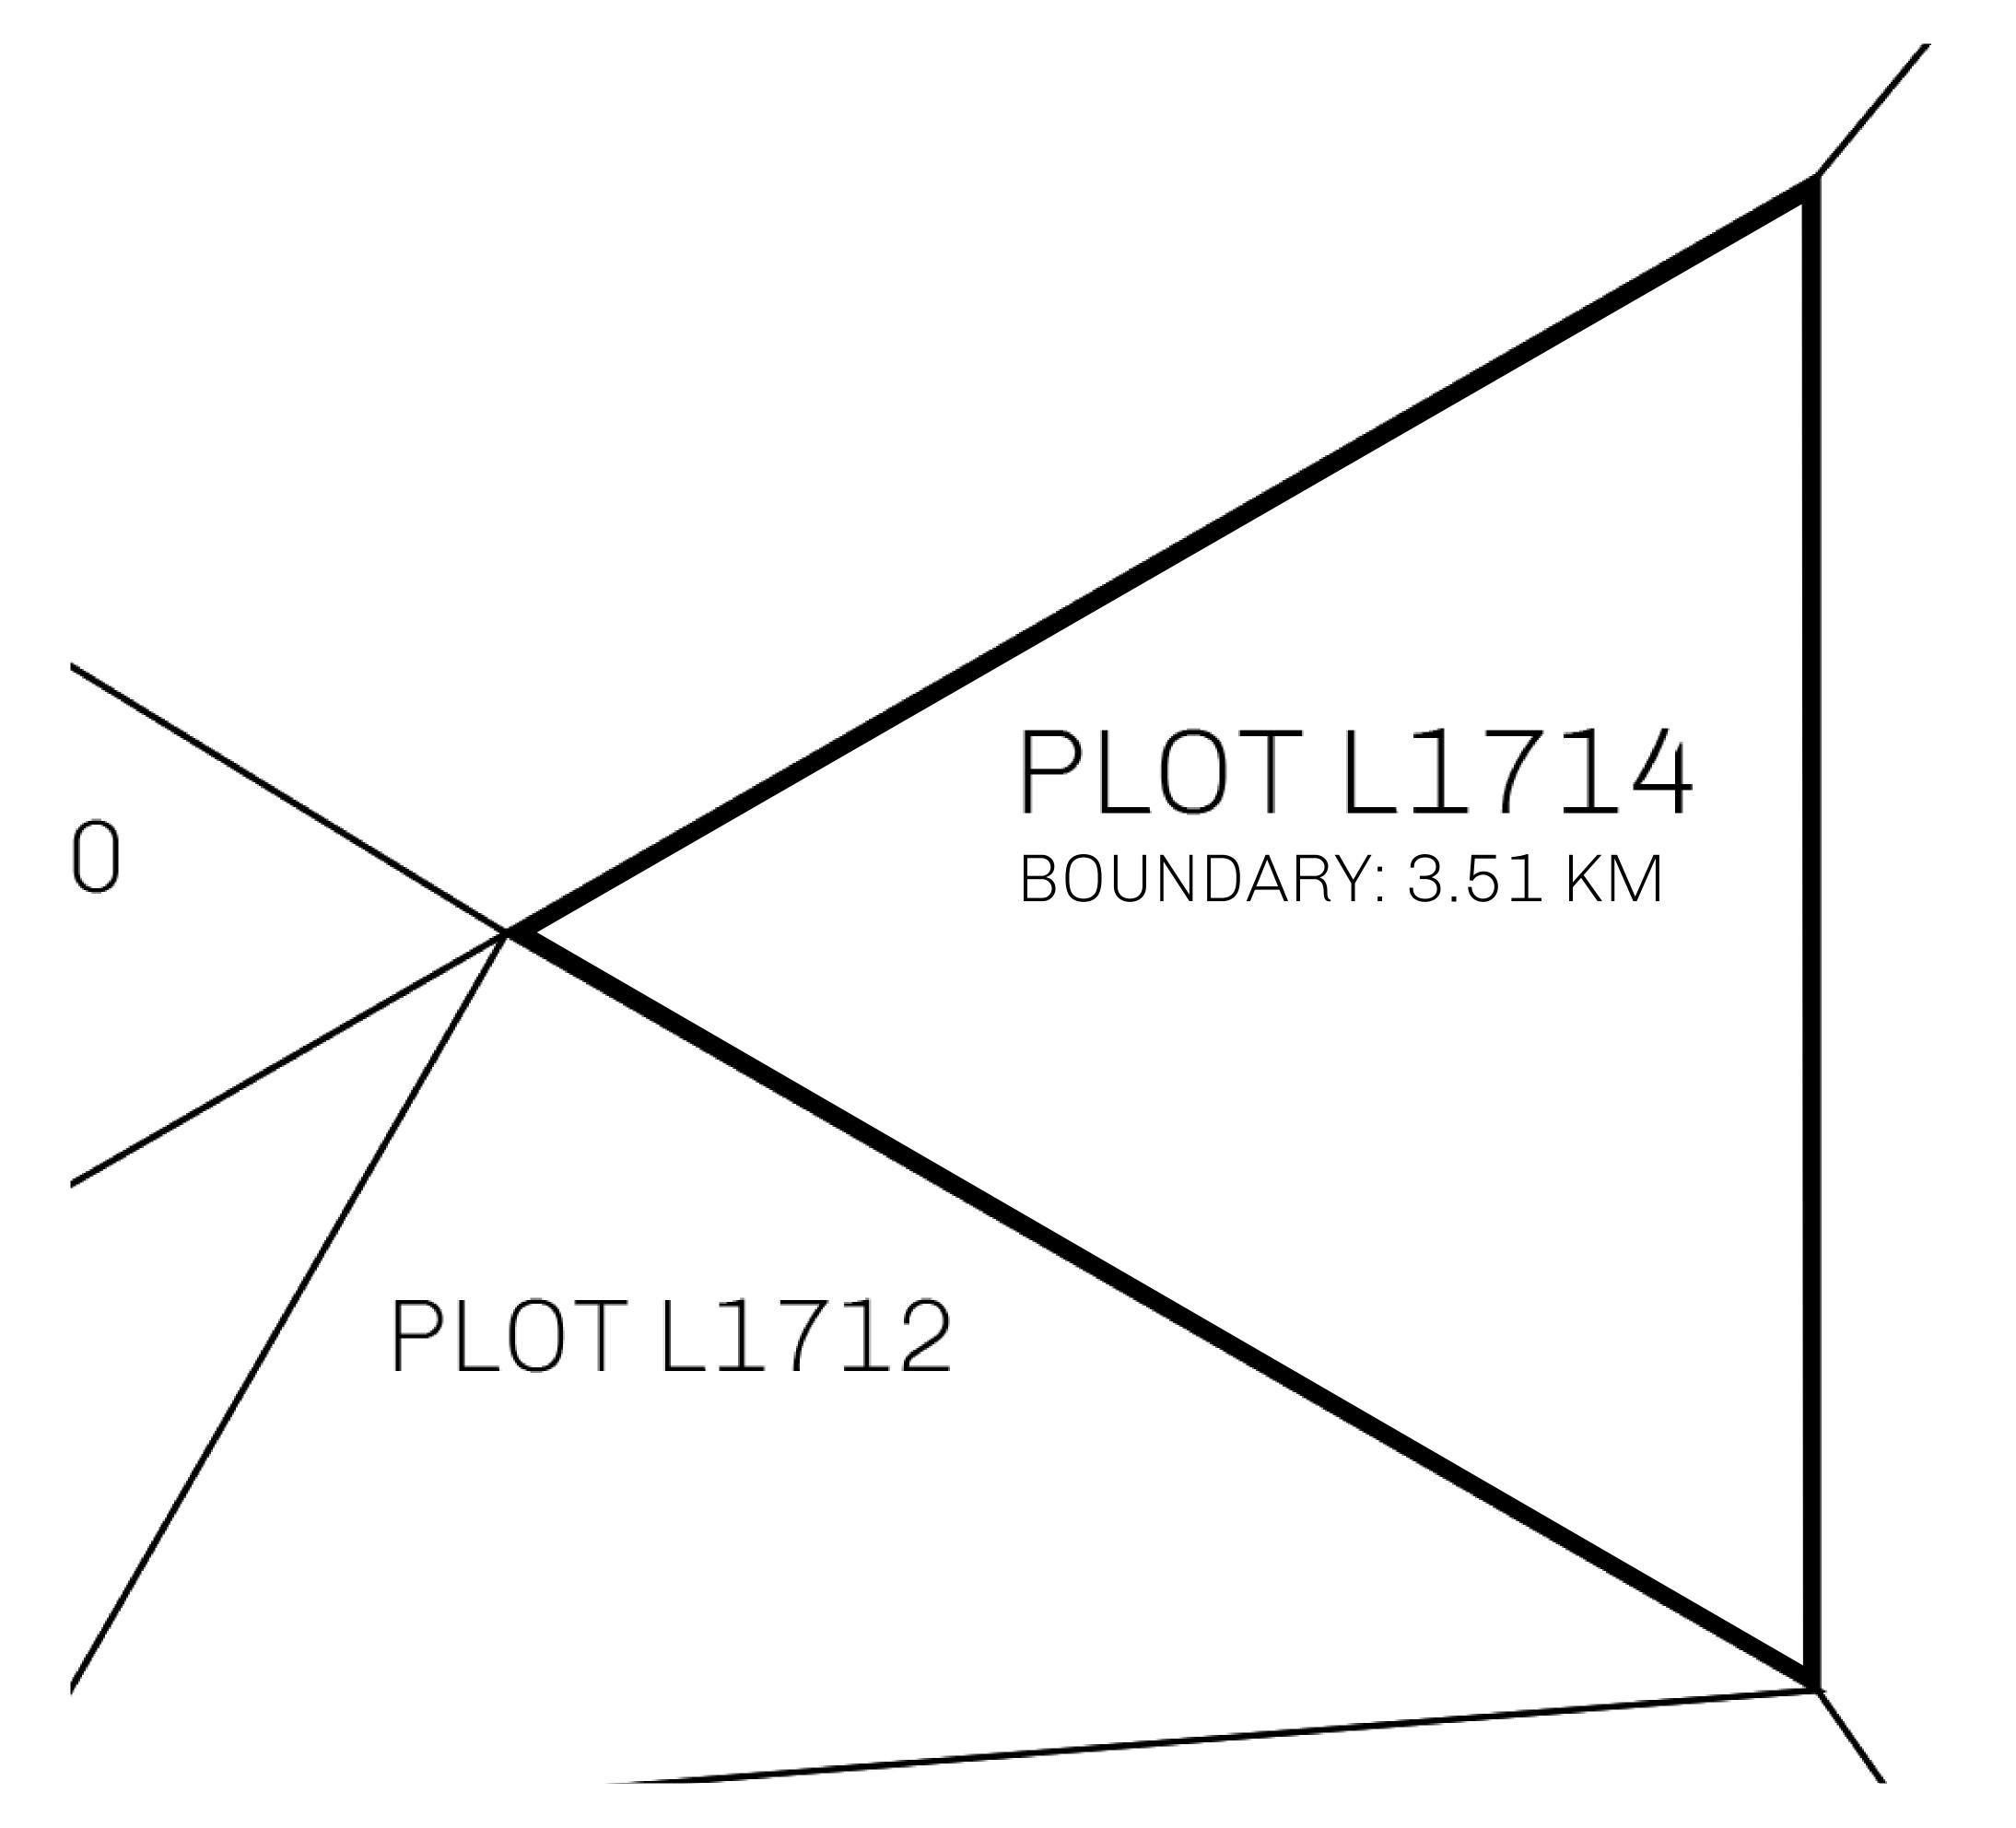

## TITLE NUMBER H.M. LNFT Land Registry L1714-221121 ADMINISTRATIVE AREA

ISSUED 22 November 2021 THE GREAT EMPIRE

SCALE 1/50000

OWNER ENTITLEMENT

(rewarded in Credits); Mint 4 NFT Stories

Type W-GE: Share of 0.3% of all BUN sales based on number of NFT Stories minted