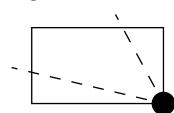

OFFICIAL PERSPECTIVE SHEET FOR FILING Indicate vantage point for each drawing. Copy and mark each sheet required prior to filing.

Guide - Vantage point should be indicated as shown in the diagram: