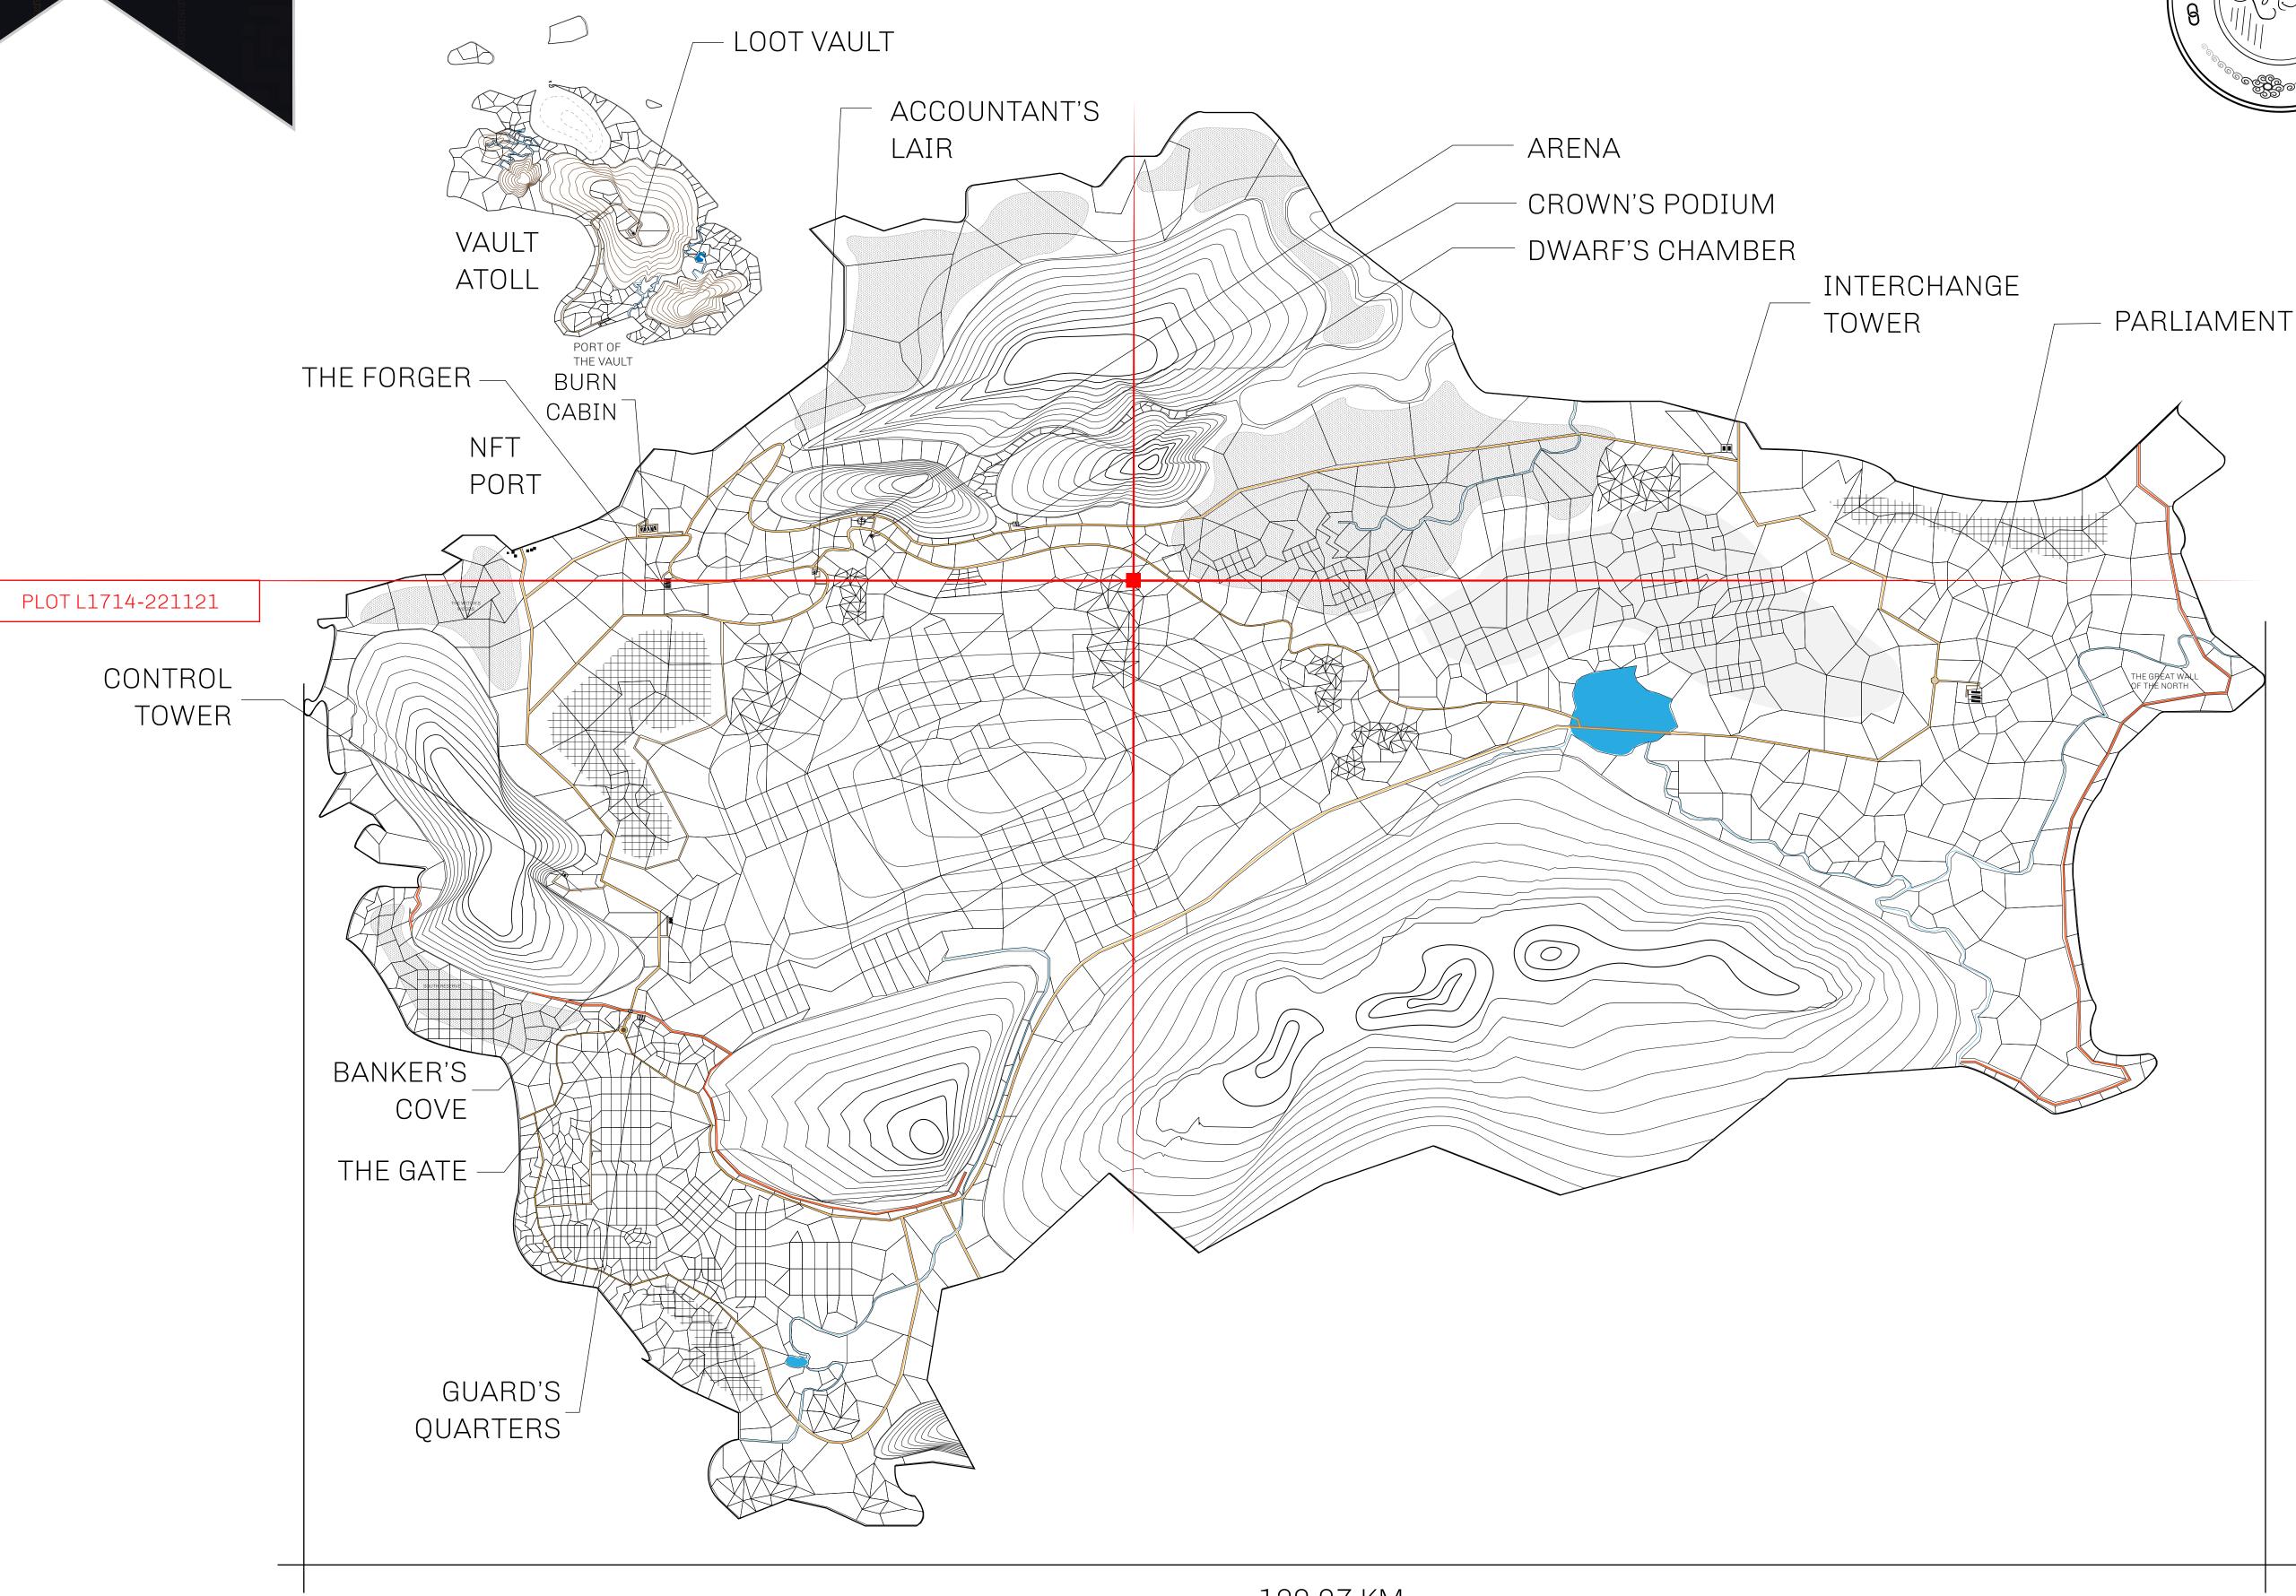

### **GEOGRAPHY**

COASTLINE 462.64 KM (287.47 MILES)

BORDERS OCEAN, ROYAUME DE SATOSHI, X BY SL & TERRITORIO LTT ST

HIGHEST POINT MOUNT ARES +8120 M

LOWEST POINT NFT PORT 0 M

PLOTS 2284 SCALE 1:50000

## TITLE NUMBER H.M. LNFT Land Registry L1714-221121 ADMINISTRATIVE AREA

ISSUED 22 November 2021 THE GREAT EMPIRE

SCALE 1/50000

OWNER ENTITLEMENT

(rewarded in Credits); Mint 4 NFT Stories

Type W-GE: Share of 0.3% of all BUN sales based on number of NFT Stories minted