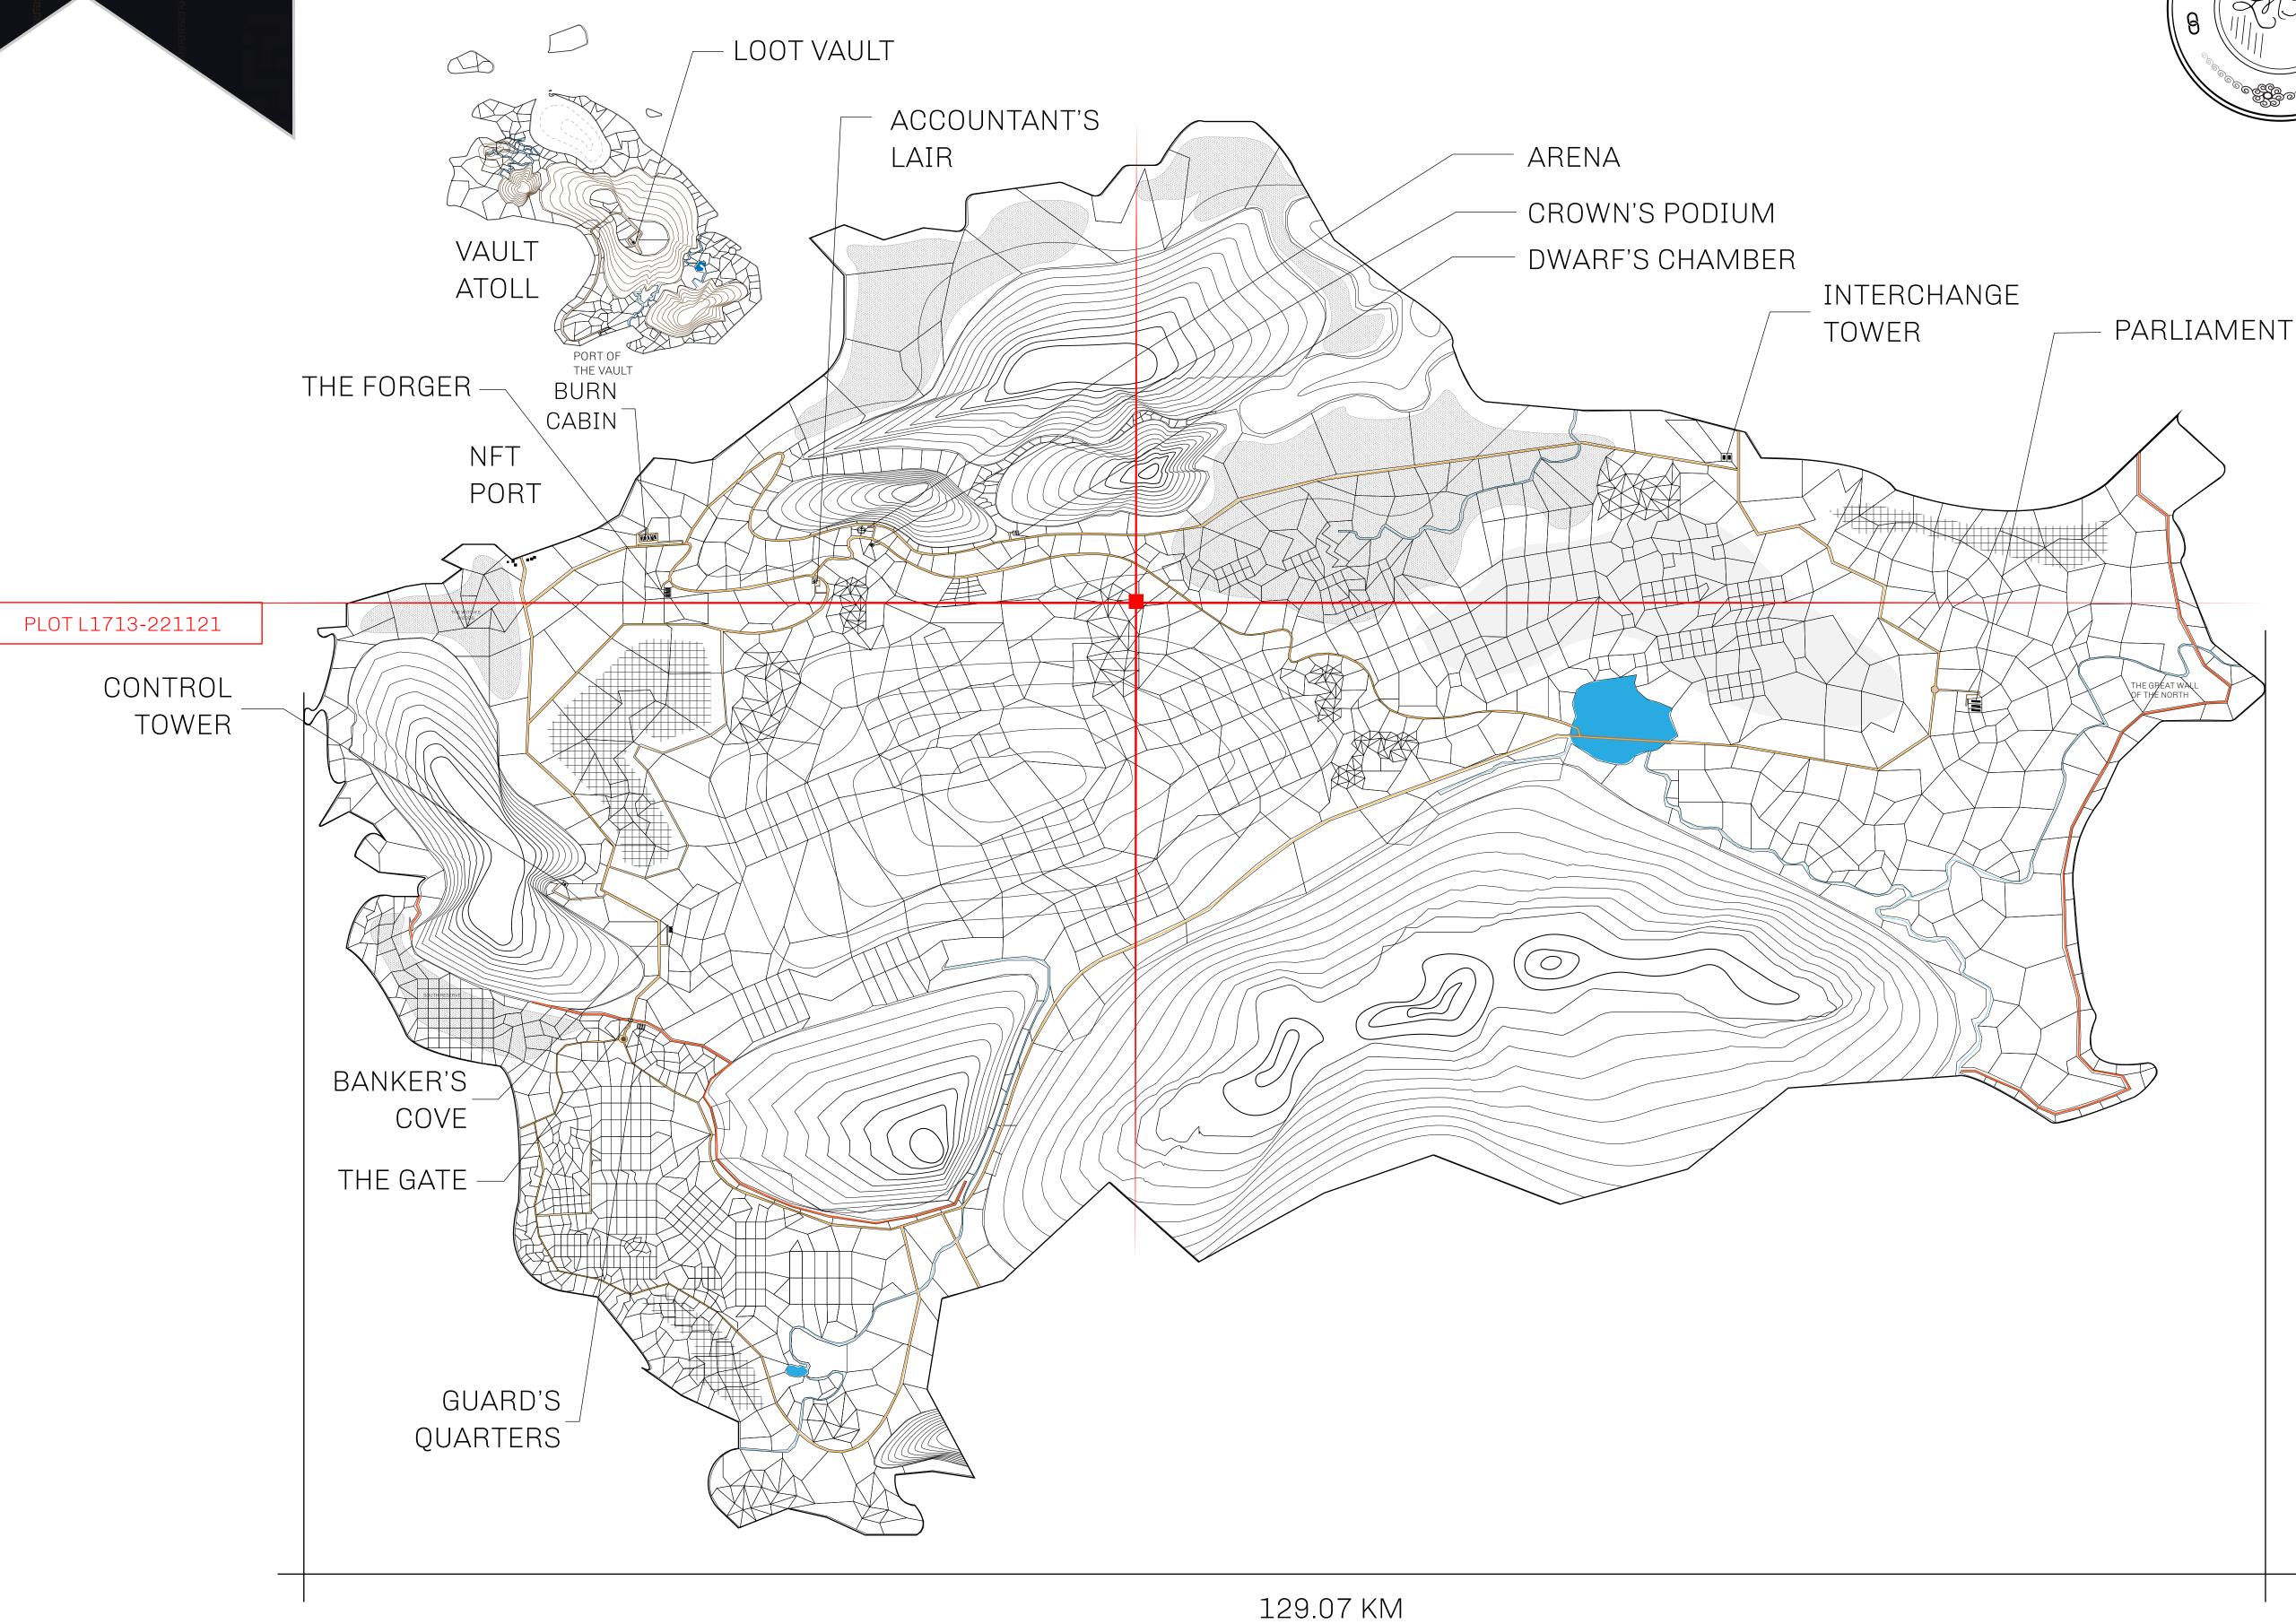

## GEOGRAPHY

COASTLINE 462.64 KM (287.47 MILES)

OCEAN, ROYAUME DE SATOSHI, X BY SL & TERRITORIO LTT ST BORDERS

HIGHEST POINT MOUNT ARES +8120 M

LOWEST POINT NFT PORT 0 M

PLOTS 2284 SCALE 1:50000

## H.M. LNFT Land Registry

L1713-221121

TITLE NUMBER

ADMINISTRATIVE AREA

THE GREAT EMPIRE

ISSUED 22 November 2021

SCALE 1/50000

OWNER ENTITLEMENT