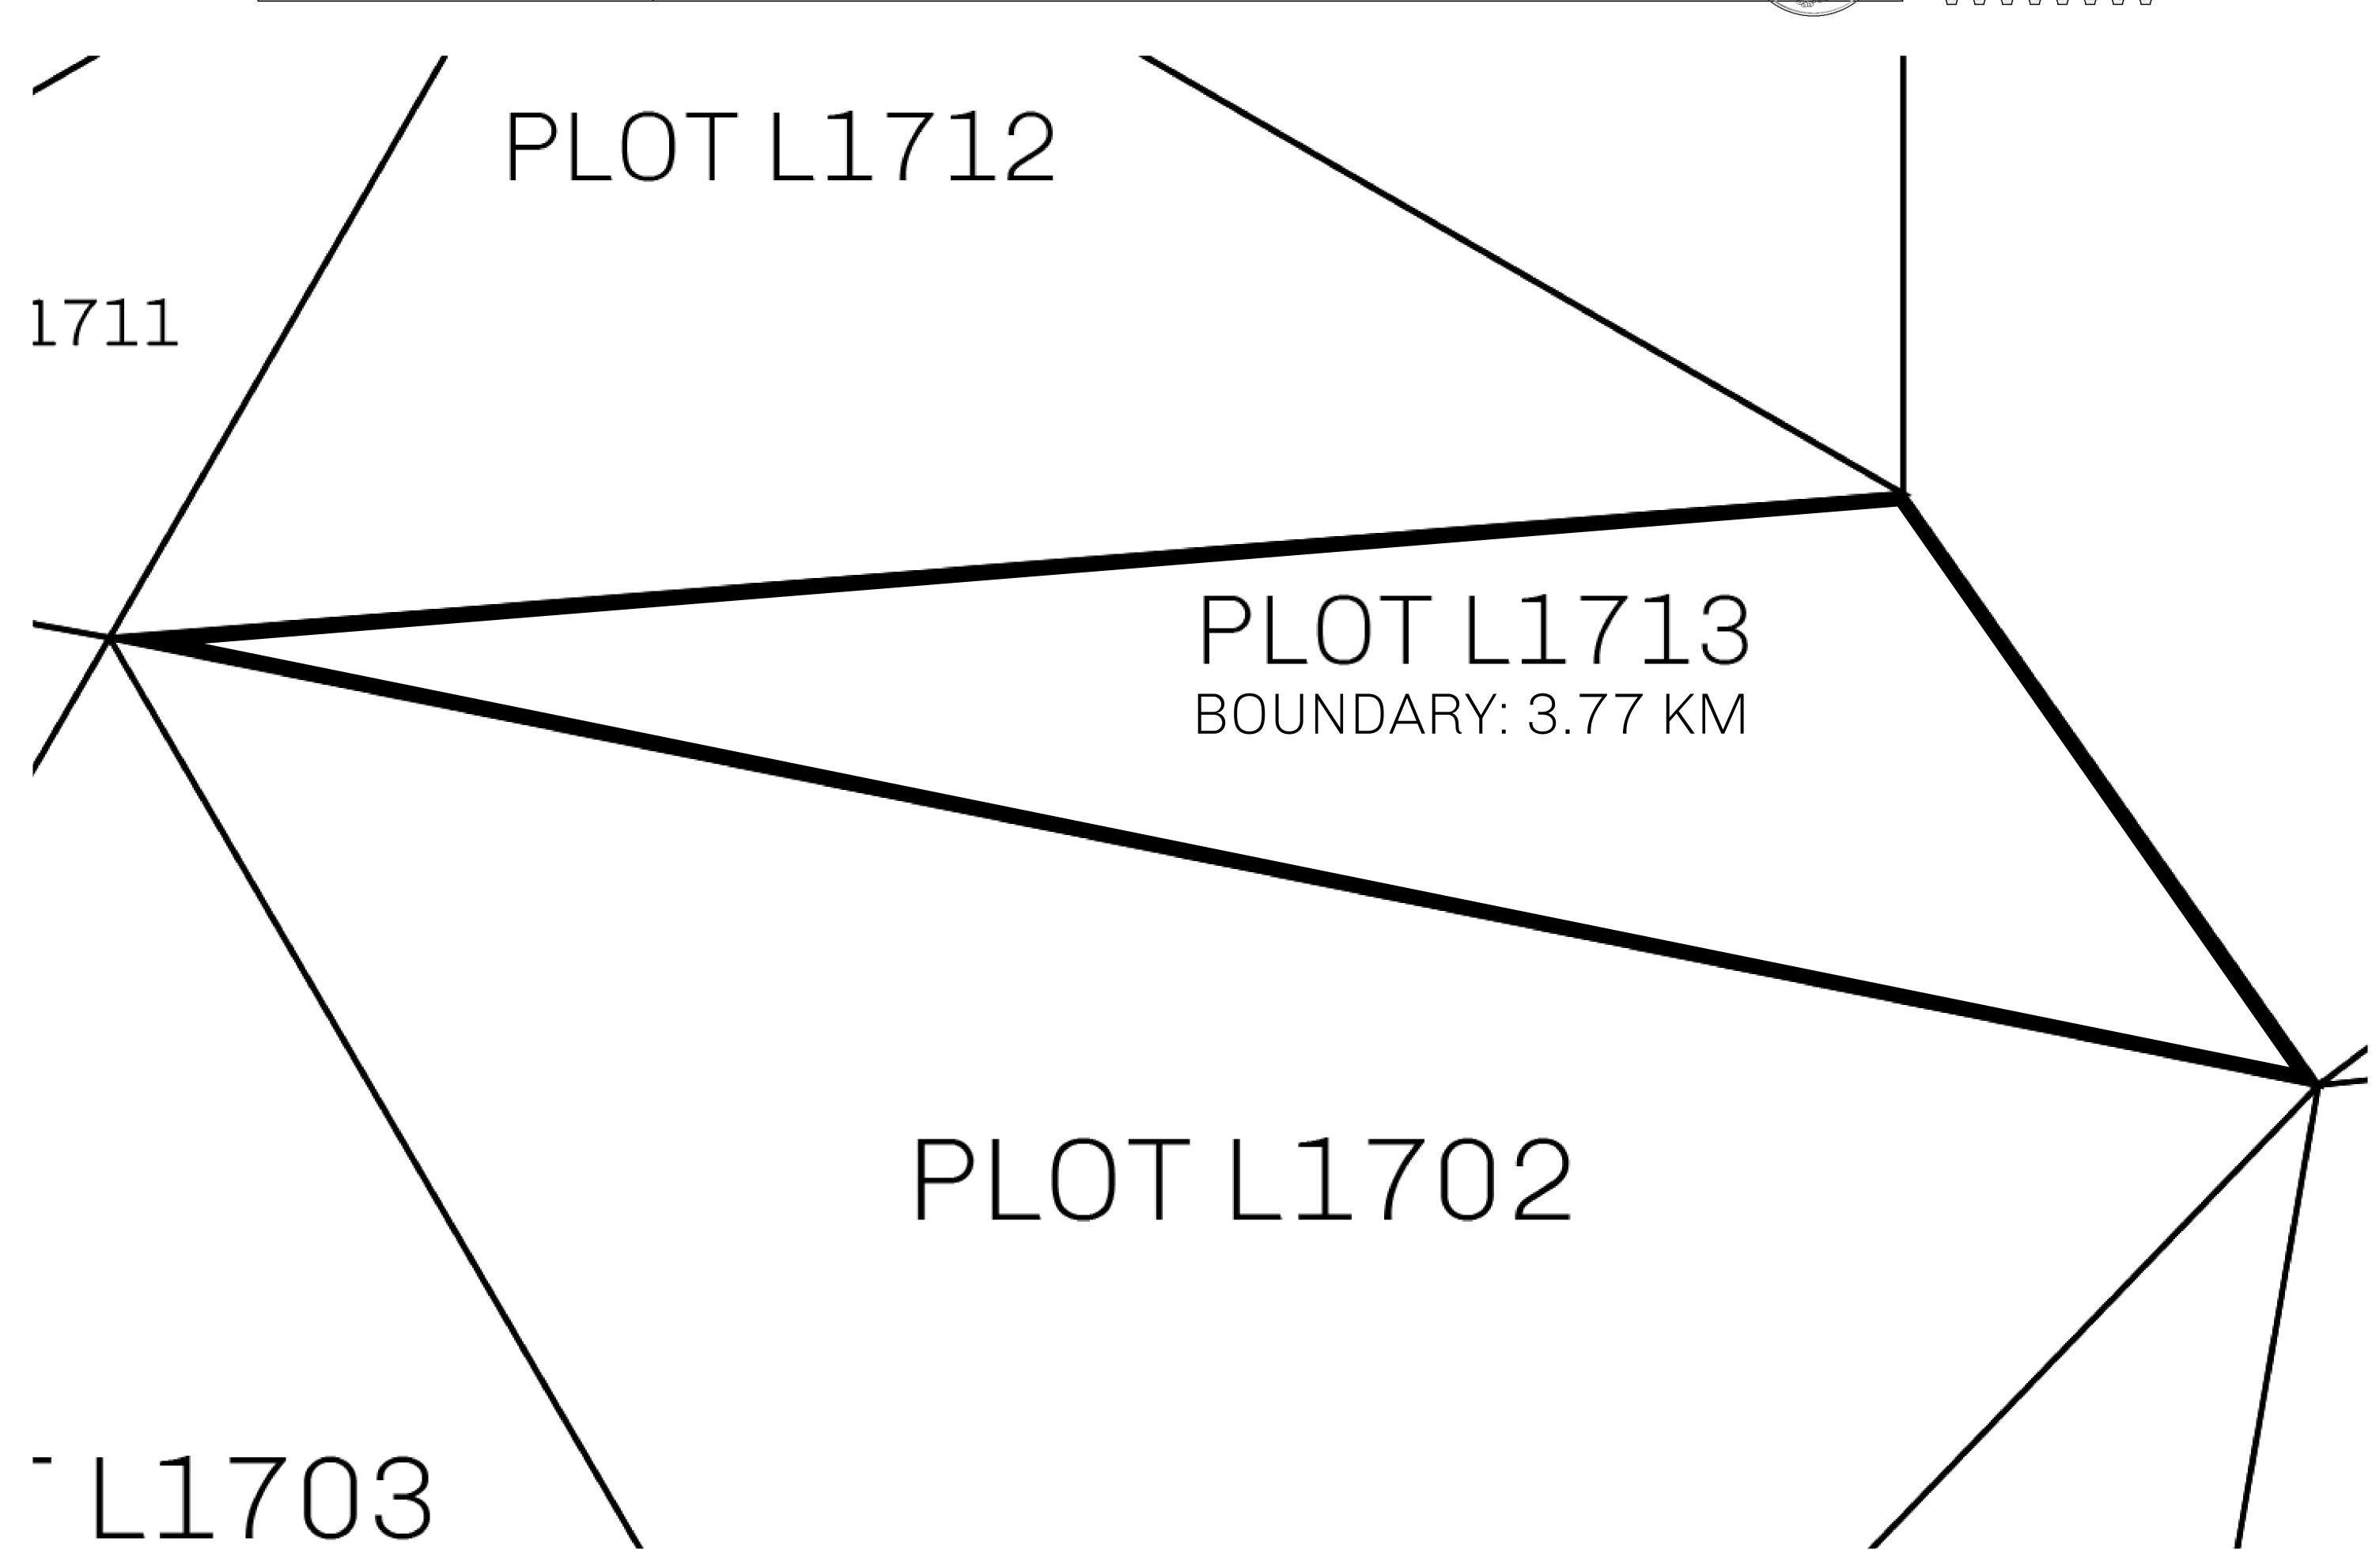

## H.M. LNFT Land Registry

L1713-221121

TITLE NUMBER

ADMINISTRATIVE AREA

THE GREAT EMPIRE

ISSUED 22 November 2021

SCALE 1/50000

OWNER ENTITLEMENT