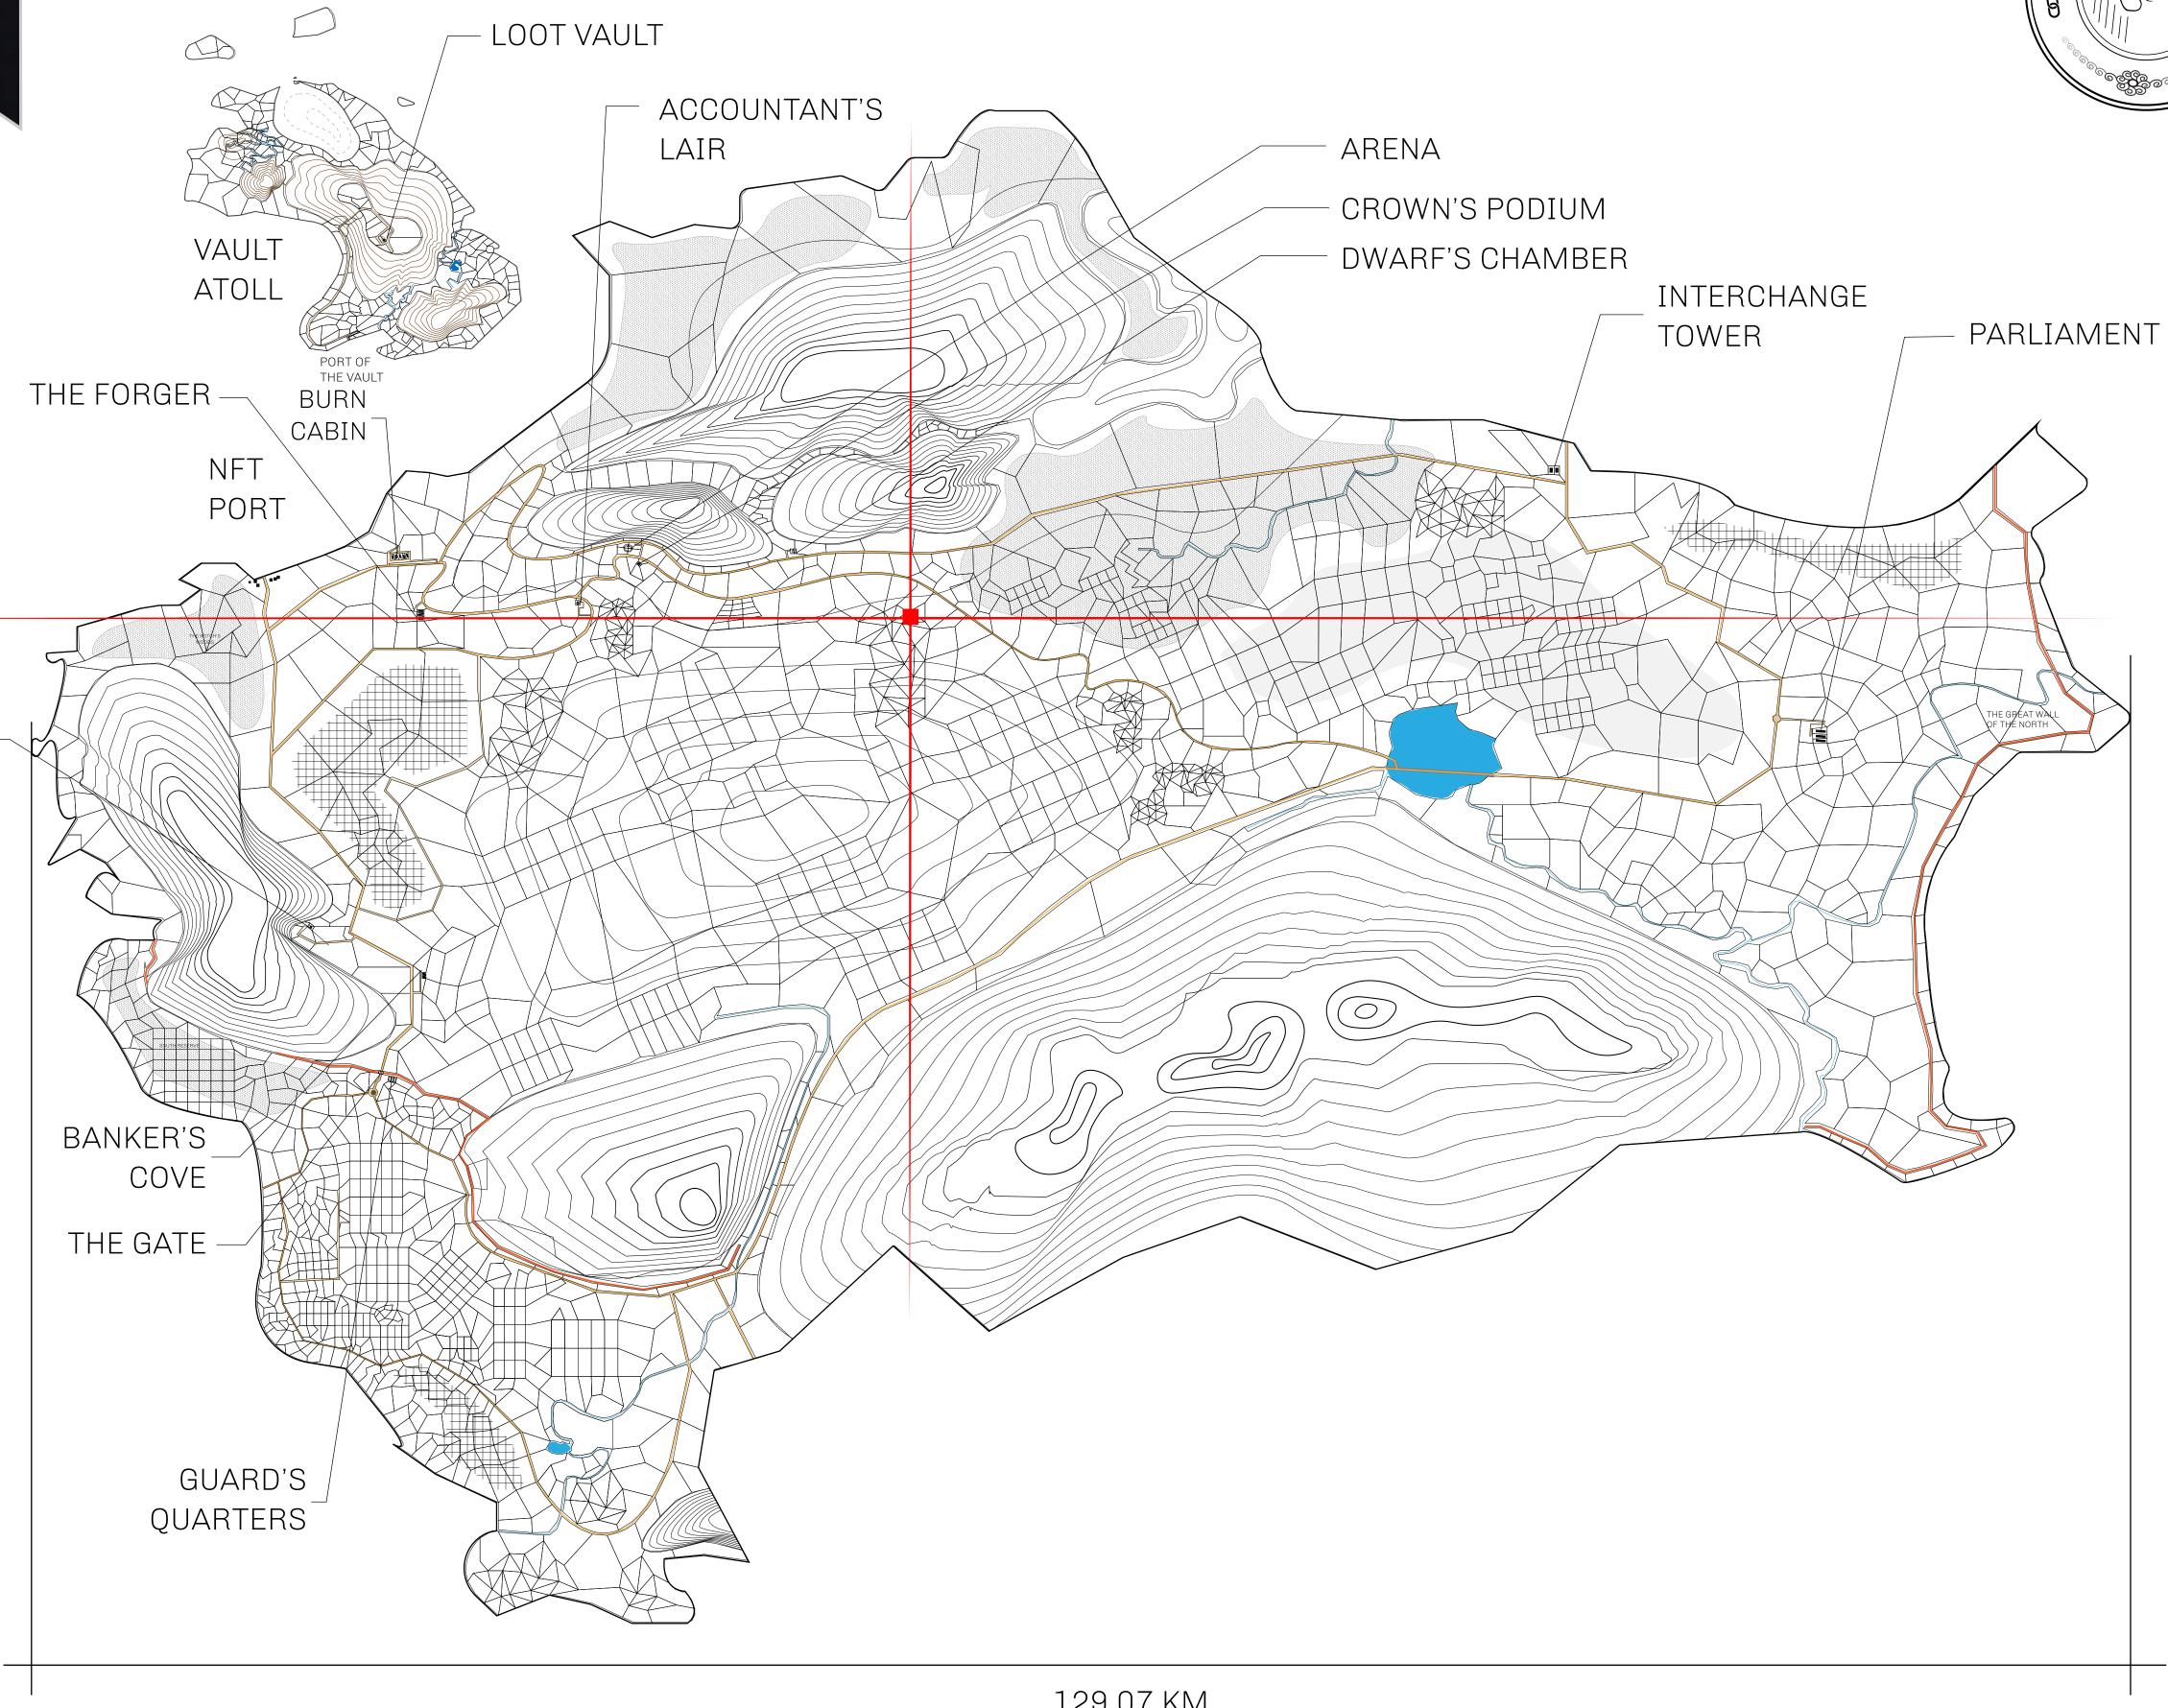

## HER MAJESTY'S GATED WORLD

As an economic and ruling powerhouse, the Great Empire controls the issuance and trade of BUN, LTT, and USDC reward credits. Decisions by its sitting parliamentarians affect Loot NFT World. Following the last war, border controls are tight and only invitees can enter. Each Sunday, all eyes focus on the Arena and the Crown's Podium, where battle-bidding auctions rage. The battle pit is not for the fainthearted and strategy plays a crucial role in winning.

## GEOGRAPHY

COASTLINE 462.64 KM (287.47 MILES)

OCEAN, ROYAUME DE SATOSHI, X BY SL & TERRITORIO LTT ST BORDERS

HIGHEST POINT MOUNT ARES +8120 M

LOWEST POINT NFT PORT 0 M

PLOTS 2284 SCALE 1:50000

## H.M. LNFT Land Registry

TITLE NUMBER

L1712-221121

ADMINISTRATIVE AREA

THE GREAT EMPIRE

ISSUED 22 November 2021

SCALE 1/50000

OWNER ENTITLEMENT

Type W-GE: Share of 0.3% of all BUN sales based on number of NFT Stories minted

(rewarded in Credits); Mint 4 NFT Stories

PL0T L1714 1710 PL0T L1712 BOUNDARY: 3.40 KM L1711 PL0TL1713