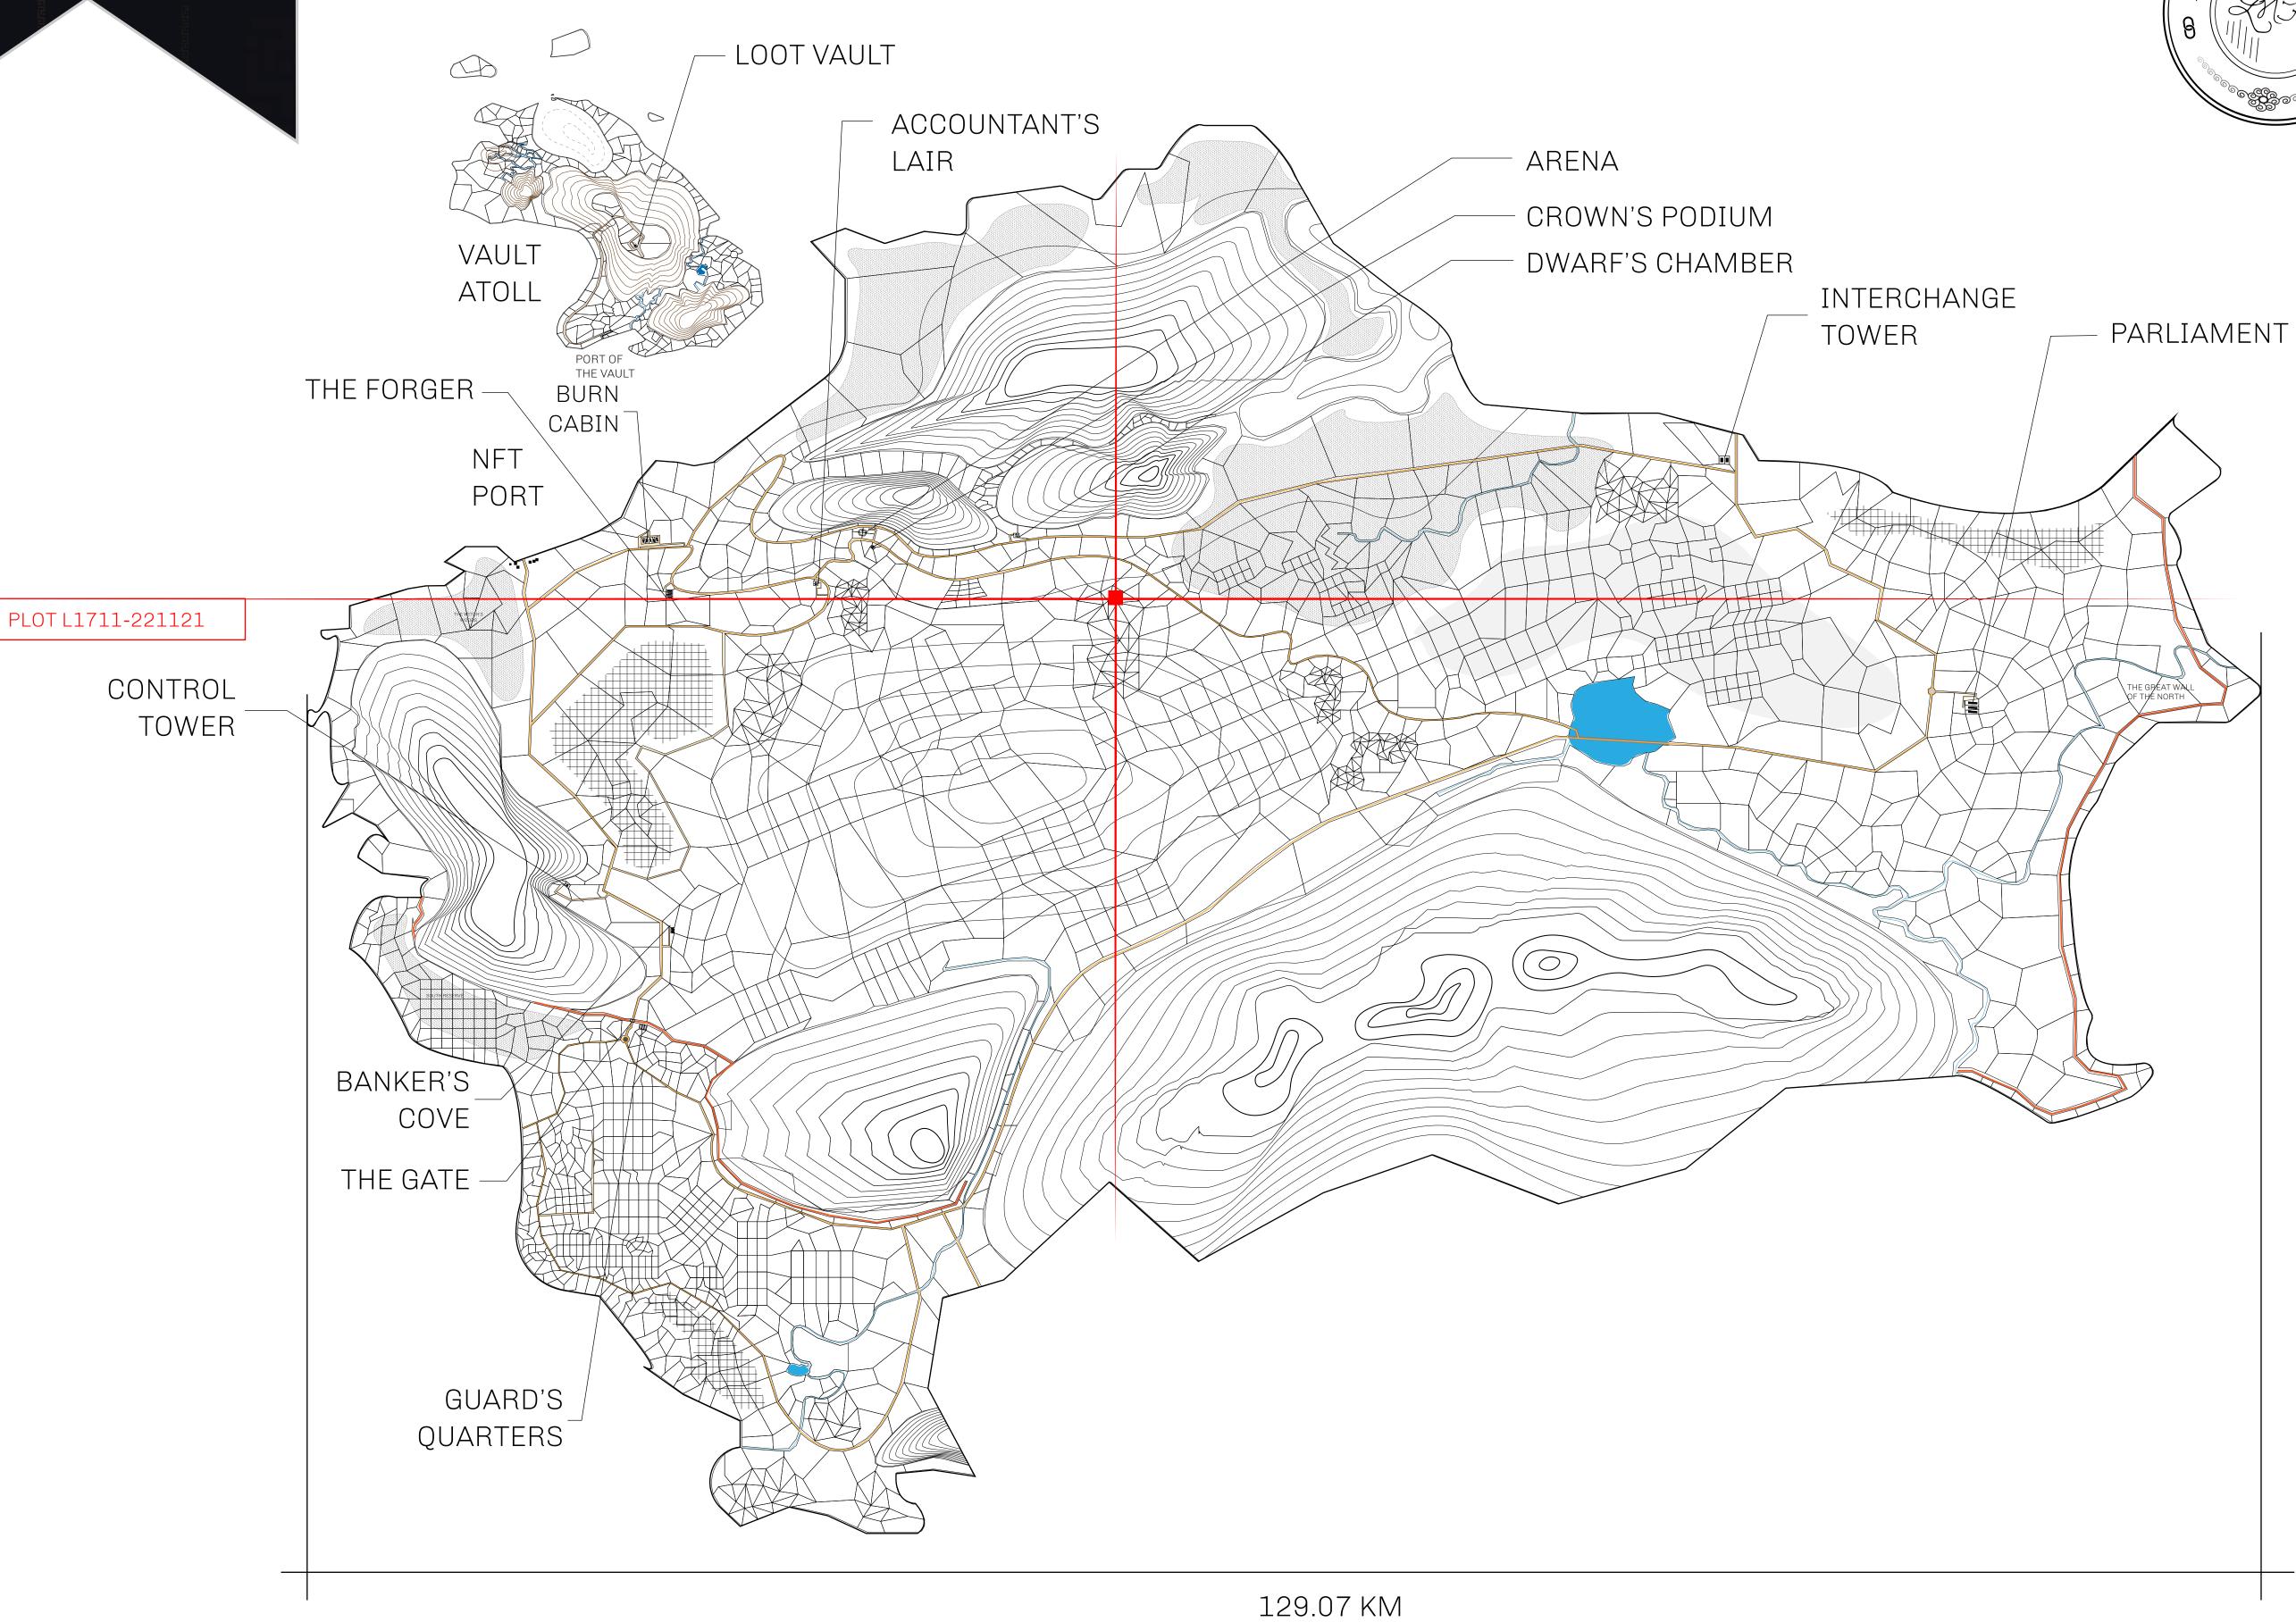

## **GEOGRAPHY**

COASTLINE 462.64 KM (287.47 MILES)

BORDERS OCEAN, ROYAUME DE SATOSHI, X BY SL & TERRITORIO LTT ST

HIGHEST POINT MOUNT ARES +8120 M

LOWEST POINT NFT PORT 0 M

PLOTS 2284 SCALE 1:50000

## H.M. LNFT Land Registry

TITLE NUMBER

L1711-221121

ADMINISTRATIVE AREA

THE GREAT EMPIRE

ISSUED 22 November 2021

SCALE 1/50000

OWNER ENTITLEMENT