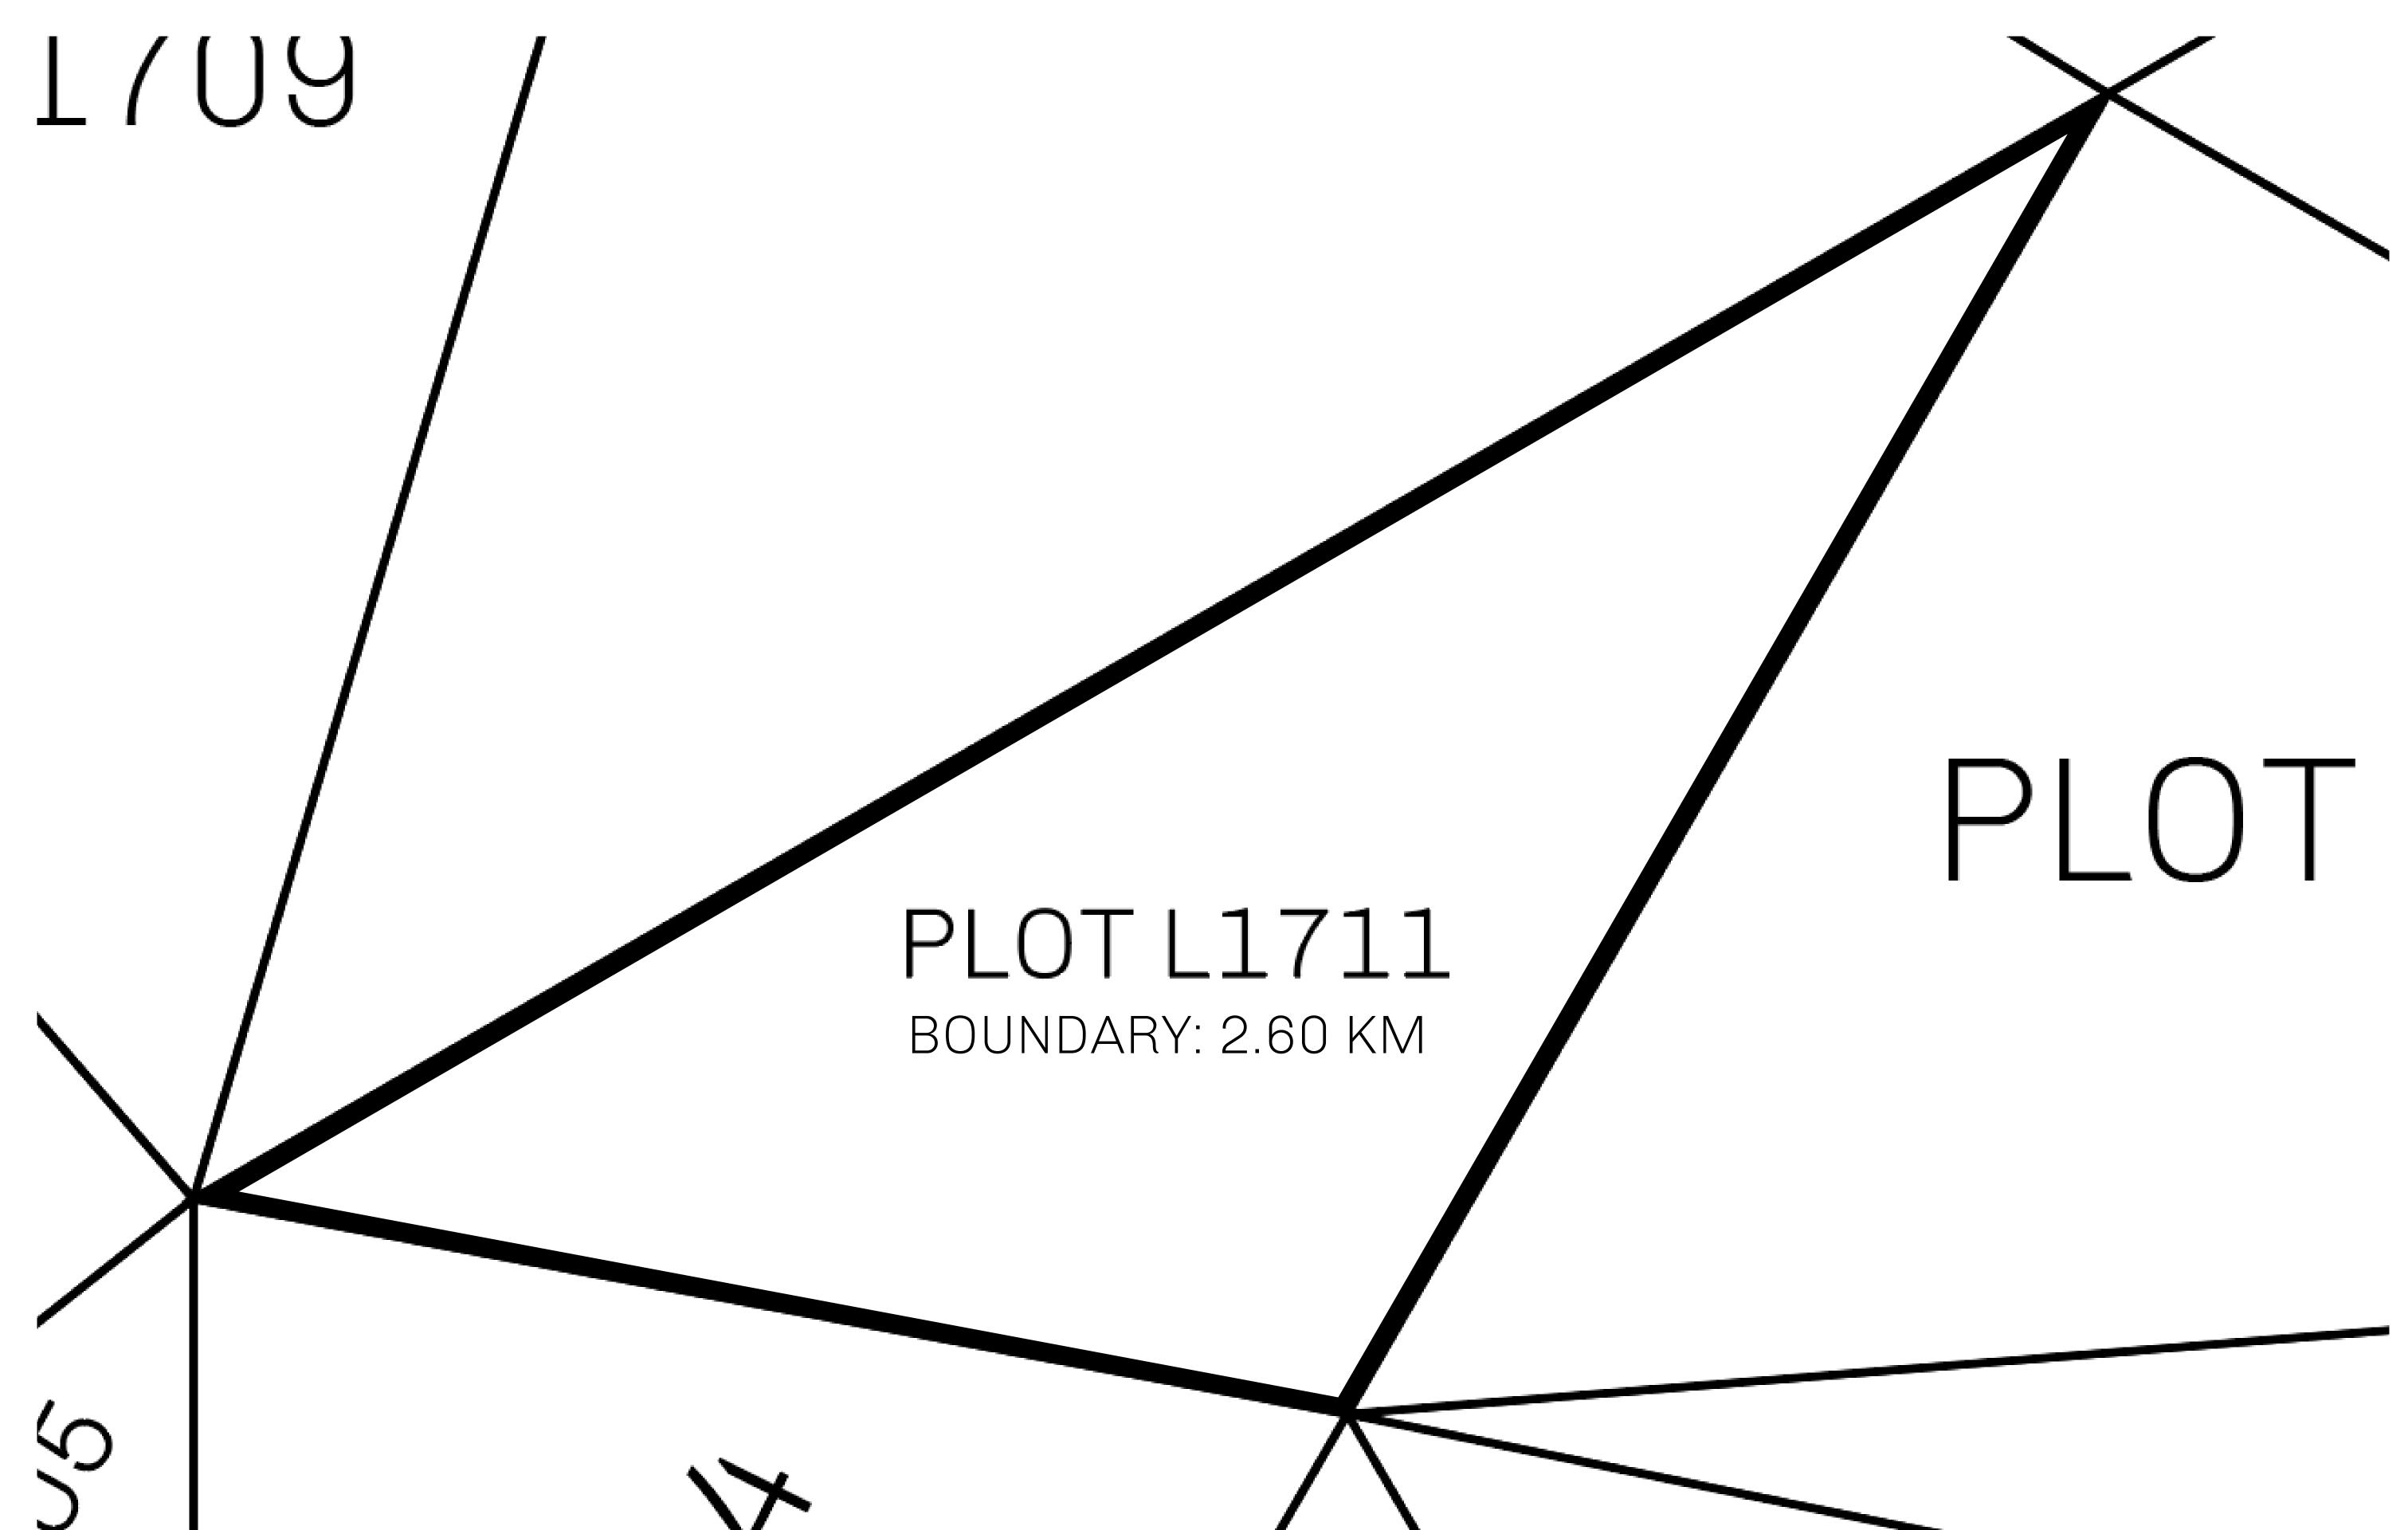

## H.M. LNFT Land Registry

TITLE NUMBER

L1711-221121

ADMINISTRATIVE AREA

THE GREAT EMPIRE

ISSUED 22 November 2021

SCALE 1/50000

OWNER ENTITLEMENT

Type W-GE: Share of 0.3% of all BUN sales based on number of NFT Stories minted

(rewarded in Credits); Mint 4 NFT Stories