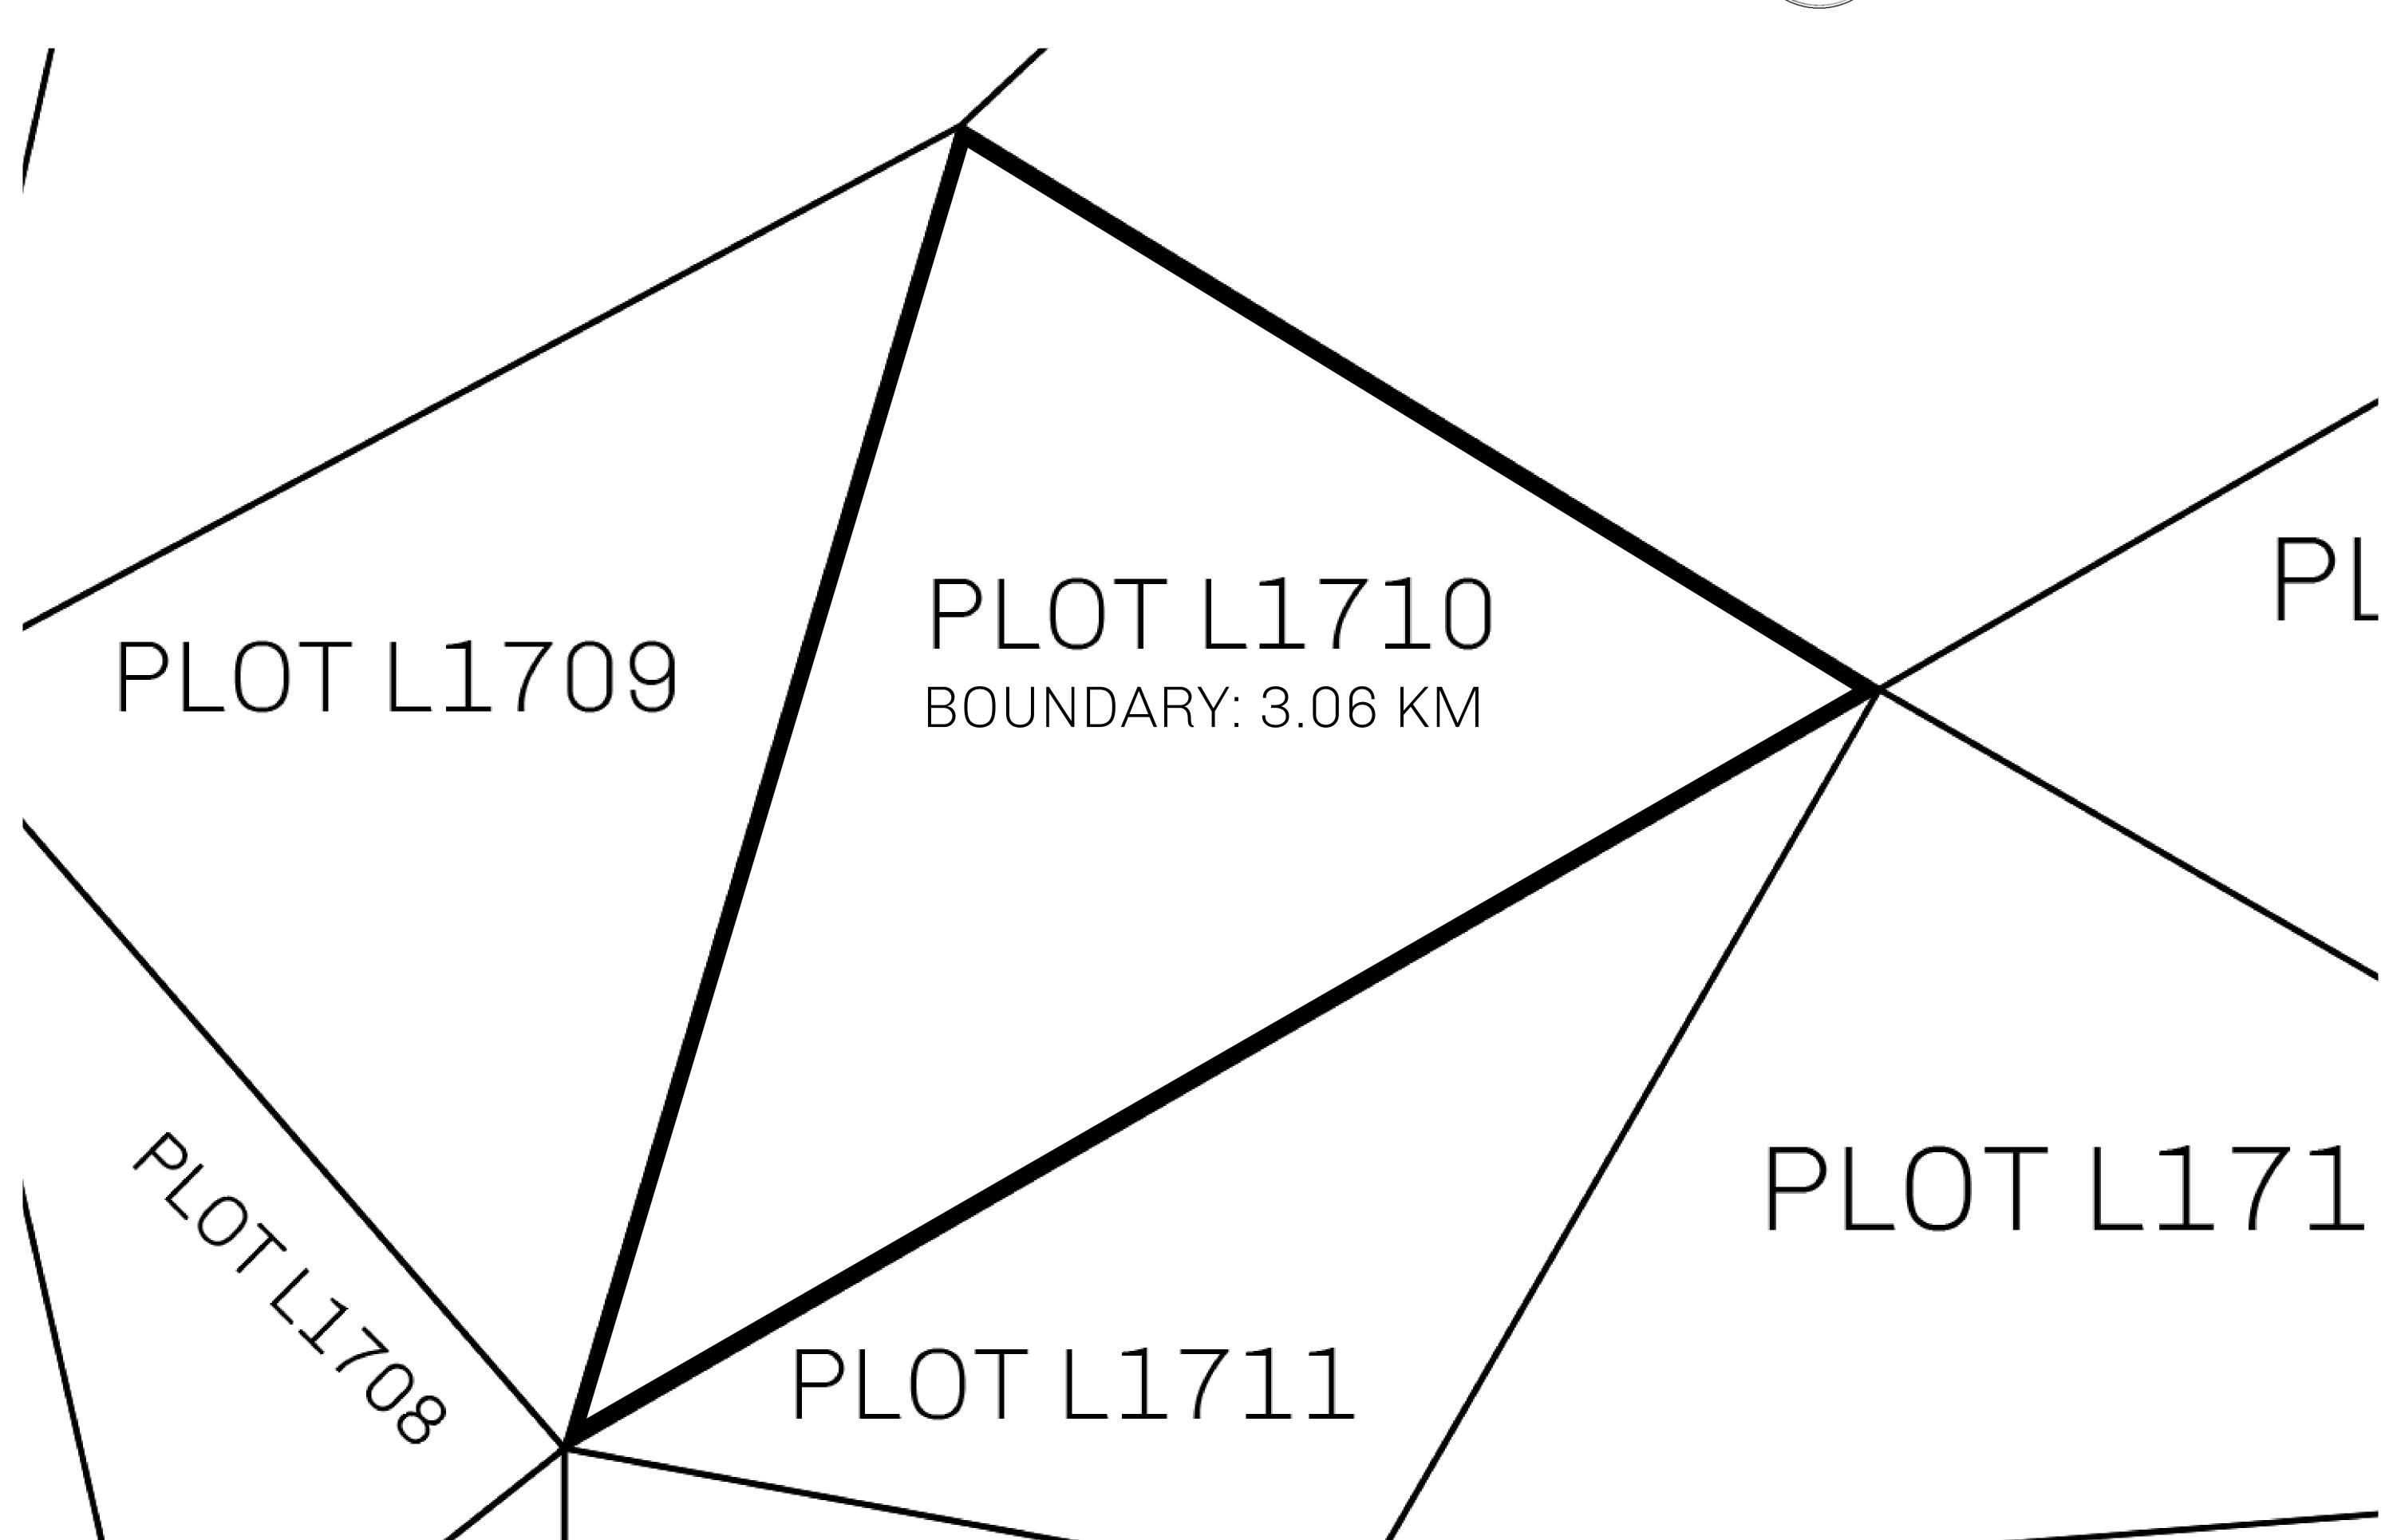

## LOOT NFT WORLD

PLOT L1710-221121

CONTROL

TOWER

## H.M. LNFT Land Registry

L1710-221121

TITLE NUMBER

ADMINISTRATIVE AREA

THE GREAT EMPIRE

ISSUED 22 November 2021

SCALE 1/50000

OWNER ENTITLEMENT