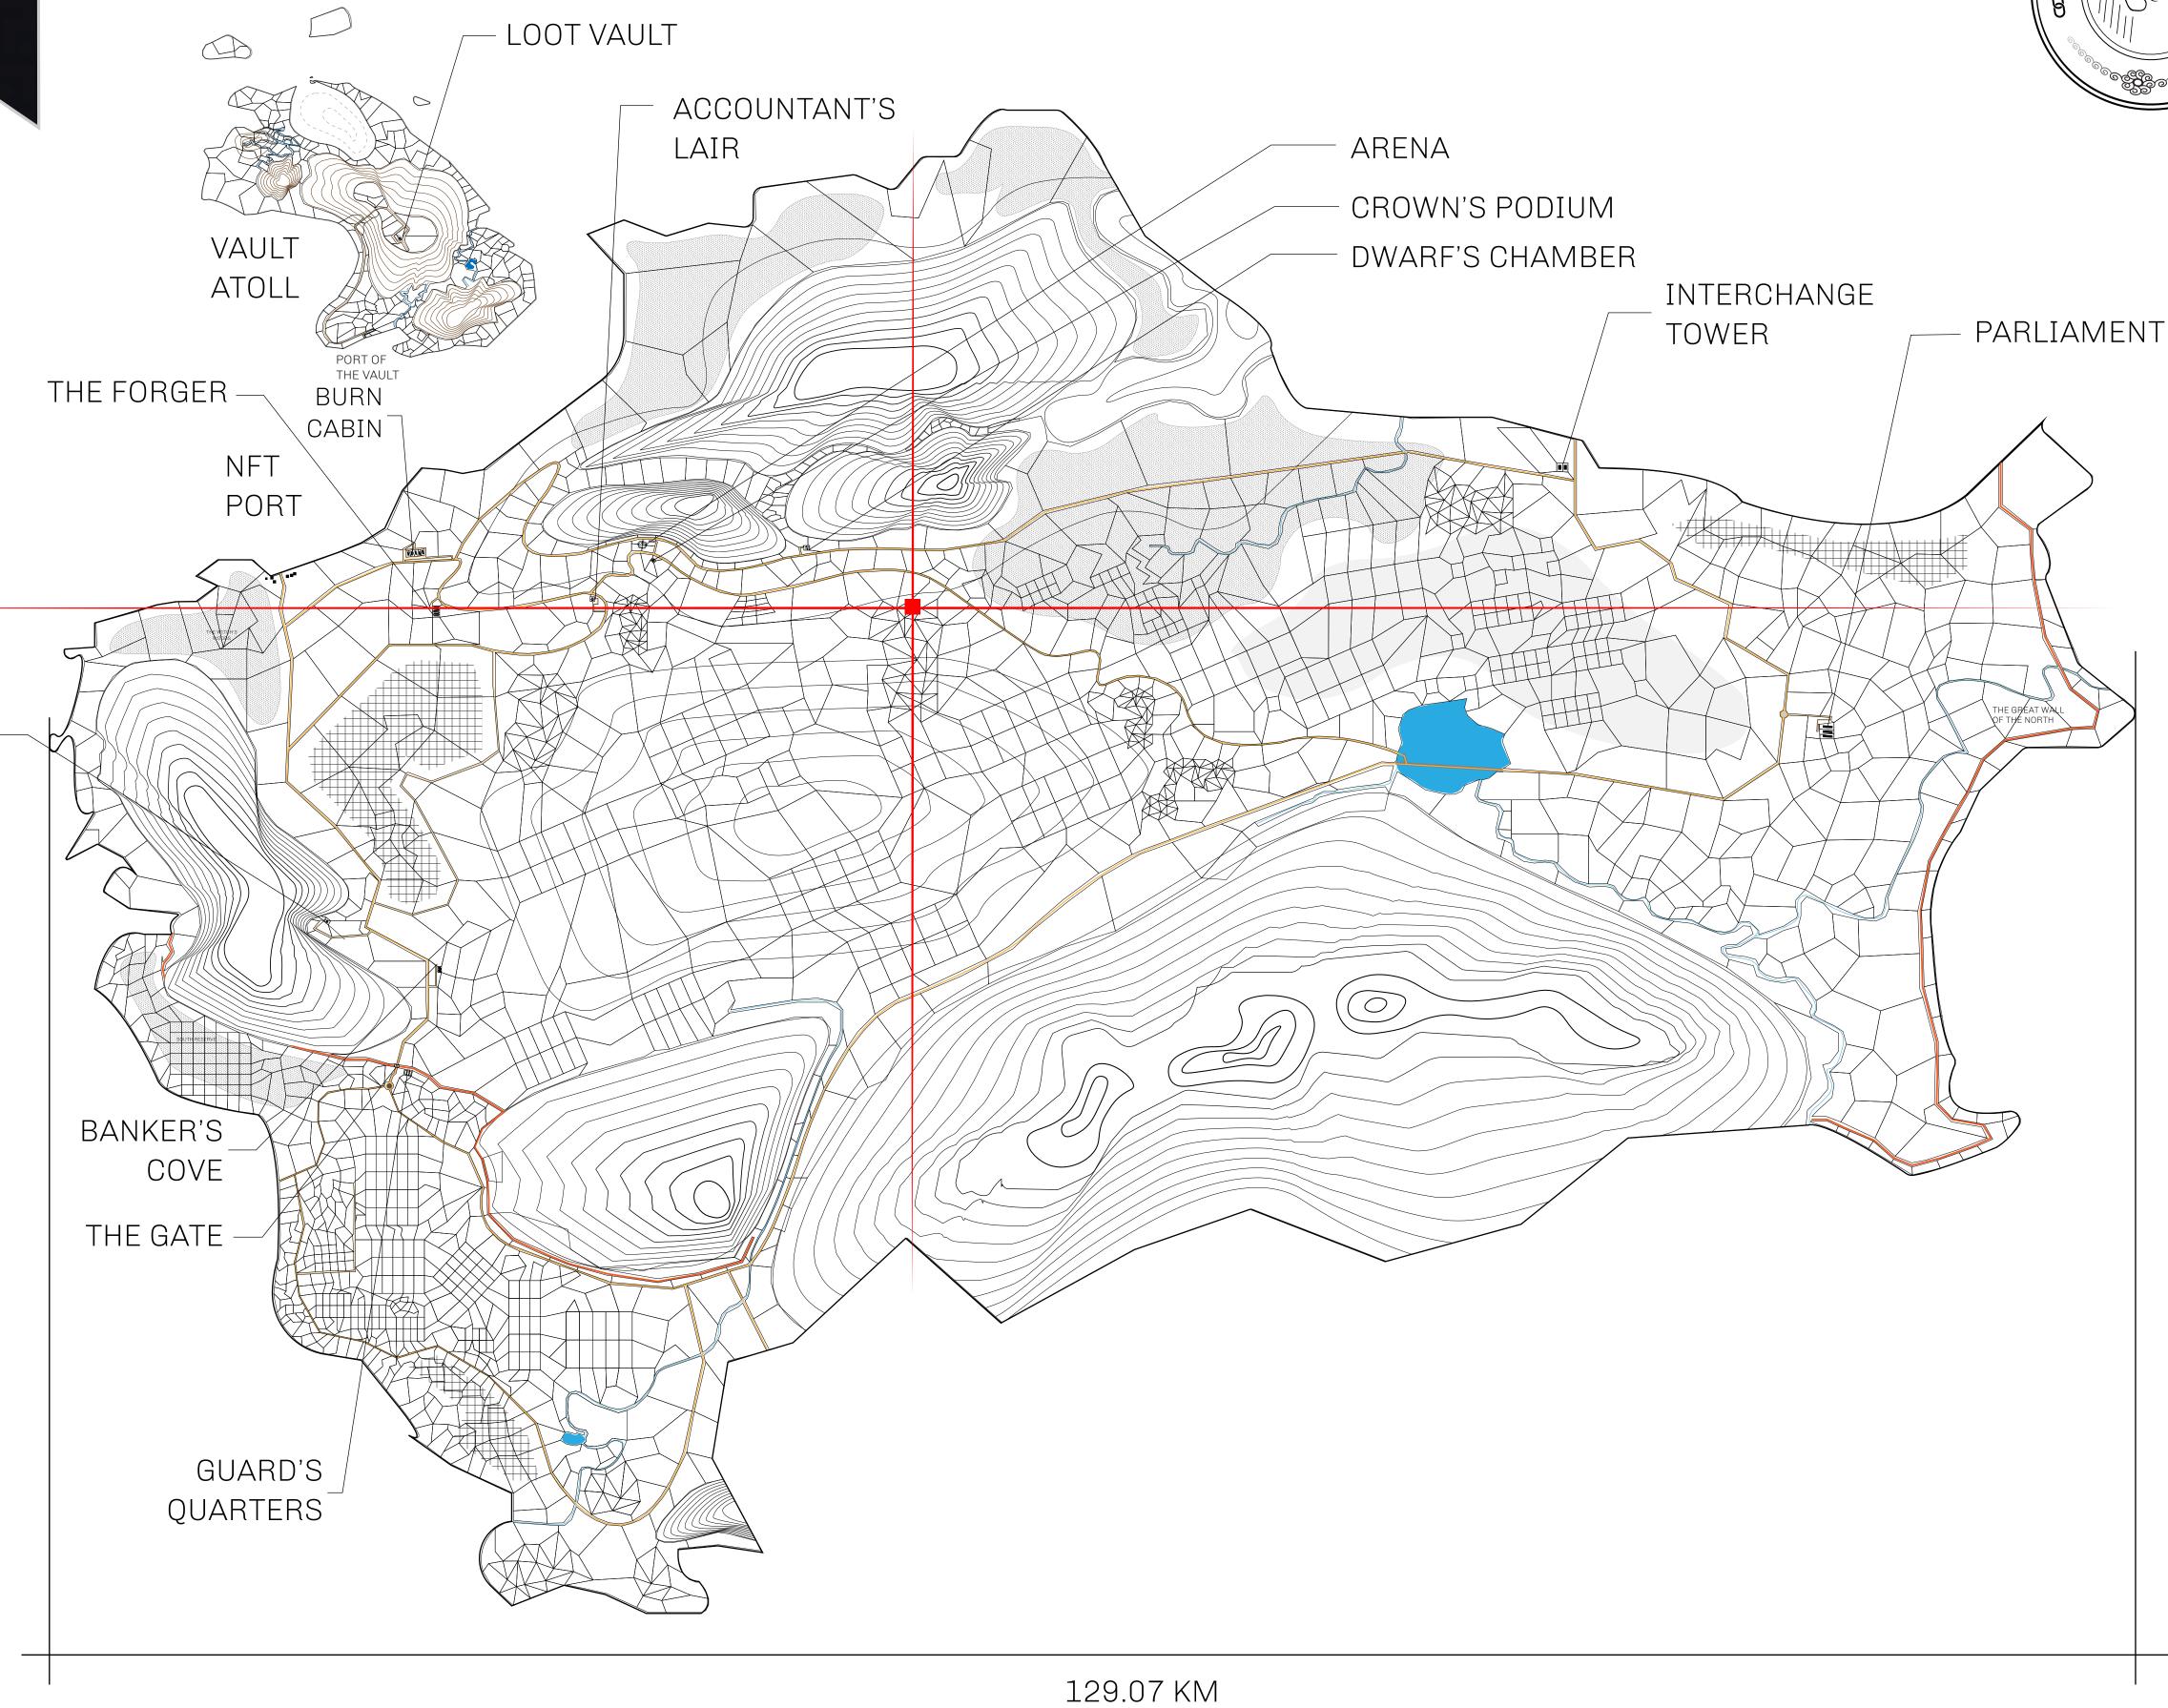

## HER MAJESTY'S GATED WORLD

As an economic and ruling powerhouse, the Great Empire controls the issuance and trade of BUN, LTT, and USDC reward credits. Decisions by its sitting parliamentarians affect Loot NFT World. Following the last war, border controls are tight and only invitees can enter. Each Sunday, all eyes focus on the Arena and the Crown's Podium, where battle-bidding auctions rage. The battle pit is not for the fainthearted and strategy plays a crucial role in winning.

## GEOGRAPHY

COASTLINE 462.64 KM (287.47 MILES)

OCEAN, ROYAUME DE SATOSHI, X BY SL & TERRITORIO LTT ST BORDERS

HIGHEST POINT MOUNT ARES +8120 M

LOWEST POINT NFT PORT 0 M

PLOTS 2284 SCALE 1:50000