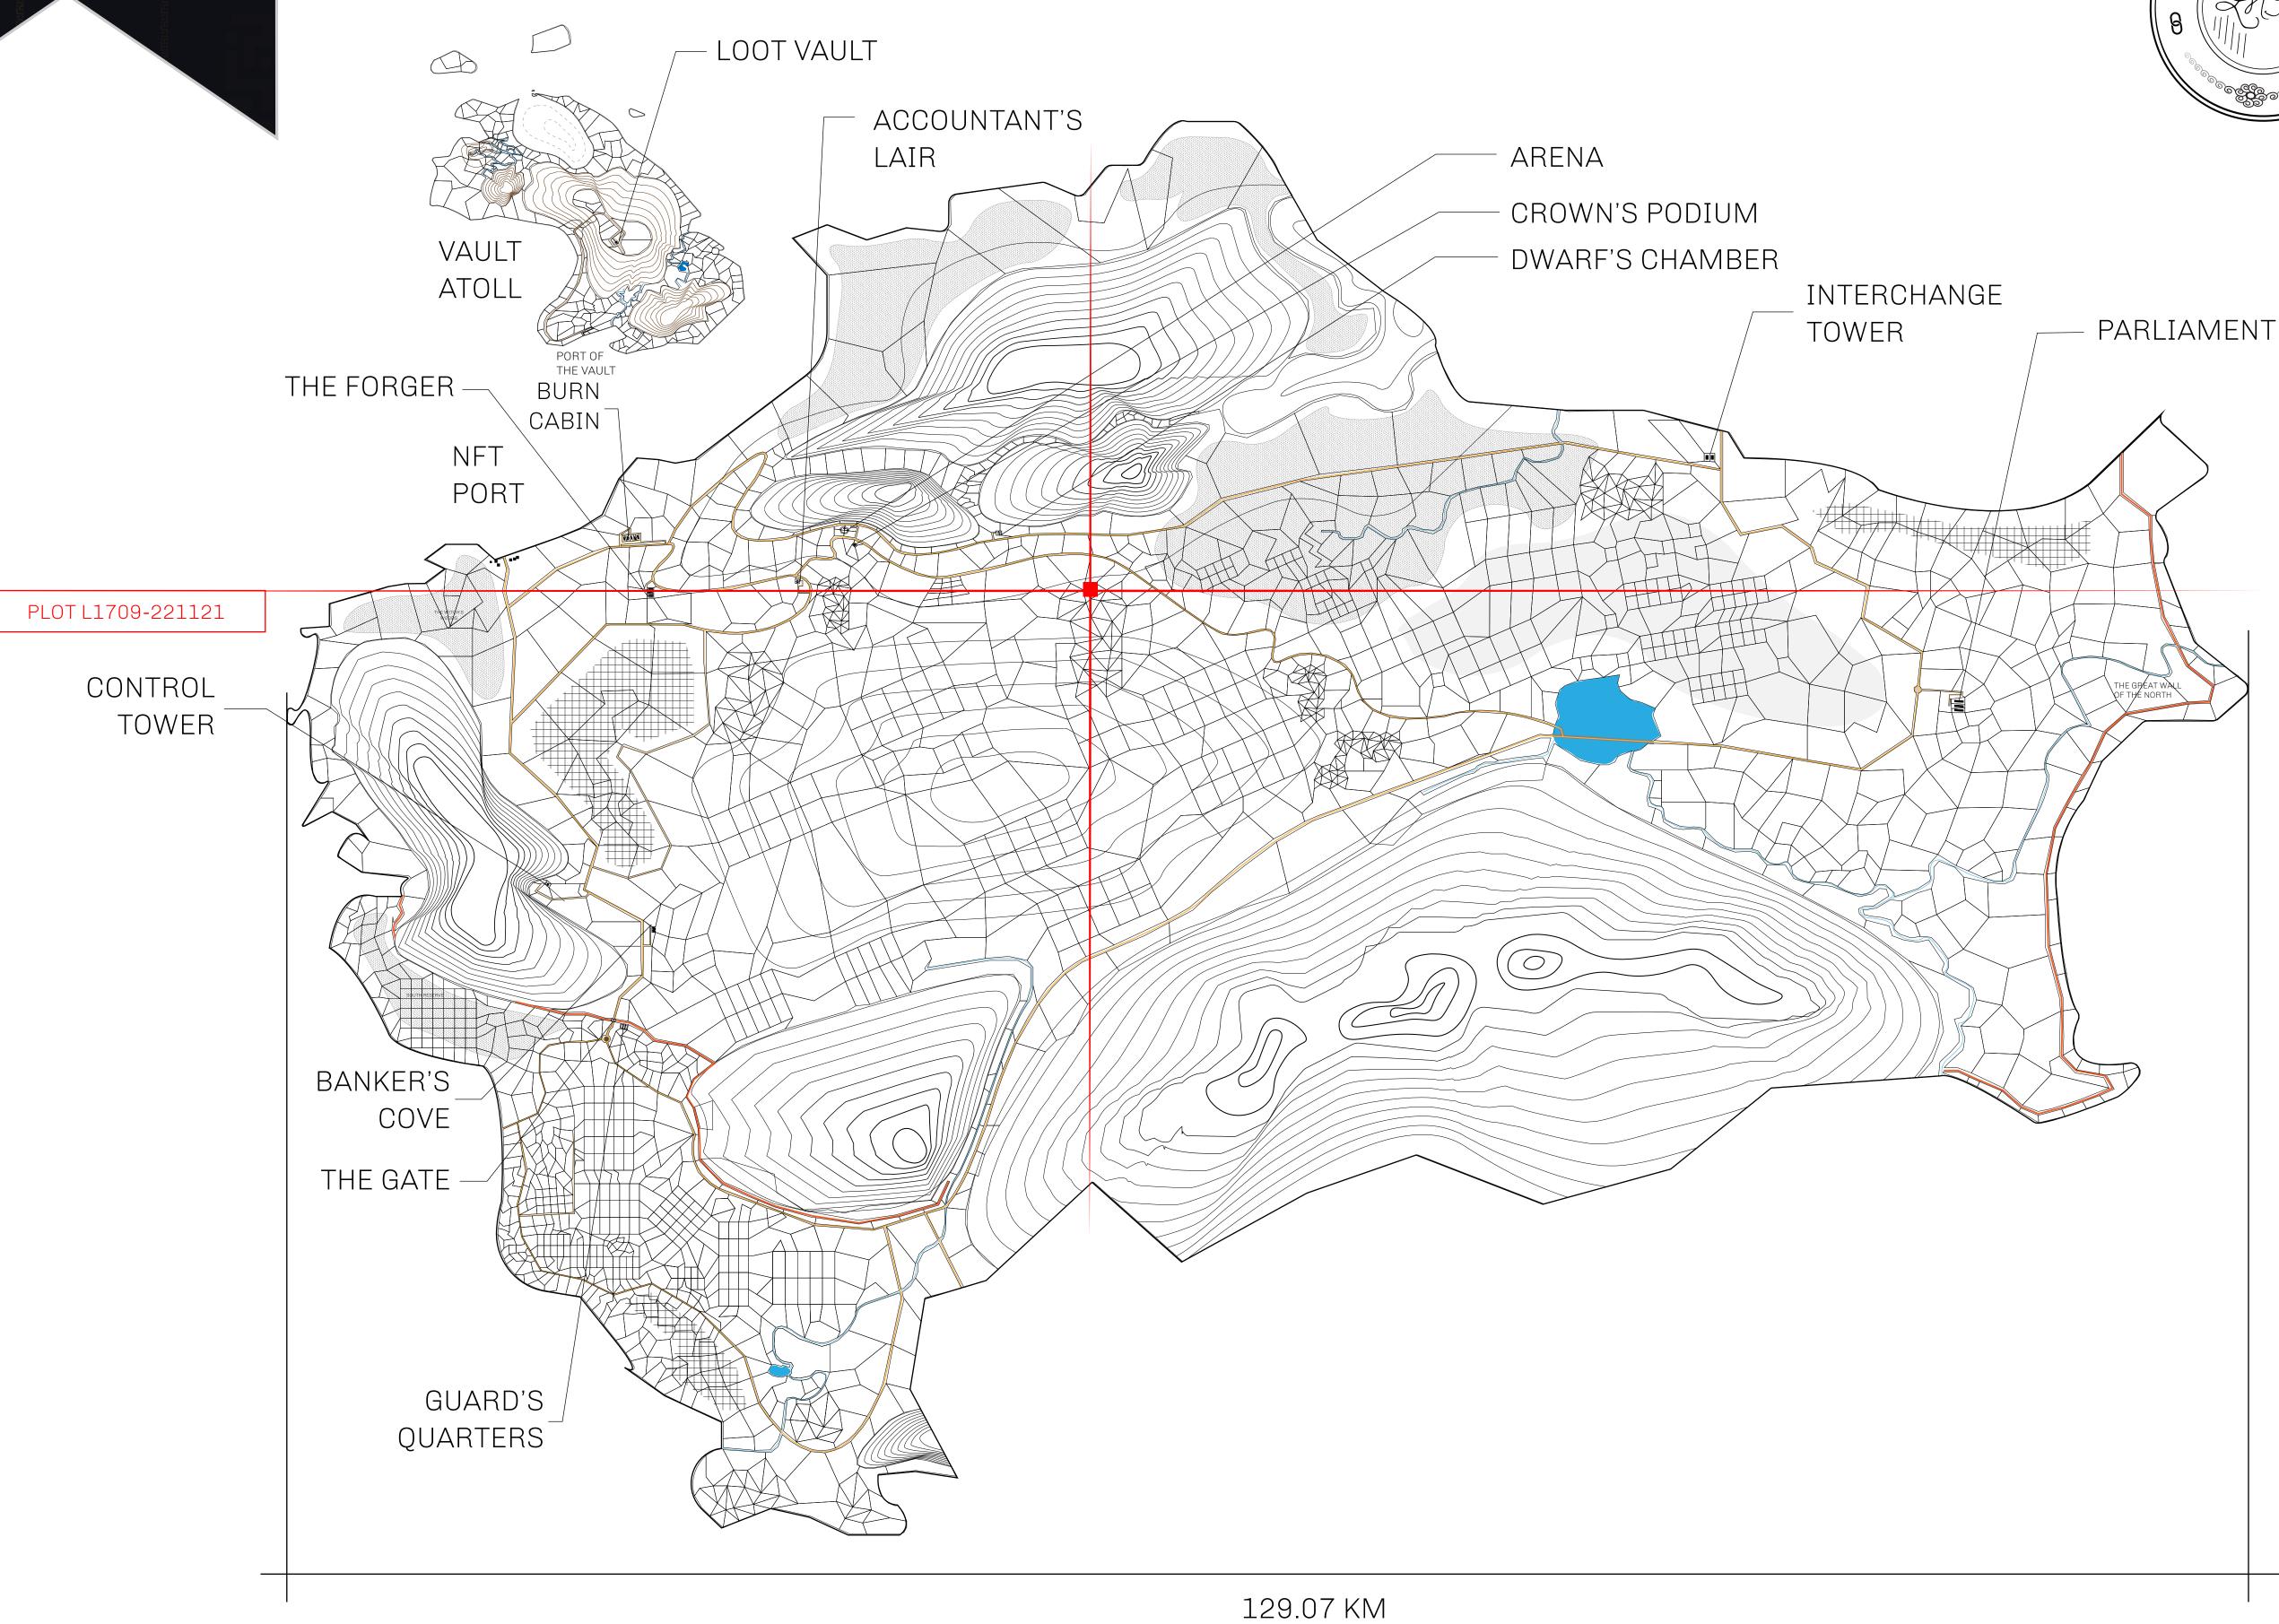

## GEOGRAPHY

COASTLINE 462.64 KM (287.47 MILES)

OCEAN, ROYAUME DE SATOSHI, X BY SL & TERRITORIO LTT ST BORDERS

HIGHEST POINT MOUNT ARES +8120 M

LOWEST POINT NFT PORT 0 M

PLOTS 2284 SCALE 1:50000

## H.M. LNFT Land Registry

L1709-221121

TITLE NUMBER

ADMINISTRATIVE AREA

THE GREAT EMPIRE

ISSUED 22 November 2021

SCALE **1/50000** 

OWNER ENTITLEMENT