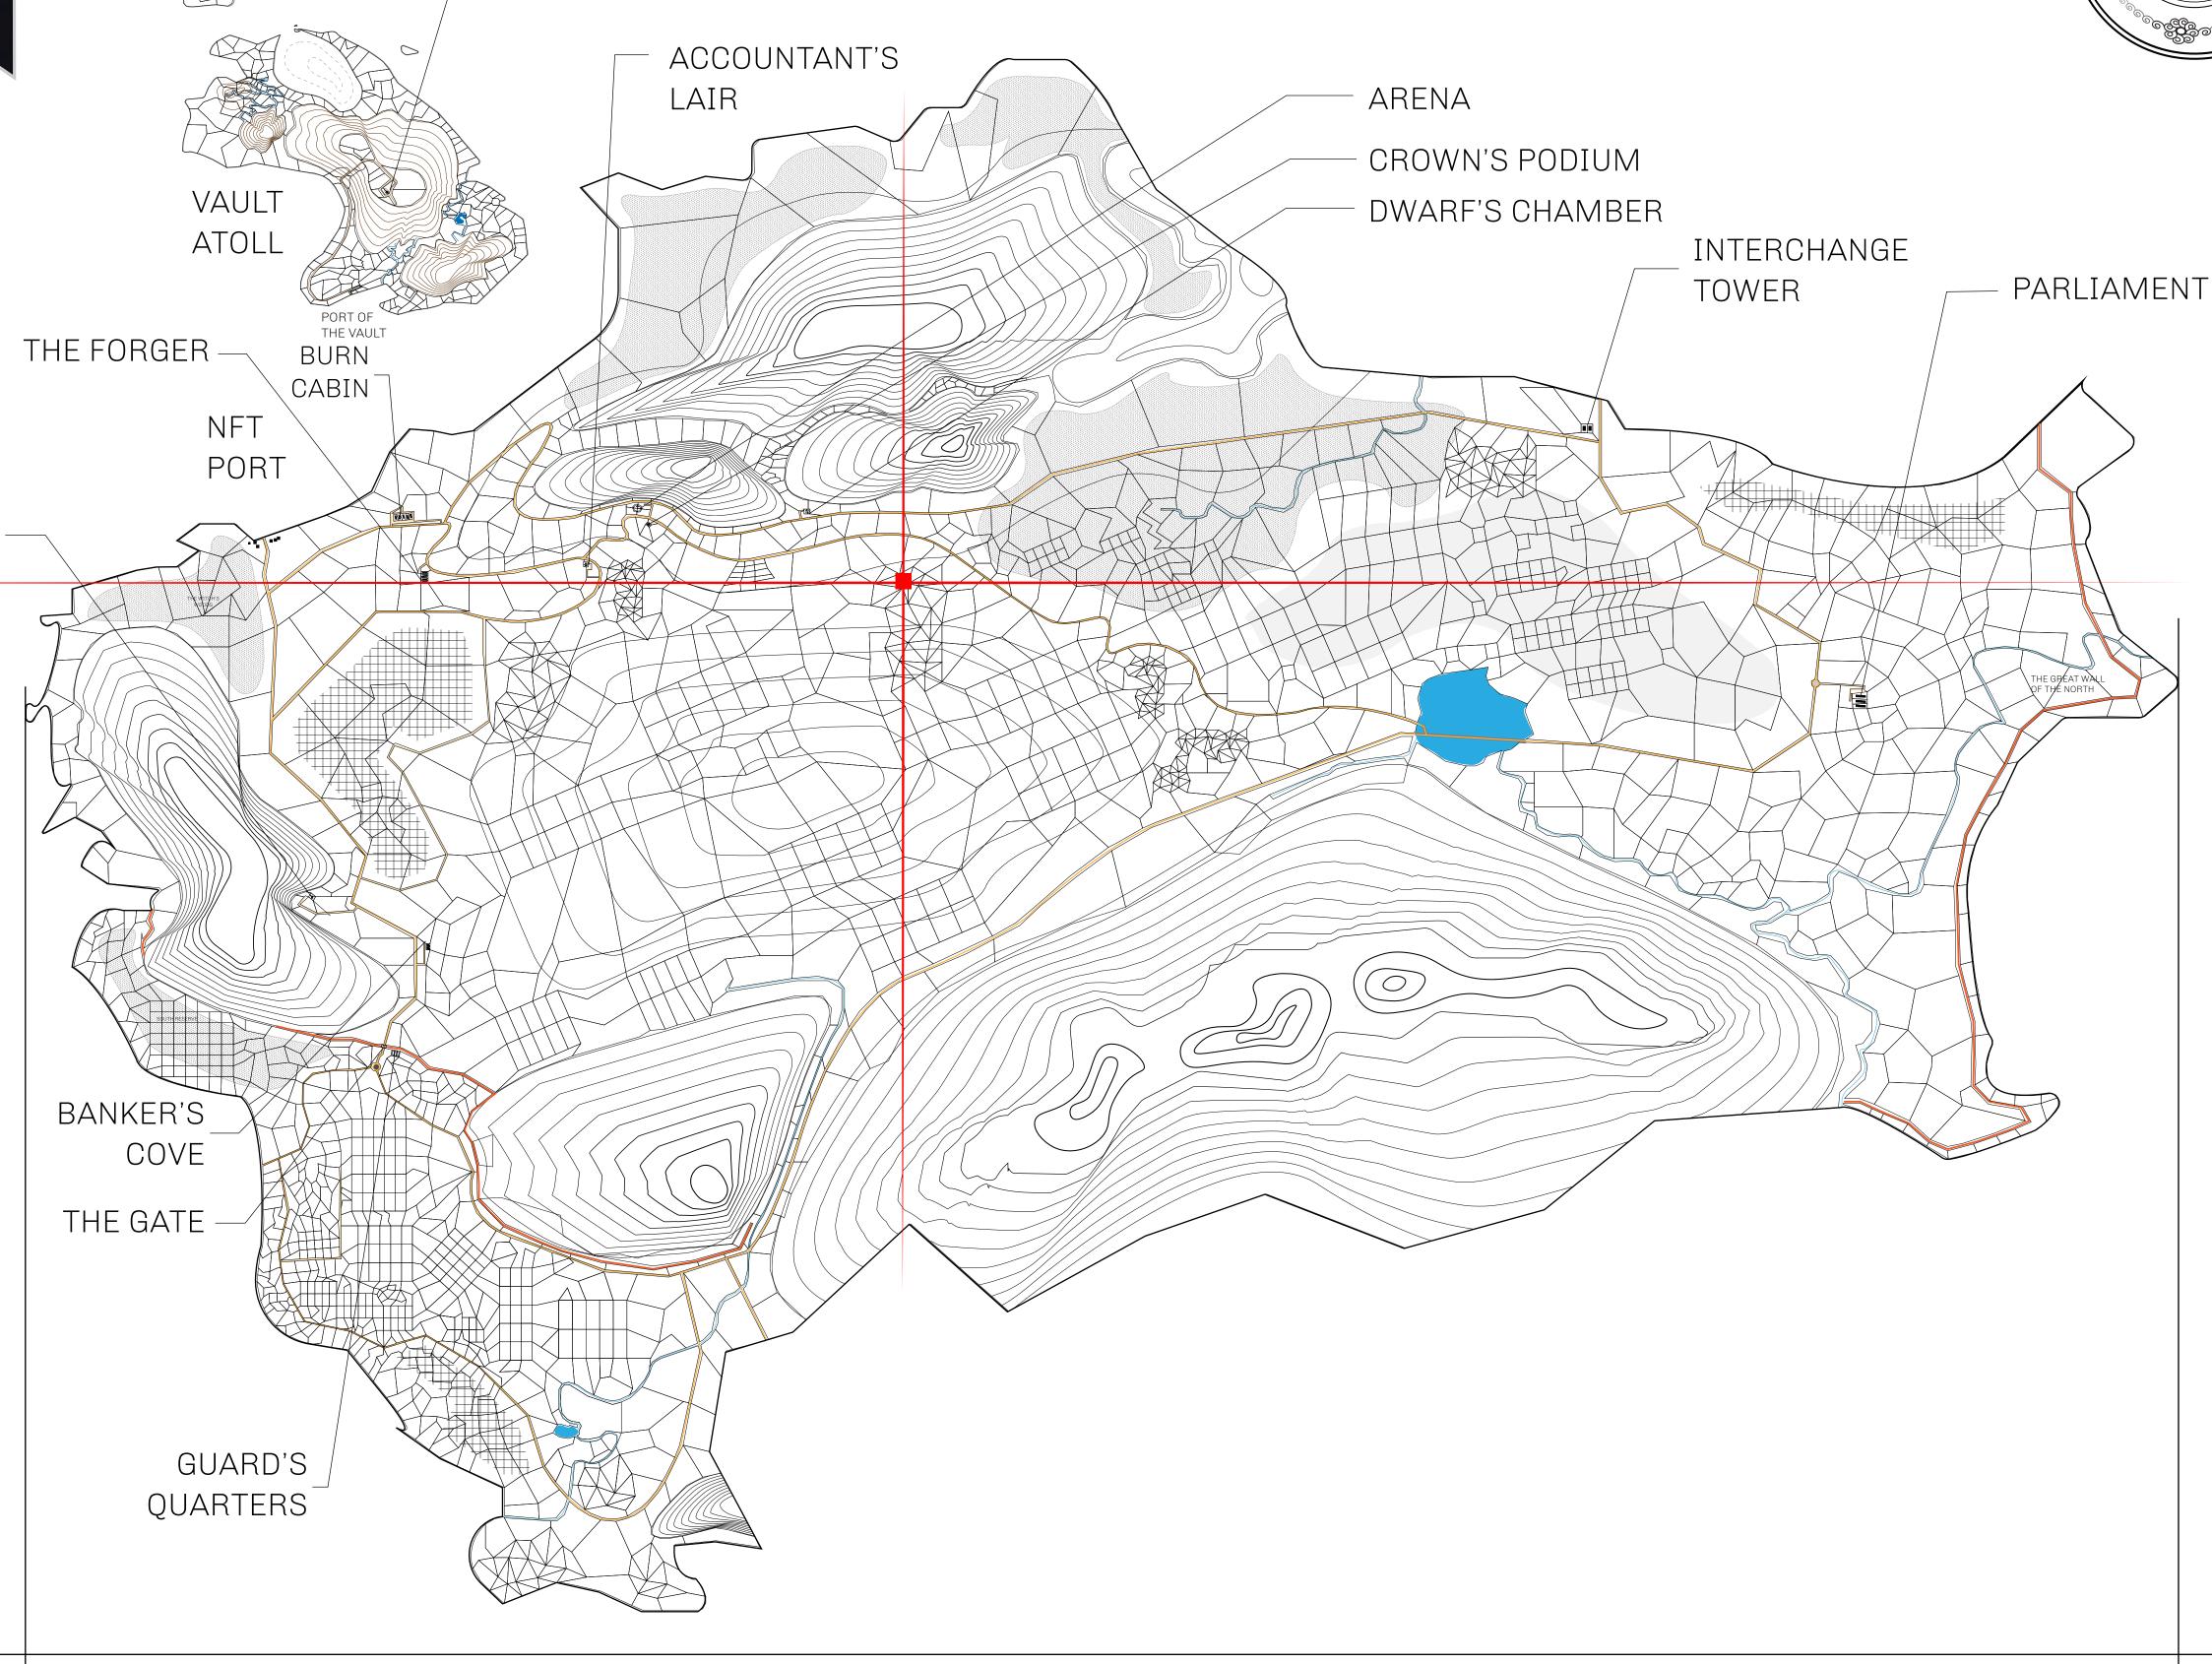

## HER MAJESTY'S GATED WORLD

As an economic and ruling powerhouse, the Great Empire controls the issuance and trade of BUN, LTT, and USDC reward credits. Decisions by its sitting parliamentarians affect Loot NFT World. Following the last war, border controls are tight and only invitees can enter. Each Sunday, all eyes focus on the Arena and the Crown's Podium, where battle-bidding auctions rage. The battle pit is not for the fainthearted and strategy plays a crucial role in winning.

## GEOGRAPHY

COASTLINE 462.64 KM (287.47 MILES)

BORDERS OCEAN, ROYAUME DE SATOSHI, X BY SL & TERRITORIO LTT ST

HIGHEST POINT MOUNT ARES +8120 M

LOWEST POINT NFT PORT 0 M

PLOTS 2284 SCALE 1:50000

PLOT L1708-221121