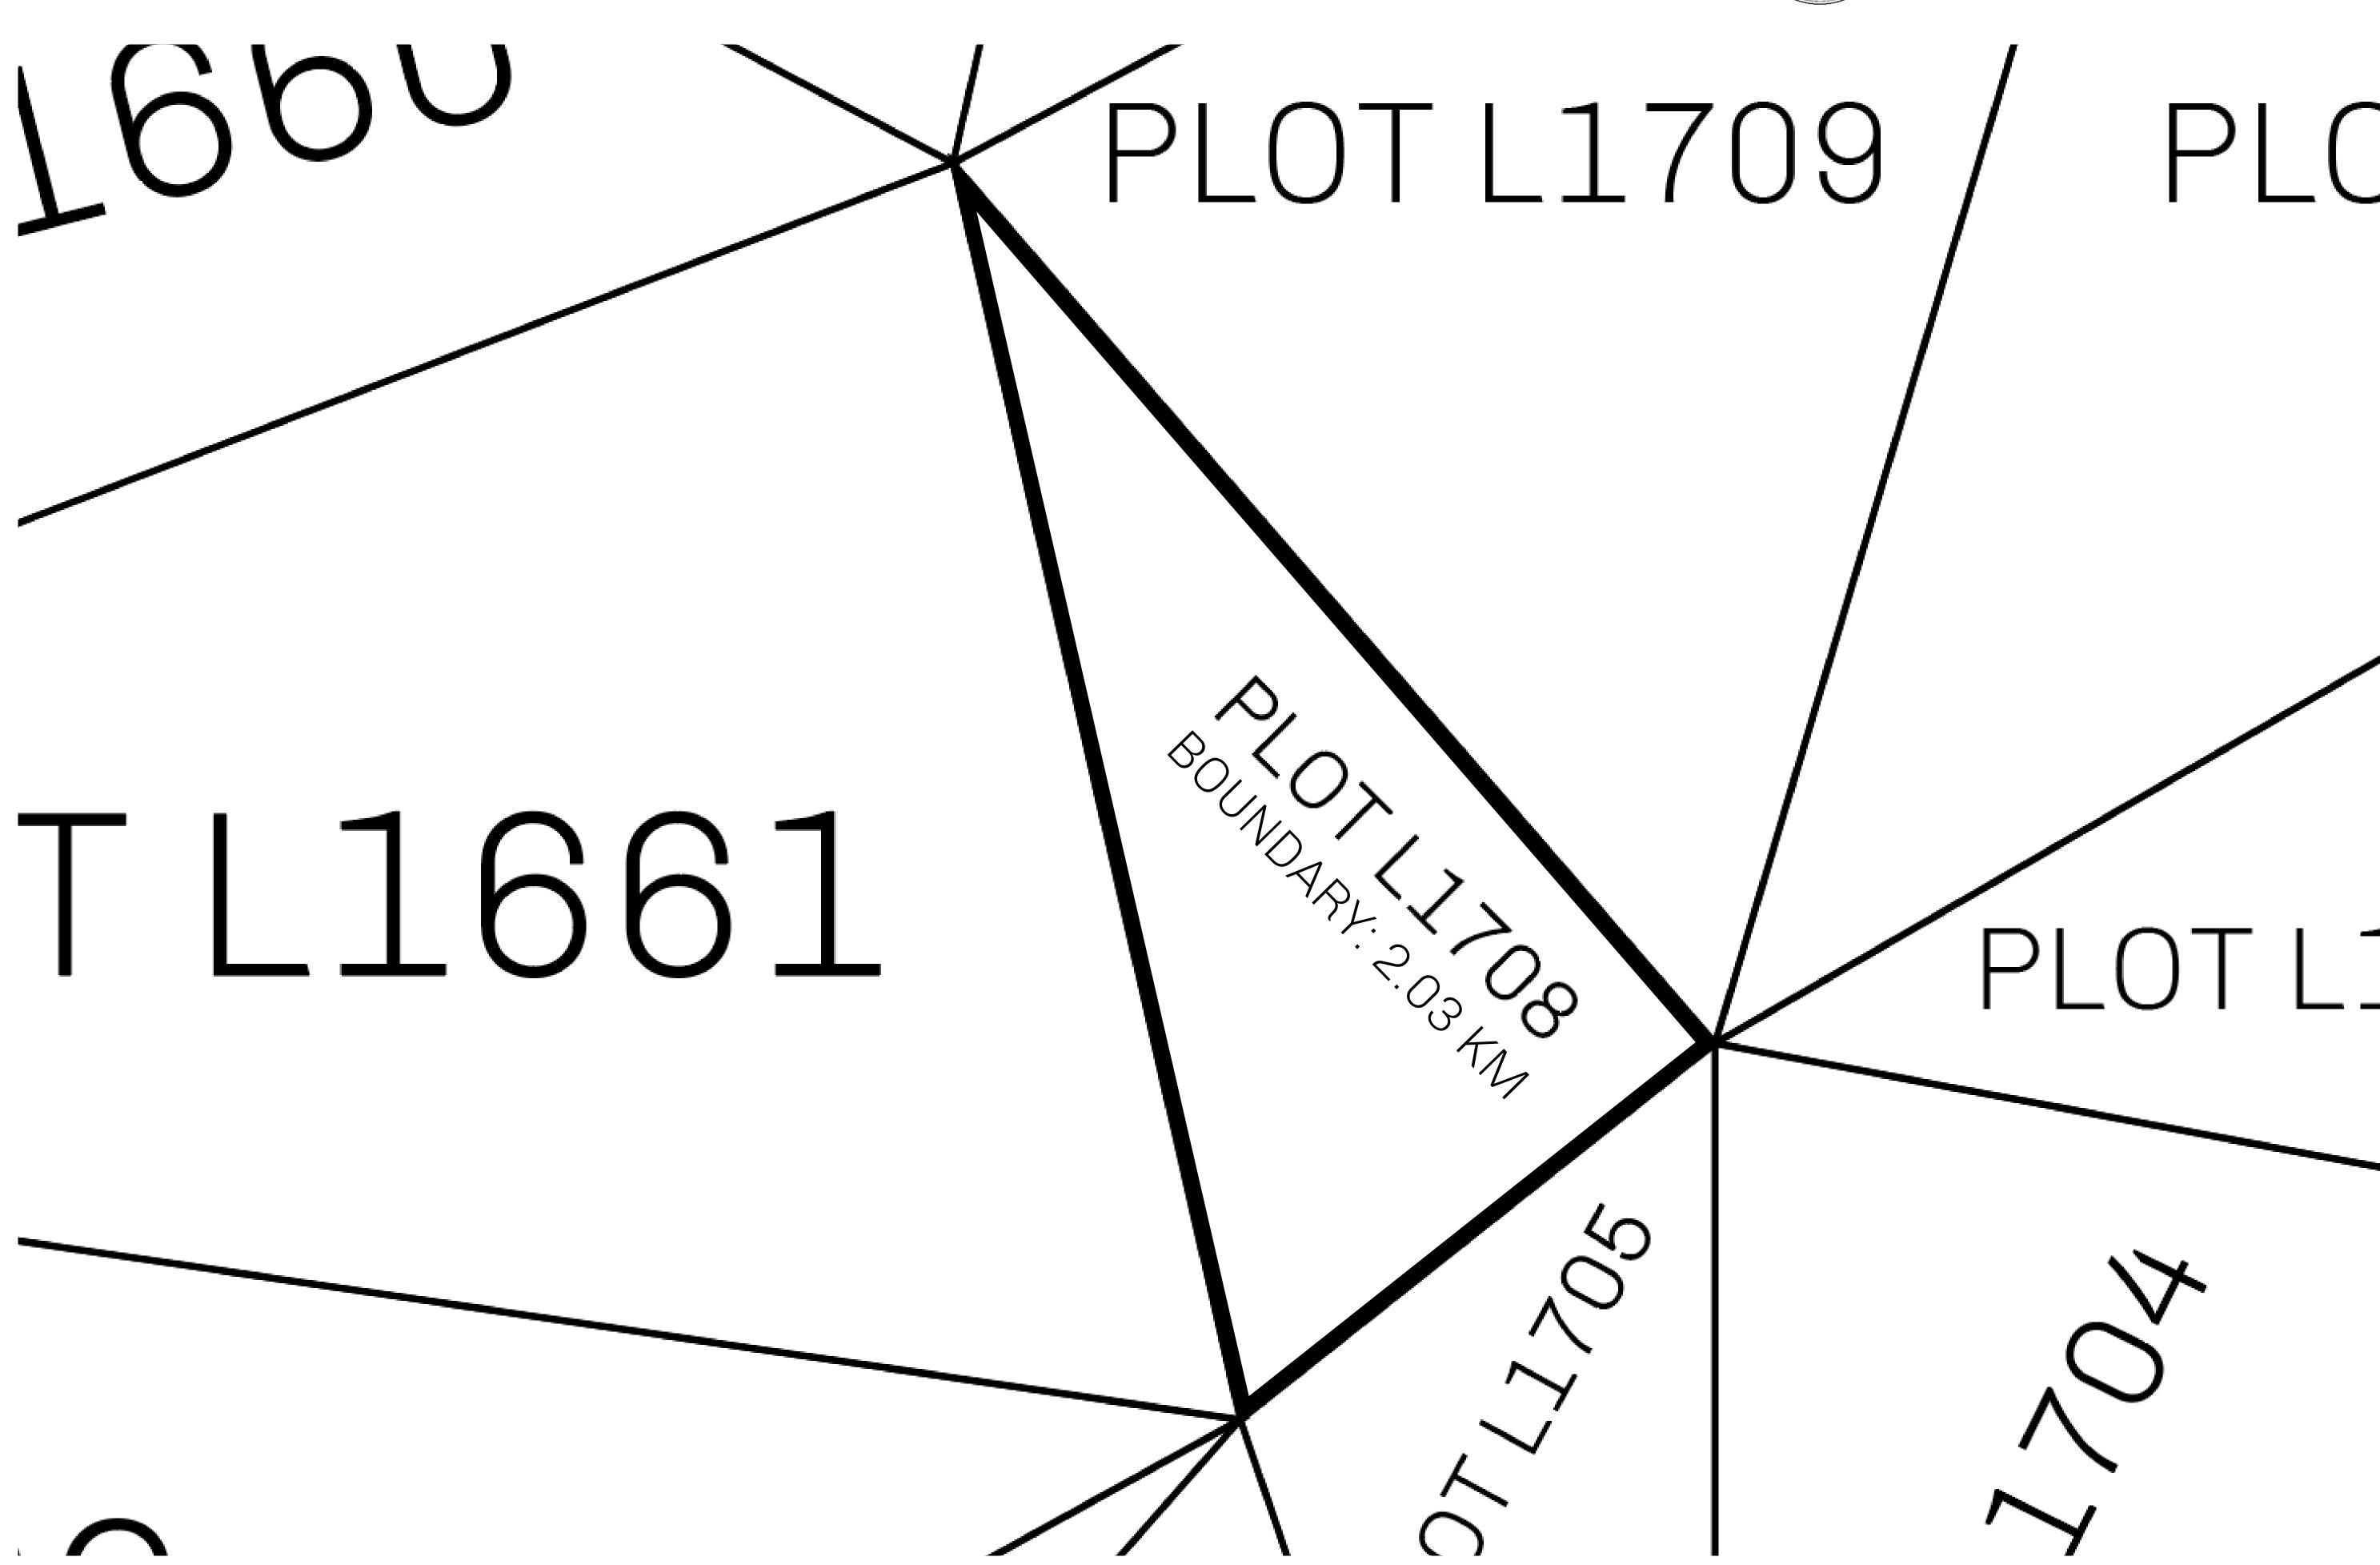

## GEOGRAPHY

COASTLINE 462.64 KM (287.47 MILES)

BORDERS OCEAN, ROYAUME DE SATOSHI, X BY SL & TERRITORIO LTT ST

HIGHEST POINT MOUNT ARES +8120 M

LOWEST POINT NFT PORT 0 M

PLOTS 2284 SCALE 1:50000

PLOT L1708-221121

## H.M. LNFT Land Registry

L1708-221121

TITLE NUMBER

ADMINISTRATIVE AREA

THE GREAT EMPIRE

ISSUED 22 November 2021

SCALE 1/50000

OWNER ENTITLEMENT