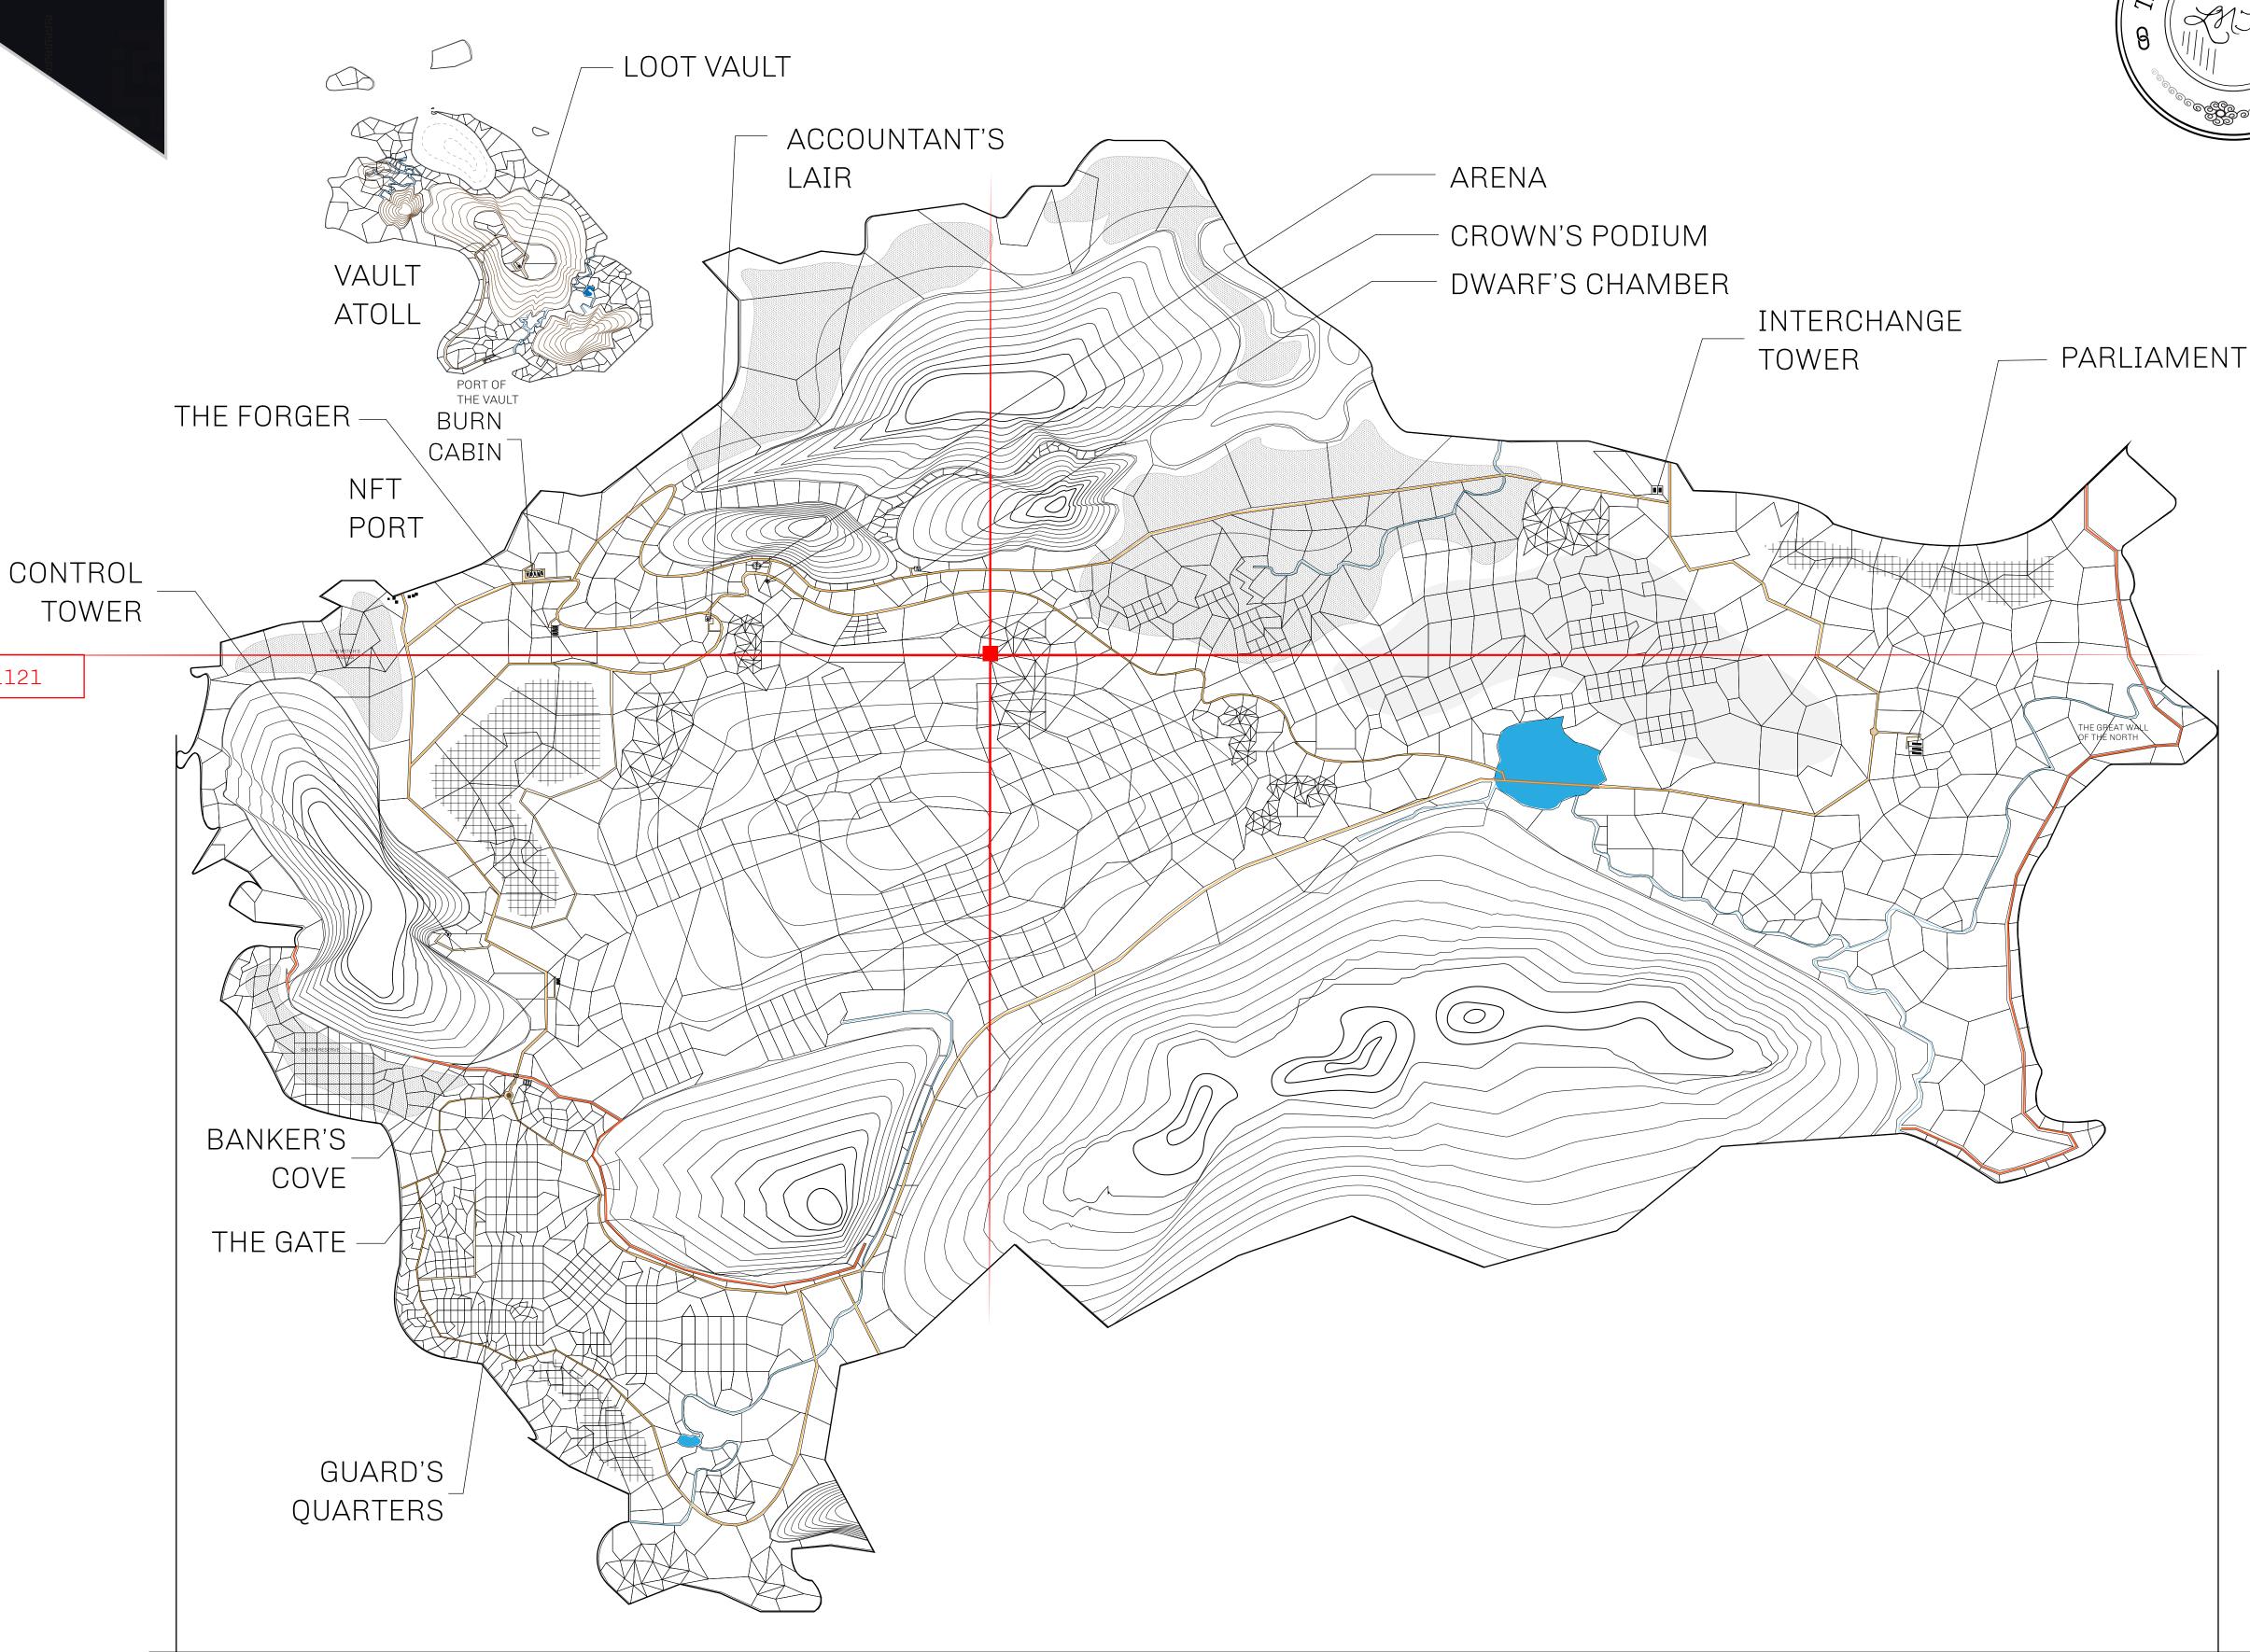

## HER MAJESTY'S GATED WORLD

As an economic and ruling powerhouse, the Great Empire controls the issuance and trade of BUN, LTT, and USDC reward credits. Decisions by its sitting parliamentarians affect Loot NFT World. Following the last war, border controls are tight and only invitees can enter. Each Sunday, all eyes focus on the Arena and the Crown's Podium, where battle-bidding auctions rage. The battle pit is not for the fainthearted and strategy plays a crucial role in winning.

## GEOGRAPHY

COASTLINE 462.64 KM (287.47 MILES)

BORDERS OCEAN, ROYAUME DE SATOSHI, X BY SL & TERRITORIO LTT ST

HIGHEST POINT MOUNT ARES +8120 M

LOWEST POINT NFT PORT 0 M

PLOTS 2284 SCALE 1:50000

## H.M. LNFT Land Registry

L1707-221121

TITLE NUMBER

ADMINISTRATIVE AREA

THE GREAT EMPIRE

ISSUED 22 November 2021

SCALE 1/50000

OWNER ENTITLEMENT