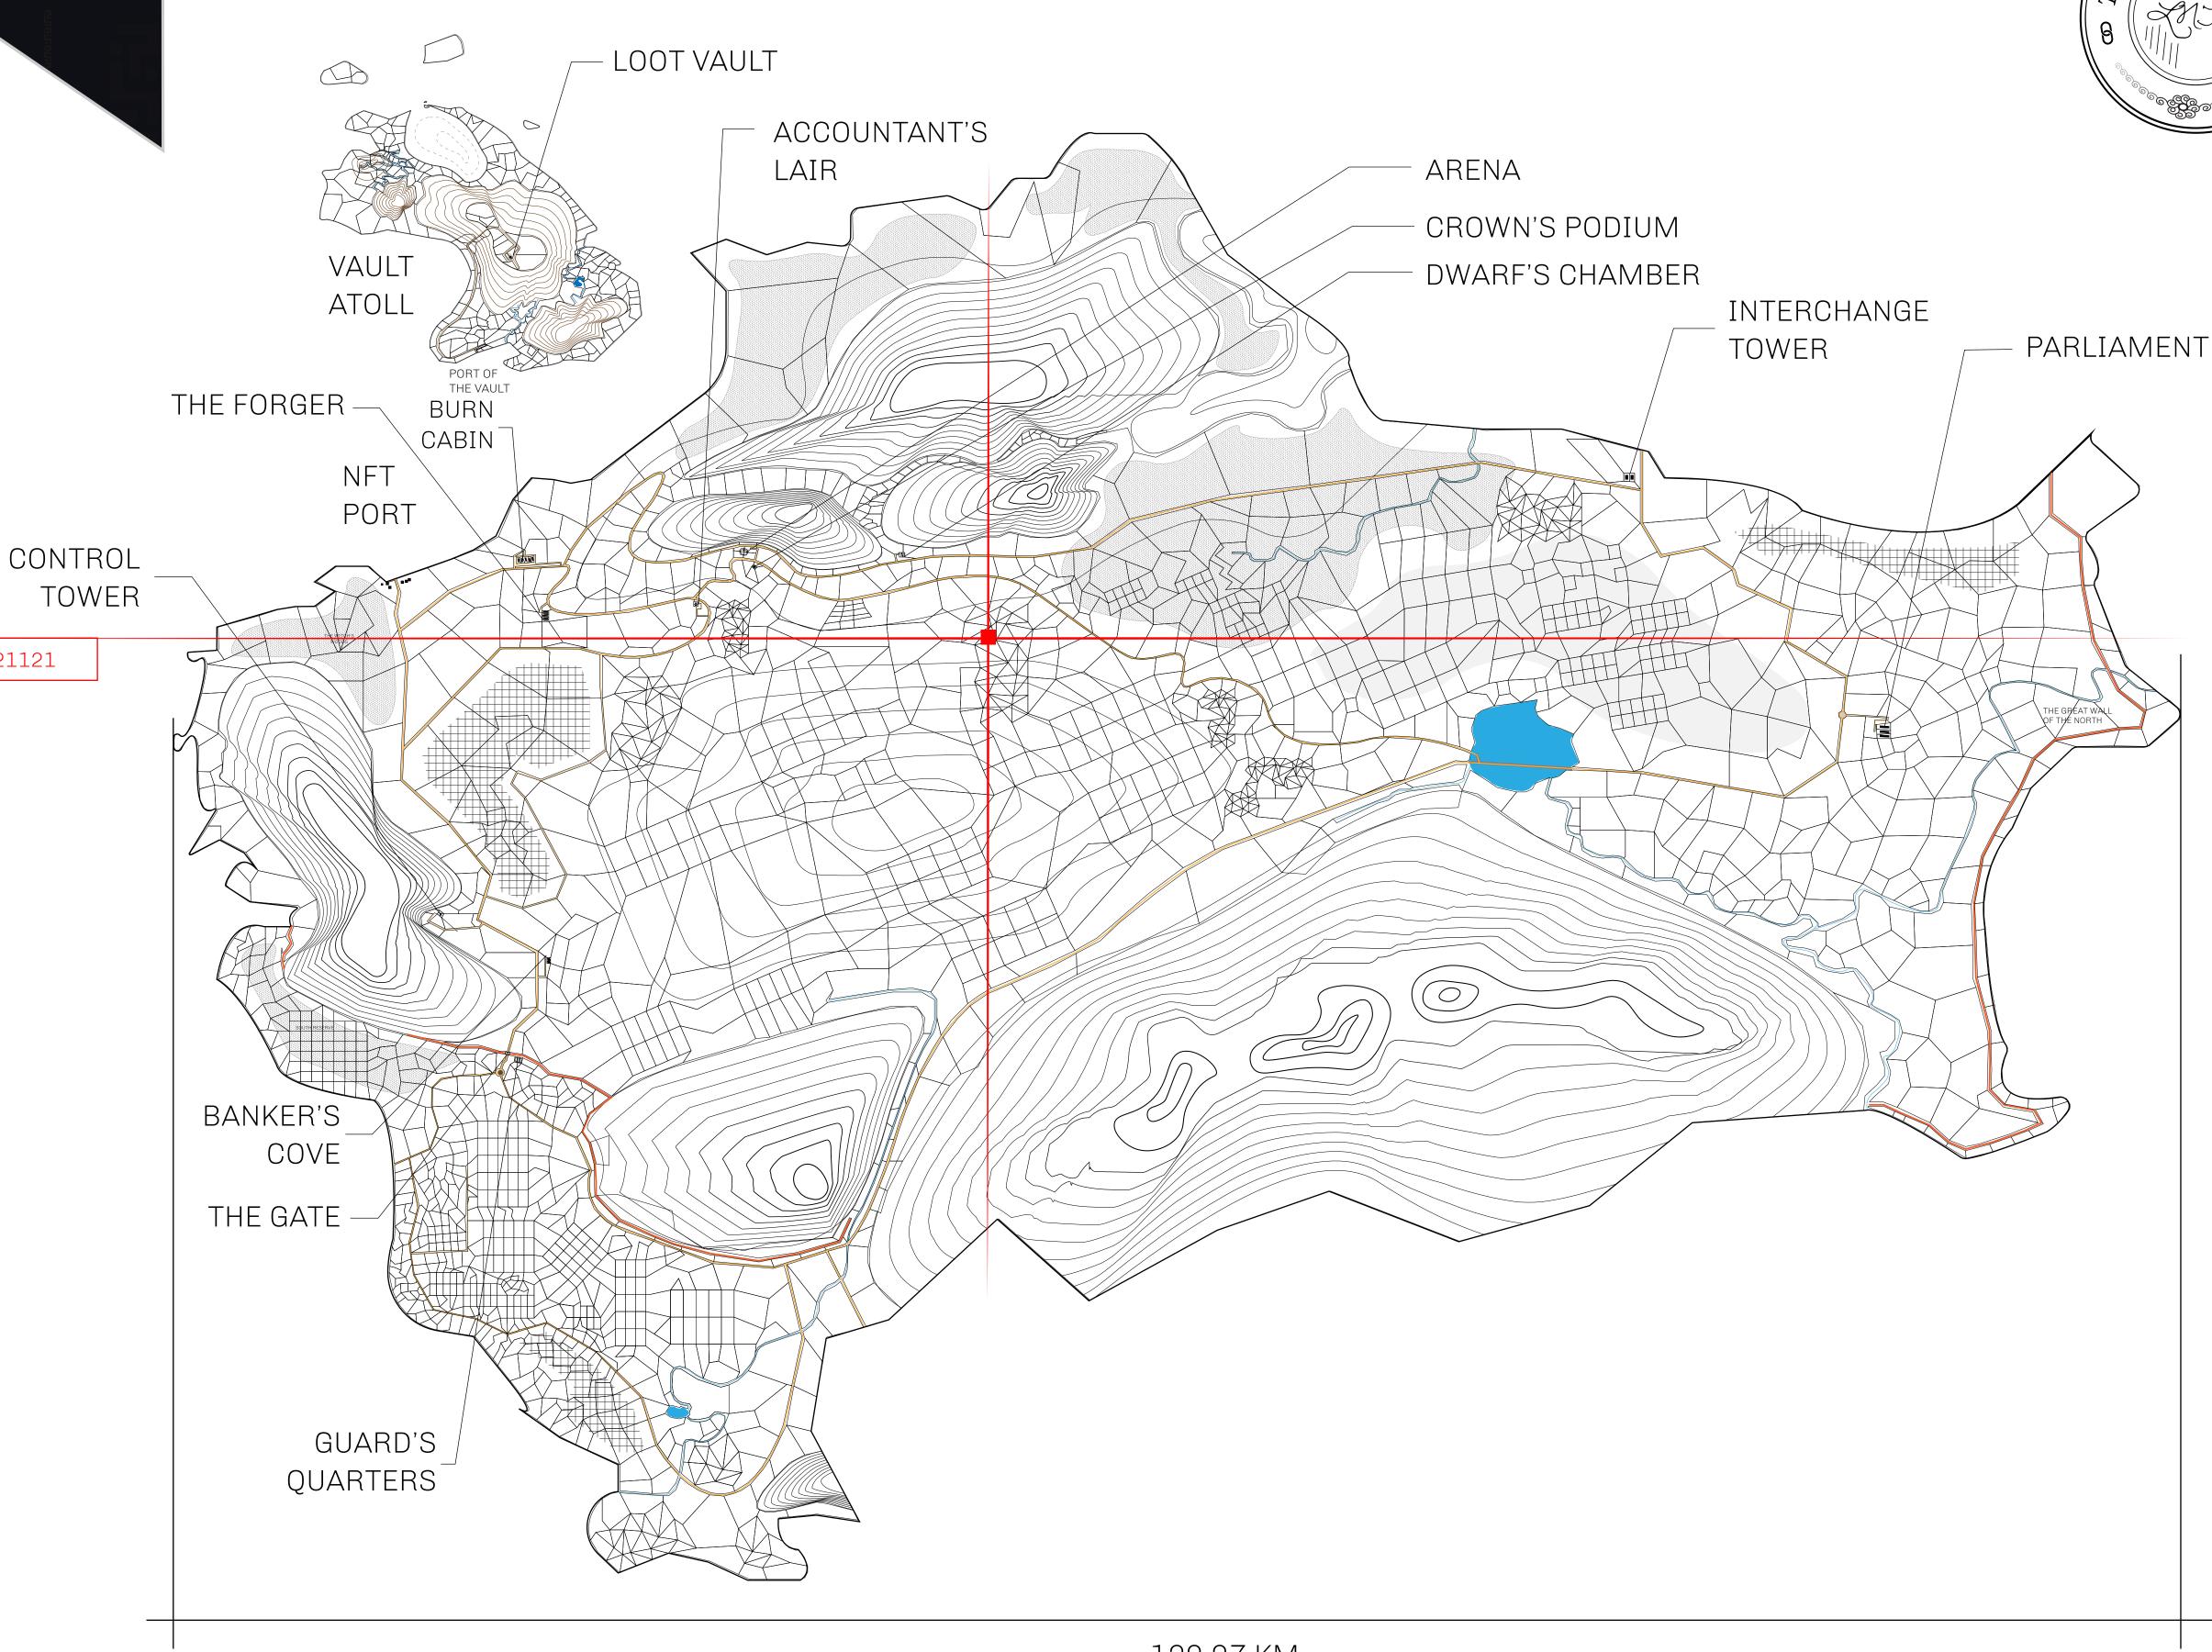

## HER MAJESTY'S GATED WORLD

As an economic and ruling powerhouse, the Great Empire controls the issuance and trade of BUN, LTT, and USDC reward credits. Decisions by its sitting parliamentarians affect Loot NFT World. Following the last war, border controls are tight and only invitees can enter. Each Sunday, all eyes focus on the Arena and the Crown's Podium, where battle-bidding auctions rage. The battle pit is not for the fainthearted and strategy plays a crucial role in winning.

## GEOGRAPHY

COASTLINE 462.64 KM (287.47 MILES)

BORDERS OCEAN, ROYAUME DE SATOSHI, X BY SL & TERRITORIO LTT ST

HIGHEST POINT MOUNT ARES +8120 M

LOWEST POINT NFT PORT 0 M

PLOTS 2284 SCALE 1:50000

## H.M. LNFT Land Registry

TITLE NUMBER

L1706-221121

ADMINISTRATIVE AREA

THE GREAT EMPIRE

ISSUED 22 November 2021

SCALE **1/50000** 

OWNER ENTITLEMENT