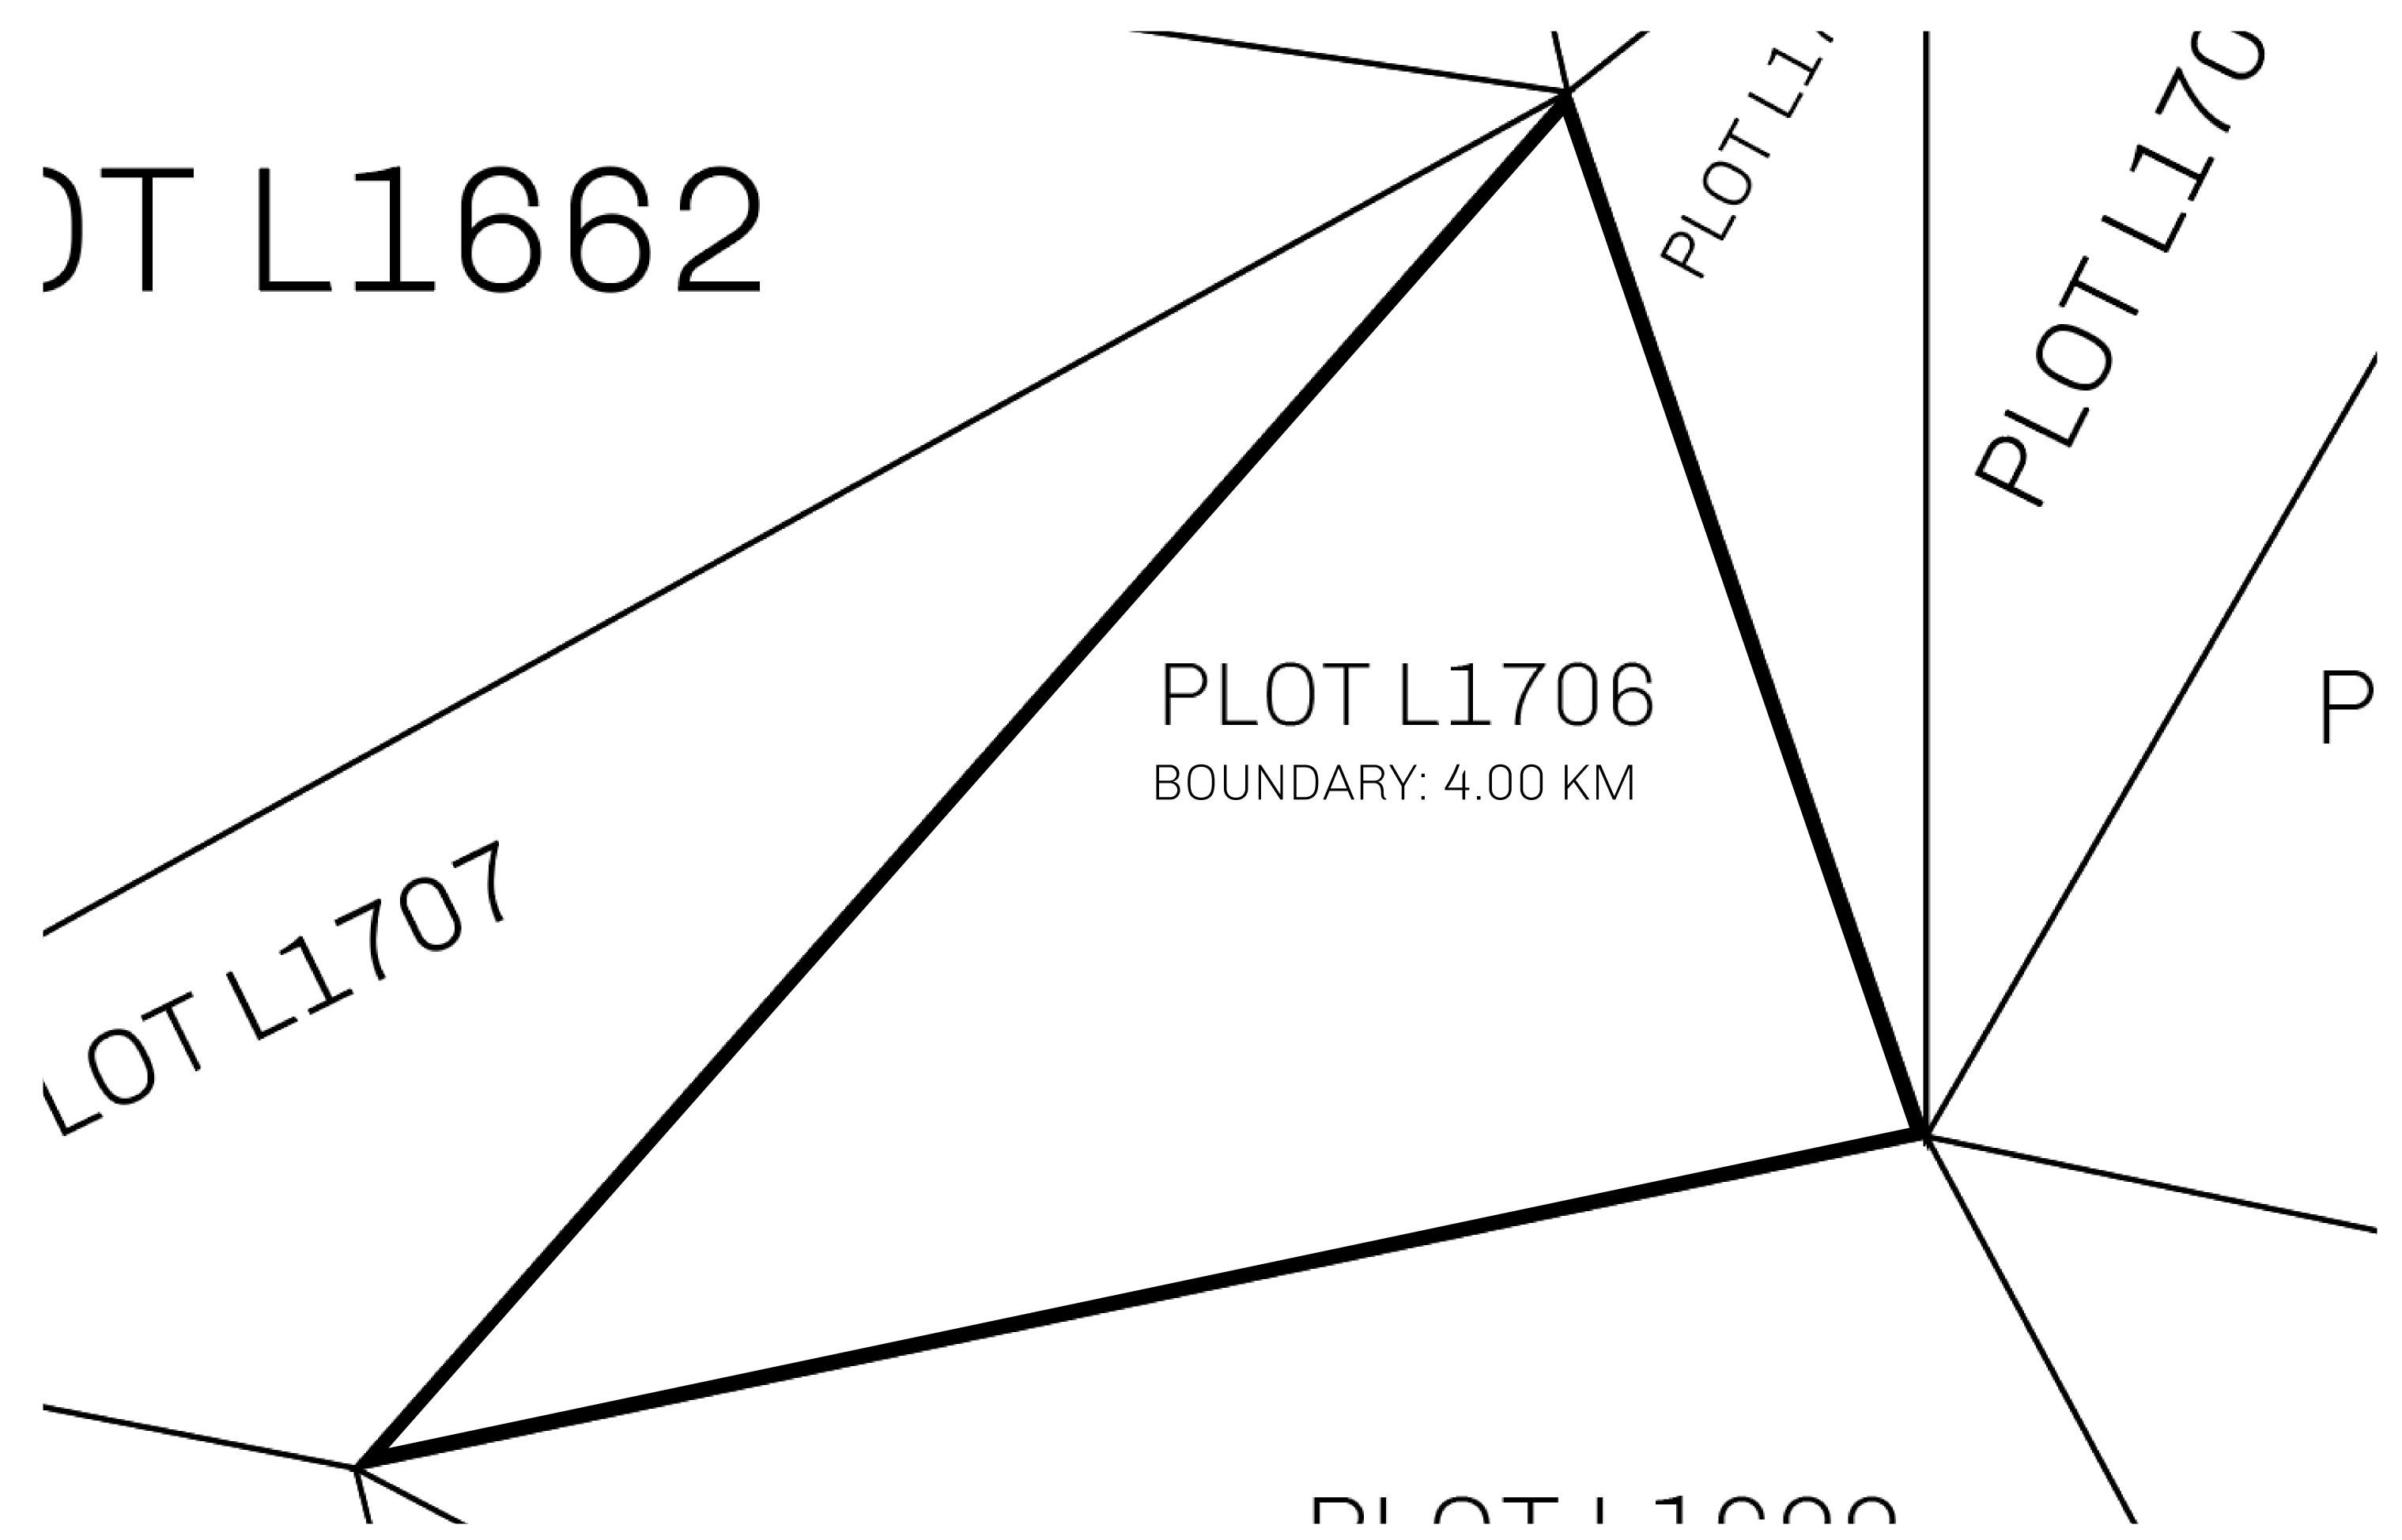

## GEOGRAPHY

COASTLINE 462.64 KM (287.47 MILES)

BORDERS OCEAN, ROYAUME DE SATOSHI, X BY SL & TERRITORIO LTT ST

HIGHEST POINT MOUNT ARES +8120 M

LOWEST POINT NFT PORT 0 M

PLOTS 2284 SCALE 1:50000

## H.M. LNFT Land Registry

TITLE NUMBER

L1706-221121

ADMINISTRATIVE AREA

THE GREAT EMPIRE

ISSUED 22 November 2021

SCALE **1/50000** 

OWNER ENTITLEMENT