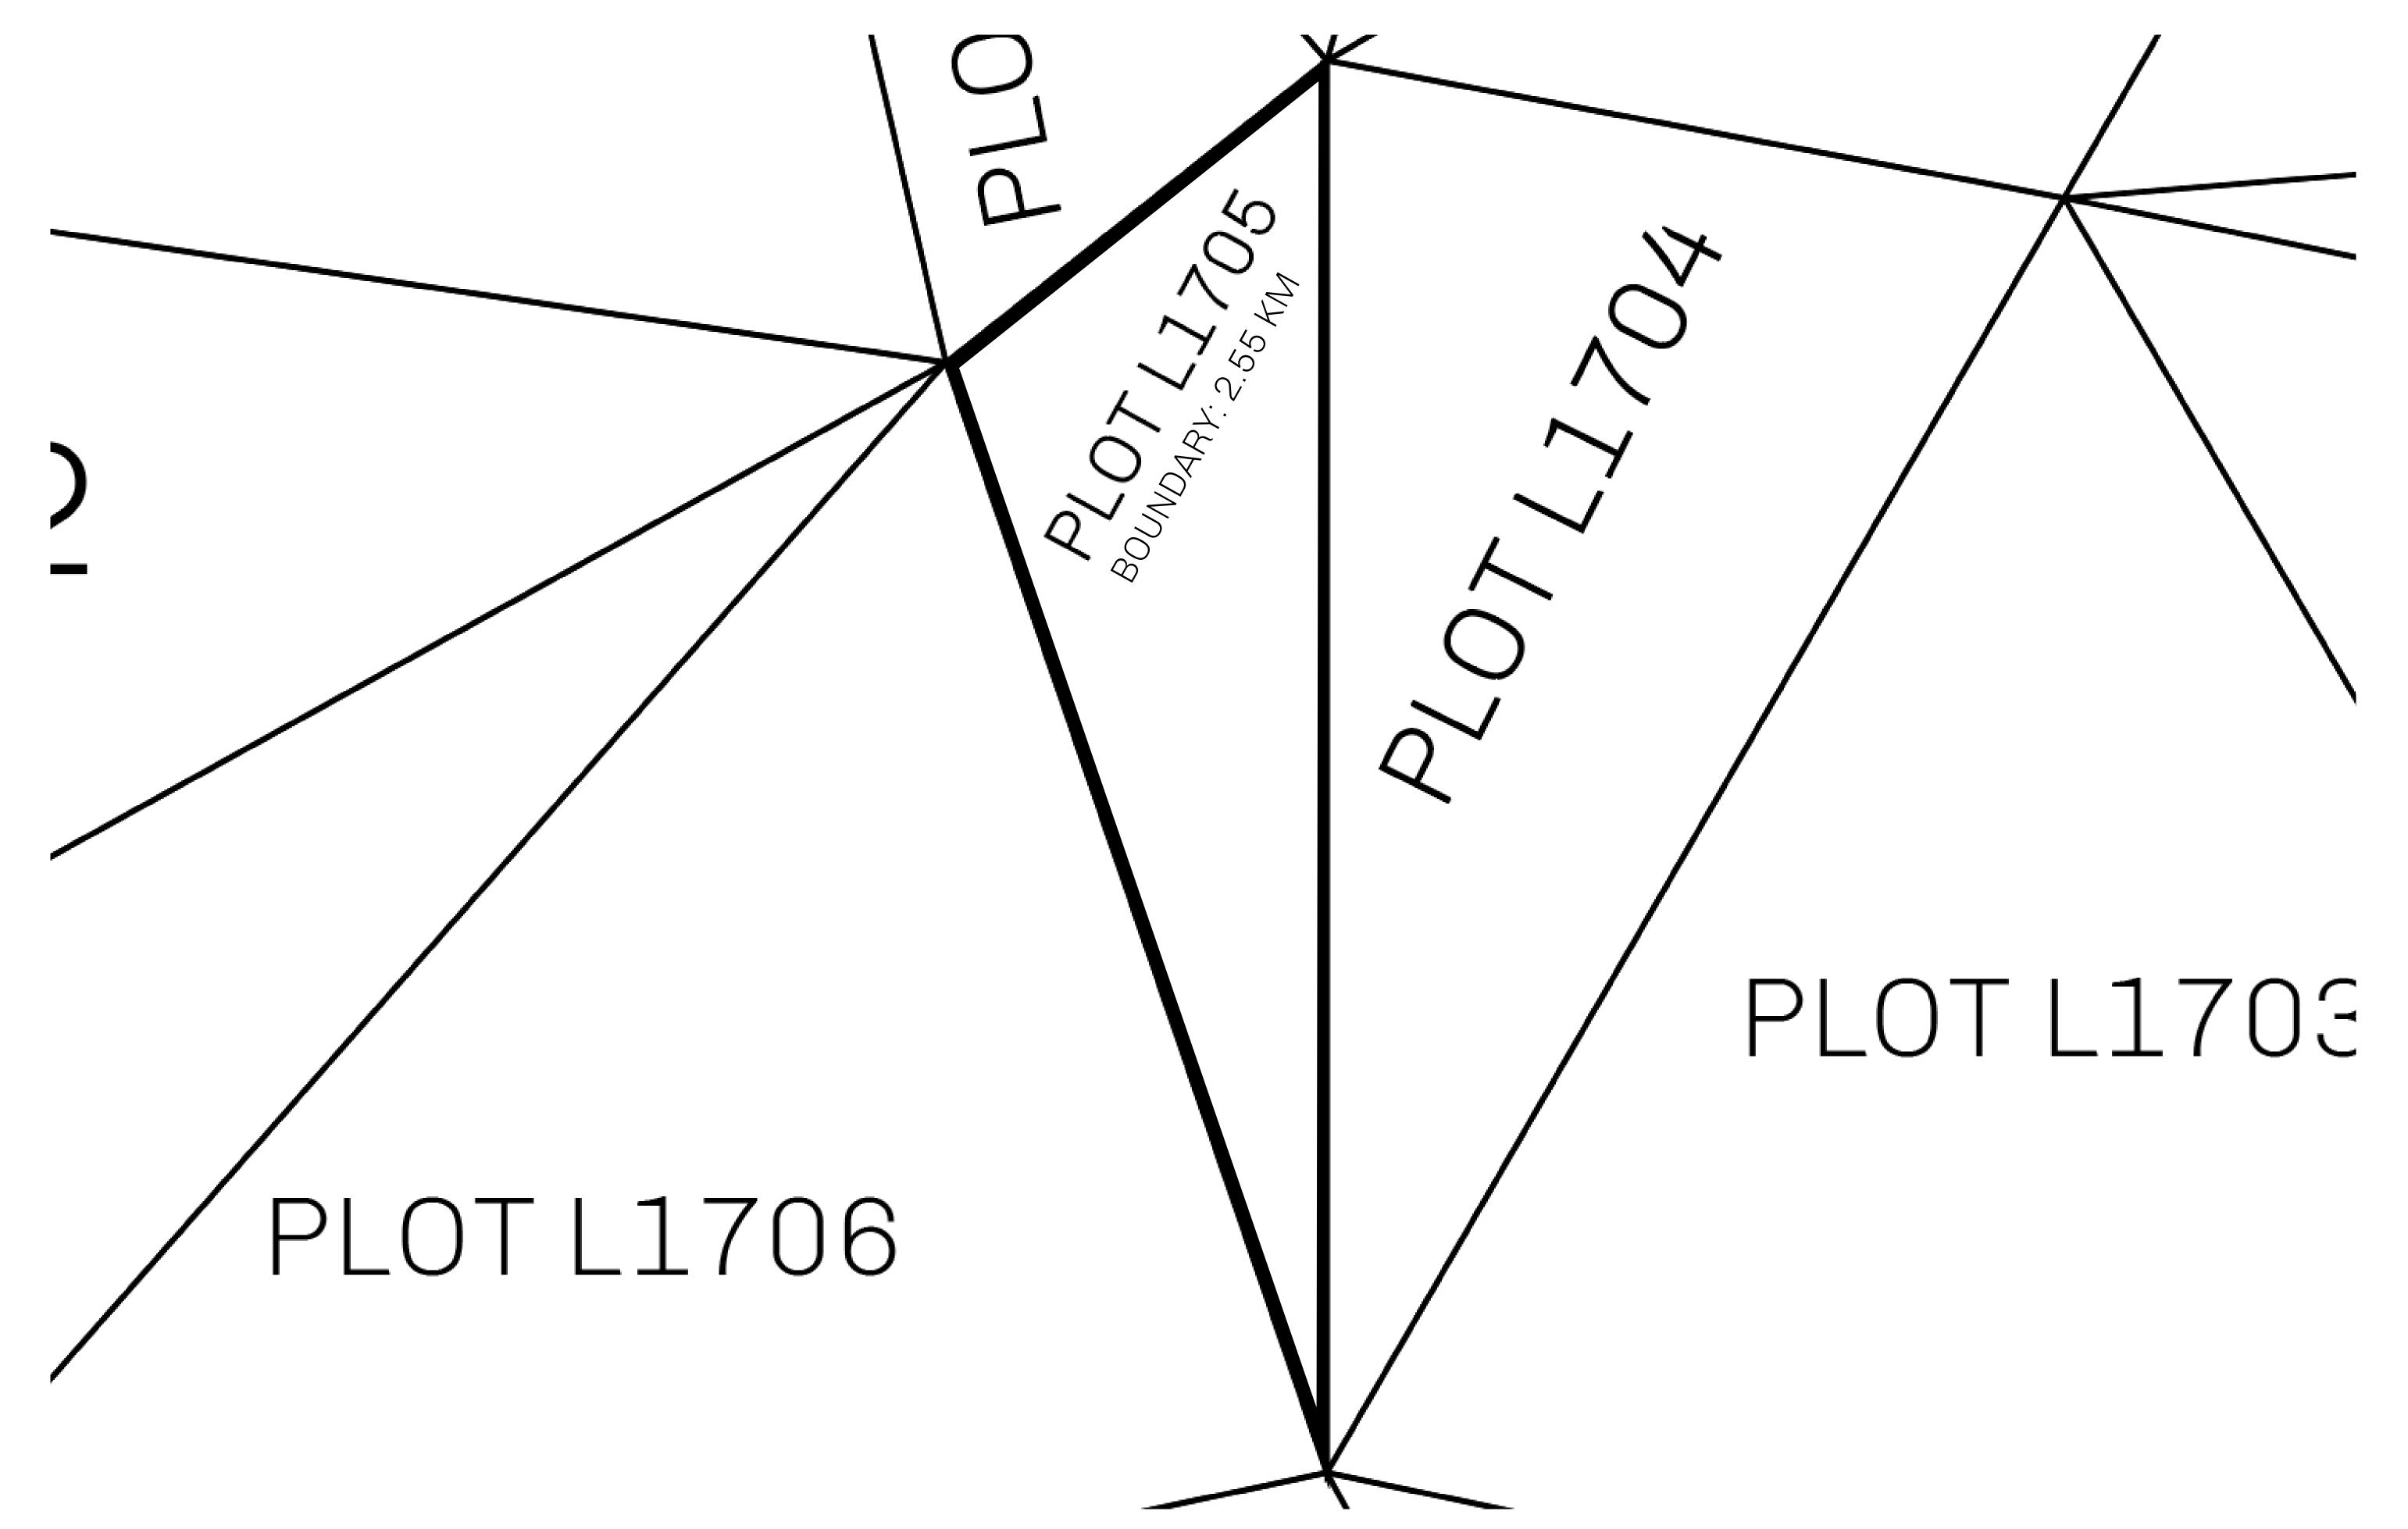

## LOOT NFT WORLD

CONTROL

PLOT L1705-221121

TOWER

## GEOGRAPHY

COASTLINE 462.64 KM (287.47 MILES)

BORDERS OCEAN, ROYAUME DE SATOSHI, X BY SL & TERRITORIO LTT ST

HIGHEST POINT MOUNT ARES +8120 M

LOWEST POINT NFT PORT 0 M

PLOTS 2284 SCALE 1:50000

## H.M. LNFT Land Registry

L1705-221121

TITLE NUMBER

ADMINISTRATIVE AREA

THE GREAT EMPIRE

ISSUED 22 November 2021

b.

SCALE **1/50000** 