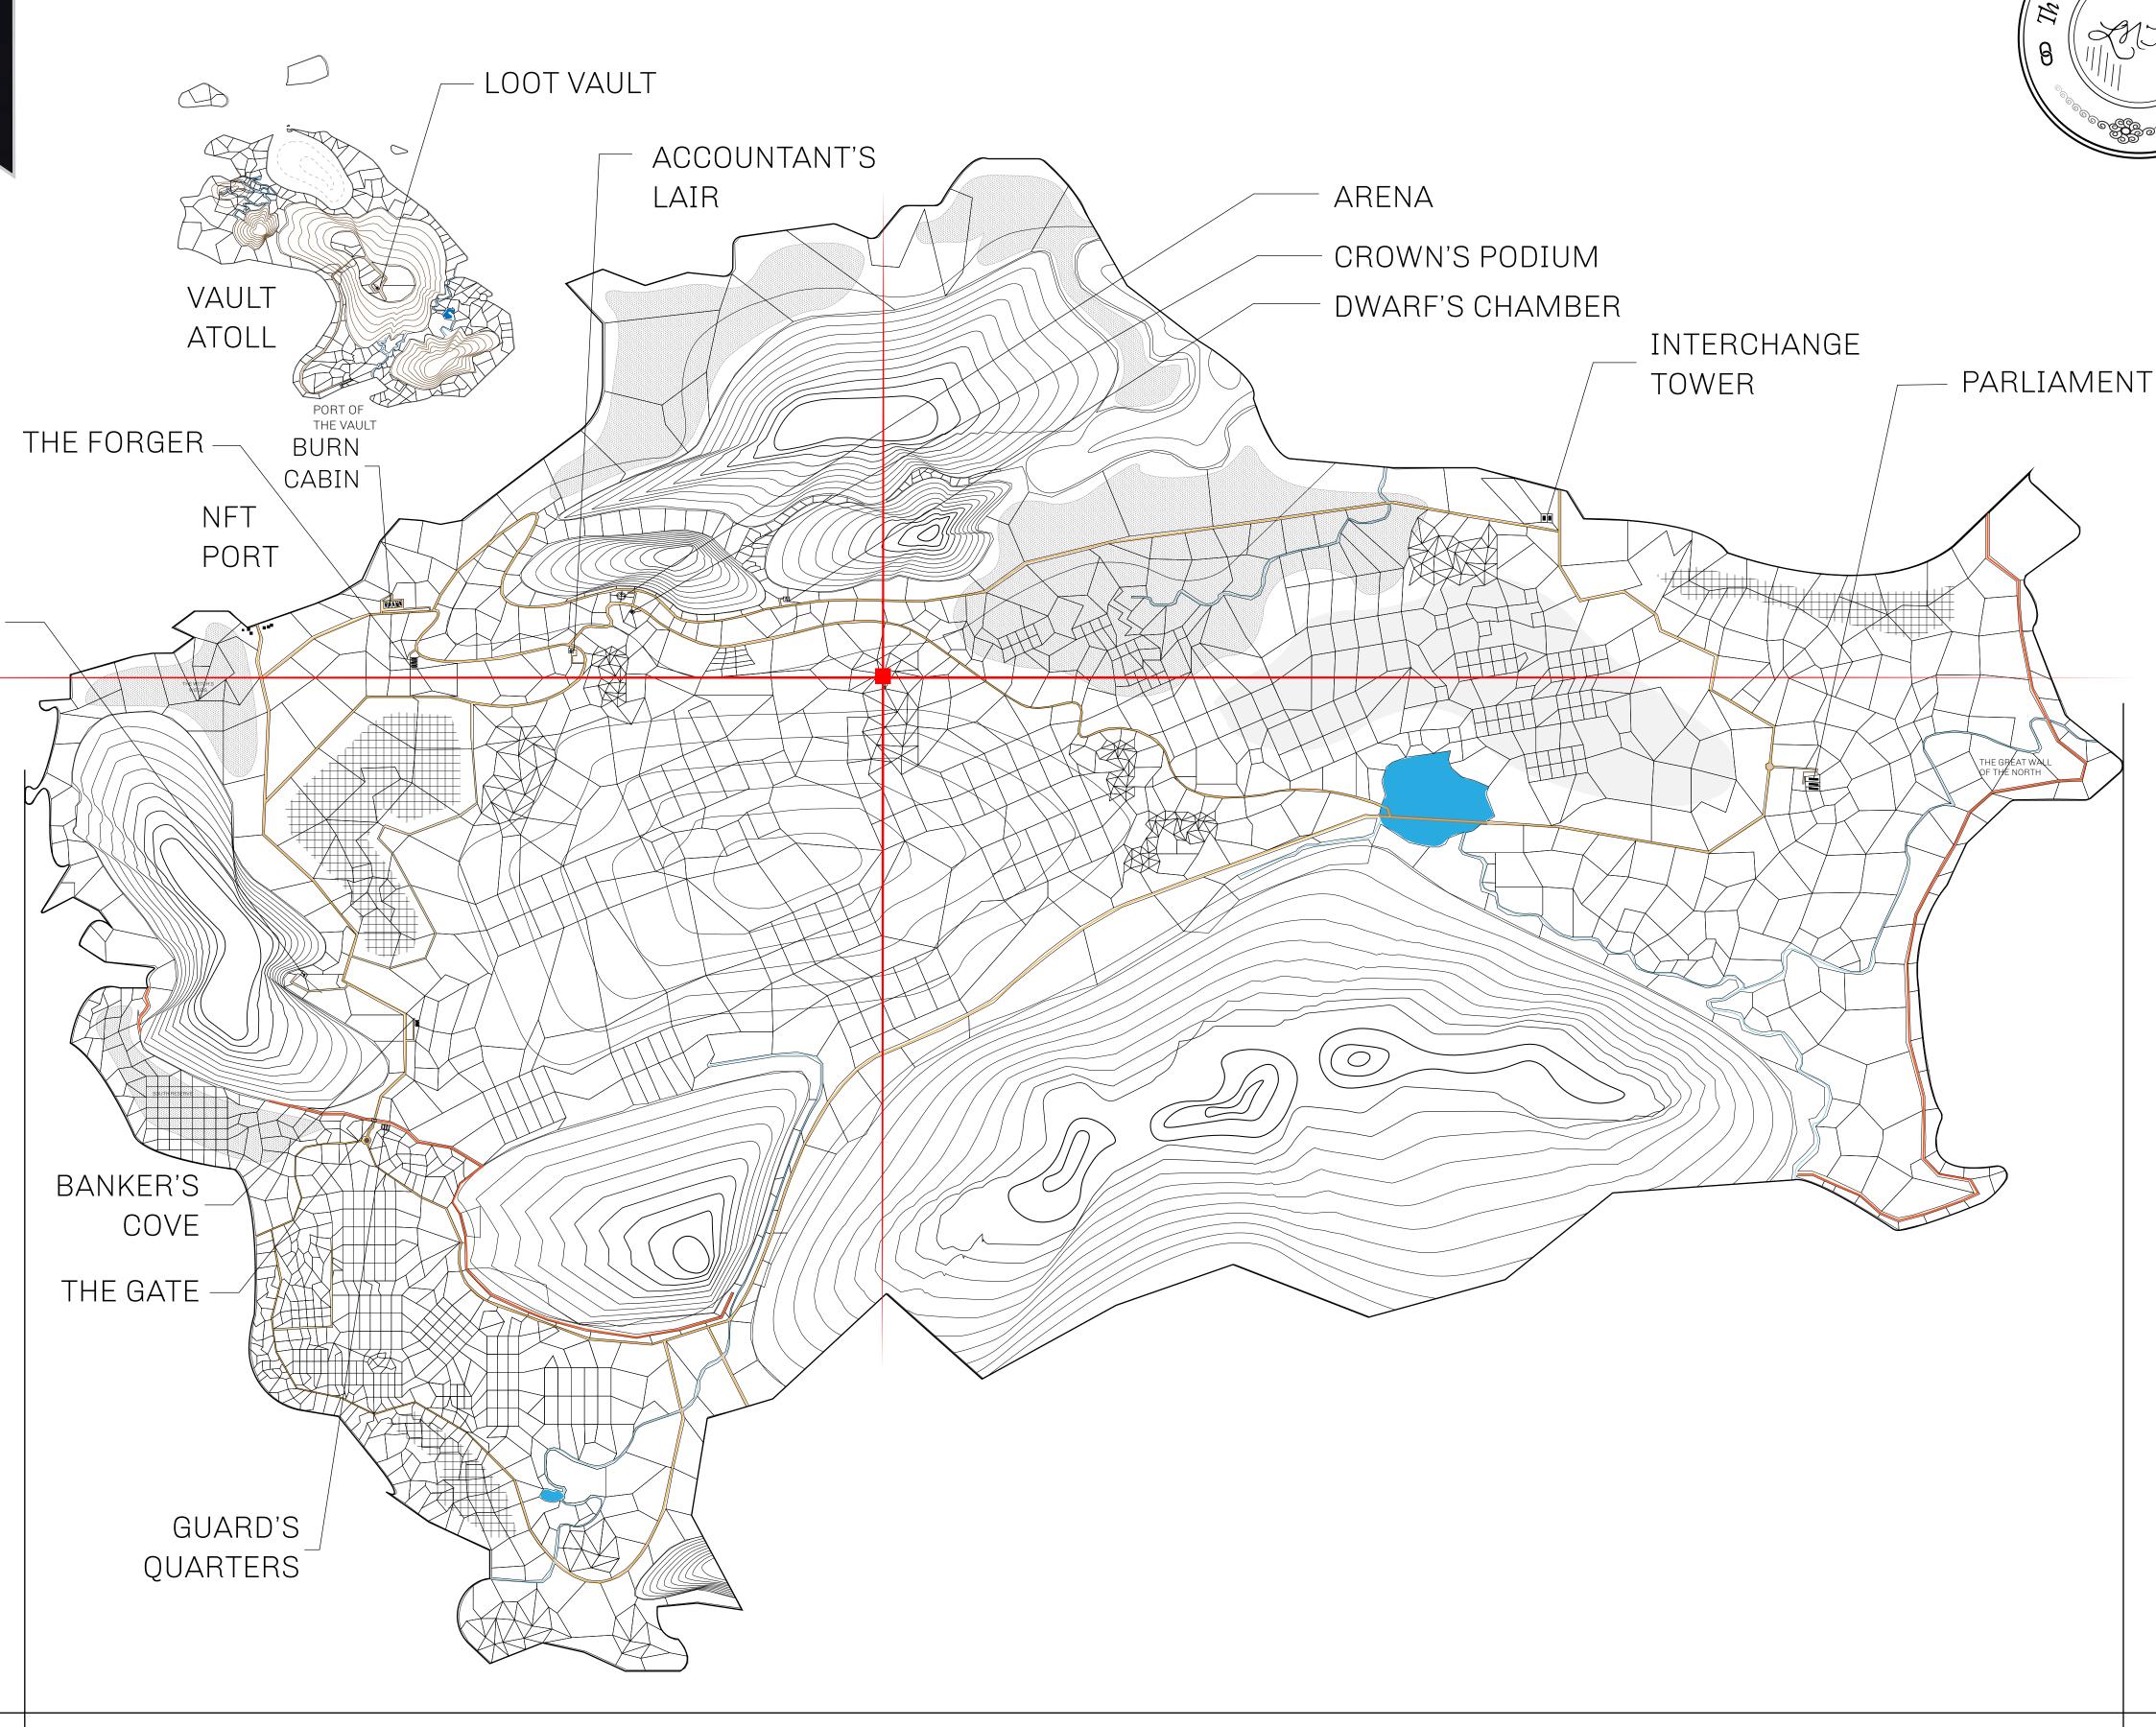

## HER MAJESTY'S GATED WORLD

As an economic and ruling powerhouse, the Great Empire controls the issuance and trade of BUN, LTT, and USDC reward credits. Decisions by its sitting parliamentarians affect Loot NFT World. Following the last war, border controls are tight and only invitees can enter. Each Sunday, all eyes focus on the Arena and the Crown's Podium, where battle-bidding auctions rage. The battle pit is not for the fainthearted and strategy plays a crucial role in winning.

## GEOGRAPHY

COASTLINE 462.64 KM (287.47 MILES)

BORDERS OCEAN, ROYAUME DE SATOSHI, X BY SL & TERRITORIO LTT ST

HIGHEST POINT MOUNT ARES +8120 M

LOWEST POINT NFT PORT 0 M

PLOTS 2284 SCALE 1:50000

## H.M. LNFT Land Registry

L1705-221121

TITLE NUMBER

ADMINISTRATIVE AREA

THE GREAT EMPIRE

ISSUED 22 November 2021

b.

SCALE **1/50000** 