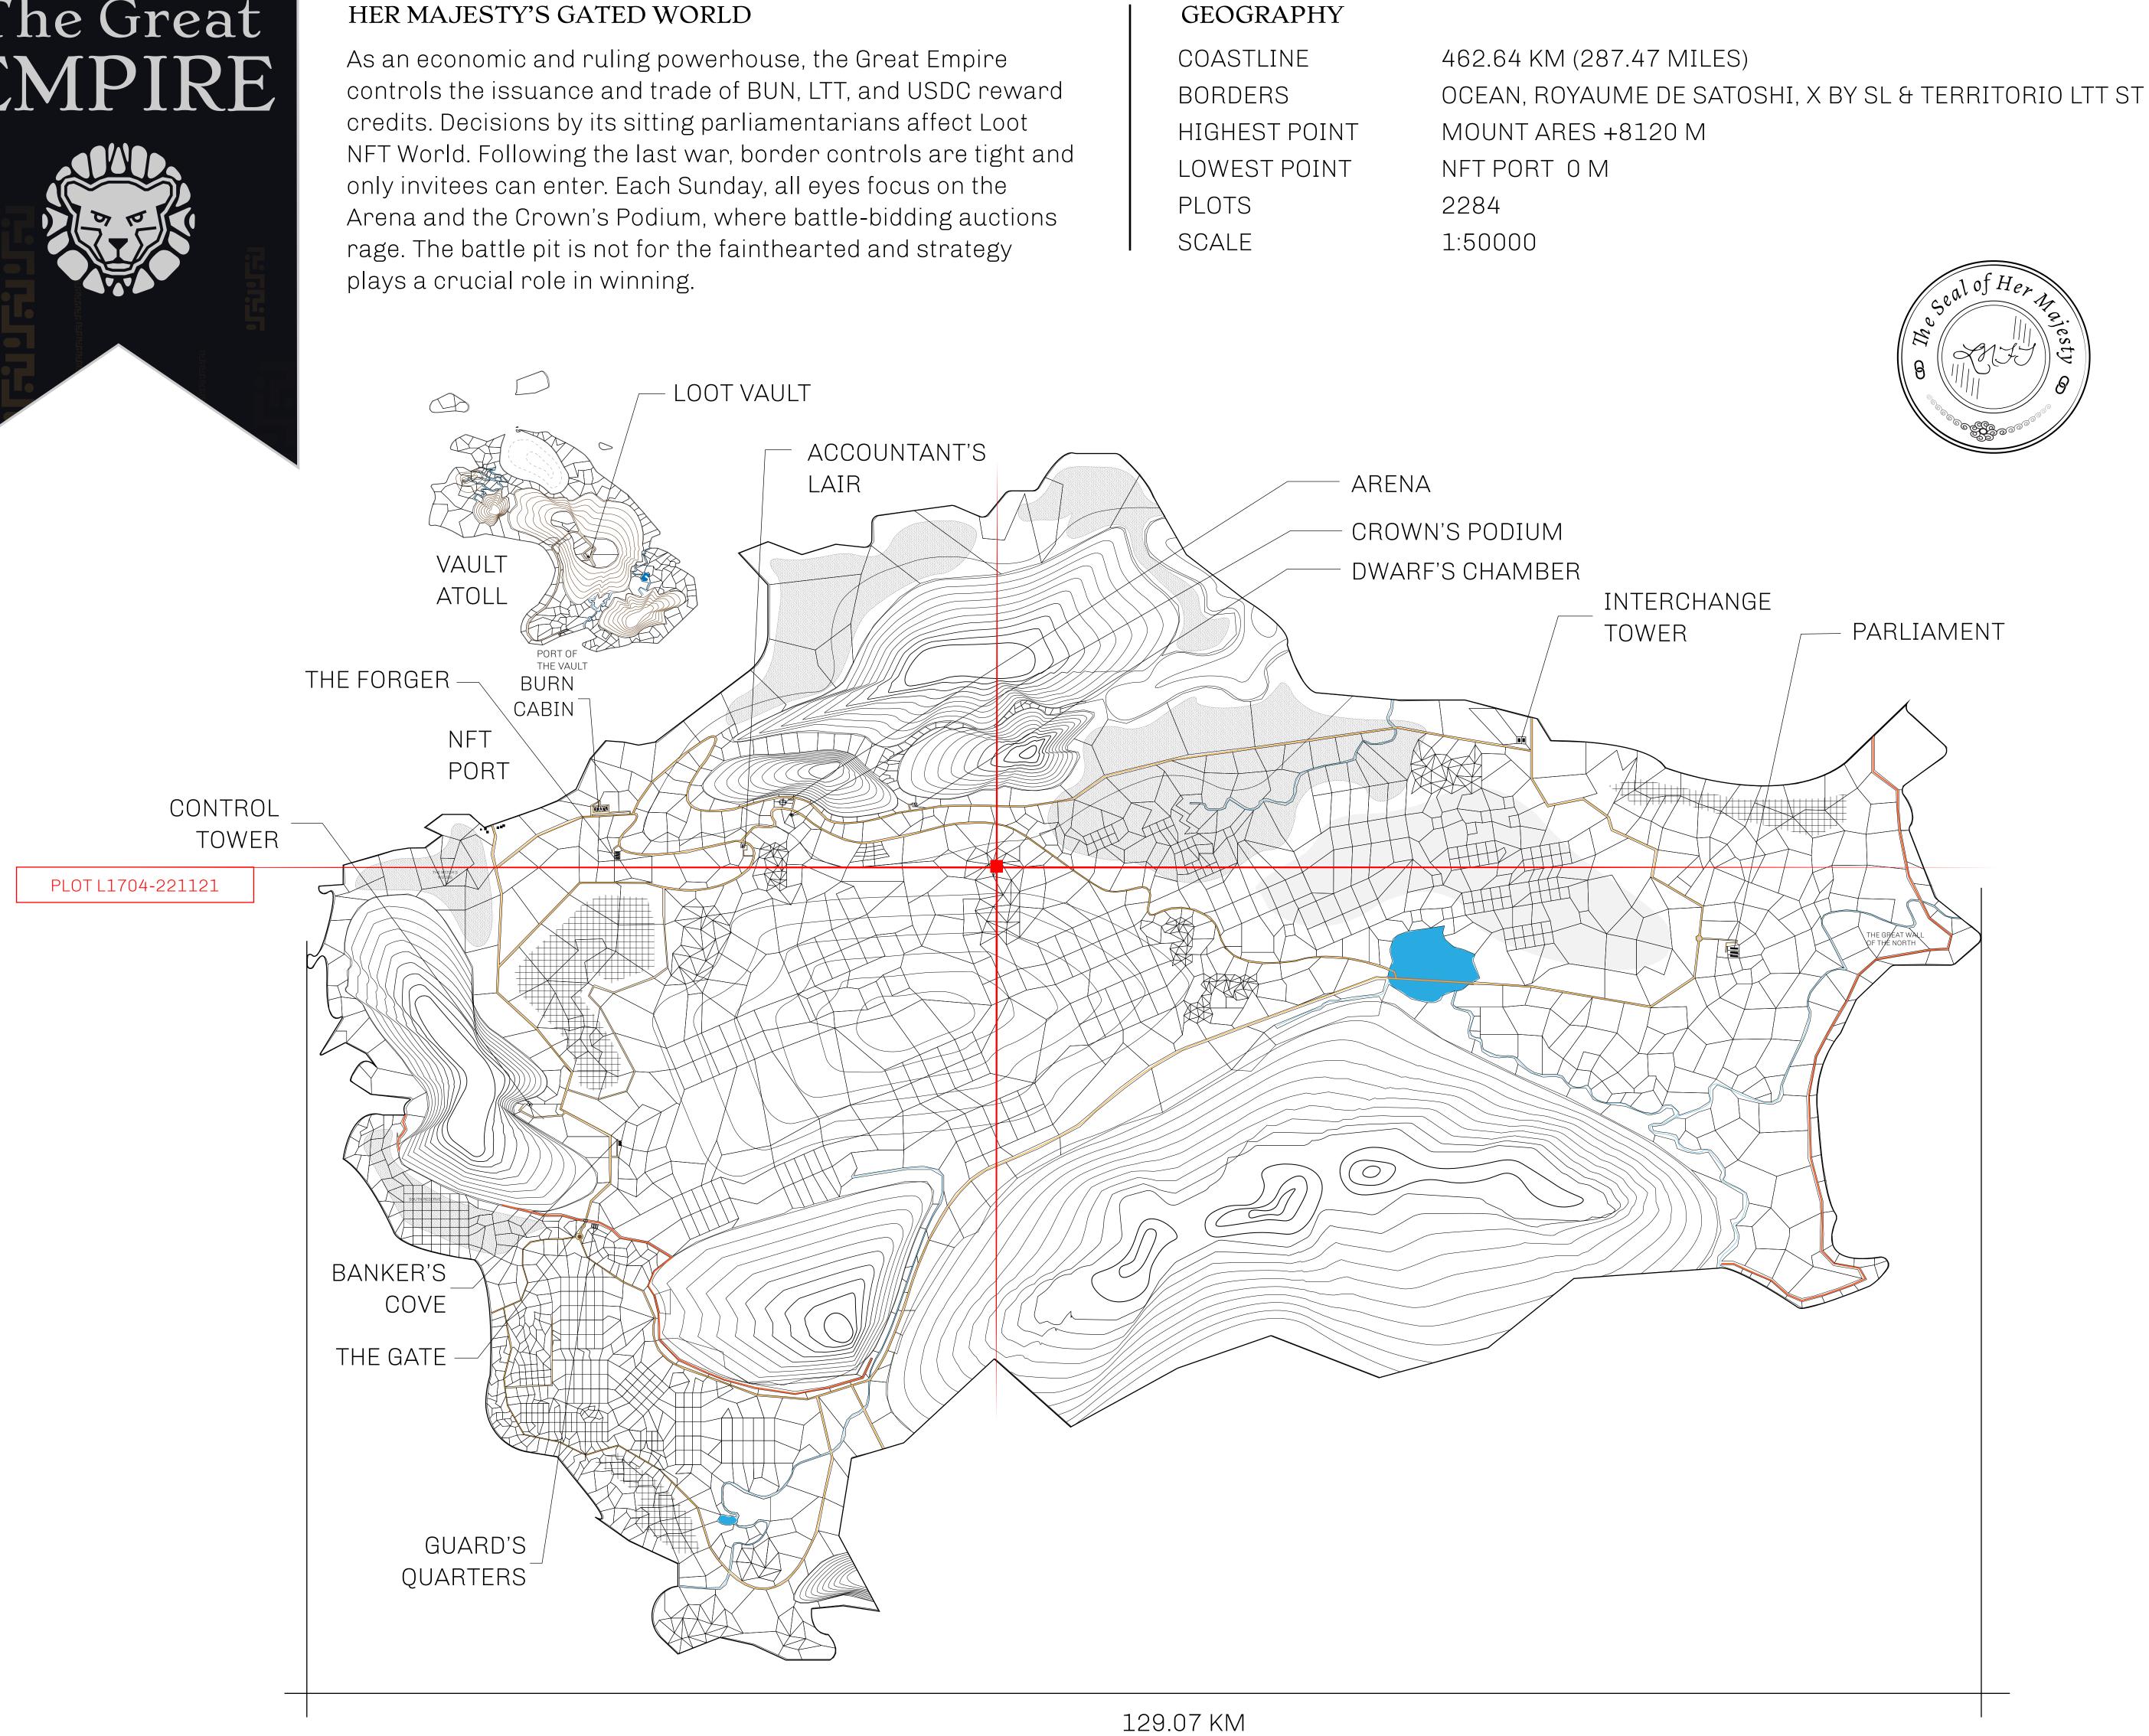

## H.M. LNFT Land Registr

ADMINISTRATIVE AREA

OWNER ENTITLEMENT

THE GREAT

Type W-GE: S (rewarded in C

|                | TITLE NUMBER                                                                |      |
|----------------|-----------------------------------------------------------------------------|------|
| Y              | L1704-221121                                                                |      |
| <b>FEMPIRE</b> | ISSUED 22 November 2021 Jb. SCALE 1/5                                       | 0000 |
|                | o of all BUN sales based on number of NFT Stories minted<br>t 4 NFT Stories |      |
|                | PLOTL1711                                                                   |      |
|                | PLOT L1                                                                     |      |