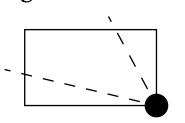

**OFFICIAL PERSPECTIVE SHEET FOR FILING** Indicate vantage point for each drawing. Copy and mark each sheet required prior to filing.

Guide - Vantage point should be indicated as shown in the diagram: