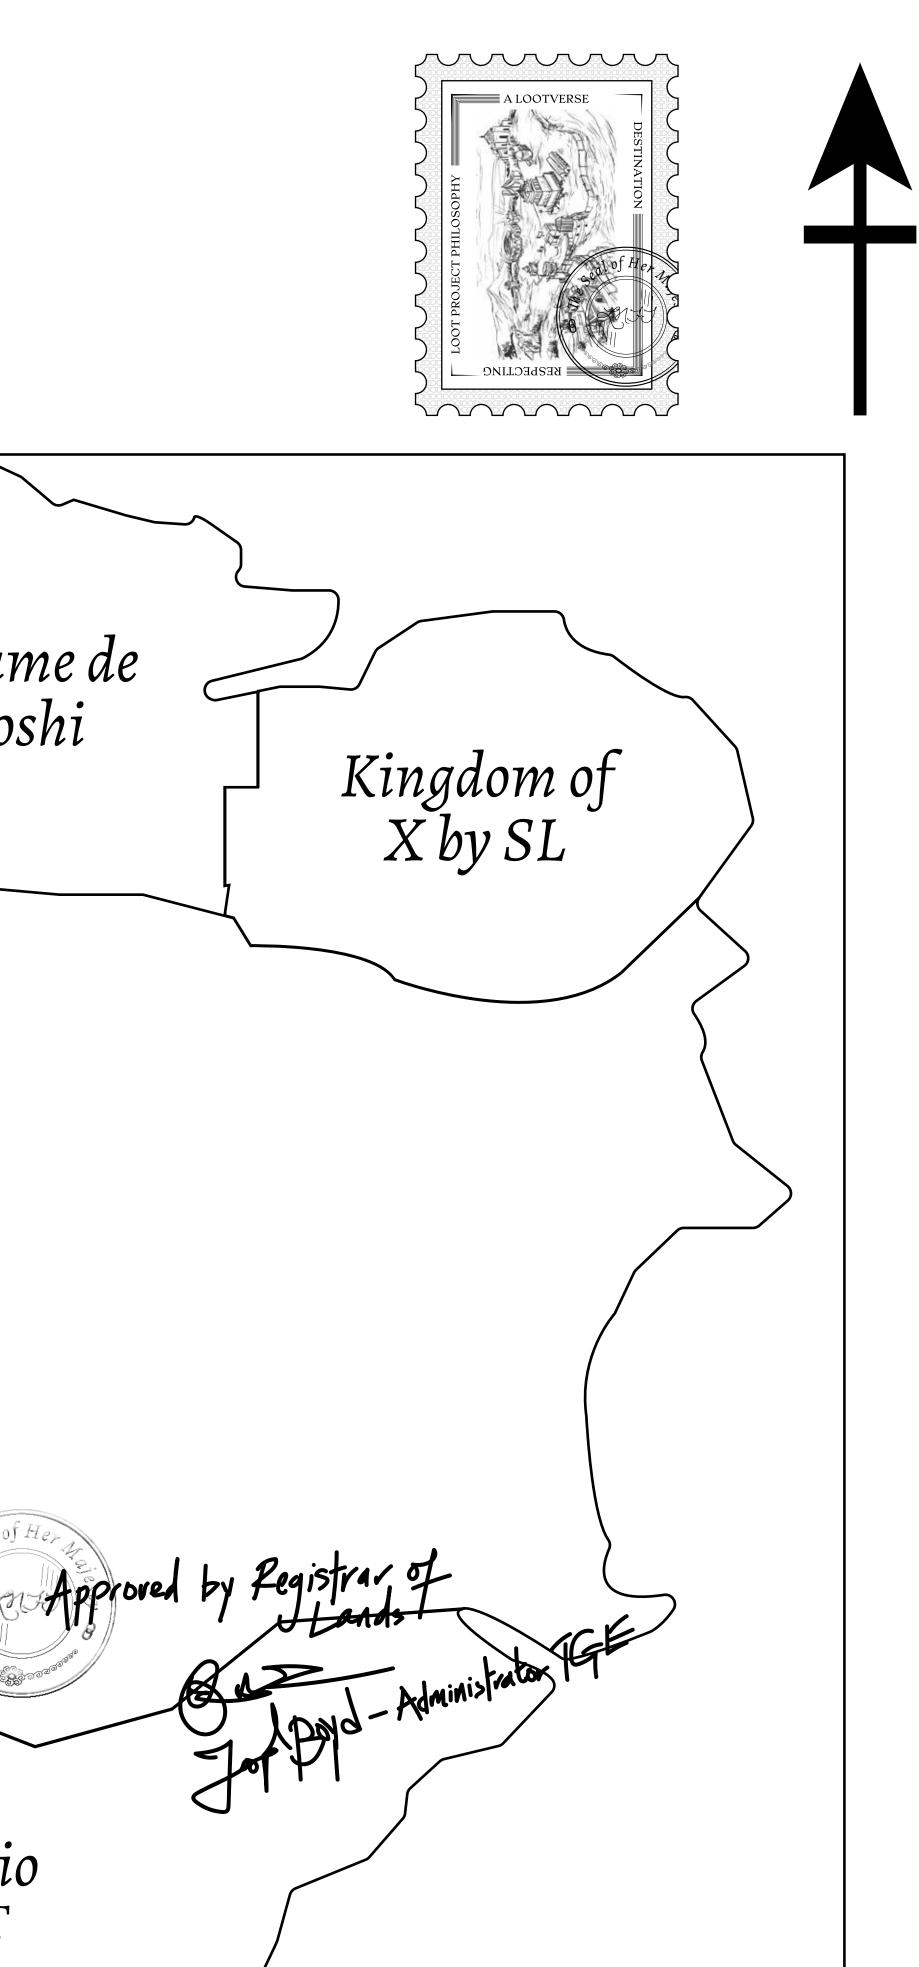

## H.M. LNFT Land Registr

ADMINISTRATIVE AREA

OWNER ENTITLEMENT

THE GREAT

Type W-GE: S (rewarded in C

|                | TITLE NUMBER                                                                |      |
|----------------|-----------------------------------------------------------------------------|------|
| Y              | L1704-221121                                                                |      |
| <b>FEMPIRE</b> | ISSUED 22 November 2021 Jb. SCALE 1/5                                       | 0000 |
|                | o of all BUN sales based on number of NFT Stories minted<br>t 4 NFT Stories |      |
|                | PLOTL1711                                                                   |      |
|                | PLOT L1                                                                     |      |