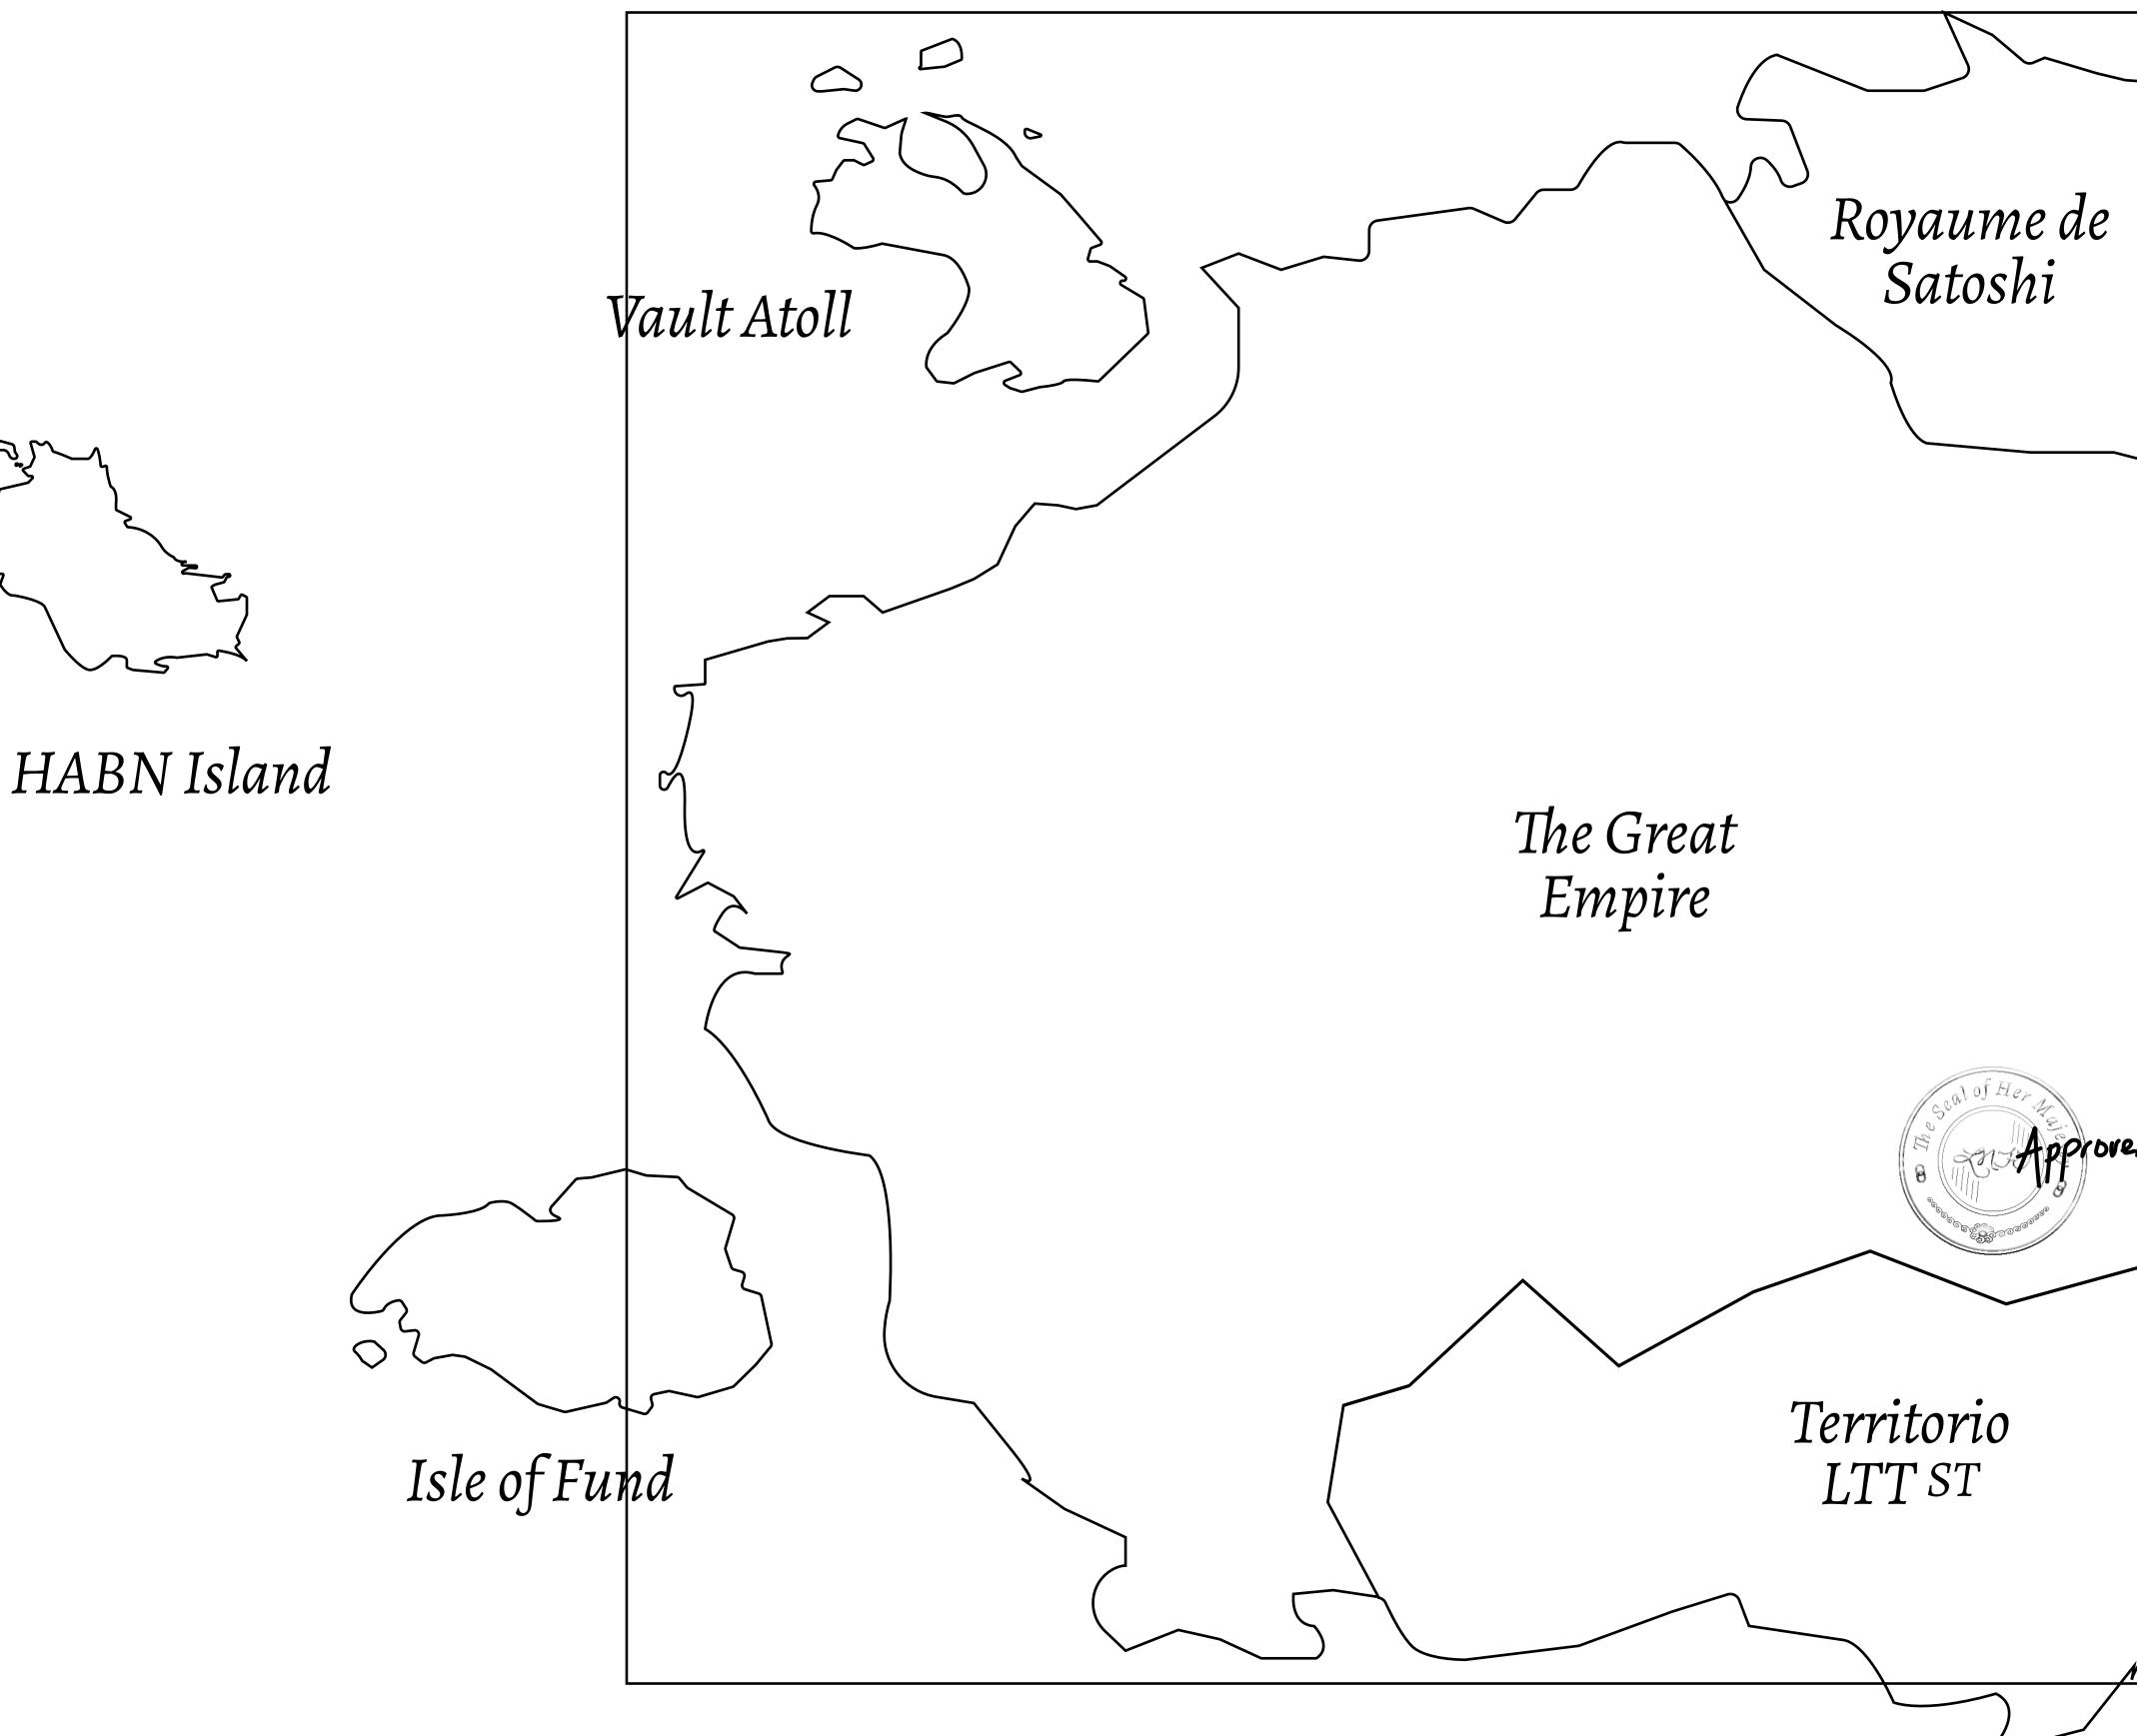

## H.M. LNFT Land Registr

ADMINISTRATIVE AREA

OWNER ENTITLEMENT

THE GREAT

Type W-GE: S (rewarded in C

|                | TITLE NUMBER                                                                |      |
|----------------|-----------------------------------------------------------------------------|------|
| Y              | L1704-221121                                                                |      |
| <b>FEMPIRE</b> | ISSUED 22 November 2021 Jb. SCALE 1/5                                       | 0000 |
|                | o of all BUN sales based on number of NFT Stories minted<br>t 4 NFT Stories |      |
|                | PLOTL1711                                                                   |      |
|                | PLOT L1                                                                     |      |