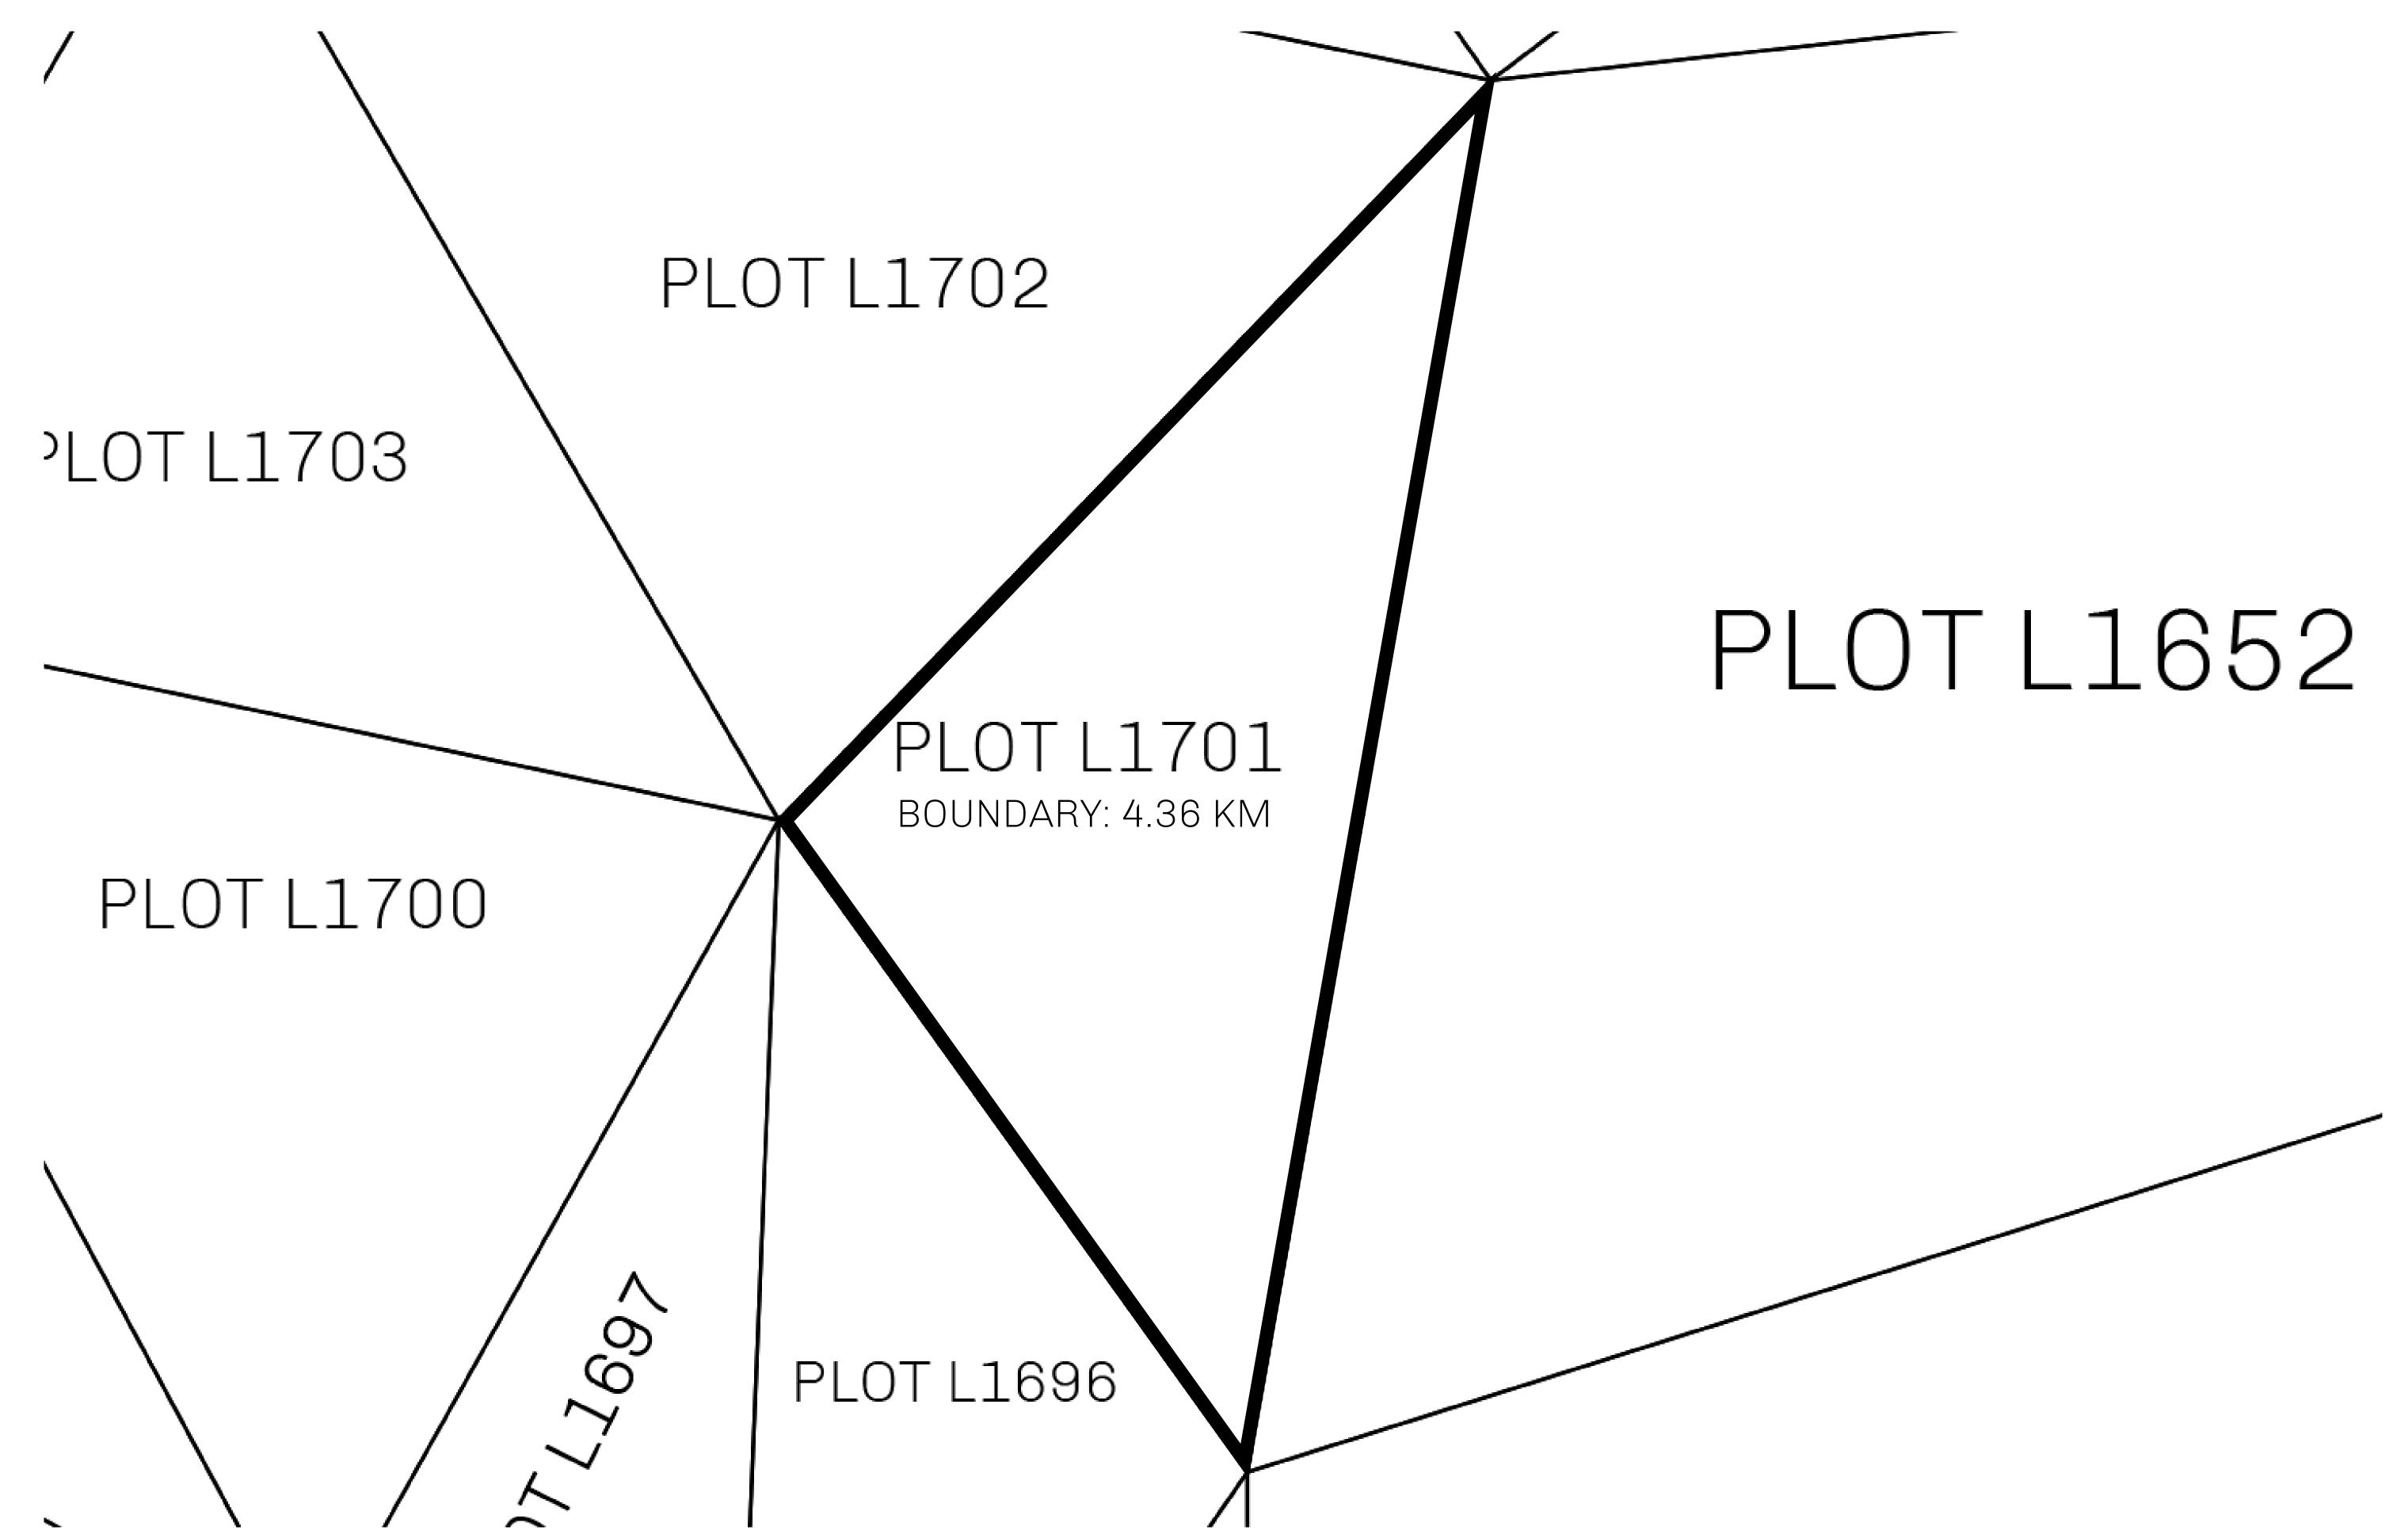

## GEOGRAPHY

COASTLINE 462.64 KM (287.47 MILES)

BORDERS OCEAN, ROYAUME DE SATOSHI, X BY SL & TERRITORIO LTT ST

HIGHEST POINT MOUNT ARES +8120 M

LOWEST POINT NFT PORT 0 M

PLOTS 2284 SCALE 1:50000

## H.M. LNFT Land Registry

TITLE NUMBER

L1701-221121

ADMINISTRATIVE AREA

THE GREAT EMPIRE

ISSUED 22 November 2021

SCALE 1/50000

OWNER ENTITLEMENT