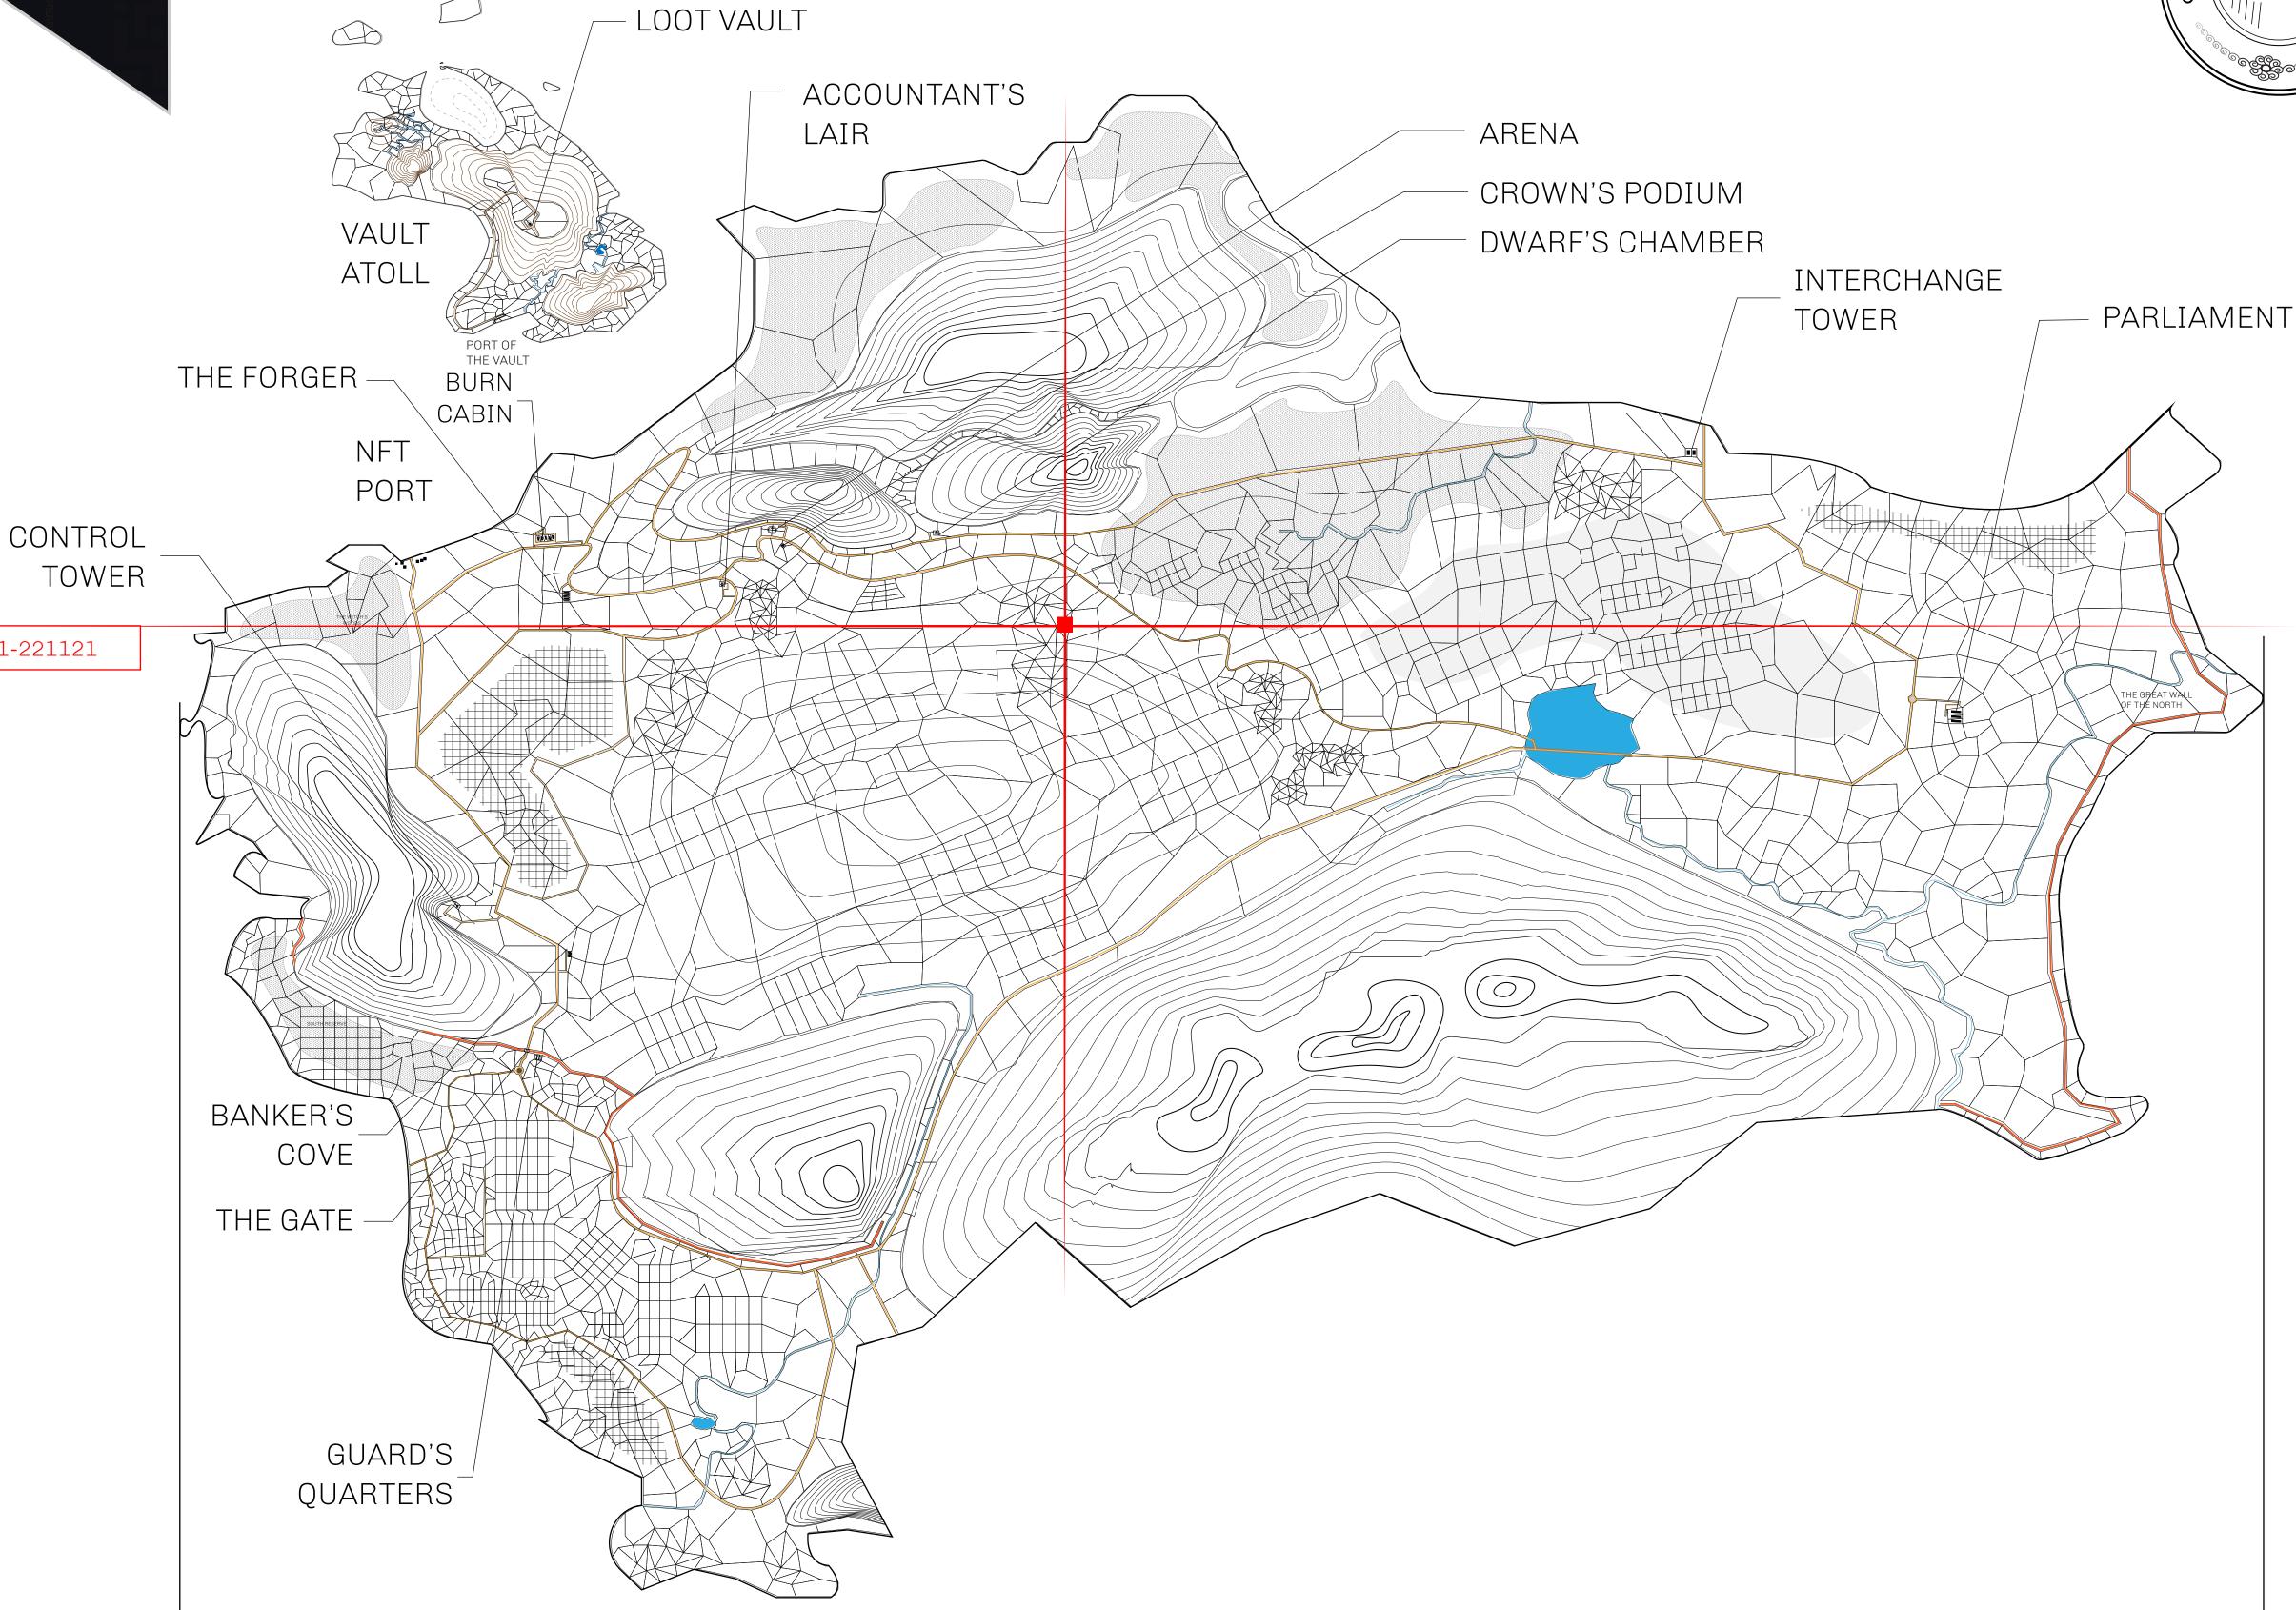

## HER MAJESTY'S GATED WORLD

As an economic and ruling powerhouse, the Great Empire controls the issuance and trade of BUN, LTT, and USDC reward credits. Decisions by its sitting parliamentarians affect Loot NFT World. Following the last war, border controls are tight and only invitees can enter. Each Sunday, all eyes focus on the Arena and the Crown's Podium, where battle-bidding auctions rage. The battle pit is not for the fainthearted and strategy plays a crucial role in winning.

## GEOGRAPHY

COASTLINE 462.64 KM (287.47 MILES)

BORDERS OCEAN, ROYAUME DE SATOSHI, X BY SL & TERRITORIO LTT ST

HIGHEST POINT MOUNT ARES +8120 M

LOWEST POINT NFT PORT 0 M

PLOTS 2284 SCALE 1:50000

## H.M. LNFT Land Registry

TITLE NUMBER

L1701-221121

ADMINISTRATIVE AREA

THE GREAT EMPIRE

ISSUED 22 November 2021

SCALE 1/50000

OWNER ENTITLEMENT