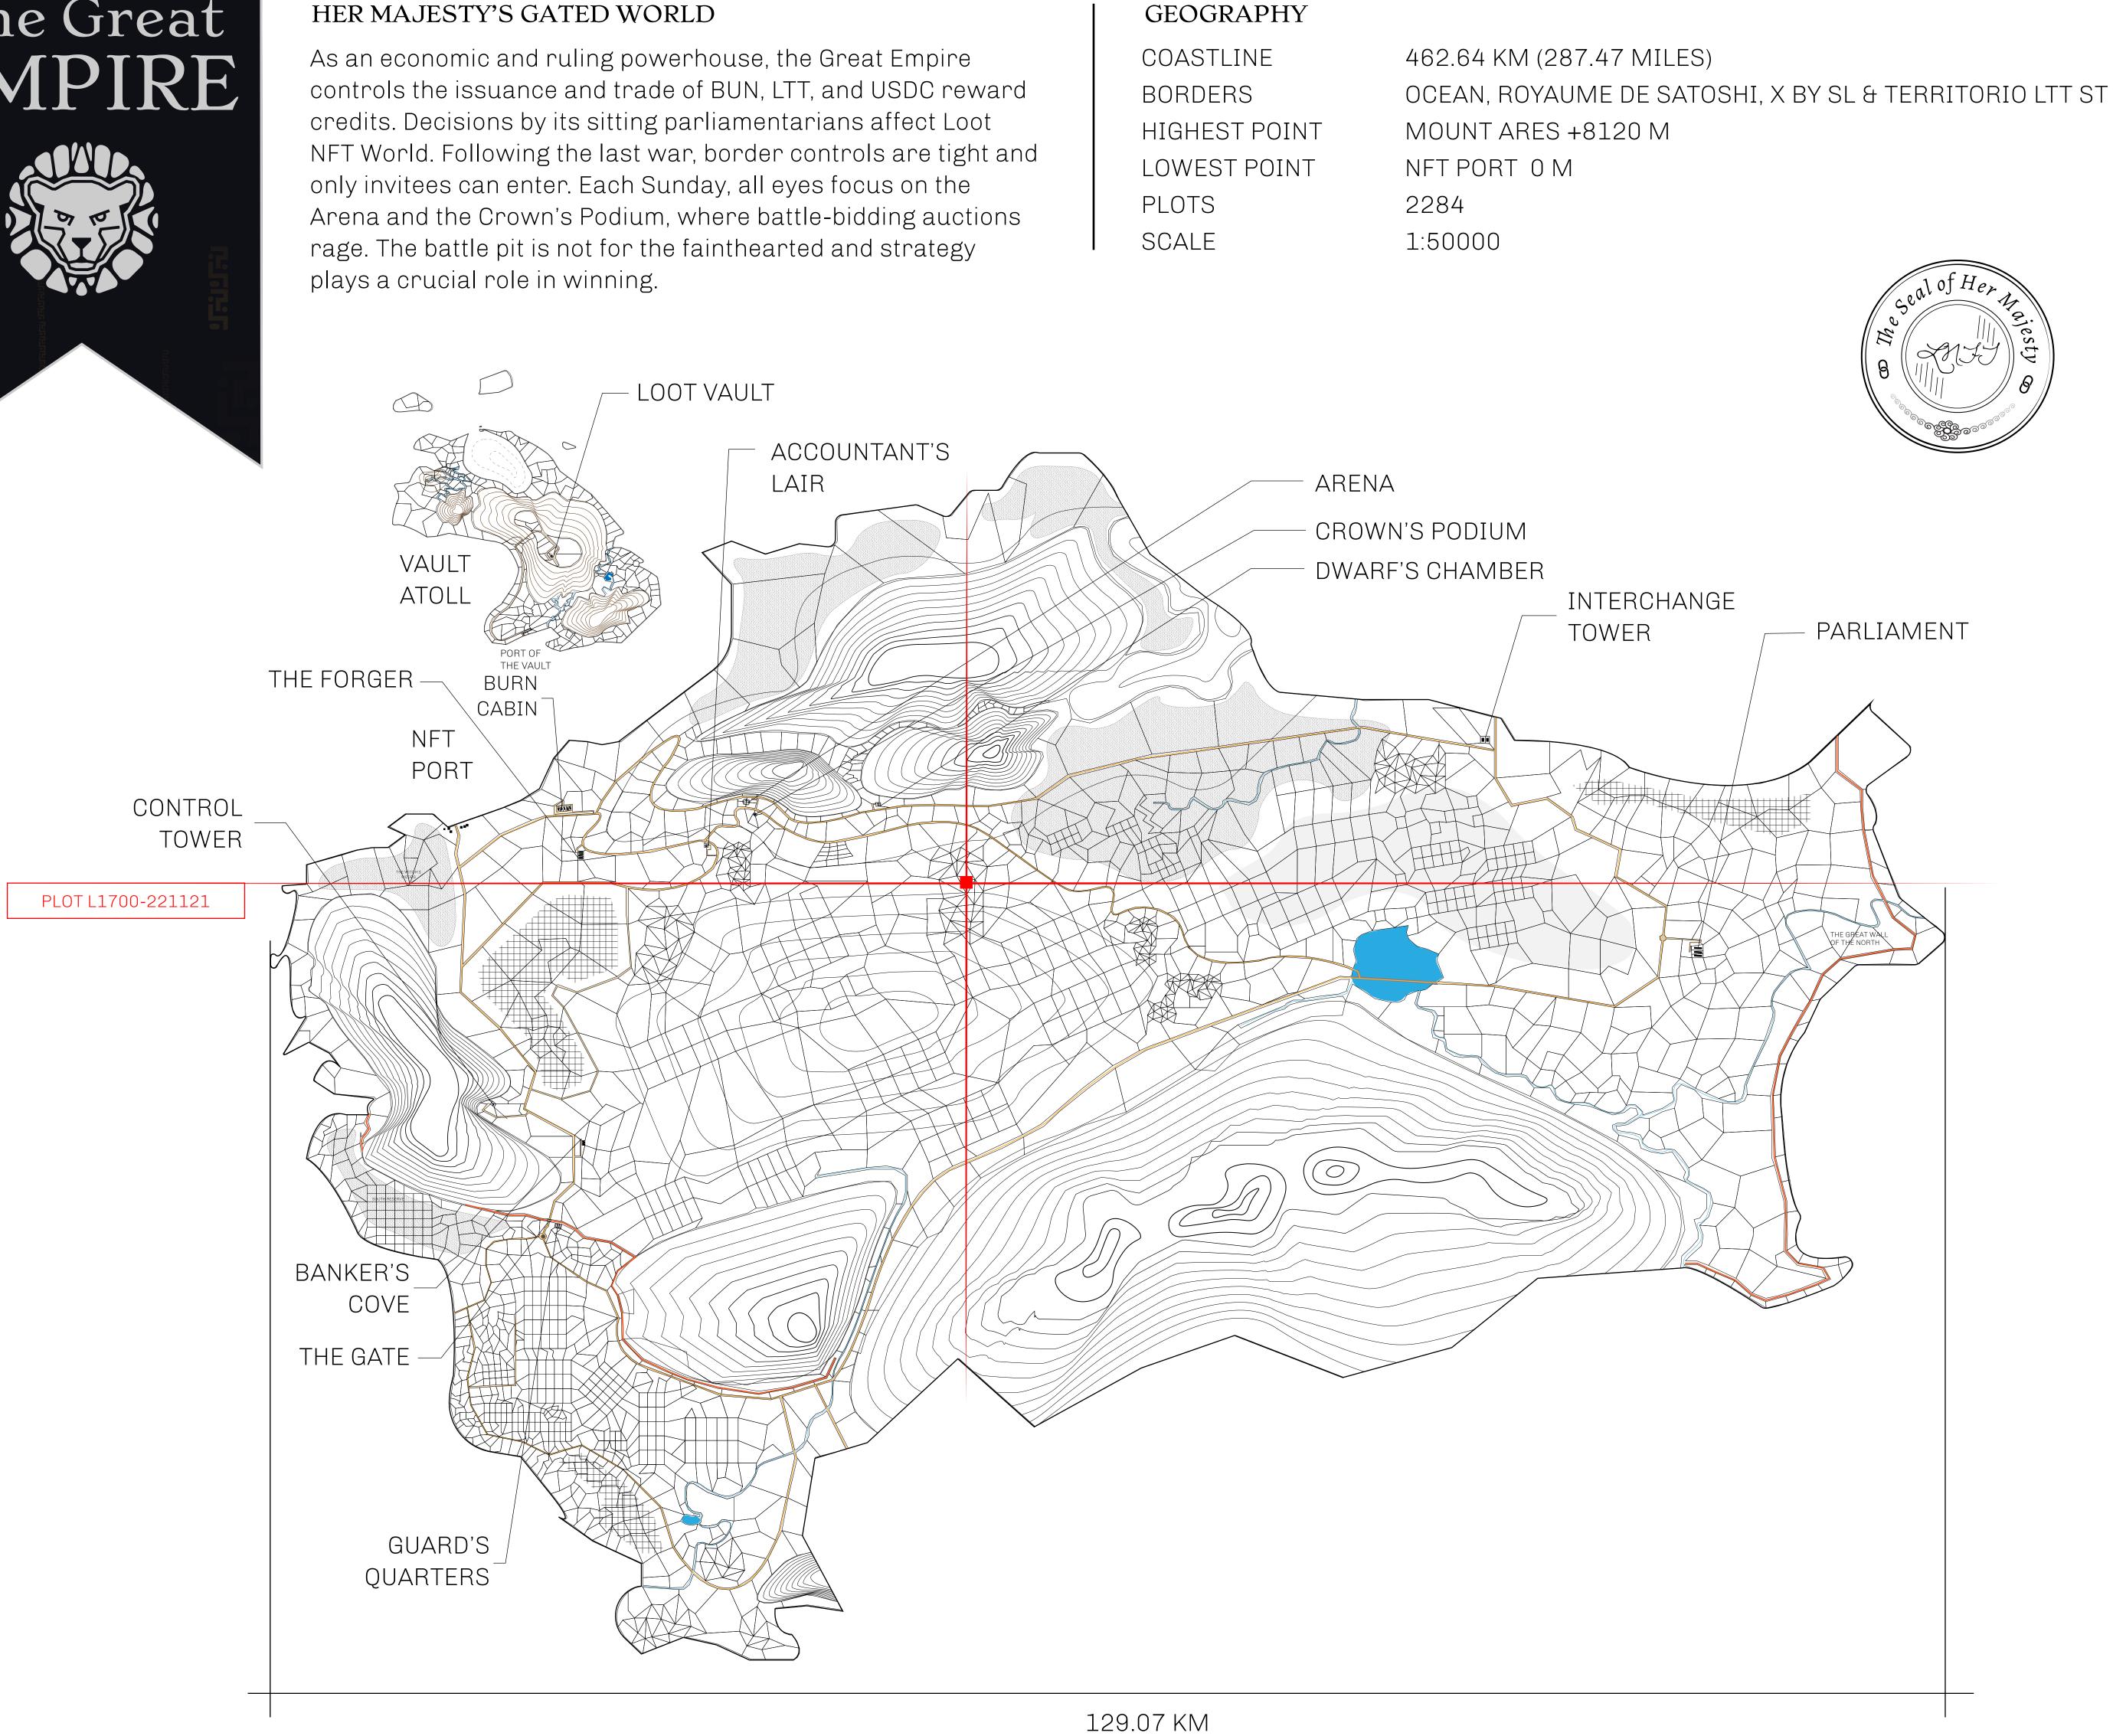

## PLOT L1699

|                                | TITLE NUMBER<br>L1700-221121 |                 |          |             |               |                         |
|--------------------------------|------------------------------|-----------------|----------|-------------|---------------|-------------------------|
| <b>Y</b><br>S EMPIRE           |                              |                 |          |             |               |                         |
|                                | ISSUED                       | 22 Novemb       | oer 2021 | Jo.J.       | SCALE         | E 1/50000               |
| Share of 0.3%<br>Credits); Min |                              |                 | on numbe | r of NFT S  | Stories mi    | nted                    |
| ,,,                            |                              |                 |          |             |               |                         |
|                                |                              |                 |          |             |               |                         |
|                                |                              |                 |          |             |               |                         |
|                                |                              |                 |          |             |               |                         |
|                                |                              |                 |          |             |               |                         |
|                                |                              |                 |          |             |               |                         |
|                                |                              | )t L            | 170      | ۱N          |               |                         |
|                                |                              | JIL.<br>Dary: 4 |          |             |               |                         |
|                                |                              |                 | T.O T I  | <b>XIVI</b> |               |                         |
|                                |                              |                 |          |             |               |                         |
|                                |                              |                 |          |             |               | F                       |
|                                |                              |                 |          |             |               |                         |
|                                |                              |                 |          |             |               |                         |
|                                |                              |                 |          |             | ć             | $\overline{\mathbf{x}}$ |
|                                |                              |                 |          |             | Č             | )                       |
|                                |                              |                 |          |             | $\overline{}$ |                         |
|                                | •                            |                 |          |             |               |                         |
|                                |                              |                 |          |             | )             |                         |
|                                |                              |                 |          | Q 1         |               |                         |
|                                |                              |                 |          |             |               |                         |
|                                |                              |                 | <b>\</b> |             |               |                         |