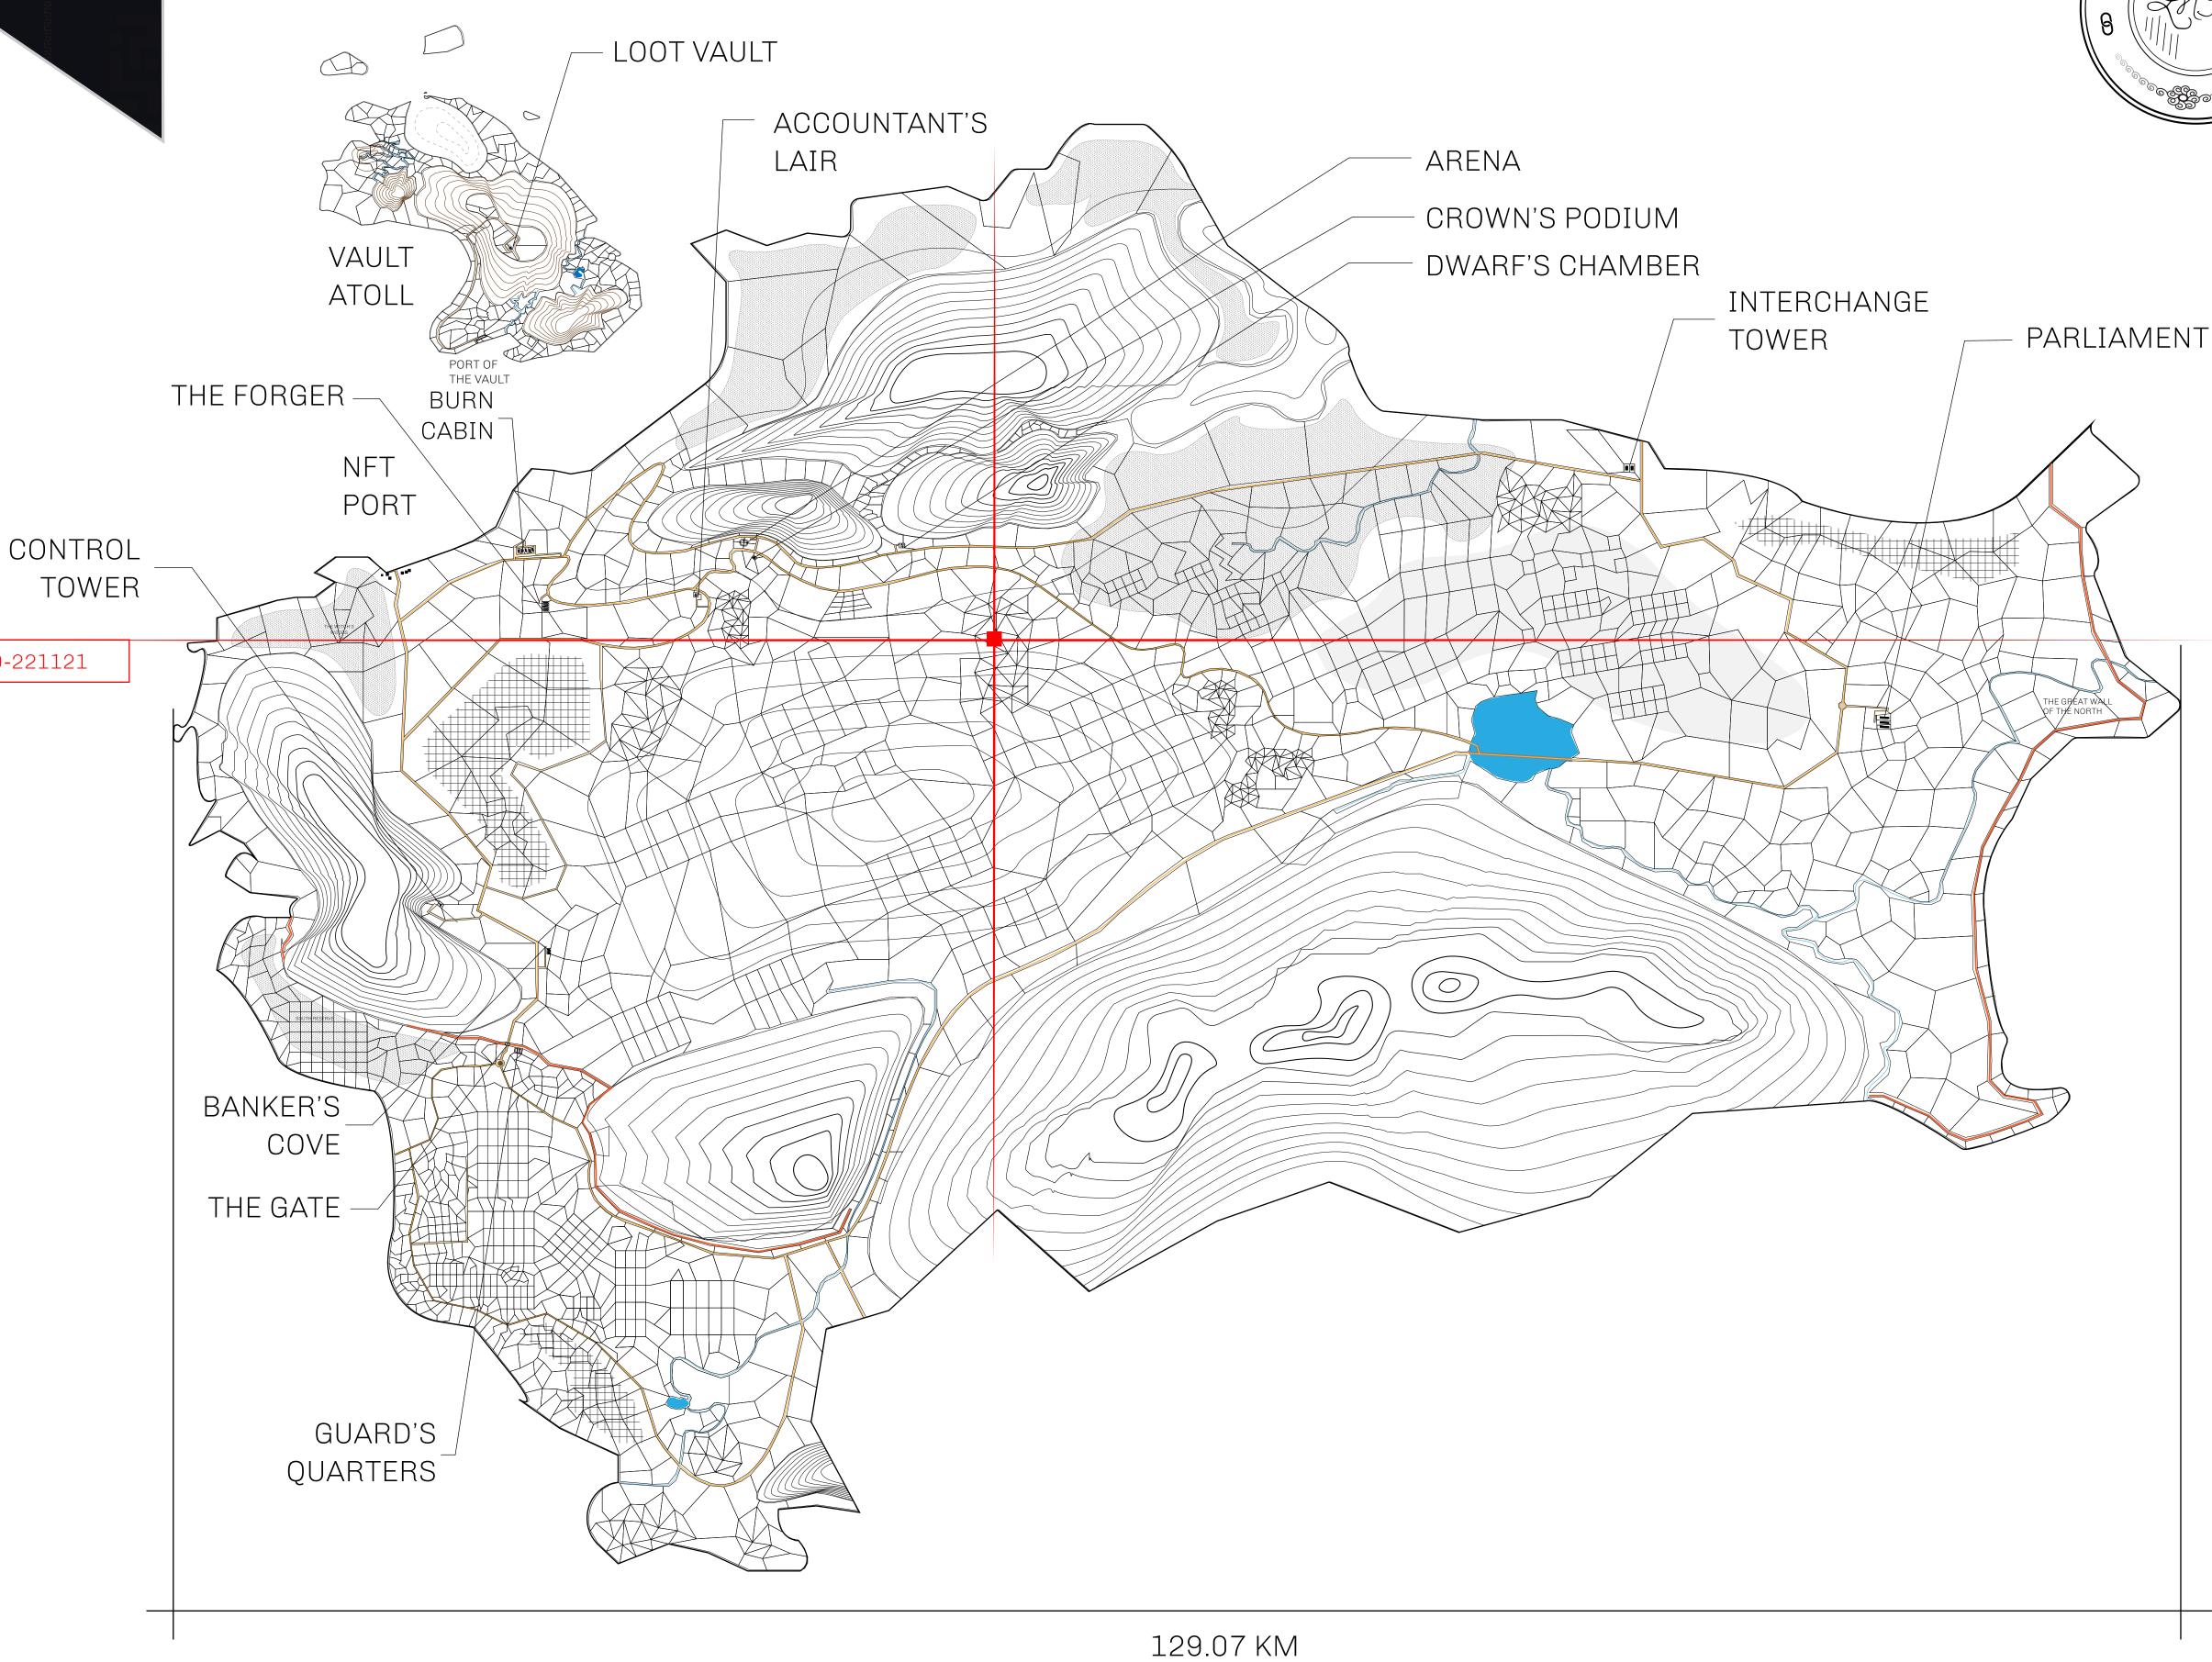

## HER MAJESTY'S GATED WORLD

As an economic and ruling powerhouse, the Great Empire controls the issuance and trade of BUN, LTT, and USDC reward credits. Decisions by its sitting parliamentarians affect Loot NFT World. Following the last war, border controls are tight and only invitees can enter. Each Sunday, all eyes focus on the Arena and the Crown's Podium, where battle-bidding auctions rage. The battle pit is not for the fainthearted and strategy plays a crucial role in winning.

## GEOGRAPHY

COASTLINE 462.64 KM (287.47 MILES)

OCEAN, ROYAUME DE SATOSHI, X BY SL & TERRITORIO LTT ST BORDERS

HIGHEST POINT MOUNT ARES +8120 M

LOWEST POINT NFT PORT 0 M

PLOTS 2284 SCALE 1:50000

## H.M. LNFT Land Registry

TITLE NUMBER

L1699-221121

ADMINISTRATIVE AREA

THE GREAT EMPIRE

ISSUED 22 November 2021 6.

SCALE 1/50000

OWNER ENTITLEMENT