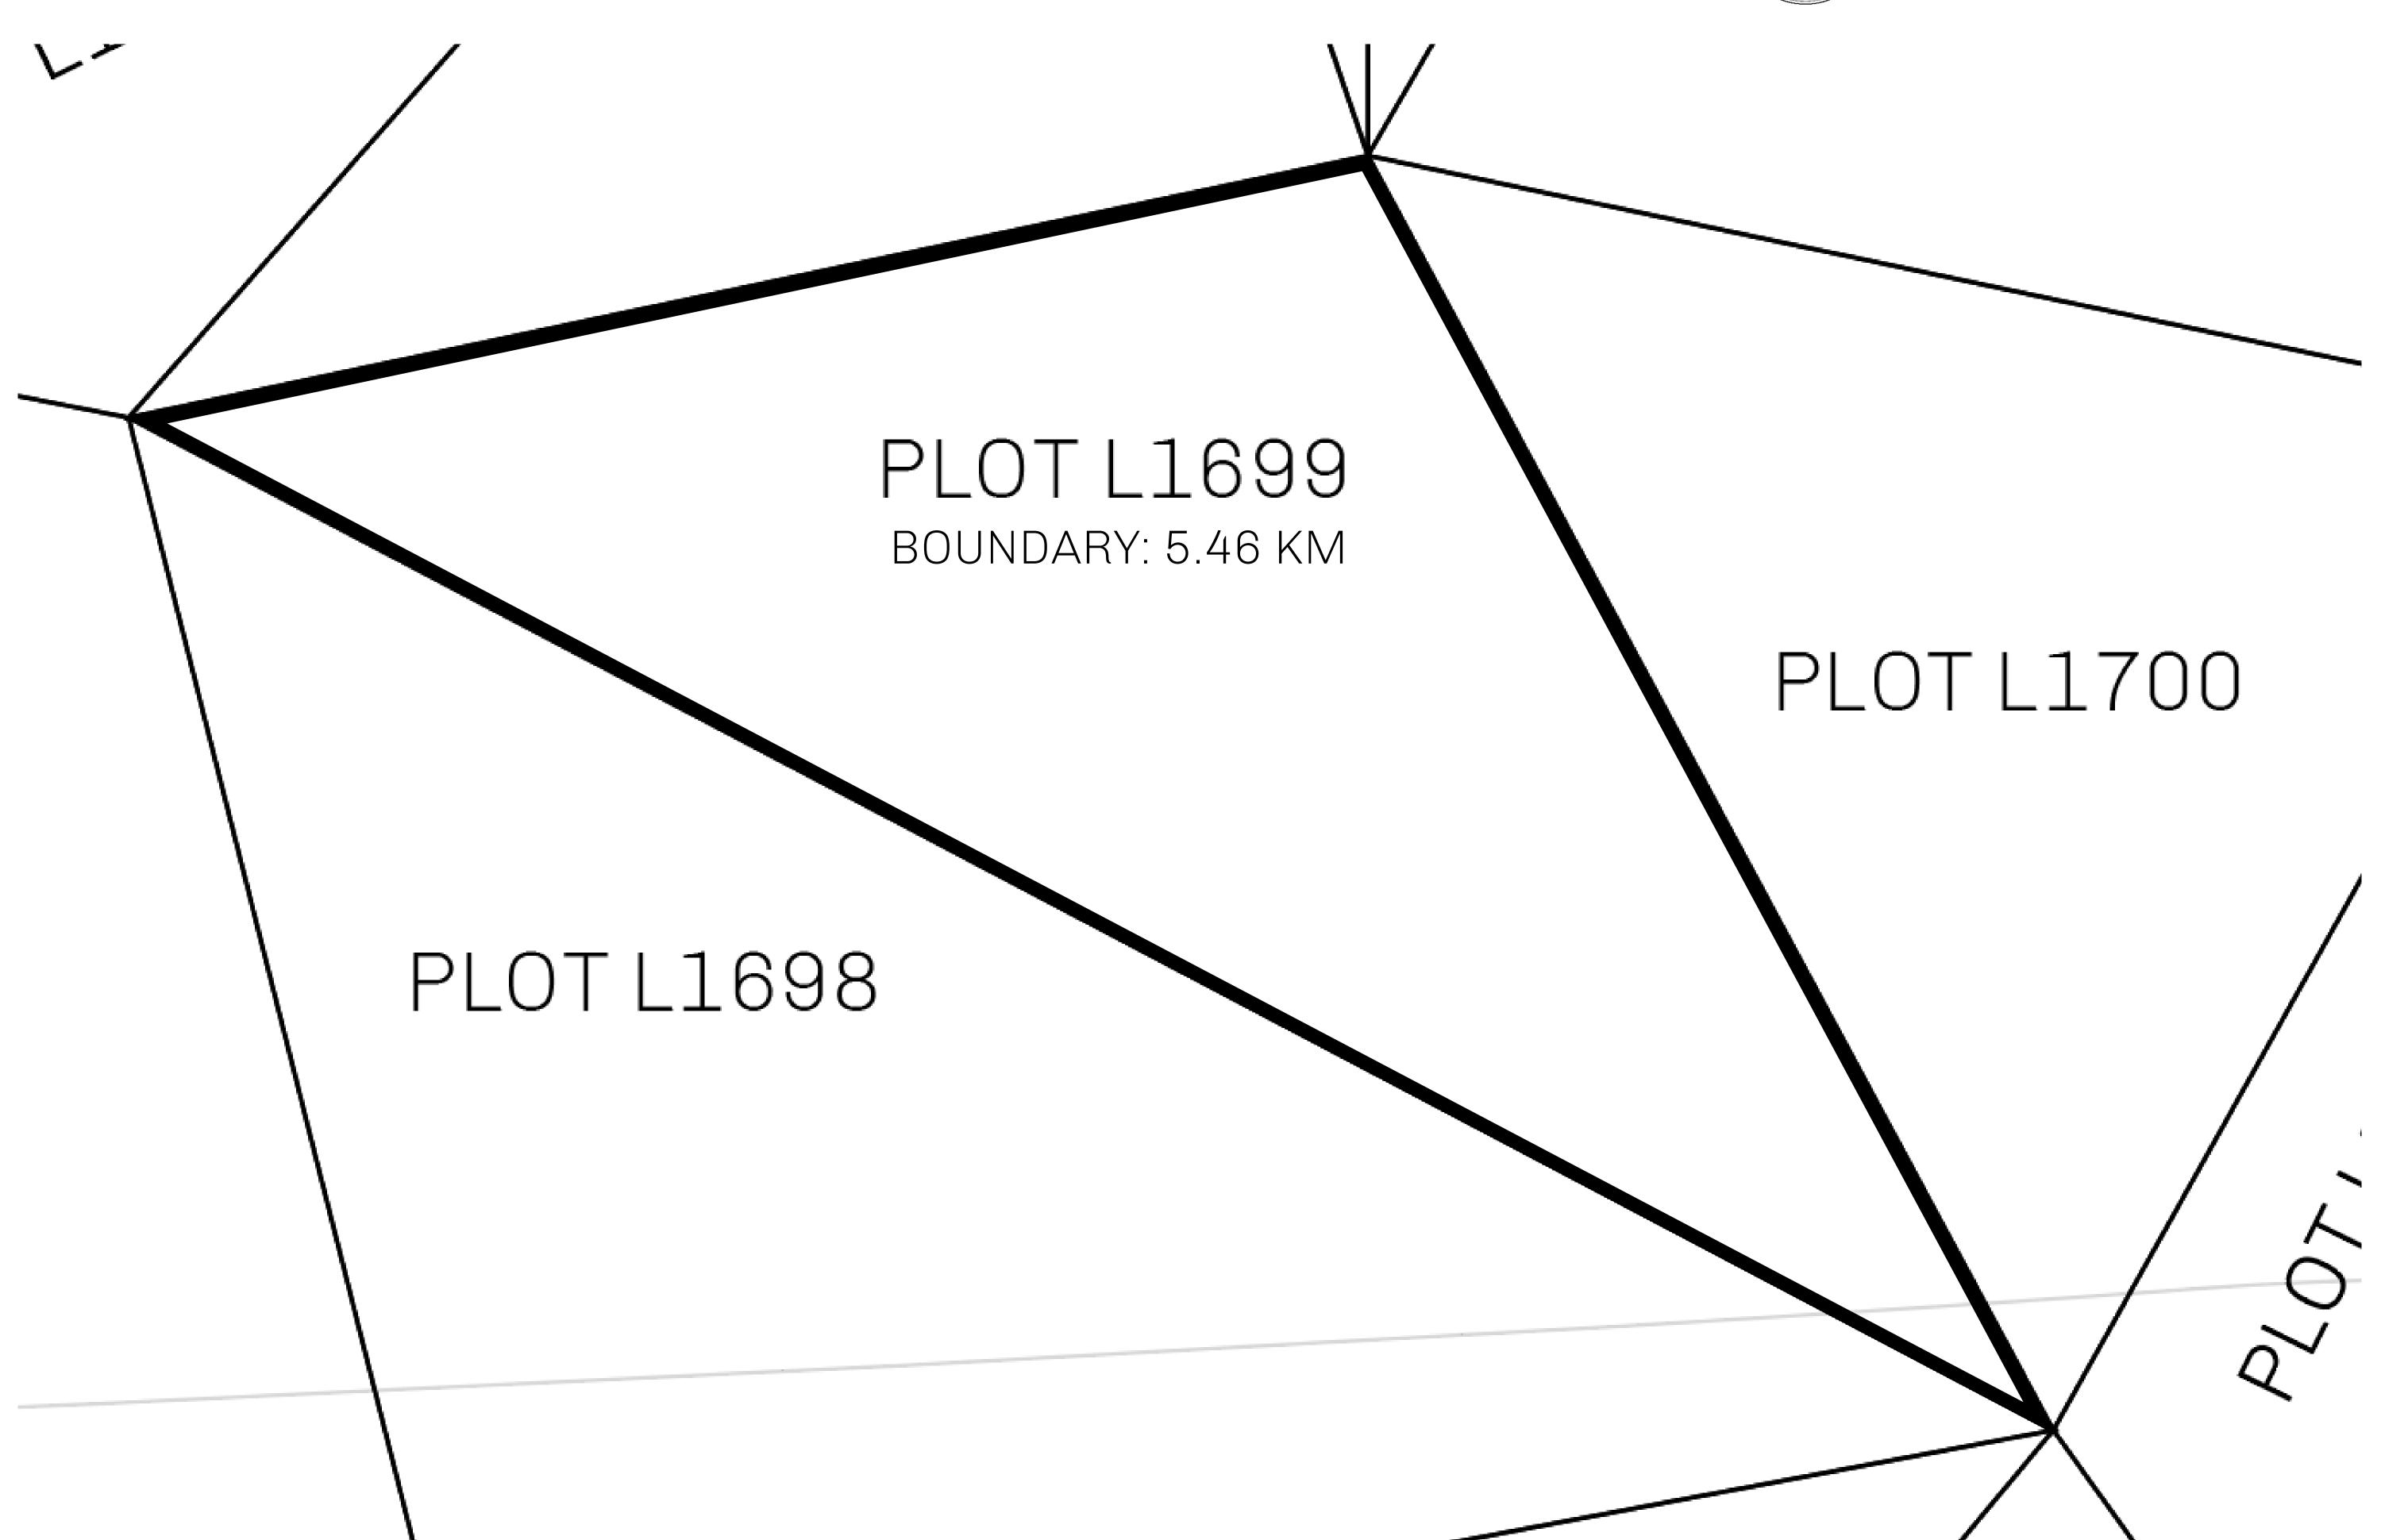

## LOOT NFT WORLD

PLOT L1699-221121

## H.M. LNFT Land Registry

TITLE NUMBER

L1699-221121

ADMINISTRATIVE AREA

THE GREAT EMPIRE

ISSUED 22 November 2021 6.

SCALE 1/50000

OWNER ENTITLEMENT