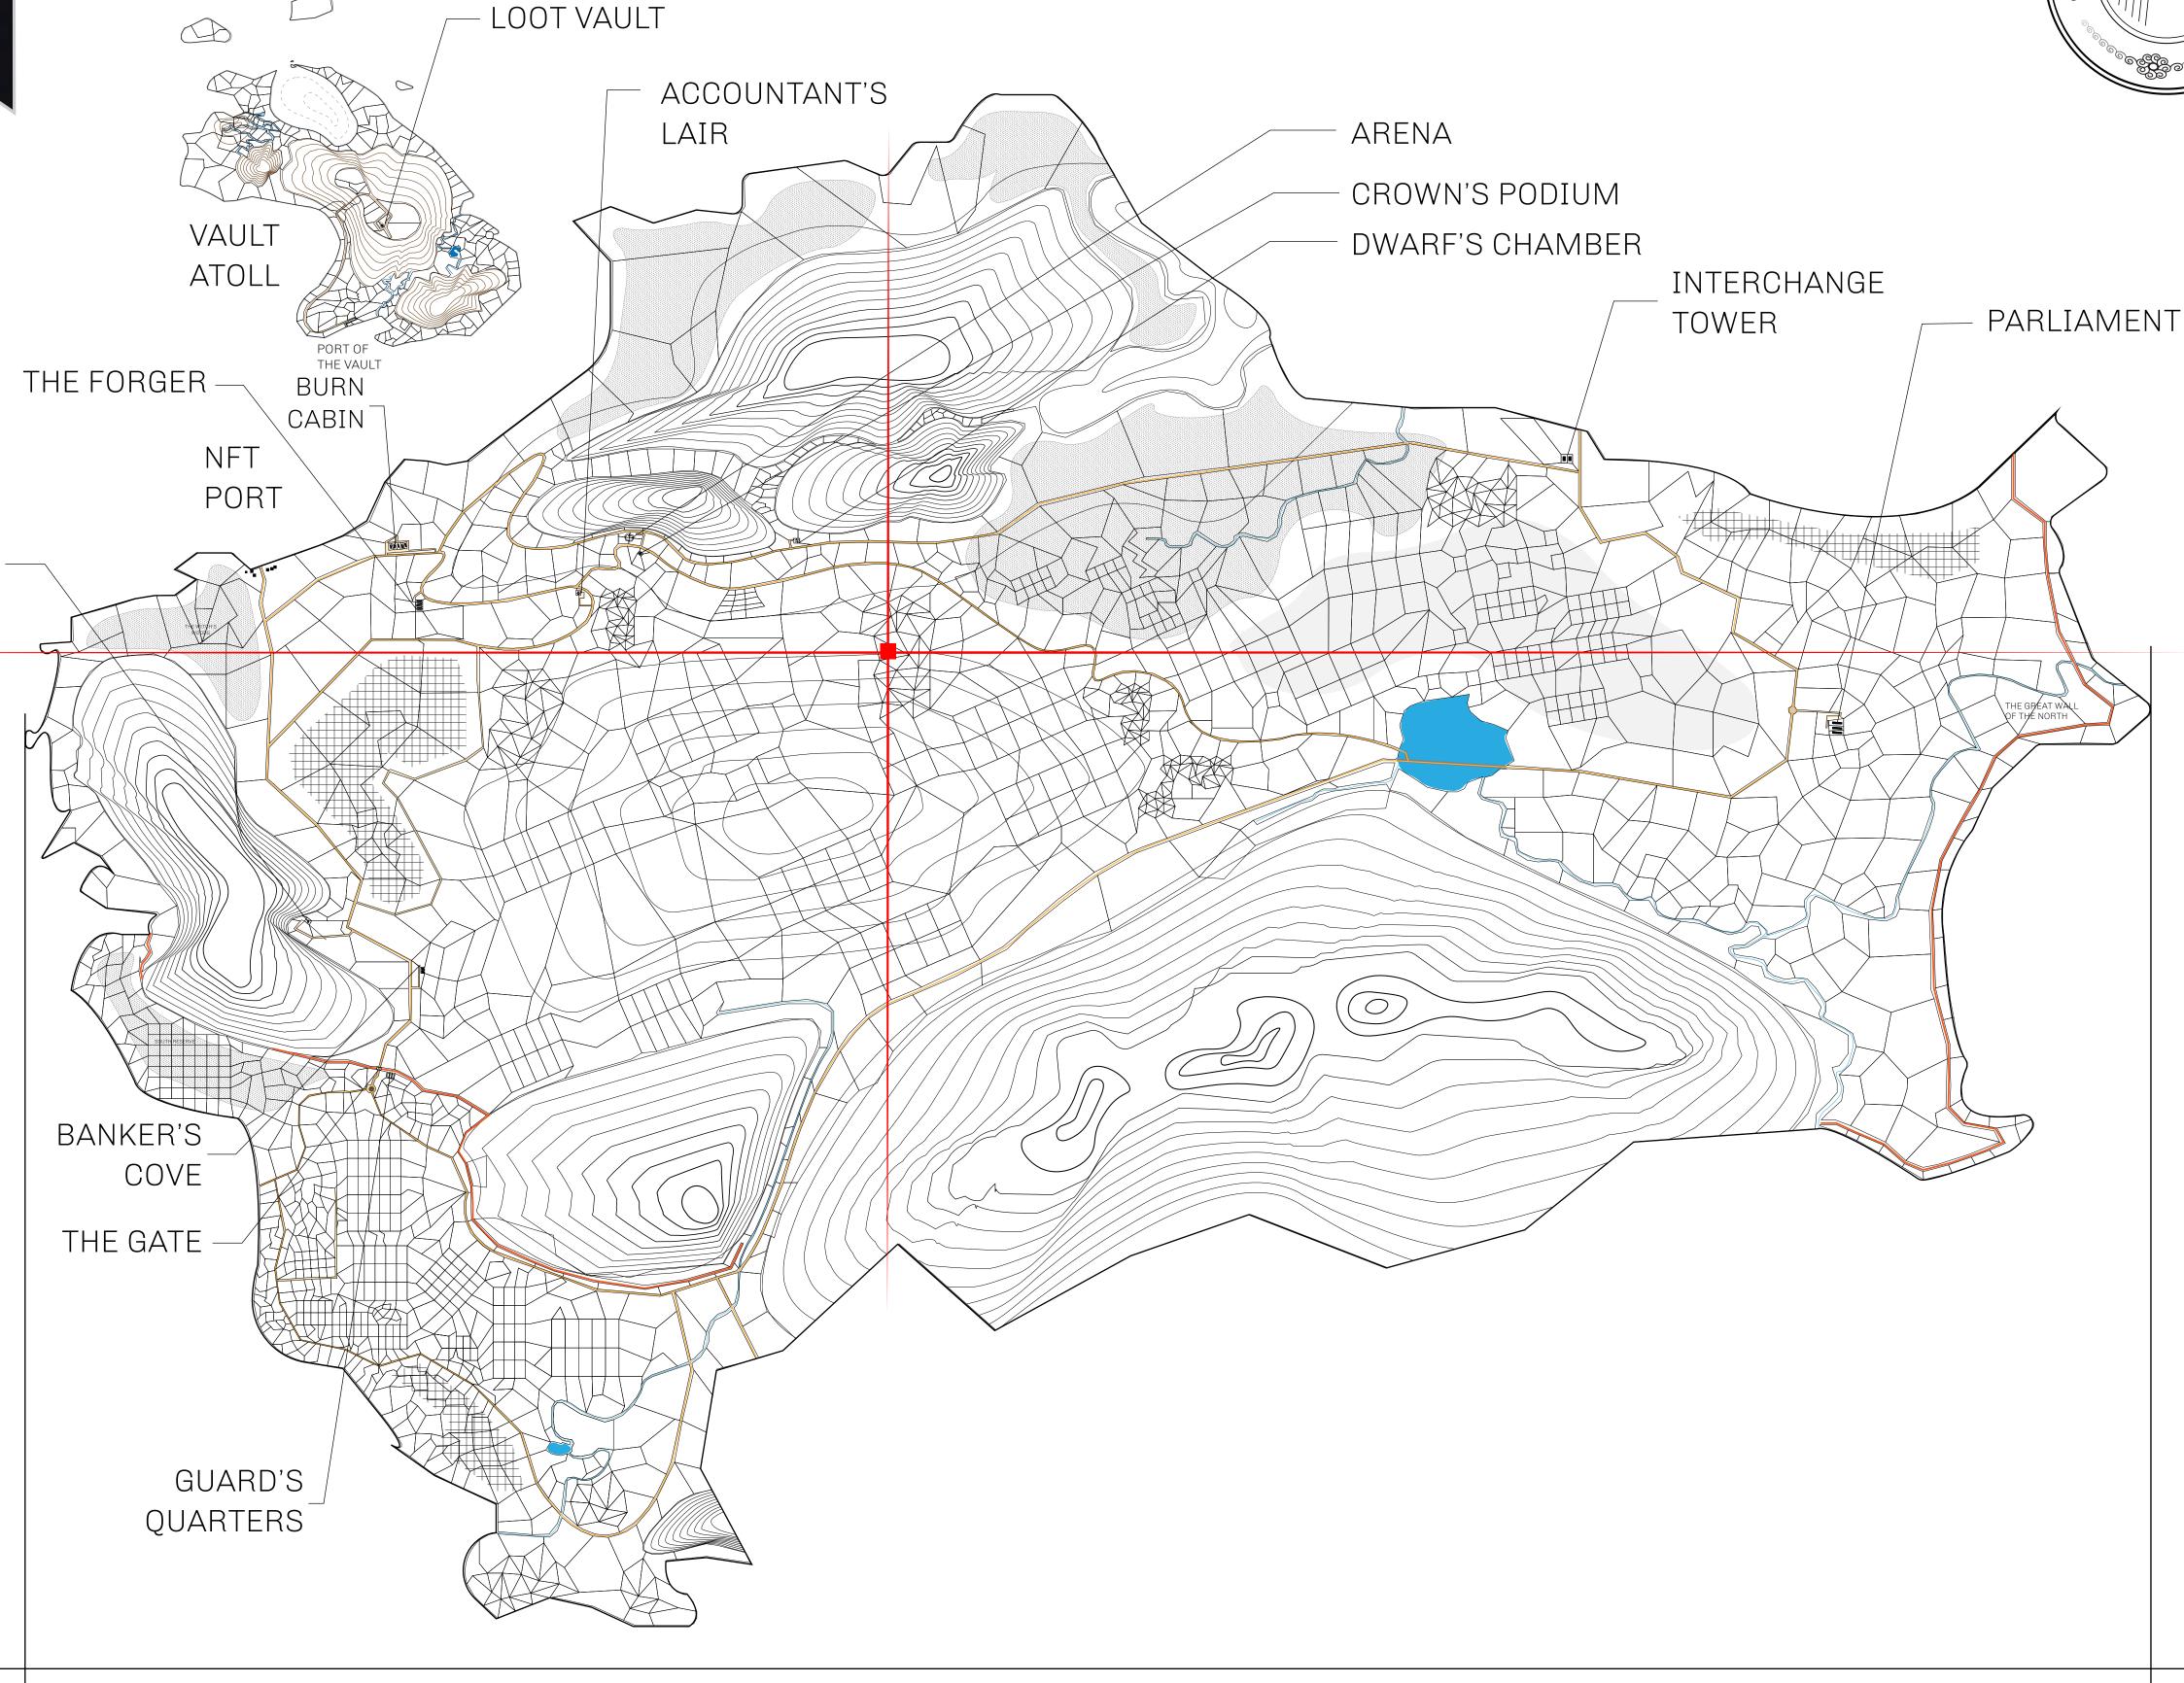

## HER MAJESTY'S GATED WORLD

As an economic and ruling powerhouse, the Great Empire controls the issuance and trade of BUN, LTT, and USDC reward credits. Decisions by its sitting parliamentarians affect Loot NFT World. Following the last war, border controls are tight and only invitees can enter. Each Sunday, all eyes focus on the Arena and the Crown's Podium, where battle-bidding auctions rage. The battle pit is not for the fainthearted and strategy plays a crucial role in winning.

## GEOGRAPHY

COASTLINE 462.64 KM (287.47 MILES)

BORDERS OCEAN, ROYAUME DE SATOSHI, X BY SL & TERRITORIO LTT ST

HIGHEST POINT MOUNT ARES +8120 M

LOWEST POINT NFT PORT 0 M

PLOTS 2284 SCALE 1:50000

PLOT L1698-221121