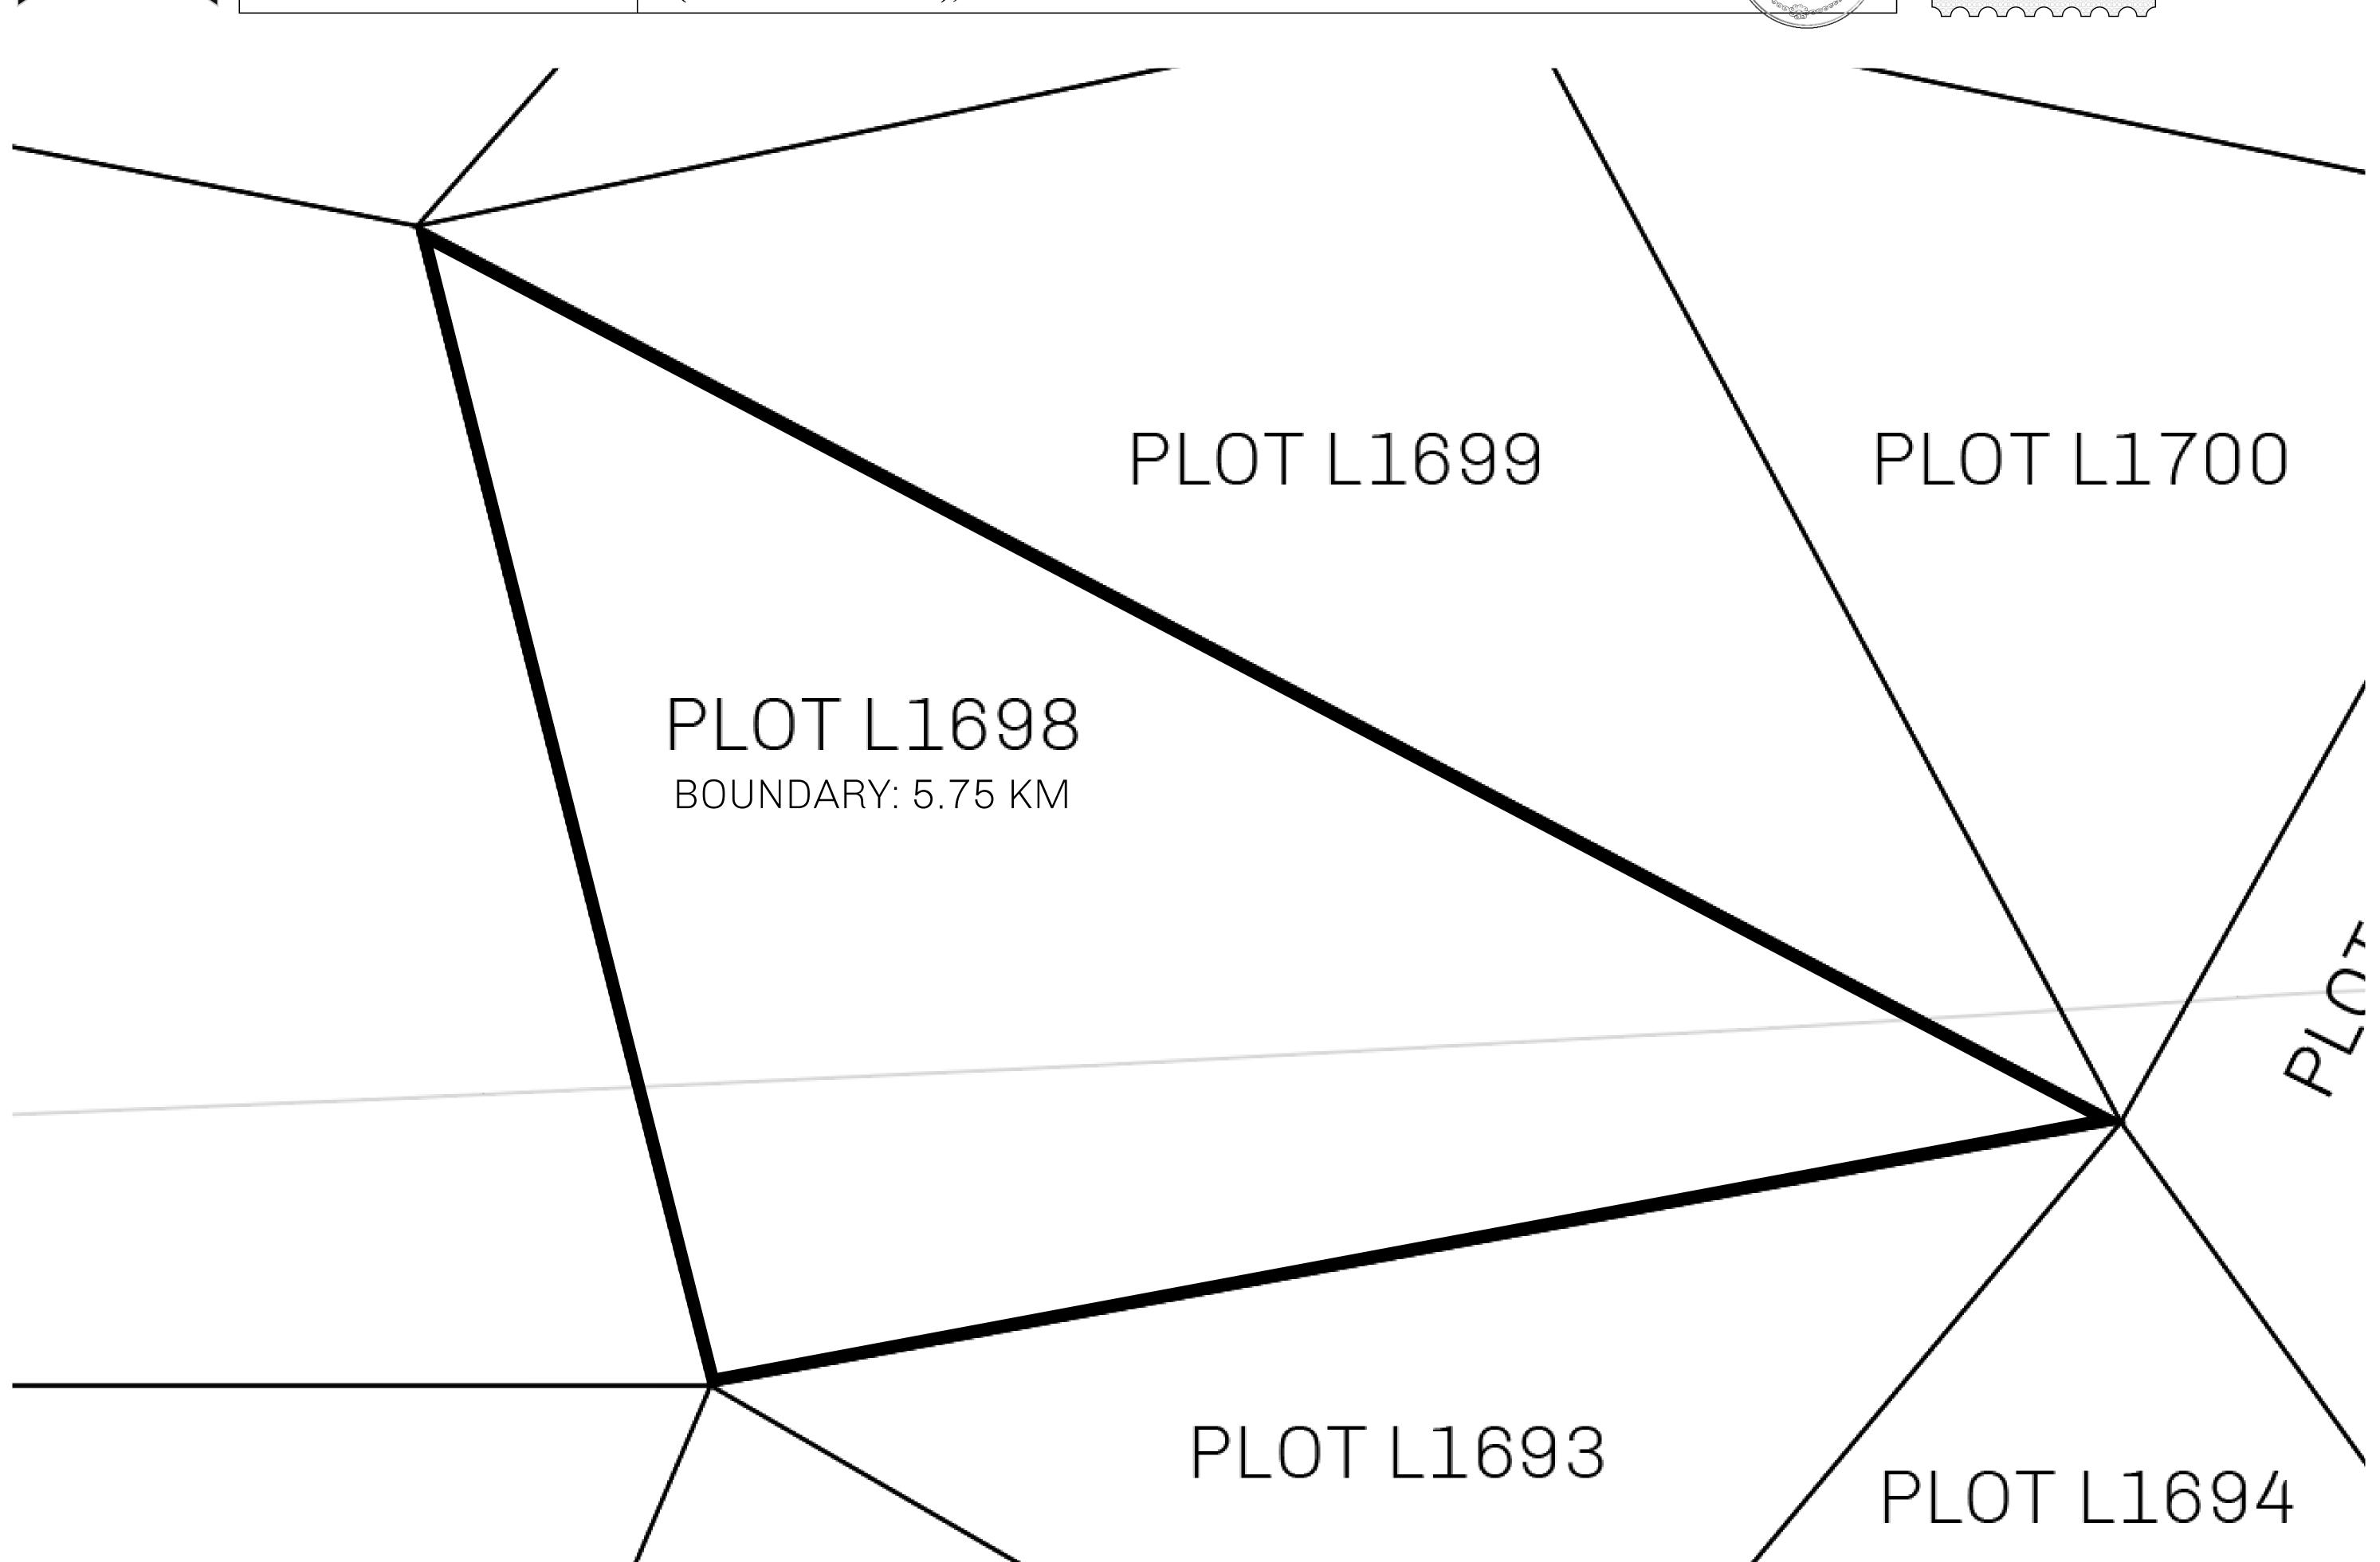

## GEOGRAPHY

COASTLINE 462.64 KM (287.47 MILES)

BORDERS OCEAN, ROYAUME DE SATOSHI, X BY SL & TERRITORIO LTT ST

HIGHEST POINT MOUNT ARES +8120 M

LOWEST POINT NFT PORT 0 M

PLOTS 2284 SCALE 1:50000

PLOT L1698-221121

## H.M. LNFT Land Registry

TITLE NUMBER

L1698-221121

ADMINISTRATIVE AREA

THE GREAT EMPIRE

ISSUED 22 November 2021

SCALE **1/50000** 

OWNER ENTITLEMENT