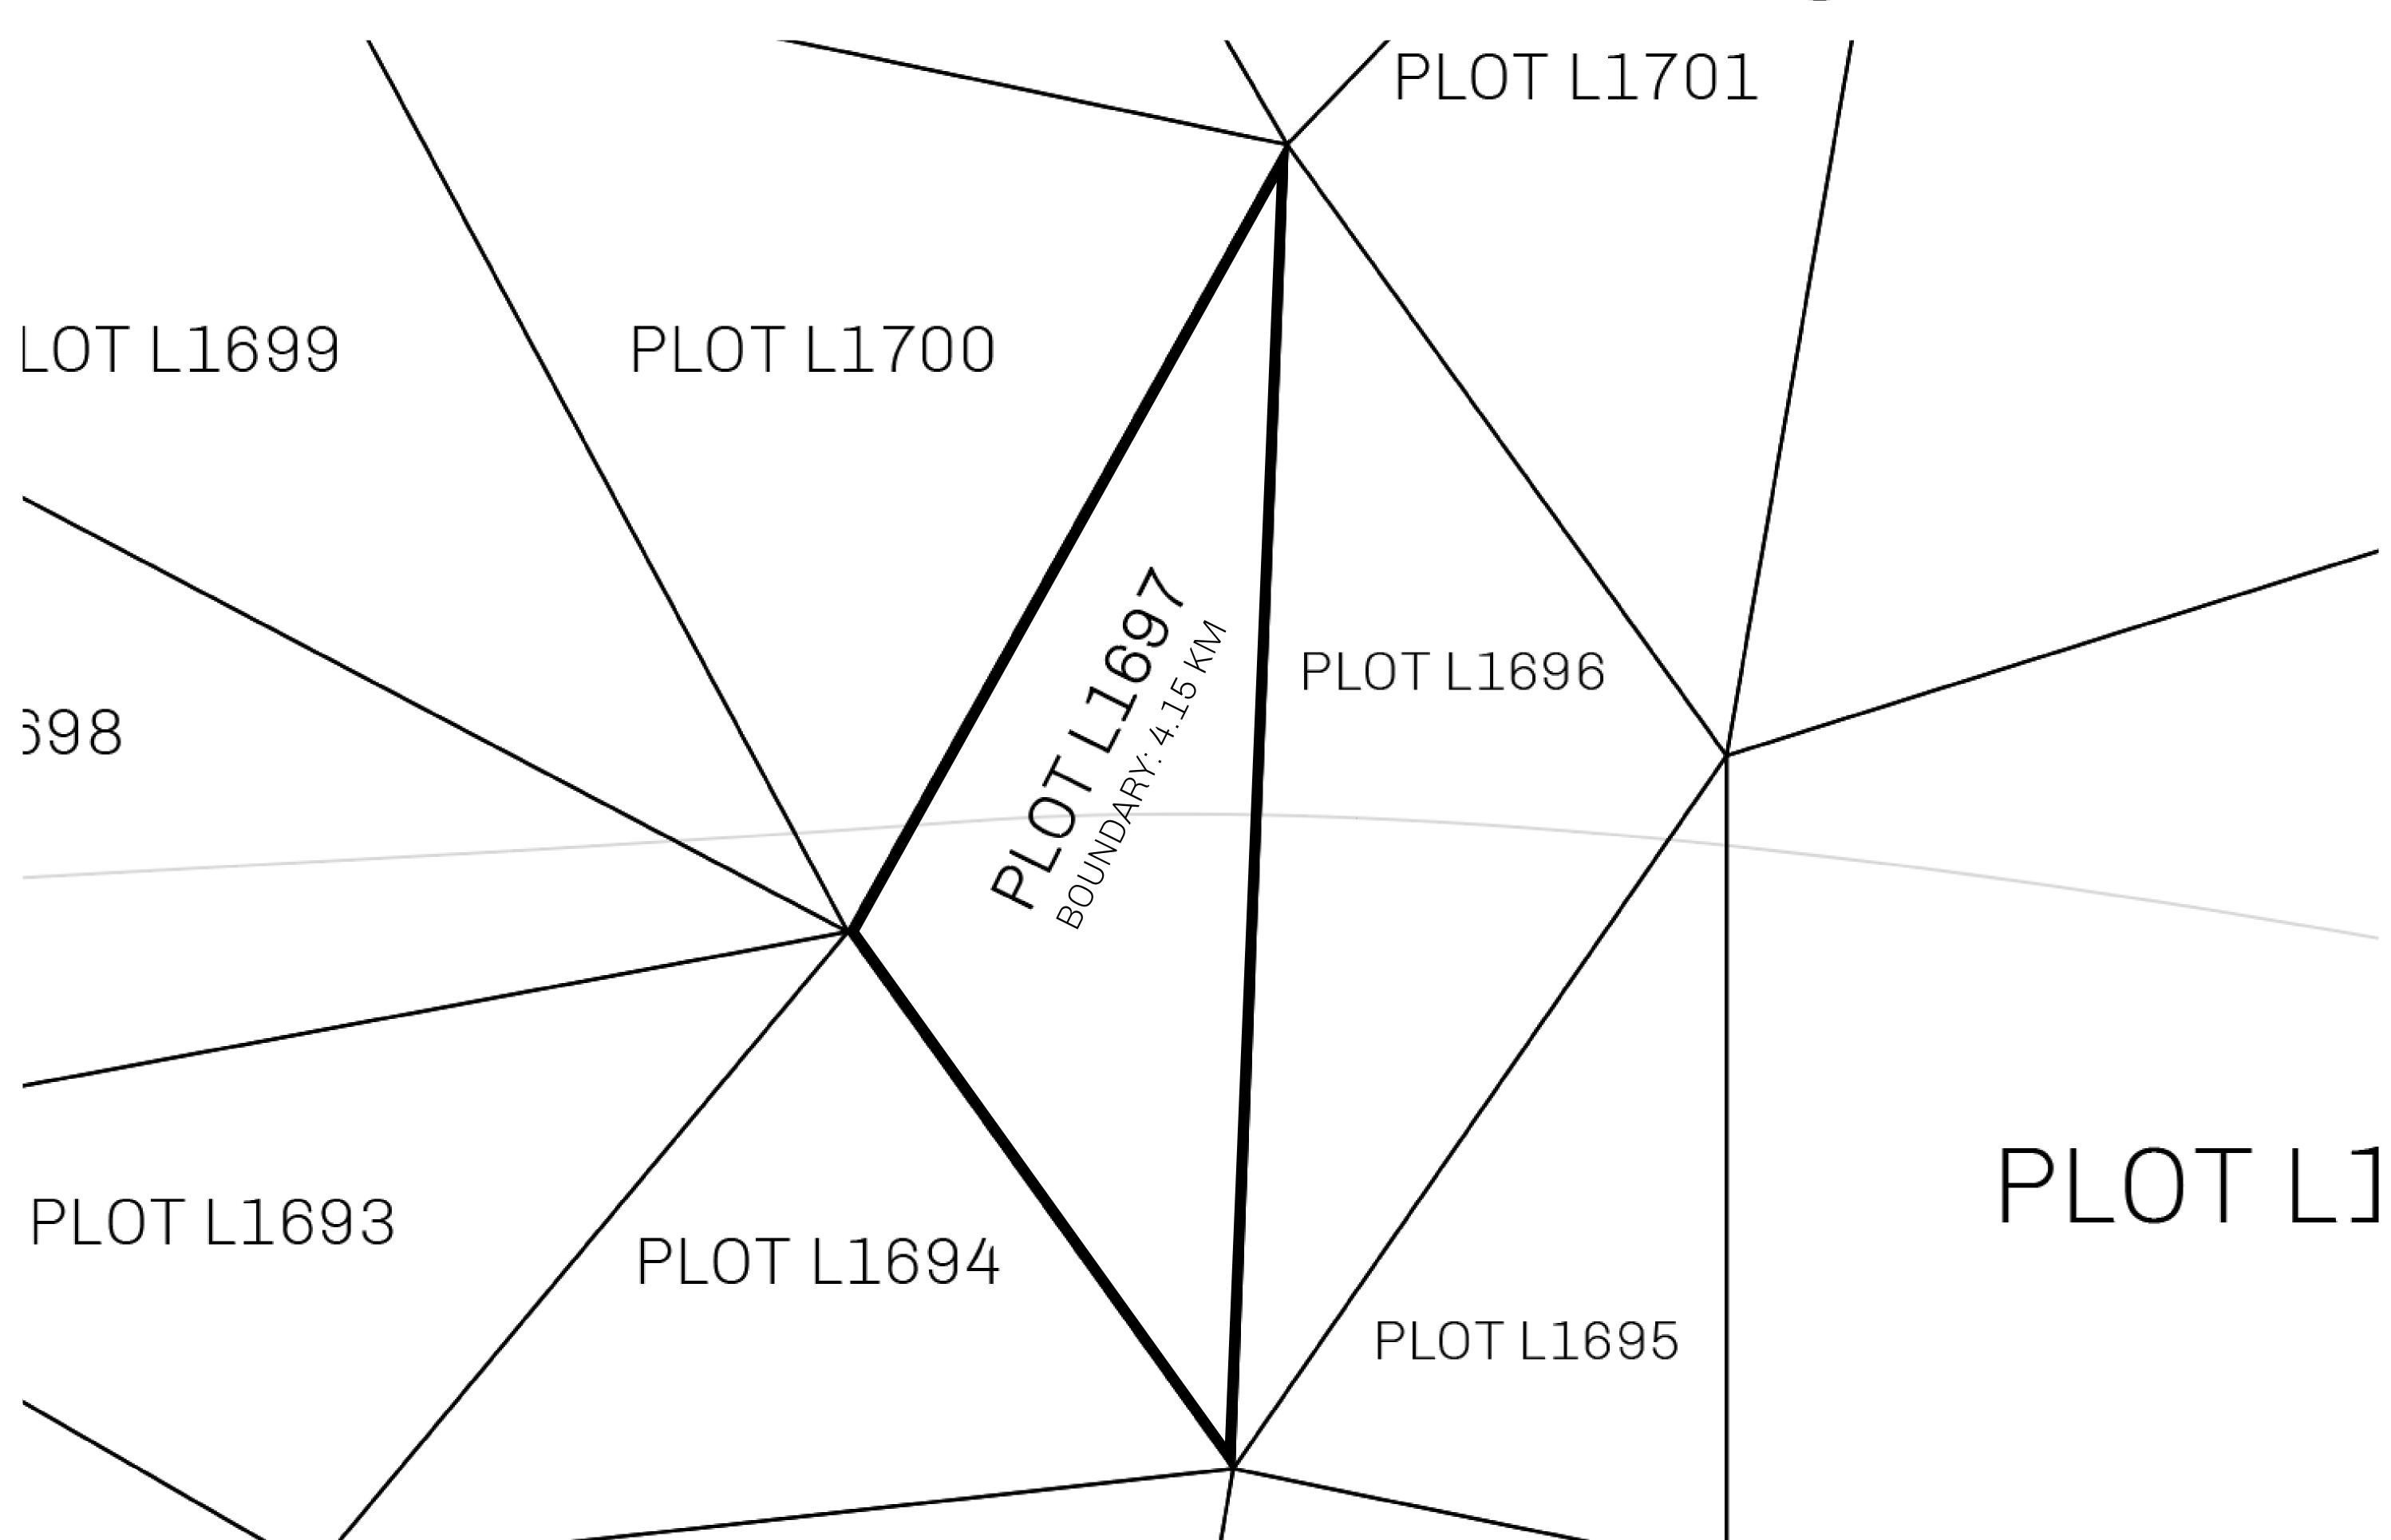

## GEOGRAPHY

COASTLINE 462.64 KM (287.47 MILES)

BORDERS OCEAN, ROYAUME DE SATOSHI, X BY SL & TERRITORIO LTT ST

HIGHEST POINT MOUNT ARES +8120 M

LOWEST POINT NFT PORT 0 M

PLOTS 2284 SCALE 1:50000

CONTROL TOWER

PLOT L1697-221121

## H.M. LNFT Land Registry

L1697-221121

TITLE NUMBER

ADMINISTRATIVE AREA

THE GREAT EMPIRE

ISSUED 22 November 2021

SCALE 1/50000

OWNER ENTITLEMENT

Type W-GE: Share of 0.3% of all BUN sales based on number of NFT Stories minted (rewarded in Credits); Mint 4 NFT Stories