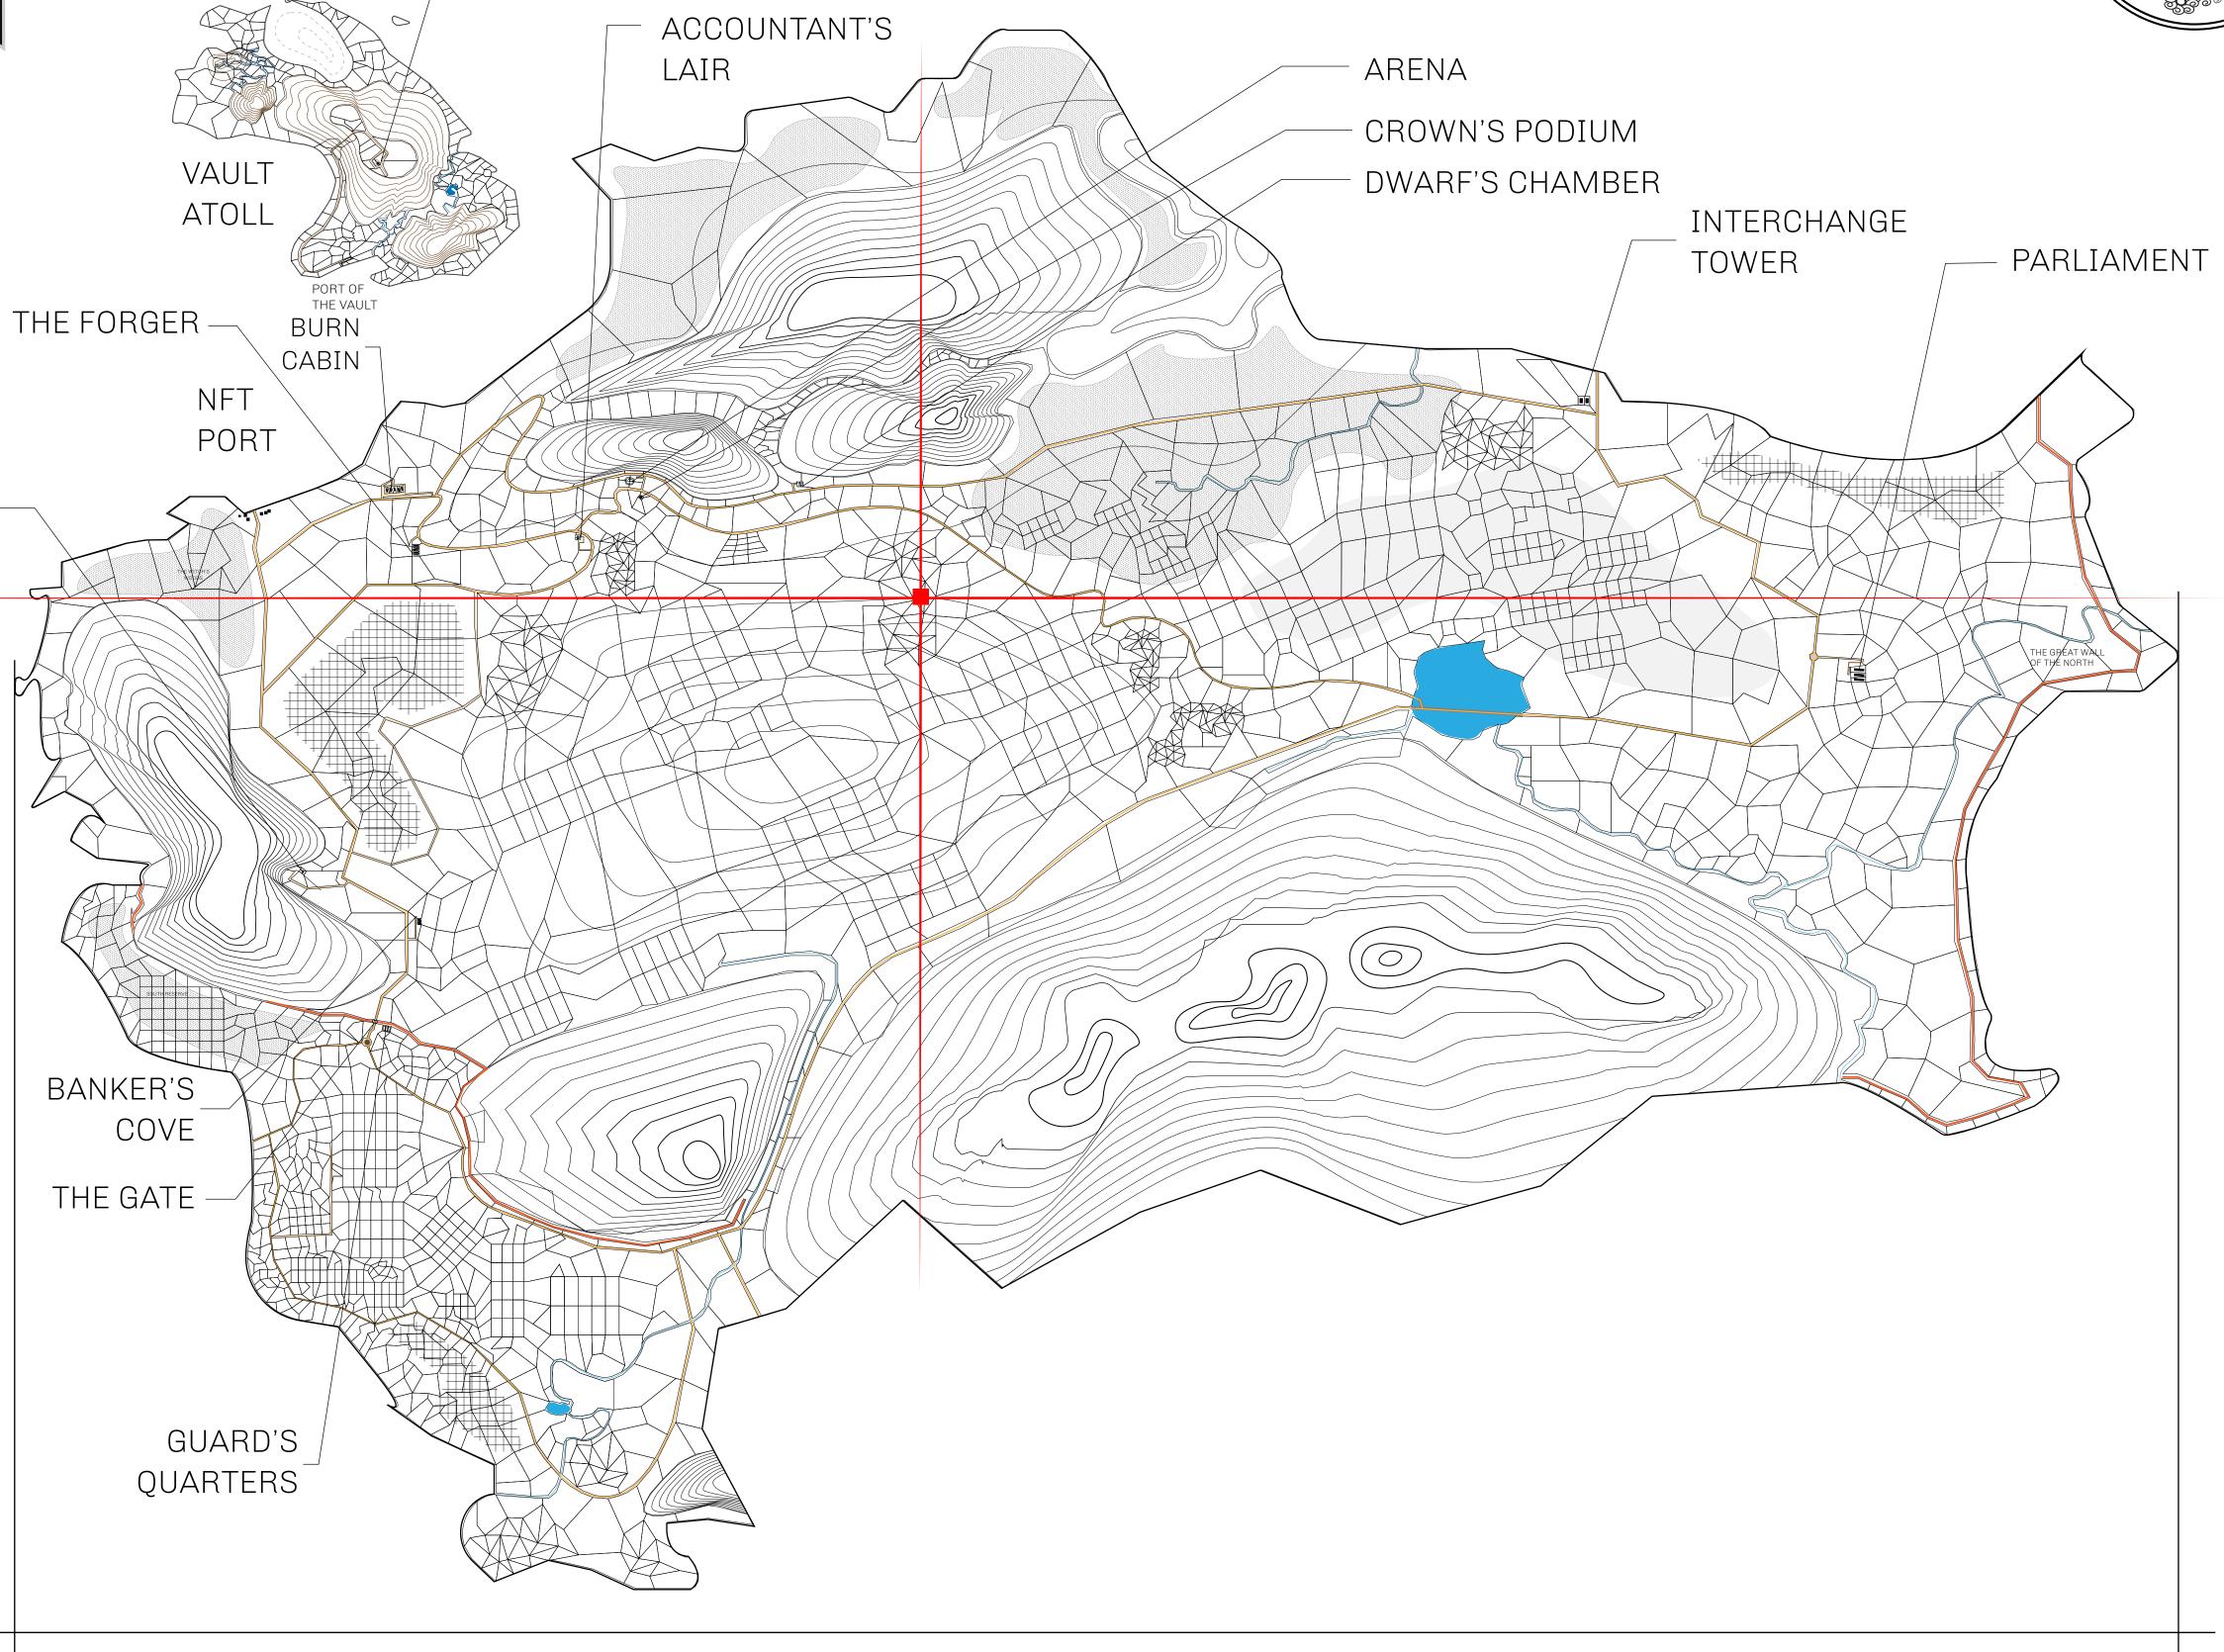

## GEOGRAPHY

COASTLINE 462.64 KM (287.47 MILES)

BORDERS OCEAN, ROYAUME DE SATOSHI, X BY SL & TERRITORIO LTT ST

HIGHEST POINT MOUNT ARES +8120 M

LOWEST POINT NFT PORT 0 M

PLOTS 2284 SCALE 1:50000

CONTROL TOWER

PLOT L1697-221121

## H.M. LNFT Land Registry

L1697-221121

TITLE NUMBER

ADMINISTRATIVE AREA

THE GREAT EMPIRE

ISSUED 22 November 2021

SCALE 1/50000

OWNER ENTITLEMENT