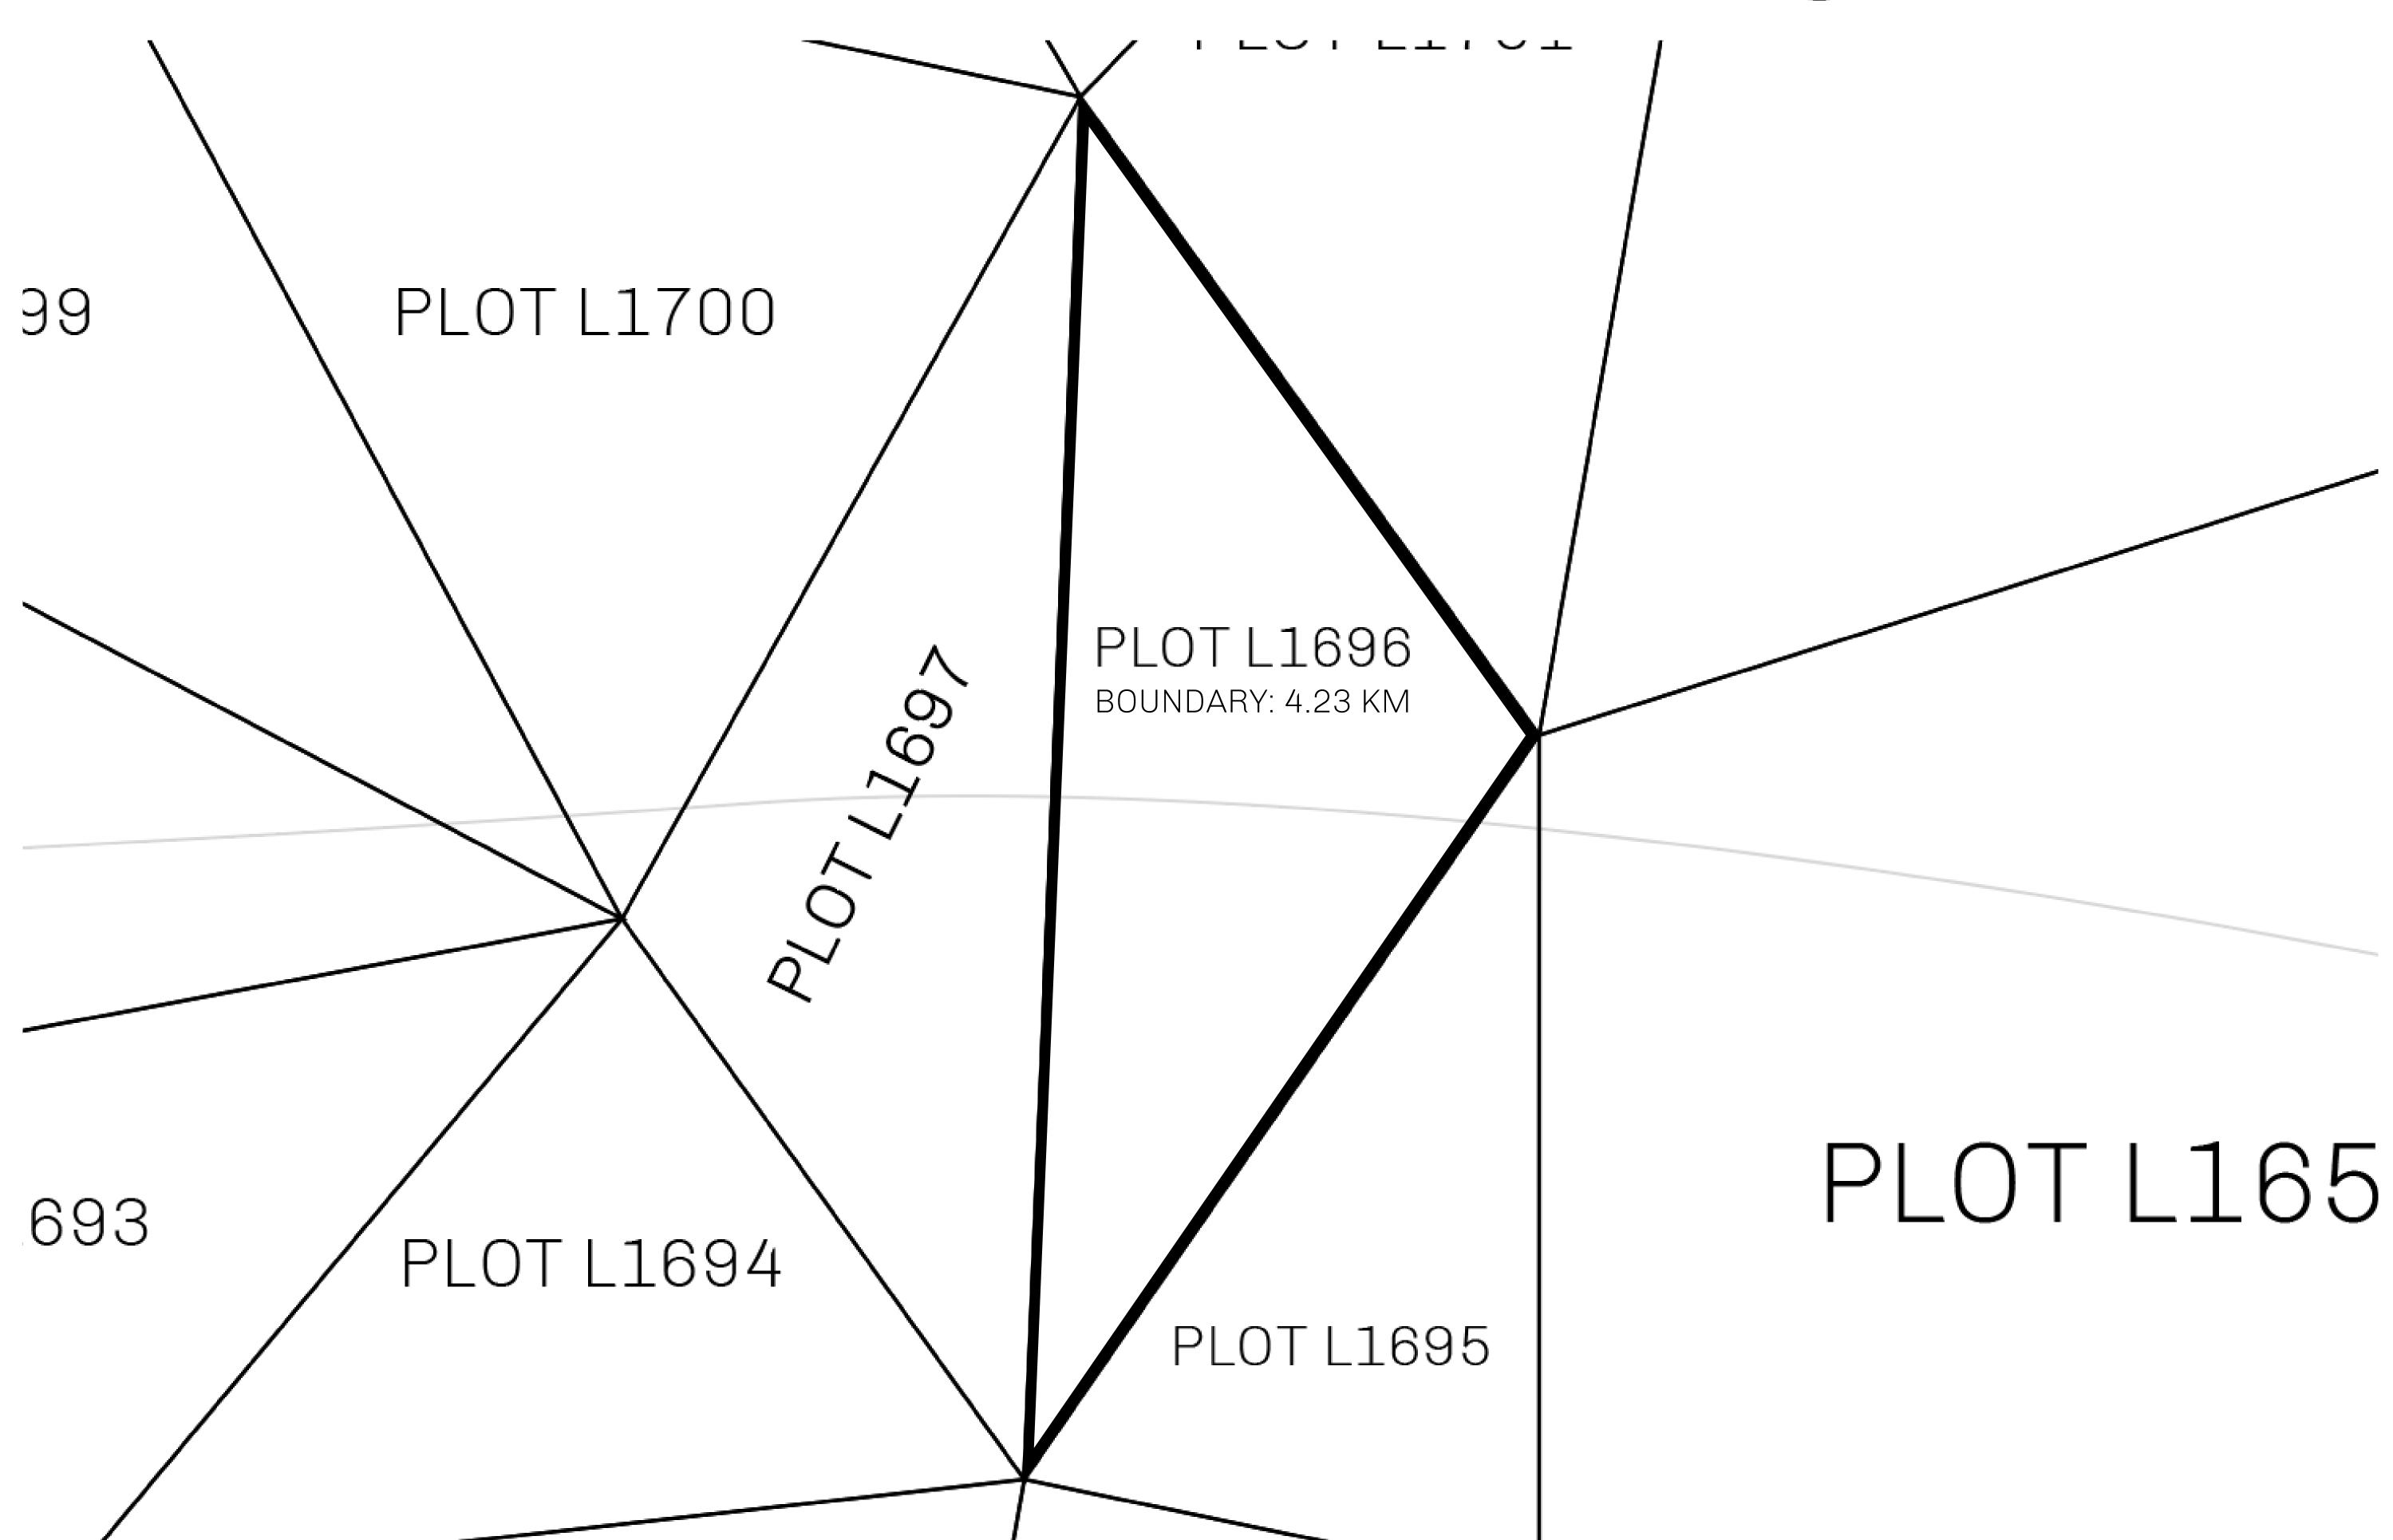

## LOOT NFT WORLD

PLOT L1696-221121

## H.M. LNFT Land Registry

L1696-221121

TITLE NUMBER

ADMINISTRATIVE AREA

THE GREAT EMPIRE

ISSUED 22 November 2021

SCALE 1/50000

OWNER ENTITLEMENT