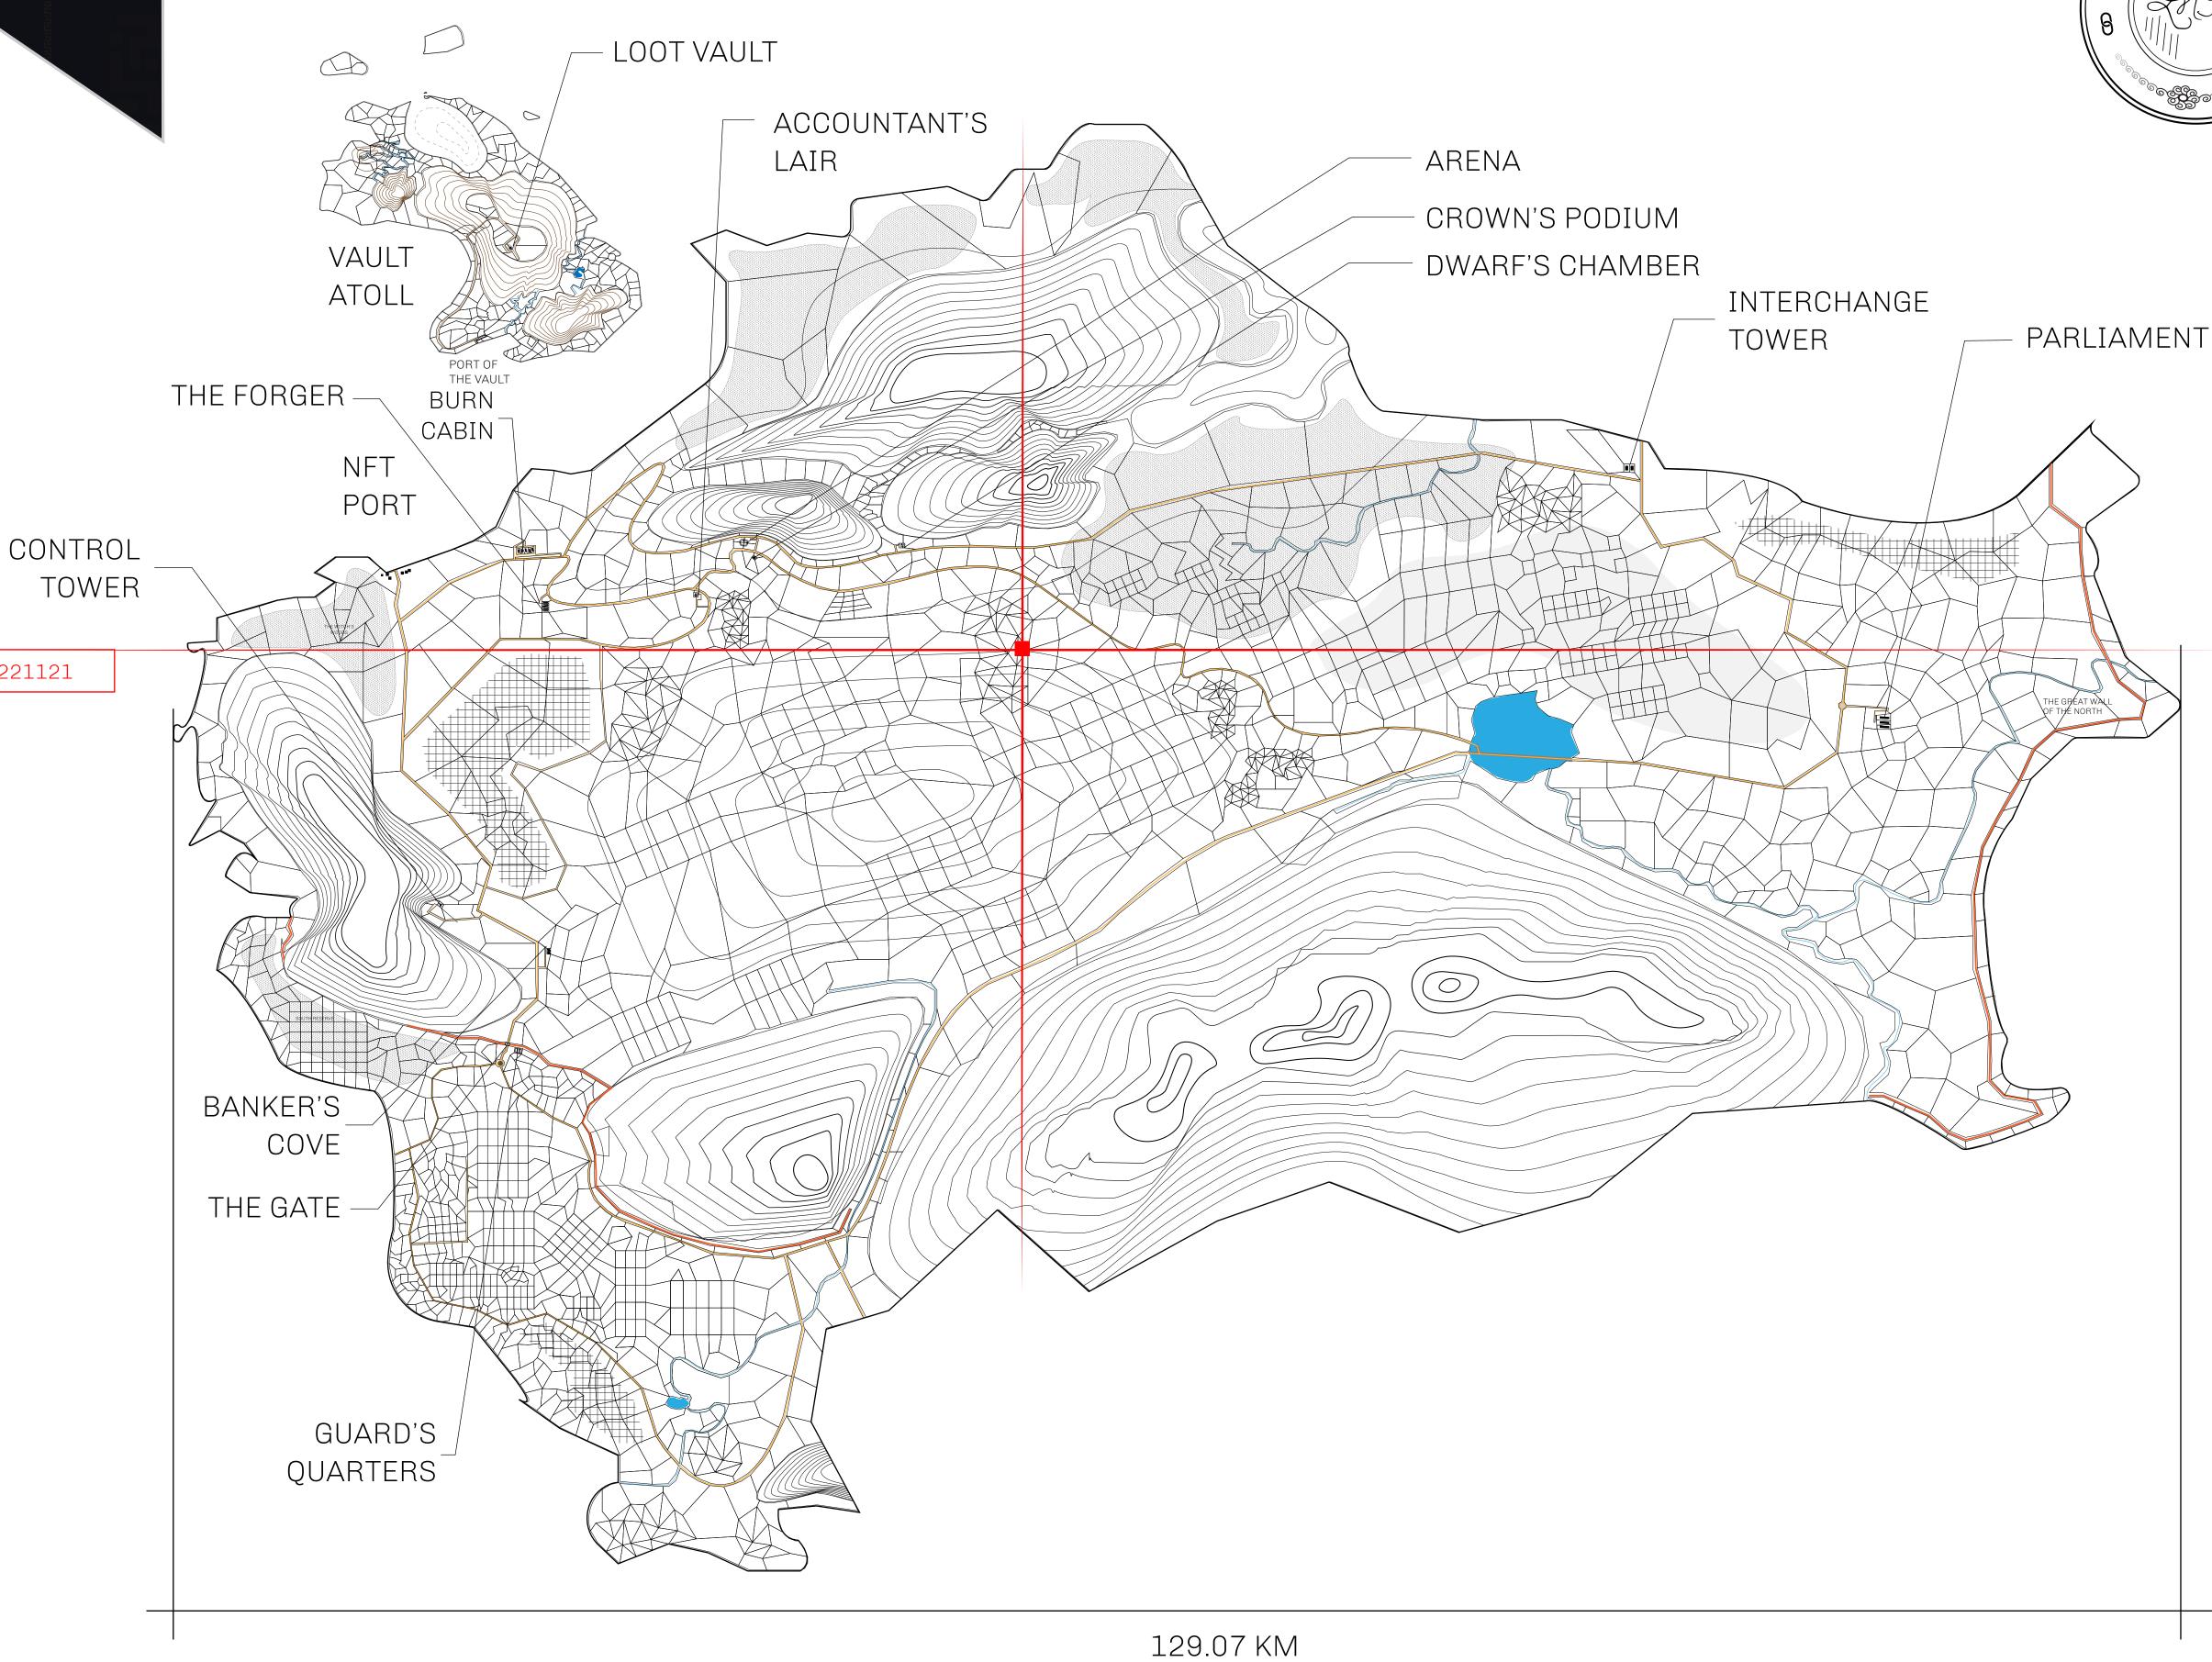

## HER MAJESTY'S GATED WORLD

As an economic and ruling powerhouse, the Great Empire controls the issuance and trade of BUN, LTT, and USDC reward credits. Decisions by its sitting parliamentarians affect Loot NFT World. Following the last war, border controls are tight and only invitees can enter. Each Sunday, all eyes focus on the Arena and the Crown's Podium, where battle-bidding auctions rage. The battle pit is not for the fainthearted and strategy plays a crucial role in winning.

## GEOGRAPHY

COASTLINE 462.64 KM (287.47 MILES)

BORDERS OCEAN, ROYAUME DE SATOSHI, X BY SL & TERRITORIO LTT ST

HIGHEST POINT MOUNT ARES +8120 M

LOWEST POINT NFT PORT 0 M

PLOTS 2284 SCALE 1:50000

## H.M. LNFT Land Registry

L1696-221121

TITLE NUMBER

ADMINISTRATIVE AREA

THE GREAT EMPIRE

ISSUED 22 November 2021

SCALE 1/50000

OWNER ENTITLEMENT