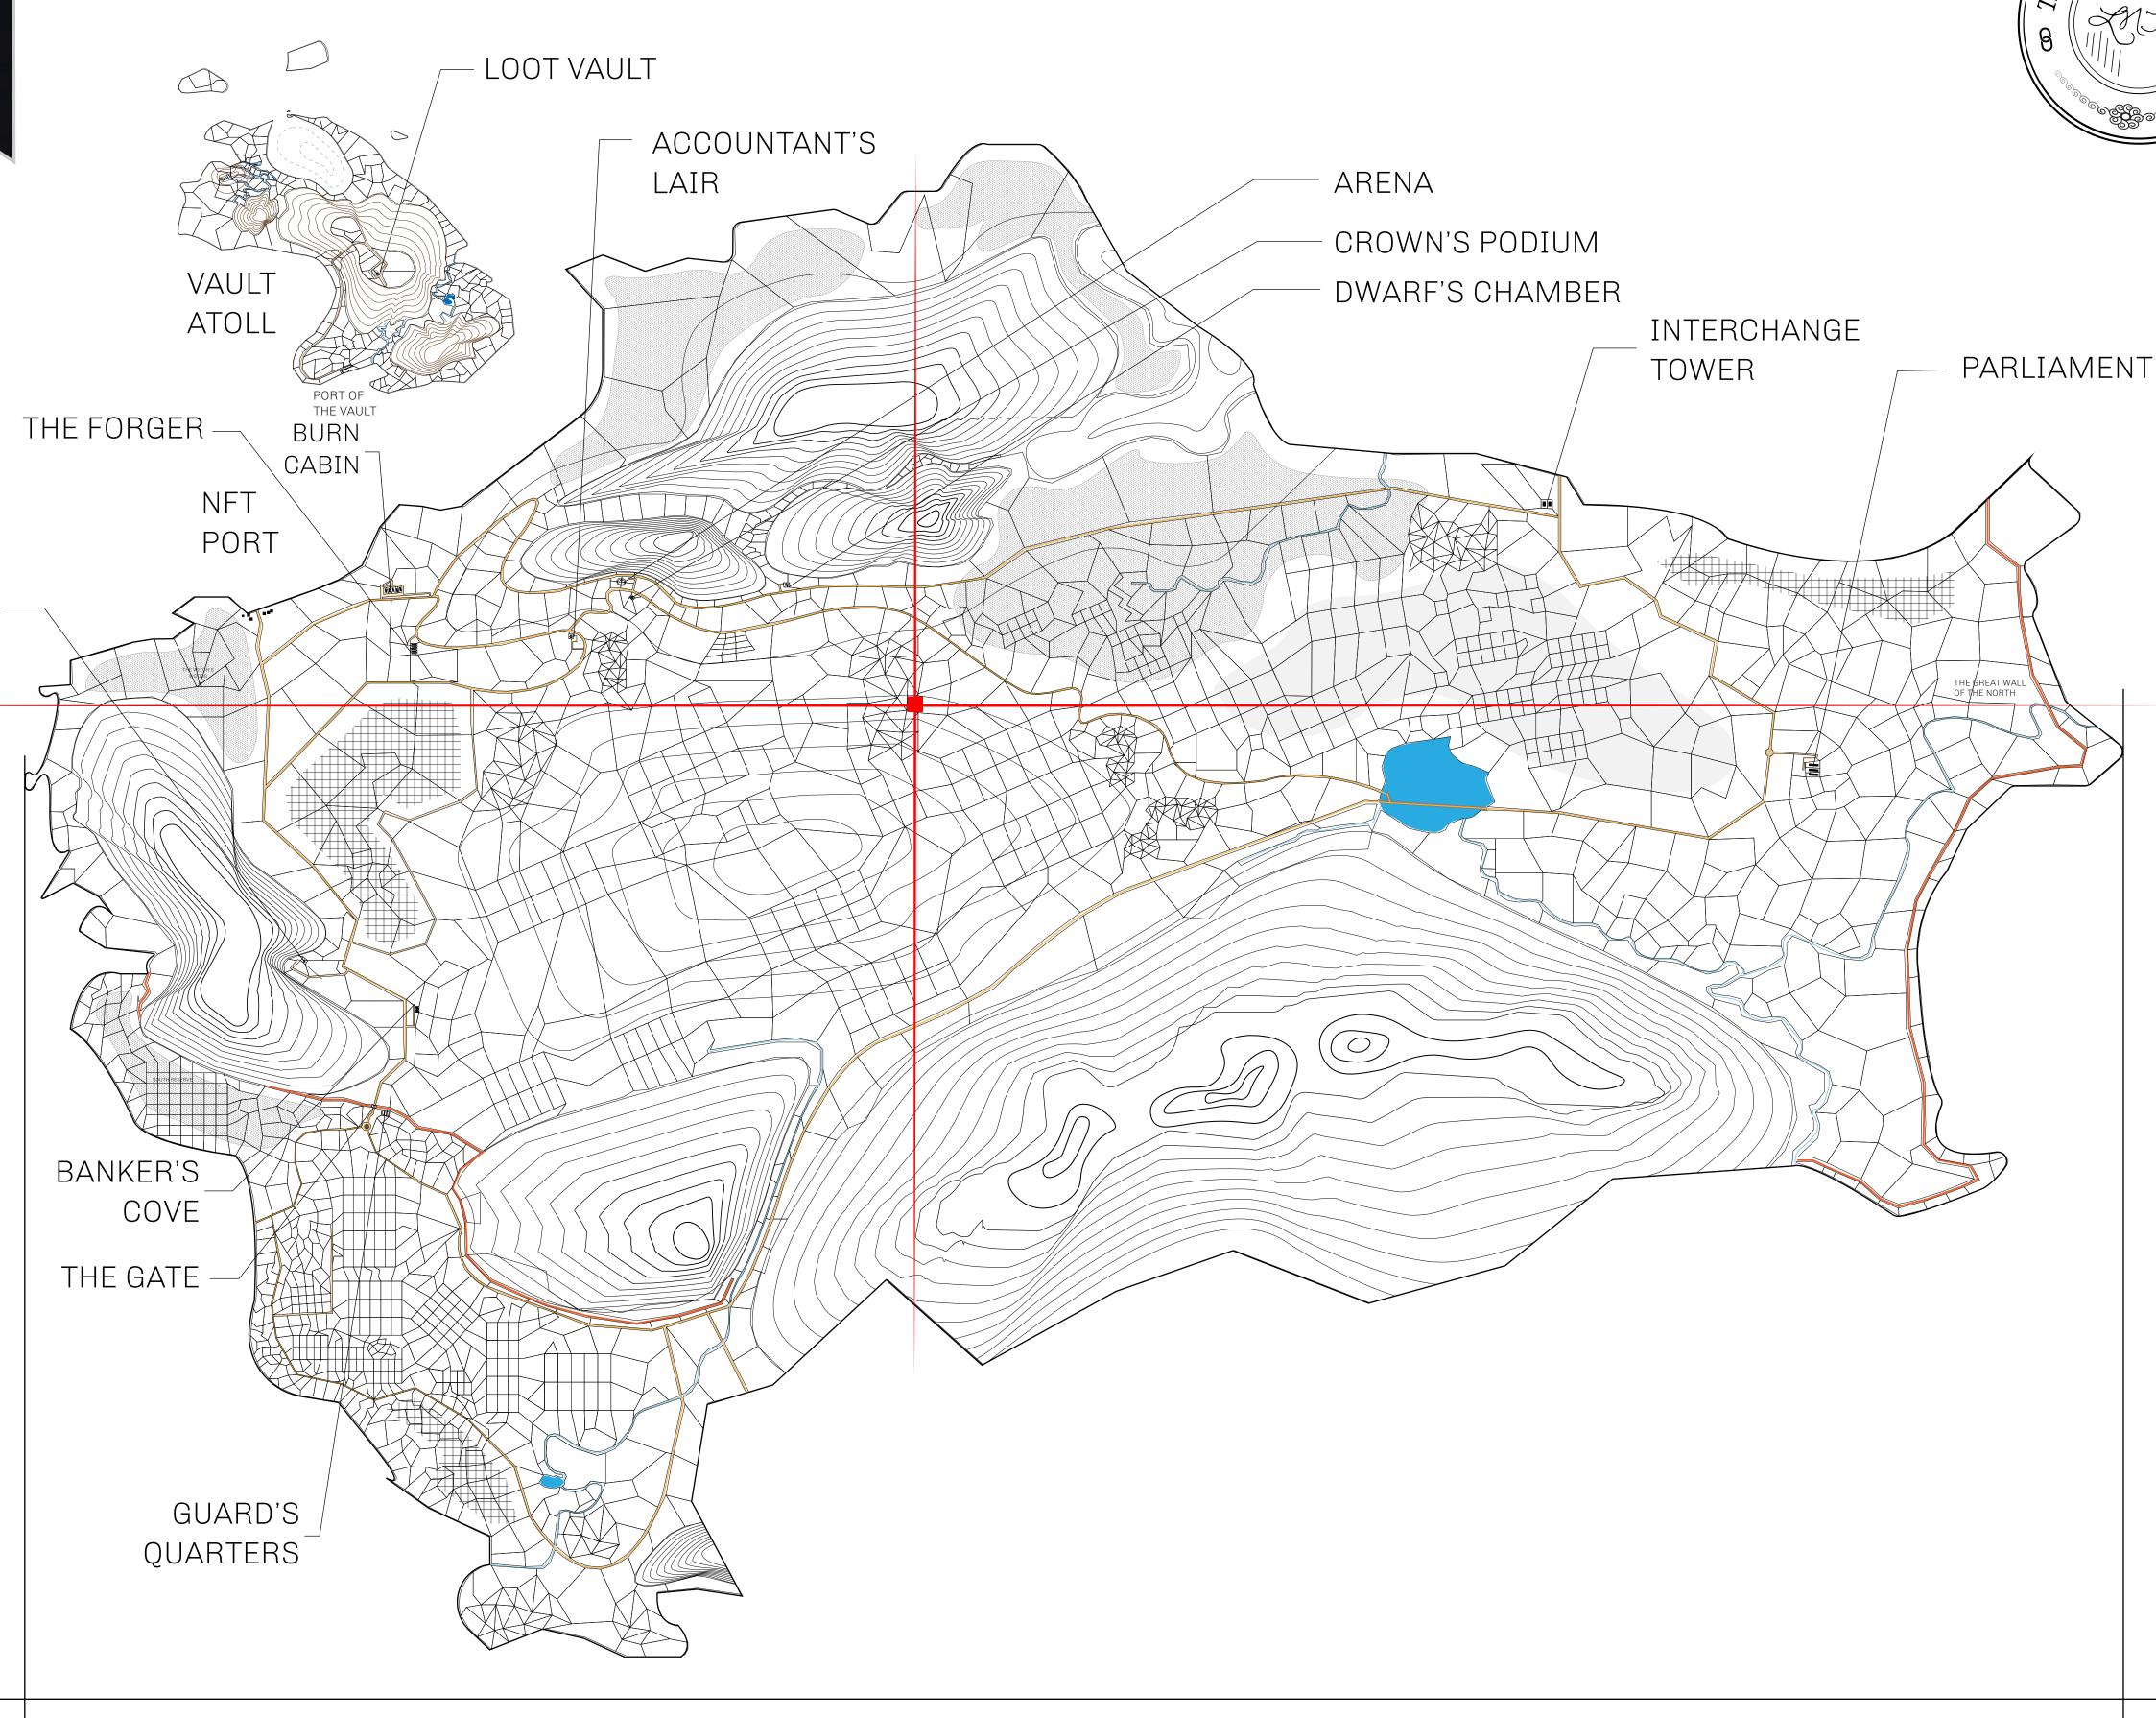

## HER MAJESTY'S GATED WORLD

As an economic and ruling powerhouse, the Great Empire controls the issuance and trade of BUN, LTT, and USDC reward credits. Decisions by its sitting parliamentarians affect Loot NFT World. Following the last war, border controls are tight and only invitees can enter. Each Sunday, all eyes focus on the Arena and the Crown's Podium, where battle-bidding auctions rage. The battle pit is not for the fainthearted and strategy plays a crucial role in winning.

## GEOGRAPHY

COASTLINE 462.64 KM (287.47 MILES)

BORDERS OCEAN, ROYAUME DE SATOSHI, X BY SL & TERRITORIO LTT ST

HIGHEST POINT MOUNT ARES +8120 M

LOWEST POINT NFT PORT 0 M

PLOTS 2284 SCALE 1:50000