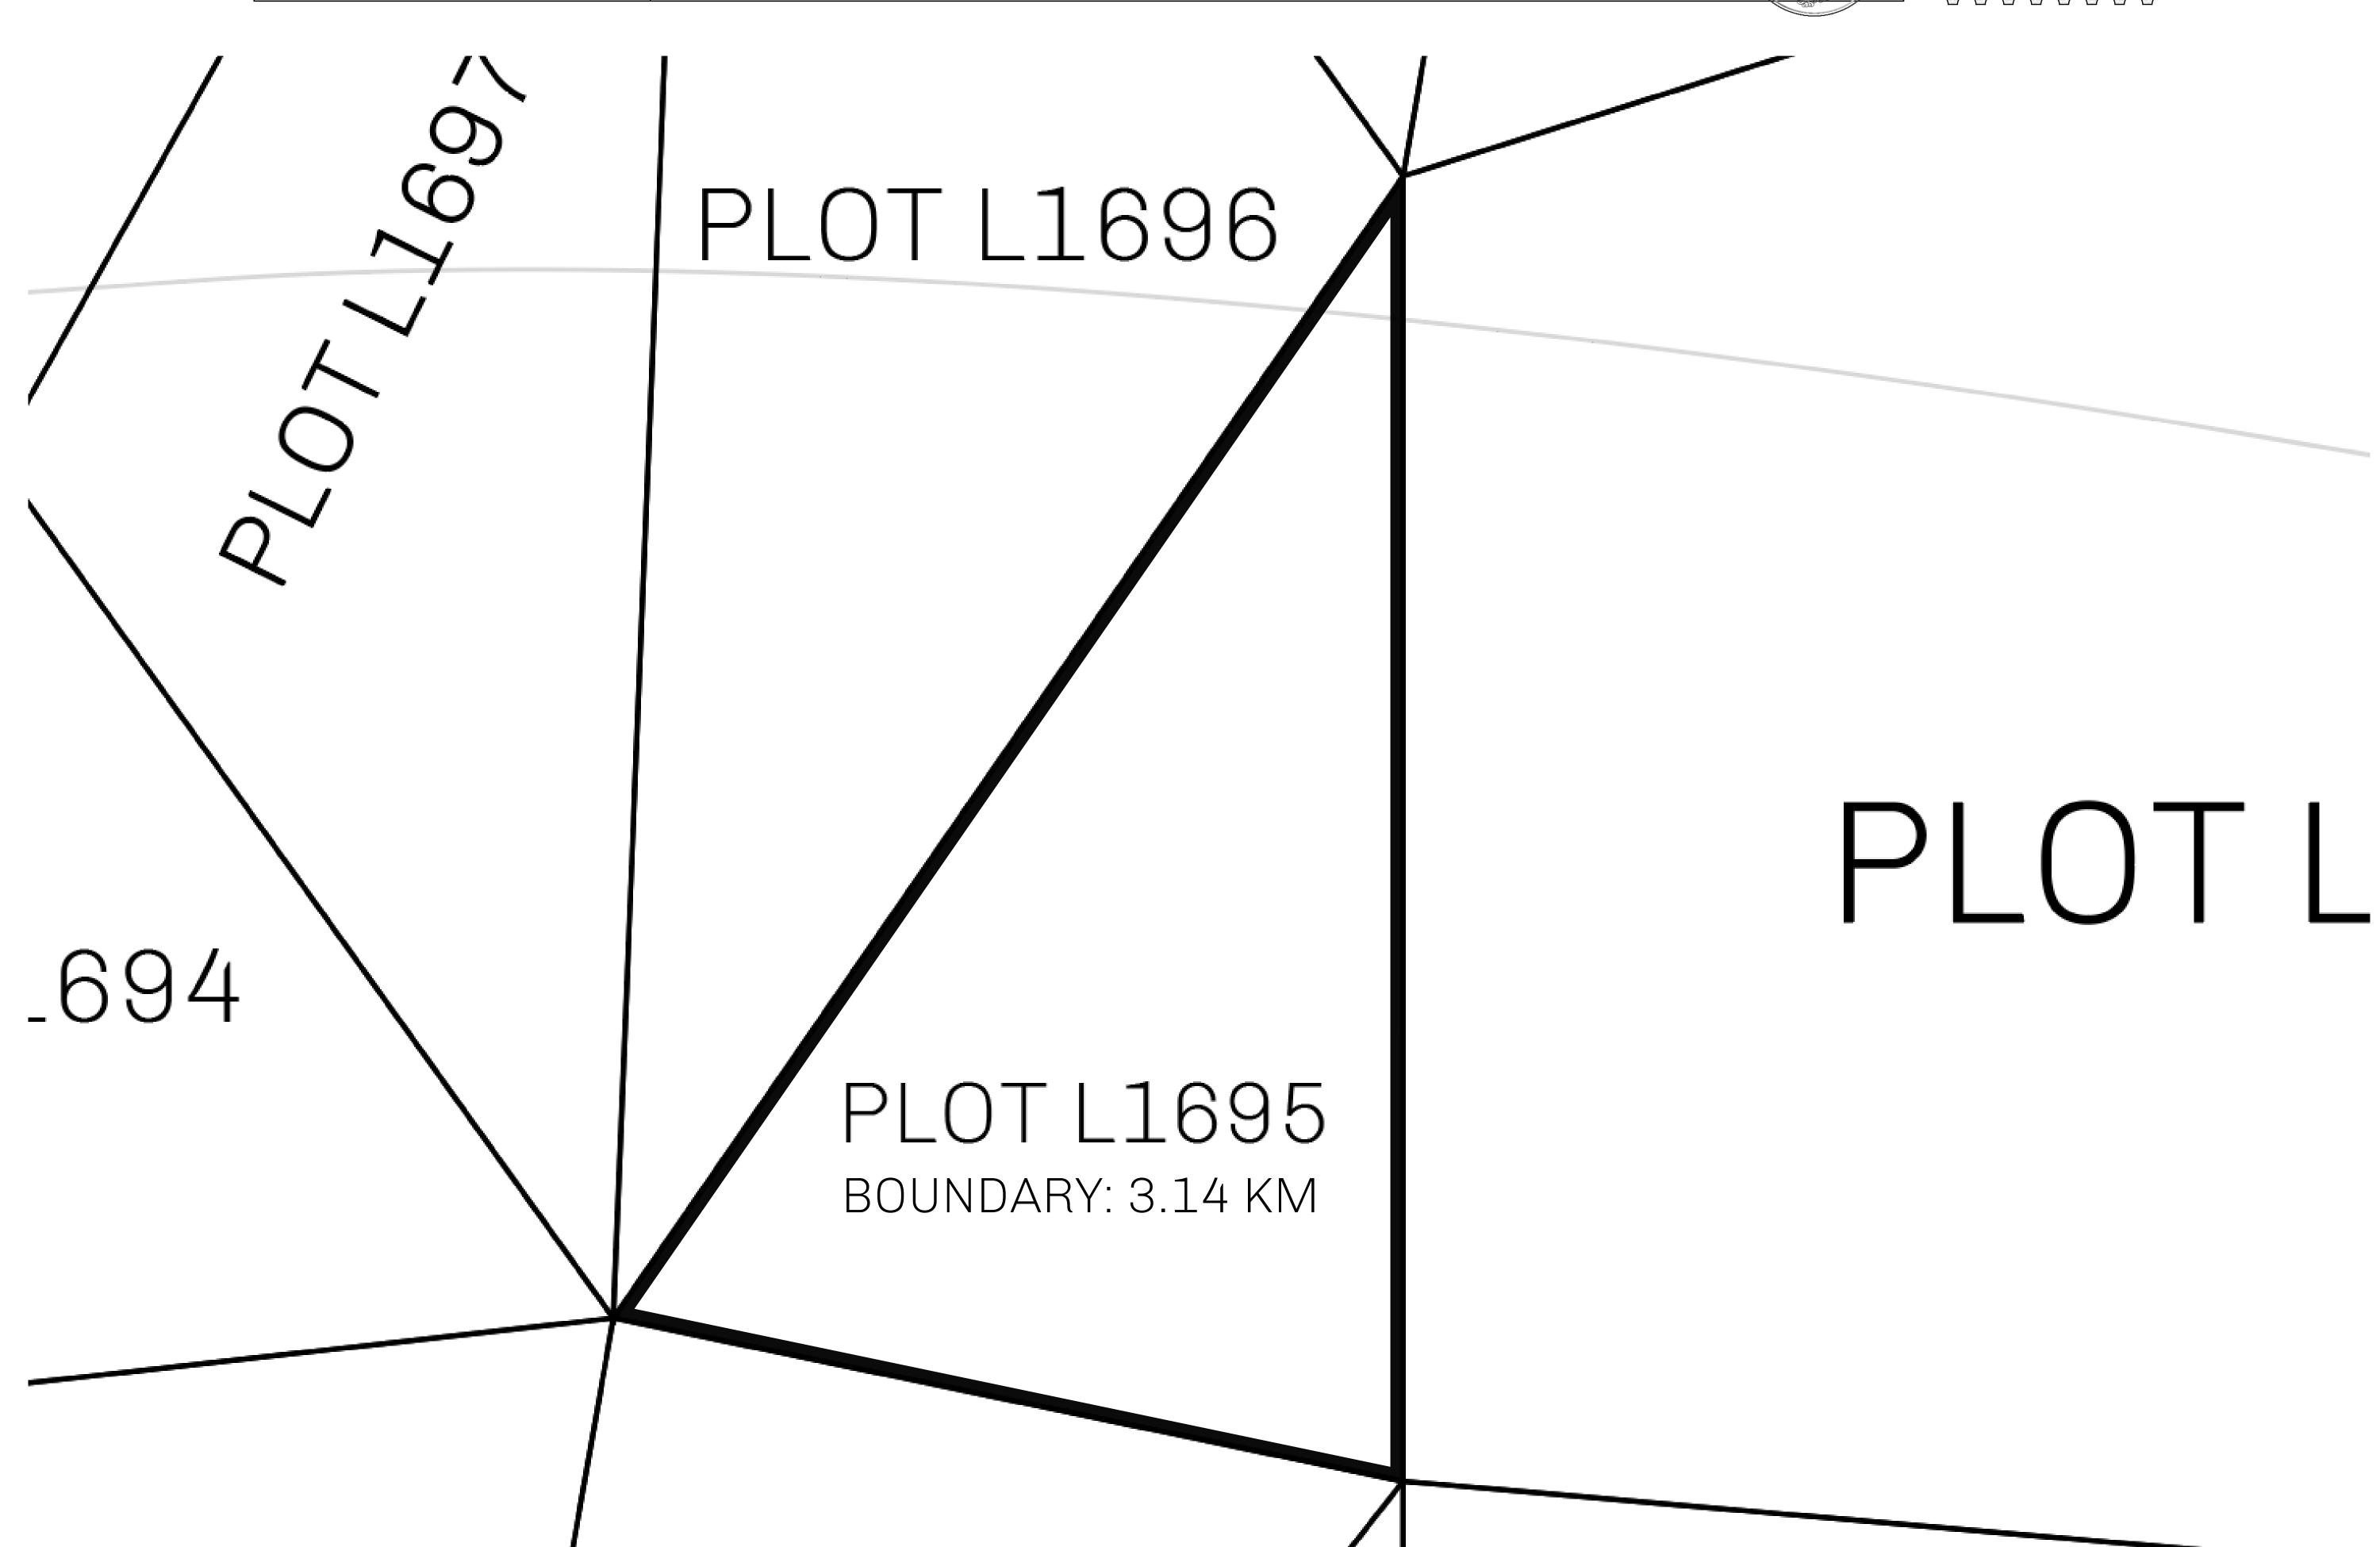

## LOOT NFT WORLD

CONTROL

PLOT L1695-221121

TOWER

## GEOGRAPHY

COASTLINE 462.64 KM (287.47 MILES)

BORDERS OCEAN, ROYAUME DE SATOSHI, X BY SL & TERRITORIO LTT ST

HIGHEST POINT MOUNT ARES +8120 M

LOWEST POINT NFT PORT 0 M

PLOTS 2284 SCALE 1:50000

## H.M. LNFT Land Registry

TITLE NUMBER

L1695-221121

ADMINISTRATIVE AREA

THE GREAT EMPIRE

ISSUED 22 November 2021

SCALE **1/50000** 

OWNER ENTITLEMENT