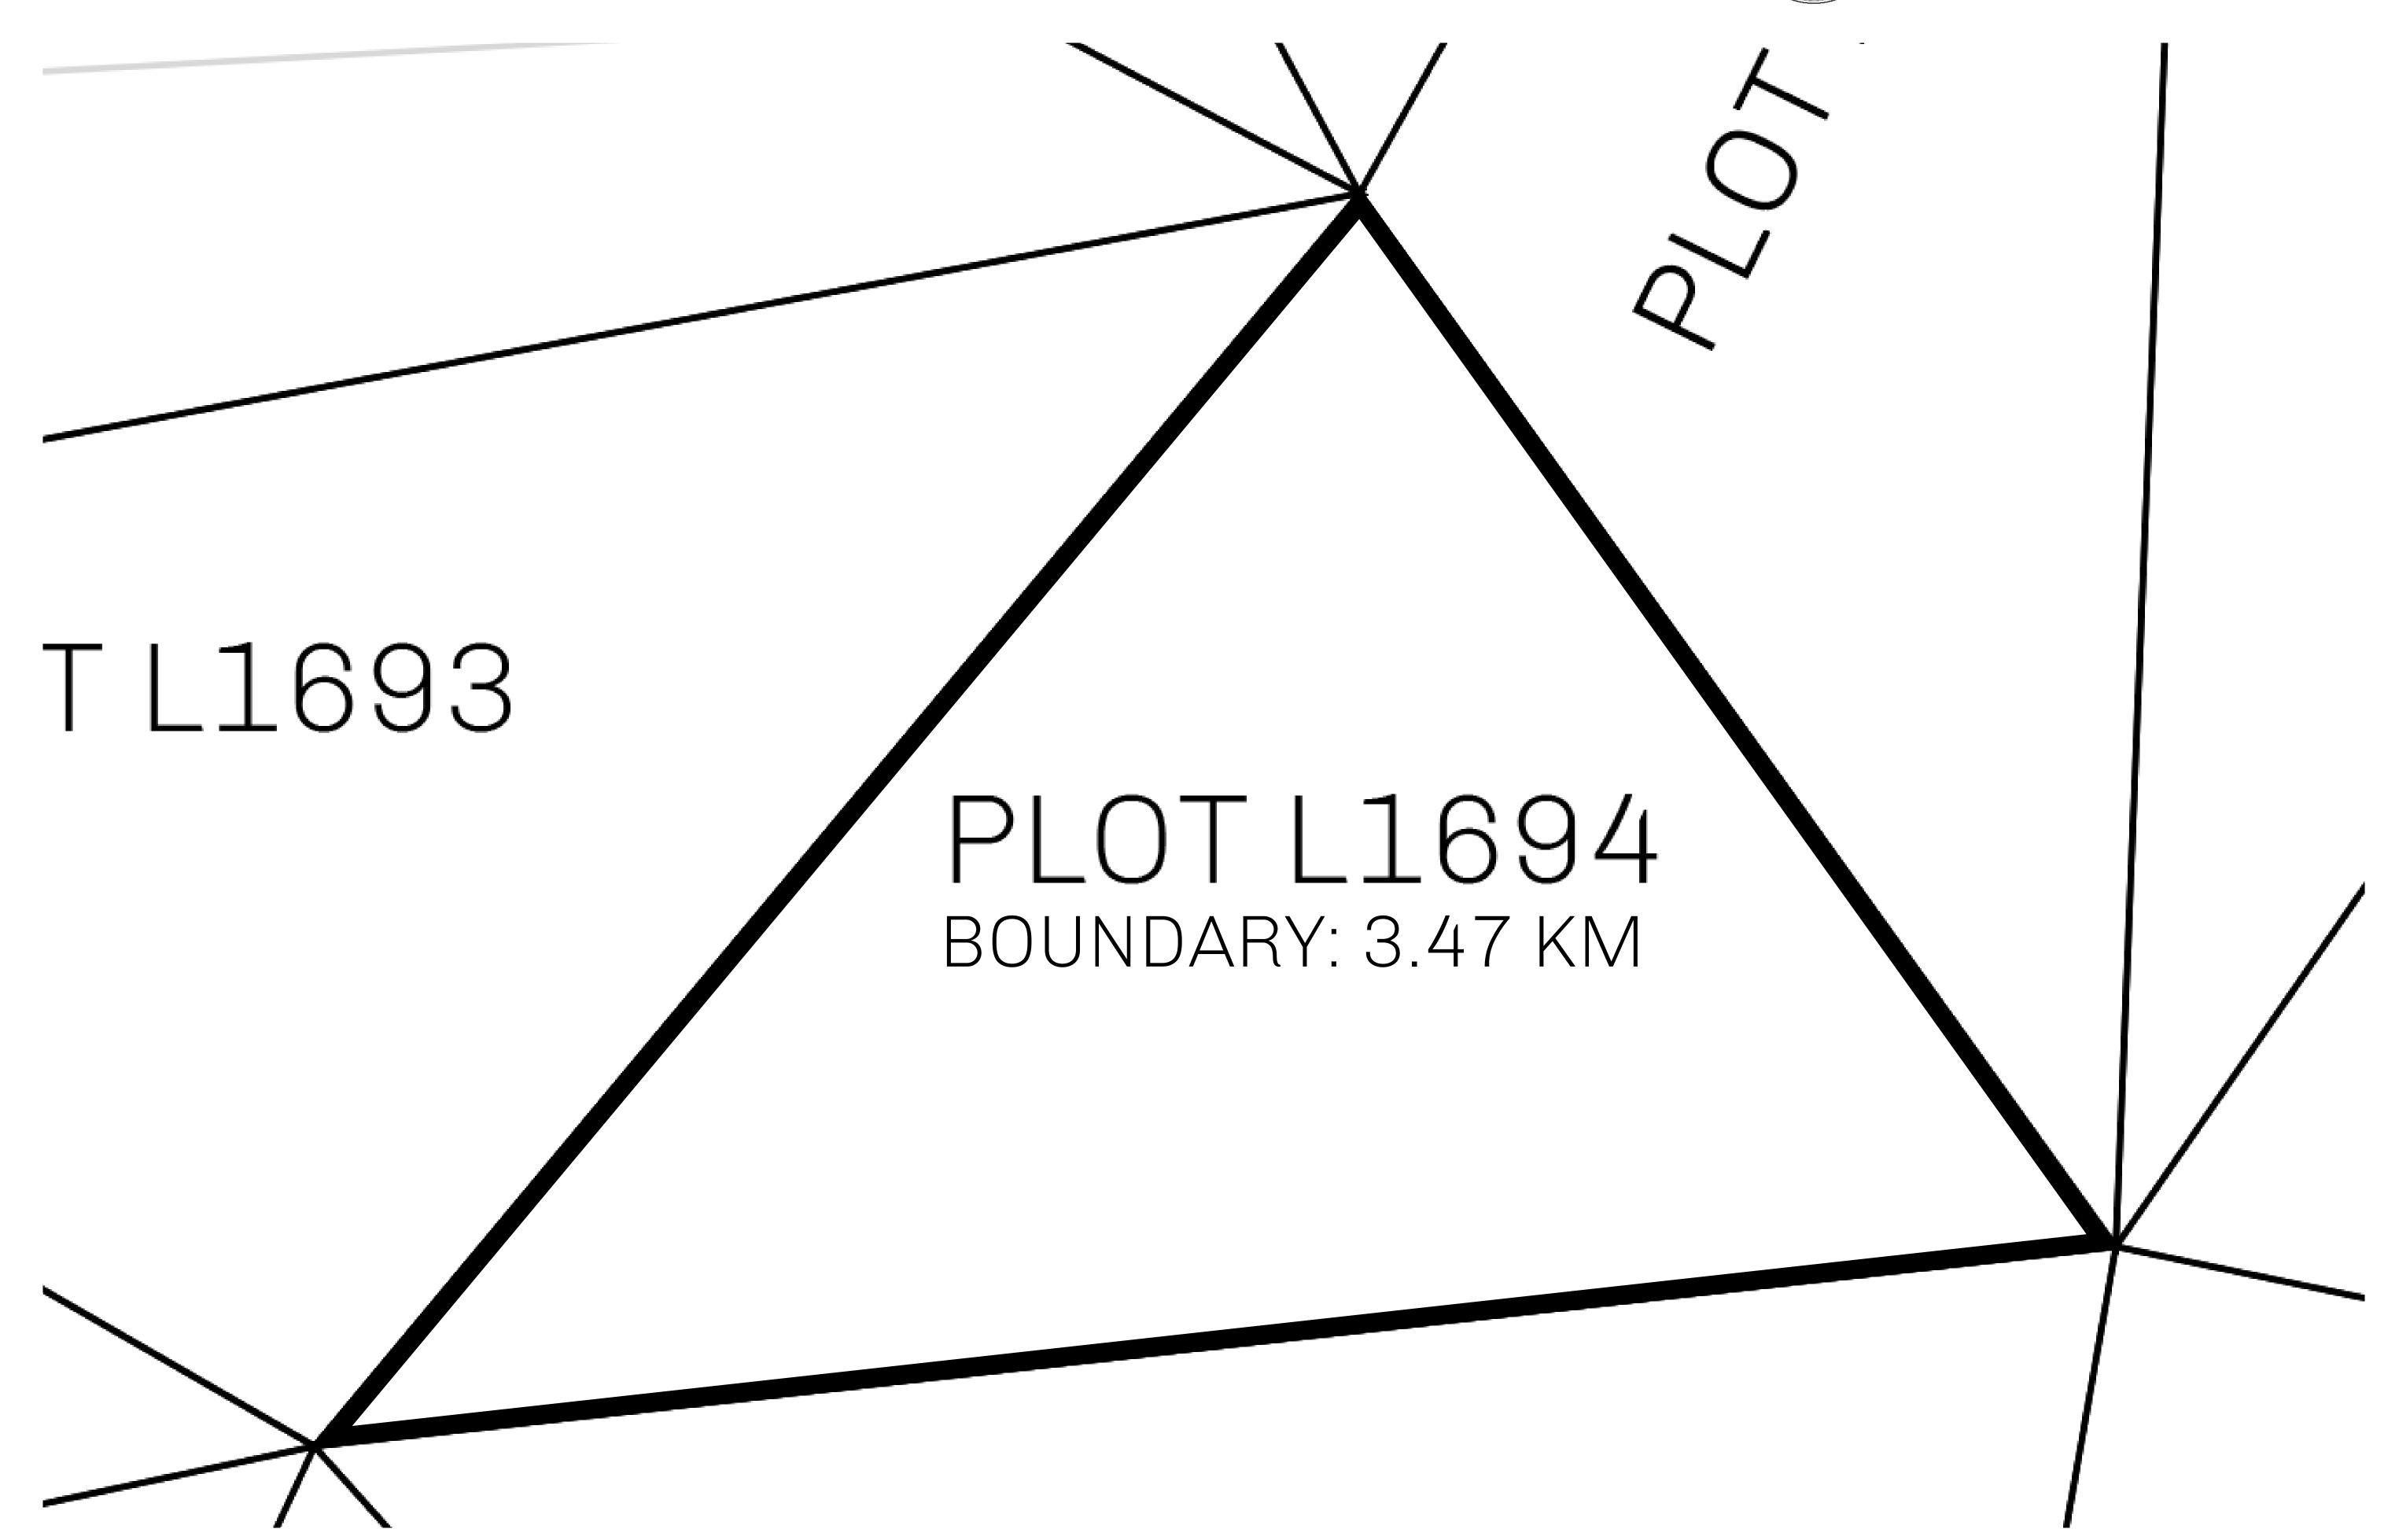

## GEOGRAPHY

COASTLINE 462.64 KM (287.47 MILES)

BORDERS OCEAN, ROYAUME DE SATOSHI, X BY SL & TERRITORIO LTT ST

HIGHEST POINT MOUNT ARES +8120 M

LOWEST POINT NFT PORT 0 M

PLOTS 2284 SCALE 1:50000

## H.M. LNFT Land Registry

L1694-221121

TITLE NUMBER

ADMINISTRATIVE AREA

THE GREAT EMPIRE

ISSUED 22 November 2021

SCALE 1/50000

OWNER ENTITLEMENT