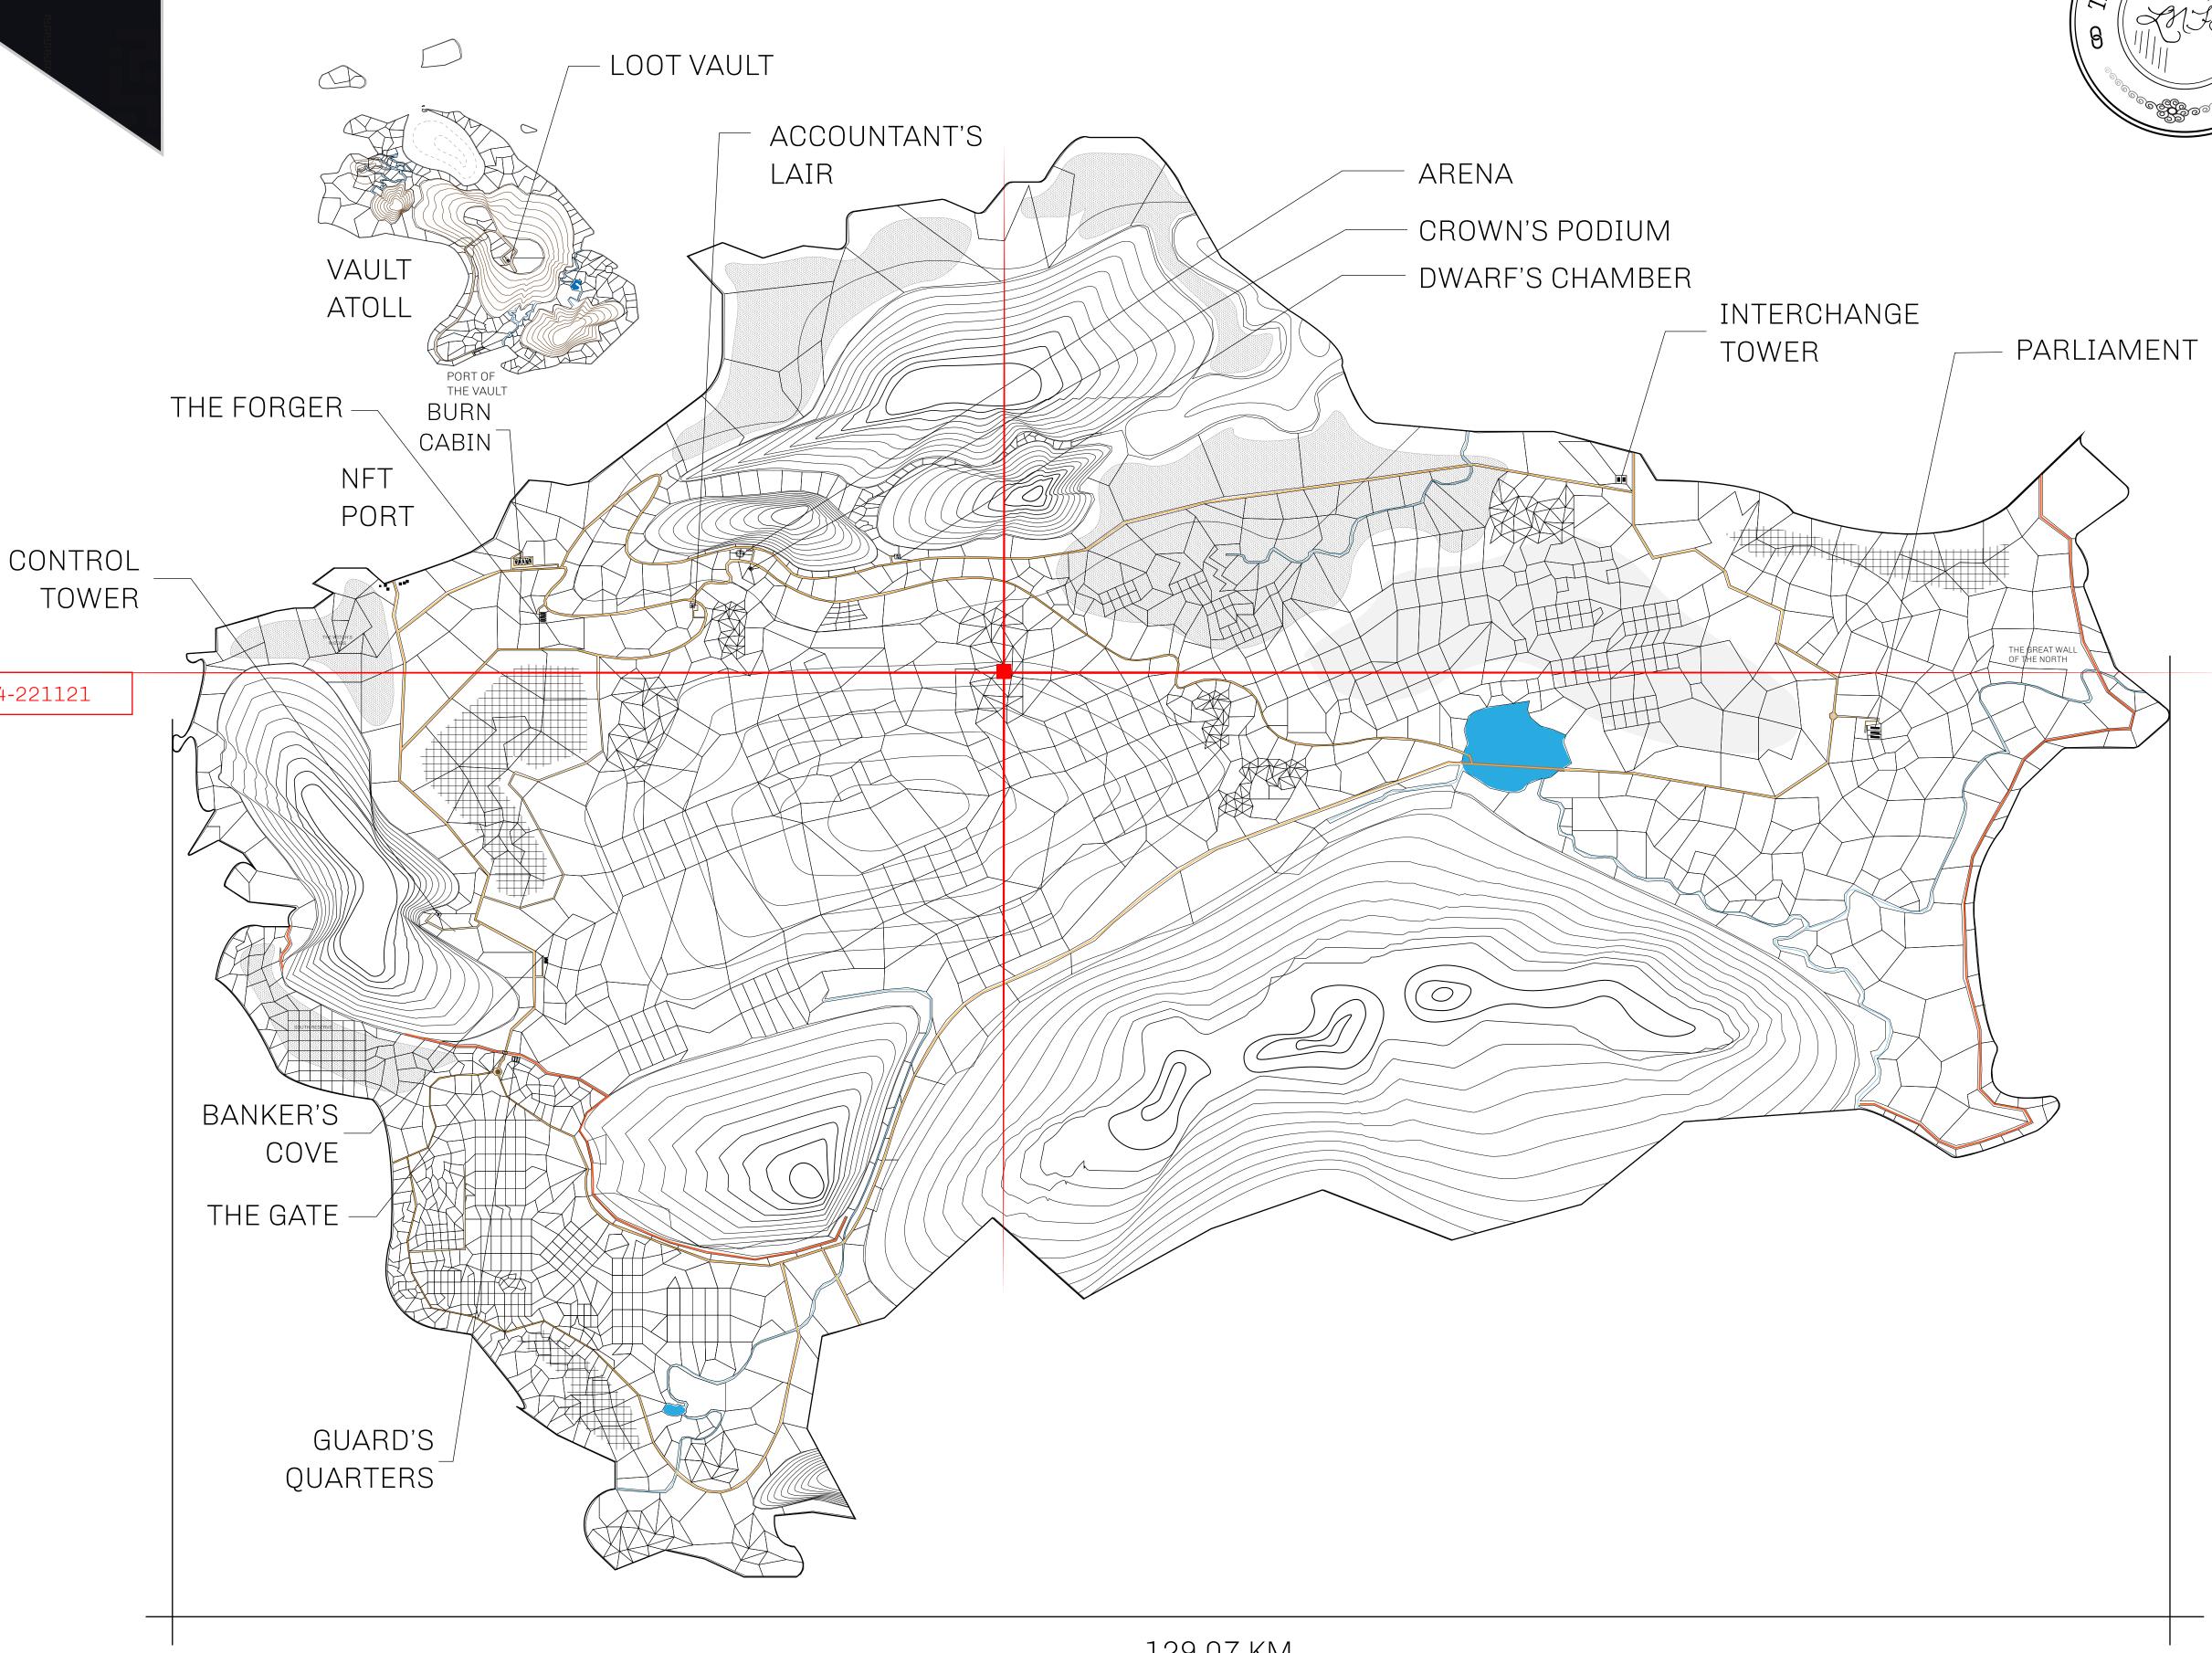

## HER MAJESTY'S GATED WORLD

As an economic and ruling powerhouse, the Great Empire controls the issuance and trade of BUN, LTT, and USDC reward credits. Decisions by its sitting parliamentarians affect Loot NFT World. Following the last war, border controls are tight and only invitees can enter. Each Sunday, all eyes focus on the Arena and the Crown's Podium, where battle-bidding auctions rage. The battle pit is not for the fainthearted and strategy plays a crucial role in winning.

## GEOGRAPHY

COASTLINE 462.64 KM (287.47 MILES)

BORDERS OCEAN, ROYAUME DE SATOSHI, X BY SL & TERRITORIO LTT ST

HIGHEST POINT MOUNT ARES +8120 M

LOWEST POINT NFT PORT 0 M

PLOTS 2284 SCALE 1:50000

## H.M. LNFT Land Registry

L1694-221121

TITLE NUMBER

ADMINISTRATIVE AREA

THE GREAT EMPIRE

ISSUED 22 November 2021

SCALE 1/50000

OWNER ENTITLEMENT