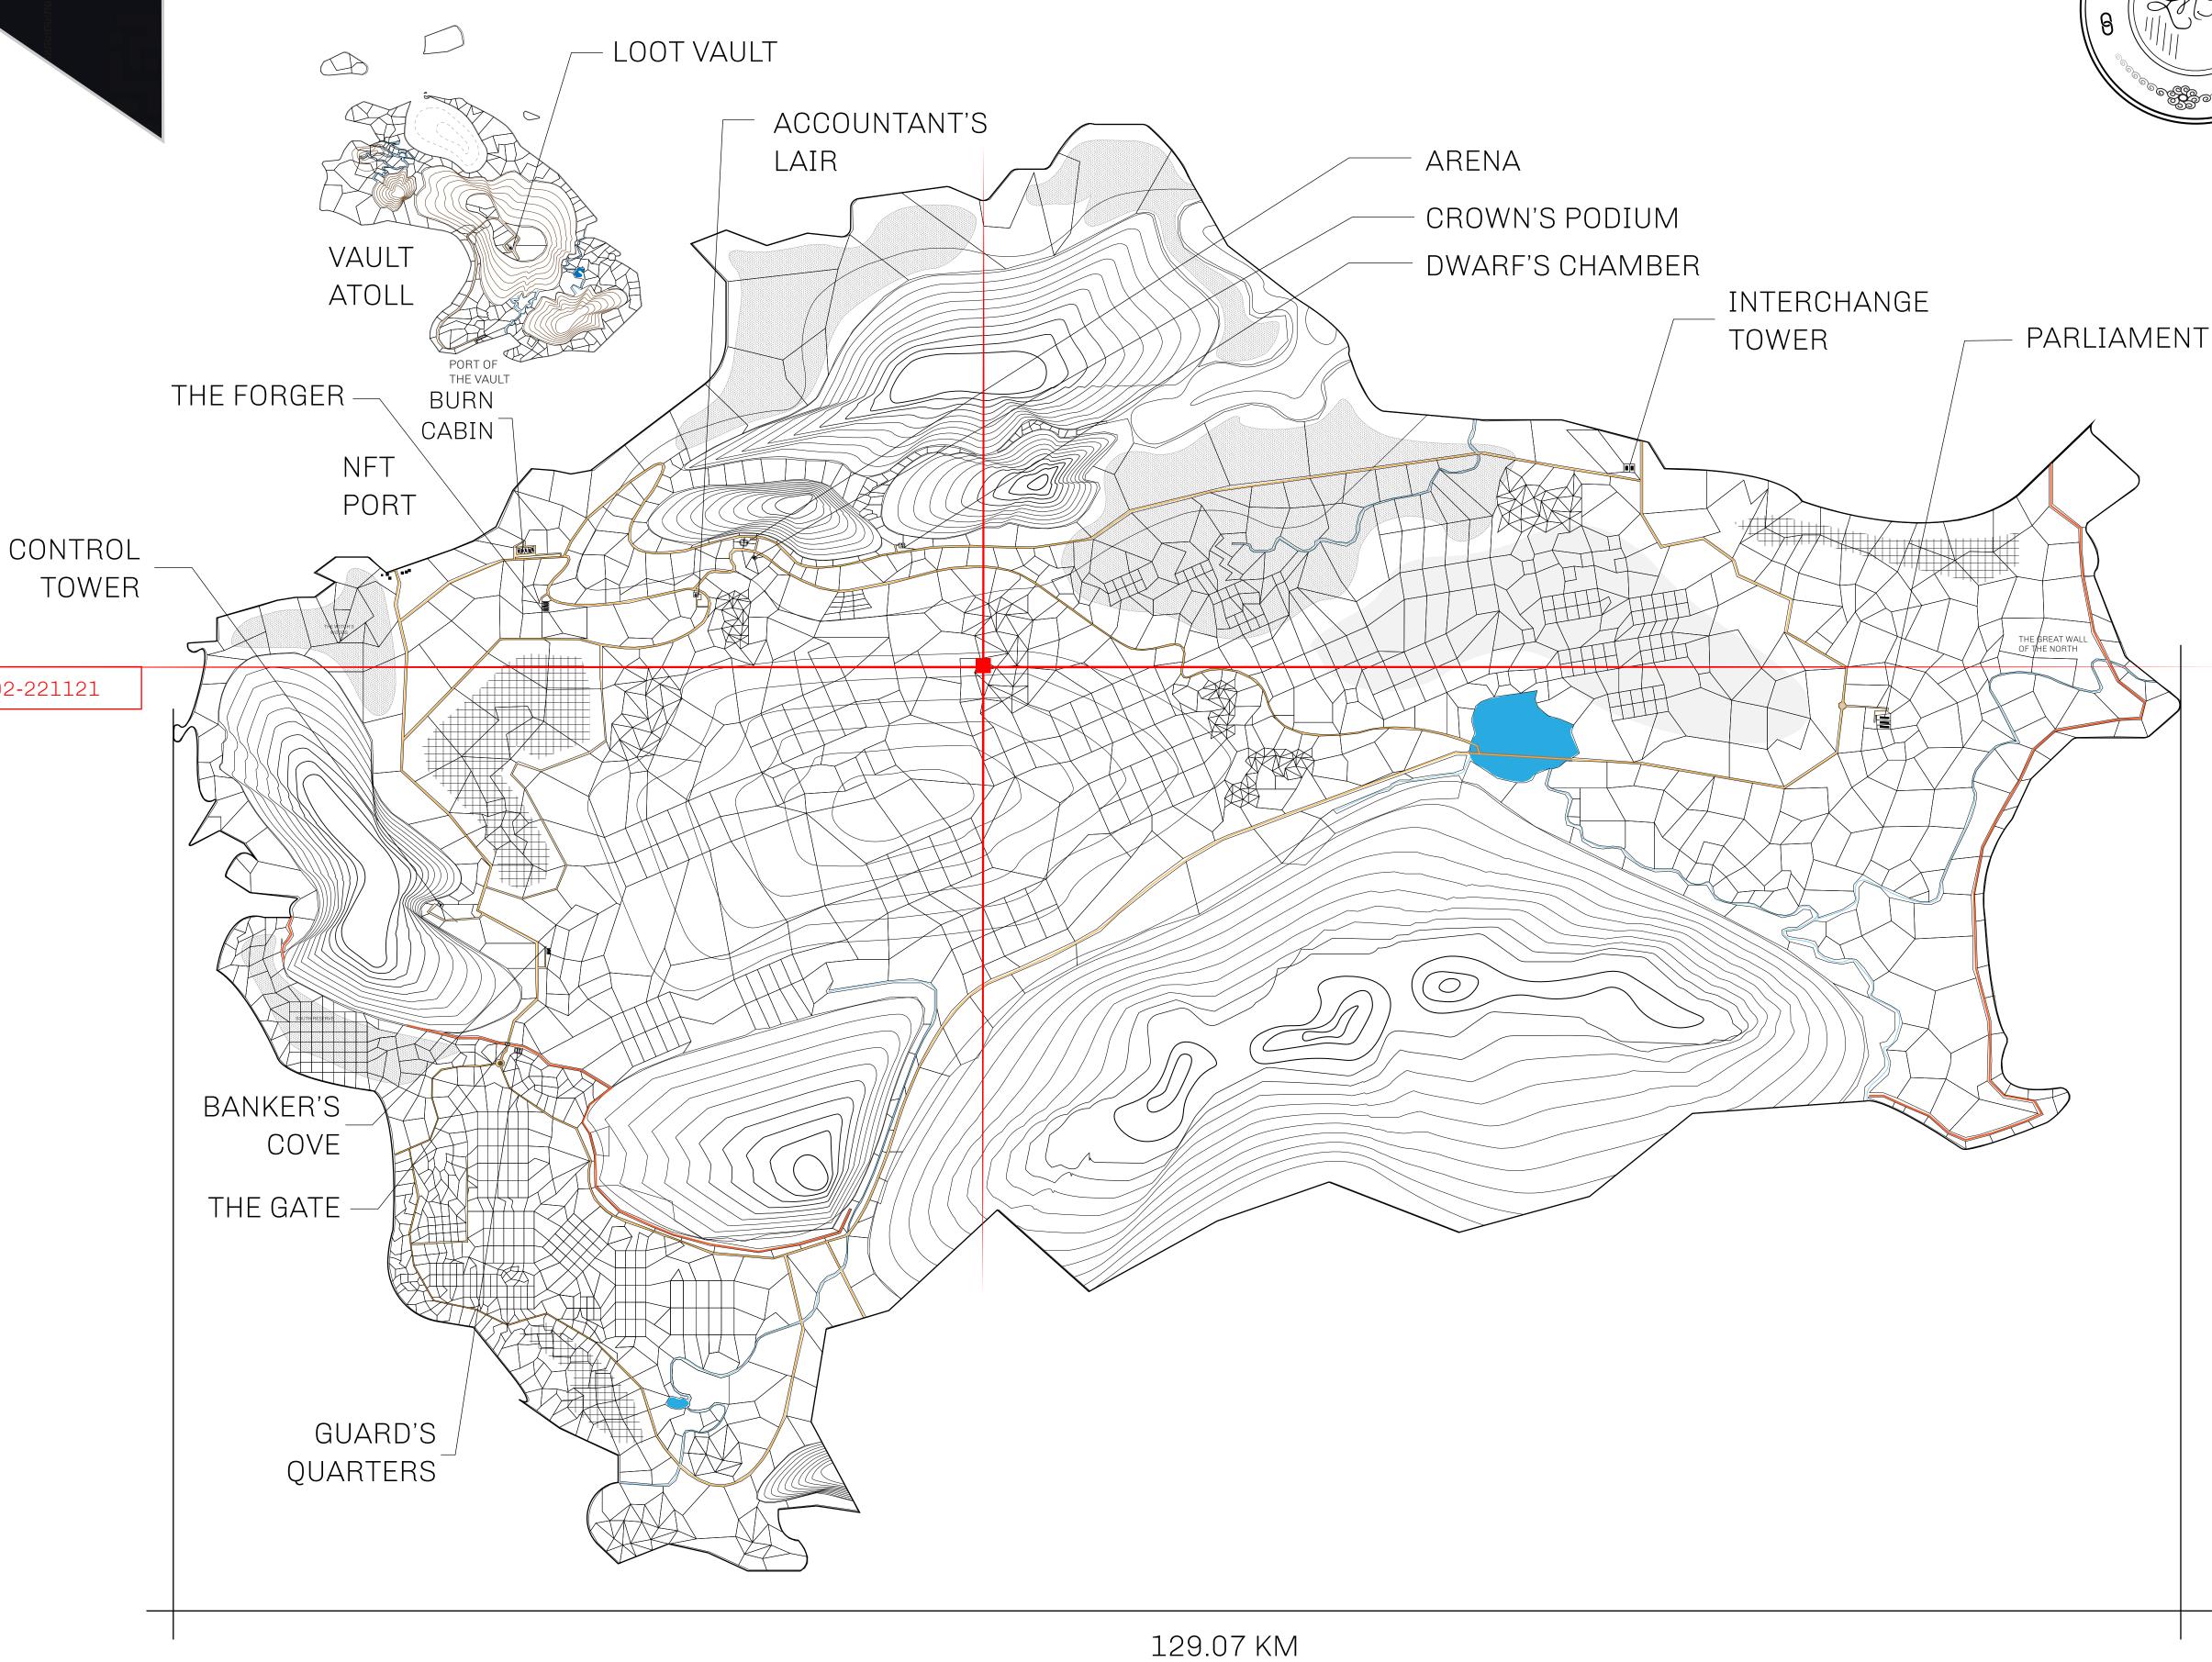

## HER MAJESTY'S GATED WORLD

As an economic and ruling powerhouse, the Great Empire controls the issuance and trade of BUN, LTT, and USDC reward credits. Decisions by its sitting parliamentarians affect Loot NFT World. Following the last war, border controls are tight and only invitees can enter. Each Sunday, all eyes focus on the Arena and the Crown's Podium, where battle-bidding auctions rage. The battle pit is not for the fainthearted and strategy plays a crucial role in winning.

## GEOGRAPHY

COASTLINE 462.64 KM (287.47 MILES)

OCEAN, ROYAUME DE SATOSHI, X BY SL & TERRITORIO LTT ST BORDERS

HIGHEST POINT MOUNT ARES +8120 M

LOWEST POINT NFT PORT 0 M

PLOTS 2284 SCALE 1:50000

## H.M. LNFT Land Registry

L1692-221121

TITLE NUMBER

ADMINISTRATIVE AREA

THE GREAT EMPIRE

ISSUED 22 November 2021

SCALE **1/50000** 

OWNER ENTITLEMENT

Type W-GE: Share of 0.3% of all BUN sales based on number of NFT Stories minted (rewarded in Credits); Mint 4 NFT Stories

PL0T L1693

PLOT L 1692

BOUNDARY: 3.54 KM

PL0T L1690