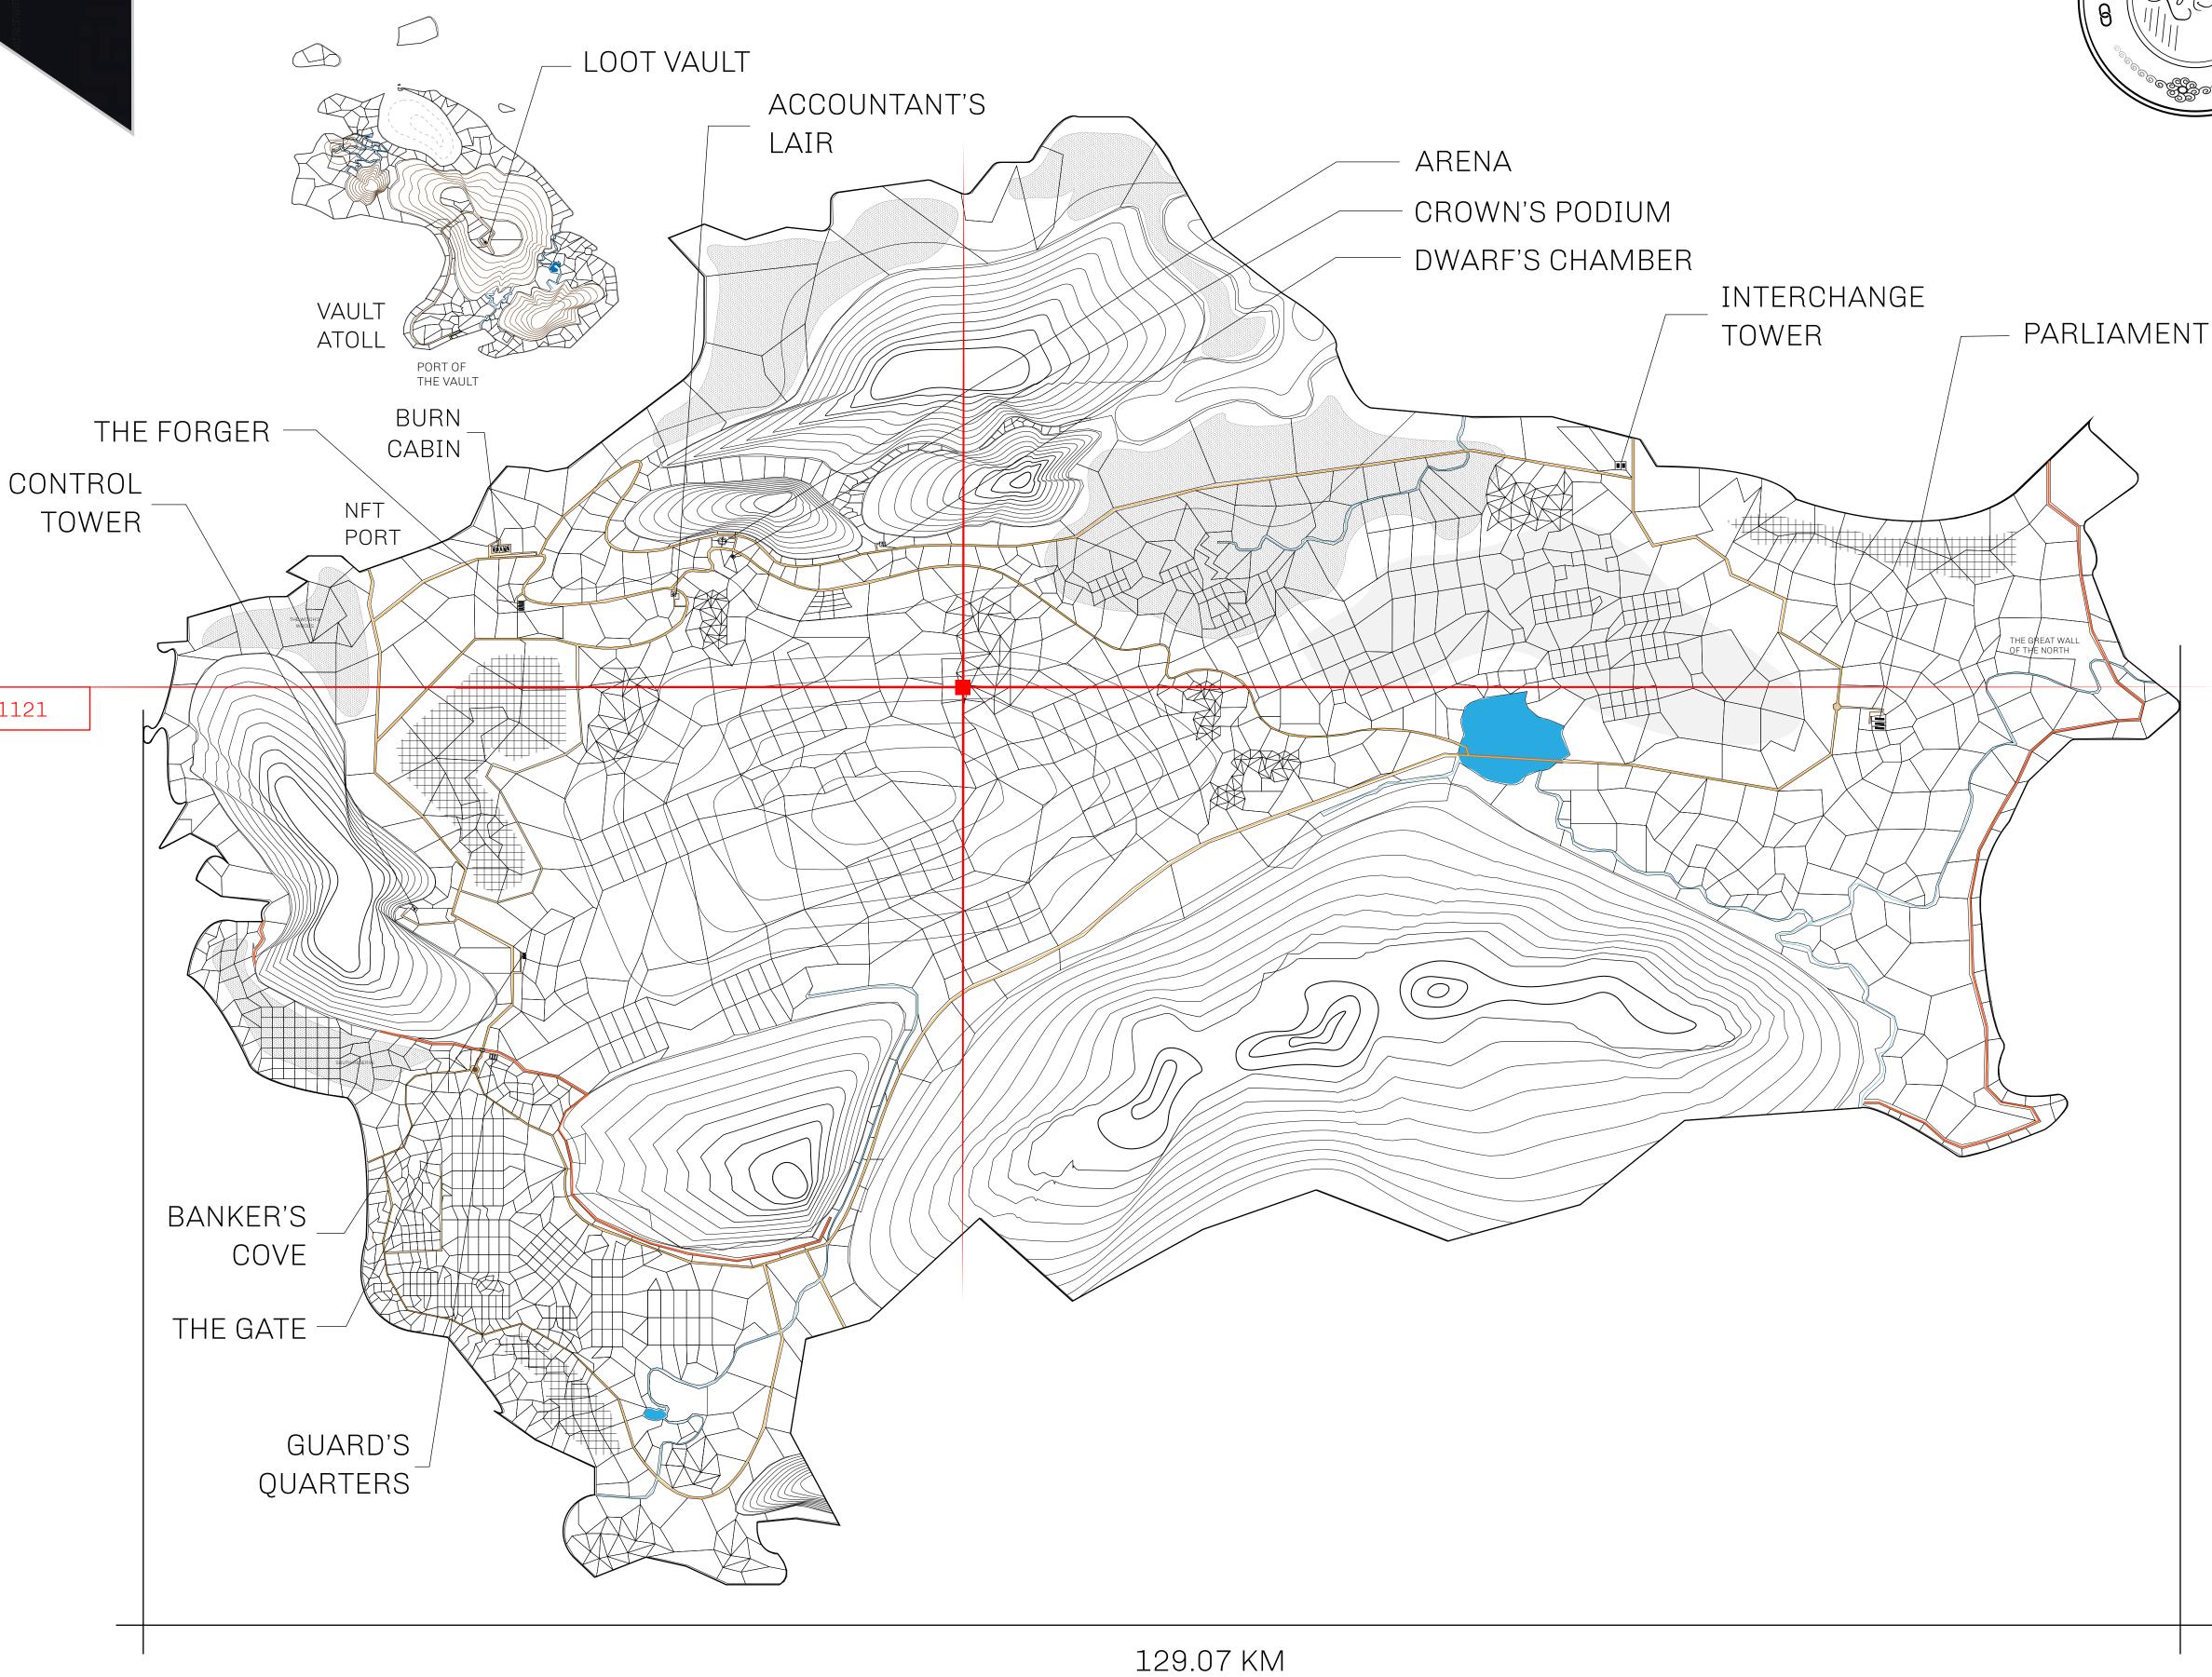

## HER MAJESTY'S GATED WORLD

As an economic and ruling powerhouse, the Great Empire controls the issuance and trade of BUN, LTT, and USDC reward credits. Decisions by its sitting parliamentarians affect Loot NFT World. Following the last war, border controls are tight and only invitees can enter. Each Sunday, all eyes focus on the Arena and the Crown's Podium, where battle-bidding auctions rage. The battle pit is not for the fainthearted and strategy plays a crucial role in winning.

## **GEOGRAPHY**

COASTLINE 462.64 KM (287.47 MILES)

BORDERS OCEAN, ROYAUME DE SATOSHI, X BY SL & TERRITORIO LTT ST

HIGHEST POINT MOUNT ARES +8120 M

LOWEST POINT NFT PORT 0 M

PLOTS 2284 SCALE 1:50000

## H.M. LNFT Land Registry

L1691-221121

TITLE NUMBER

ADMINISTRATIVE AREA

THE GREAT EMPIRE

ISSUED 22 November 2021

SCALE 1/50000

OWNER ENTITLEMENT