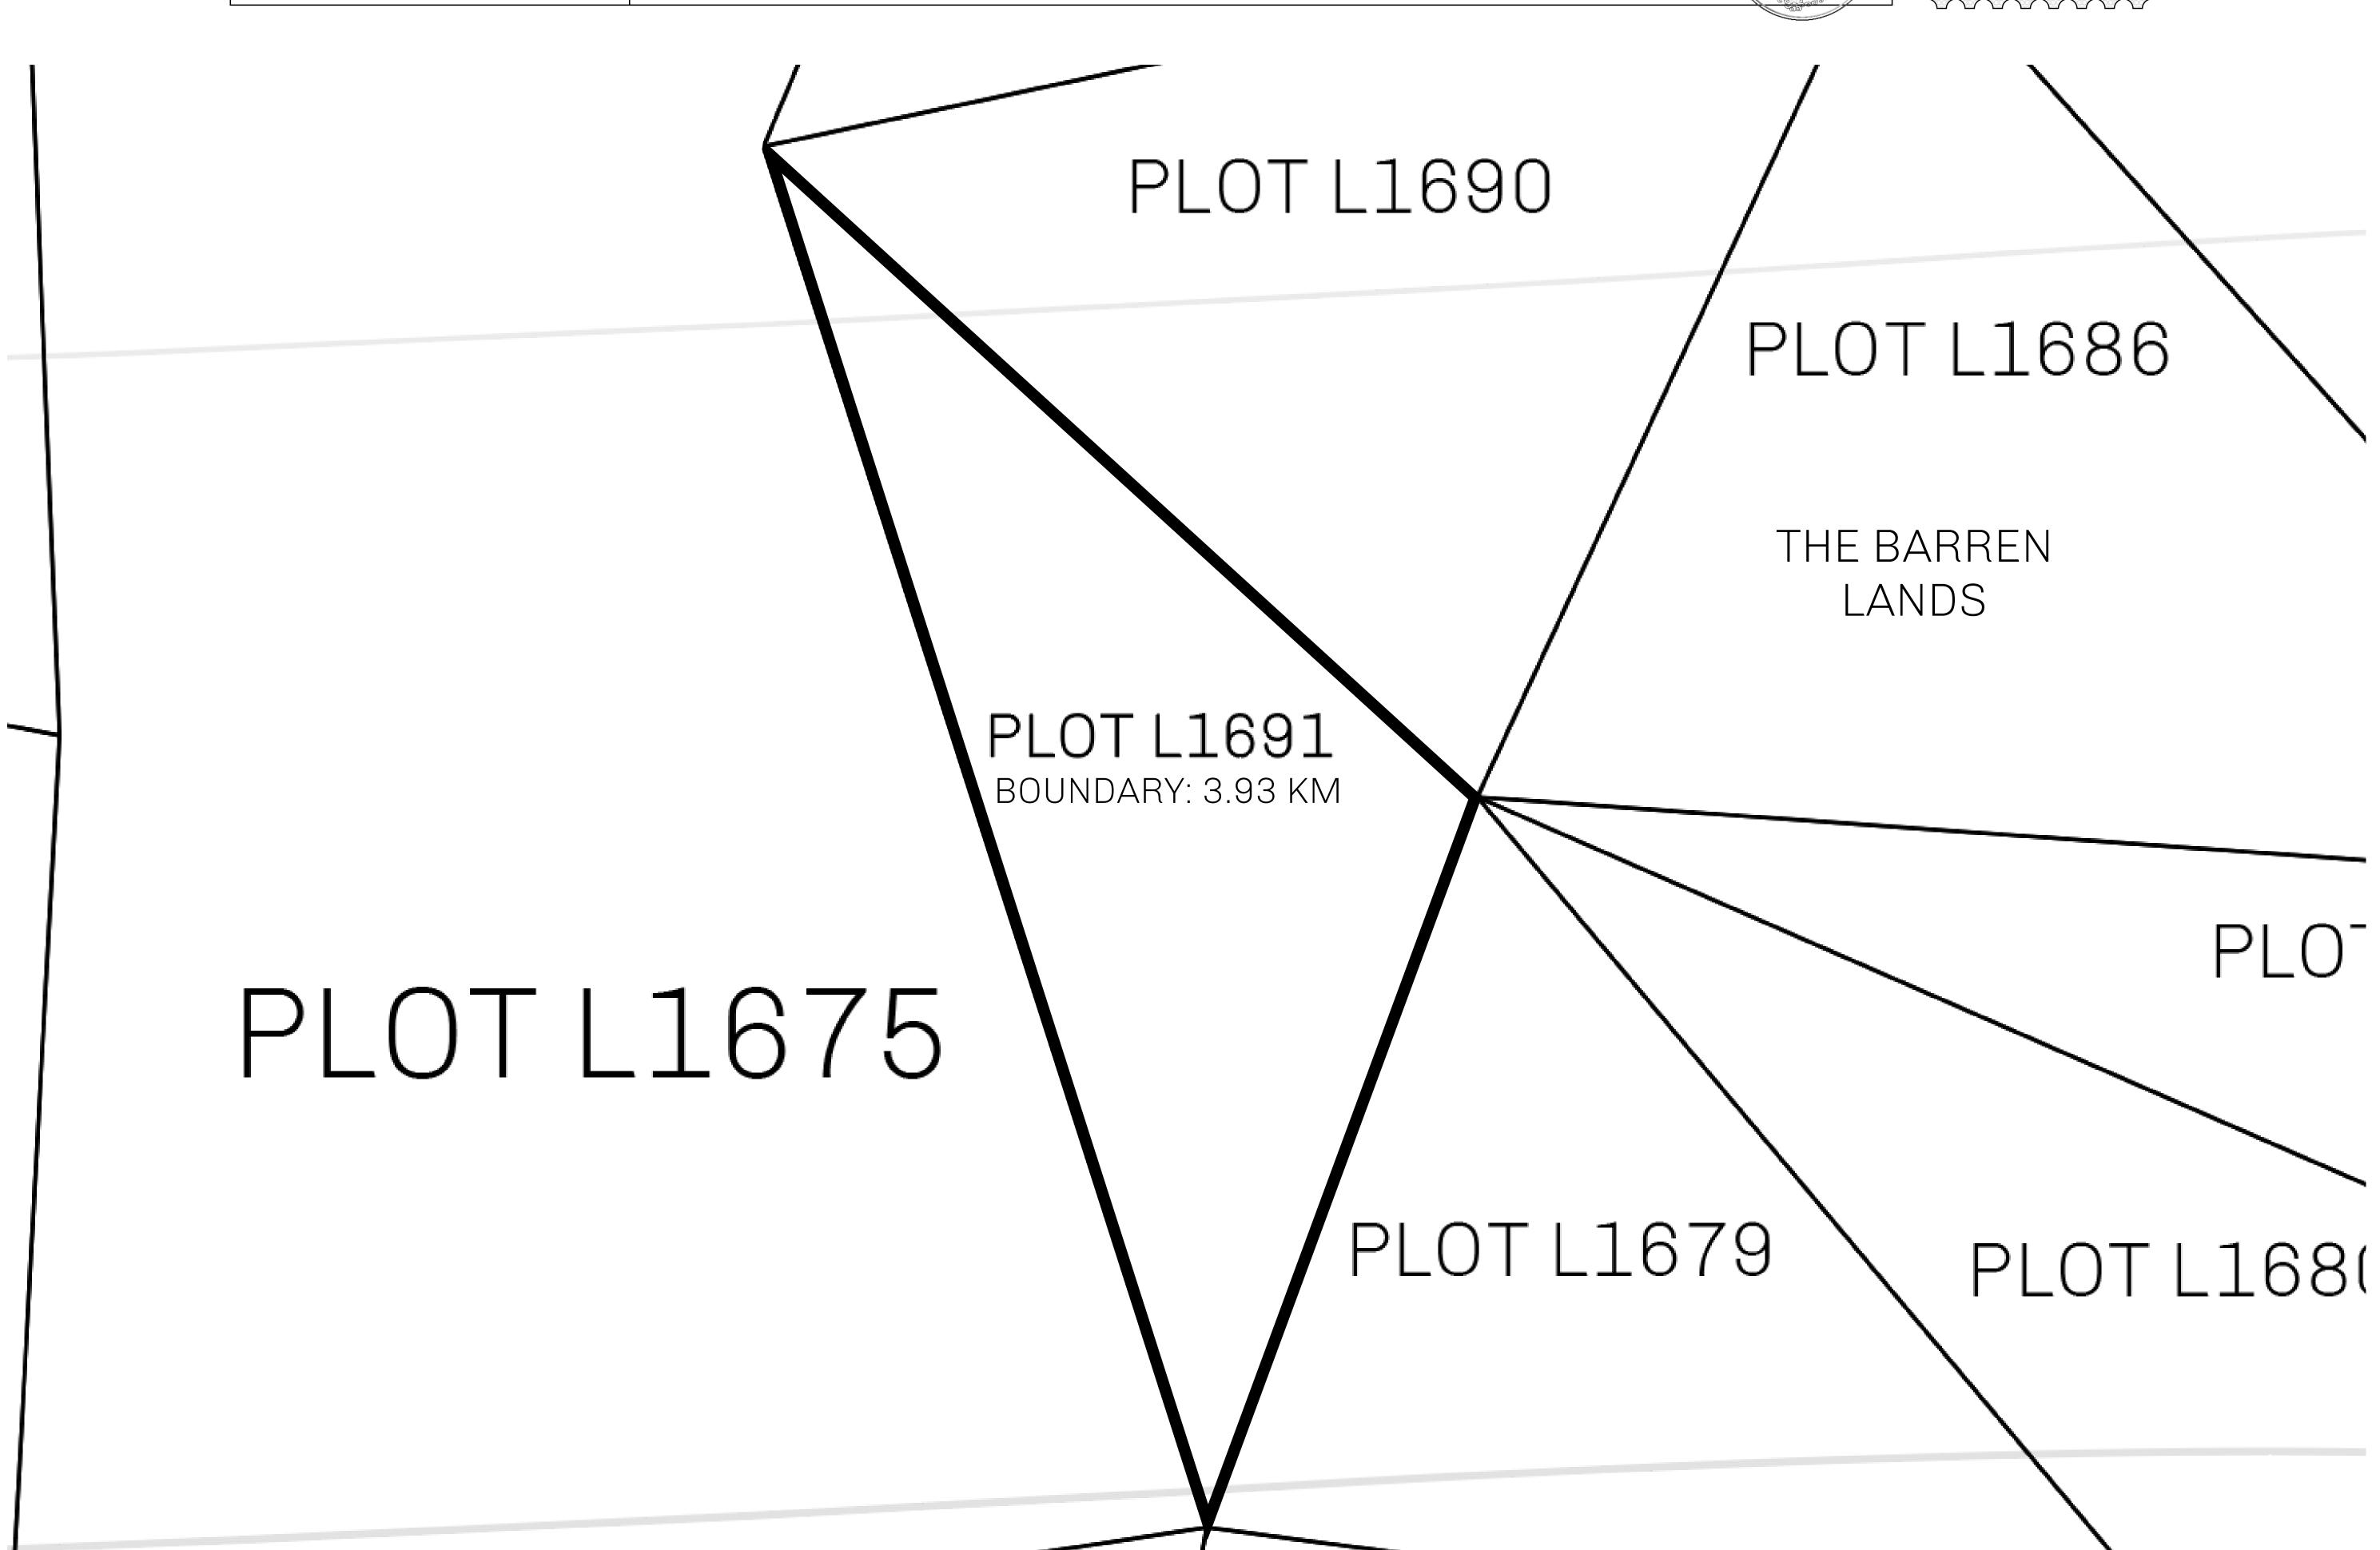

## **GEOGRAPHY**

COASTLINE 462.64 KM (287.47 MILES)

BORDERS OCEAN, ROYAUME DE SATOSHI, X BY SL & TERRITORIO LTT ST

HIGHEST POINT MOUNT ARES +8120 M

LOWEST POINT NFT PORT 0 M

PLOTS 2284 SCALE 1:50000

## H.M. LNFT Land Registry

L1691-221121

TITLE NUMBER

ADMINISTRATIVE AREA

THE GREAT EMPIRE

ISSUED 22 November 2021

SCALE 1/50000

OWNER ENTITLEMENT