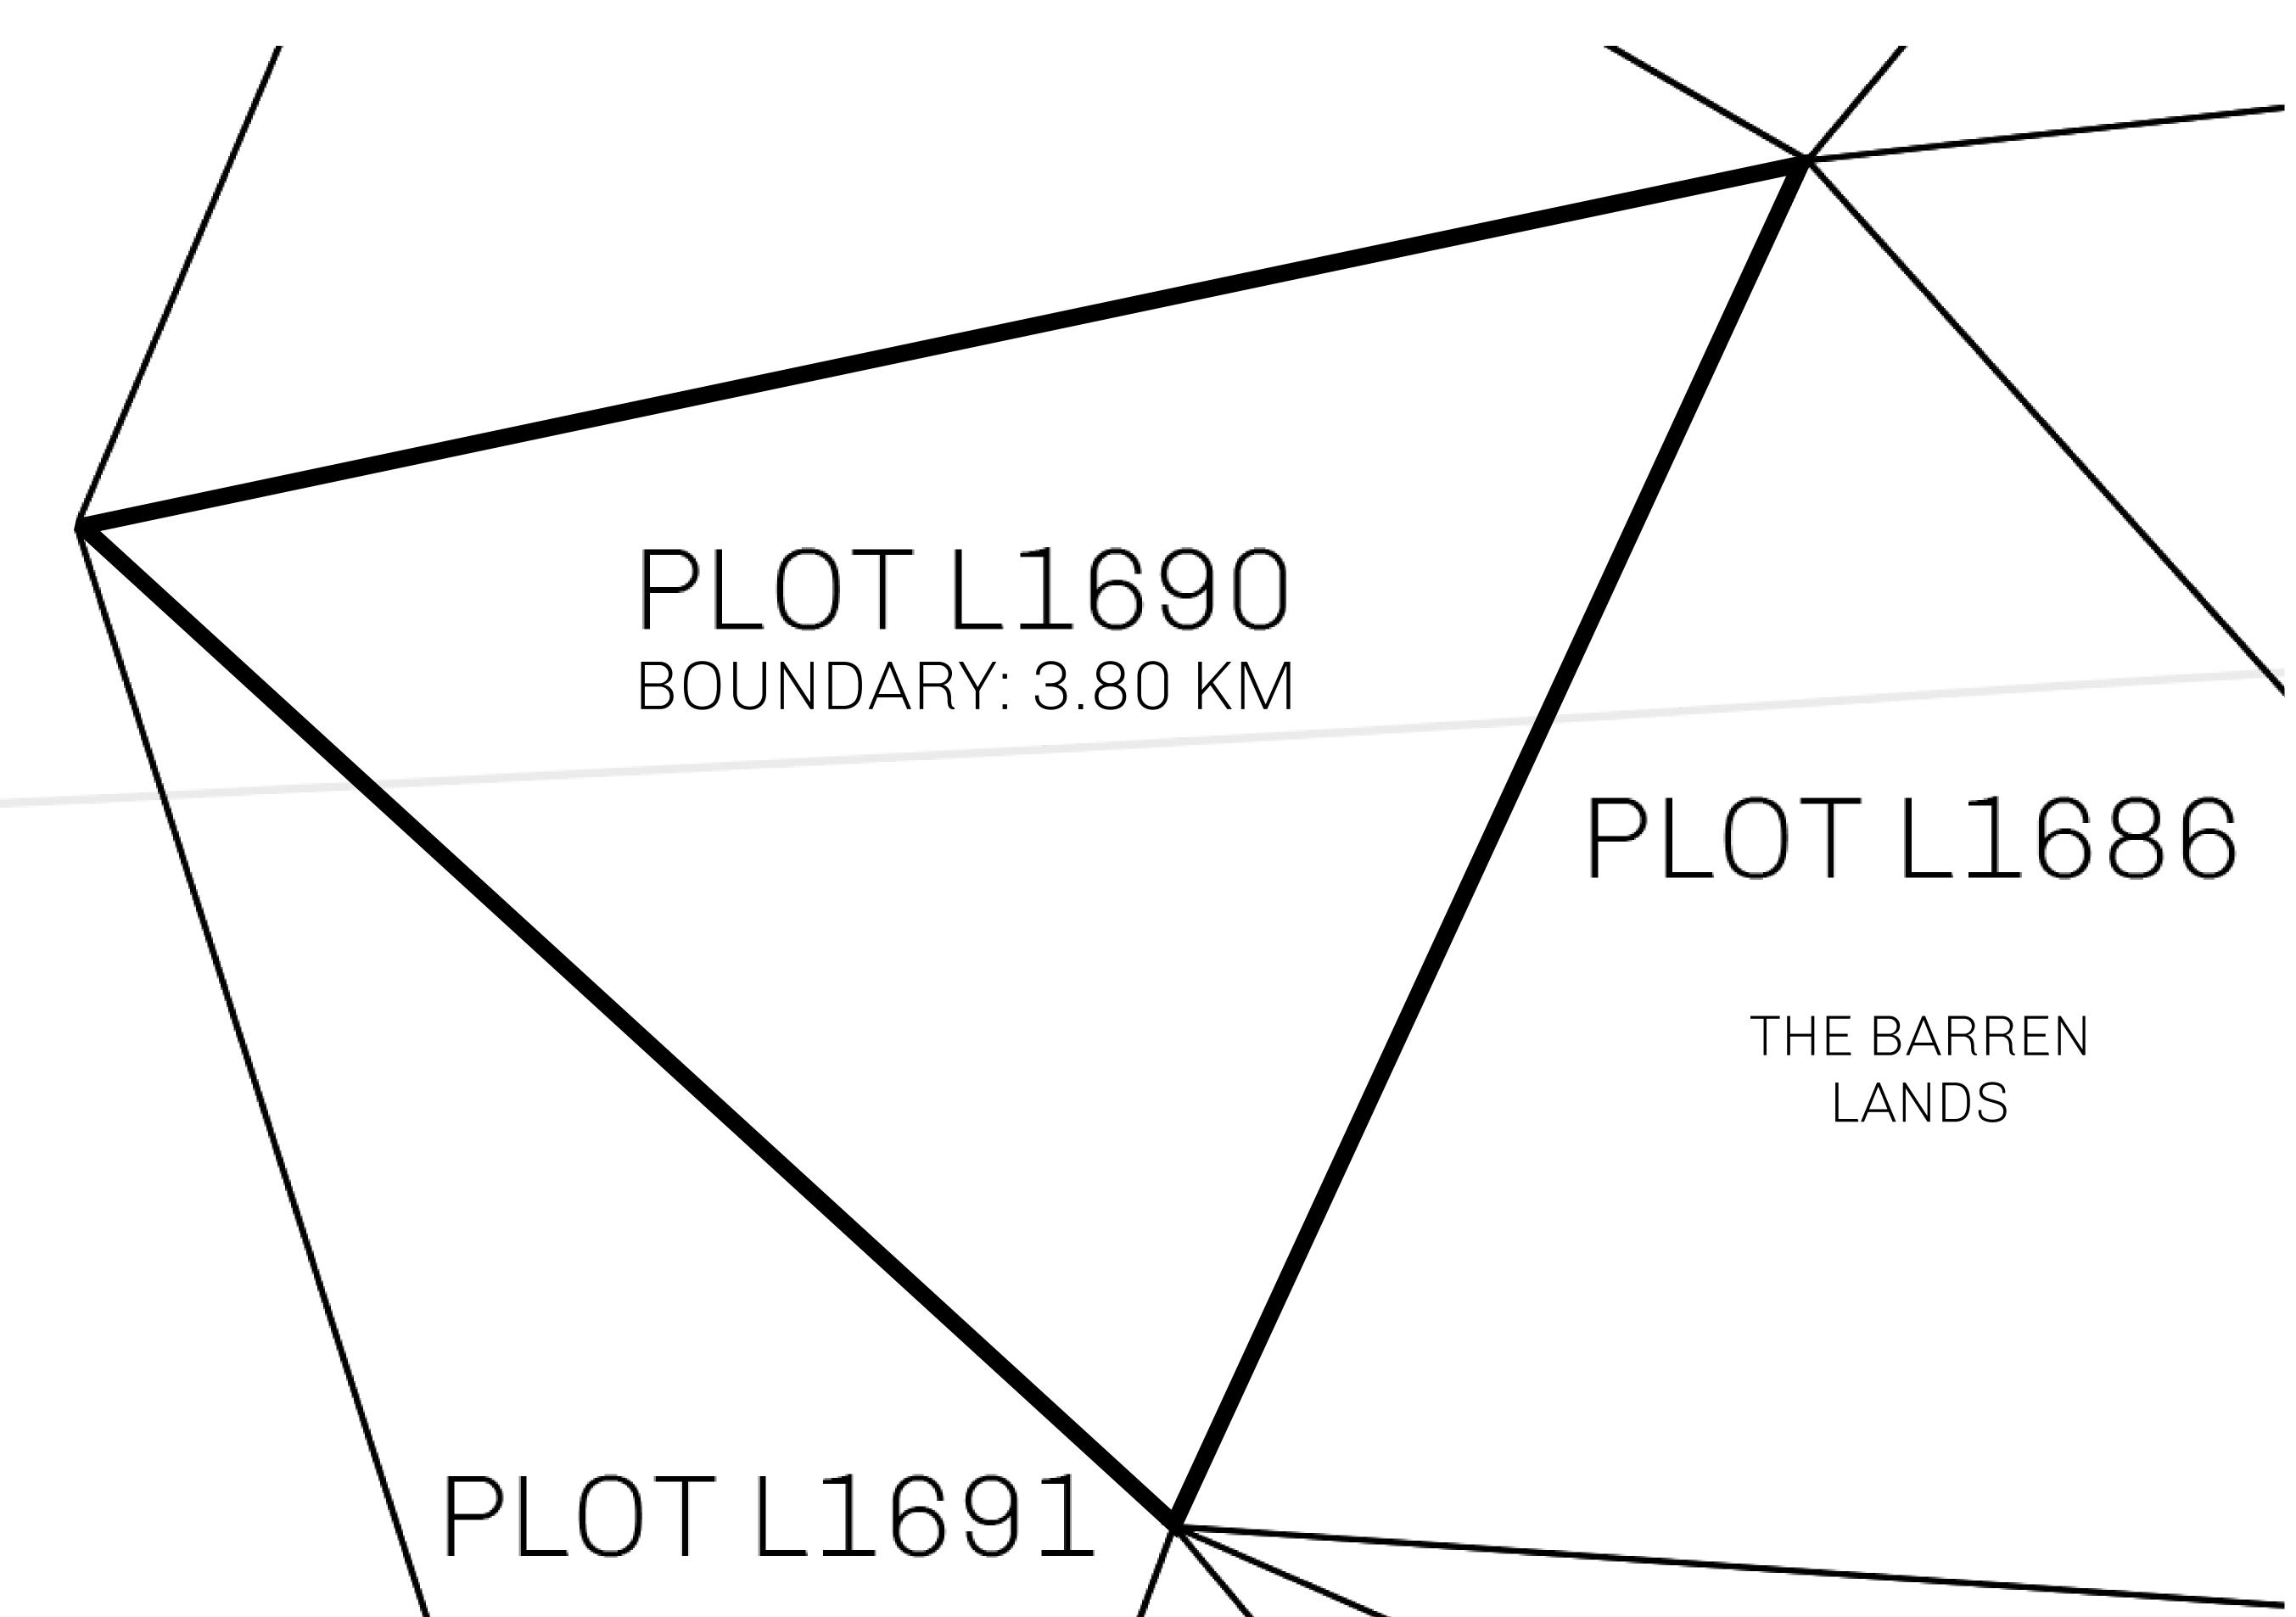

## GEOGRAPHY

COASTLINE 462.64 KM (287.47 MILES)

BORDERS OCEAN, ROYAUME DE SATOSHI, X BY SL & TERRITORIO LTT ST

HIGHEST POINT MOUNT ARES +8120 M

LOWEST POINT NFT PORT 0 M

PLOTS 2284 SCALE 1:50000

## H.M. LNFT Land Registry

L1690-221121

TITLE NUMBER

ADMINISTRATIVE AREA

THE GREAT EMPIRE

ISSUED 22 November 2021

SCALE **1/50000** 

OWNER ENTITLEMENT