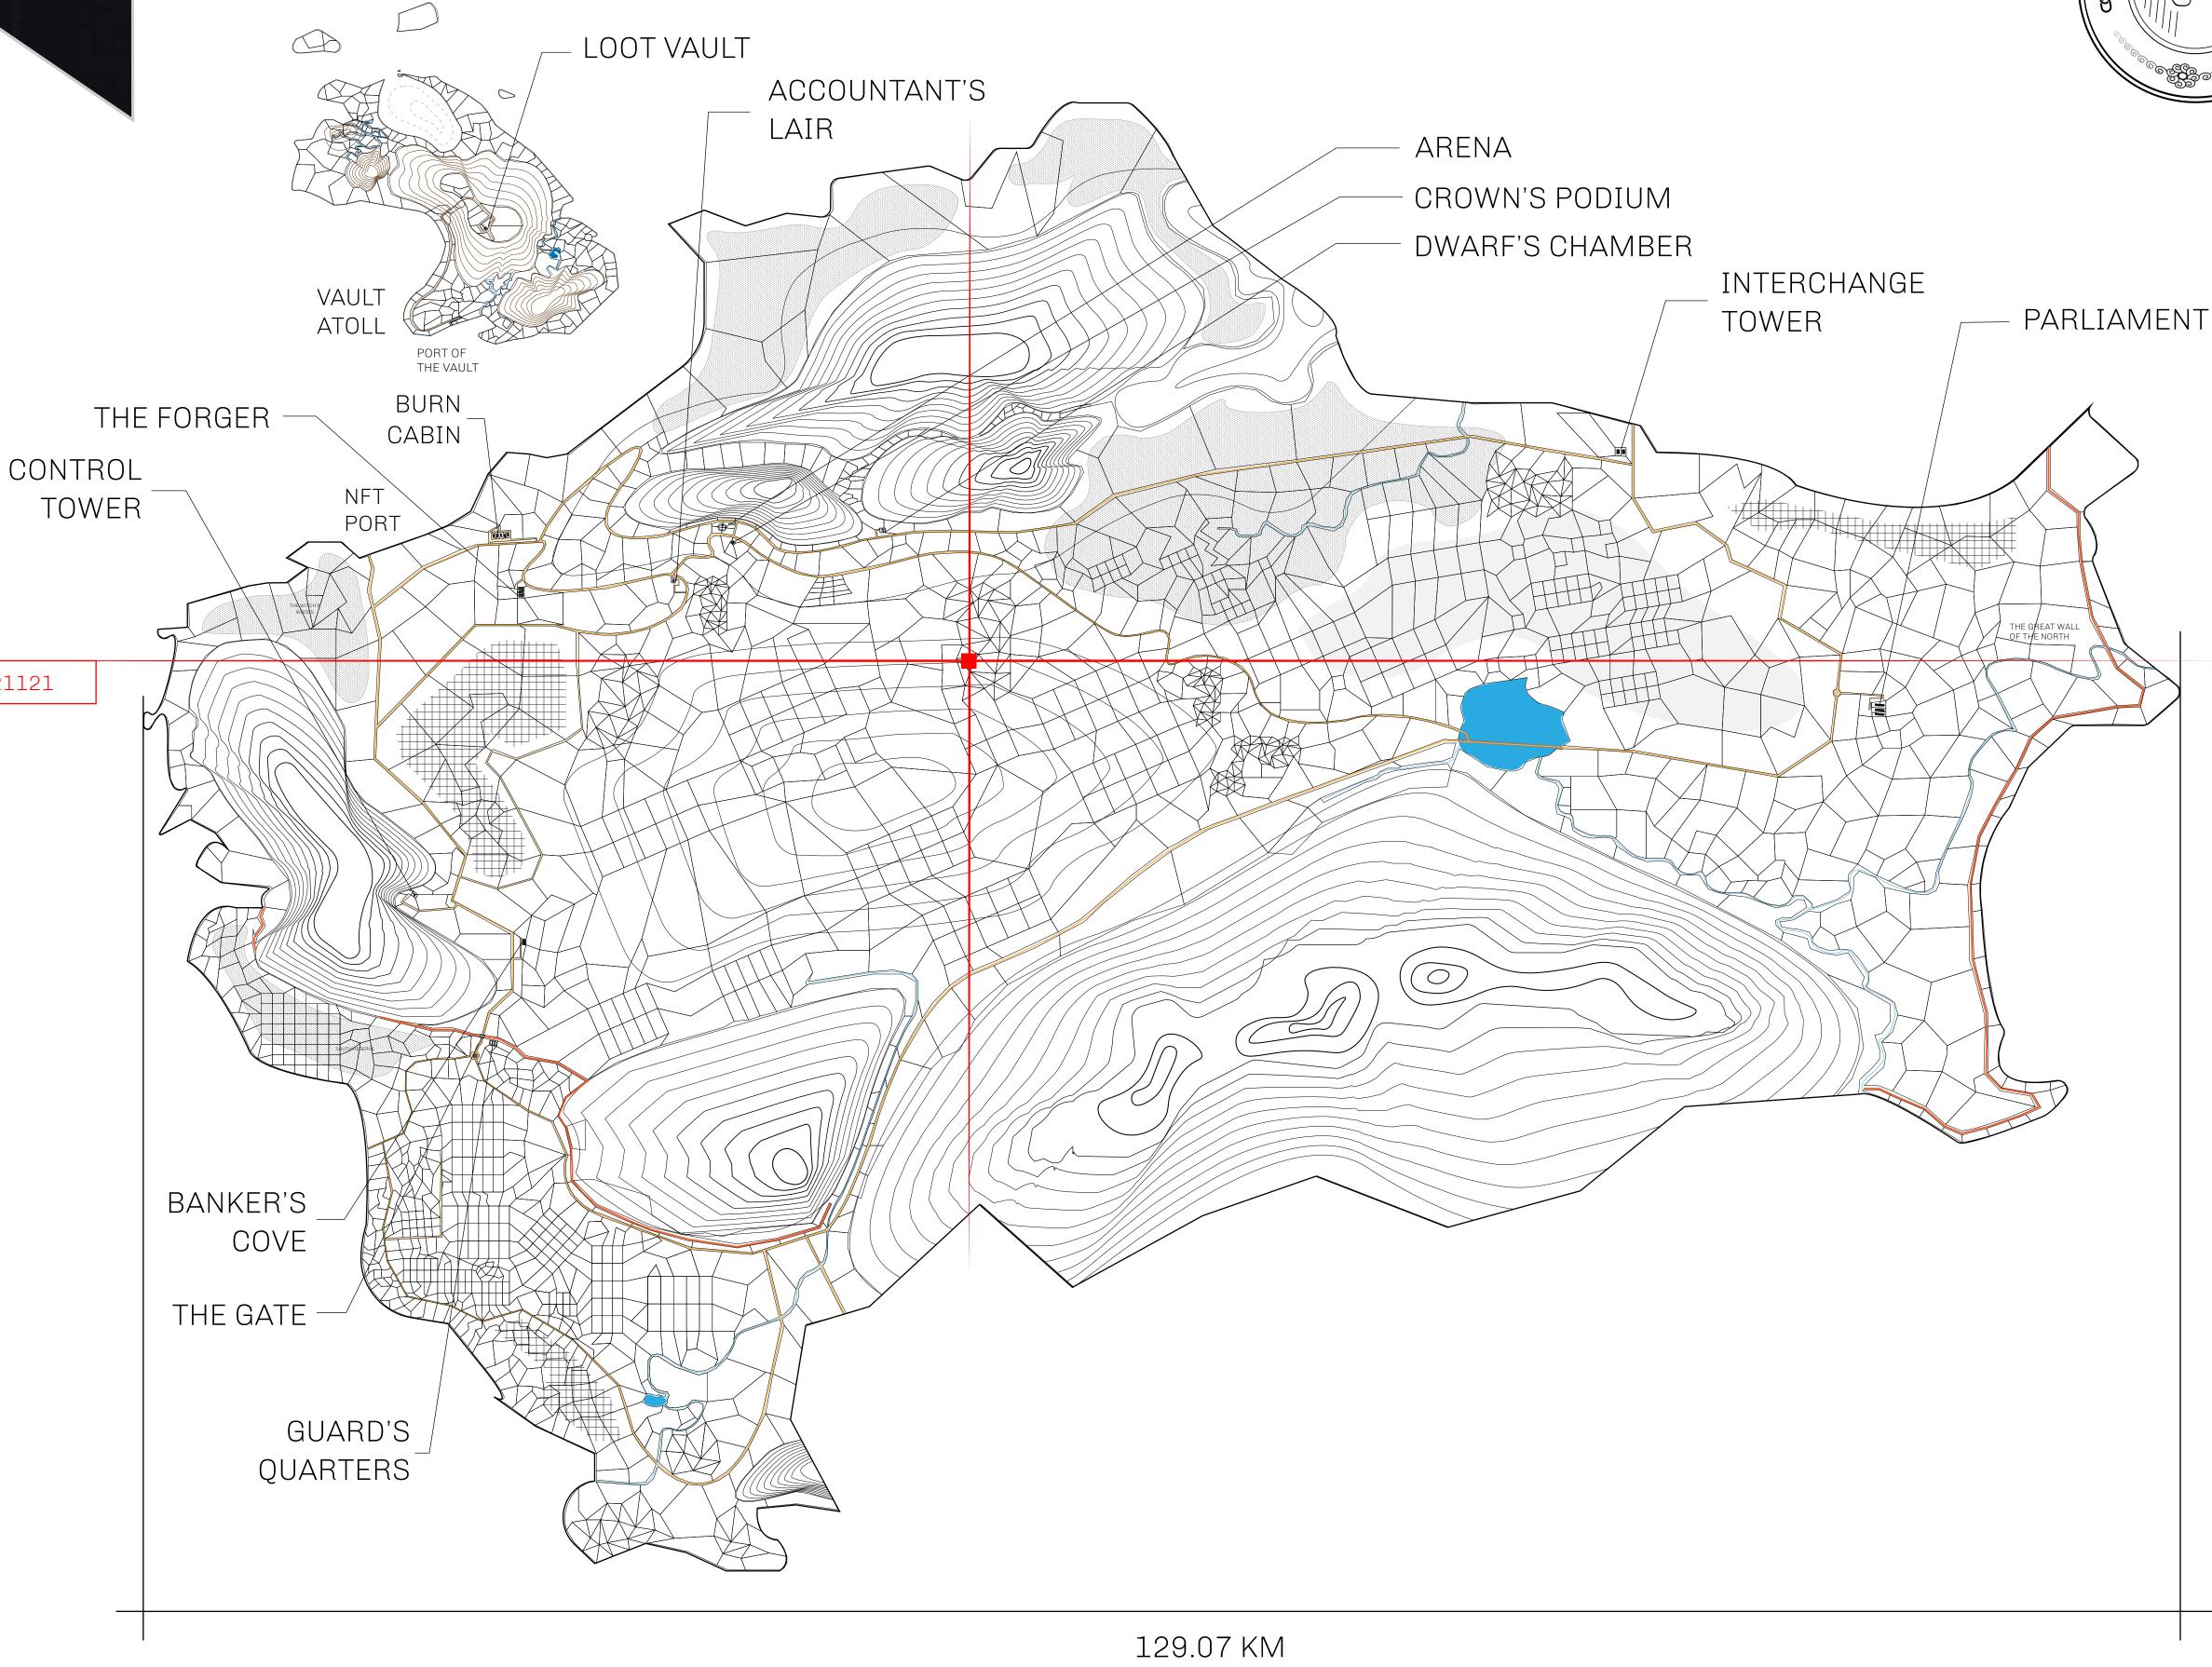

## HER MAJESTY'S GATED WORLD

As an economic and ruling powerhouse, the Great Empire controls the issuance and trade of BUN, LTT, and USDC reward credits. Decisions by its sitting parliamentarians affect Loot NFT World. Following the last war, border controls are tight and only invitees can enter. Each Sunday, all eyes focus on the Arena and the Crown's Podium, where battle-bidding auctions rage. The battle pit is not for the fainthearted and strategy plays a crucial role in winning.

## GEOGRAPHY

COASTLINE 462.64 KM (287.47 MILES)

BORDERS OCEAN, ROYAUME DE SATOSHI, X BY SL & TERRITORIO LTT ST

HIGHEST POINT MOUNT ARES +8120 M

LOWEST POINT NFT PORT 0 M

PLOTS 2284 SCALE 1:50000

## H.M. LNFT Land Registry

L1690-221121

TITLE NUMBER

ADMINISTRATIVE AREA

THE GREAT EMPIRE

ISSUED 22 November 2021

SCALE **1/50000** 

OWNER ENTITLEMENT