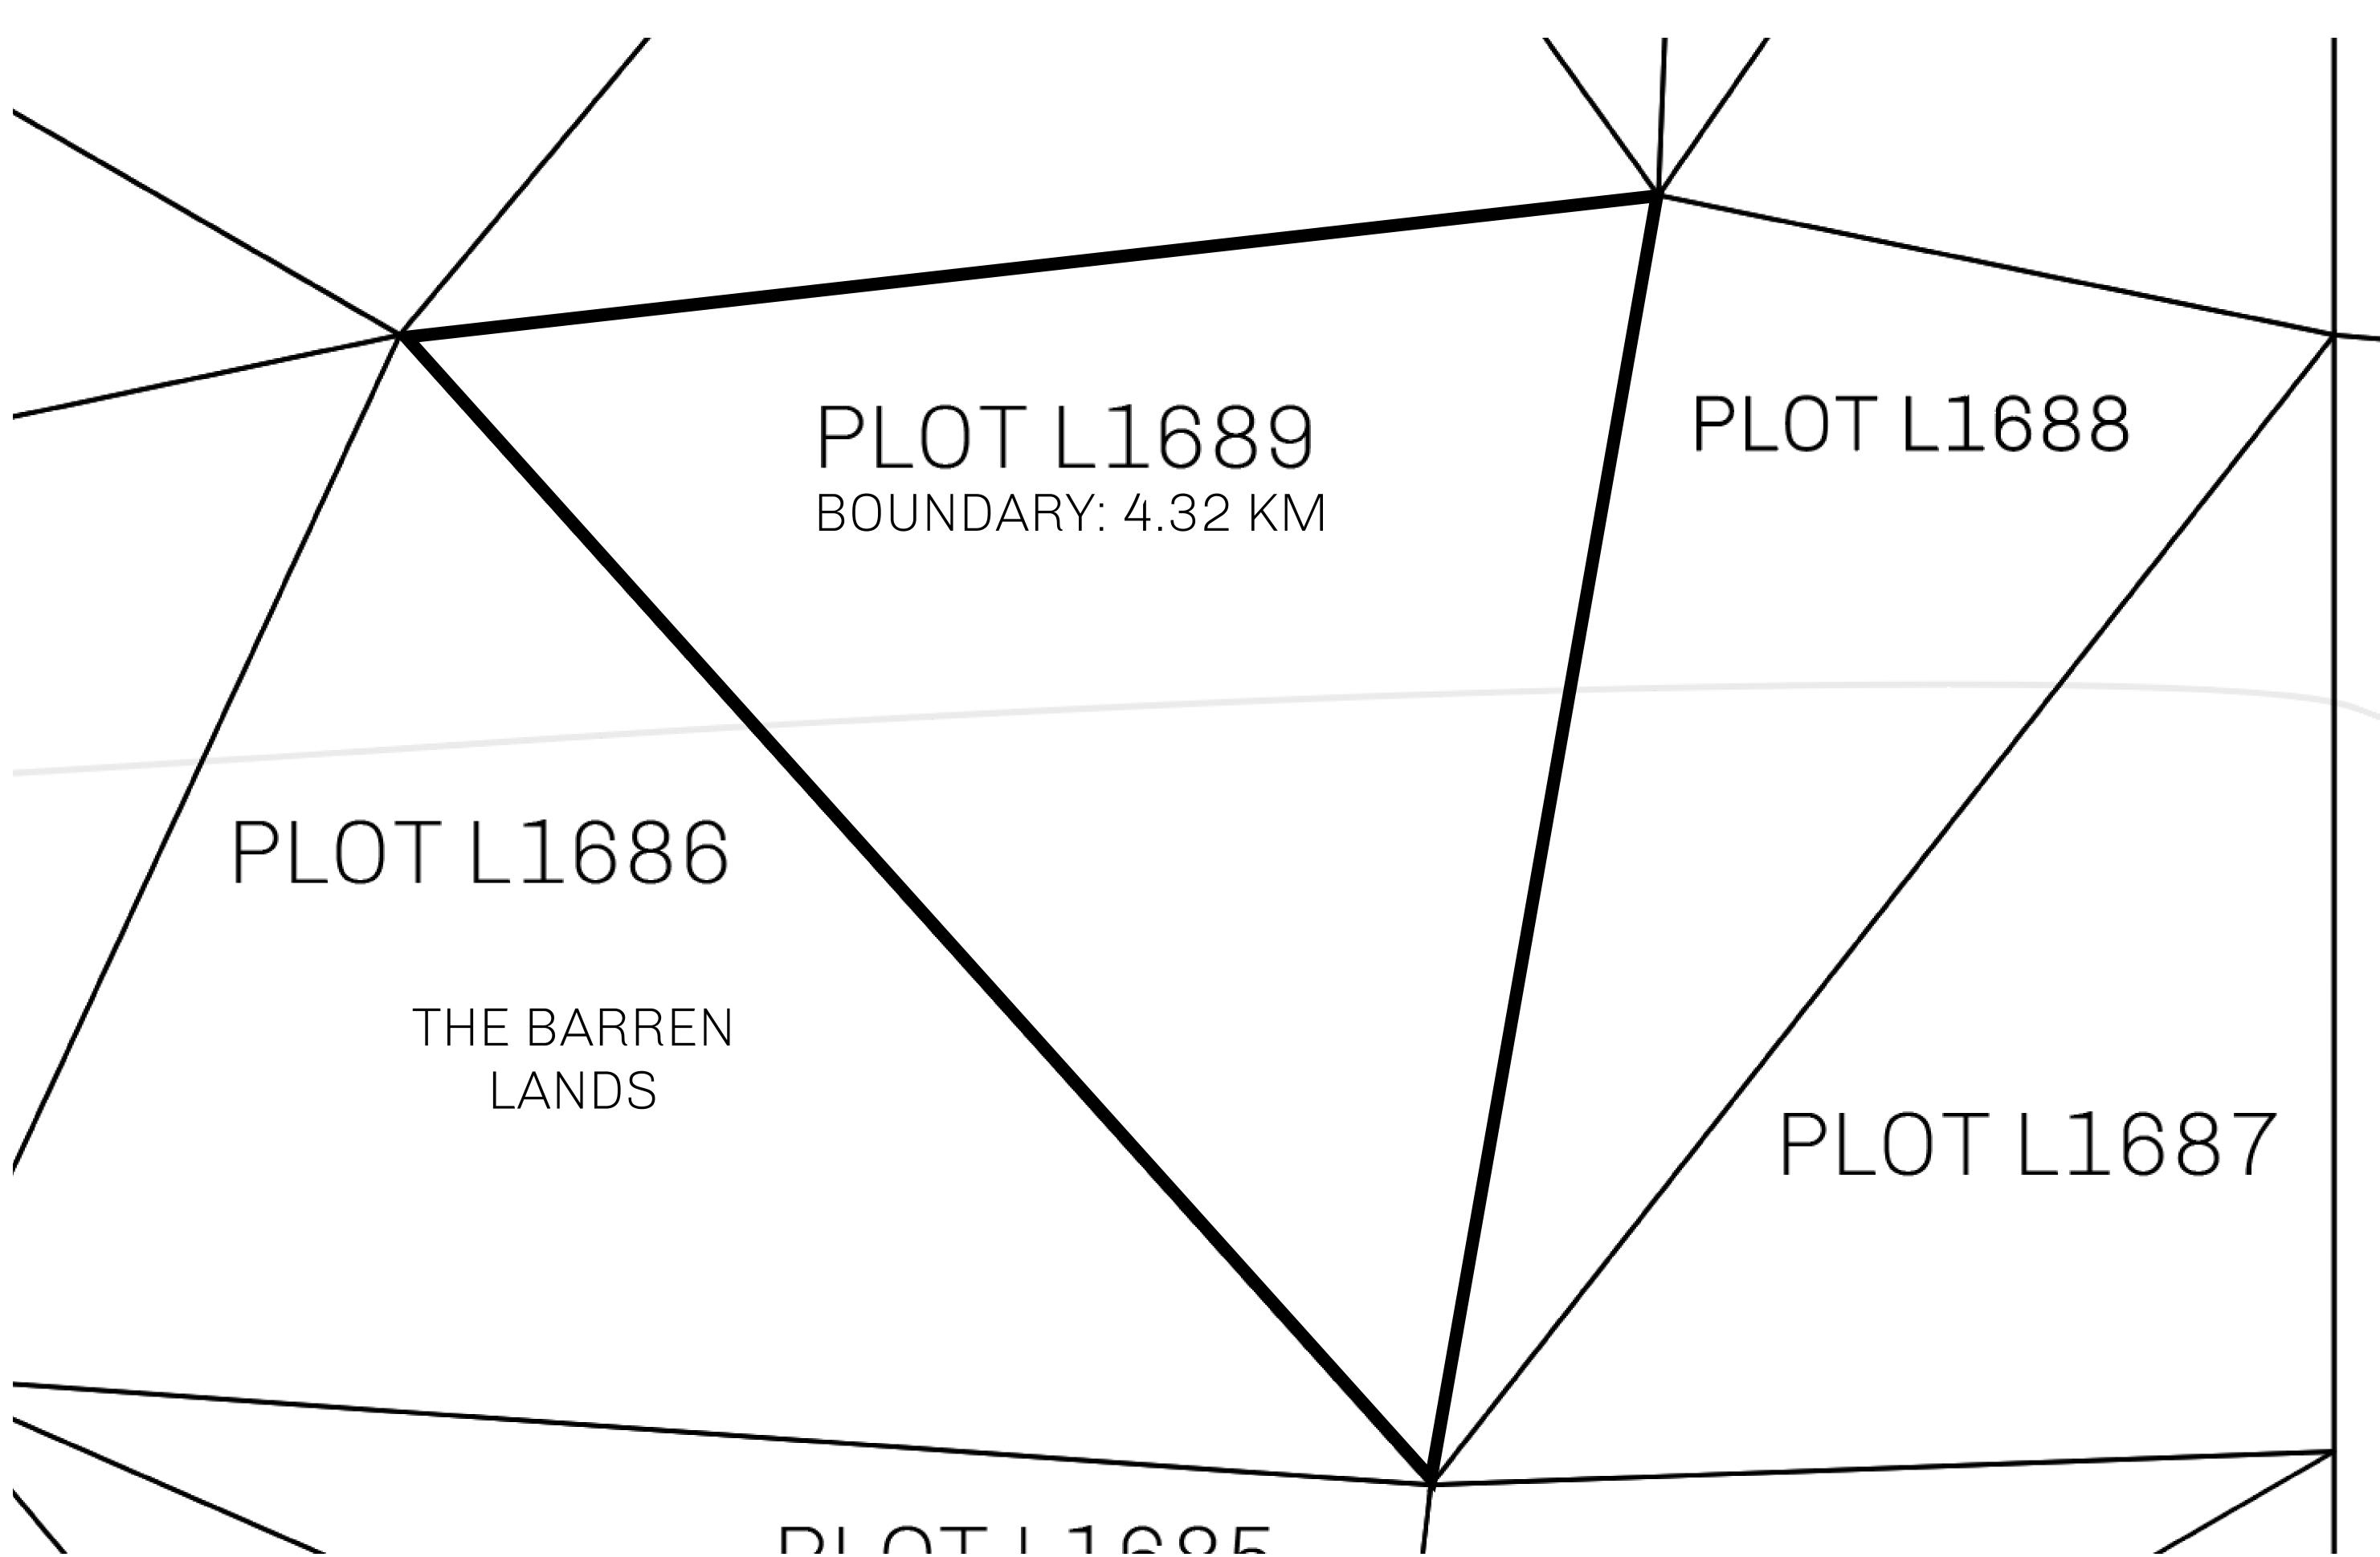

## GEOGRAPHY

COASTLINE 462.64 KM (287.47 MILES)

OCEAN, ROYAUME DE SATOSHI, X BY SL & TERRITORIO LTT ST BORDERS

HIGHEST POINT MOUNT ARES +8120 M

LOWEST POINT NFT PORT 0 M

PLOTS 2284 SCALE 1:50000

## H.M. LNFT Land Registry

L1689-221121

TITLE NUMBER

ADMINISTRATIVE AREA

THE GREAT EMPIRE

ISSUED 22 November 2021

SCALE 1/50000

OWNER ENTITLEMENT