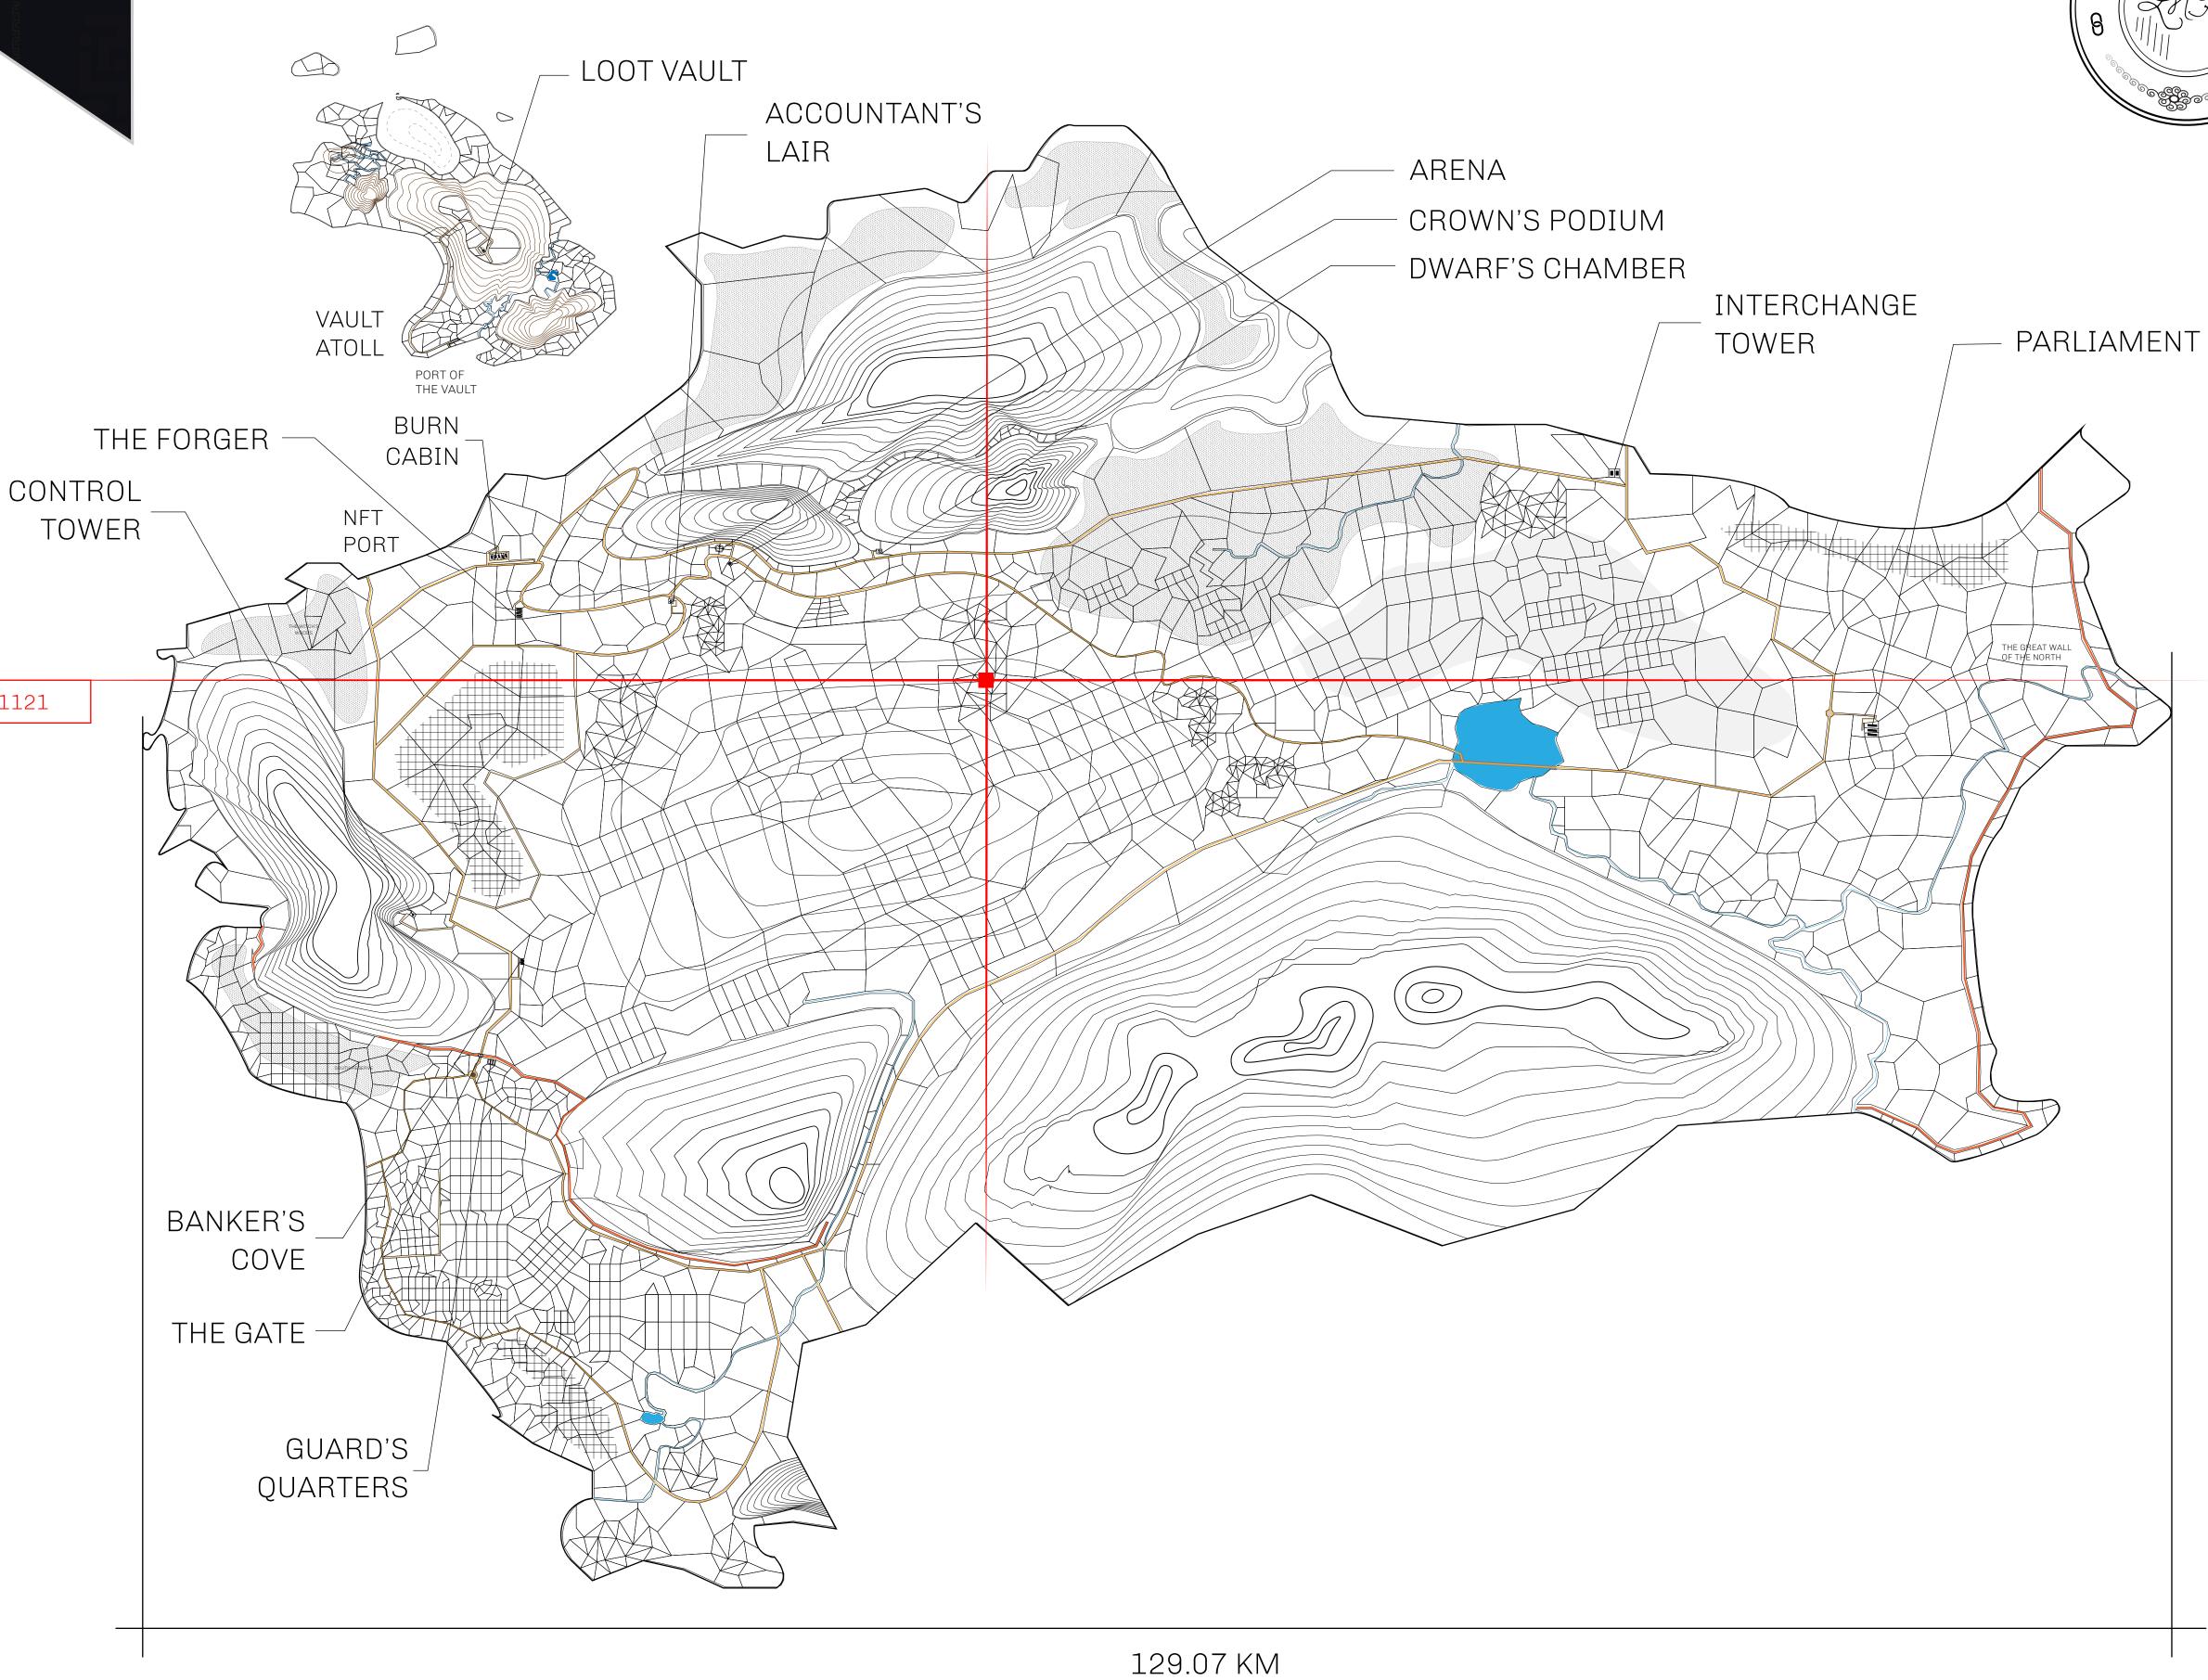

## HER MAJESTY'S GATED WORLD

As an economic and ruling powerhouse, the Great Empire controls the issuance and trade of BUN, LTT, and USDC reward credits. Decisions by its sitting parliamentarians affect Loot NFT World. Following the last war, border controls are tight and only invitees can enter. Each Sunday, all eyes focus on the Arena and the Crown's Podium, where battle-bidding auctions rage. The battle pit is not for the fainthearted and strategy plays a crucial role in winning.

## GEOGRAPHY

COASTLINE 462.64 KM (287.47 MILES)

OCEAN, ROYAUME DE SATOSHI, X BY SL & TERRITORIO LTT ST BORDERS

HIGHEST POINT MOUNT ARES +8120 M

LOWEST POINT NFT PORT 0 M

PLOTS 2284 SCALE 1:50000

## H.M. LNFT Land Registry

L1689-221121

TITLE NUMBER

ADMINISTRATIVE AREA

THE GREAT EMPIRE

ISSUED 22 November 2021

SCALE 1/50000

OWNER ENTITLEMENT