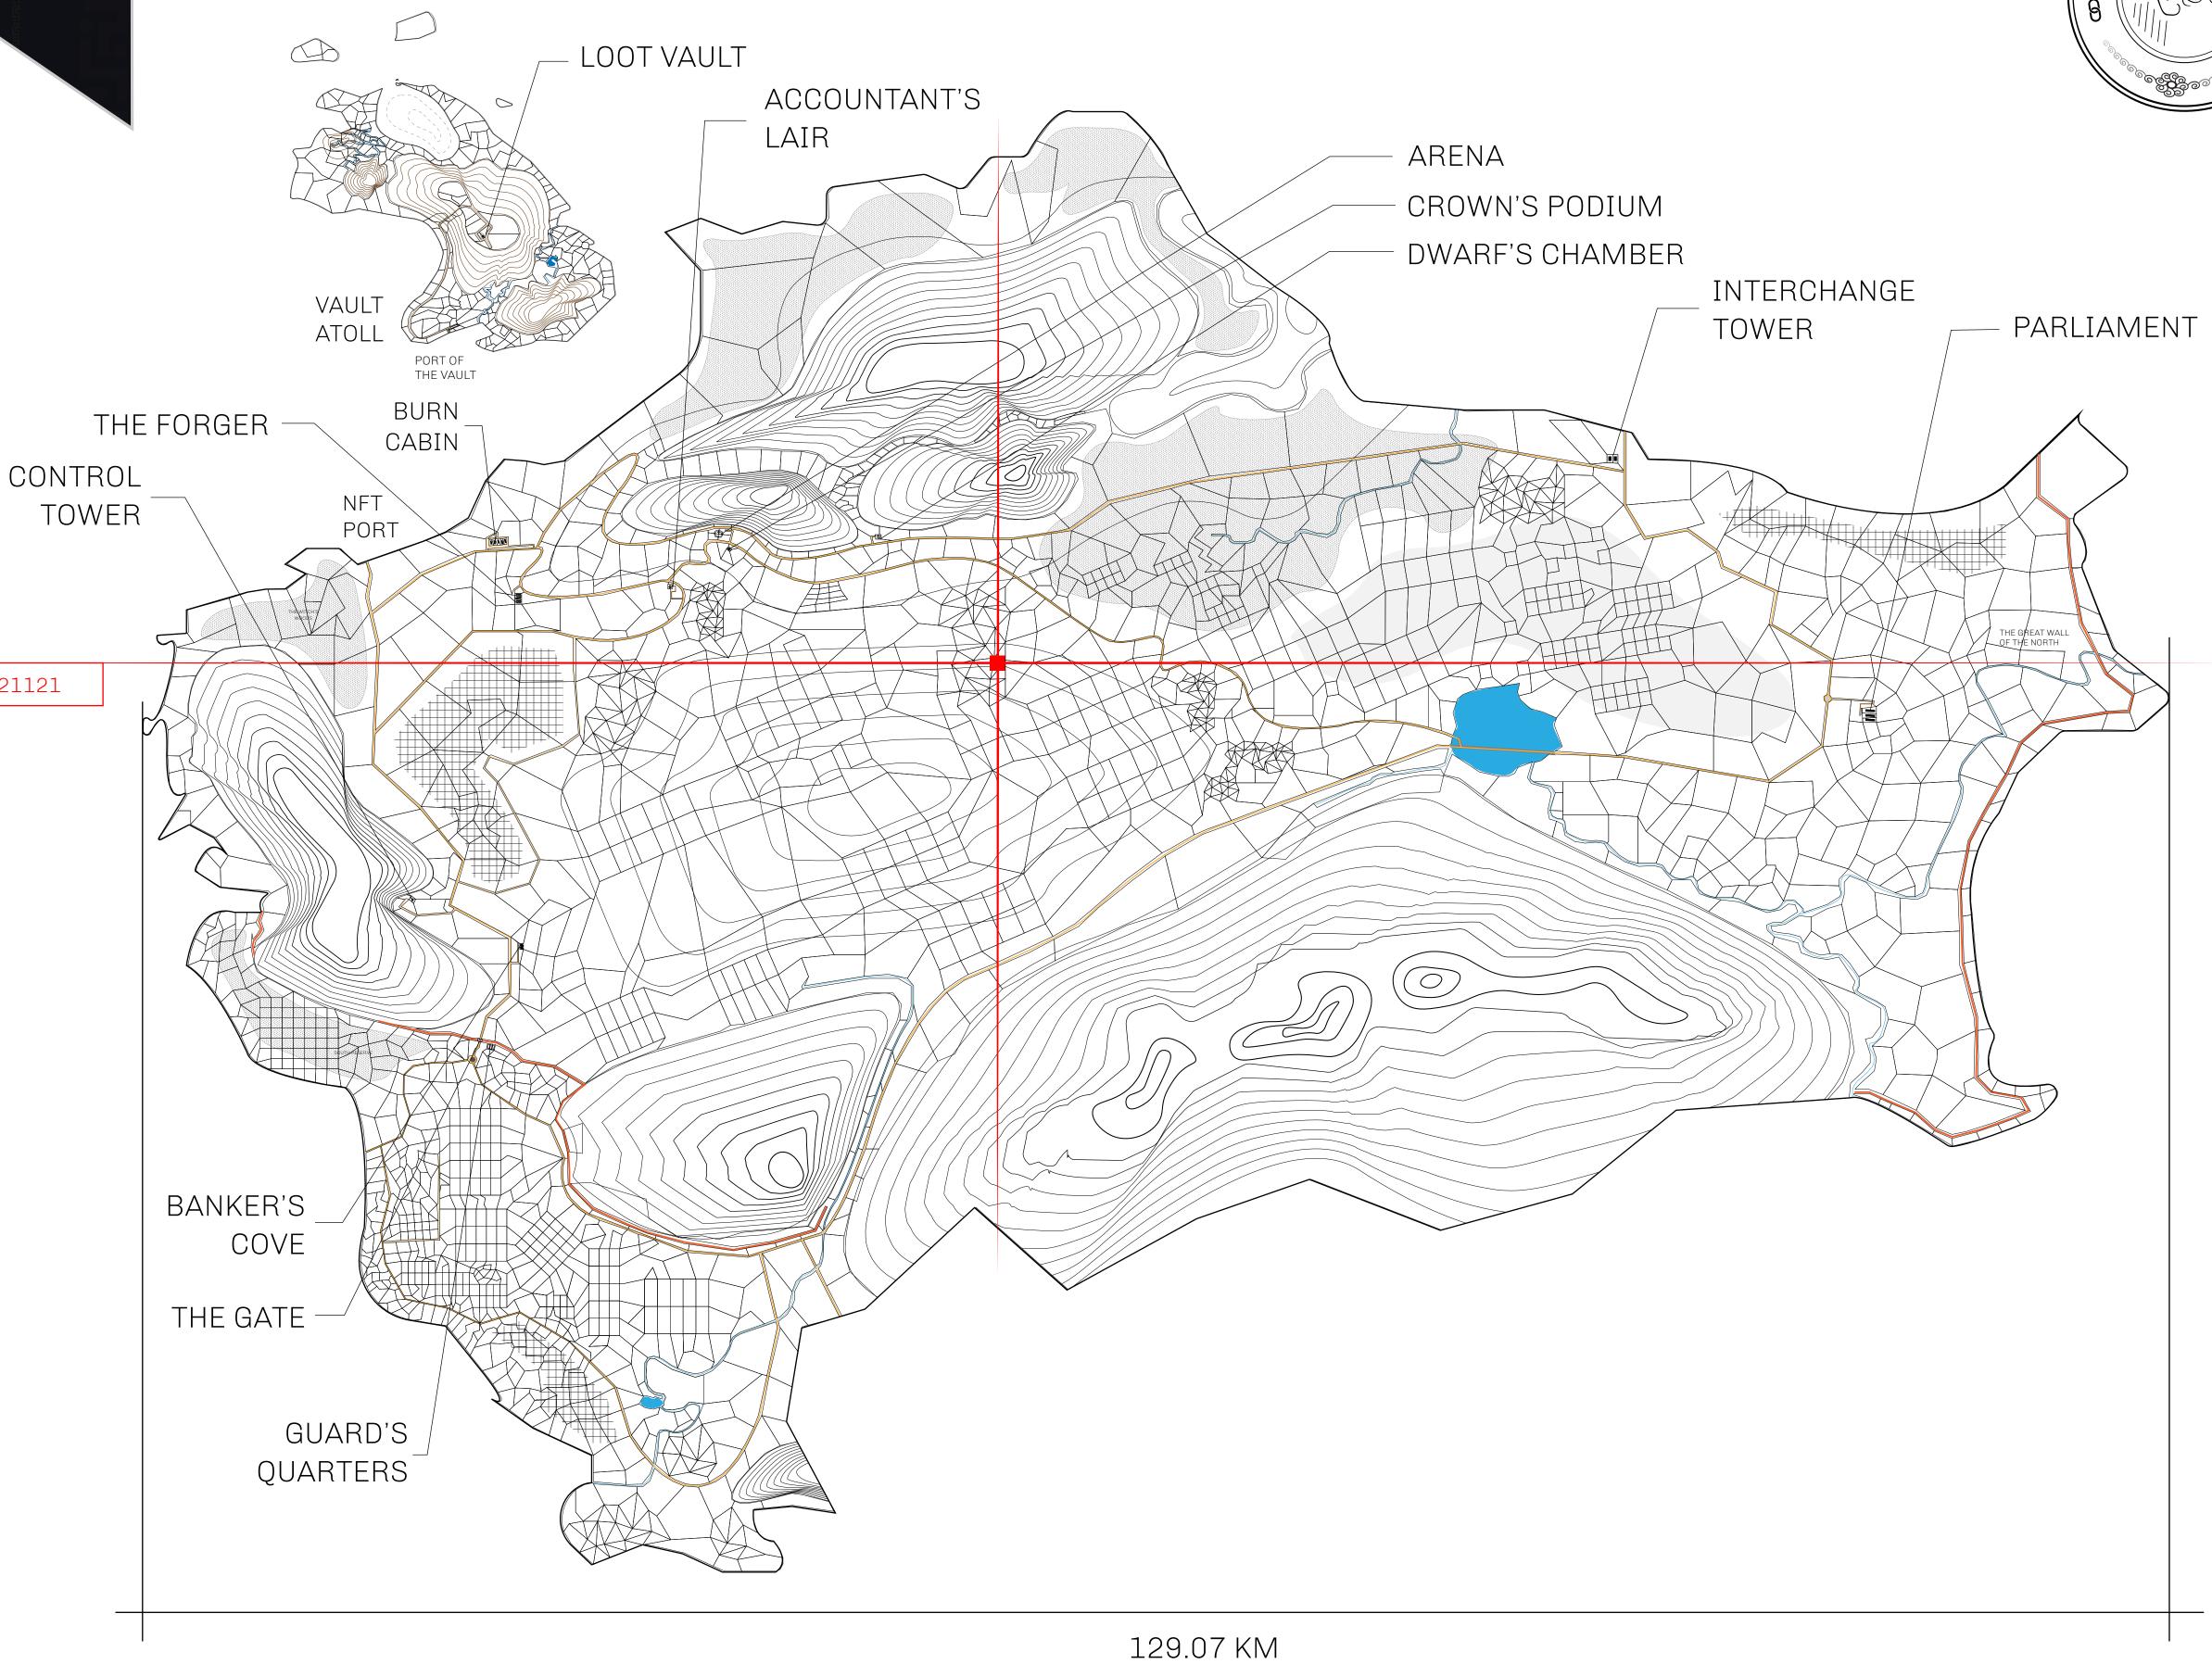

## HER MAJESTY'S GATED WORLD

As an economic and ruling powerhouse, the Great Empire controls the issuance and trade of BUN, LTT, and USDC reward credits. Decisions by its sitting parliamentarians affect Loot NFT World. Following the last war, border controls are tight and only invitees can enter. Each Sunday, all eyes focus on the Arena and the Crown's Podium, where battle-bidding auctions rage. The battle pit is not for the fainthearted and strategy plays a crucial role in winning.

## **GEOGRAPHY**

COASTLINE 462.64 KM (287.47 MILES)

BORDERS OCEAN, ROYAUME DE SATOSHI, X BY SL & TERRITORIO LTT ST

HIGHEST POINT MOUNT ARES +8120 M

LOWEST POINT NFT PORT 0 M

PLOTS 2284 SCALE 1:50000

## H.M. LNFT Land Registry

4 (00 00 110

TITLE NUMBER

L1688-221121

ADMINISTRATIVE AREA

THE GREAT EMPIRE

ISSUED 22 November 2021

SCALE 1/50000