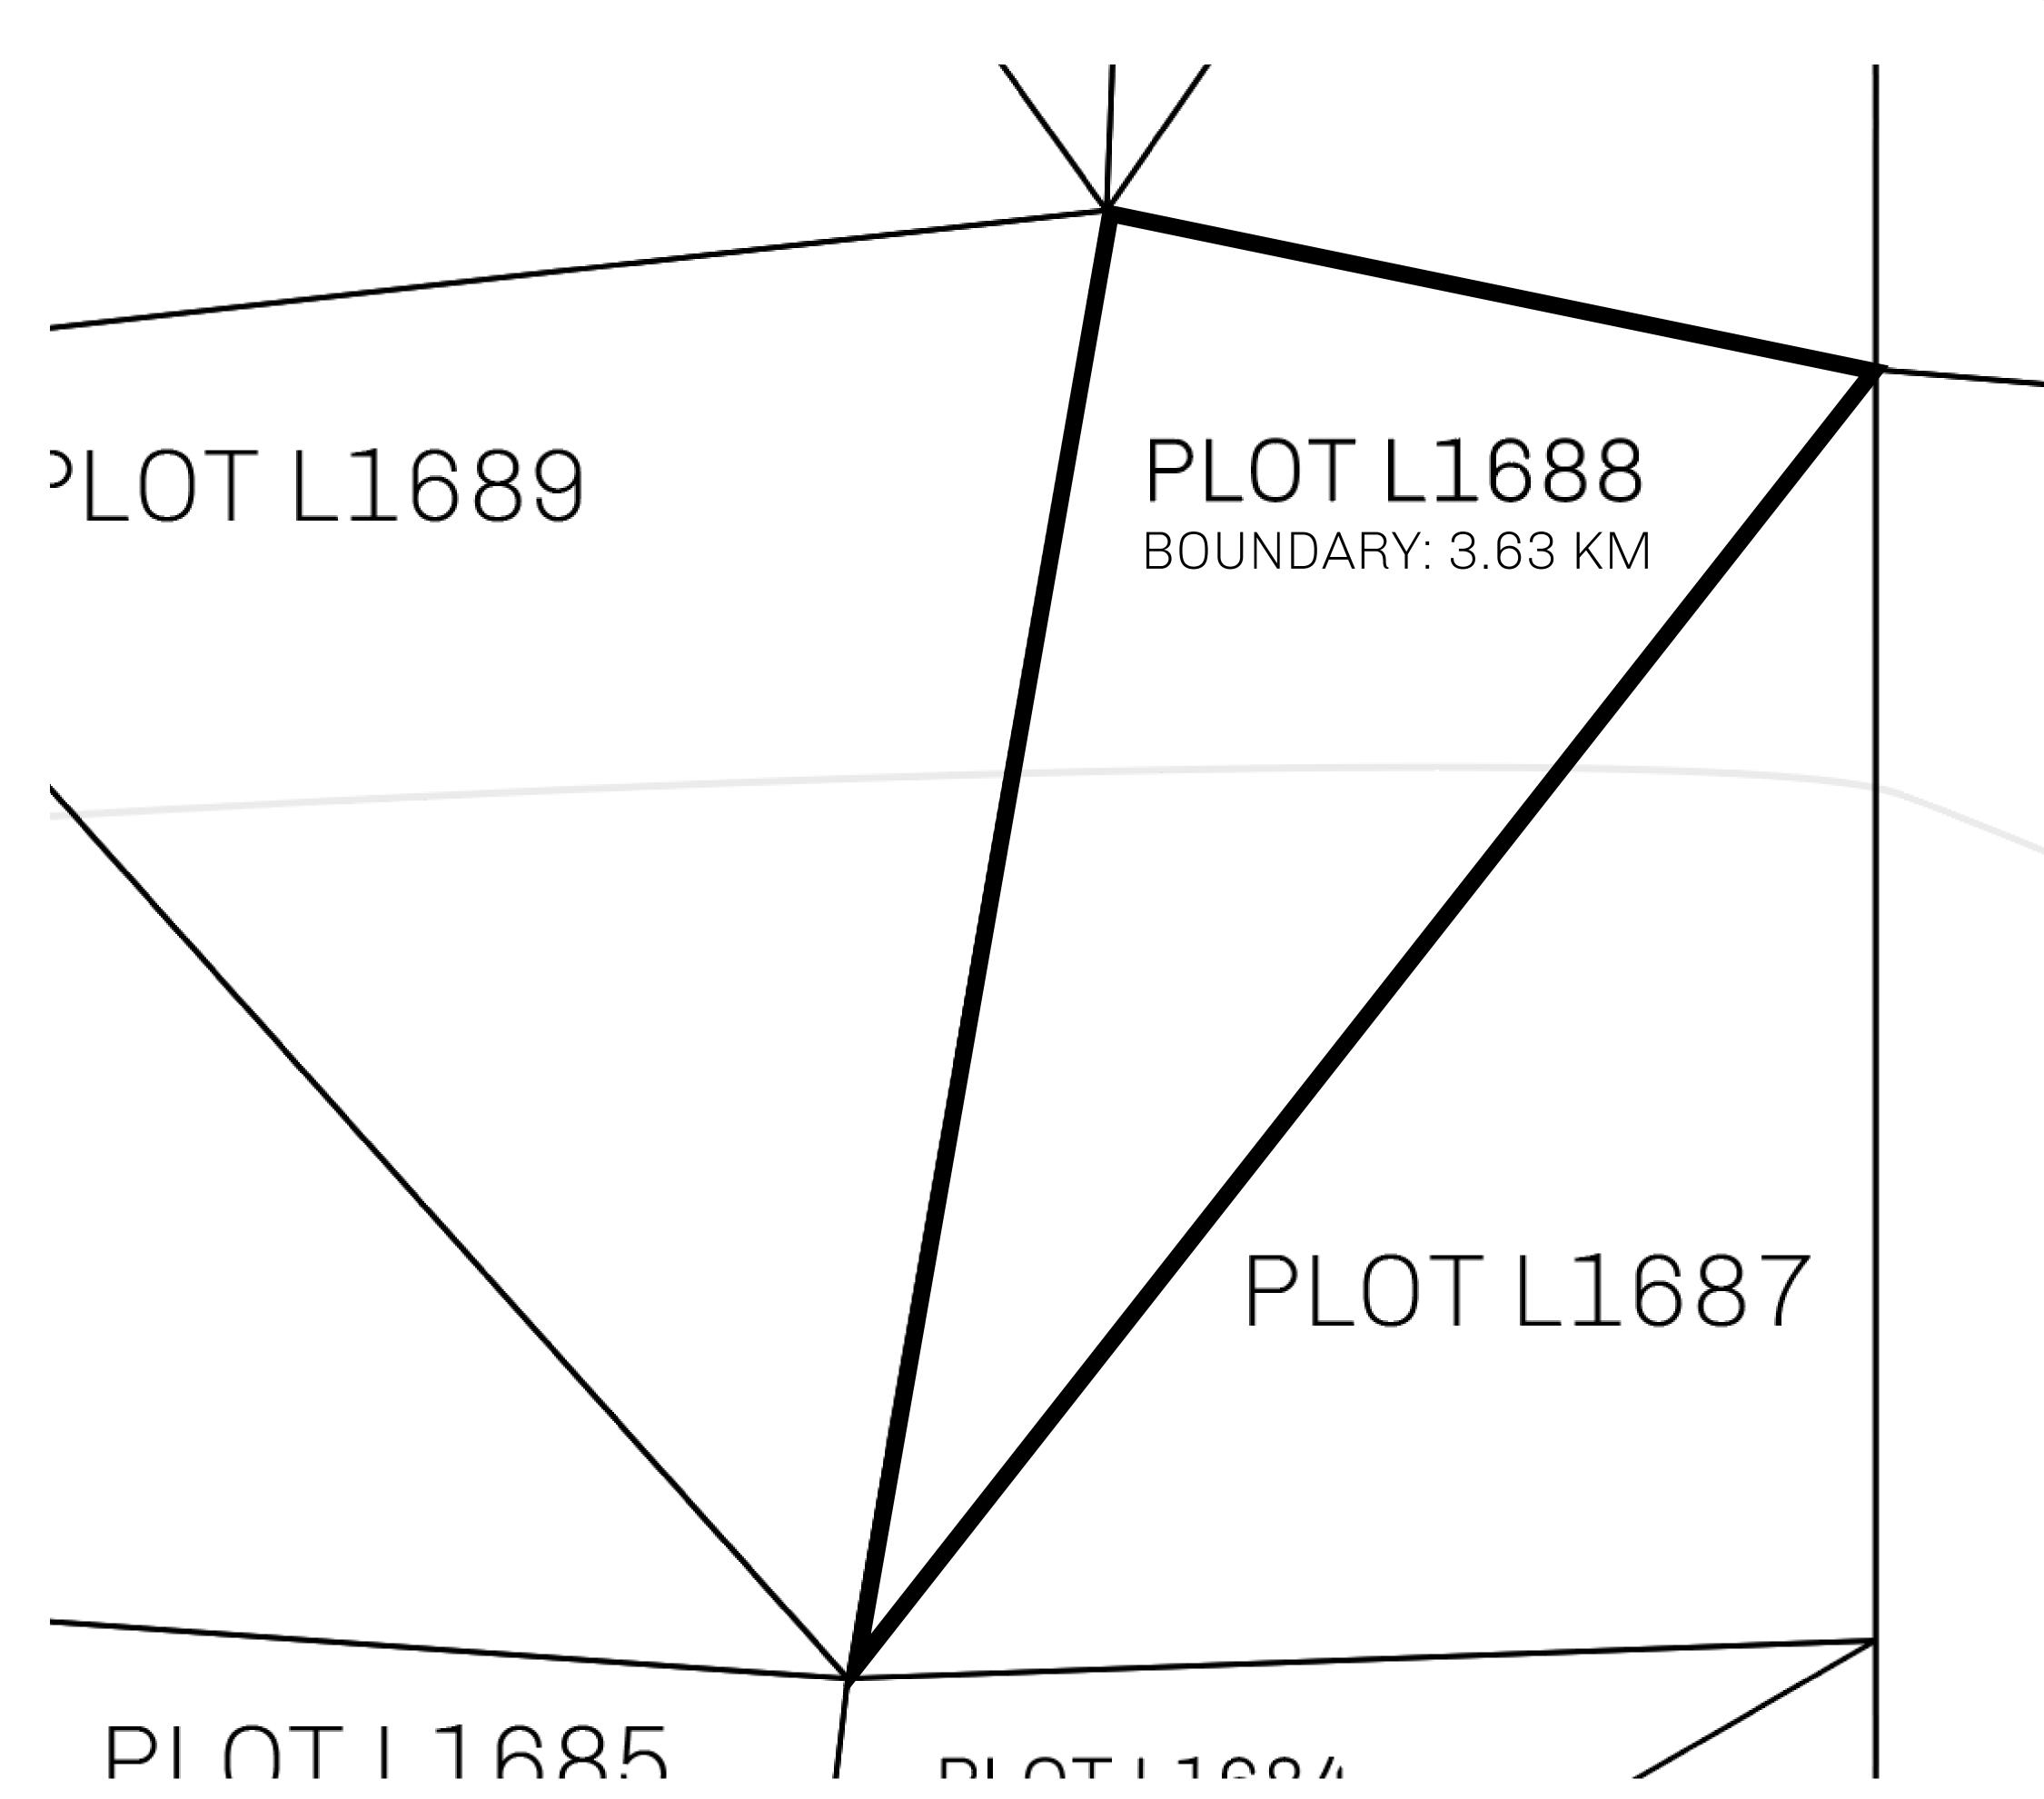

## **GEOGRAPHY**

COASTLINE 462.64 KM (287.47 MILES)

BORDERS OCEAN, ROYAUME DE SATOSHI, X BY SL & TERRITORIO LTT ST

HIGHEST POINT MOUNT ARES +8120 M

LOWEST POINT NFT PORT 0 M

PLOTS 2284 SCALE 1:50000

## H.M. LNFT Land Registry

4 (00 00 110

TITLE NUMBER

L1688-221121

ADMINISTRATIVE AREA

THE GREAT EMPIRE

ISSUED 22 November 2021

SCALE 1/50000