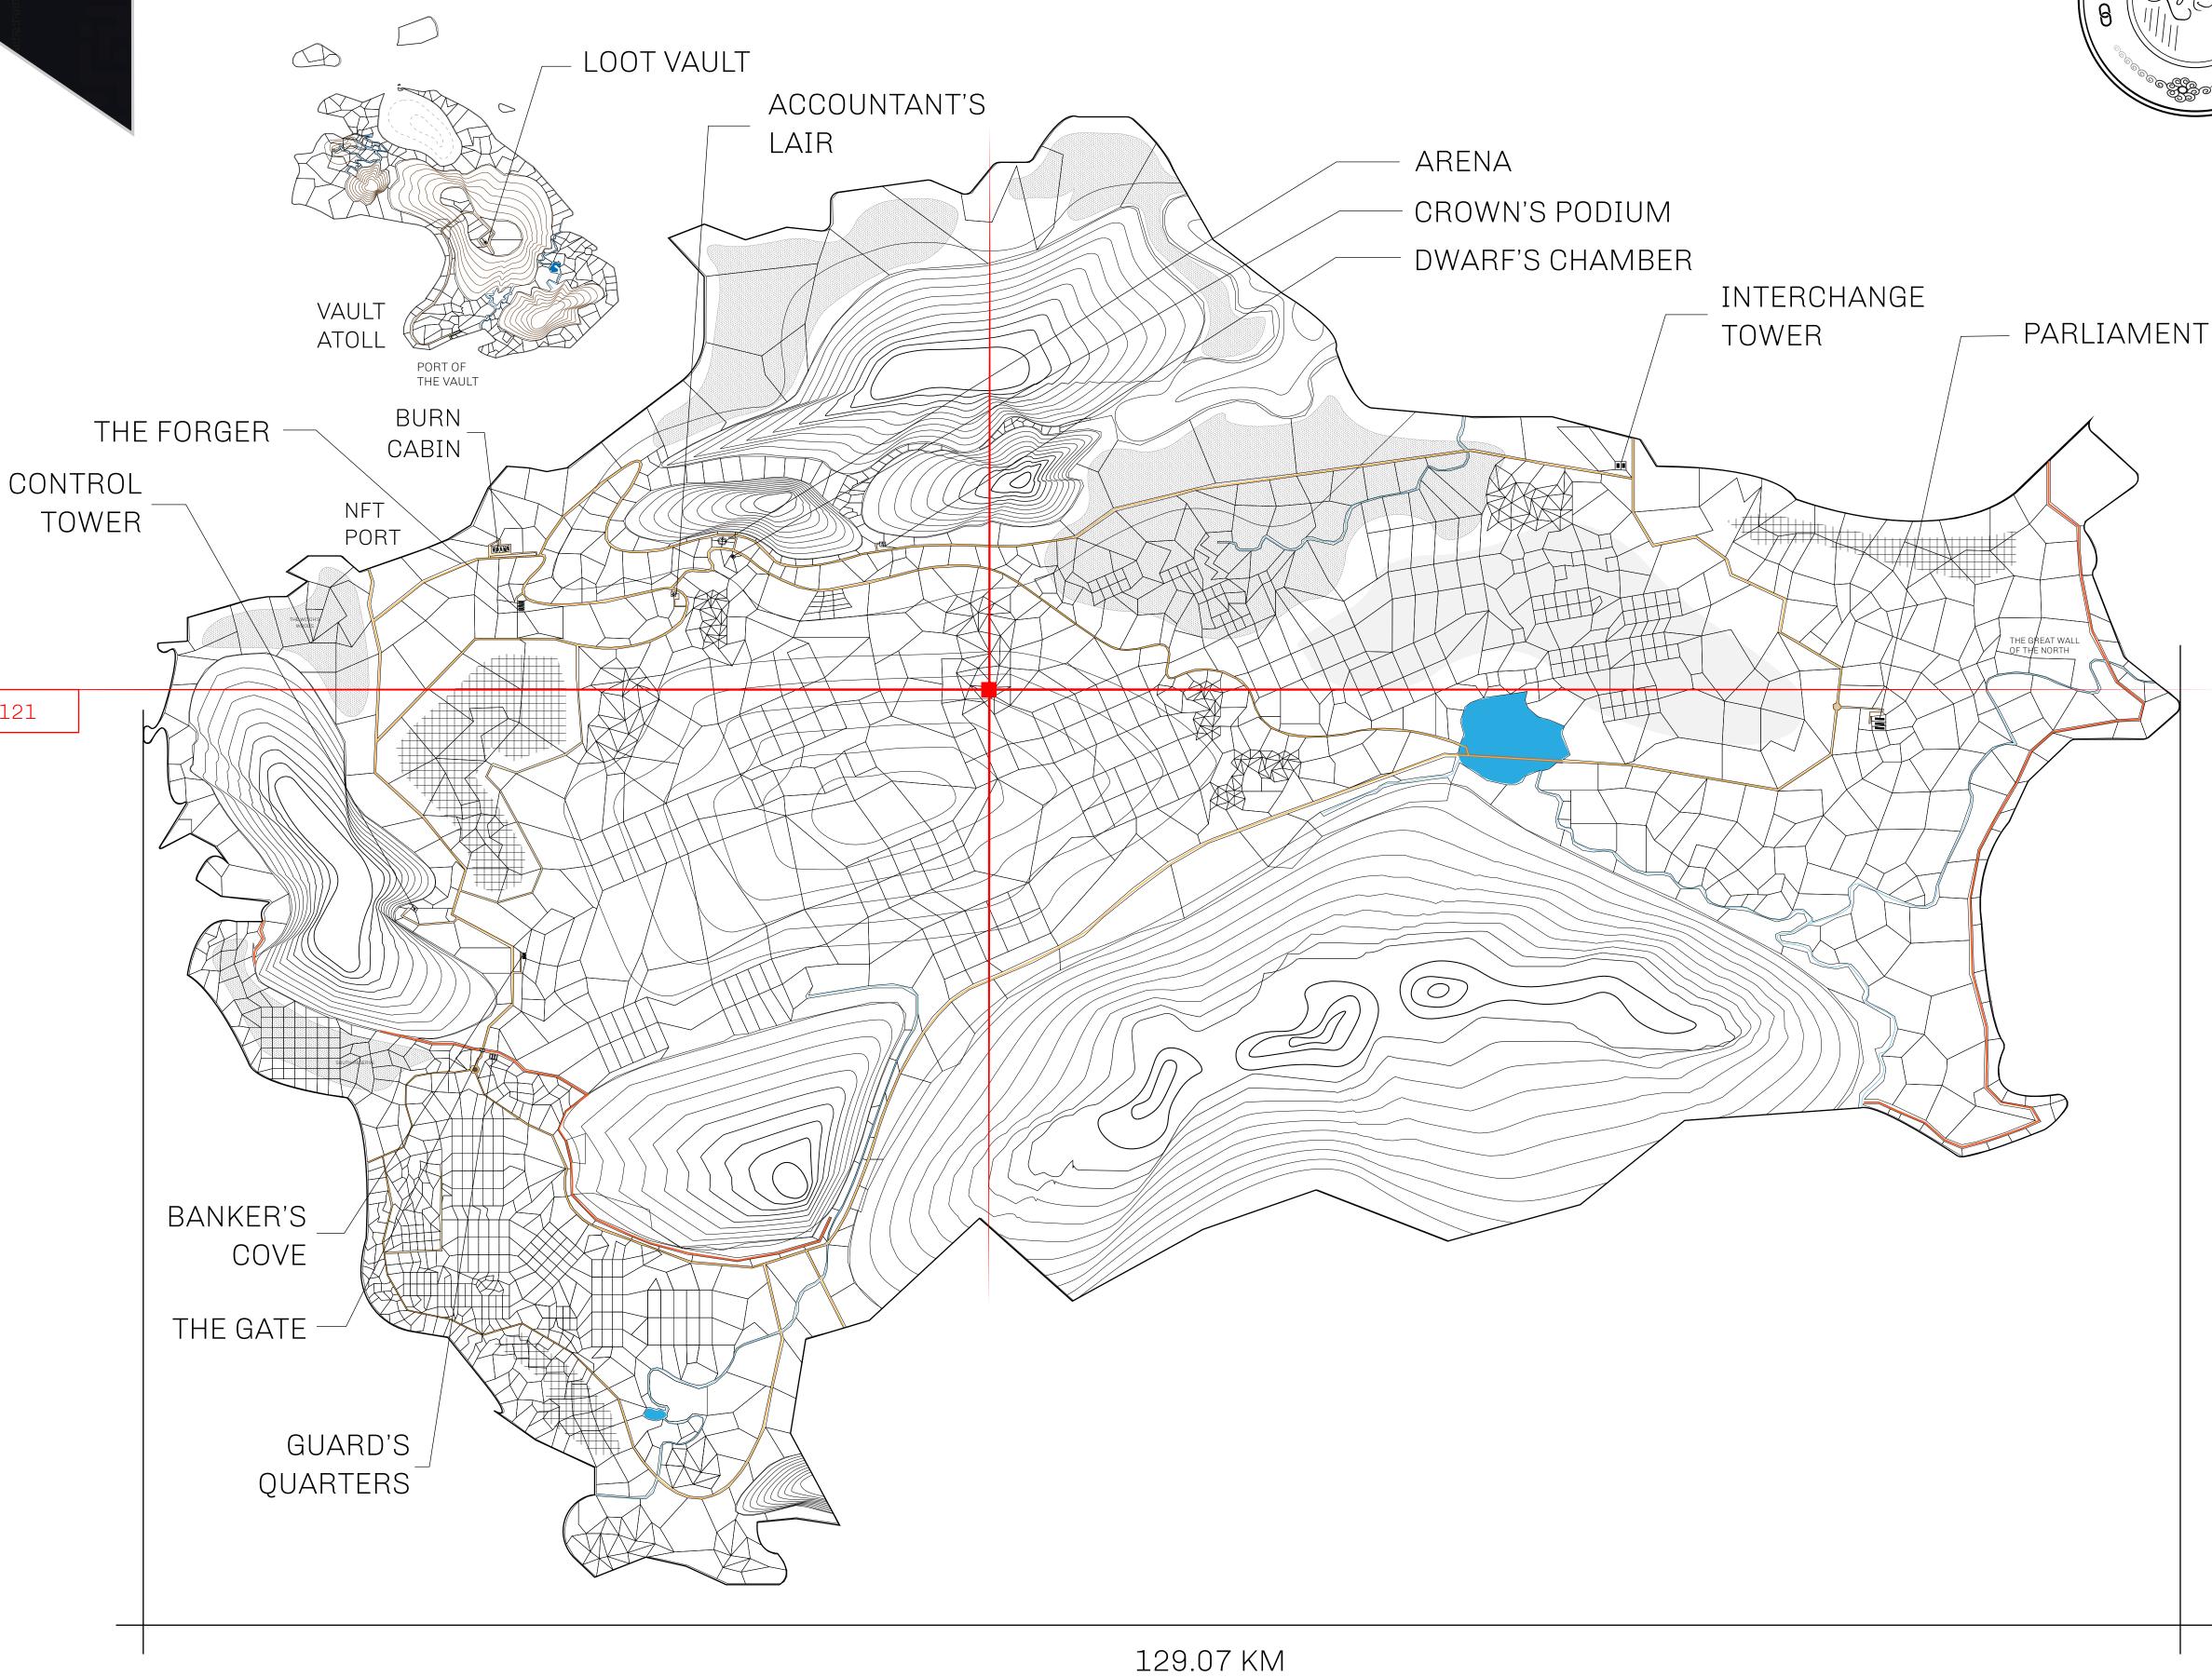

## HER MAJESTY'S GATED WORLD

As an economic and ruling powerhouse, the Great Empire controls the issuance and trade of BUN, LTT, and USDC reward credits. Decisions by its sitting parliamentarians affect Loot NFT World. Following the last war, border controls are tight and only invitees can enter. Each Sunday, all eyes focus on the Arena and the Crown's Podium, where battle-bidding auctions rage. The battle pit is not for the fainthearted and strategy plays a crucial role in winning.

## **GEOGRAPHY**

COASTLINE 462.64 KM (287.47 MILES)

BORDERS OCEAN, ROYAUME DE SATOSHI, X BY SL & TERRITORIO LTT ST

HIGHEST POINT MOUNT ARES +8120 M

LOWEST POINT NFT PORT 0 M

PLOTS 2284 SCALE 1:50000