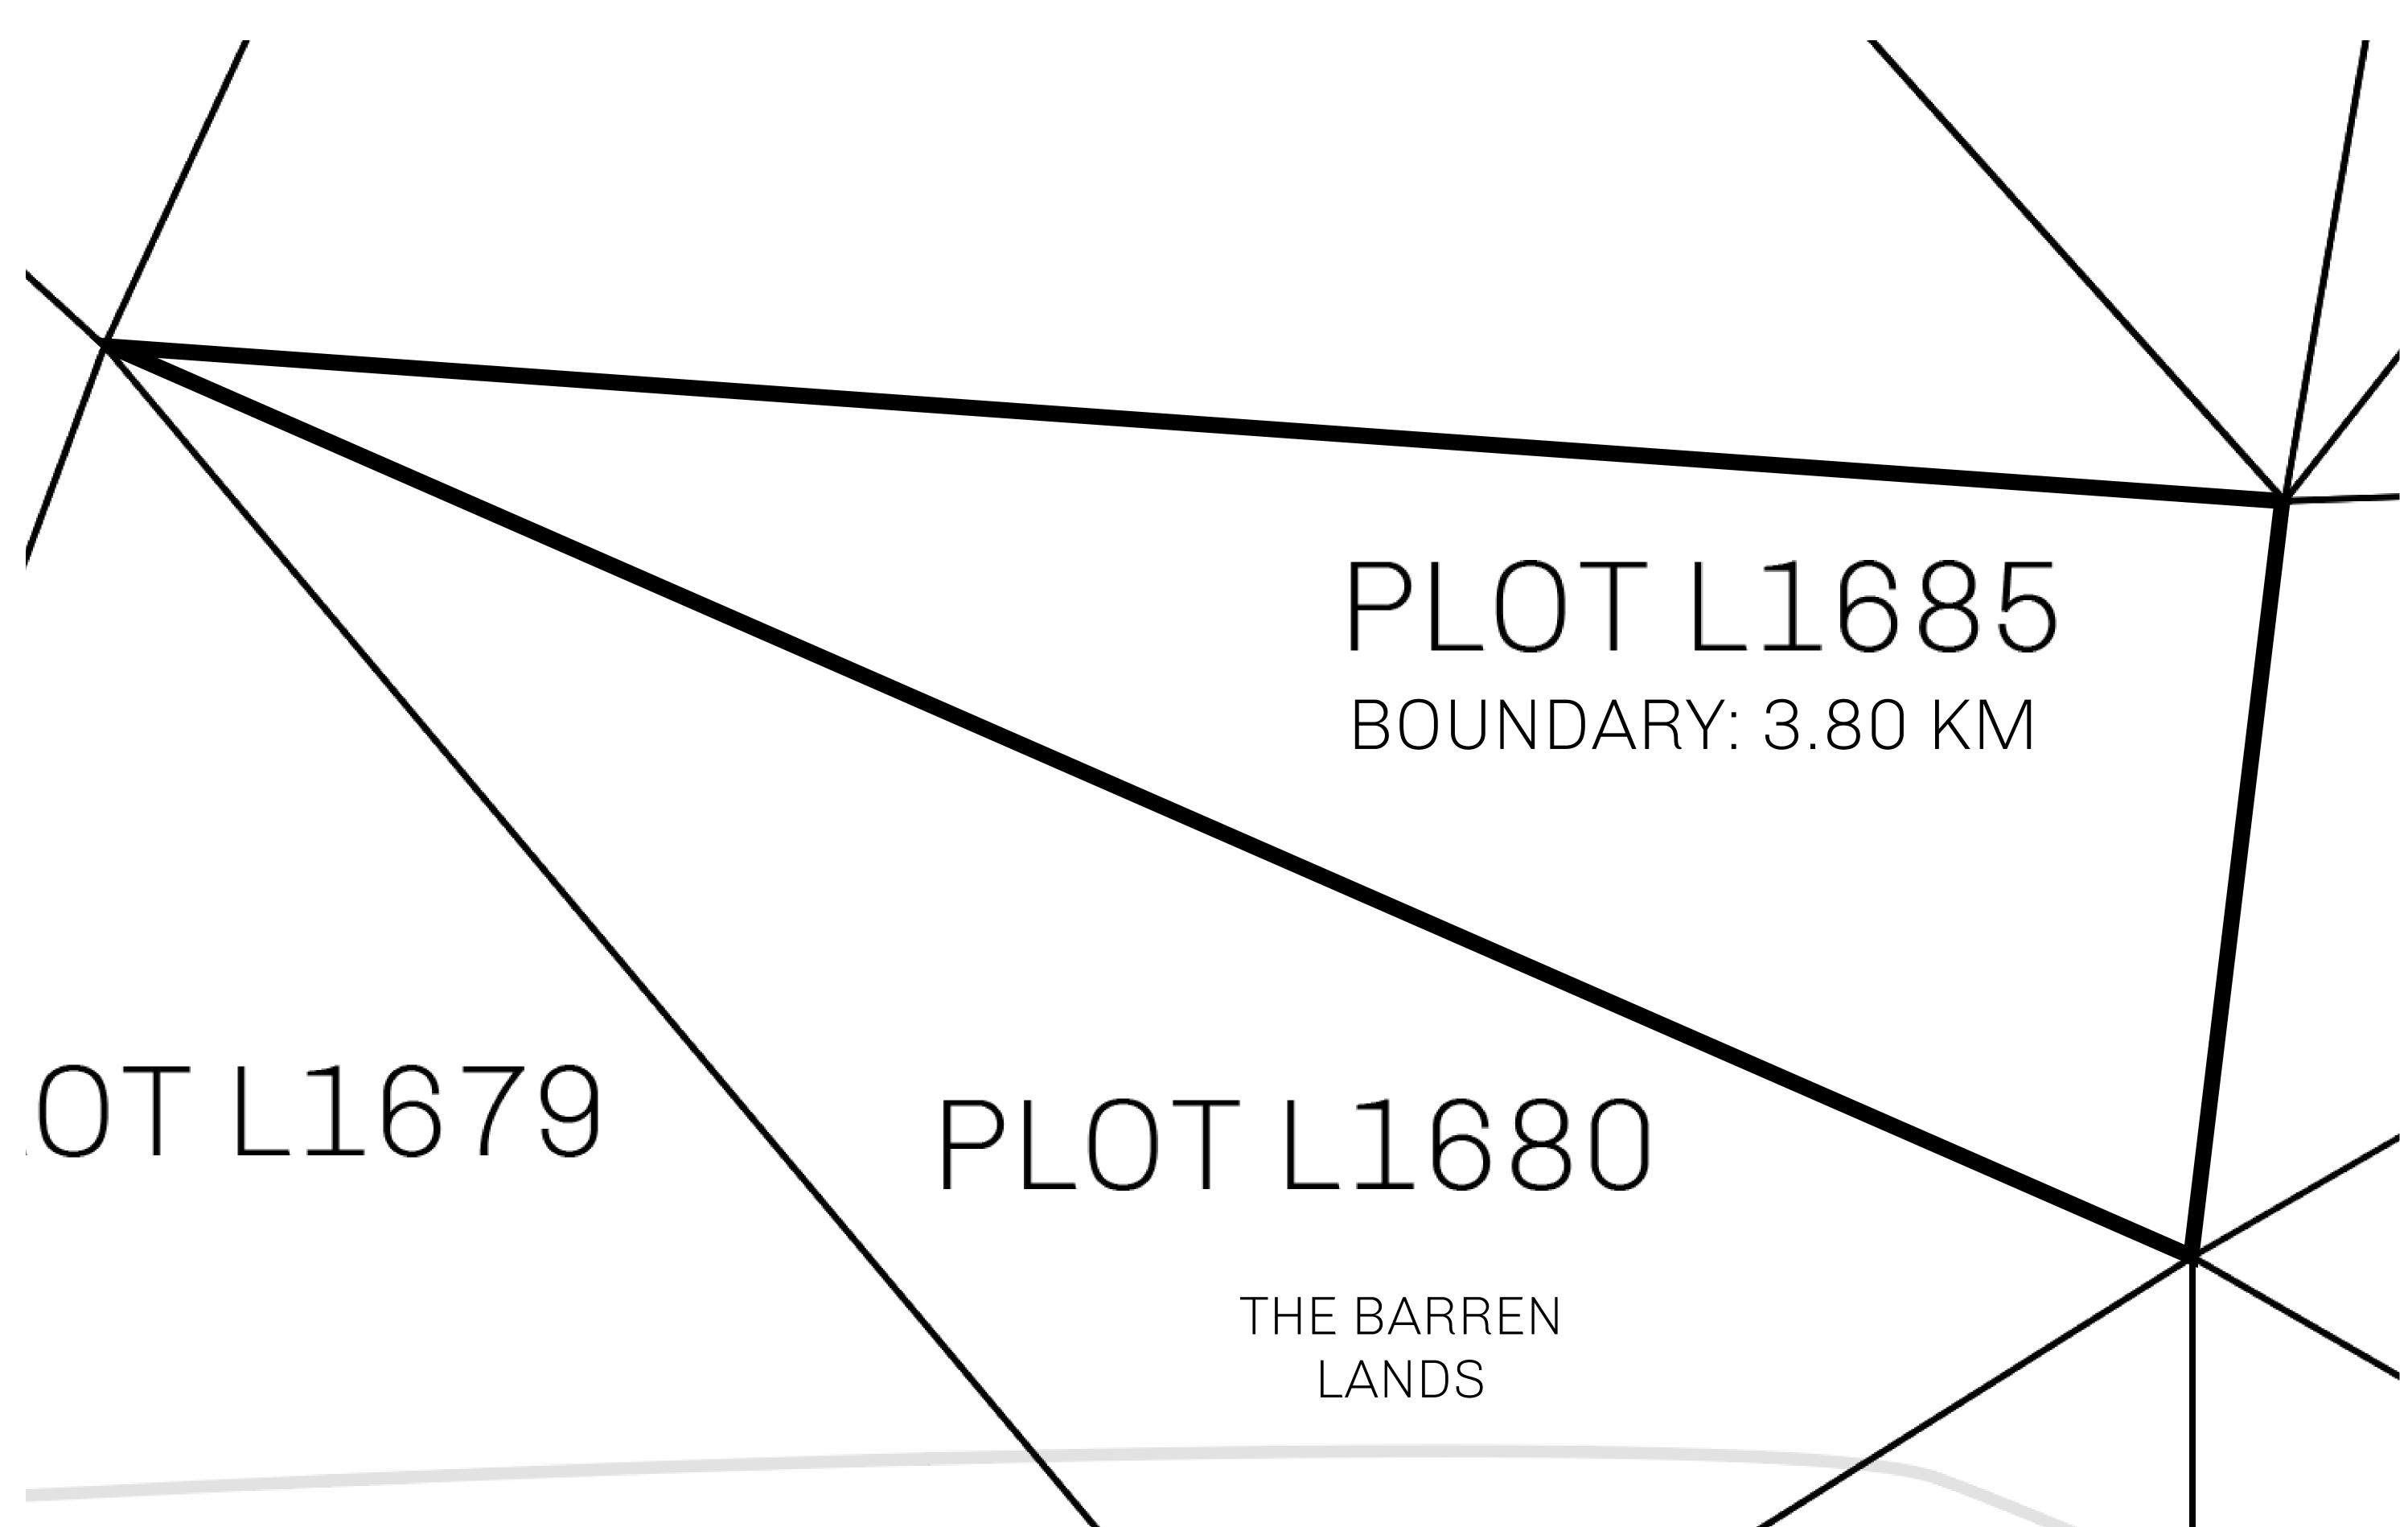

## LOOT NFT WORLD

PLOT L1685-221121

## **GEOGRAPHY**

COASTLINE 462.64 KM (287.47 MILES)

BORDERS OCEAN, ROYAUME DE SATOSHI, X BY SL & TERRITORIO LTT ST

HIGHEST POINT MOUNT ARES +8120 M

LOWEST POINT NFT PORT 0 M

PLOTS 2284 SCALE 1:50000

## H.M. LNFT Land Registry

TITLE NUMBER

L1685-221121

ADMINISTRATIVE AREA

THE GREAT EMPIRE

ISSUED 22 November 2021

SCALE 1/50000

OWNER ENTITLEMENT