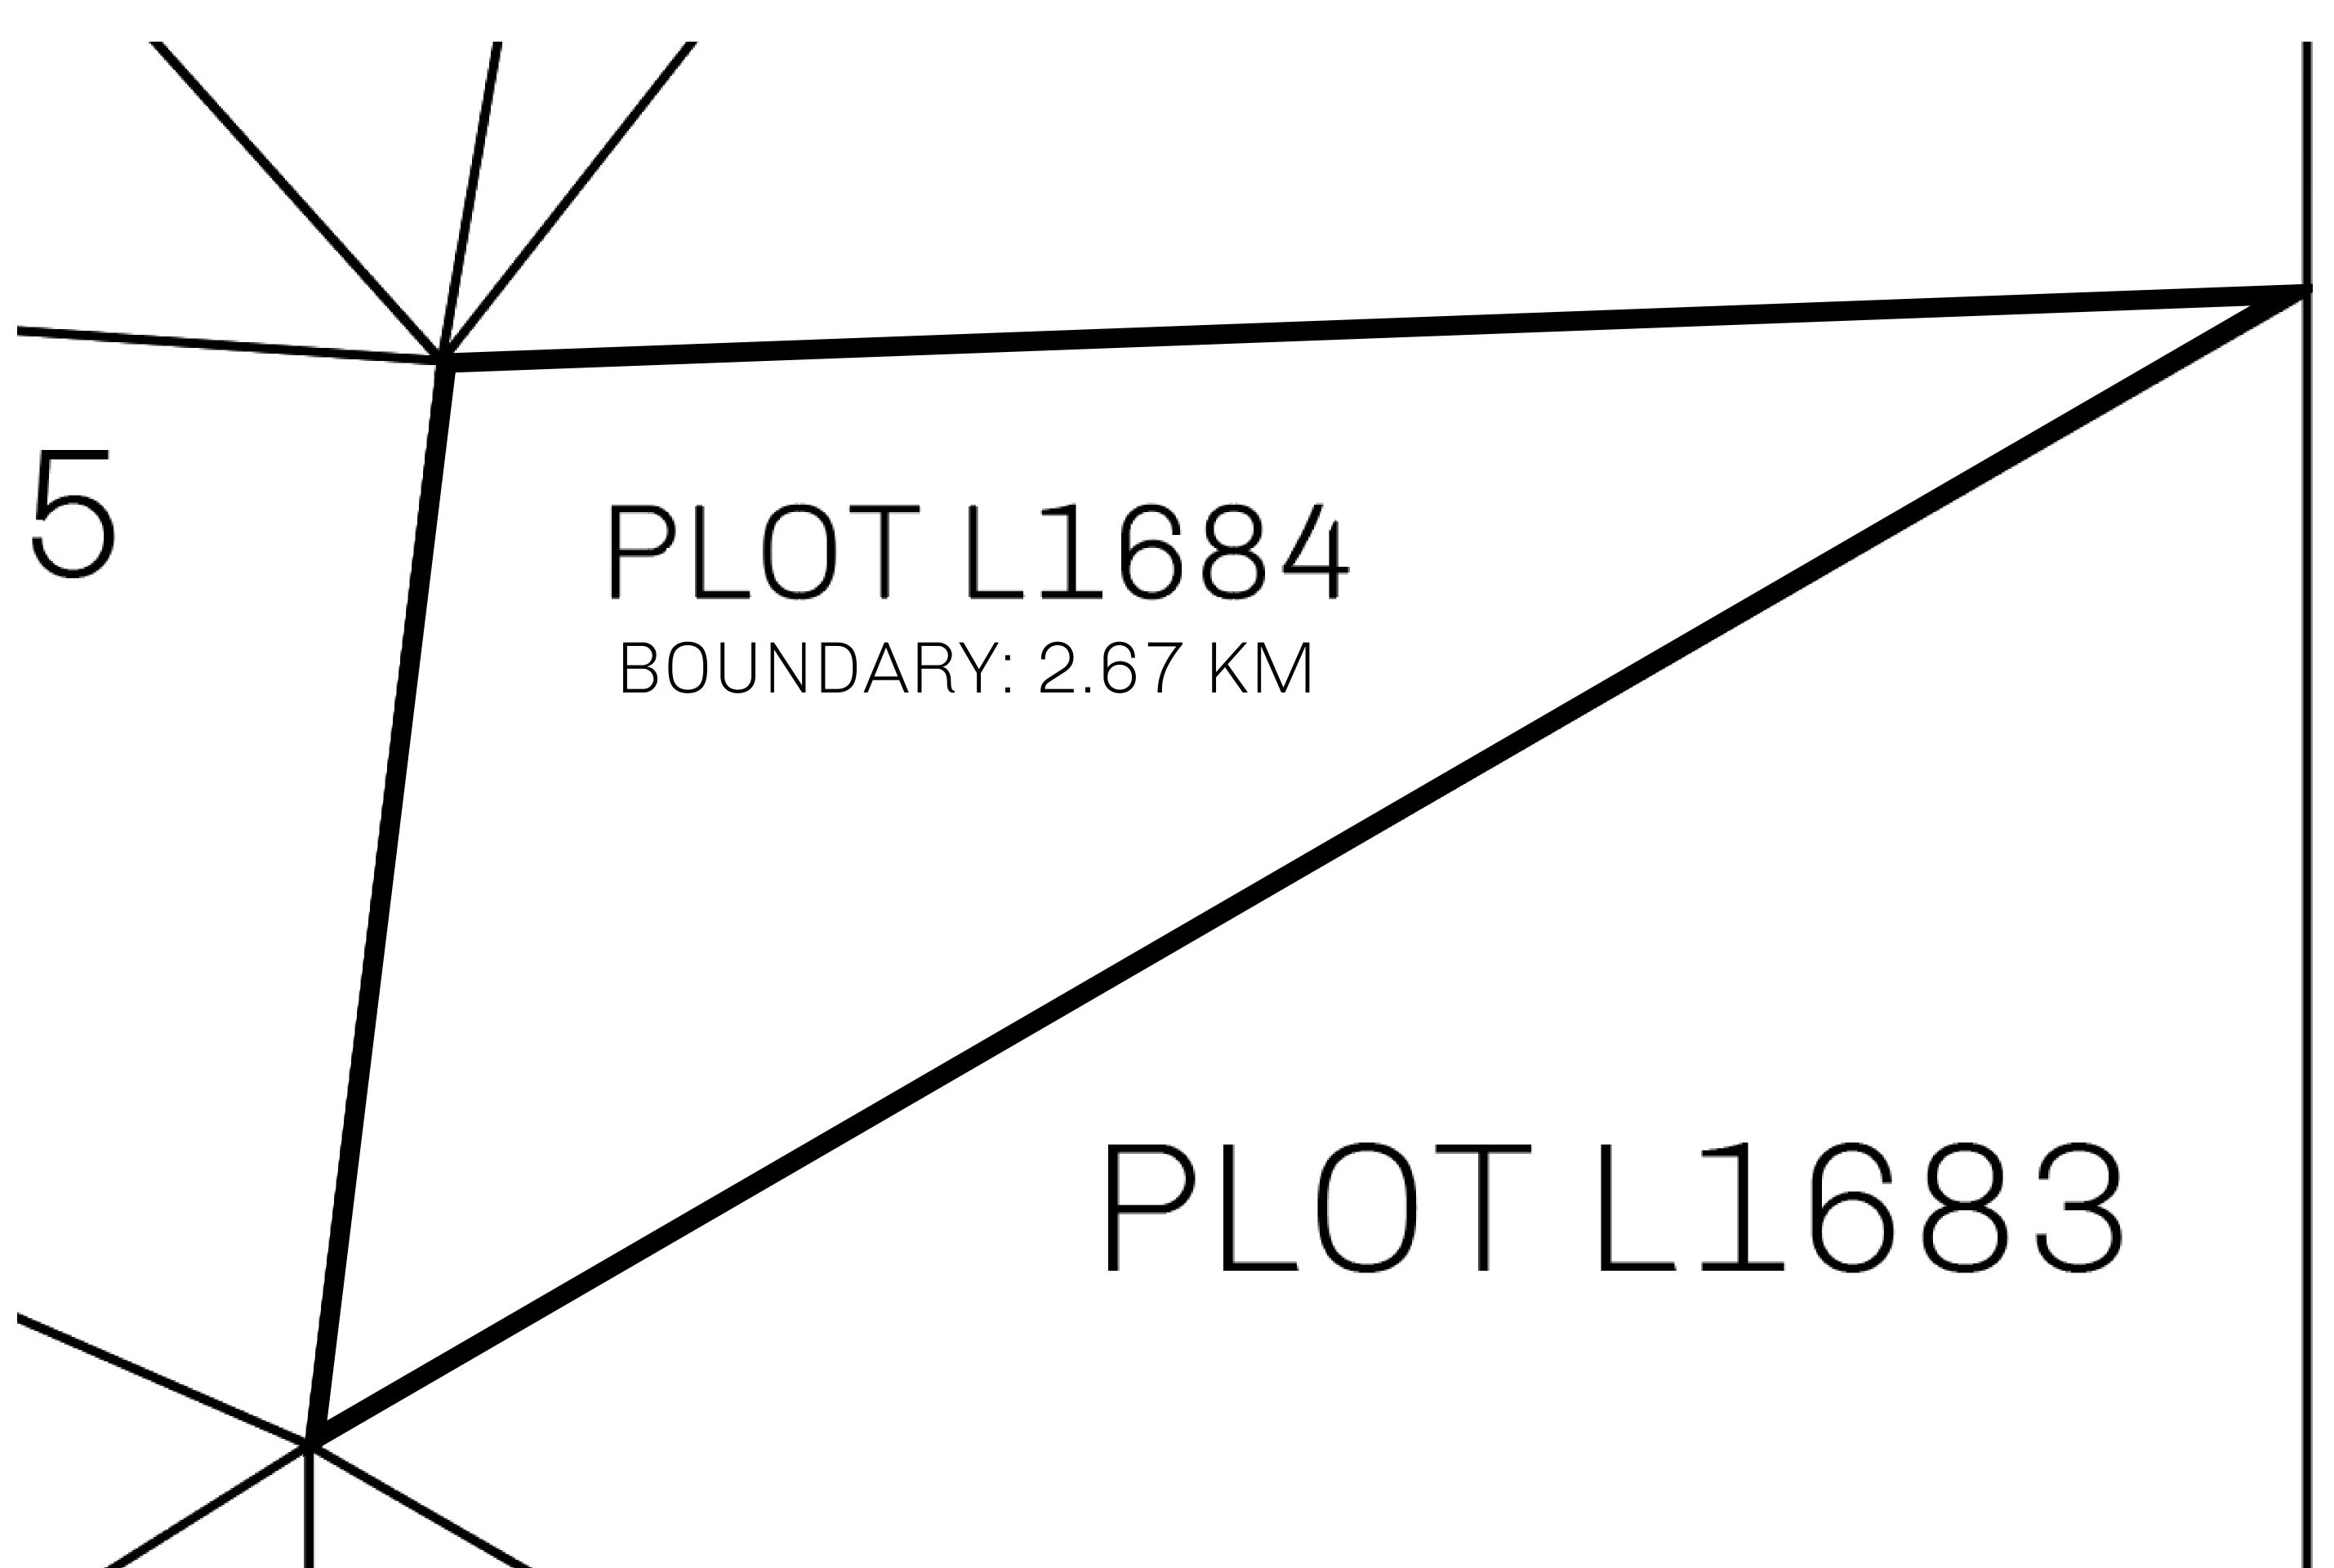

## GEOGRAPHY

COASTLINE 462.64 KM (287.47 MILES)

OCEAN, ROYAUME DE SATOSHI, X BY SL & TERRITORIO LTT ST BORDERS

HIGHEST POINT MOUNT ARES +8120 M

LOWEST POINT NFT PORT 0 M

PLOTS 2284 SCALE 1:50000

## H.M. LNFT Land Registry

TITLE NUMBER

L1684-221121

ADMINISTRATIVE AREA

THE GREAT EMPIRE

ISSUED 22 November 2021

SCALE 1/50000

OWNER ENTITLEMENT