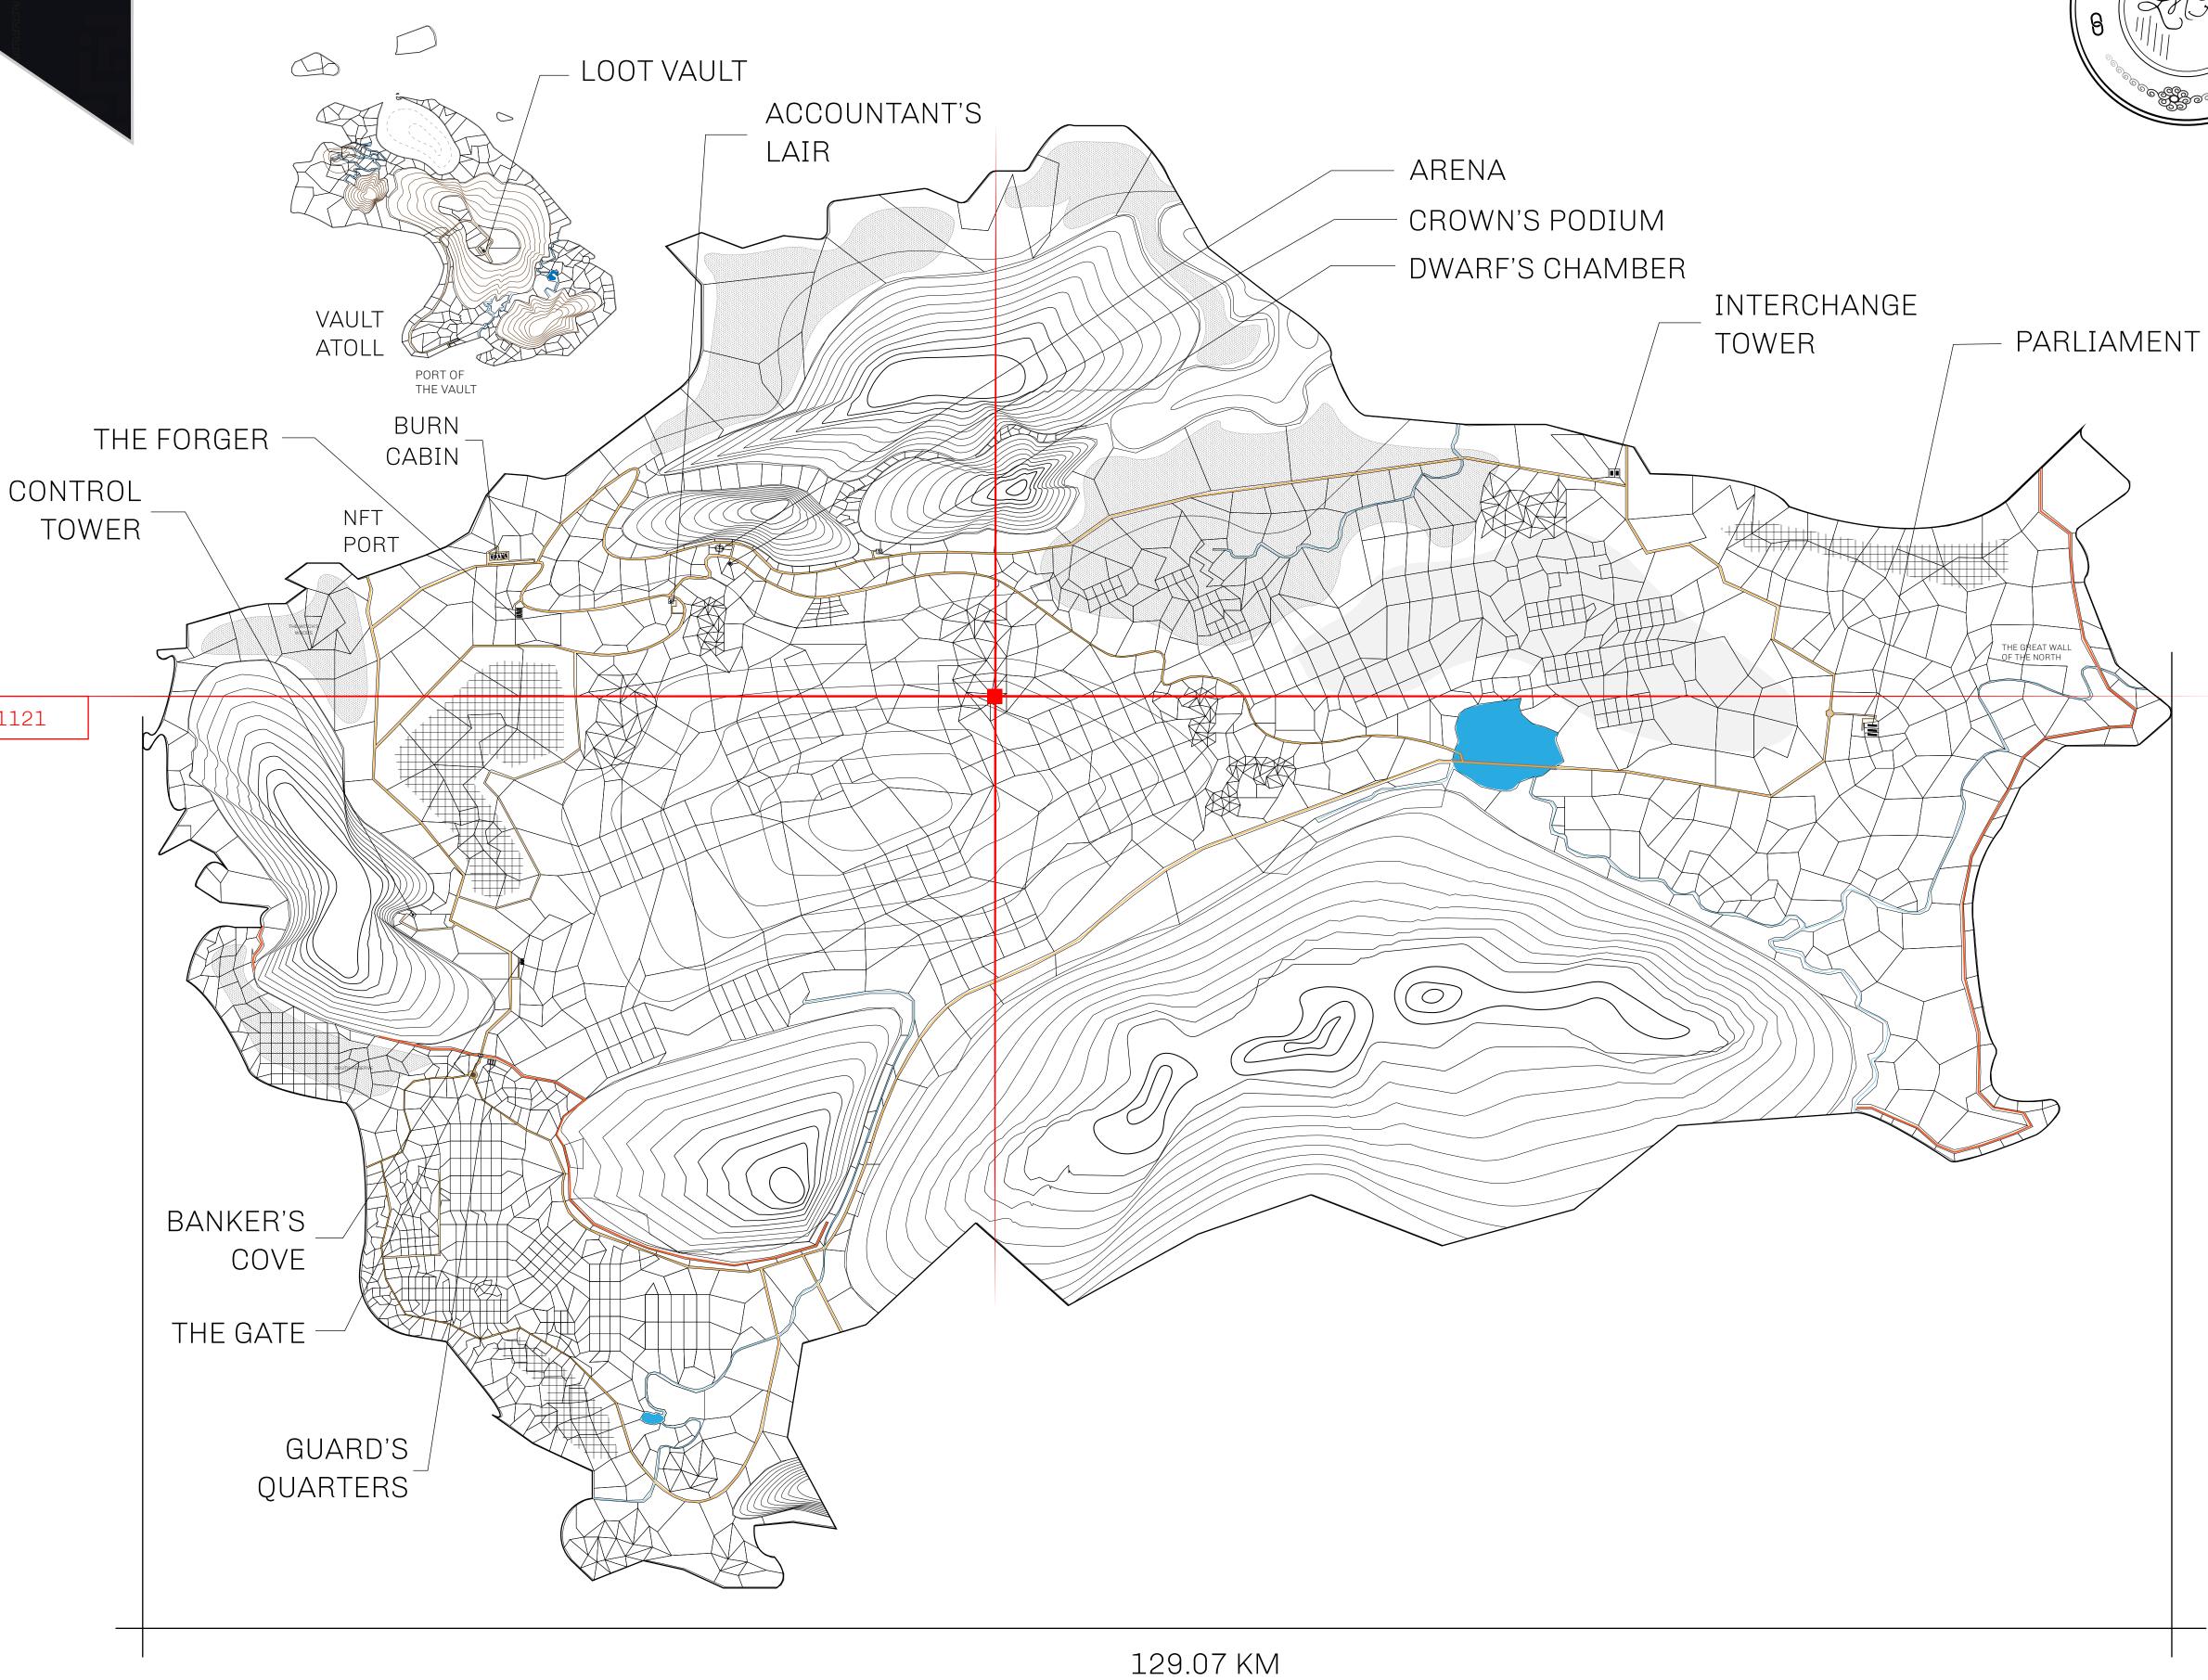

## HER MAJESTY'S GATED WORLD

As an economic and ruling powerhouse, the Great Empire controls the issuance and trade of BUN, LTT, and USDC reward credits. Decisions by its sitting parliamentarians affect Loot NFT World. Following the last war, border controls are tight and only invitees can enter. Each Sunday, all eyes focus on the Arena and the Crown's Podium, where battle-bidding auctions rage. The battle pit is not for the fainthearted and strategy plays a crucial role in winning.

## GEOGRAPHY

COASTLINE 462.64 KM (287.47 MILES)

OCEAN, ROYAUME DE SATOSHI, X BY SL & TERRITORIO LTT ST BORDERS

HIGHEST POINT MOUNT ARES +8120 M

LOWEST POINT NFT PORT 0 M

PLOTS 2284 SCALE 1:50000

## H.M. LNFT Land Registry

TITLE NUMBER

L1684-221121

ADMINISTRATIVE AREA

THE GREAT EMPIRE

ISSUED 22 November 2021

SCALE 1/50000

OWNER ENTITLEMENT