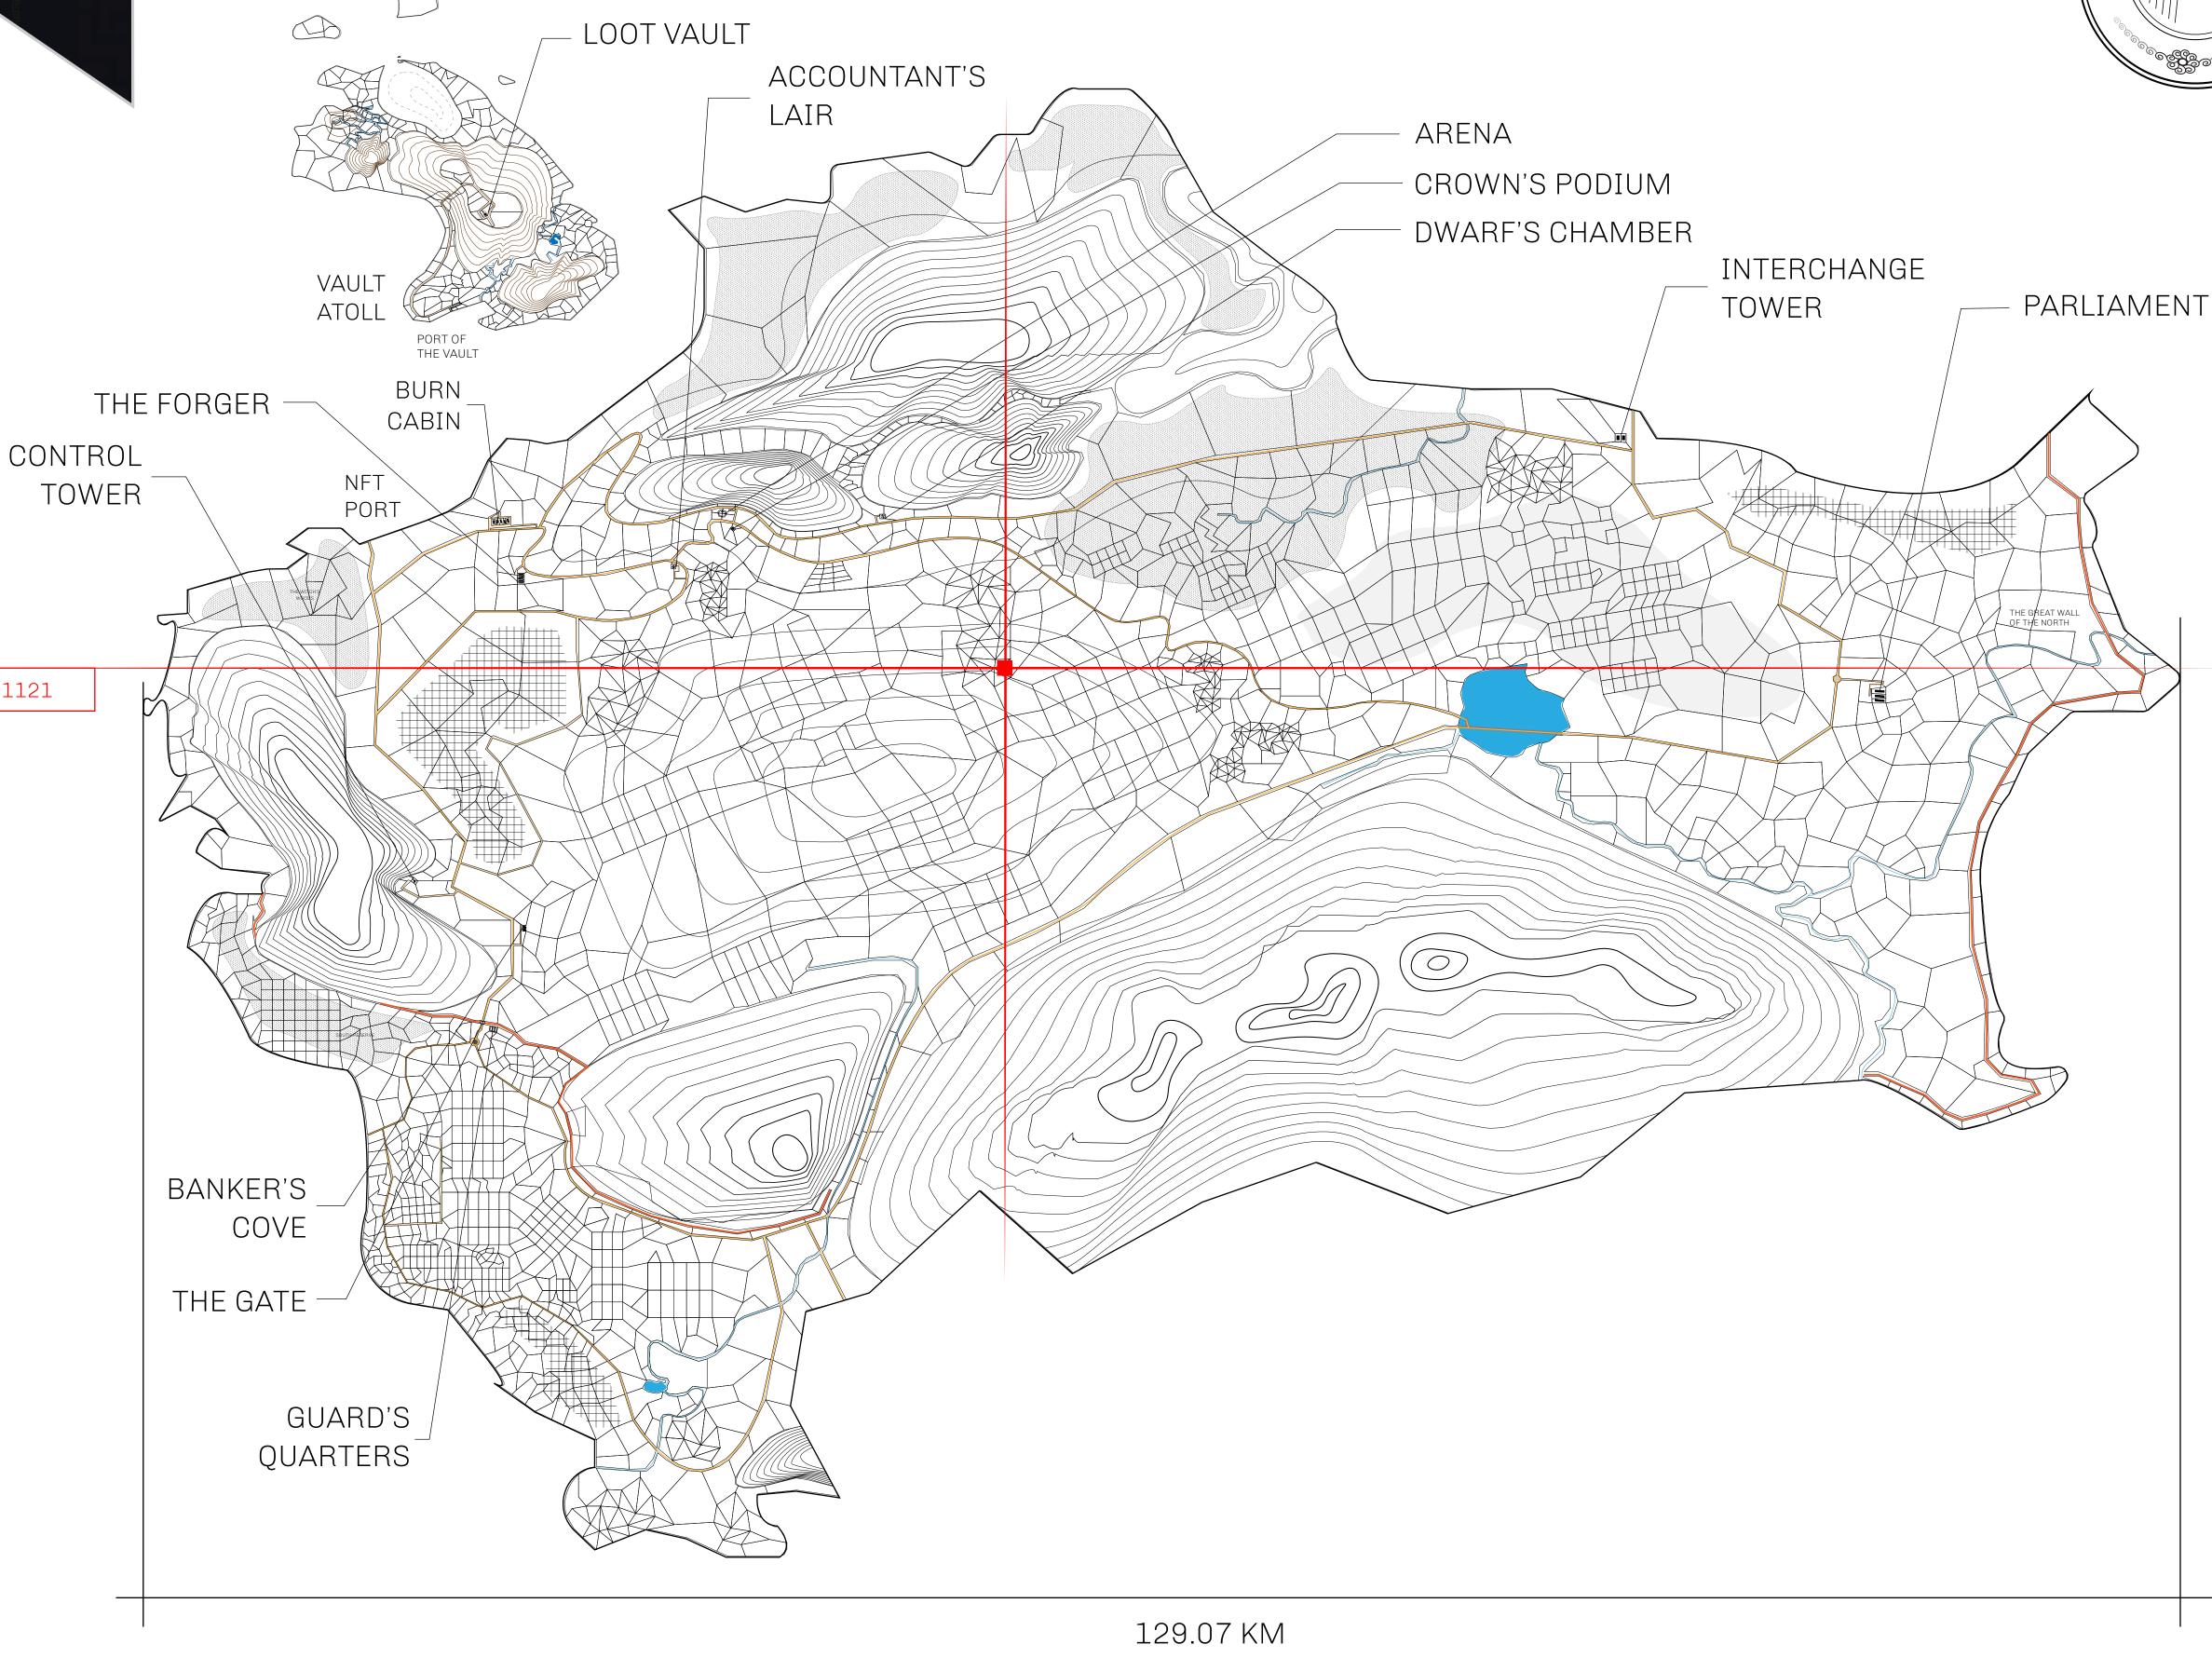

## HER MAJESTY'S GATED WORLD

As an economic and ruling powerhouse, the Great Empire controls the issuance and trade of BUN, LTT, and USDC reward credits. Decisions by its sitting parliamentarians affect Loot NFT World. Following the last war, border controls are tight and only invitees can enter. Each Sunday, all eyes focus on the Arena and the Crown's Podium, where battle-bidding auctions rage. The battle pit is not for the fainthearted and strategy plays a crucial role in winning.

## **GEOGRAPHY**

COASTLINE 462.64 KM (287.47 MILES)

BORDERS OCEAN, ROYAUME DE SATOSHI, X BY SL & TERRITORIO LTT ST

HIGHEST POINT MOUNT ARES +8120 M

LOWEST POINT NFT PORT 0 M

PLOTS 2284 SCALE 1:50000

## H.M. LNFT Land Registry

TITLE NUMBER

L1683-221121

ADMINISTRATIVE AREA

THE GREAT EMPIRE

ISSUED 22 November 2021

SCALE **1/50000** 

OWNER ENTITLEMENT