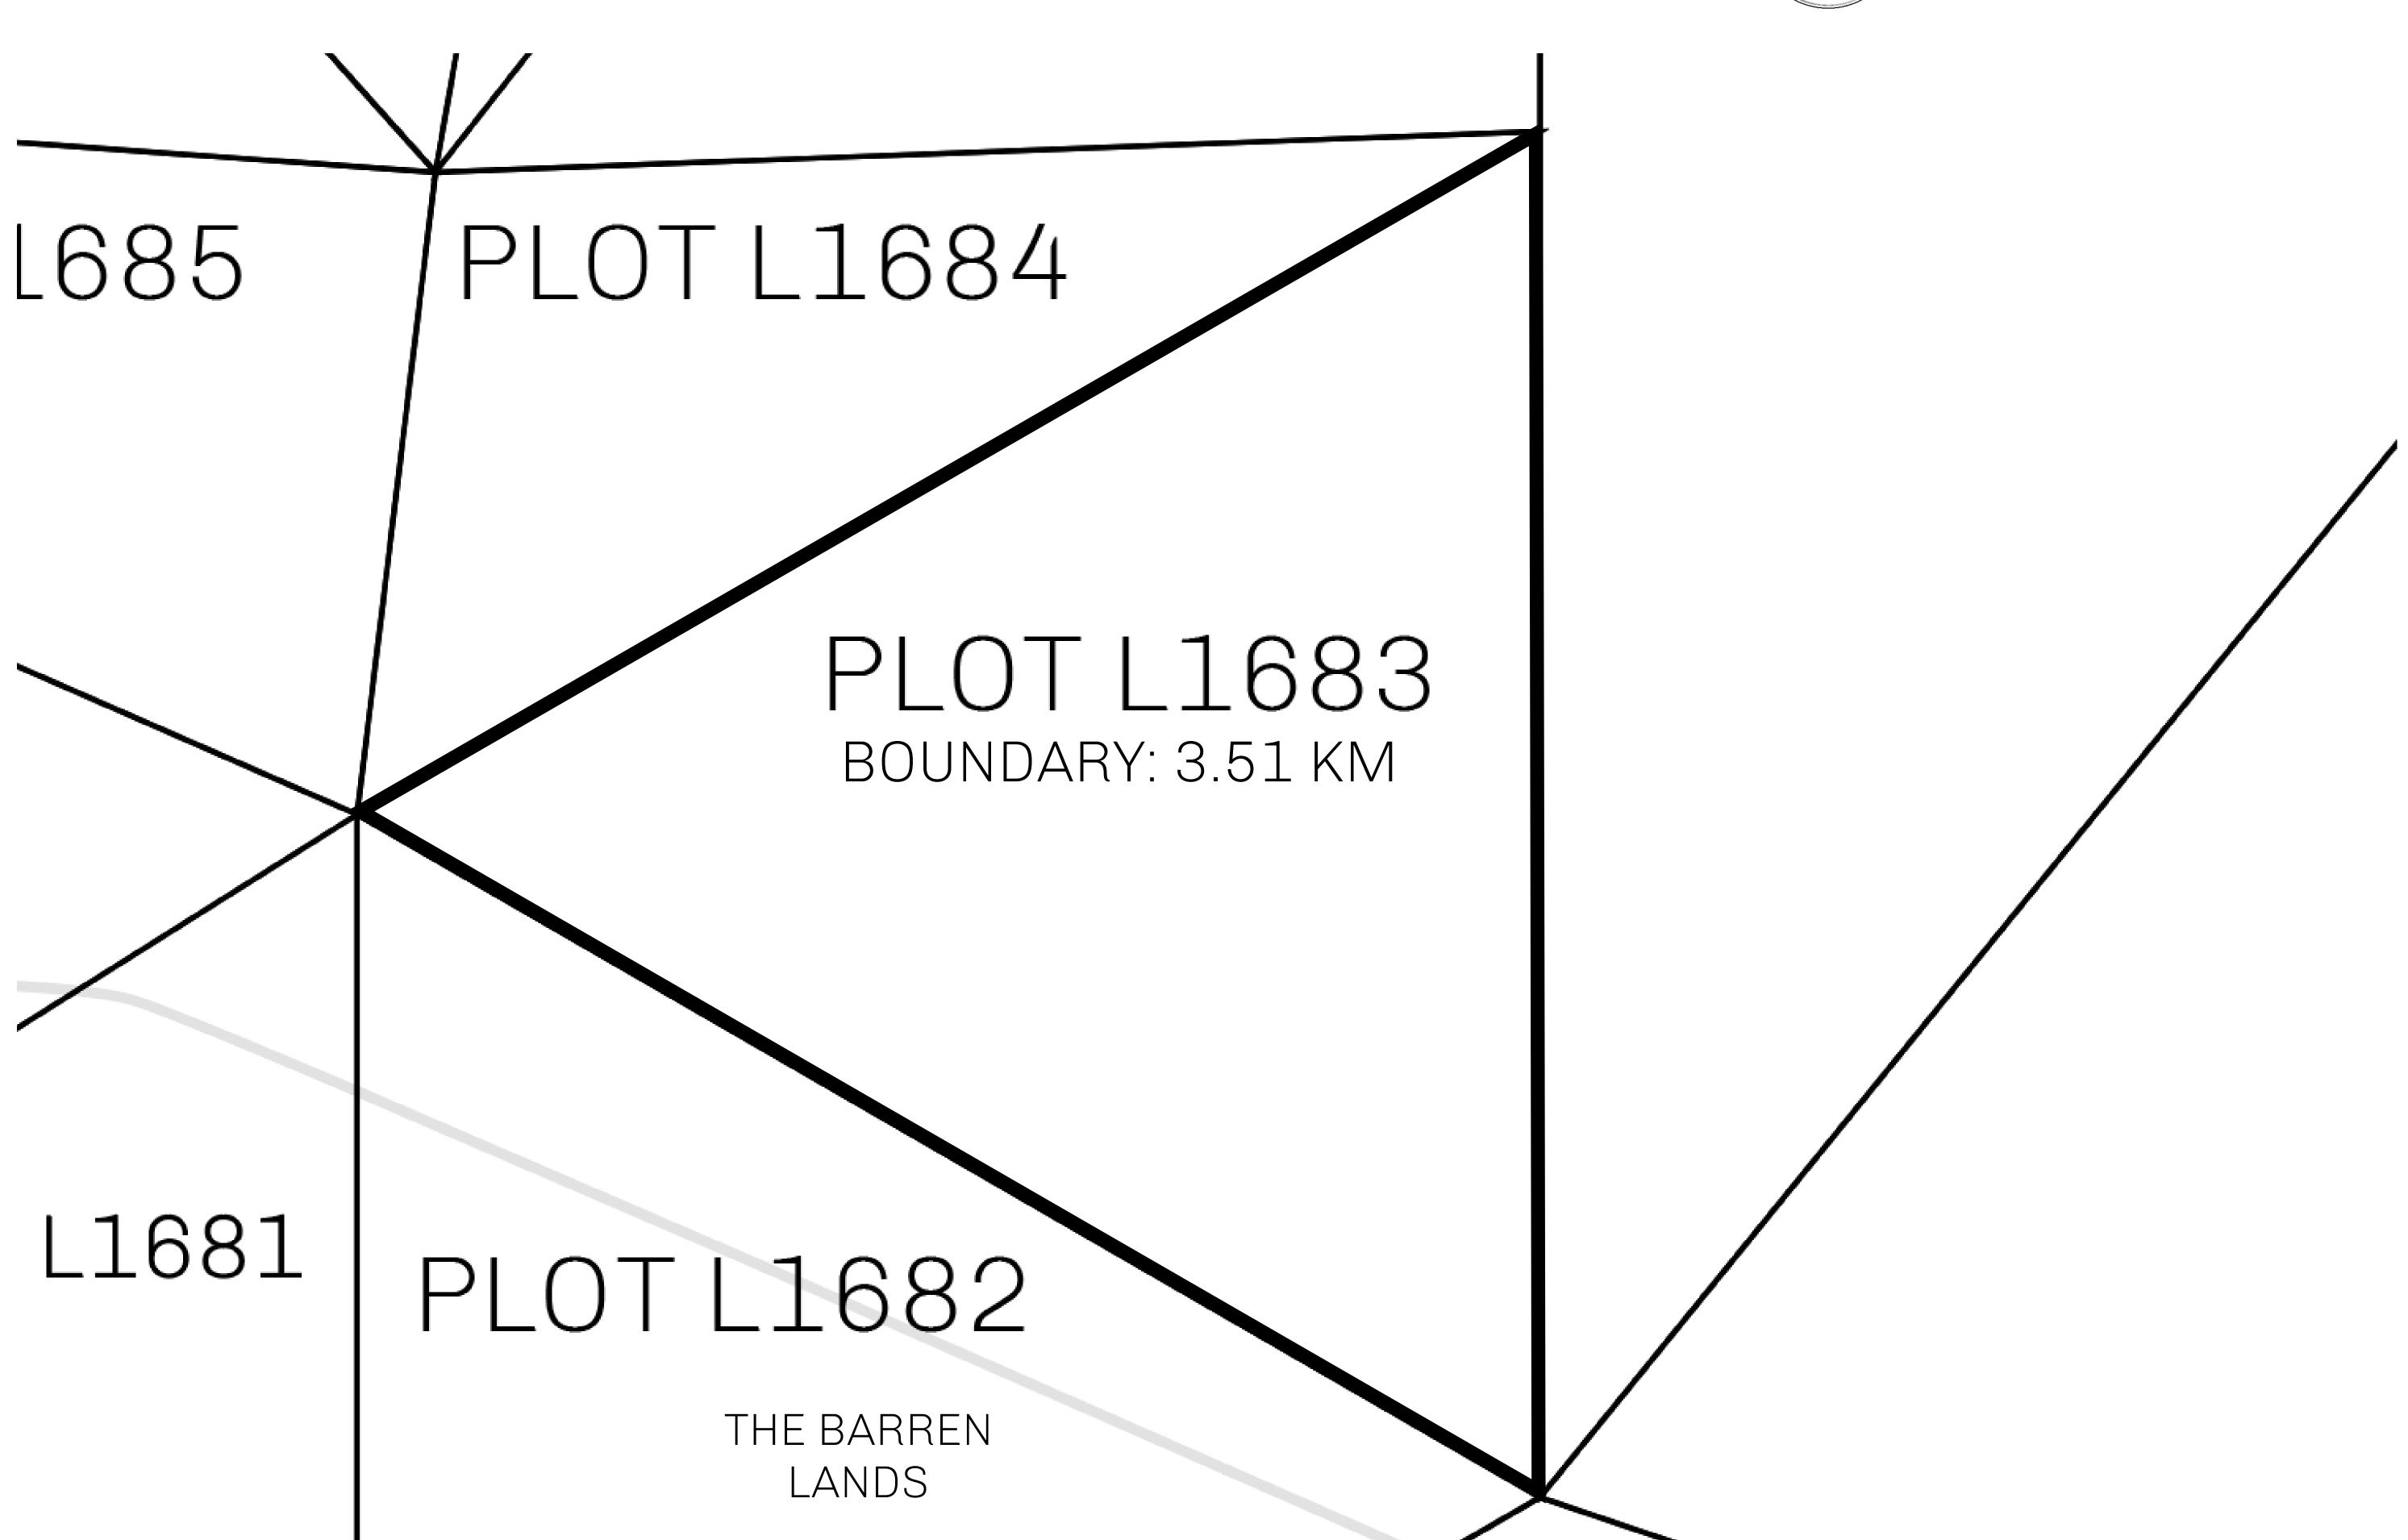

## LOOT NFT WORLD

PLOT L1683-221121

## H.M. LNFT Land Registry

TITLE NUMBER

L1683-221121

ADMINISTRATIVE AREA

THE GREAT EMPIRE

ISSUED 22 November 2021

SCALE **1/50000** 

OWNER ENTITLEMENT