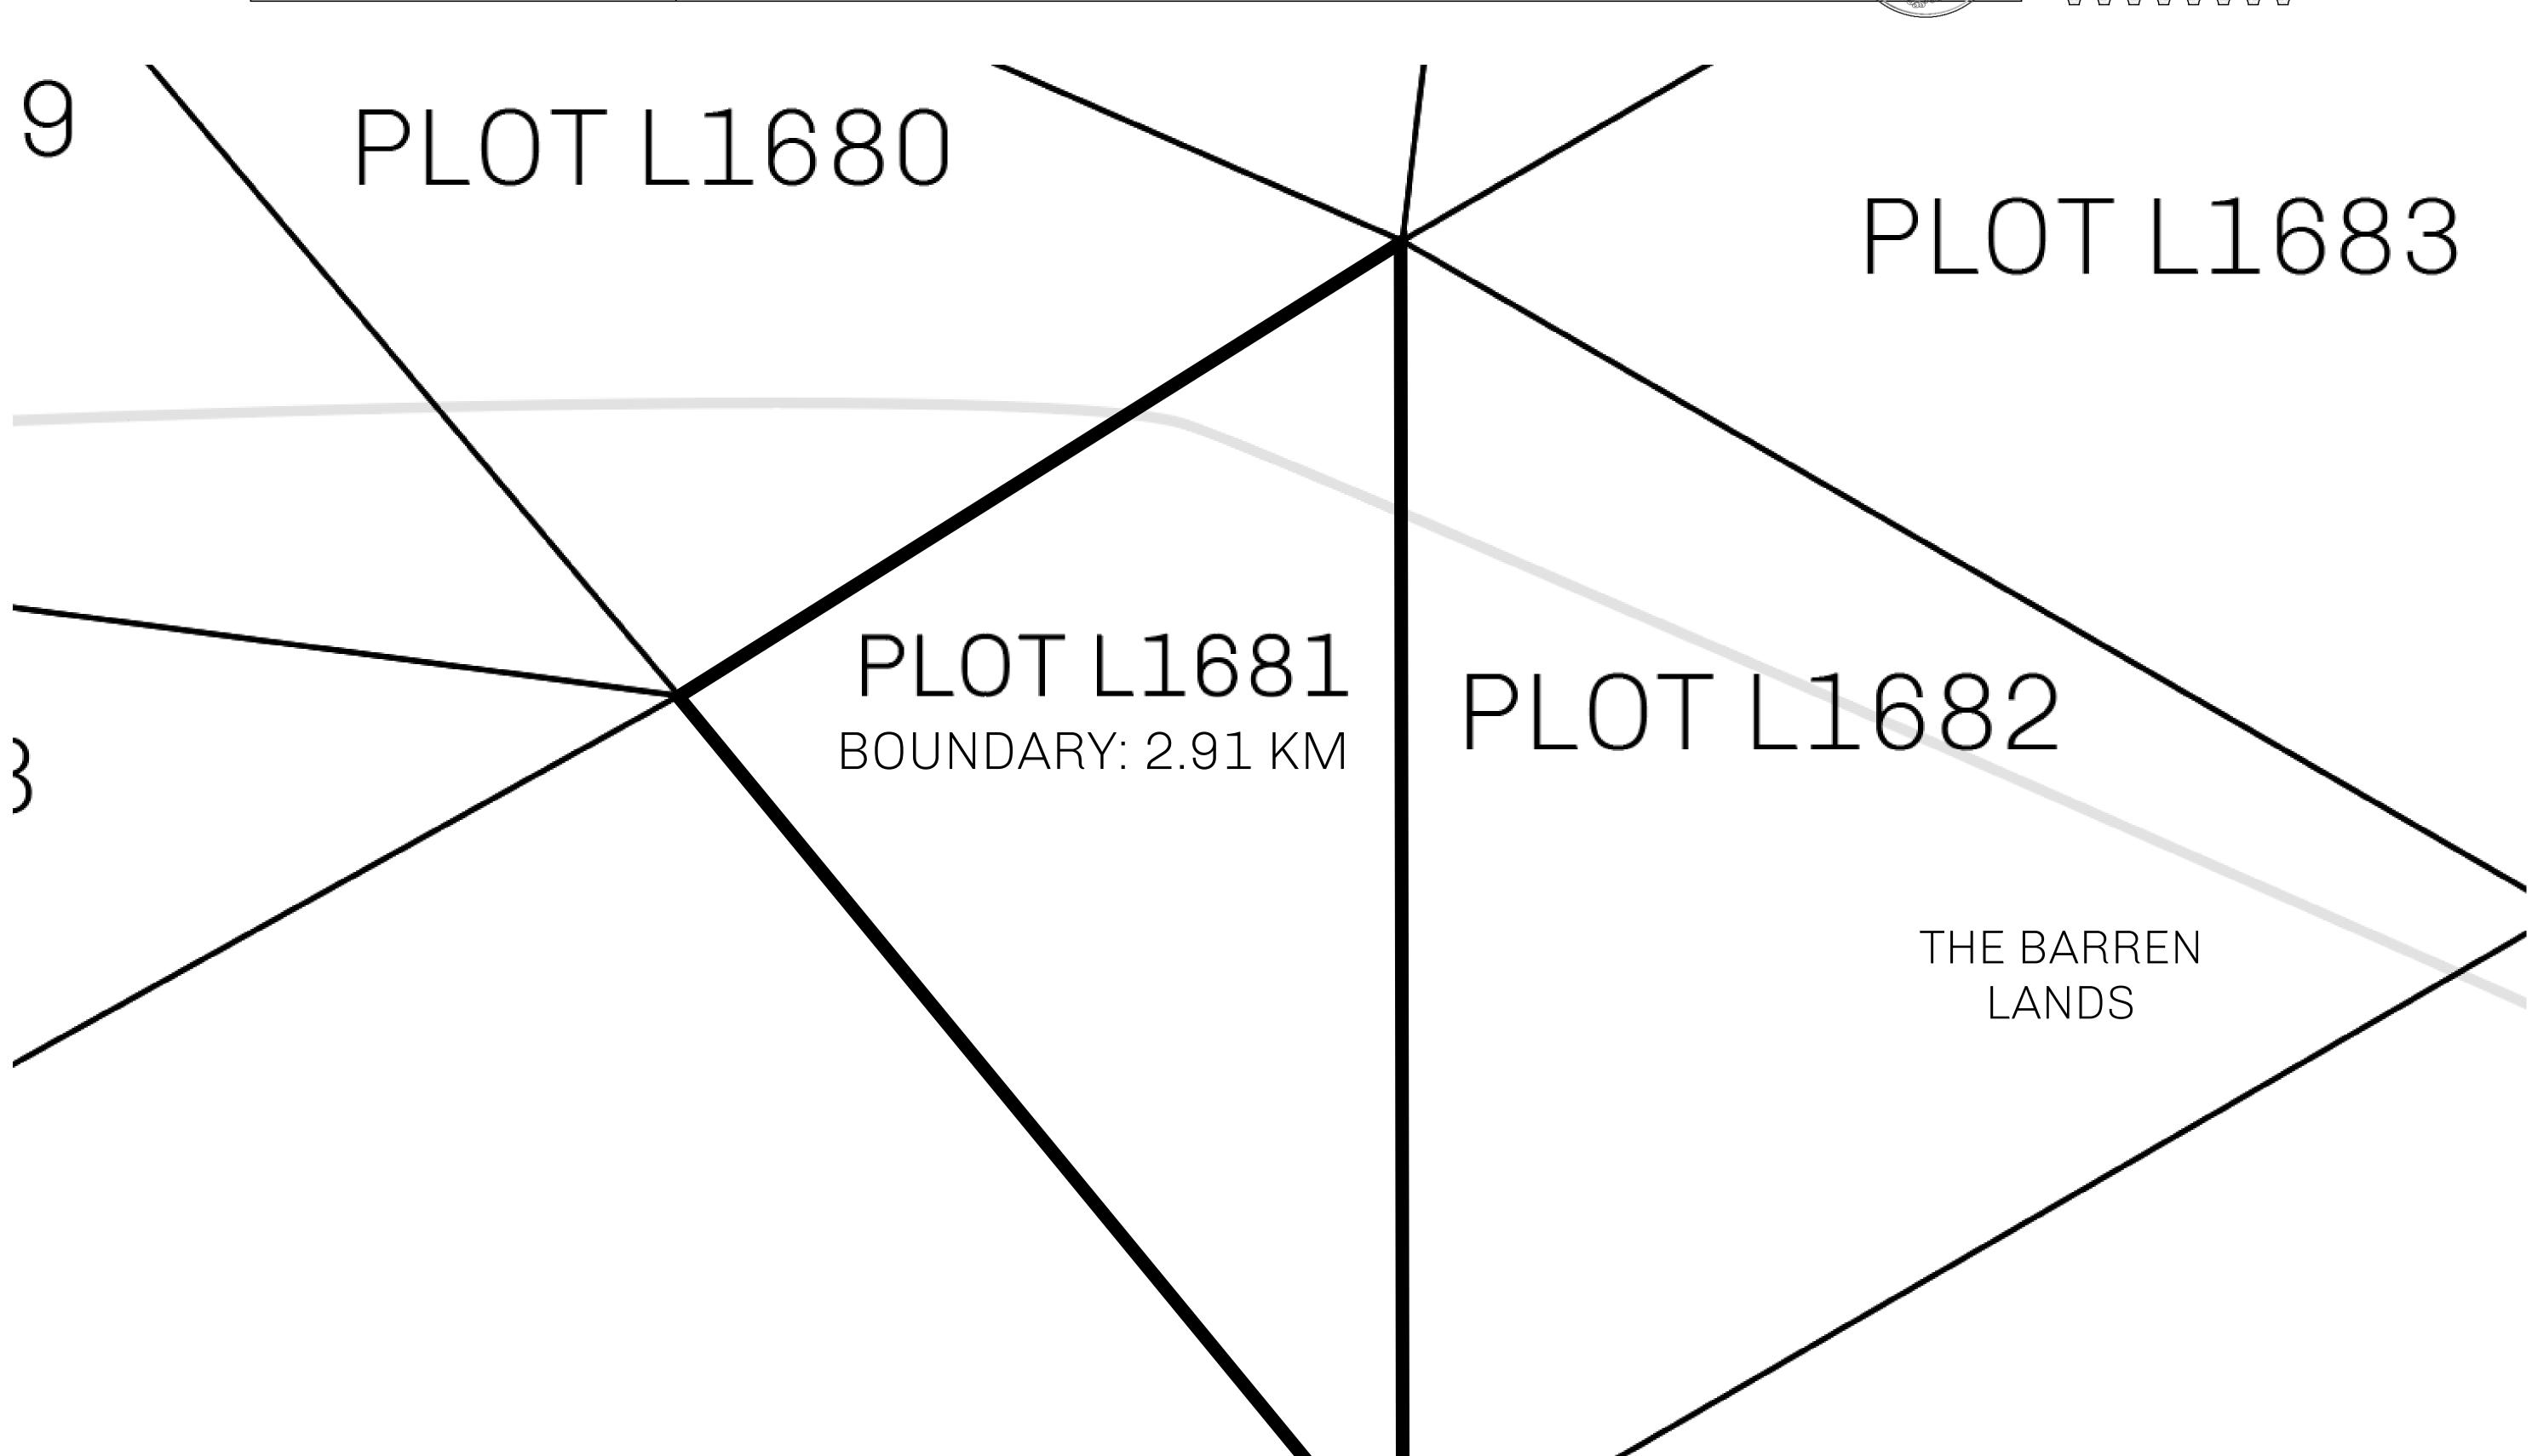

## LOOT NFT WORLD

PLOT L1681-221121

## H.M. LNFT Land Registry

TITLE NUMBER

L1681-221121

ADMINISTRATIVE AREA

THE GREAT EMPIRE

ISSUED 22 November 2021

SCALE **1/50000** 

OWNER ENTITLEMENT