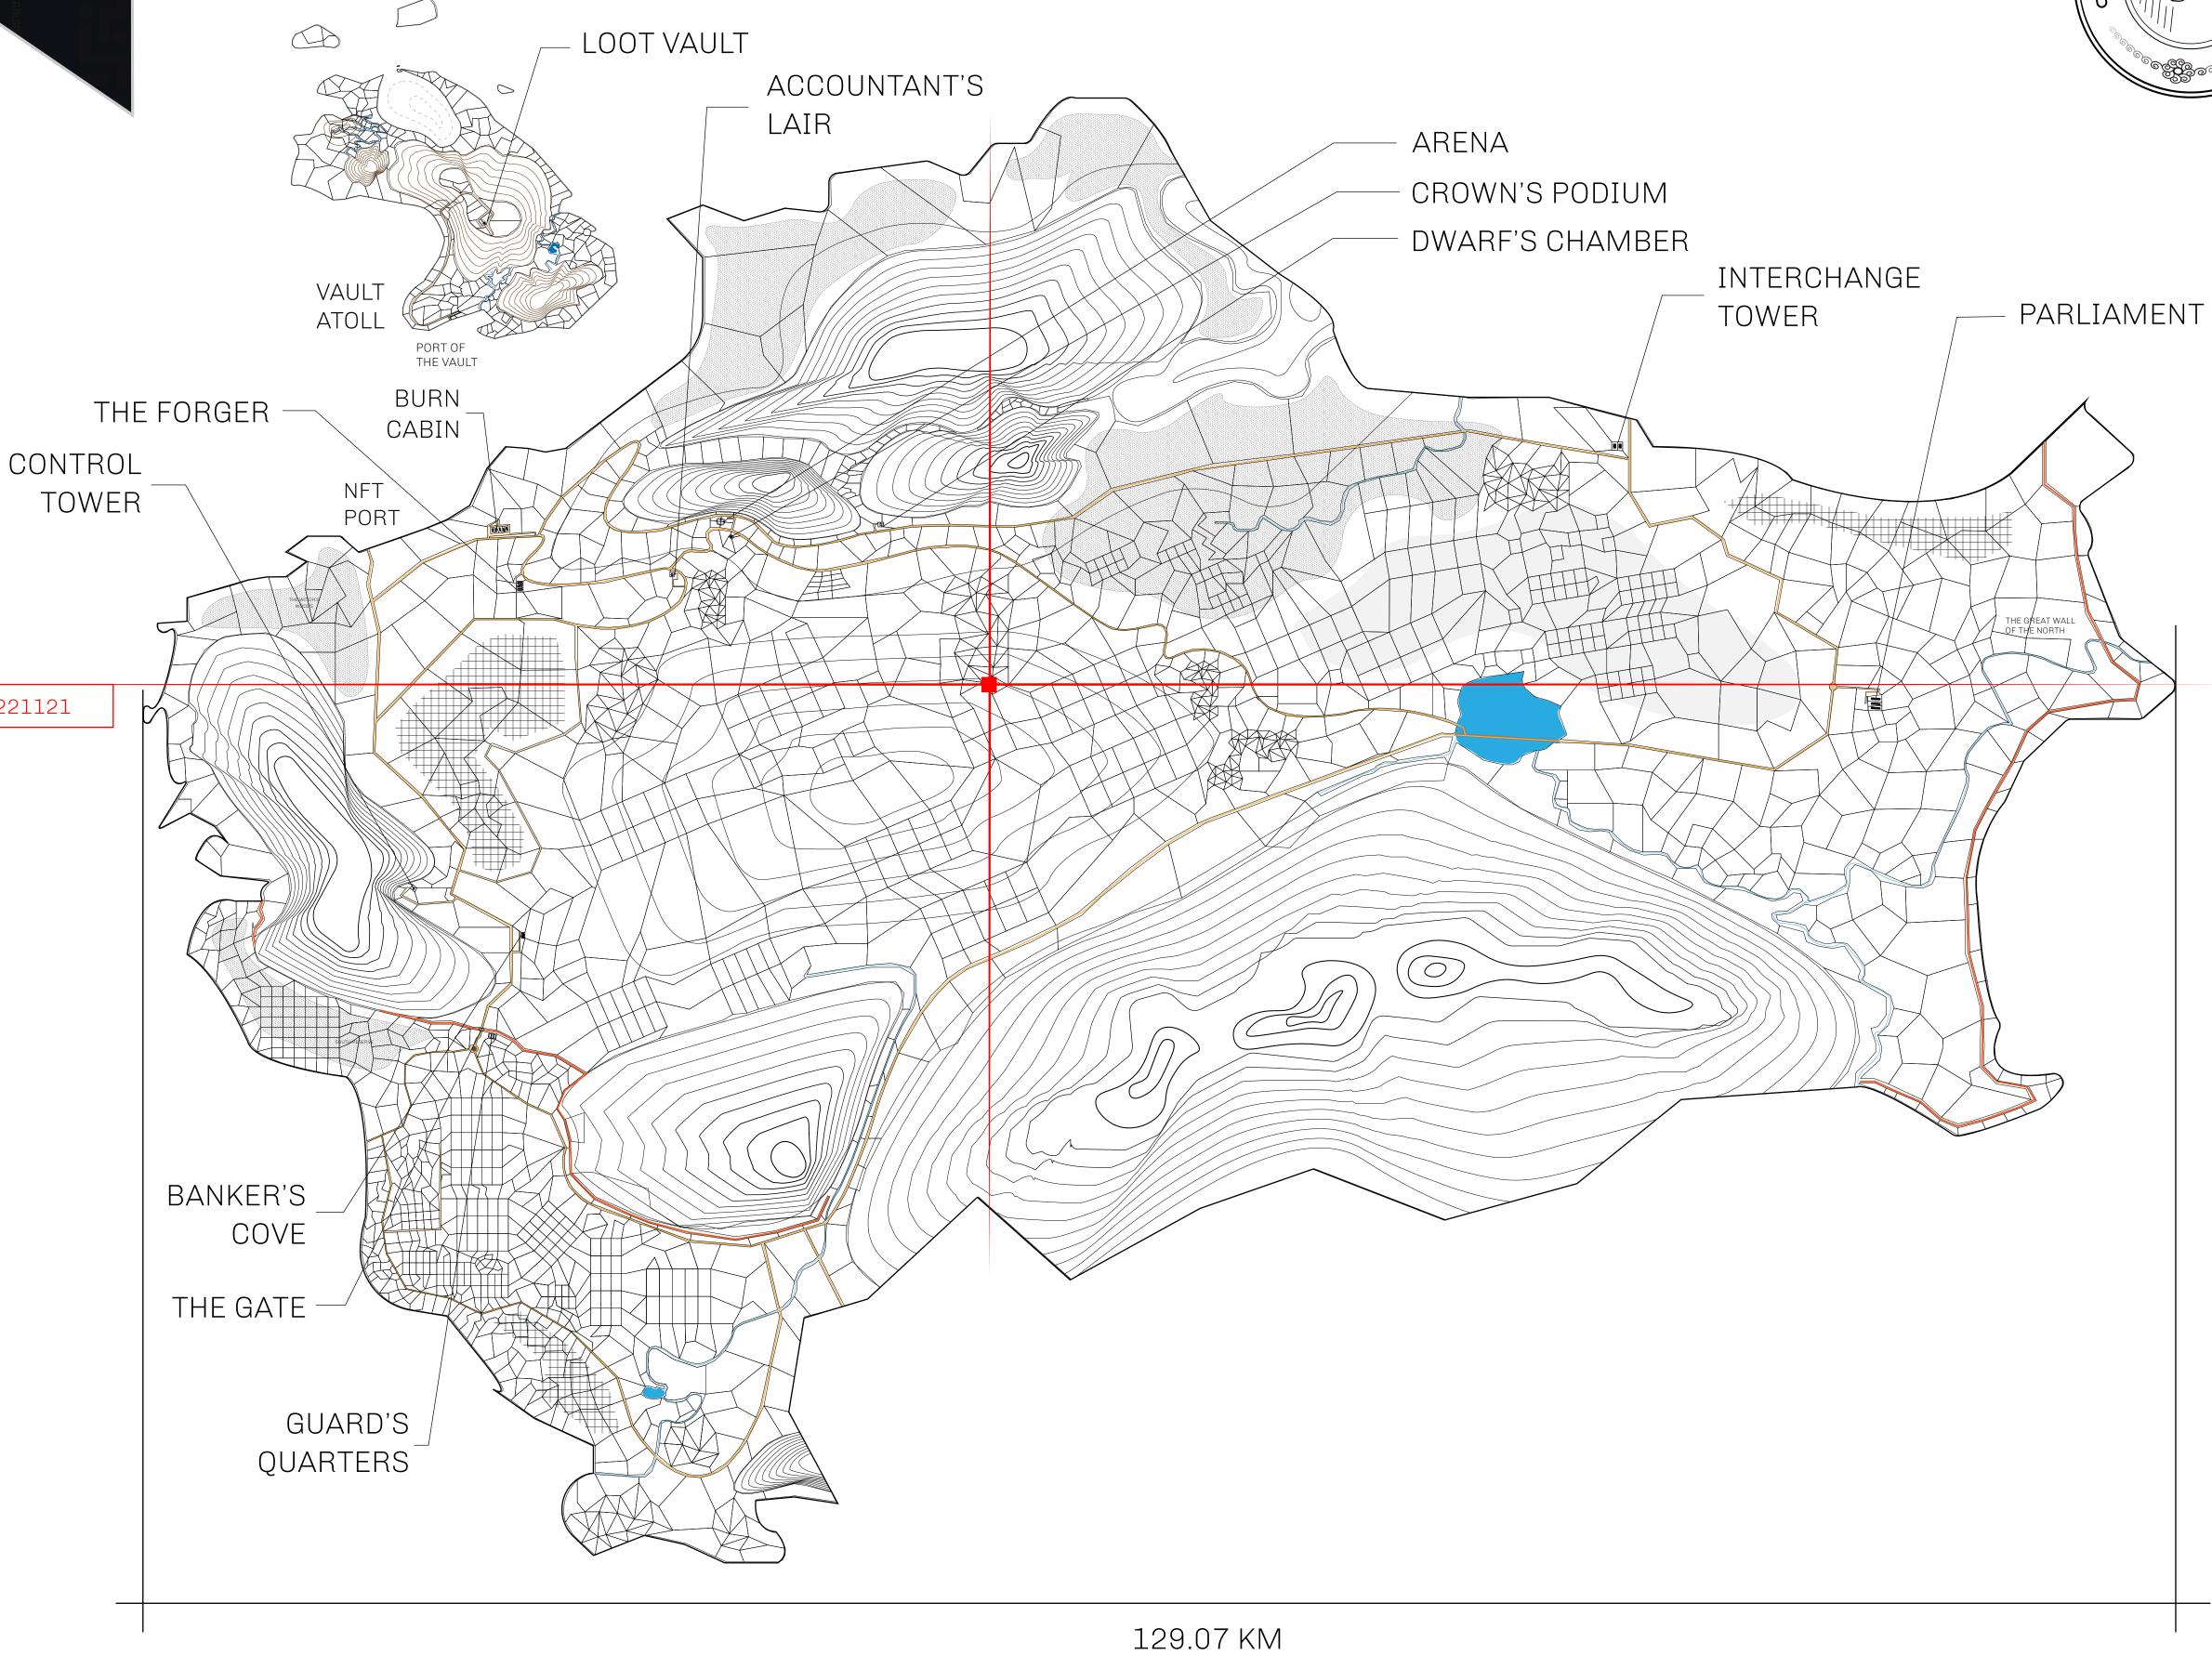

## HER MAJESTY'S GATED WORLD

As an economic and ruling powerhouse, the Great Empire controls the issuance and trade of BUN, LTT, and USDC reward credits. Decisions by its sitting parliamentarians affect Loot NFT World. Following the last war, border controls are tight and only invitees can enter. Each Sunday, all eyes focus on the Arena and the Crown's Podium, where battle-bidding auctions rage. The battle pit is not for the fainthearted and strategy plays a crucial role in winning.

## **GEOGRAPHY**

COASTLINE 462.64 KM (287.47 MILES)

BORDERS OCEAN, ROYAUME DE SATOSHI, X BY SL & TERRITORIO LTT ST

HIGHEST POINT MOUNT ARES +8120 M

LOWEST POINT NFT PORT 0 M

PLOTS 2284 SCALE 1:50000

## H.M. LNFT Land Registry

TITLE NUMBER

L1681-221121

ADMINISTRATIVE AREA

THE GREAT EMPIRE

ISSUED 22 November 2021

SCALE **1/50000** 

OWNER ENTITLEMENT