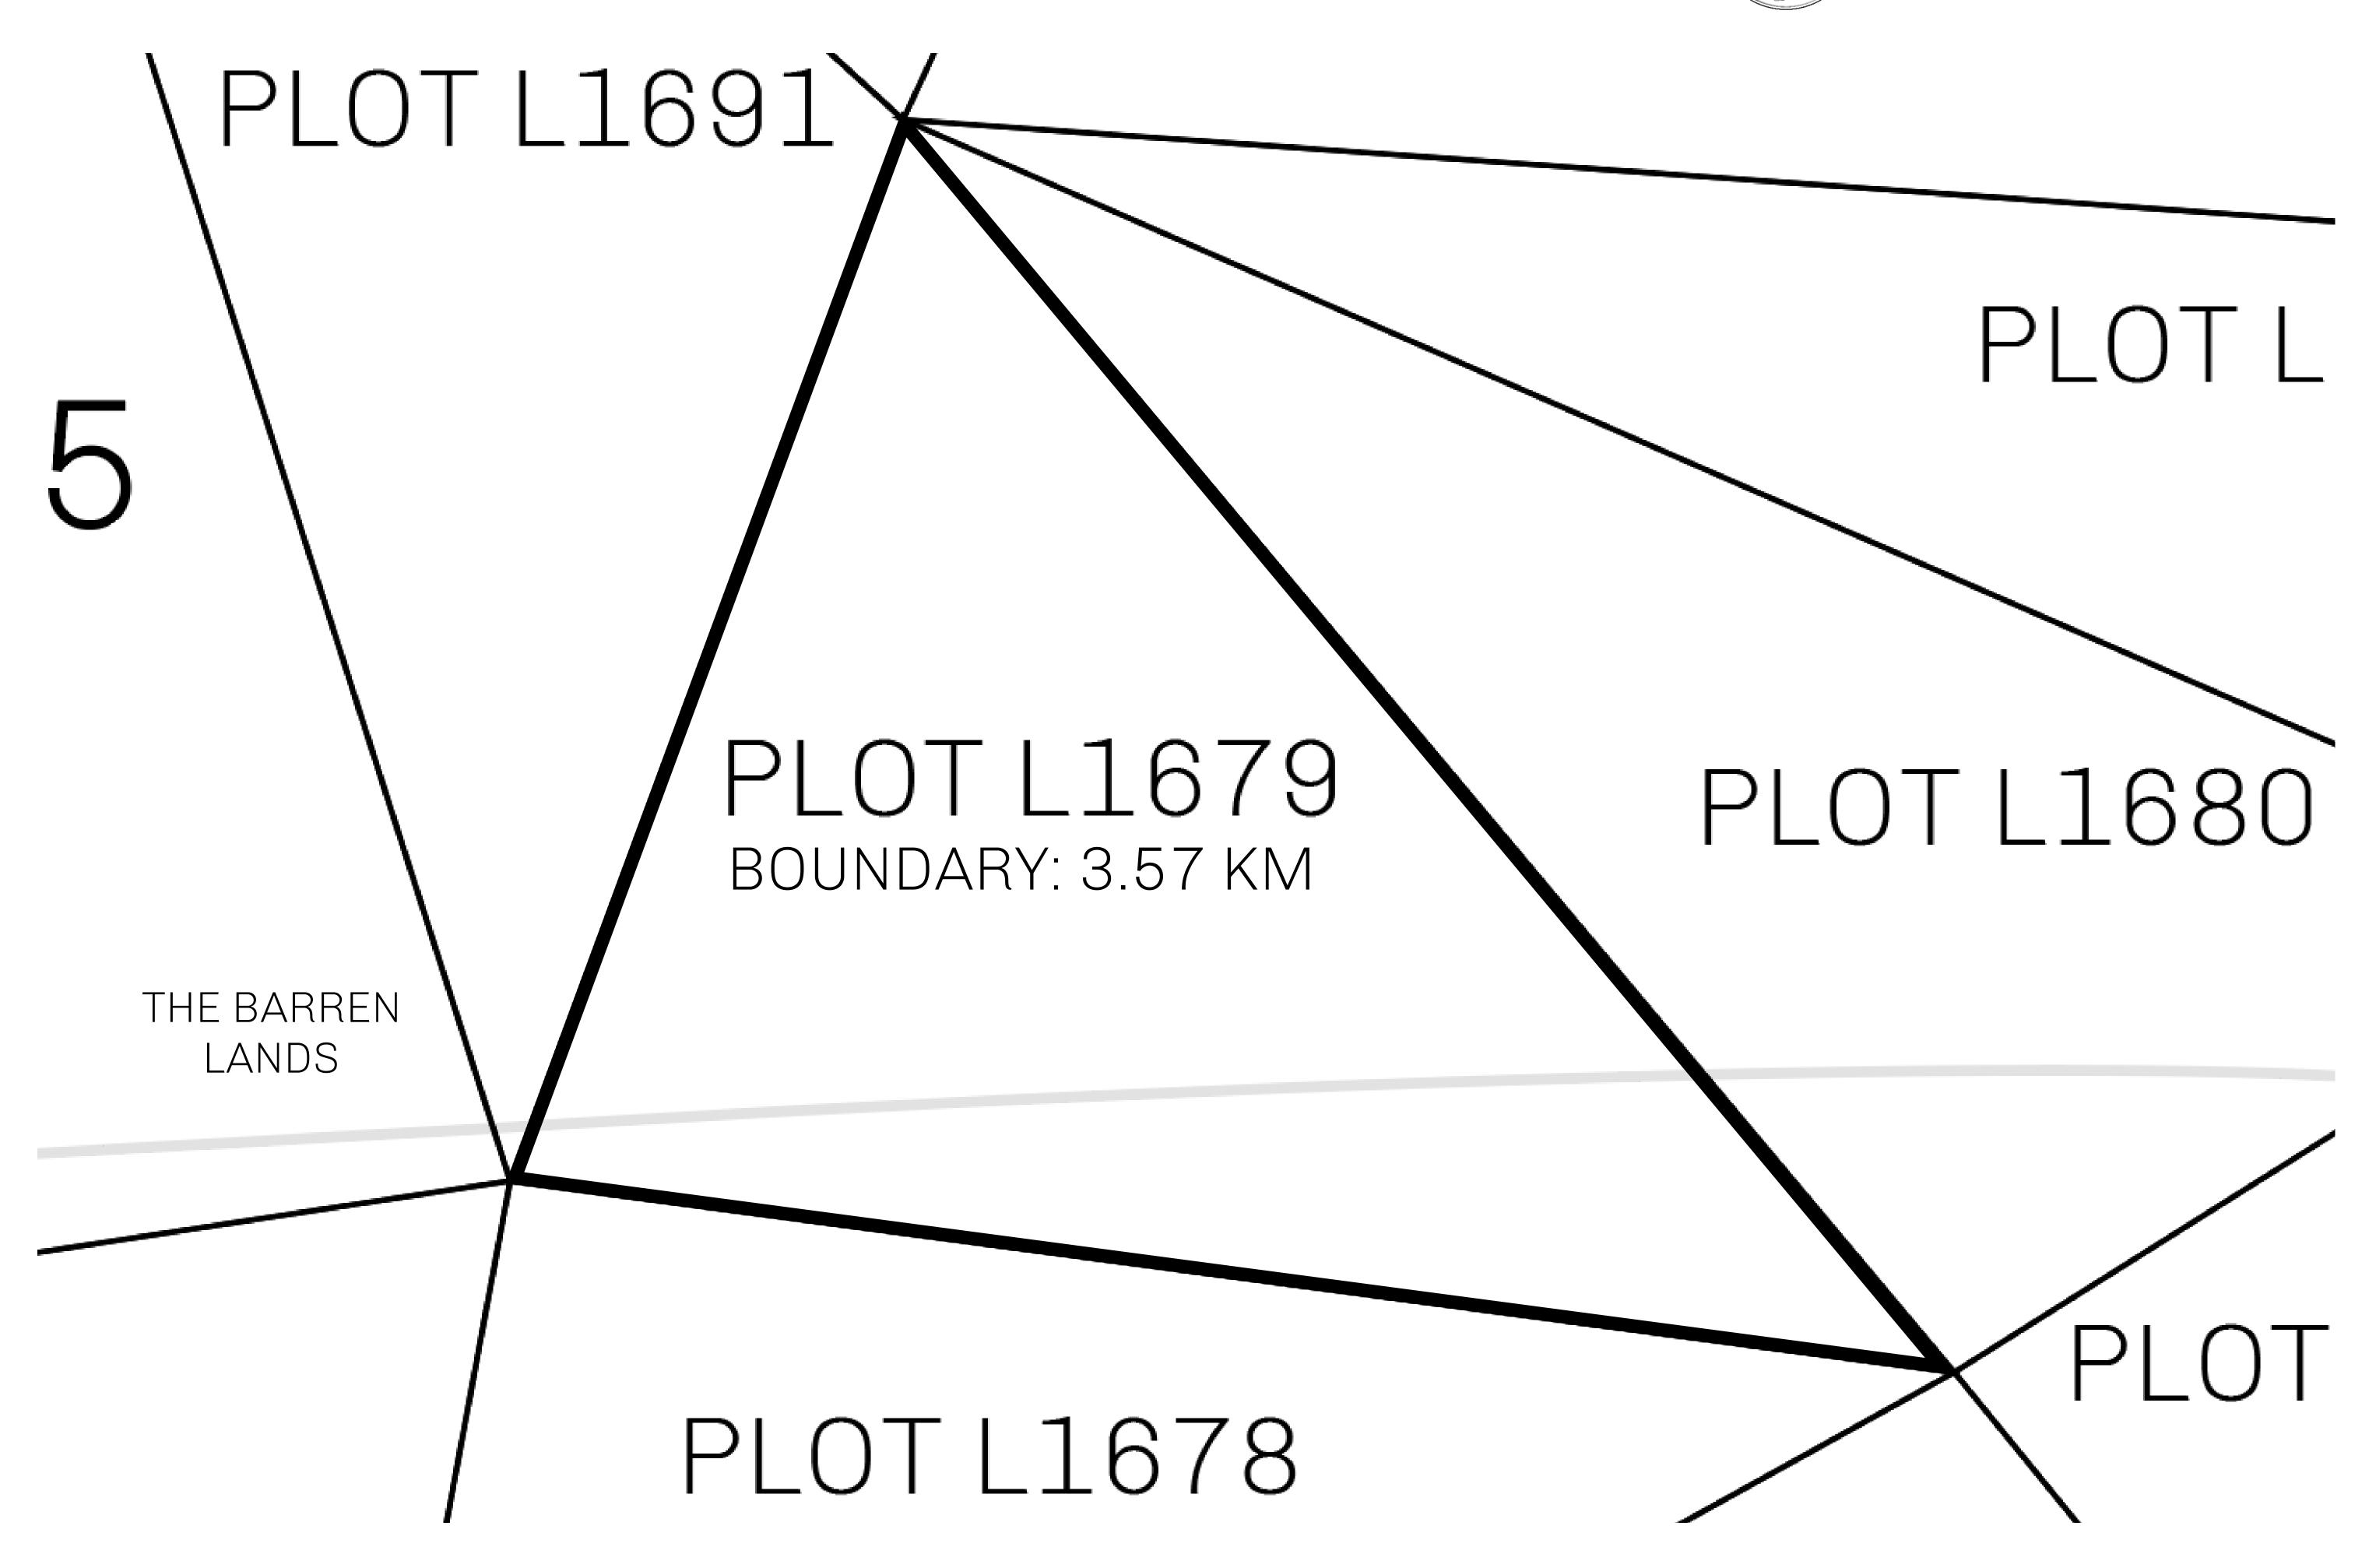

## H.M. LNFT Land Registry

TITLE NUMBER

L1679-221121

ADMINISTRATIVE AREA

THE GREAT EMPIRE

ISSUED 22 November 2021

OWNER ENTITLEMENT

Type W-GE: Share of 0.3% of all BUN sales based on number of NFT Stories minted (rewarded in Credits); Mint 4 NFT Stories

SCALE **1/50000** 