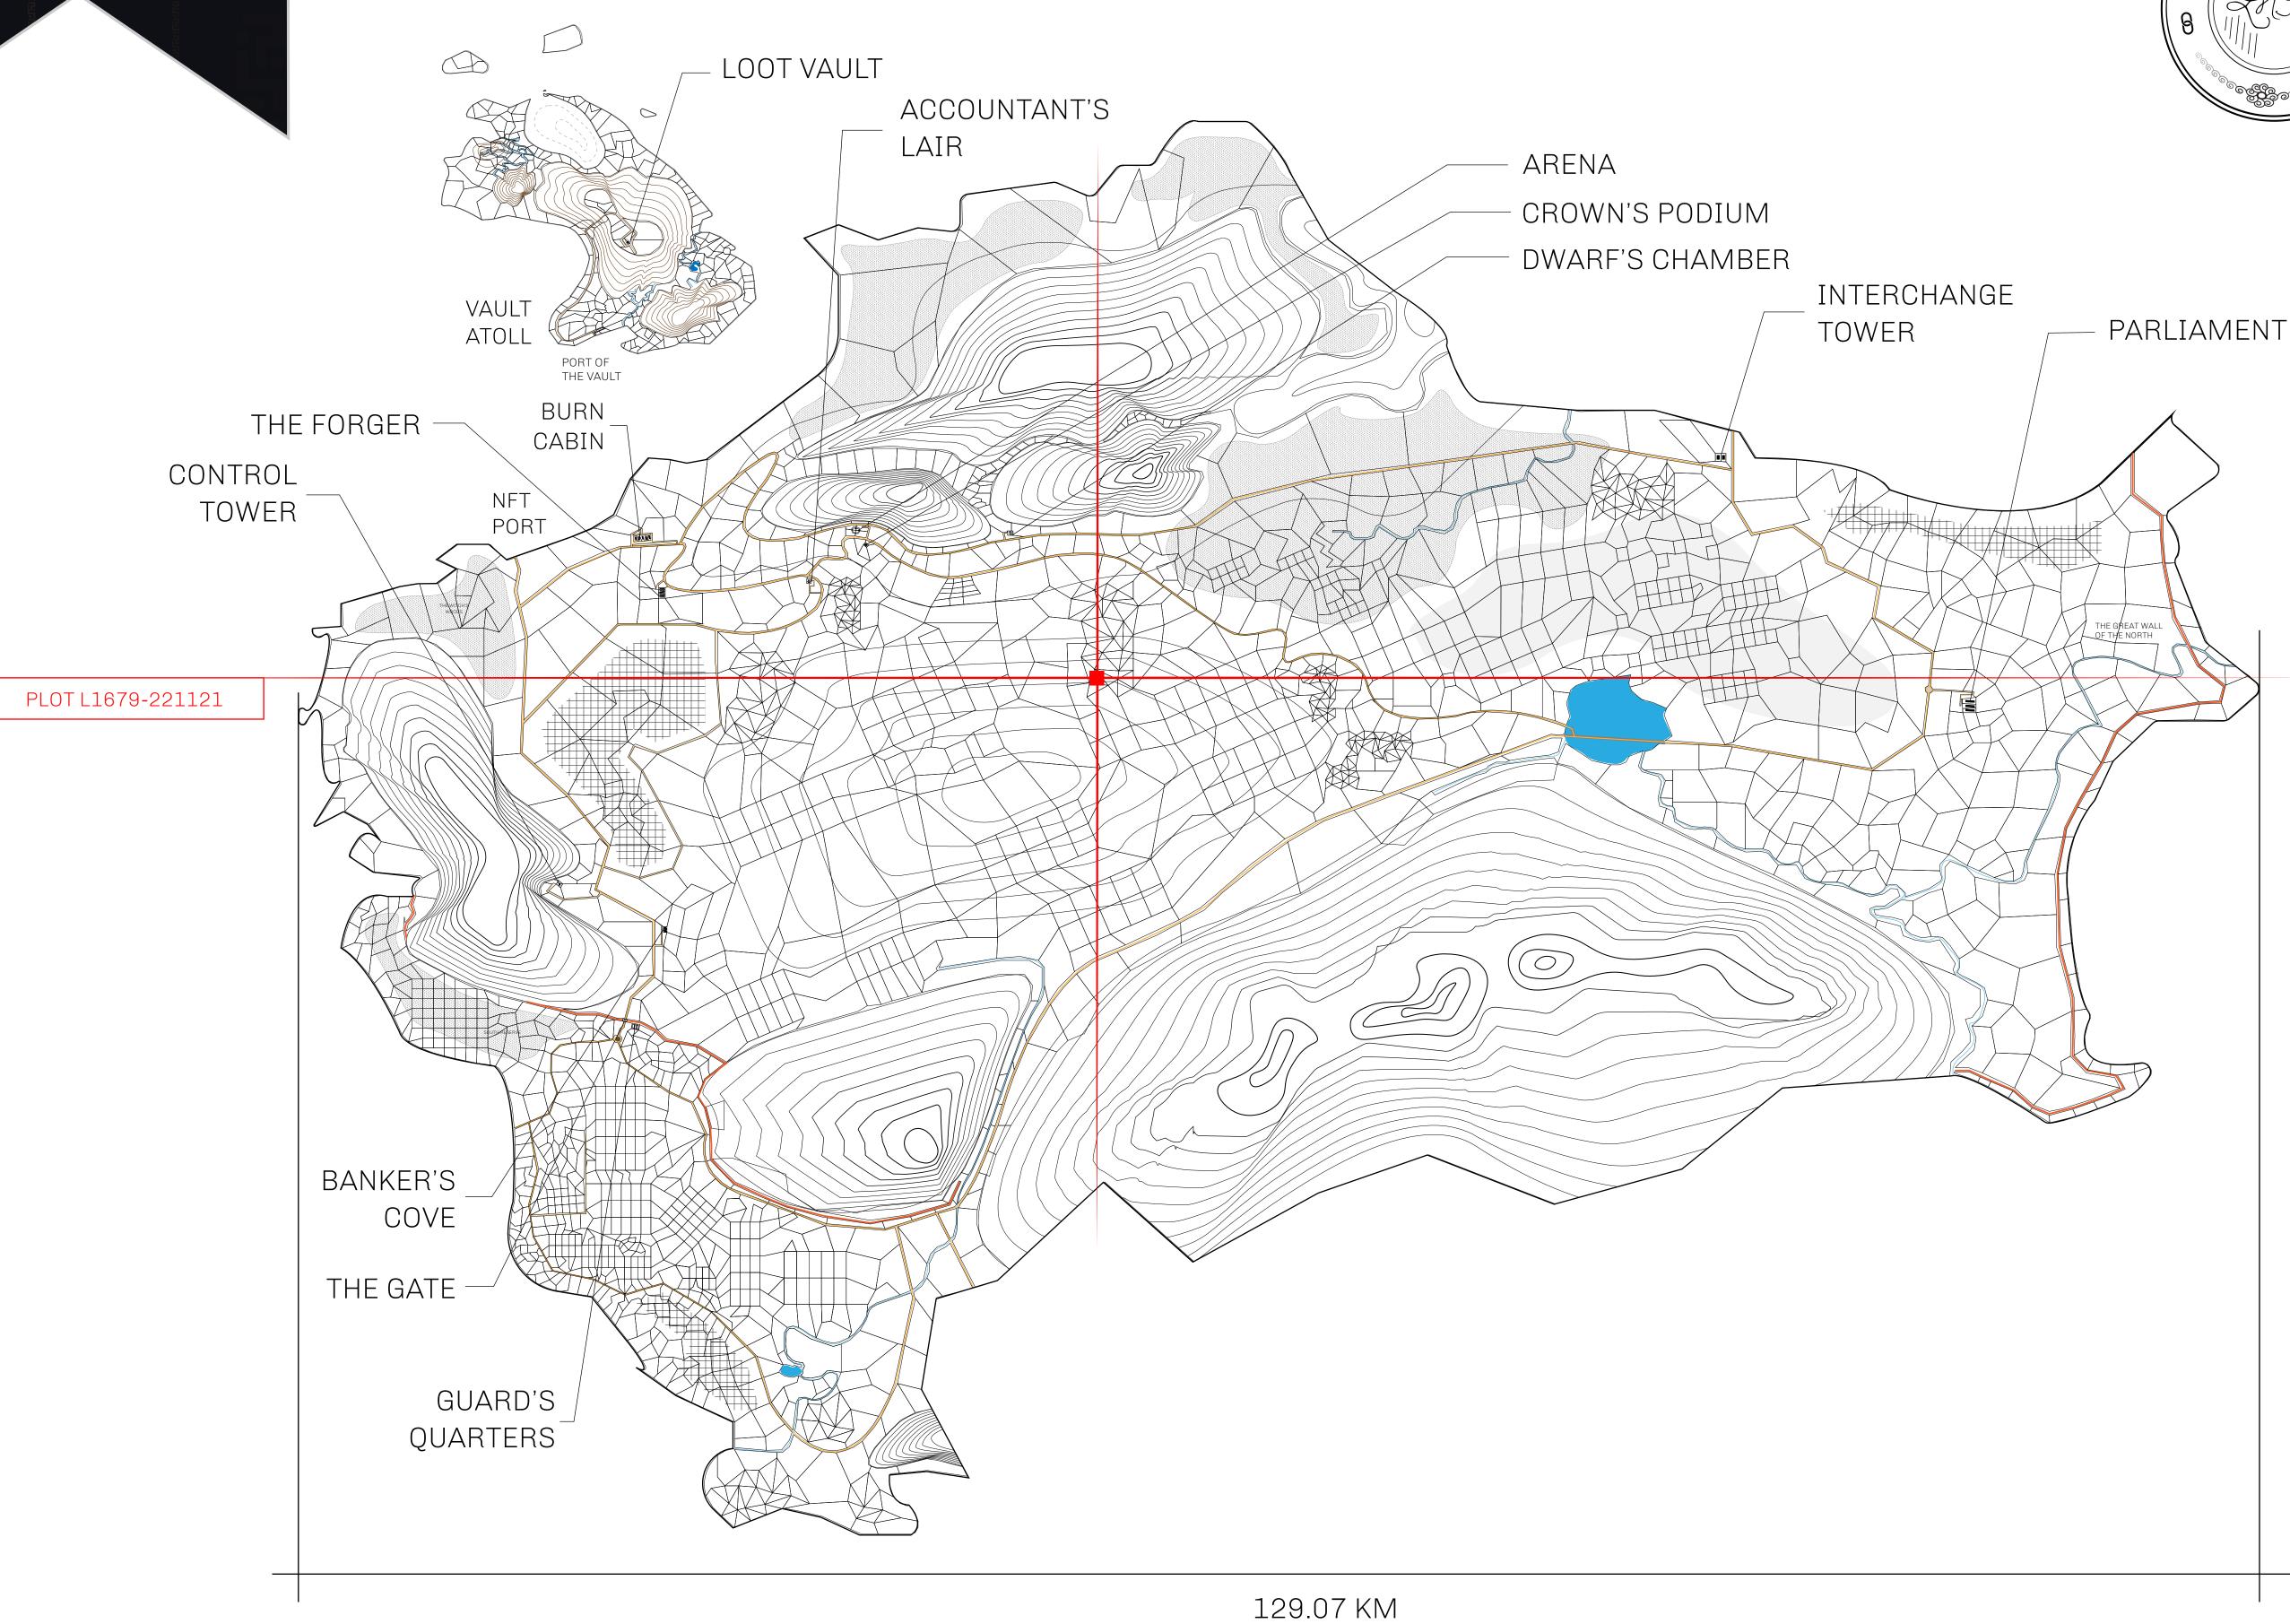

## GEOGRAPHY

COASTLINE 462.64 KM (287.47 MILES)

OCEAN, ROYAUME DE SATOSHI, X BY SL & TERRITORIO LTT ST BORDERS

HIGHEST POINT MOUNT ARES +8120 M

LOWEST POINT NFT PORT 0 M

PLOTS 2284 SCALE 1:50000

## H.M. LNFT Land Registry

TITLE NUMBER

L1679-221121

ADMINISTRATIVE AREA

THE GREAT EMPIRE

ISSUED 22 November 2021

OWNER ENTITLEMENT

Type W-GE: Share of 0.3% of all BUN sales based on number of NFT Stories minted (rewarded in Credits); Mint 4 NFT Stories

SCALE **1/50000** 