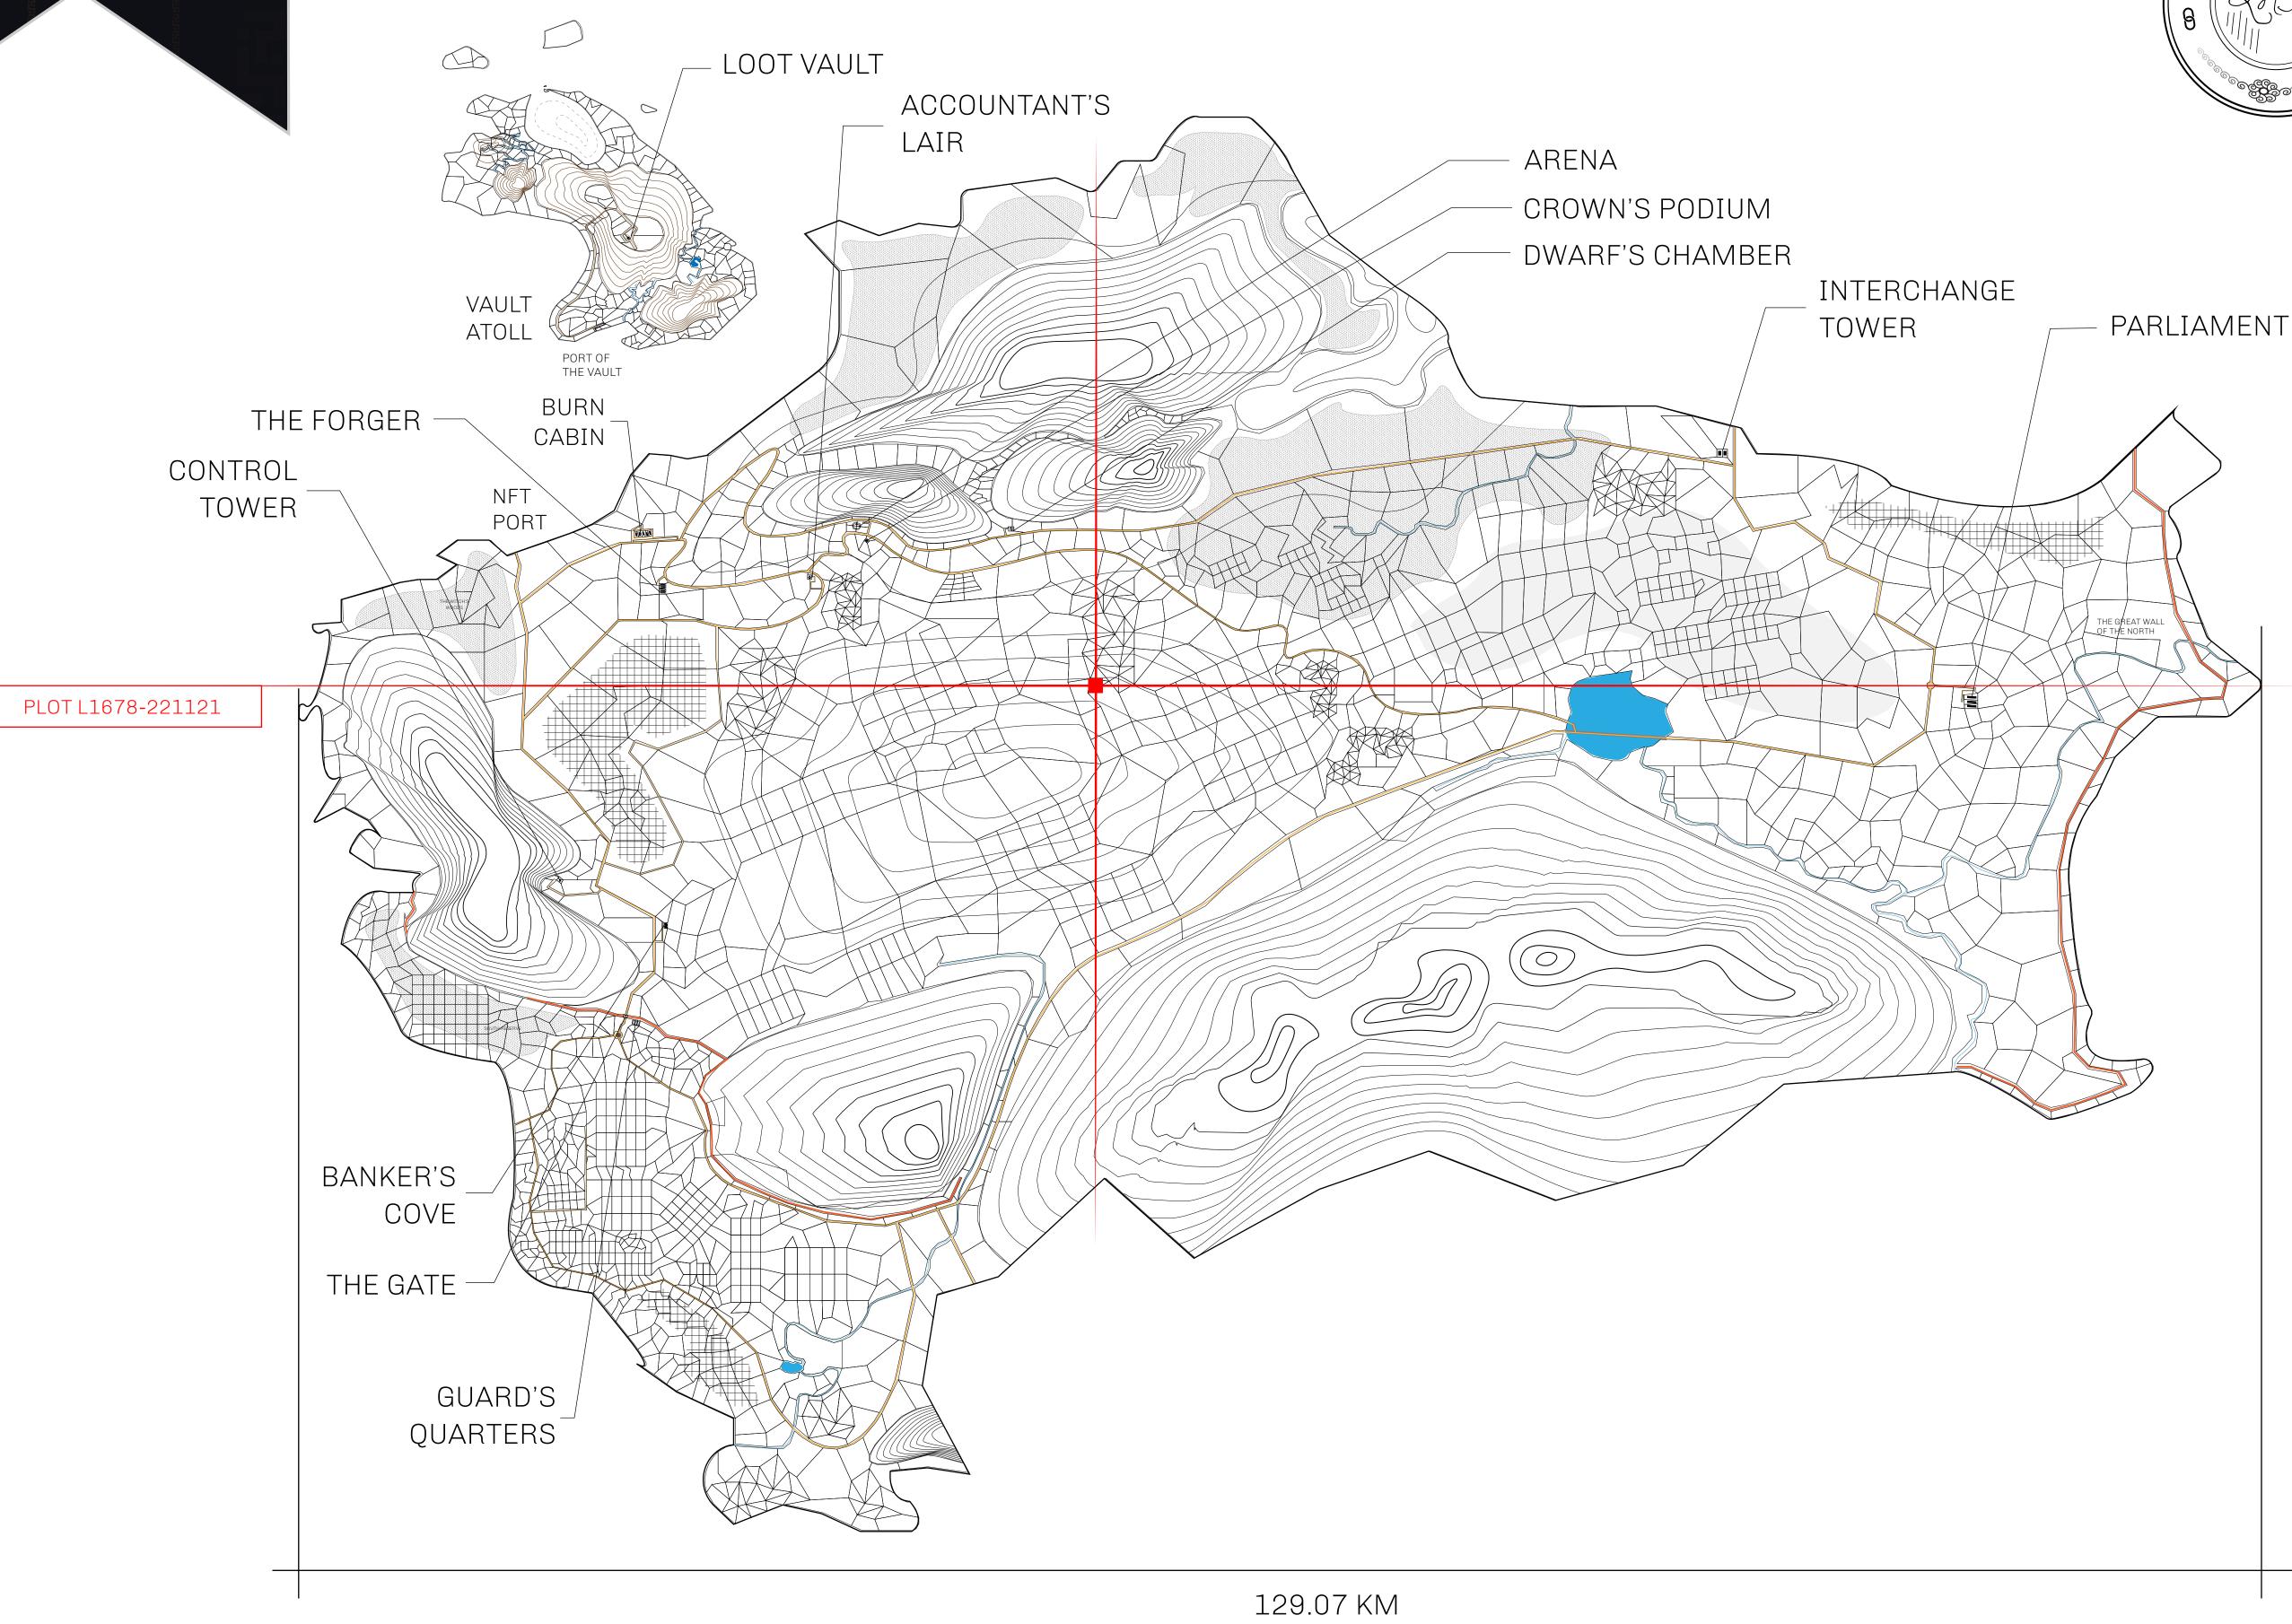

## GEOGRAPHY

COASTLINE 462.64 KM (287.47 MILES)

BORDERS OCEAN, ROYAUME DE SATOSHI, X BY SL & TERRITORIO LTT ST

HIGHEST POINT MOUNT ARES +8120 M

LOWEST POINT NFT PORT 0 M

PLOTS 2284 SCALE 1:50000

## H.M. LNFT Land Registry

TITLE NUMBER

L1678-221121

ADMINISTRATIVE AREA

THE GREAT EMPIRE

ISSUED 22 November 2021 .

SCALE 1/50000

OWNER ENTITLEMENT