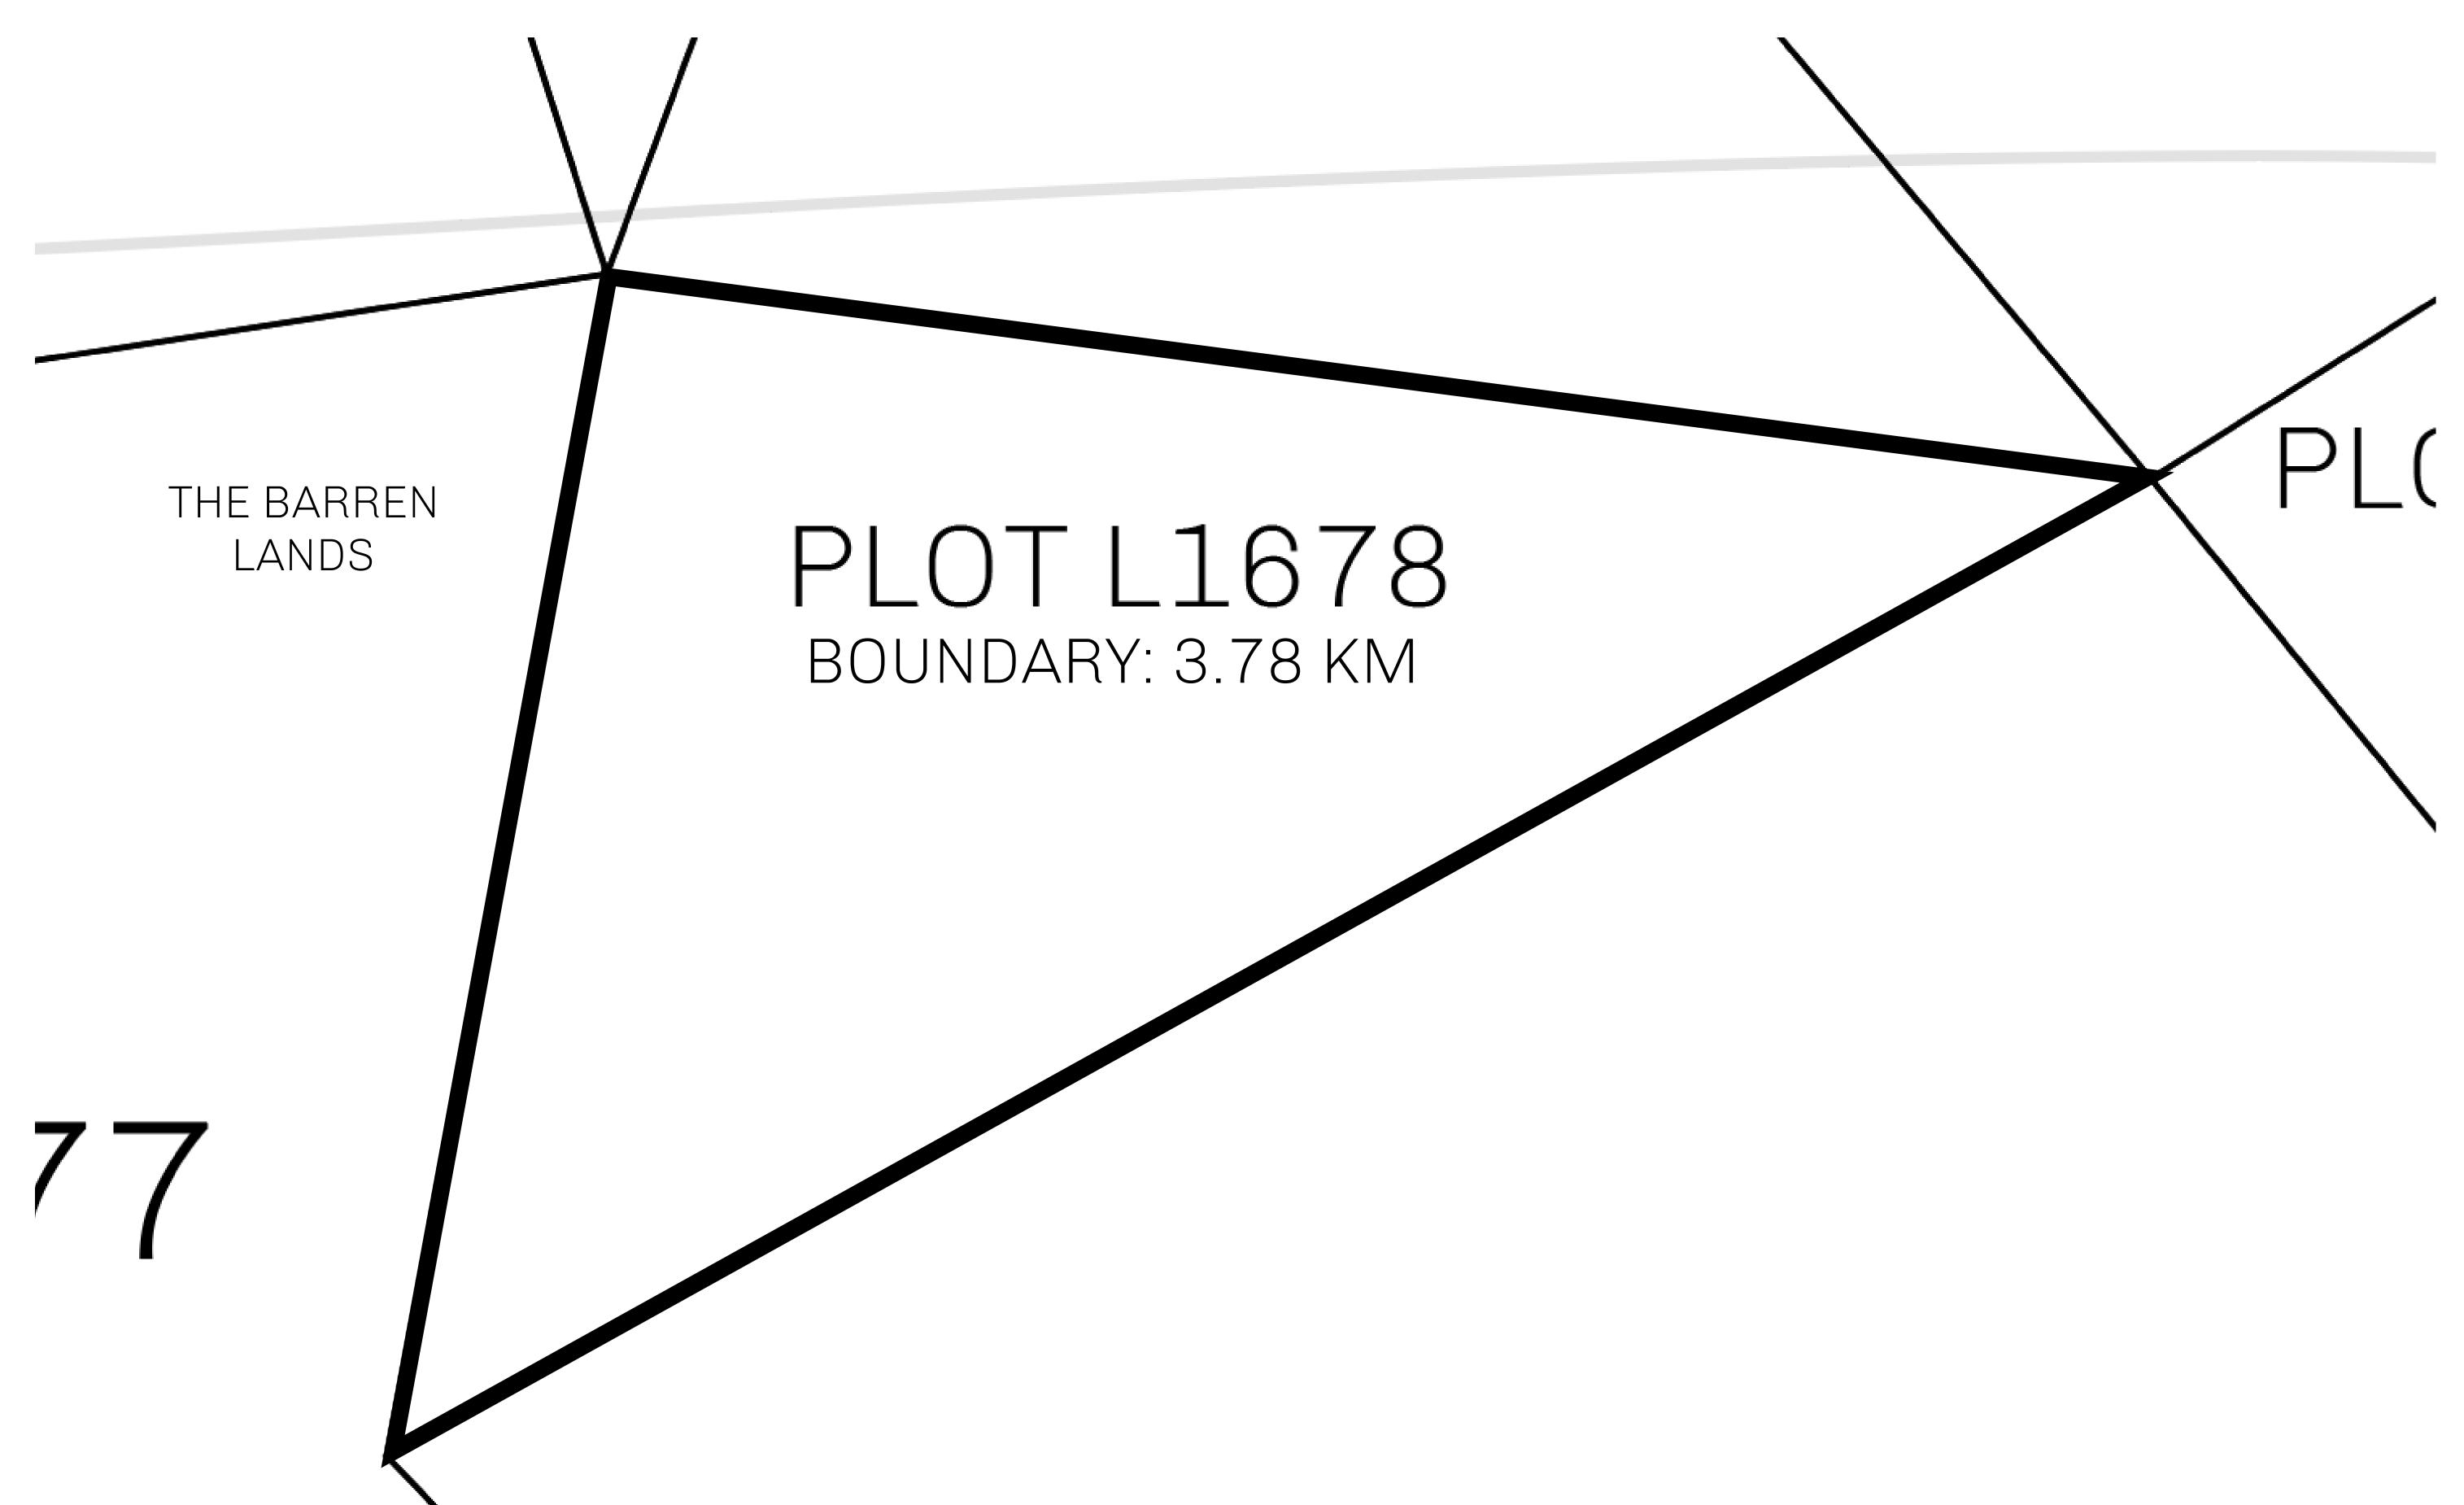

## H.M. LNFT Land Registry

TITLE NUMBER

L1678-221121

ADMINISTRATIVE AREA

THE GREAT EMPIRE

ISSUED 22 November 2021 .

SCALE 1/50000

OWNER ENTITLEMENT

Type W-GE: Share of 0.3% of all BUN sales based on number of NFT Stories minted

(rewarded in Credits); Mint 4 NFT Stories