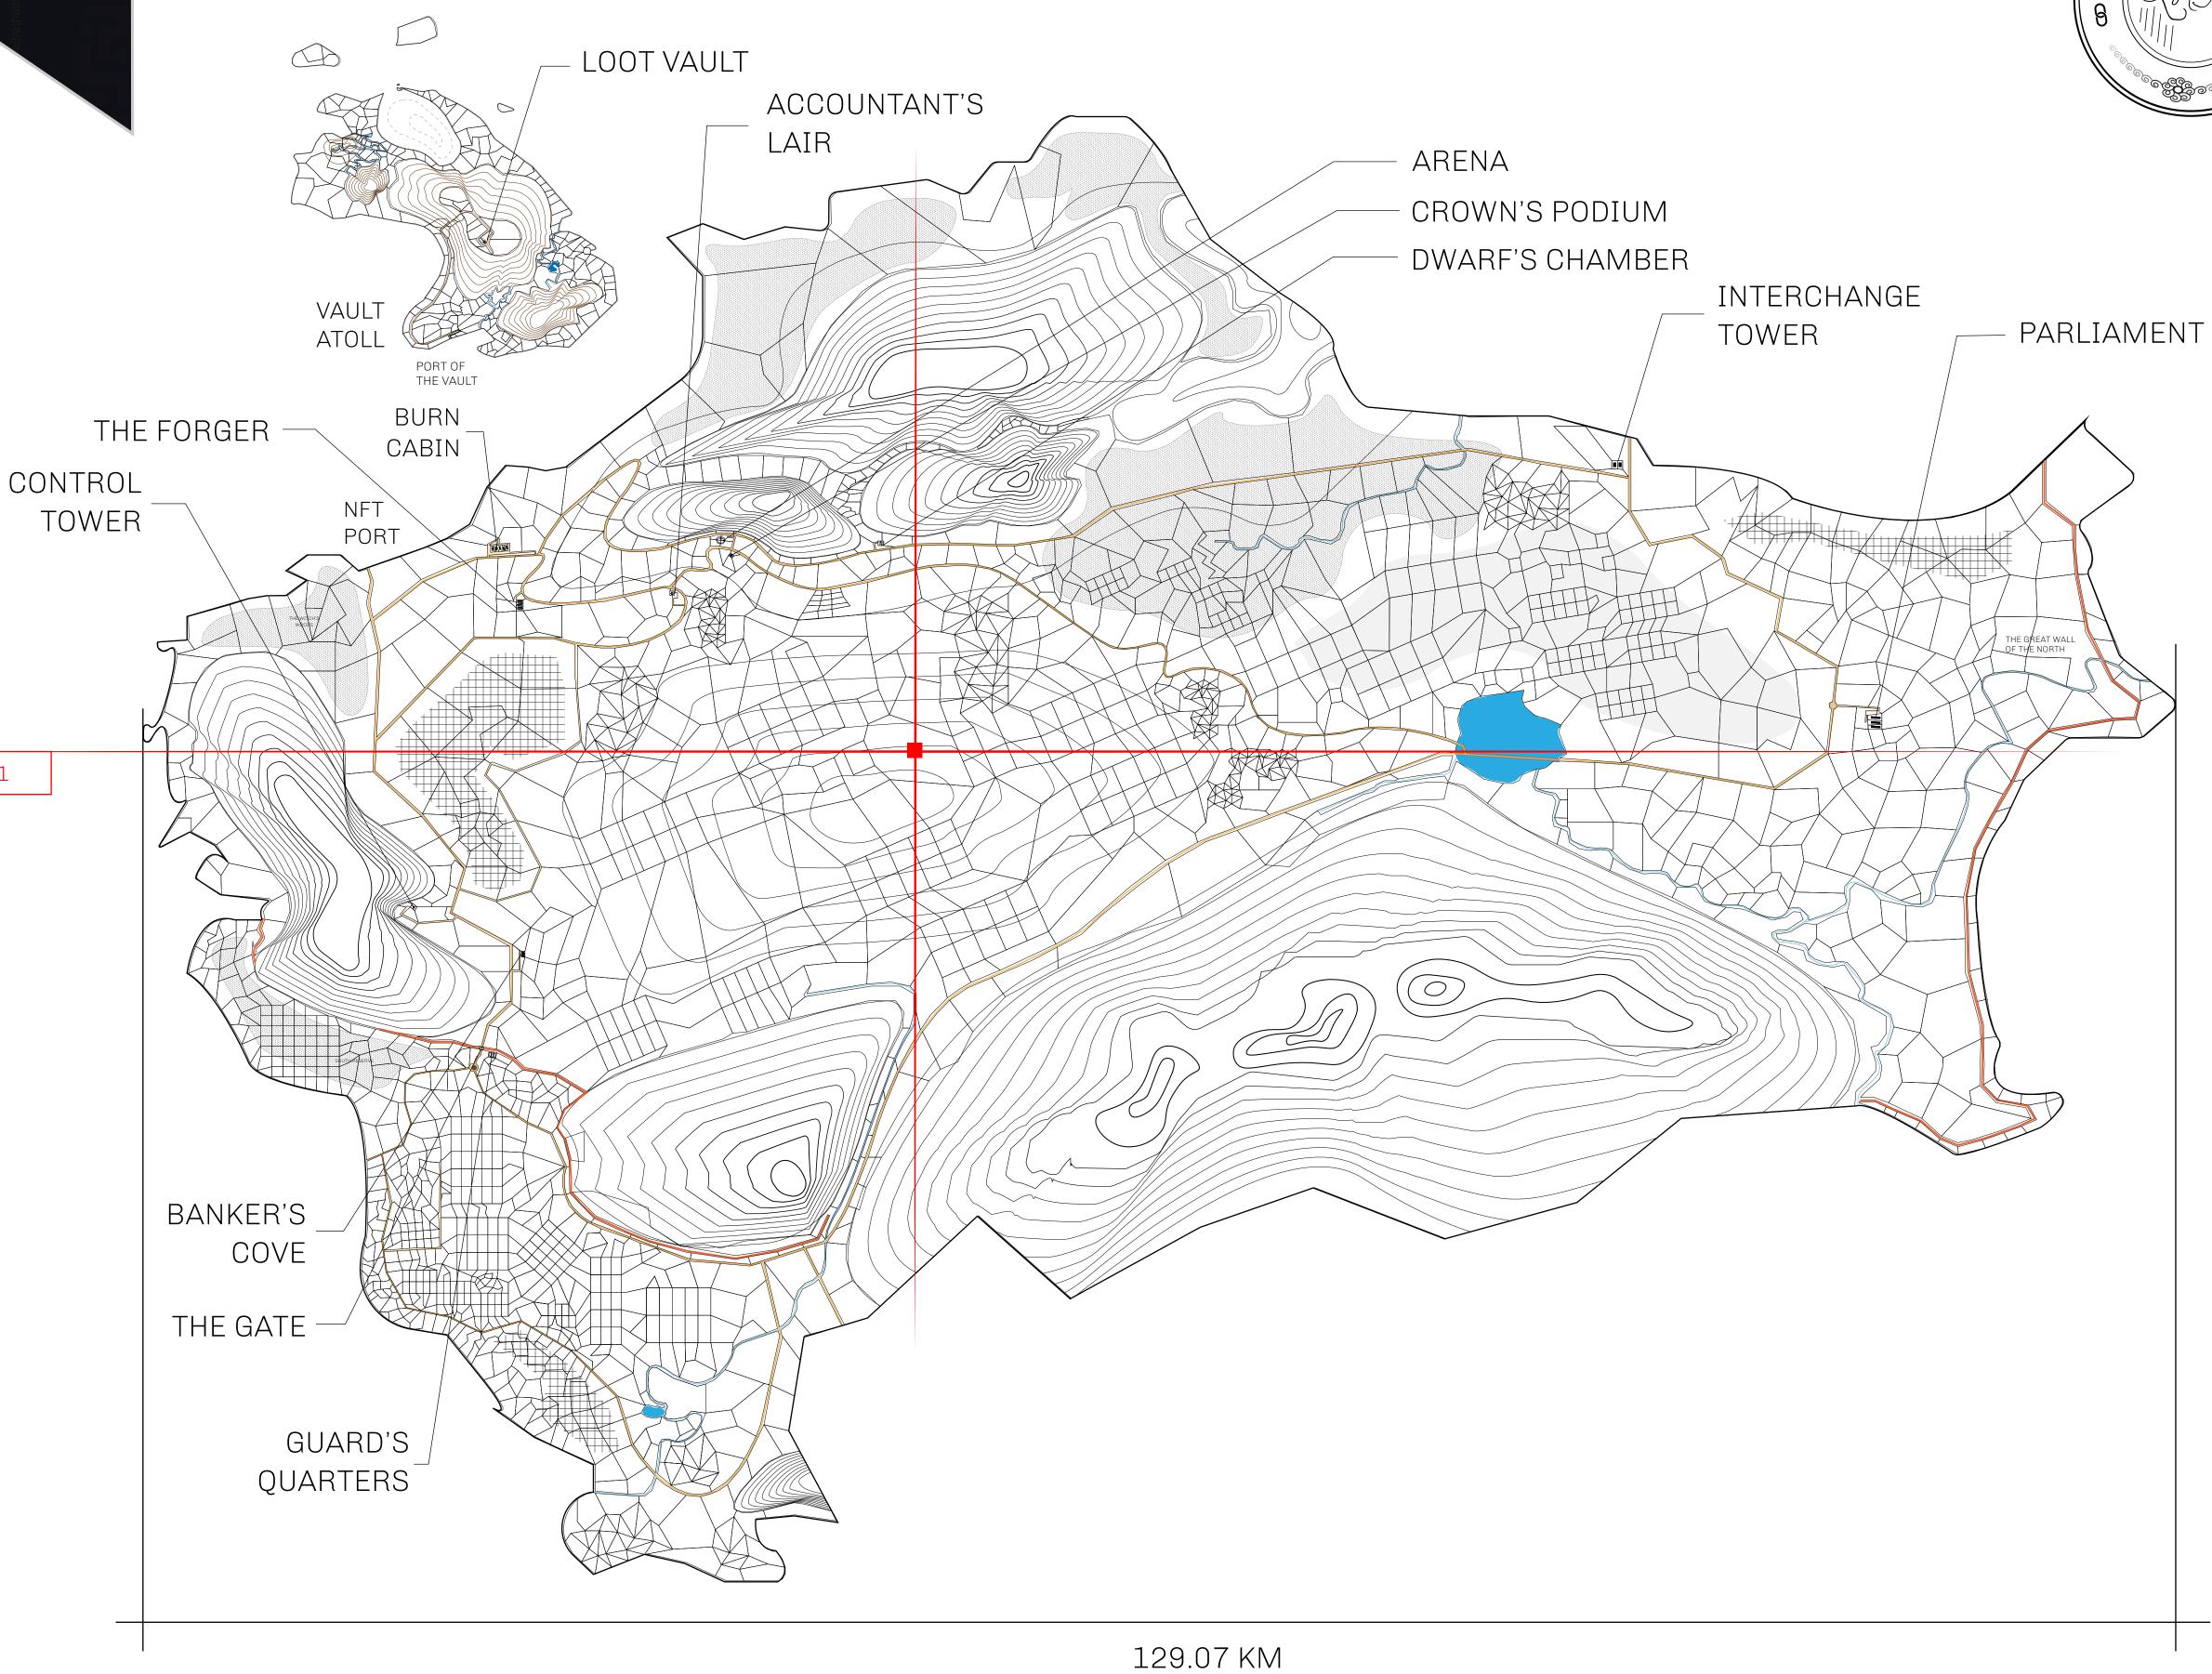

## HER MAJESTY'S GATED WORLD

As an economic and ruling powerhouse, the Great Empire controls the issuance and trade of BUN, LTT, and USDC reward credits. Decisions by its sitting parliamentarians affect Loot NFT World. Following the last war, border controls are tight and only invitees can enter. Each Sunday, all eyes focus on the Arena and the Crown's Podium, where battle-bidding auctions rage. The battle pit is not for the fainthearted and strategy plays a crucial role in winning.

## **GEOGRAPHY**

COASTLINE 462.64 KM (287.47 MILES)

BORDERS OCEAN, ROYAUME DE SATOSHI, X BY SL & TERRITORIO LTT ST

HIGHEST POINT MOUNT ARES +8120 M

LOWEST POINT NFT PORT 0 M

PLOTS 2284 SCALE 1:50000

## H.M. LNFT Land Registry

TITLE NUMBER

L1676-221121

ADMINISTRATIVE AREA

THE GREAT EMPIRE

ISSUED 22 November 2021

SCALE **1/50000** 

OWNER ENTITLEMENT