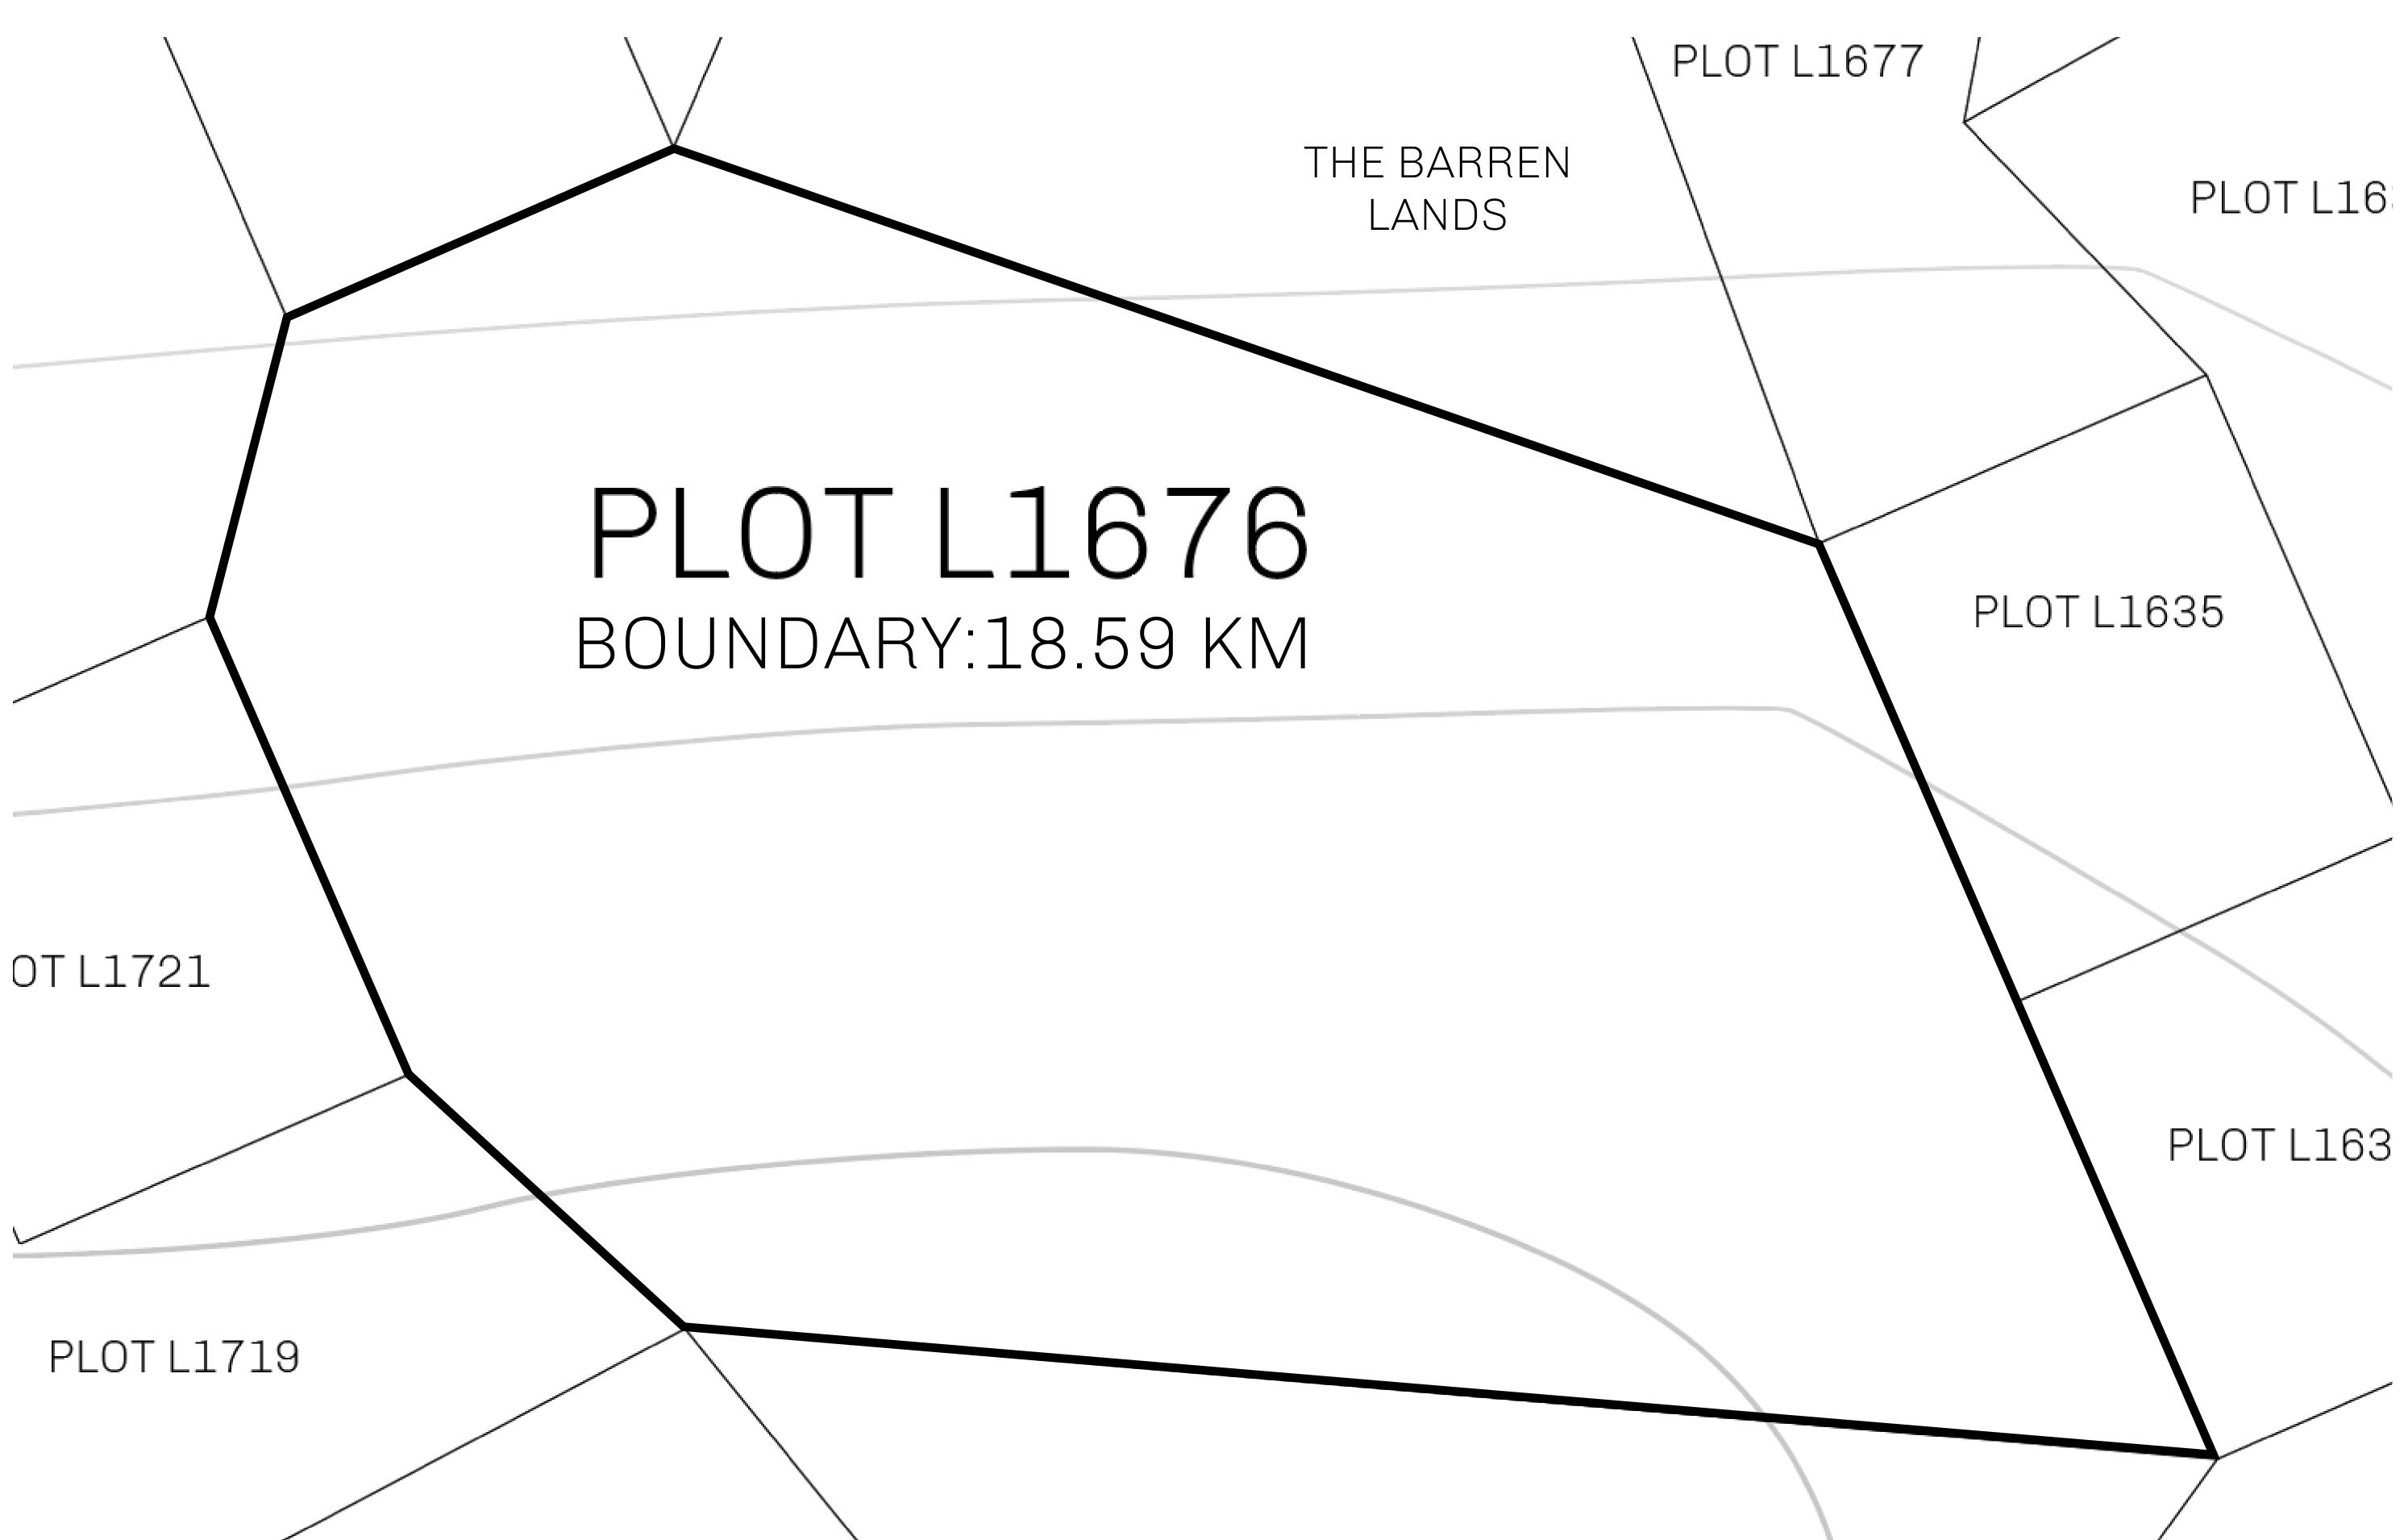

## **GEOGRAPHY**

COASTLINE 462.64 KM (287.47 MILES)

BORDERS OCEAN, ROYAUME DE SATOSHI, X BY SL & TERRITORIO LTT ST

HIGHEST POINT MOUNT ARES +8120 M

LOWEST POINT NFT PORT 0 M

PLOTS 2284 SCALE 1:50000

## H.M. LNFT Land Registry

TITLE NUMBER

L1676-221121

ADMINISTRATIVE AREA

THE GREAT EMPIRE

ISSUED 22 November 2021

SCALE **1/50000** 

OWNER ENTITLEMENT