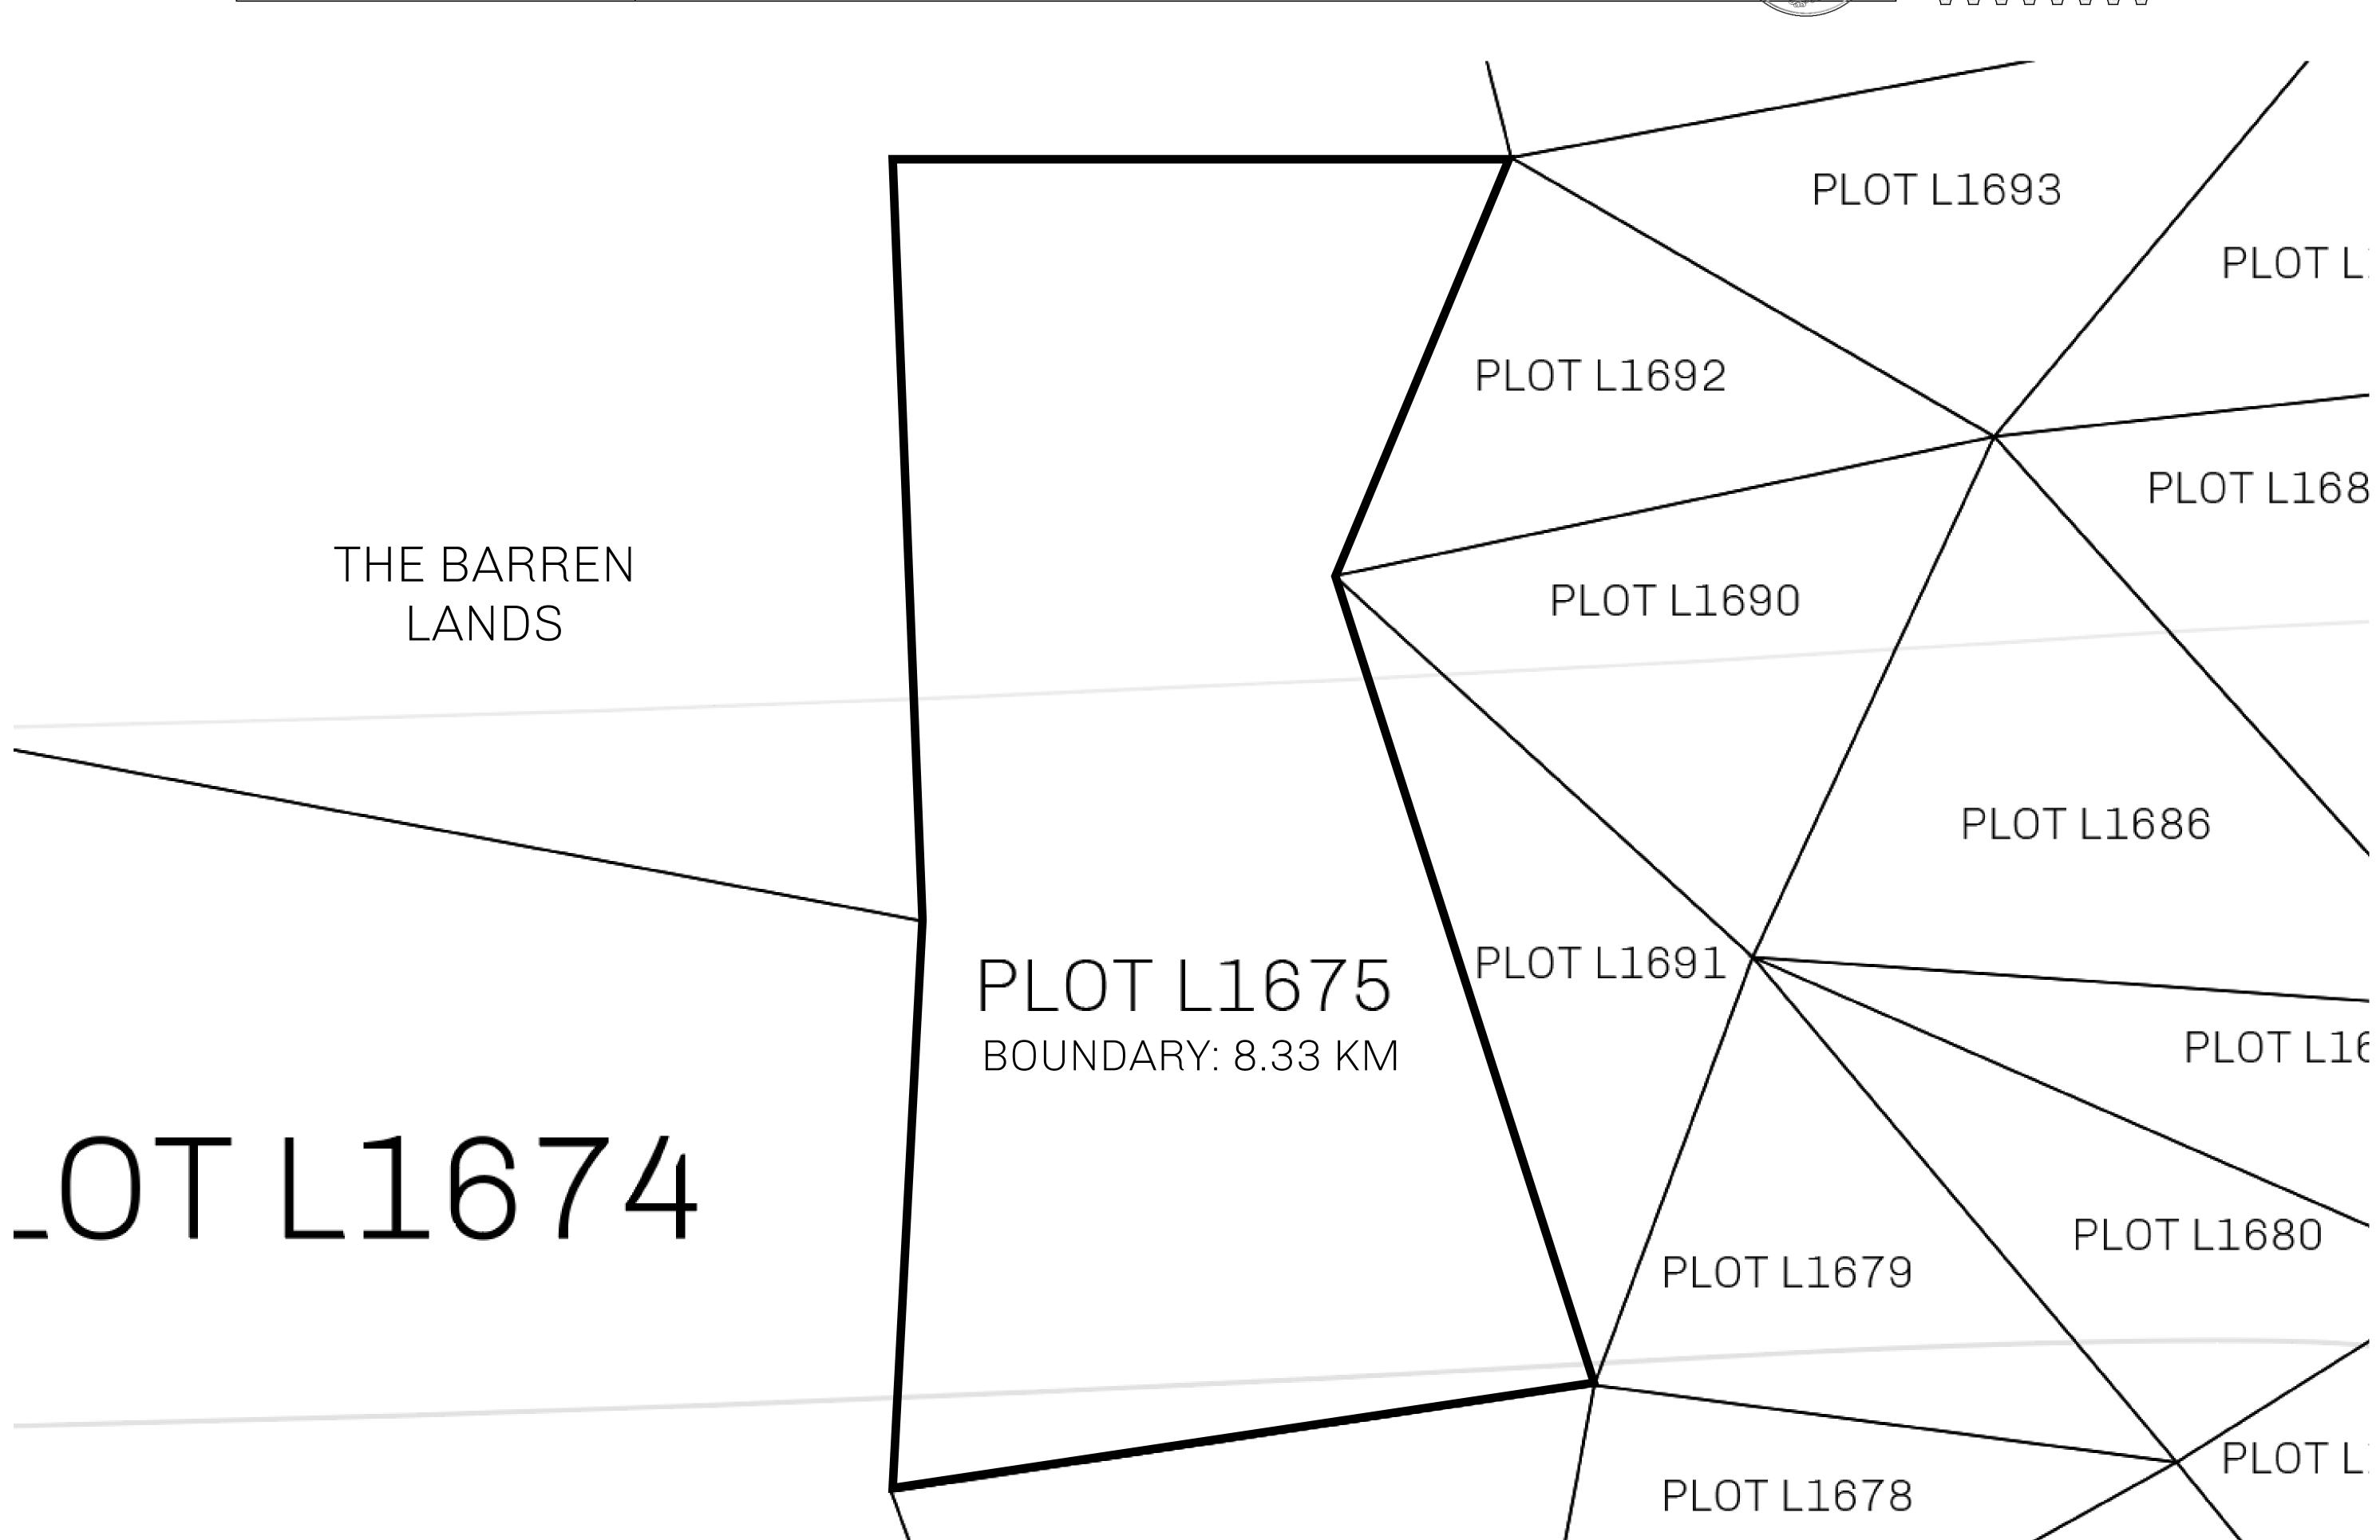

## GEOGRAPHY

COASTLINE 462.64 KM (287.47 MILES)

BORDERS OCEAN, ROYAUME DE SATOSHI, X BY SL & TERRITORIO LTT ST

HIGHEST POINT MOUNT ARES +8120 M

LOWEST POINT NFT PORT 0 M

PLOTS 2284 SCALE 1:50000

## H.M. LNFT Land Registry

L1675-221121

TITLE NUMBER

ADMINISTRATIVE AREA THE GREAT EMPIRE

ISSUED 22 November 2021

b.J.

SCALE **1/50000** 

OWNER ENTITLEMENT