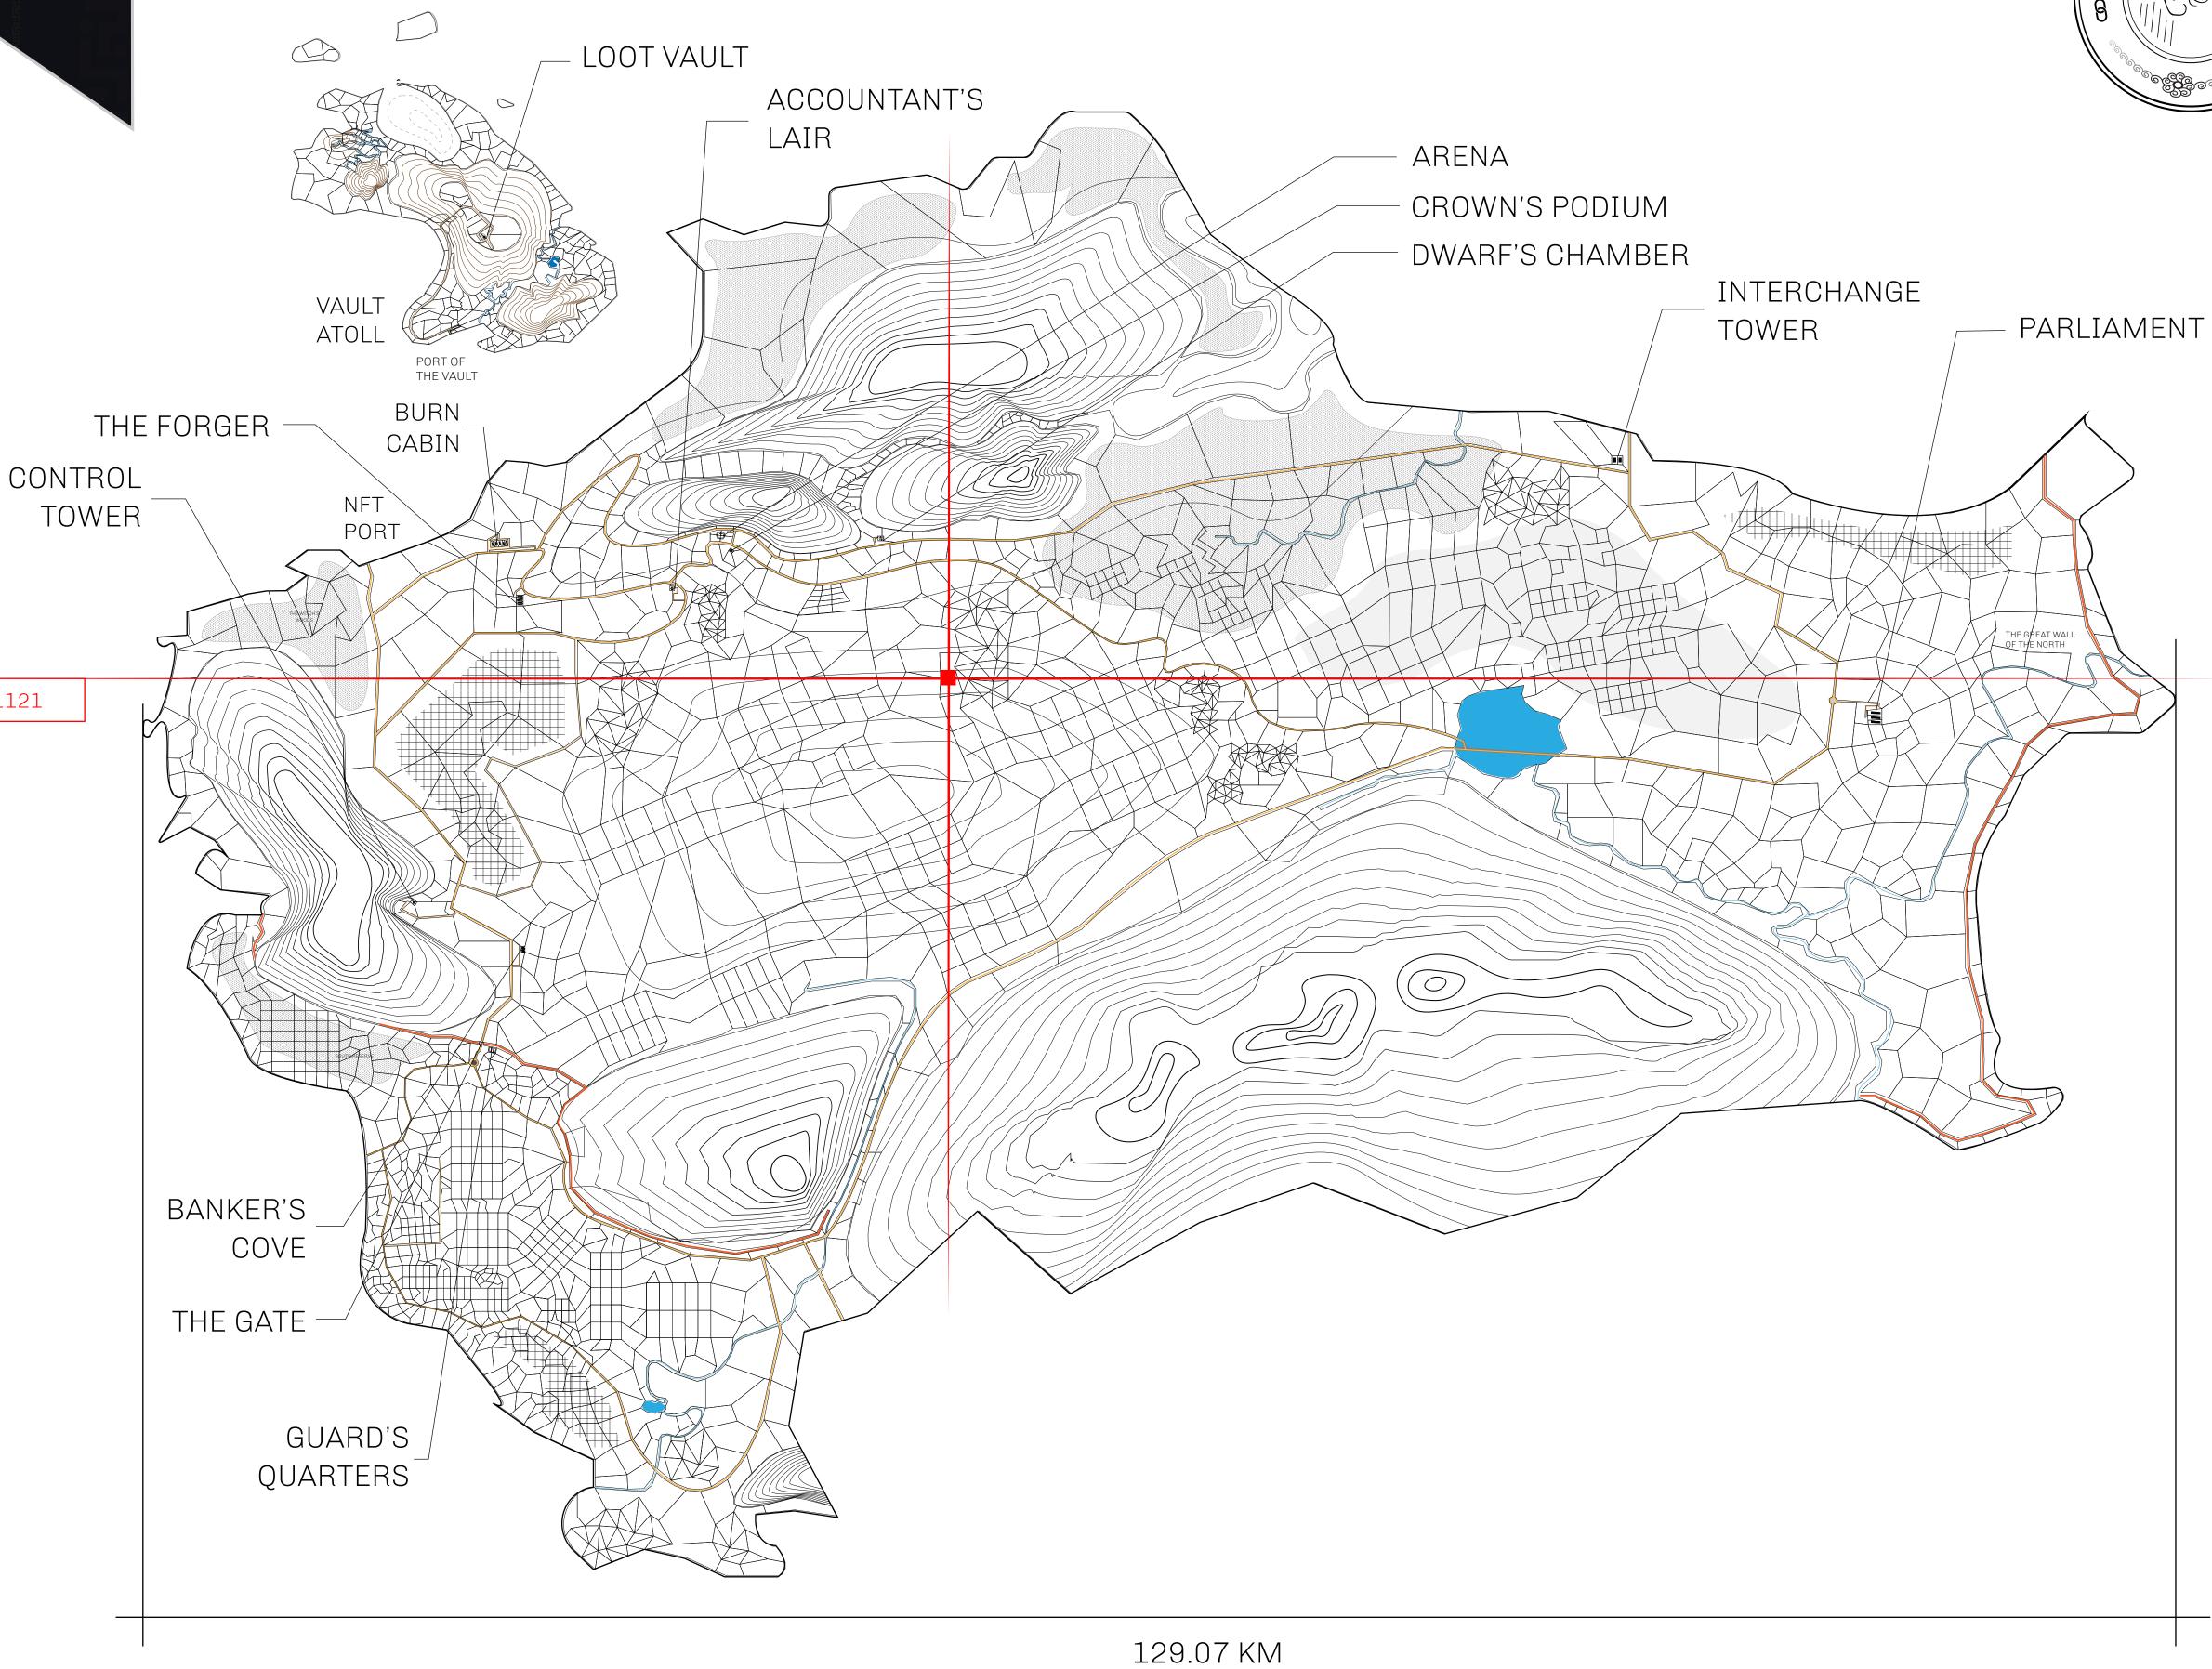

## HER MAJESTY'S GATED WORLD

As an economic and ruling powerhouse, the Great Empire controls the issuance and trade of BUN, LTT, and USDC reward credits. Decisions by its sitting parliamentarians affect Loot NFT World. Following the last war, border controls are tight and only invitees can enter. Each Sunday, all eyes focus on the Arena and the Crown's Podium, where battle-bidding auctions rage. The battle pit is not for the fainthearted and strategy plays a crucial role in winning.

## GEOGRAPHY

COASTLINE 462.64 KM (287.47 MILES)

BORDERS OCEAN, ROYAUME DE SATOSHI, X BY SL & TERRITORIO LTT ST

HIGHEST POINT MOUNT ARES +8120 M

LOWEST POINT NFT PORT 0 M

PLOTS 2284 SCALE 1:50000

## H.M. LNFT Land Registry

L1675-221121

TITLE NUMBER

ADMINISTRATIVE AREA THE GREAT EMPIRE

ISSUED 22 November 2021

b.J.

SCALE **1/50000** 

OWNER ENTITLEMENT