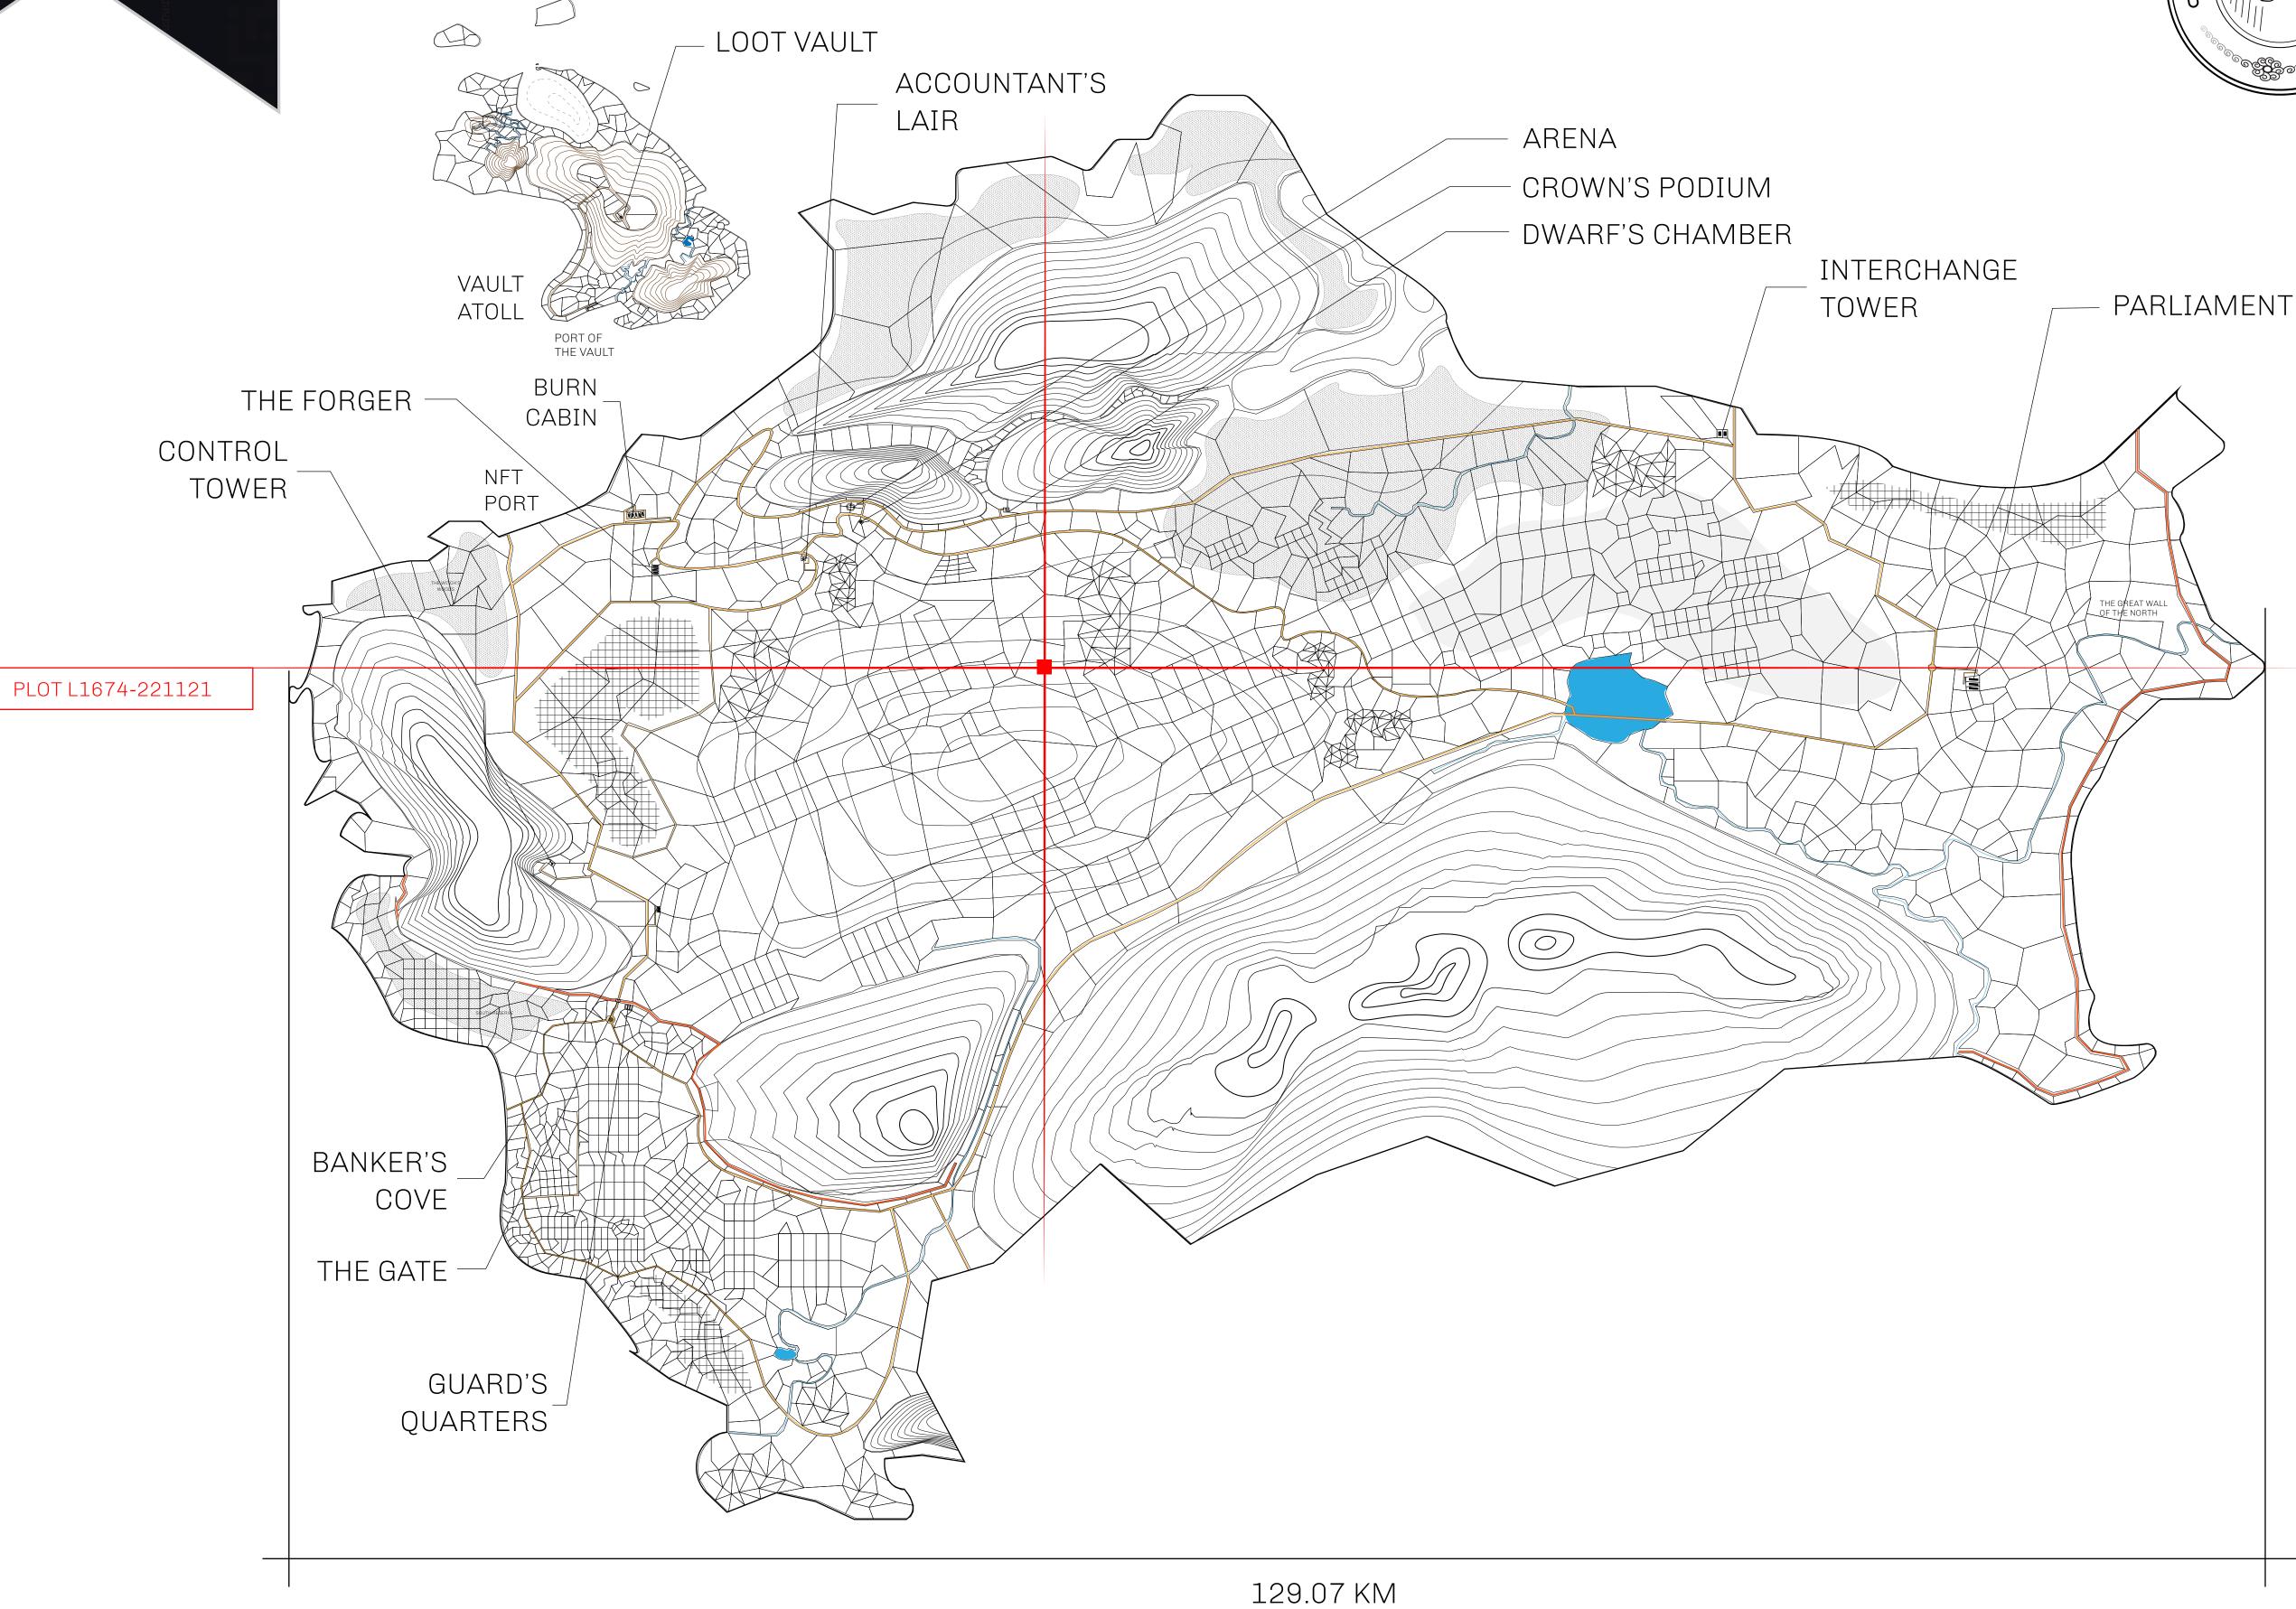

## **GEOGRAPHY**

COASTLINE 462.64 KM (287.47 MILES)

BORDERS OCEAN, ROYAUME DE SATOSHI, X BY SL & TERRITORIO LTT ST

HIGHEST POINT MOUNT ARES +8120 M

LOWEST POINT NFT PORT 0 M

PLOTS 2284 SCALE 1:50000

## H.M. LNFT Land Registry

TITLE NUMBER

L1674-221121

ADMINISTRATIVE AREA

THE GREAT EMPIRE

ISSUED 22 November 2021

SCALE 1/50000

OWNER ENTITLEMENT