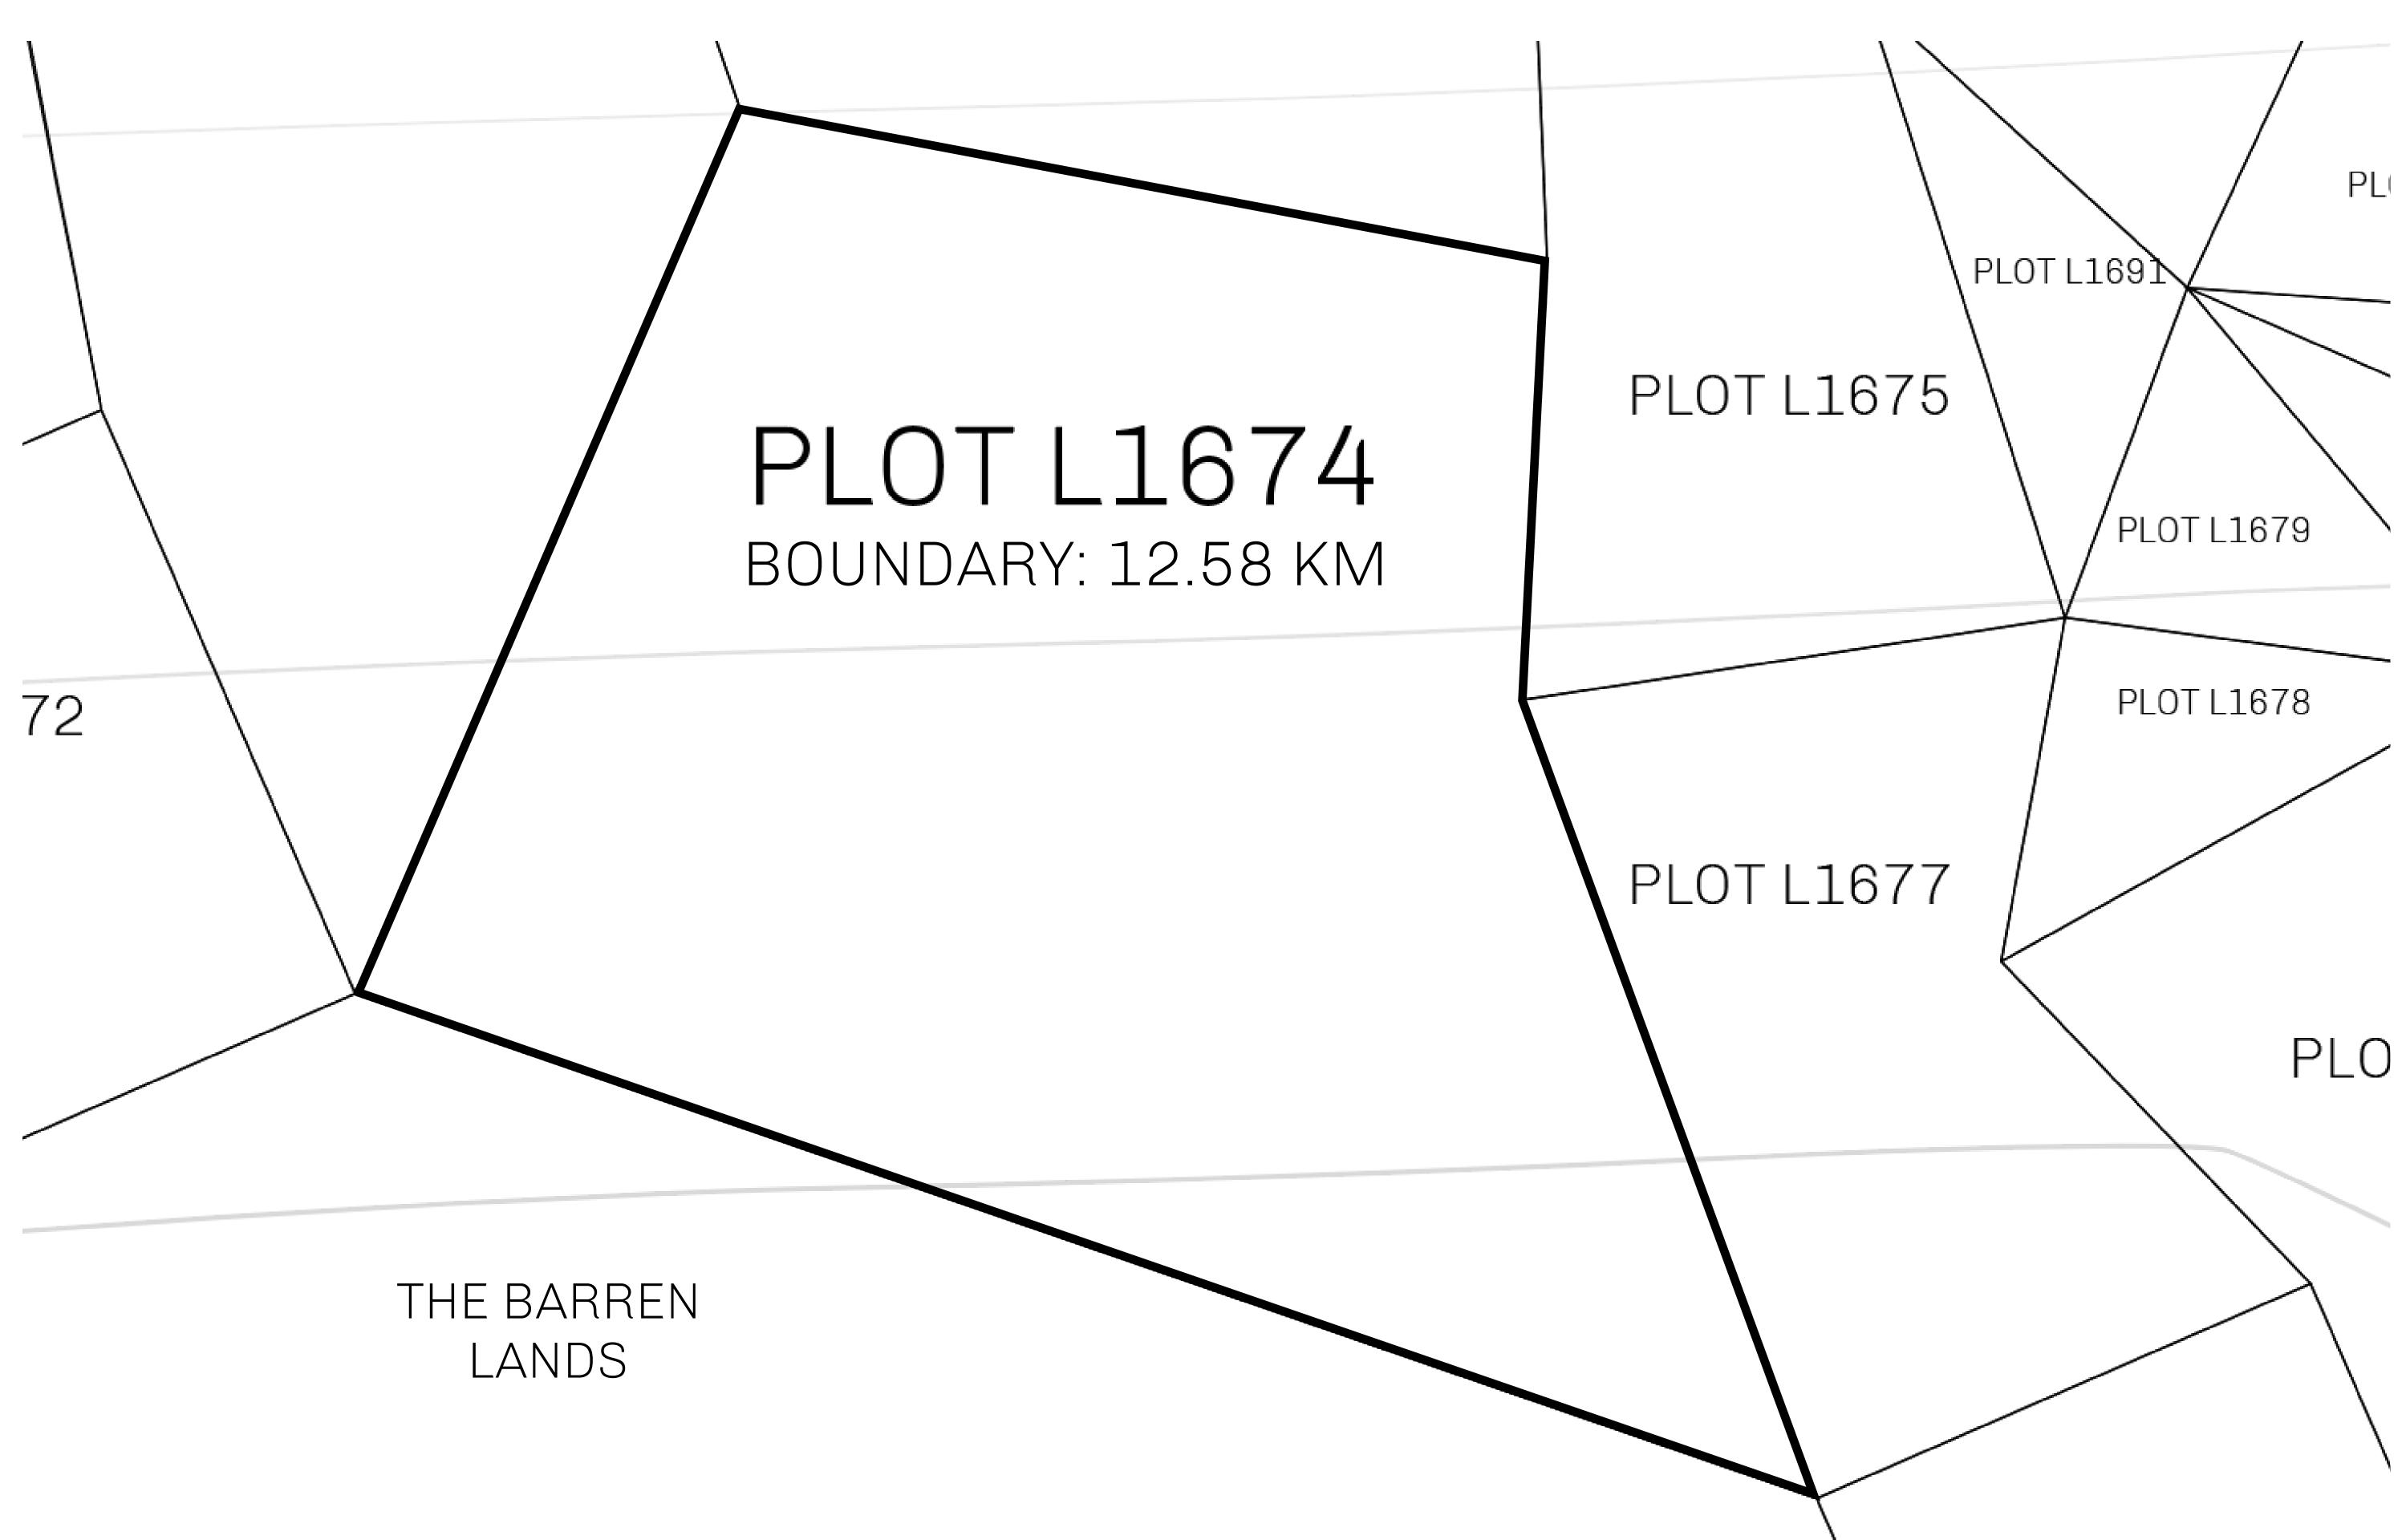

## **GEOGRAPHY**

COASTLINE 462.64 KM (287.47 MILES)

BORDERS OCEAN, ROYAUME DE SATOSHI, X BY SL & TERRITORIO LTT ST

HIGHEST POINT MOUNT ARES +8120 M

LOWEST POINT NFT PORT 0 M

PLOTS 2284 SCALE 1:50000

## H.M. LNFT Land Registry

TITLE NUMBER

L1674-221121

ADMINISTRATIVE AREA

THE GREAT EMPIRE

ISSUED 22 November 2021

SCALE 1/50000

OWNER ENTITLEMENT