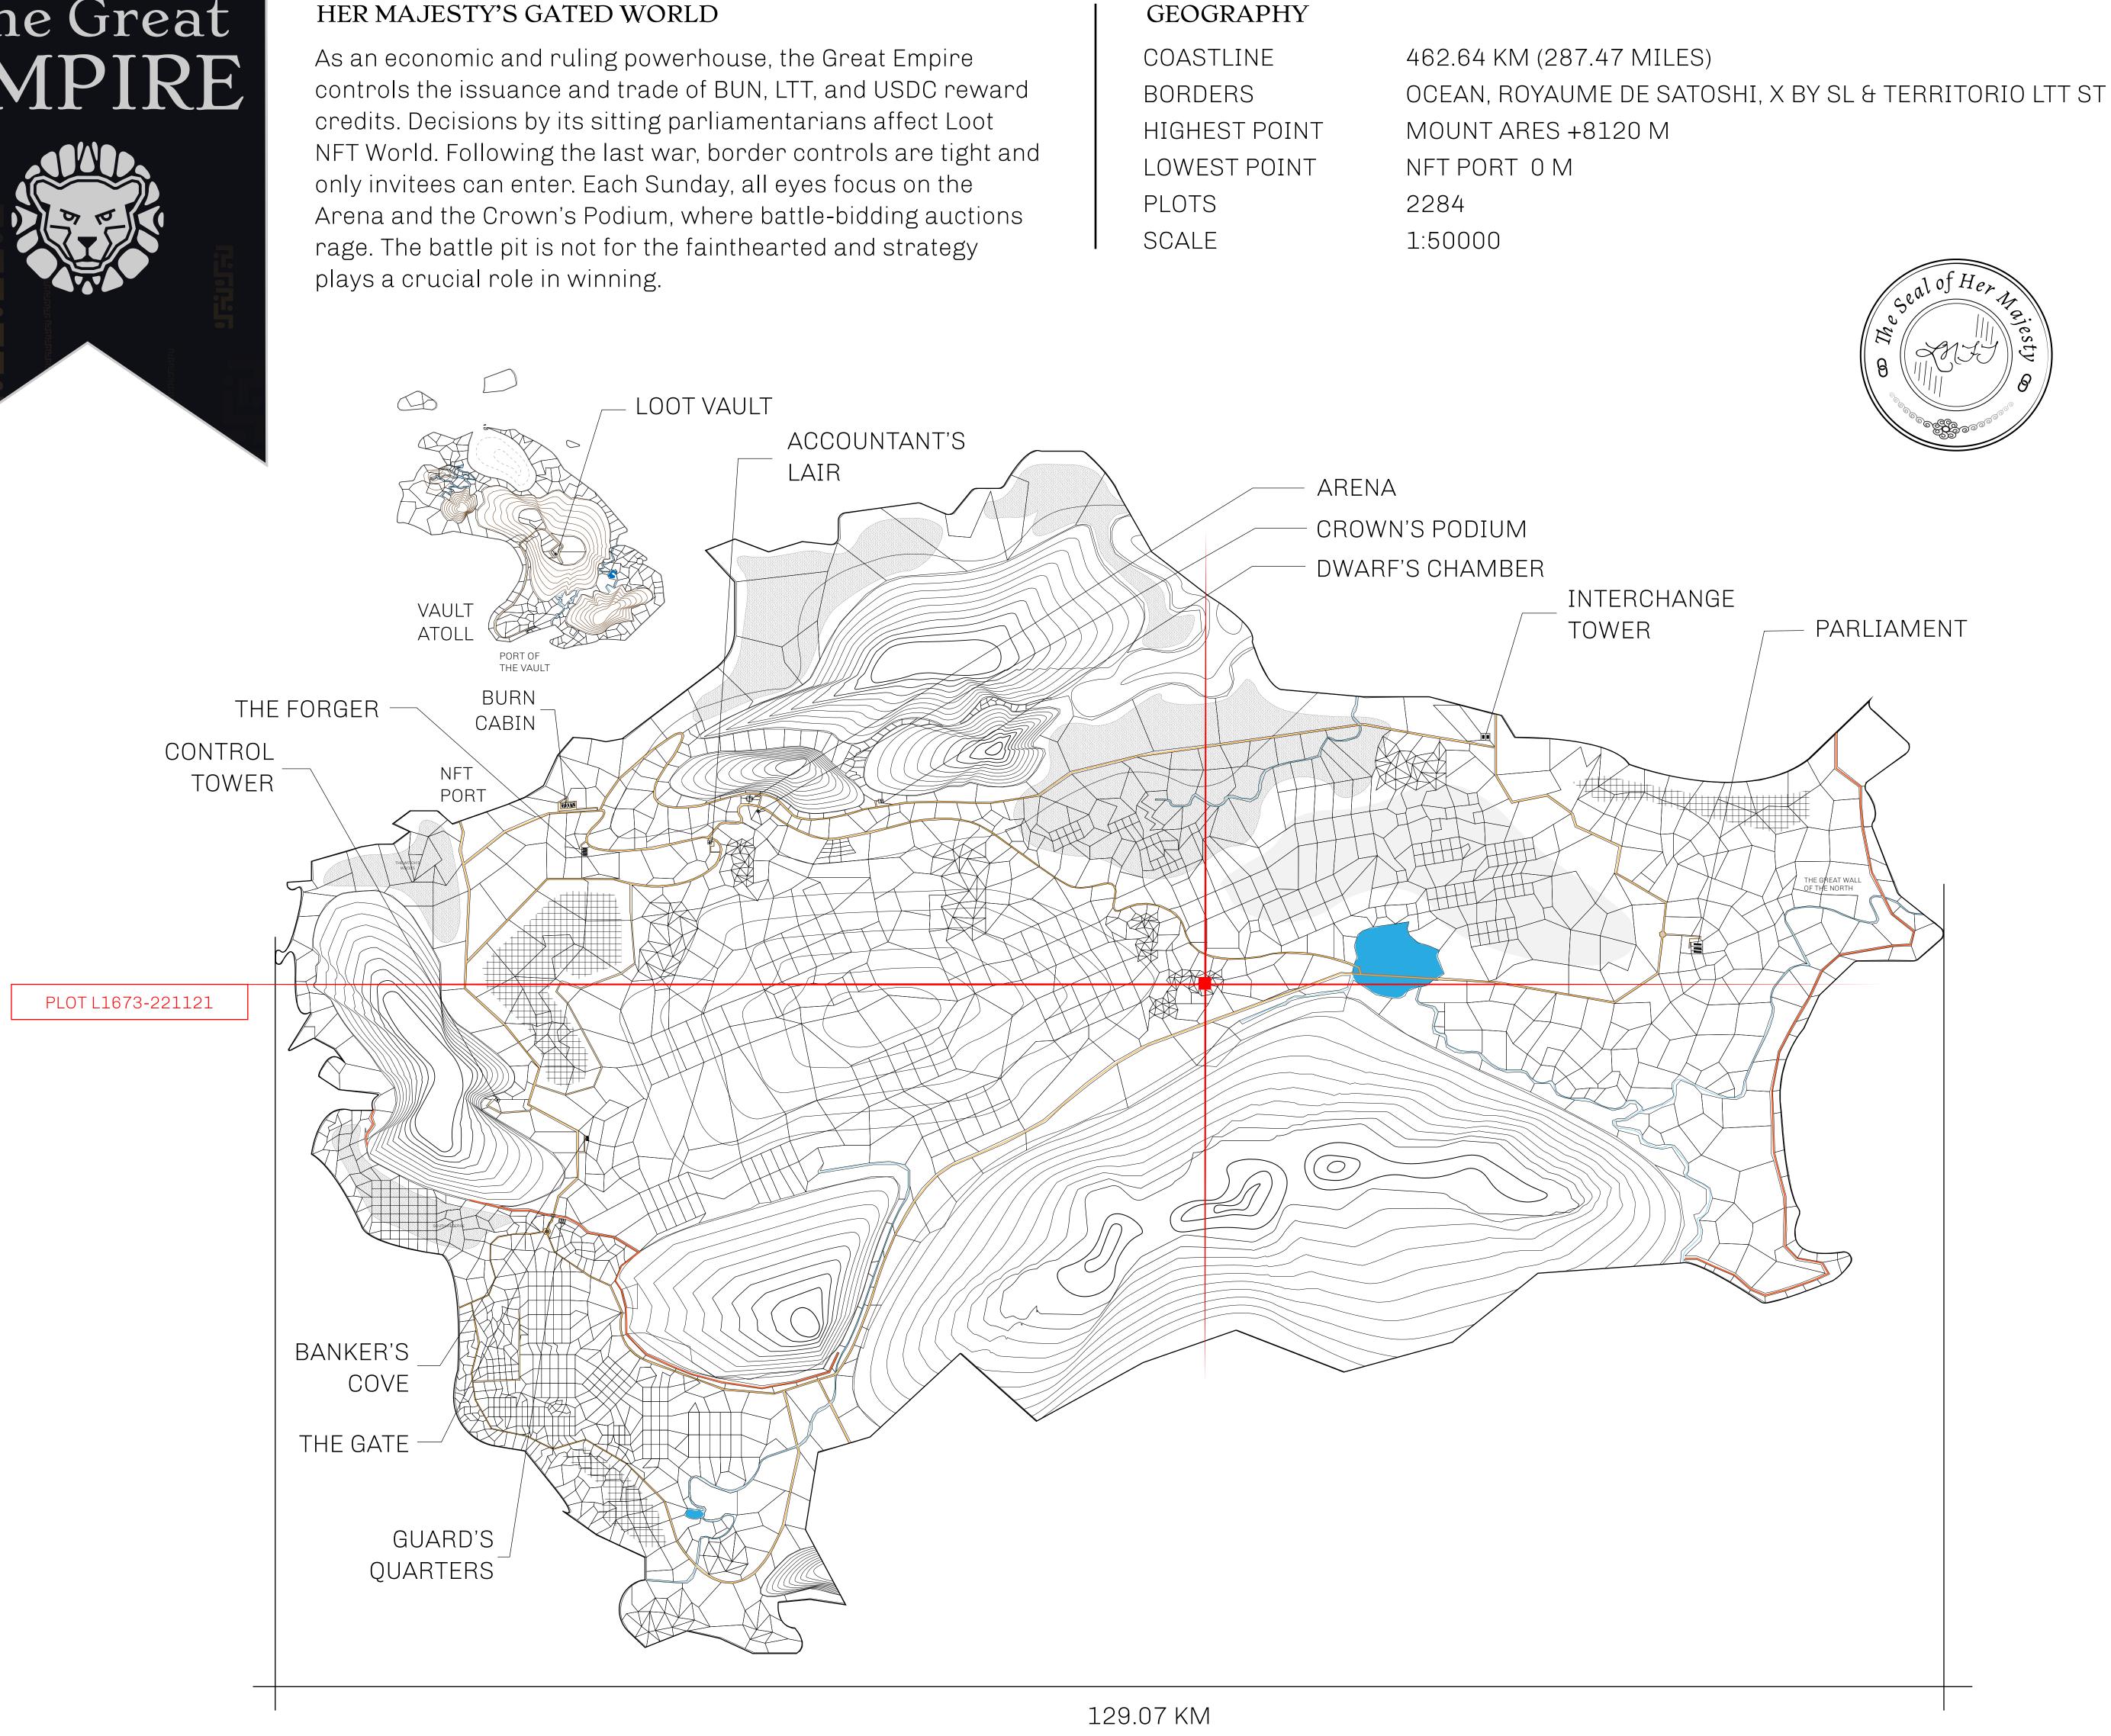

## HER MAJESTY'S GATED WORLD

## H.M. LNFT Land Registr

ADMINISTRATIVE AREA

OWNER ENTITLEMENT

**THE GREAT** 

**Type W-GE: S** (rewarded in C

## LOT L1607

|               | TITLE NUMBER<br>L1673-221121                                          |                         |
|---------------|-----------------------------------------------------------------------|-------------------------|
| Y             |                                                                       |                         |
| <b>EMPIRE</b> | ISSUED 22 November 2021 Jb.J.                                         | SCALE 1/5000            |
|               | <b>6 of all BUN sales based on number of NF</b><br>In t 4 NFT Stories | <b>Γ Stories minted</b> |
|               |                                                                       |                         |
|               |                                                                       |                         |
|               |                                                                       | Č                       |
|               |                                                                       | 4                       |
|               |                                                                       | F-                      |
|               |                                                                       | Ś                       |
|               |                                                                       |                         |
|               |                                                                       |                         |
|               |                                                                       |                         |
|               |                                                                       |                         |
|               |                                                                       |                         |
| Γ             | LOTL167                                                               | J                       |
| BC            | UNDARY: 2.00 K                                                        | M                       |
|               |                                                                       |                         |
|               |                                                                       |                         |
|               |                                                                       |                         |
|               |                                                                       |                         |
|               |                                                                       |                         |
|               | $PI \cap TI$                                                          |                         |