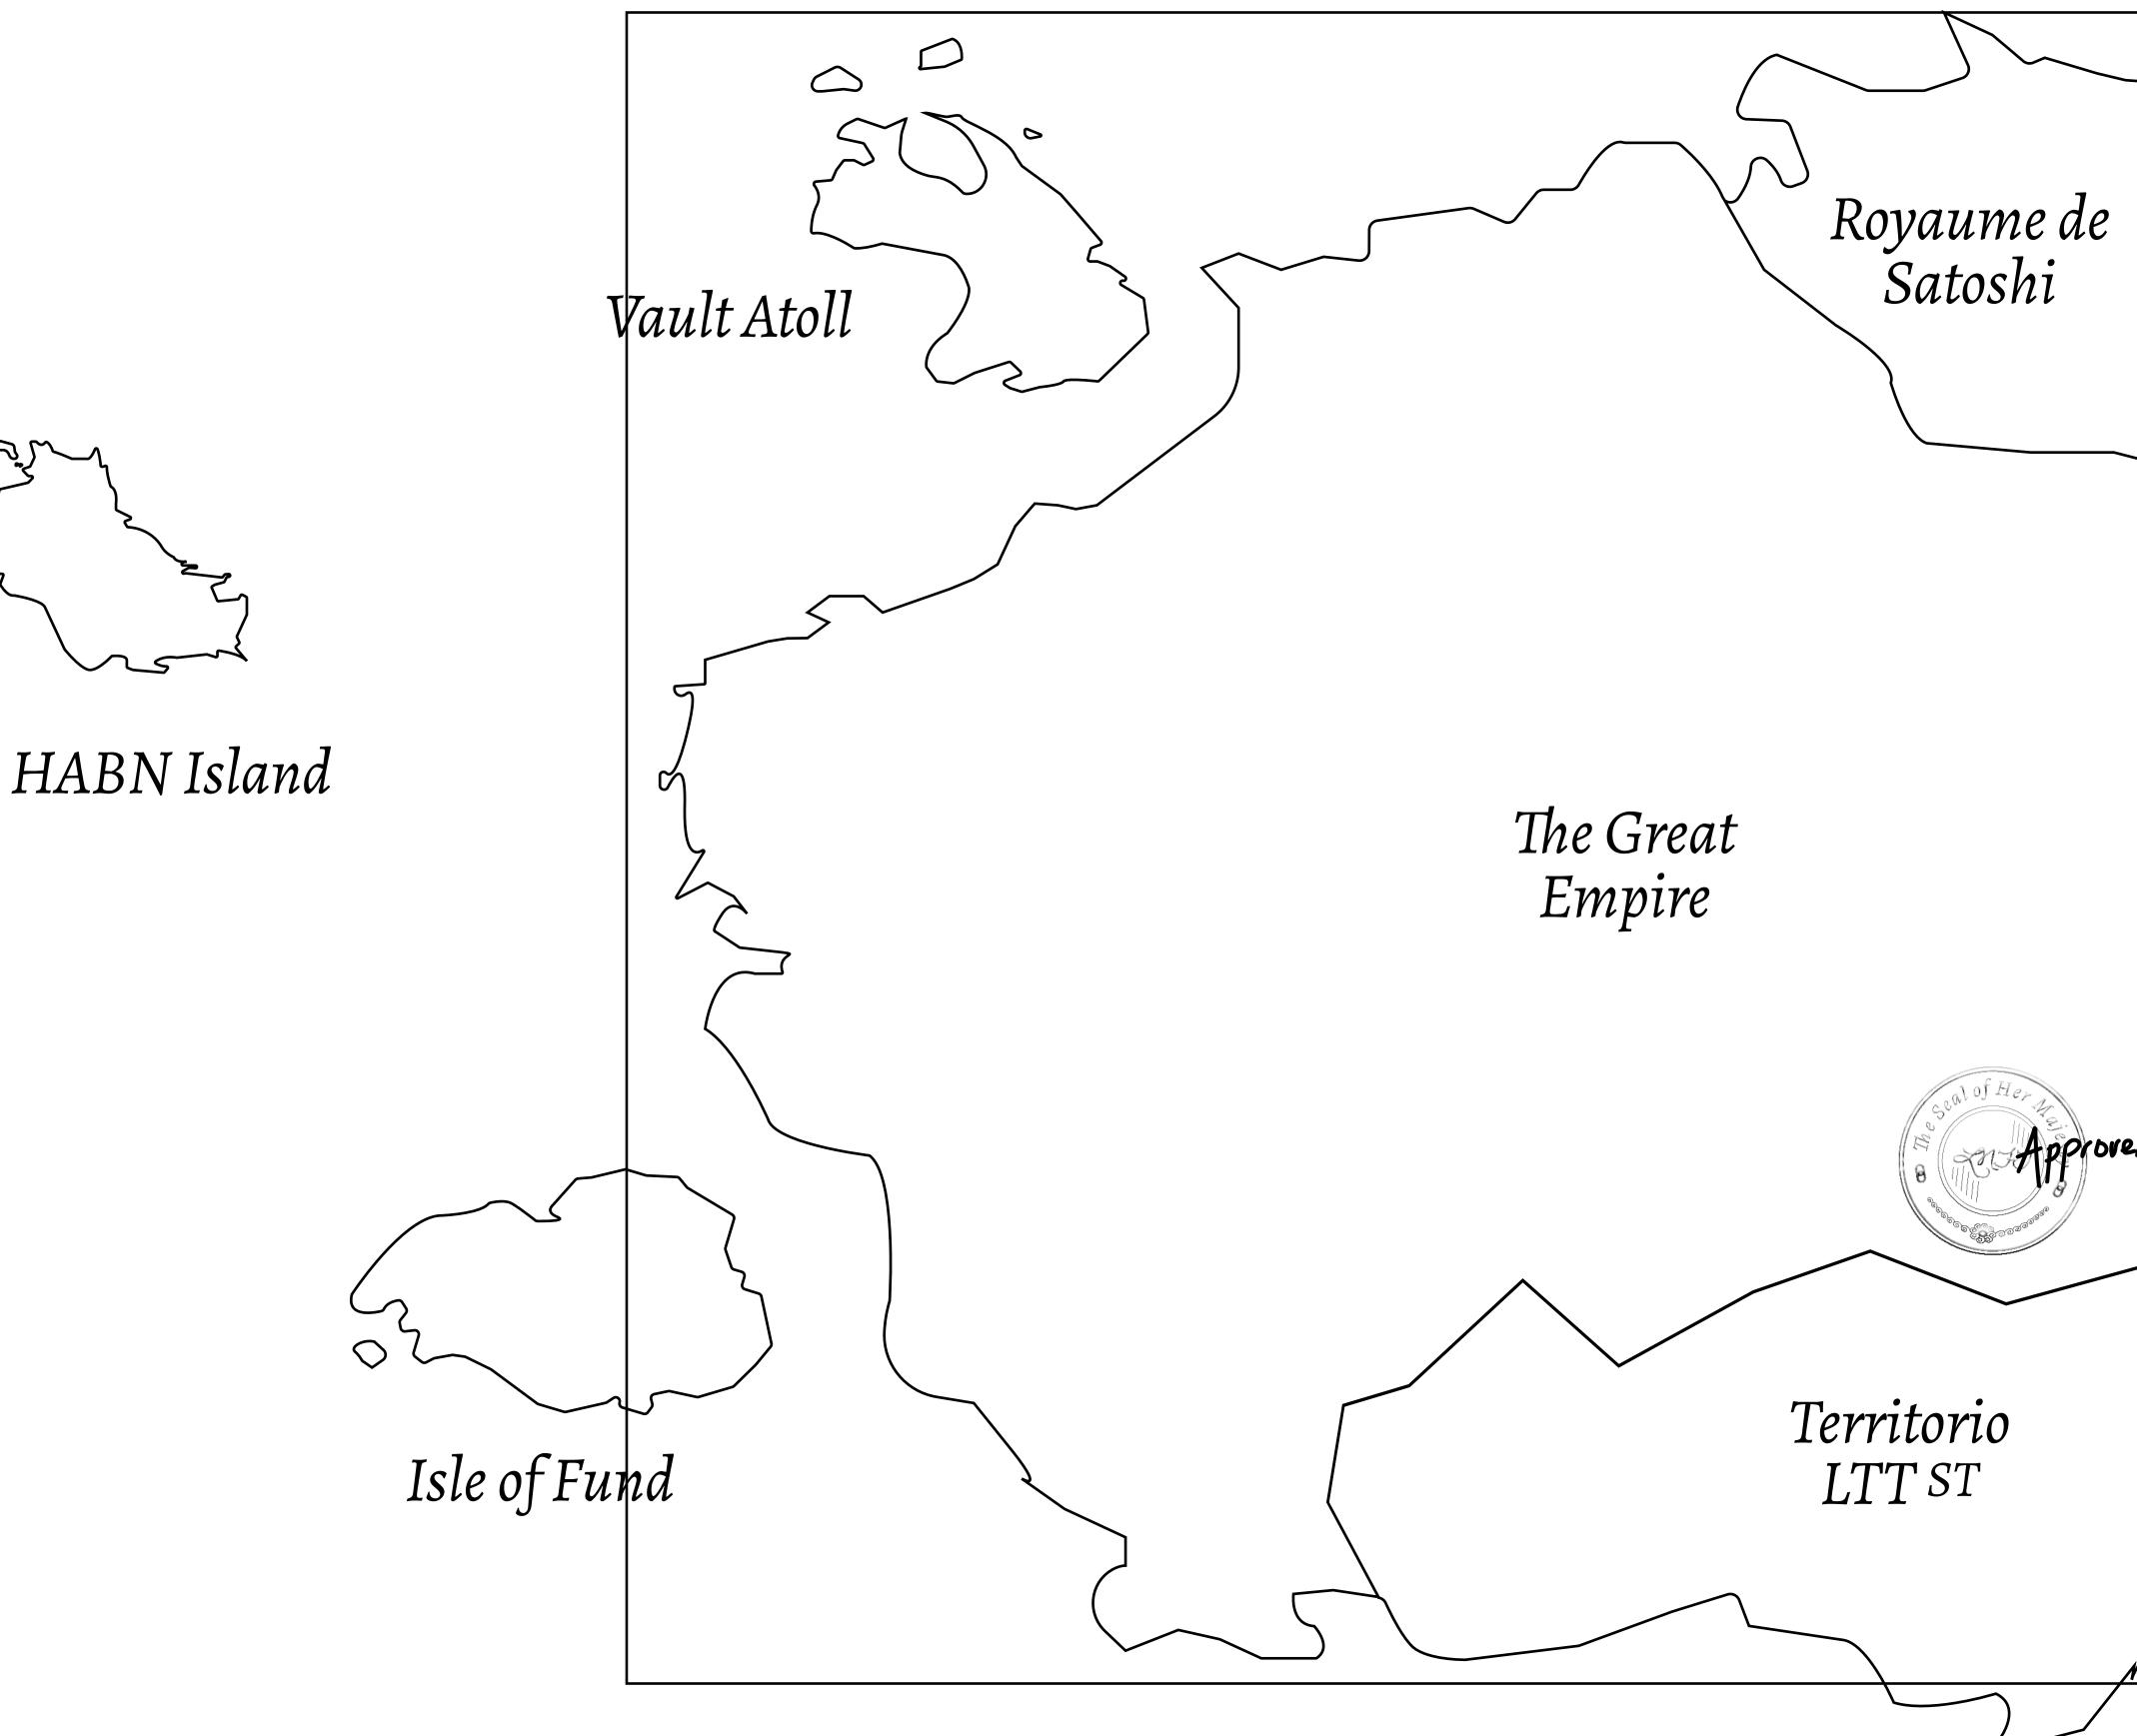

## LOOT NFT WORLD

 $\int$ 







## HER MAJESTY'S GATED WORLD









## H.M. LNFT Land Registr

ADMINISTRATIVE AREA

OWNER ENTITLEMENT

**THE GREAT** 

**Type W-GE: S** (rewarded in C

## LOT L1607



|               | TITLE NUMBER<br>L1673-221121                                          |                         |
|---------------|-----------------------------------------------------------------------|-------------------------|
| Y             |                                                                       |                         |
| <b>EMPIRE</b> | ISSUED 22 November 2021 Jb.J.                                         | SCALE 1/5000            |
|               | <b>6 of all BUN sales based on number of NF</b><br>In t 4 NFT Stories | <b>Γ Stories minted</b> |
|               |