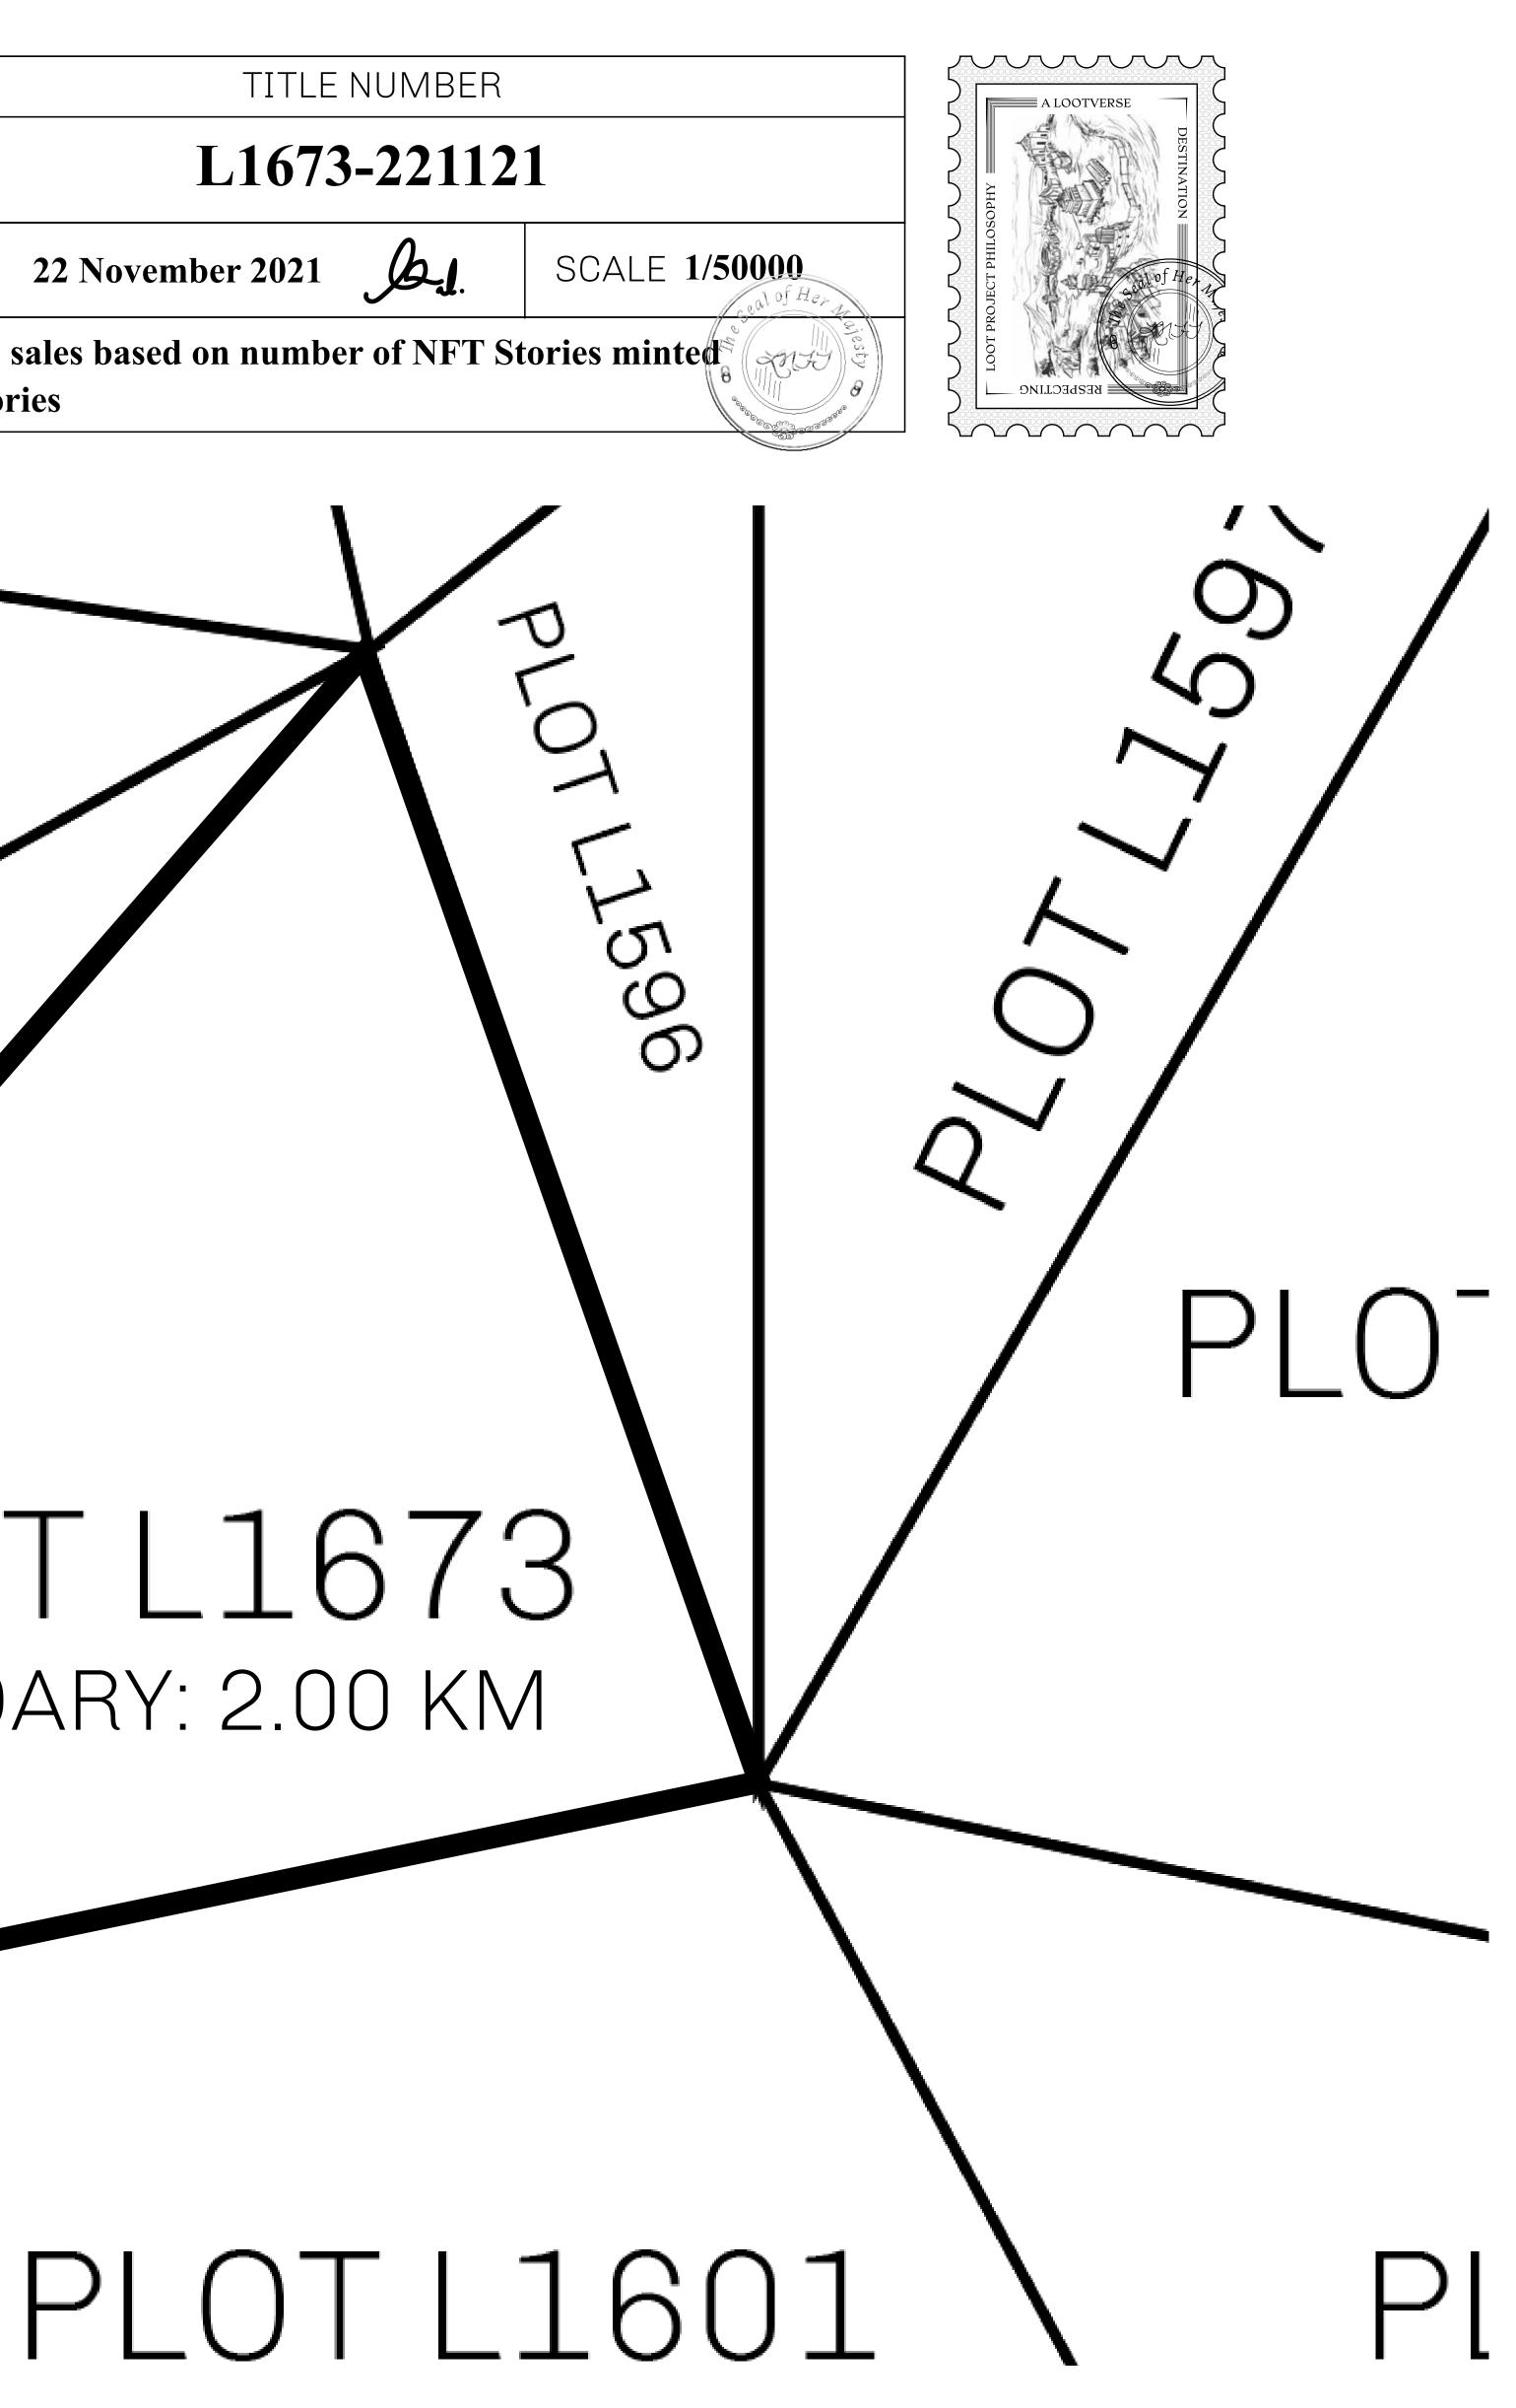

## H.M. LNFT Land Registr

ADMINISTRATIVE AREA

OWNER ENTITLEMENT

**THE GREAT** 

**Type W-GE: S** (rewarded in C

## LOT L1607

|               | TITLE NUMBER<br>L1673-221121                                          |                         |
|---------------|-----------------------------------------------------------------------|-------------------------|
| Y             |                                                                       |                         |
| <b>EMPIRE</b> | ISSUED 22 November 2021 Jb.J.                                         | SCALE 1/5000            |
|               | <b>6 of all BUN sales based on number of NF</b><br>In t 4 NFT Stories | <b>Γ Stories minted</b> |
|               |                                                                       |                         |
|               |                                                                       |                         |
|               |                                                                       | Č                       |
|               |                                                                       | 4                       |
|               |                                                                       | F-                      |
|               |                                                                       | Ś                       |
|               |                                                                       |                         |
|               |                                                                       |                         |
|               |                                                                       |                         |
|               |                                                                       |                         |
|               |                                                                       |                         |
| Γ             | LOTL167                                                               | J                       |
| BC            | UNDARY: 2.00 K                                                        | M                       |
|               |                                                                       |                         |
|               |                                                                       |                         |
|               |                                                                       |                         |
|               |                                                                       |                         |
|               |                                                                       |                         |
|               | $PI \cap TI$                                                          |                         |