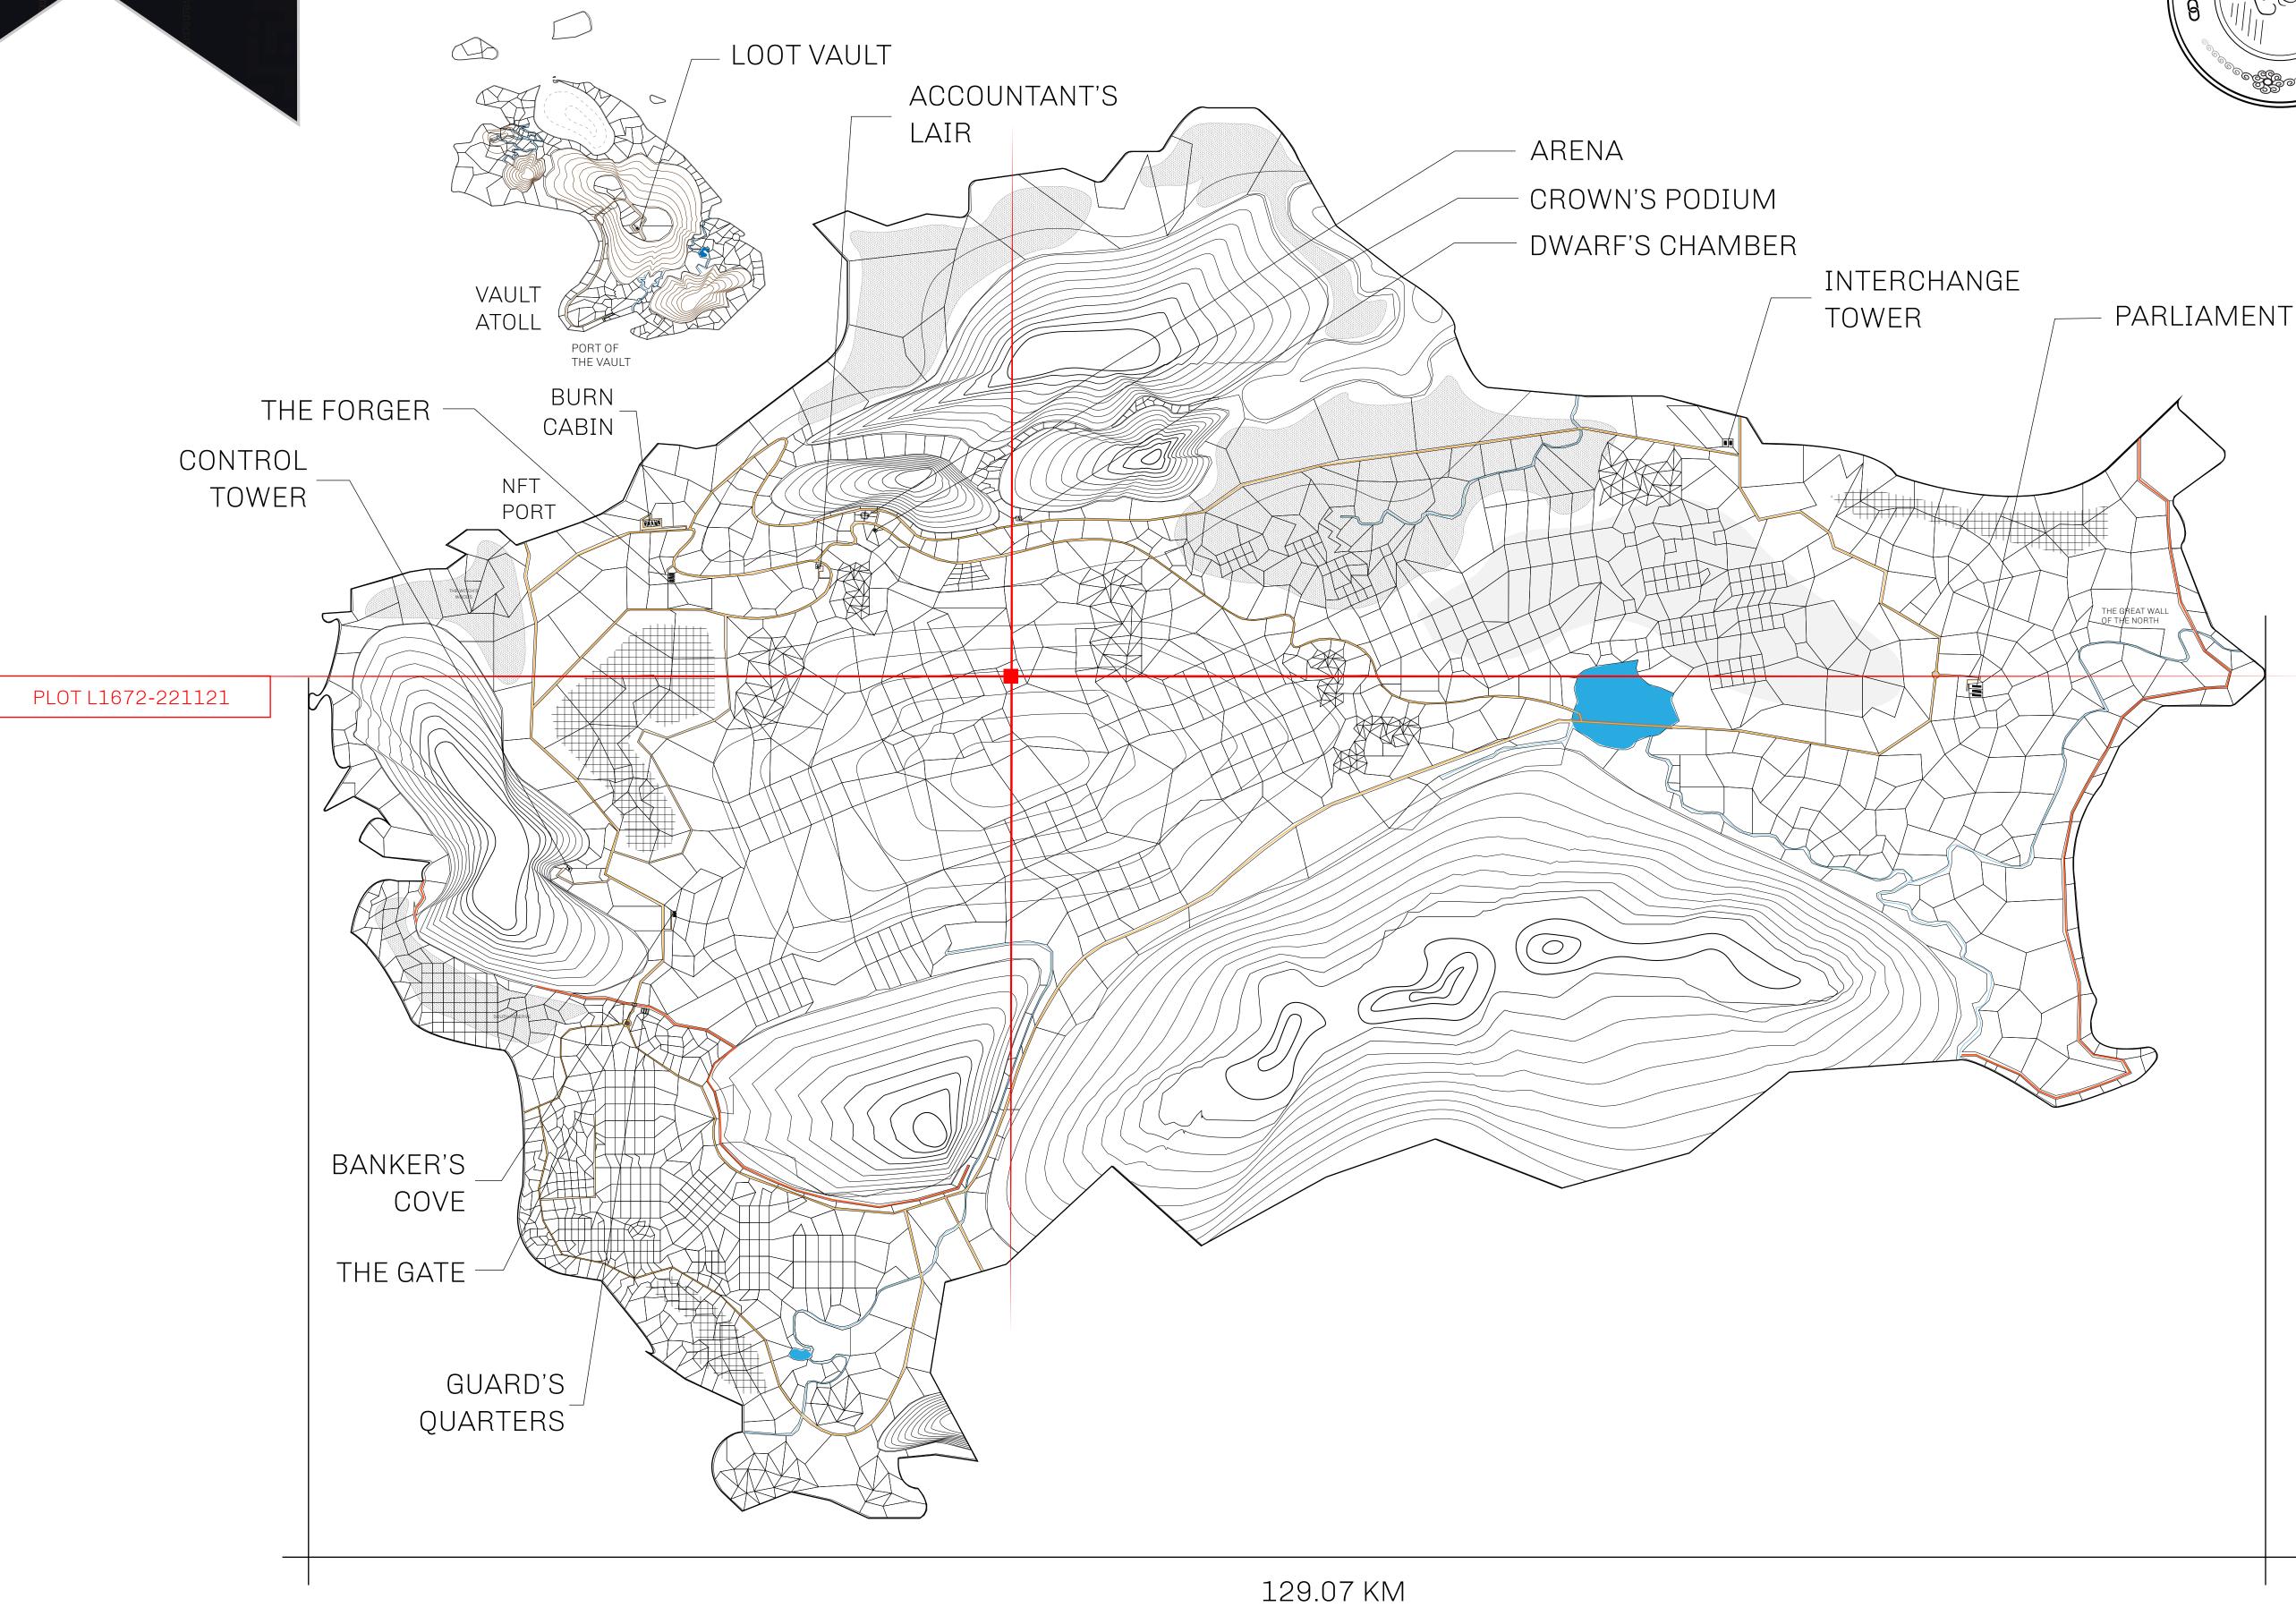

## **GEOGRAPHY**

COASTLINE 462.64 KM (287.47 MILES)

BORDERS OCEAN, ROYAUME DE SATOSHI, X BY SL & TERRITORIO LTT ST

HIGHEST POINT MOUNT ARES +8120 M

LOWEST POINT NFT PORT 0 M

PLOTS 2284 SCALE 1:50000

## H.M. LNFT Land Registry

TITLE NUMBER

L1672-221121

ADMINISTRATIVE AREA

THE GREAT EMPIRE

ISSUED 22 November 2021

SCALE 1/50000

OWNER ENTITLEMENT