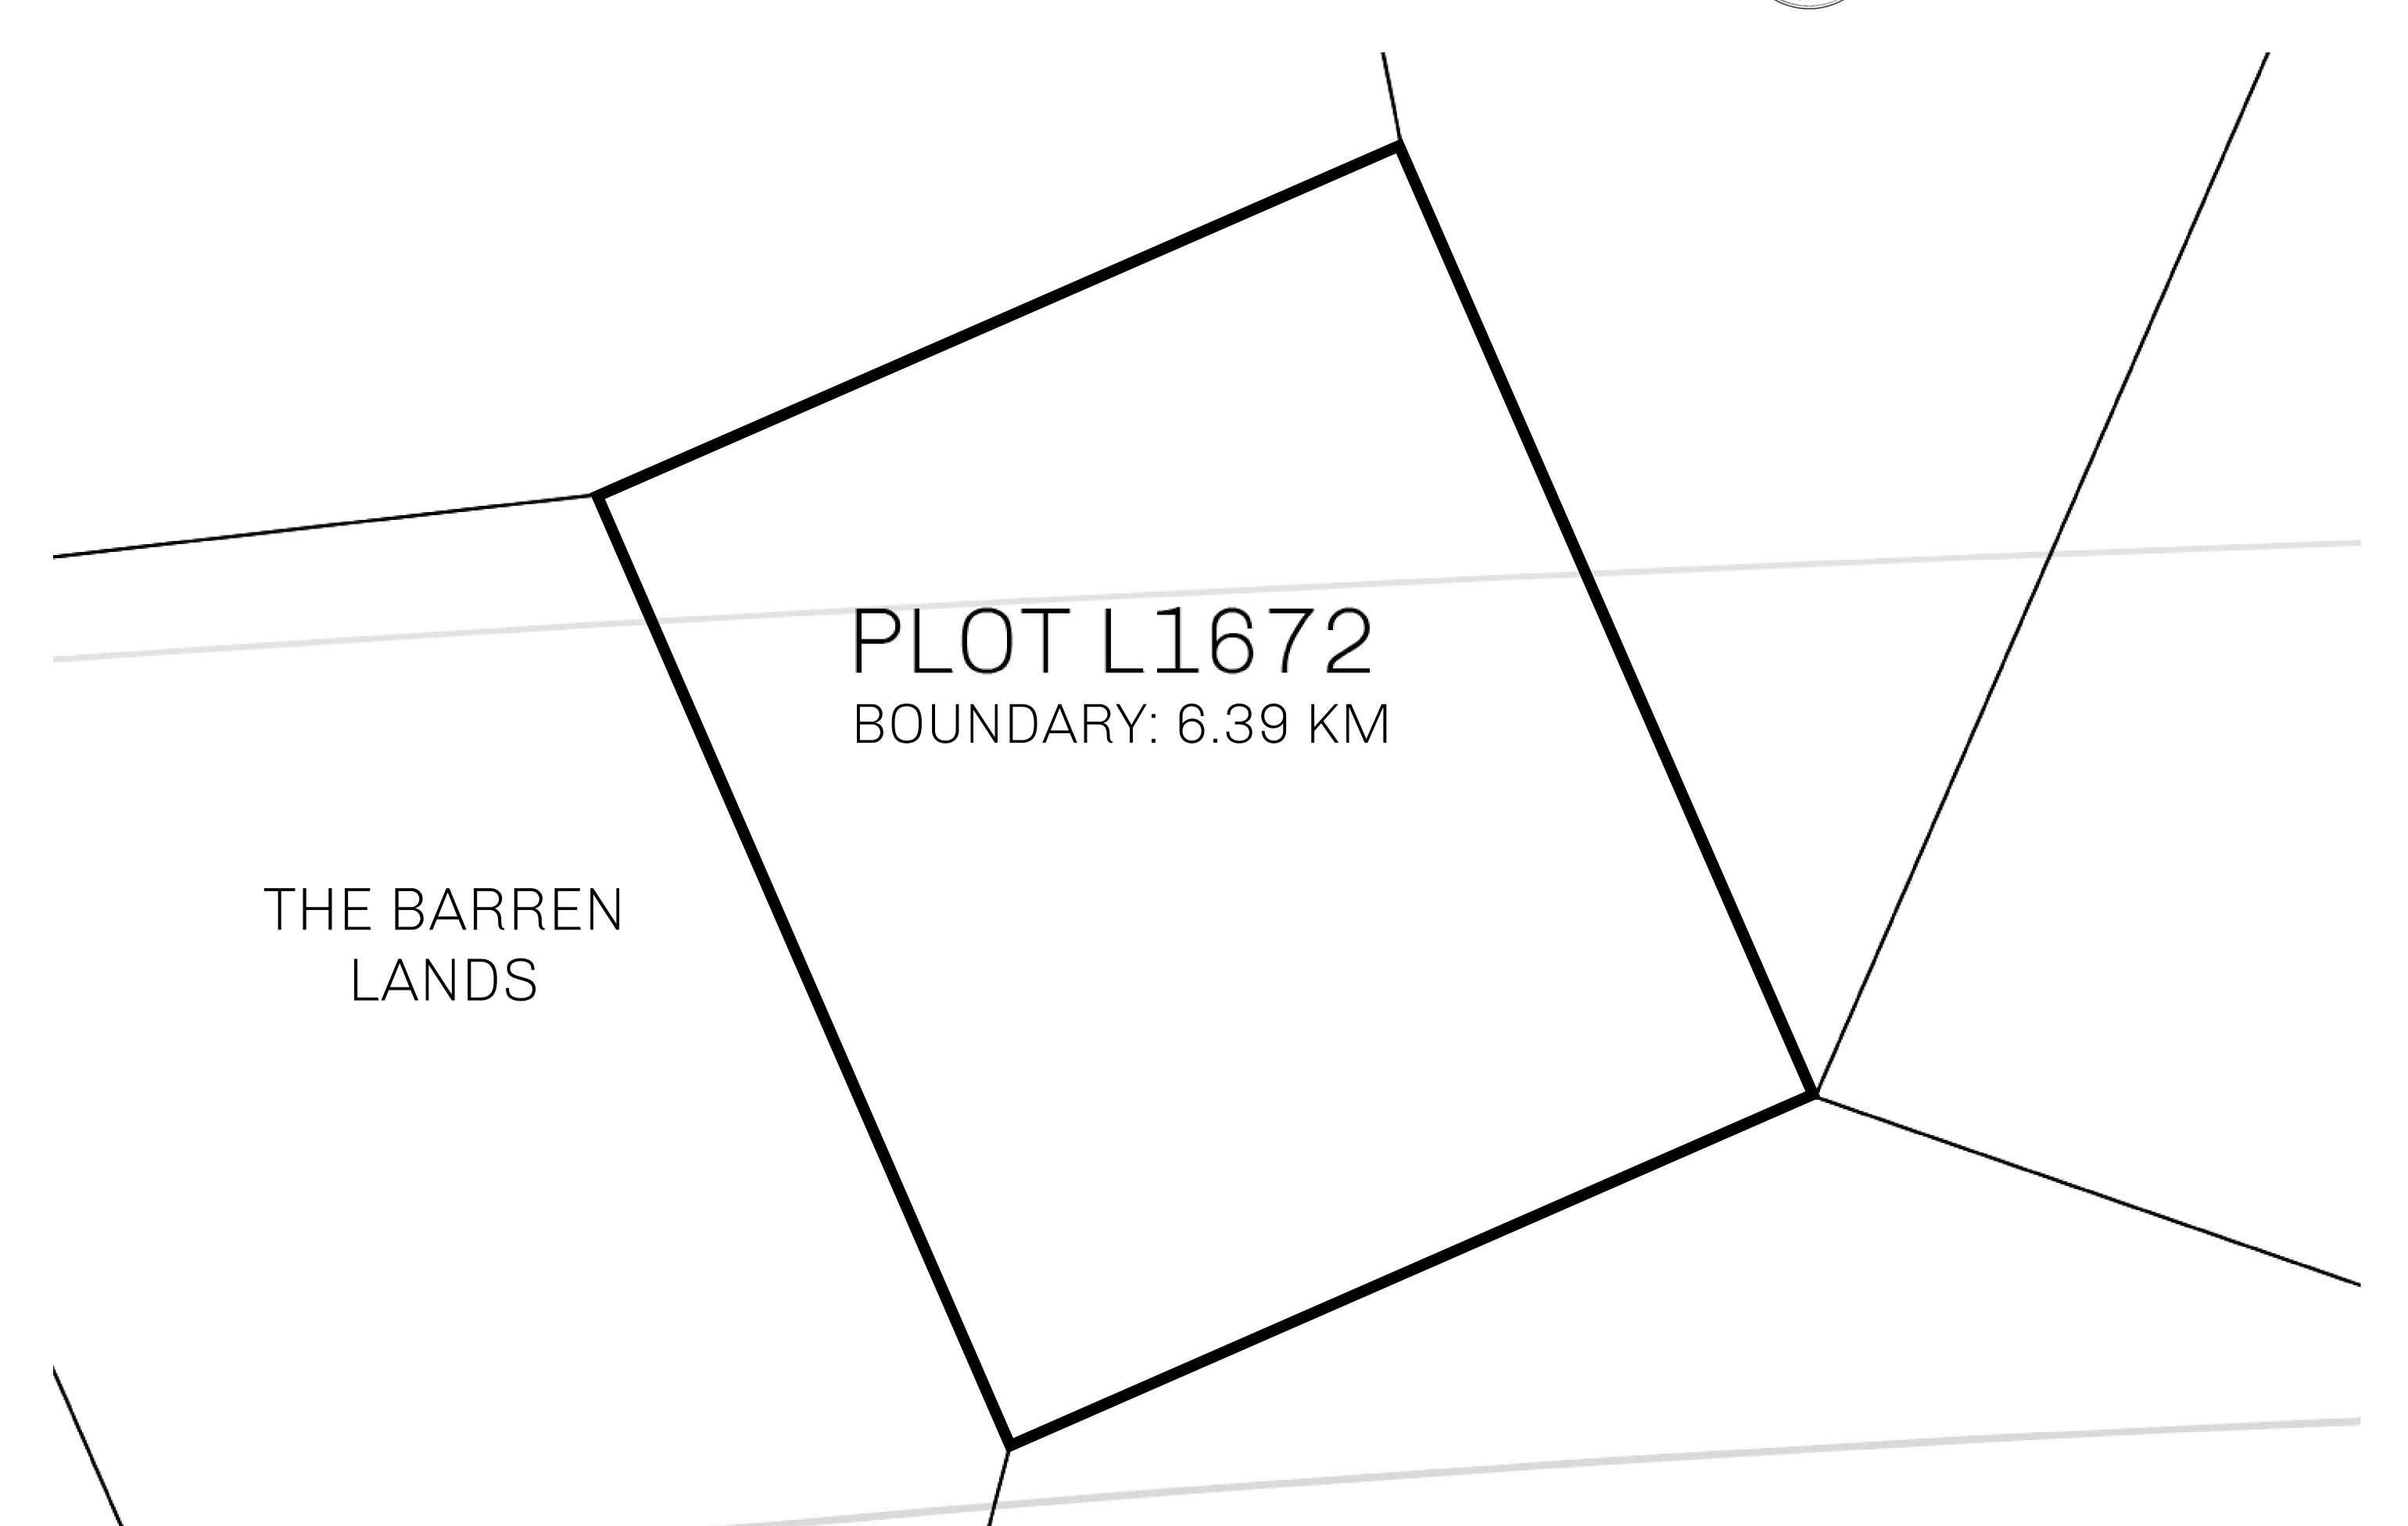

## **GEOGRAPHY**

COASTLINE 462.64 KM (287.47 MILES)

BORDERS OCEAN, ROYAUME DE SATOSHI, X BY SL & TERRITORIO LTT ST

HIGHEST POINT MOUNT ARES +8120 M

LOWEST POINT NFT PORT 0 M

PLOTS 2284 SCALE 1:50000

## H.M. LNFT Land Registry

TITLE NUMBER

L1672-221121

ADMINISTRATIVE AREA

THE GREAT EMPIRE

ISSUED 22 November 2021

SCALE 1/50000

OWNER ENTITLEMENT