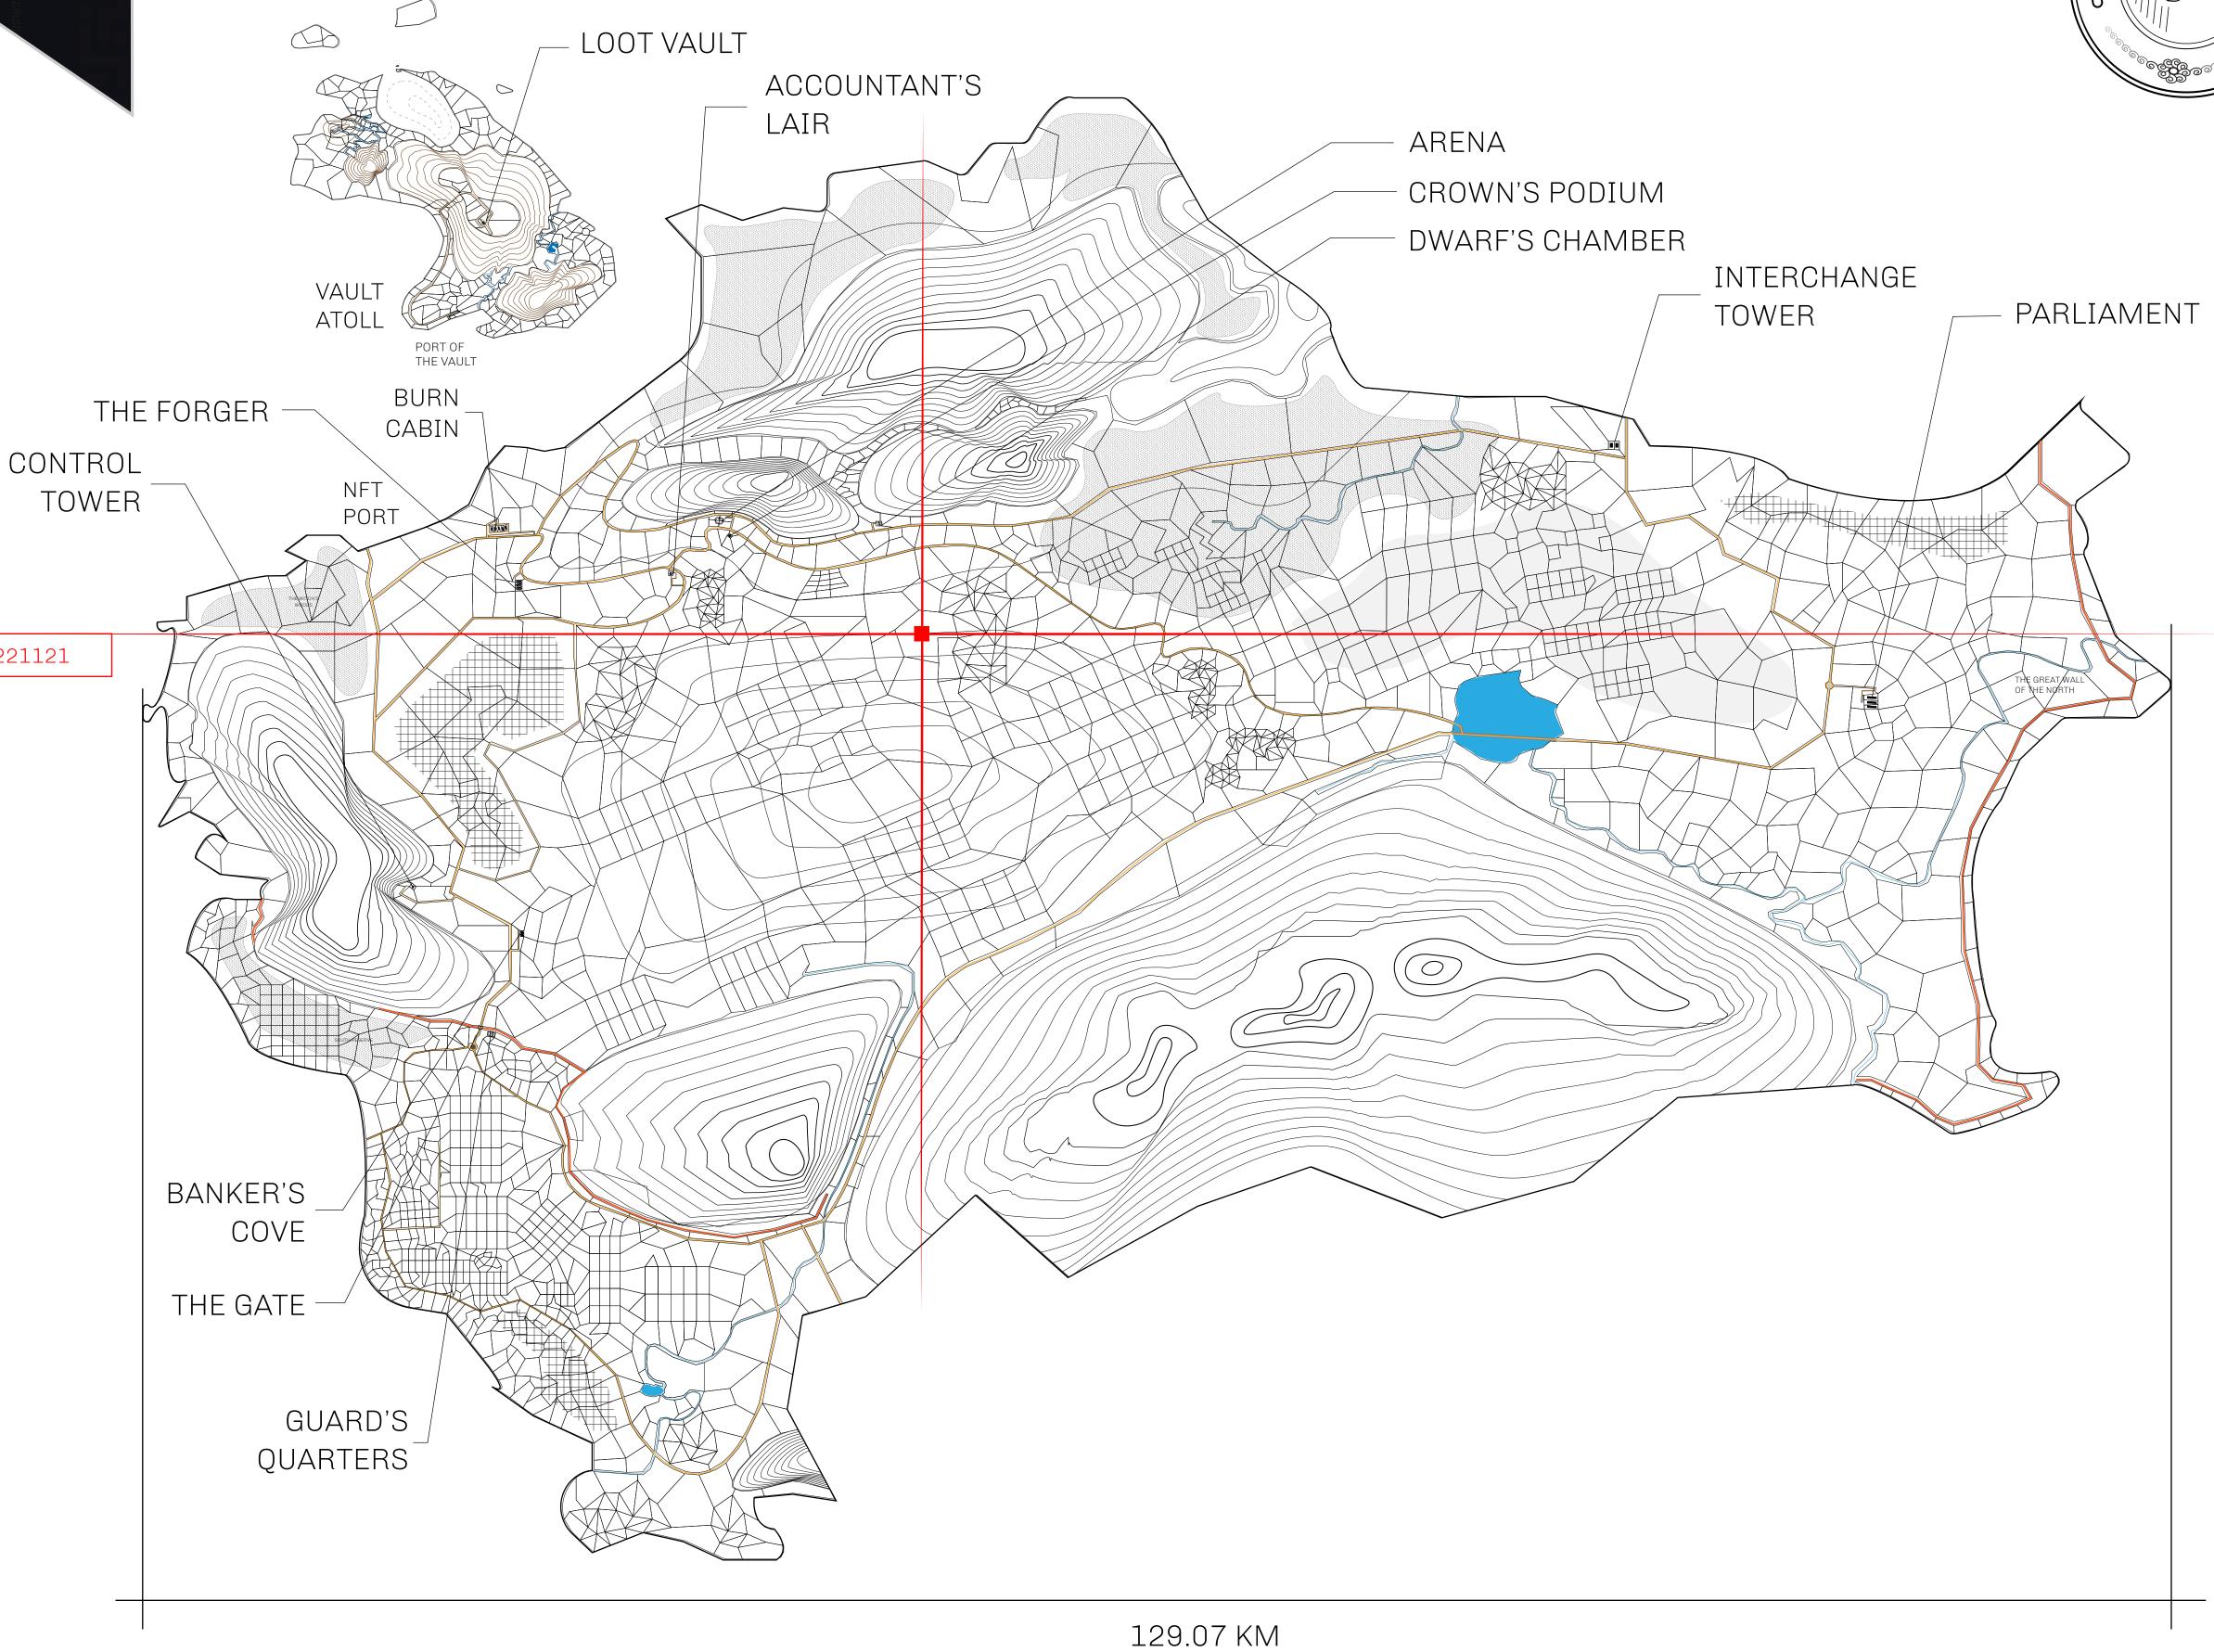

## HER MAJESTY'S GATED WORLD

As an economic and ruling powerhouse, the Great Empire controls the issuance and trade of BUN, LTT, and USDC reward credits. Decisions by its sitting parliamentarians affect Loot NFT World. Following the last war, border controls are tight and only invitees can enter. Each Sunday, all eyes focus on the Arena and the Crown's Podium, where battle-bidding auctions rage. The battle pit is not for the fainthearted and strategy plays a crucial role in winning.

## **GEOGRAPHY**

COASTLINE 462.64 KM (287.47 MILES)

BORDERS OCEAN, ROYAUME DE SATOSHI, X BY SL & TERRITORIO LTT ST

HIGHEST POINT MOUNT ARES +8120 M

LOWEST POINT NFT PORT 0 M

PLOTS 2284 SCALE 1:50000

## H.M. LNFT Land Registry

TITLE NUMBER

L1671-221121

ADMINISTRATIVE AREA

THE GREAT EMPIRE

ISSUED 22 November 2021 6.

SCALE **1/50000** 

OWNER ENTITLEMENT