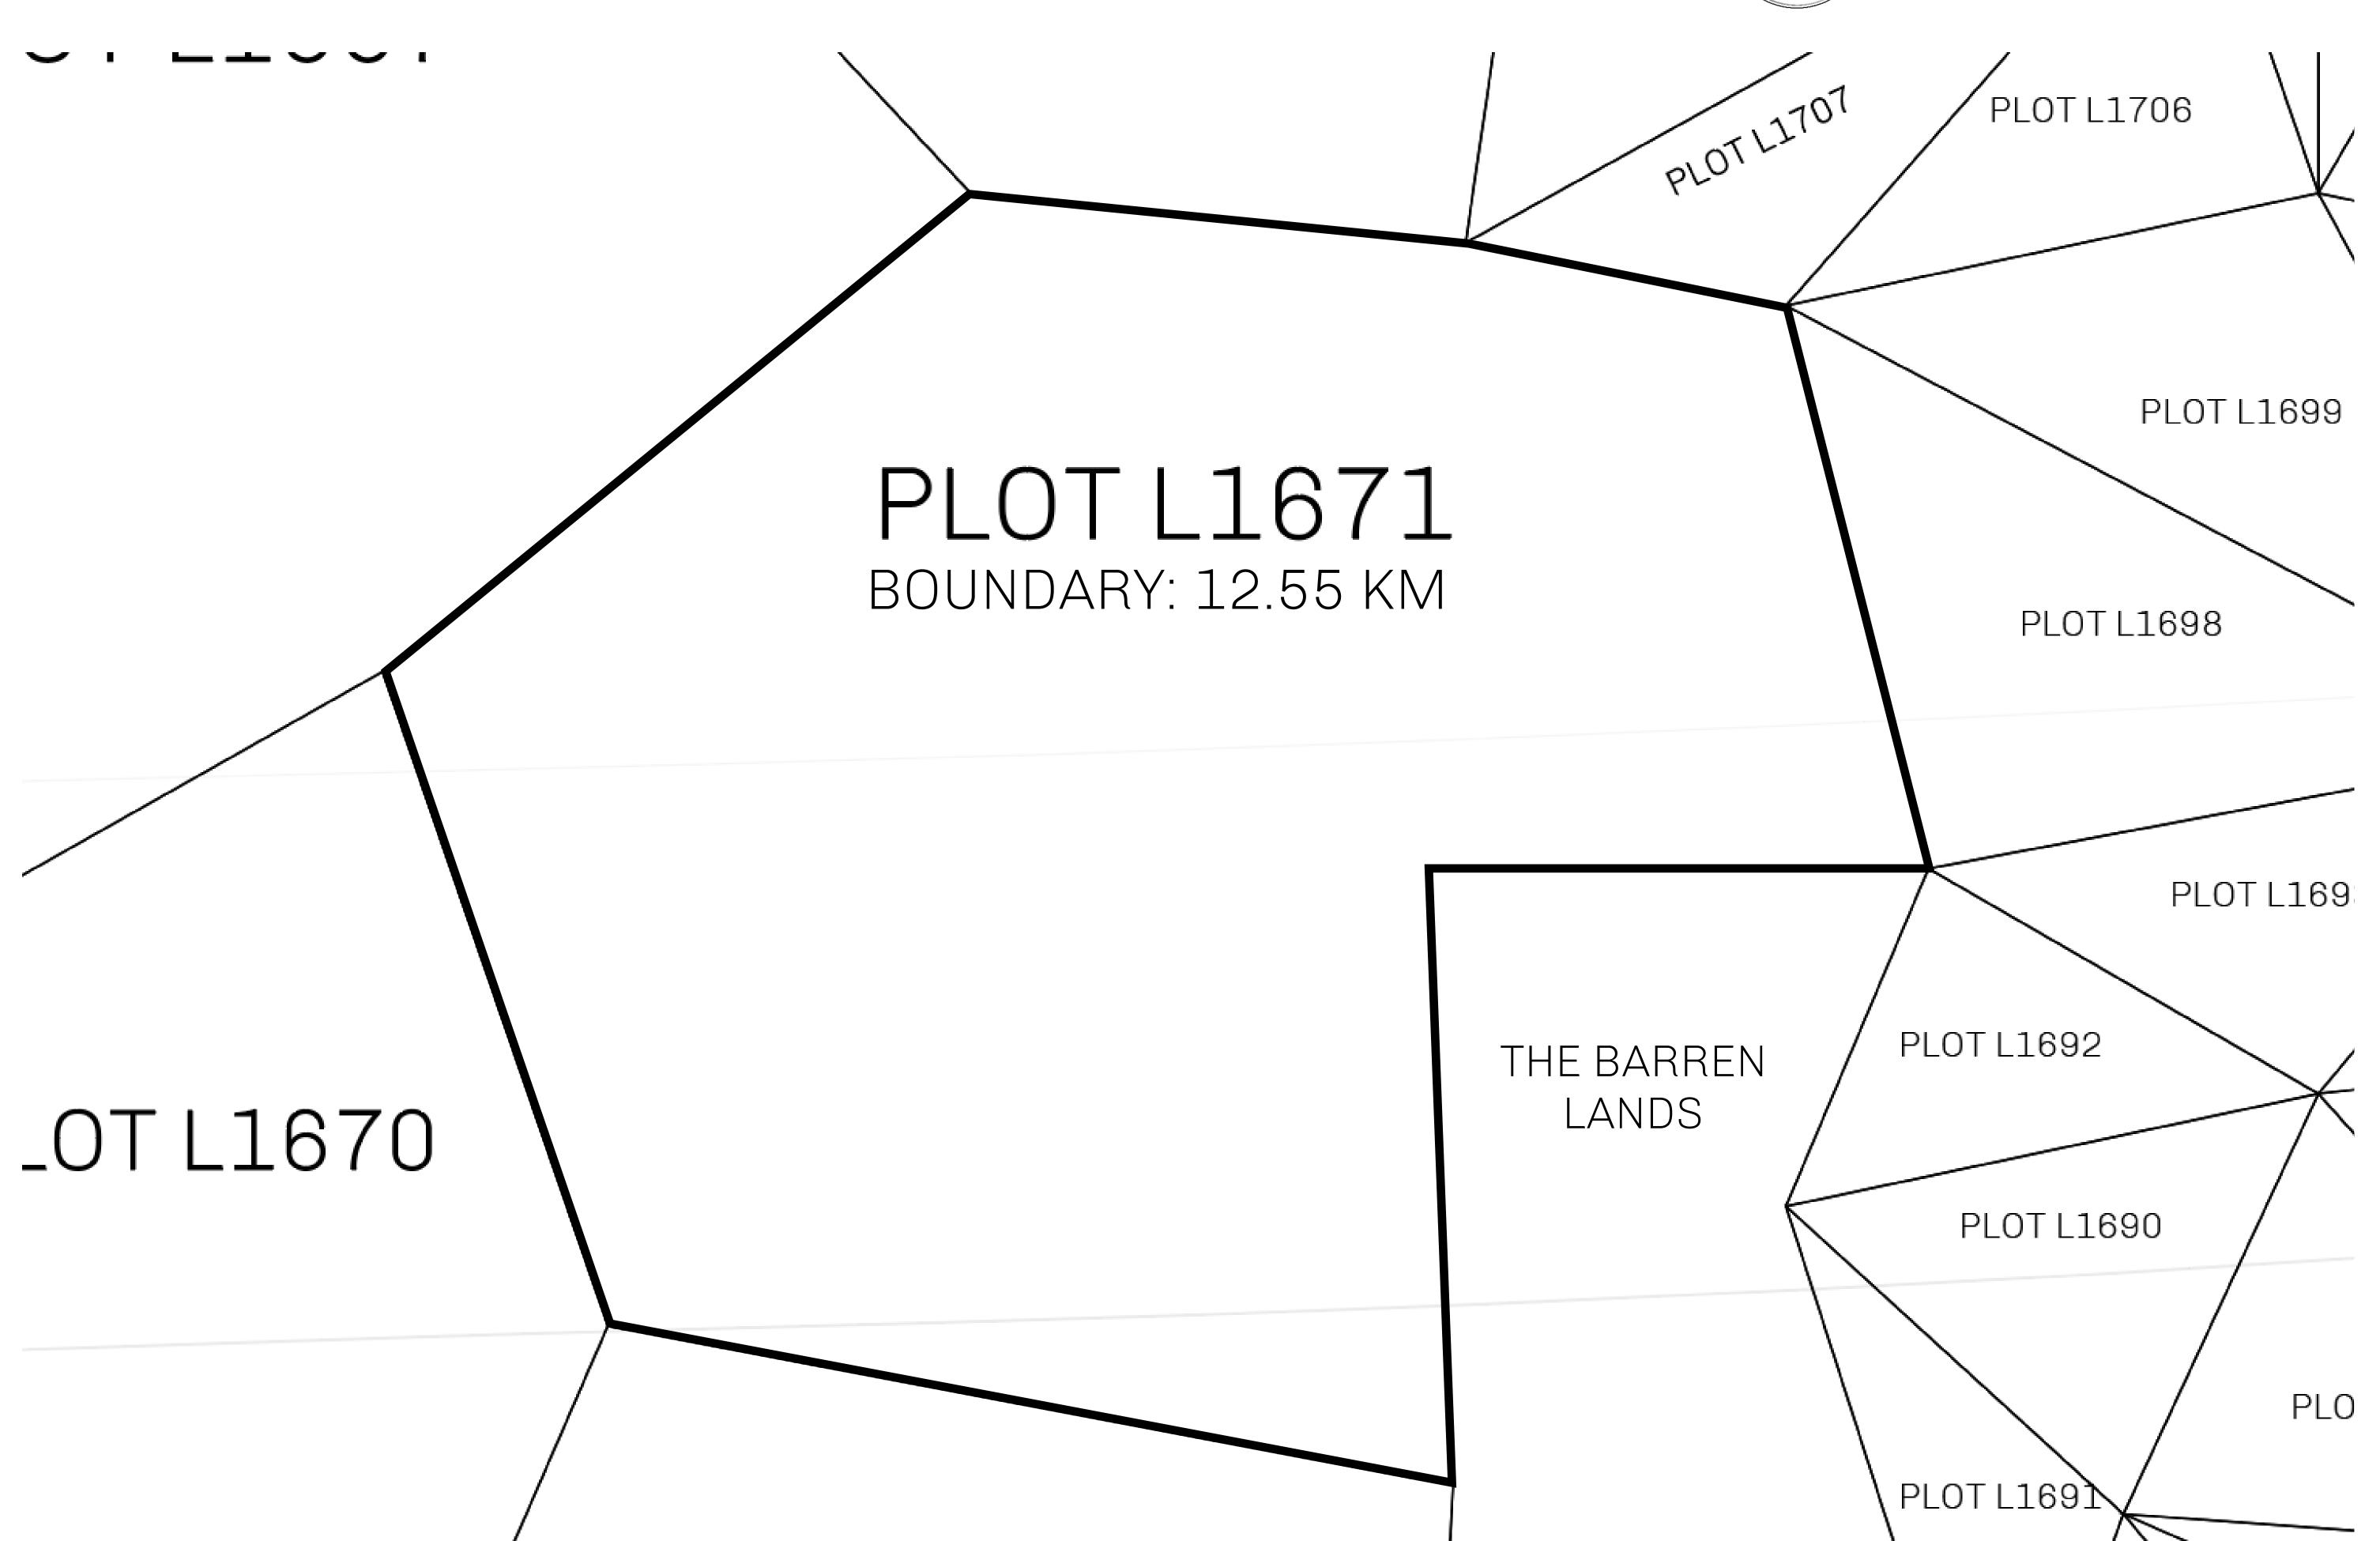

## LOOT NFT WORLD

PLOT L1671-221121

## **GEOGRAPHY**

COASTLINE 462.64 KM (287.47 MILES)

BORDERS OCEAN, ROYAUME DE SATOSHI, X BY SL & TERRITORIO LTT ST

HIGHEST POINT MOUNT ARES +8120 M

LOWEST POINT NFT PORT 0 M

PLOTS 2284 SCALE 1:50000

## H.M. LNFT Land Registry

TITLE NUMBER

L1671-221121

ADMINISTRATIVE AREA

THE GREAT EMPIRE

ISSUED 22 November 2021 6.

SCALE **1/50000** 

OWNER ENTITLEMENT