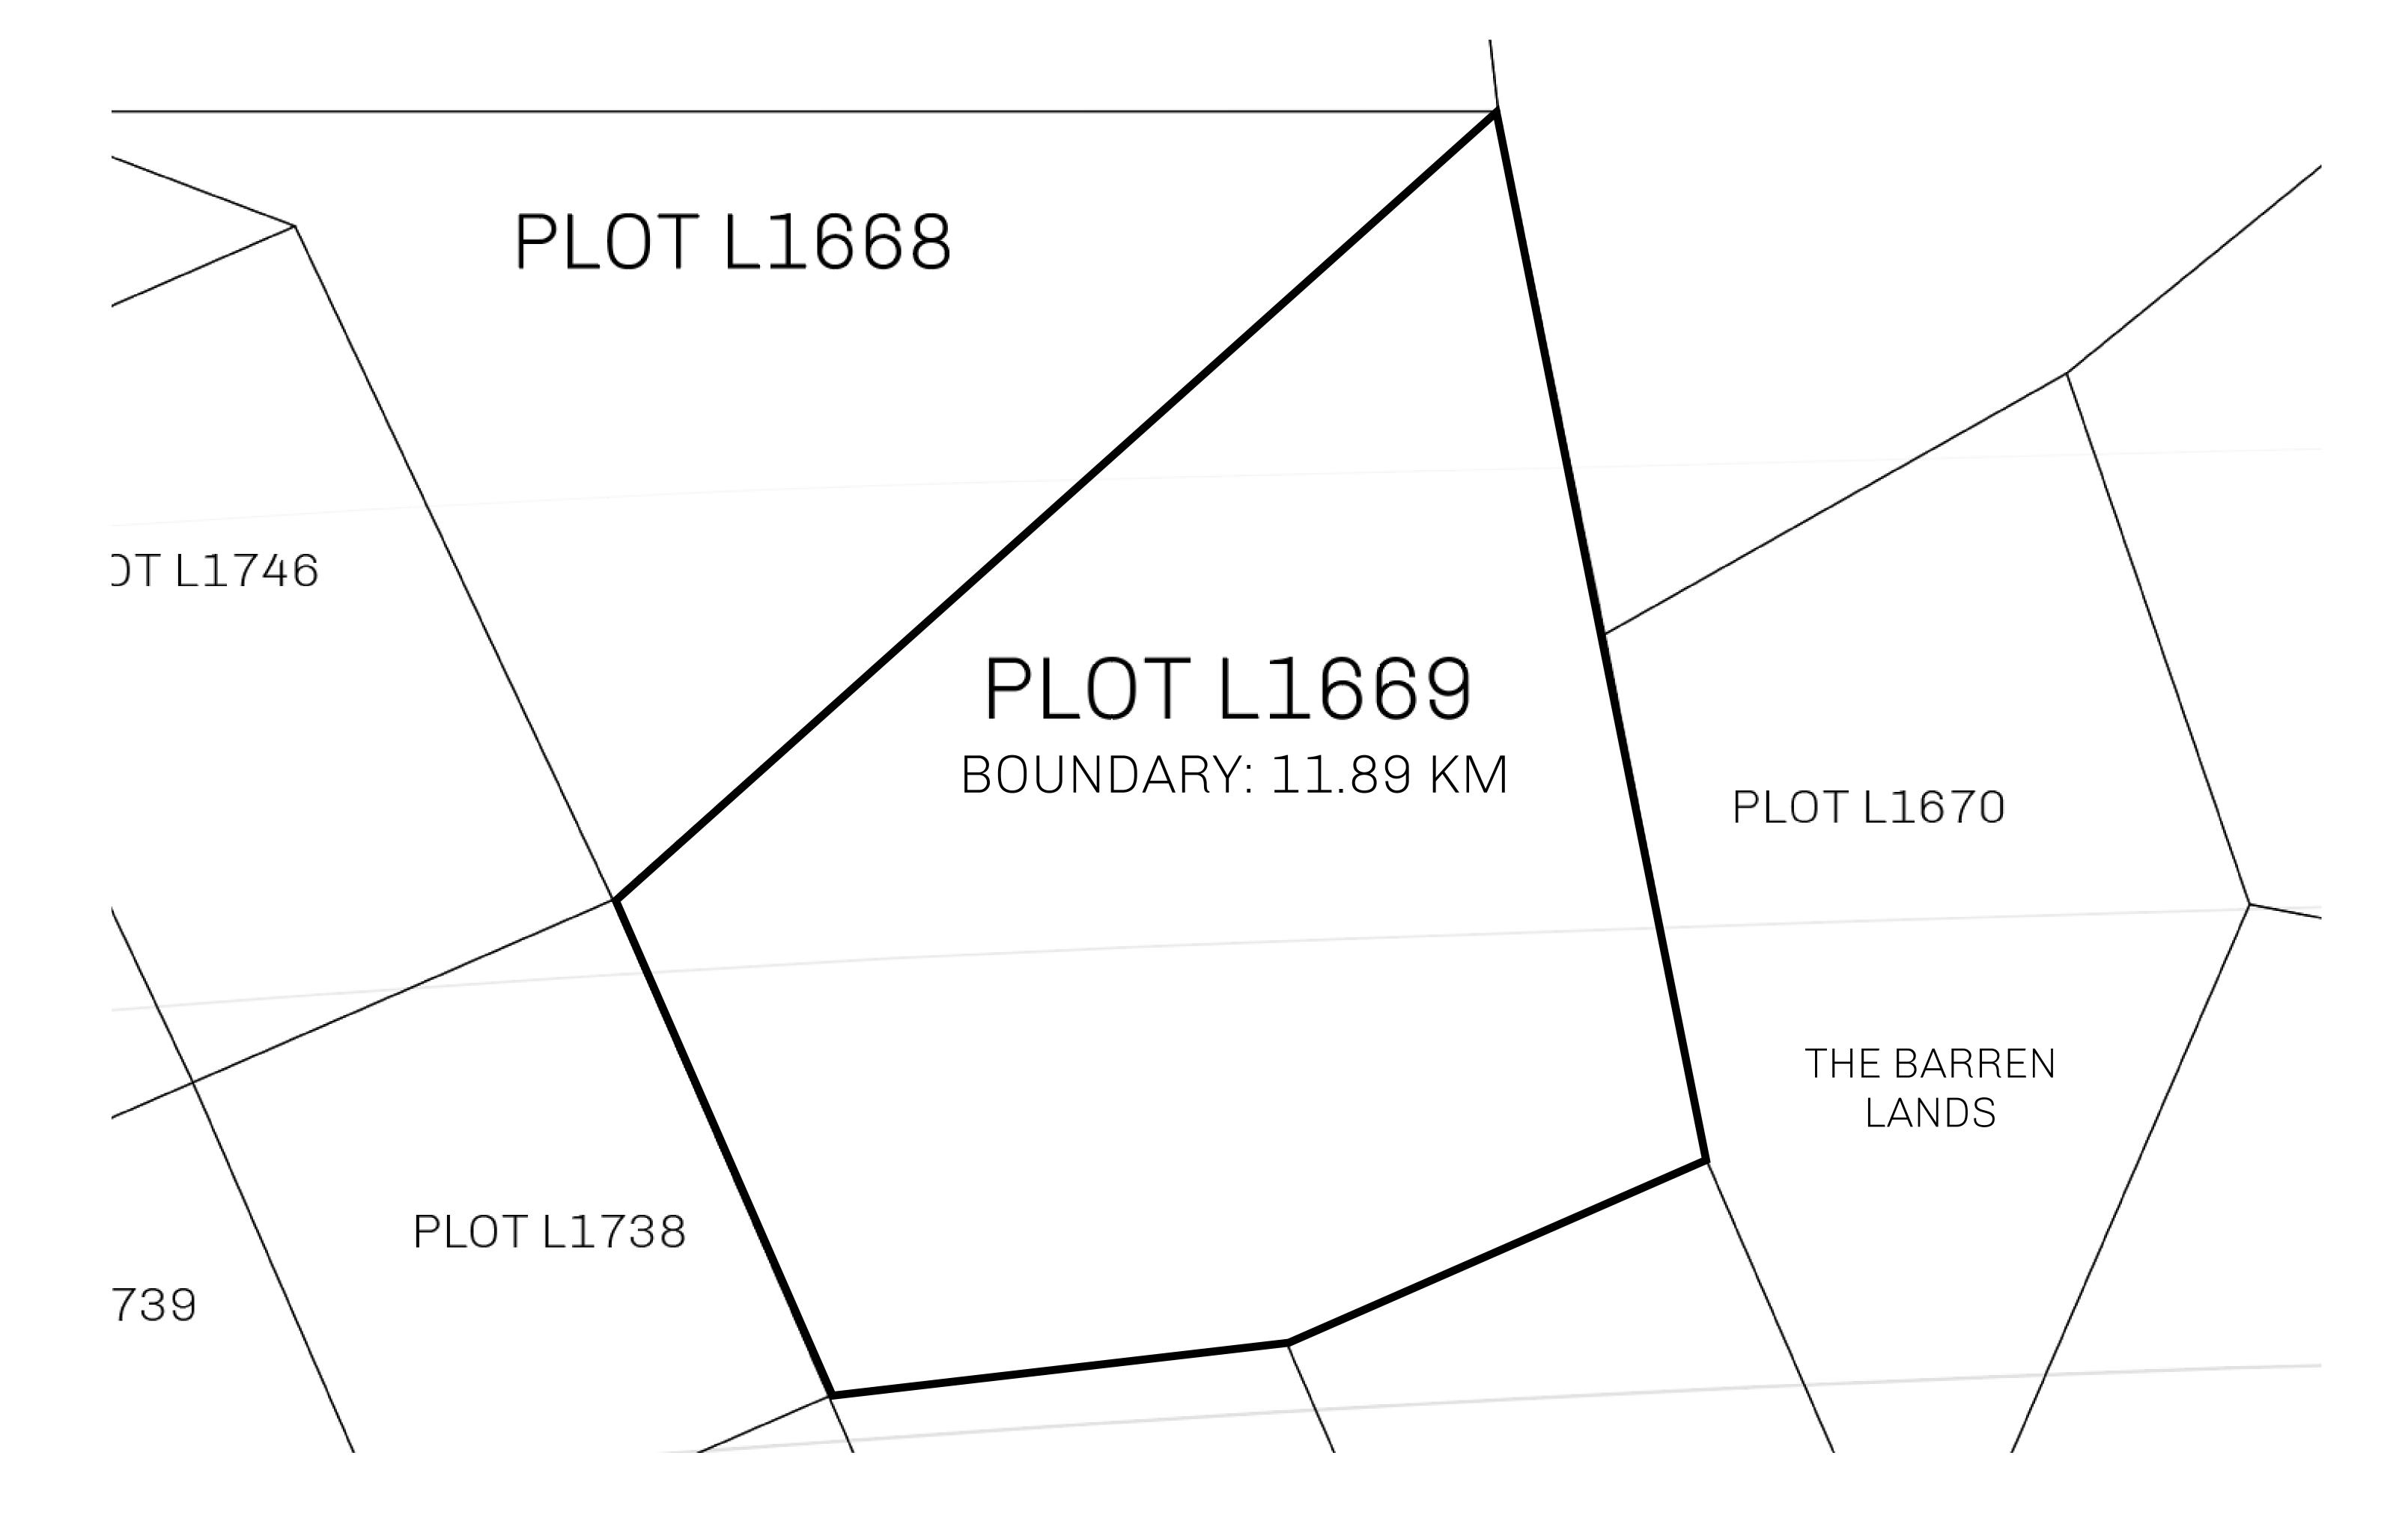

## **GEOGRAPHY**

COASTLINE 462.64 KM (287.47 MILES)

BORDERS OCEAN, ROYAUME DE SATOSHI, X BY SL & TERRITORIO LTT ST

HIGHEST POINT MOUNT ARES +8120 M

LOWEST POINT NFT PORT 0 M

PLOTS 2284 SCALE 1:50000

## H.M. LNFT Land Registry

L1669-221121

TITLE NUMBER

ADMINISTRATIVE AREA

THE GREAT EMPIRE

ISSUED 22 November 2021

SCALE 1/50000

OWNER ENTITLEMENT