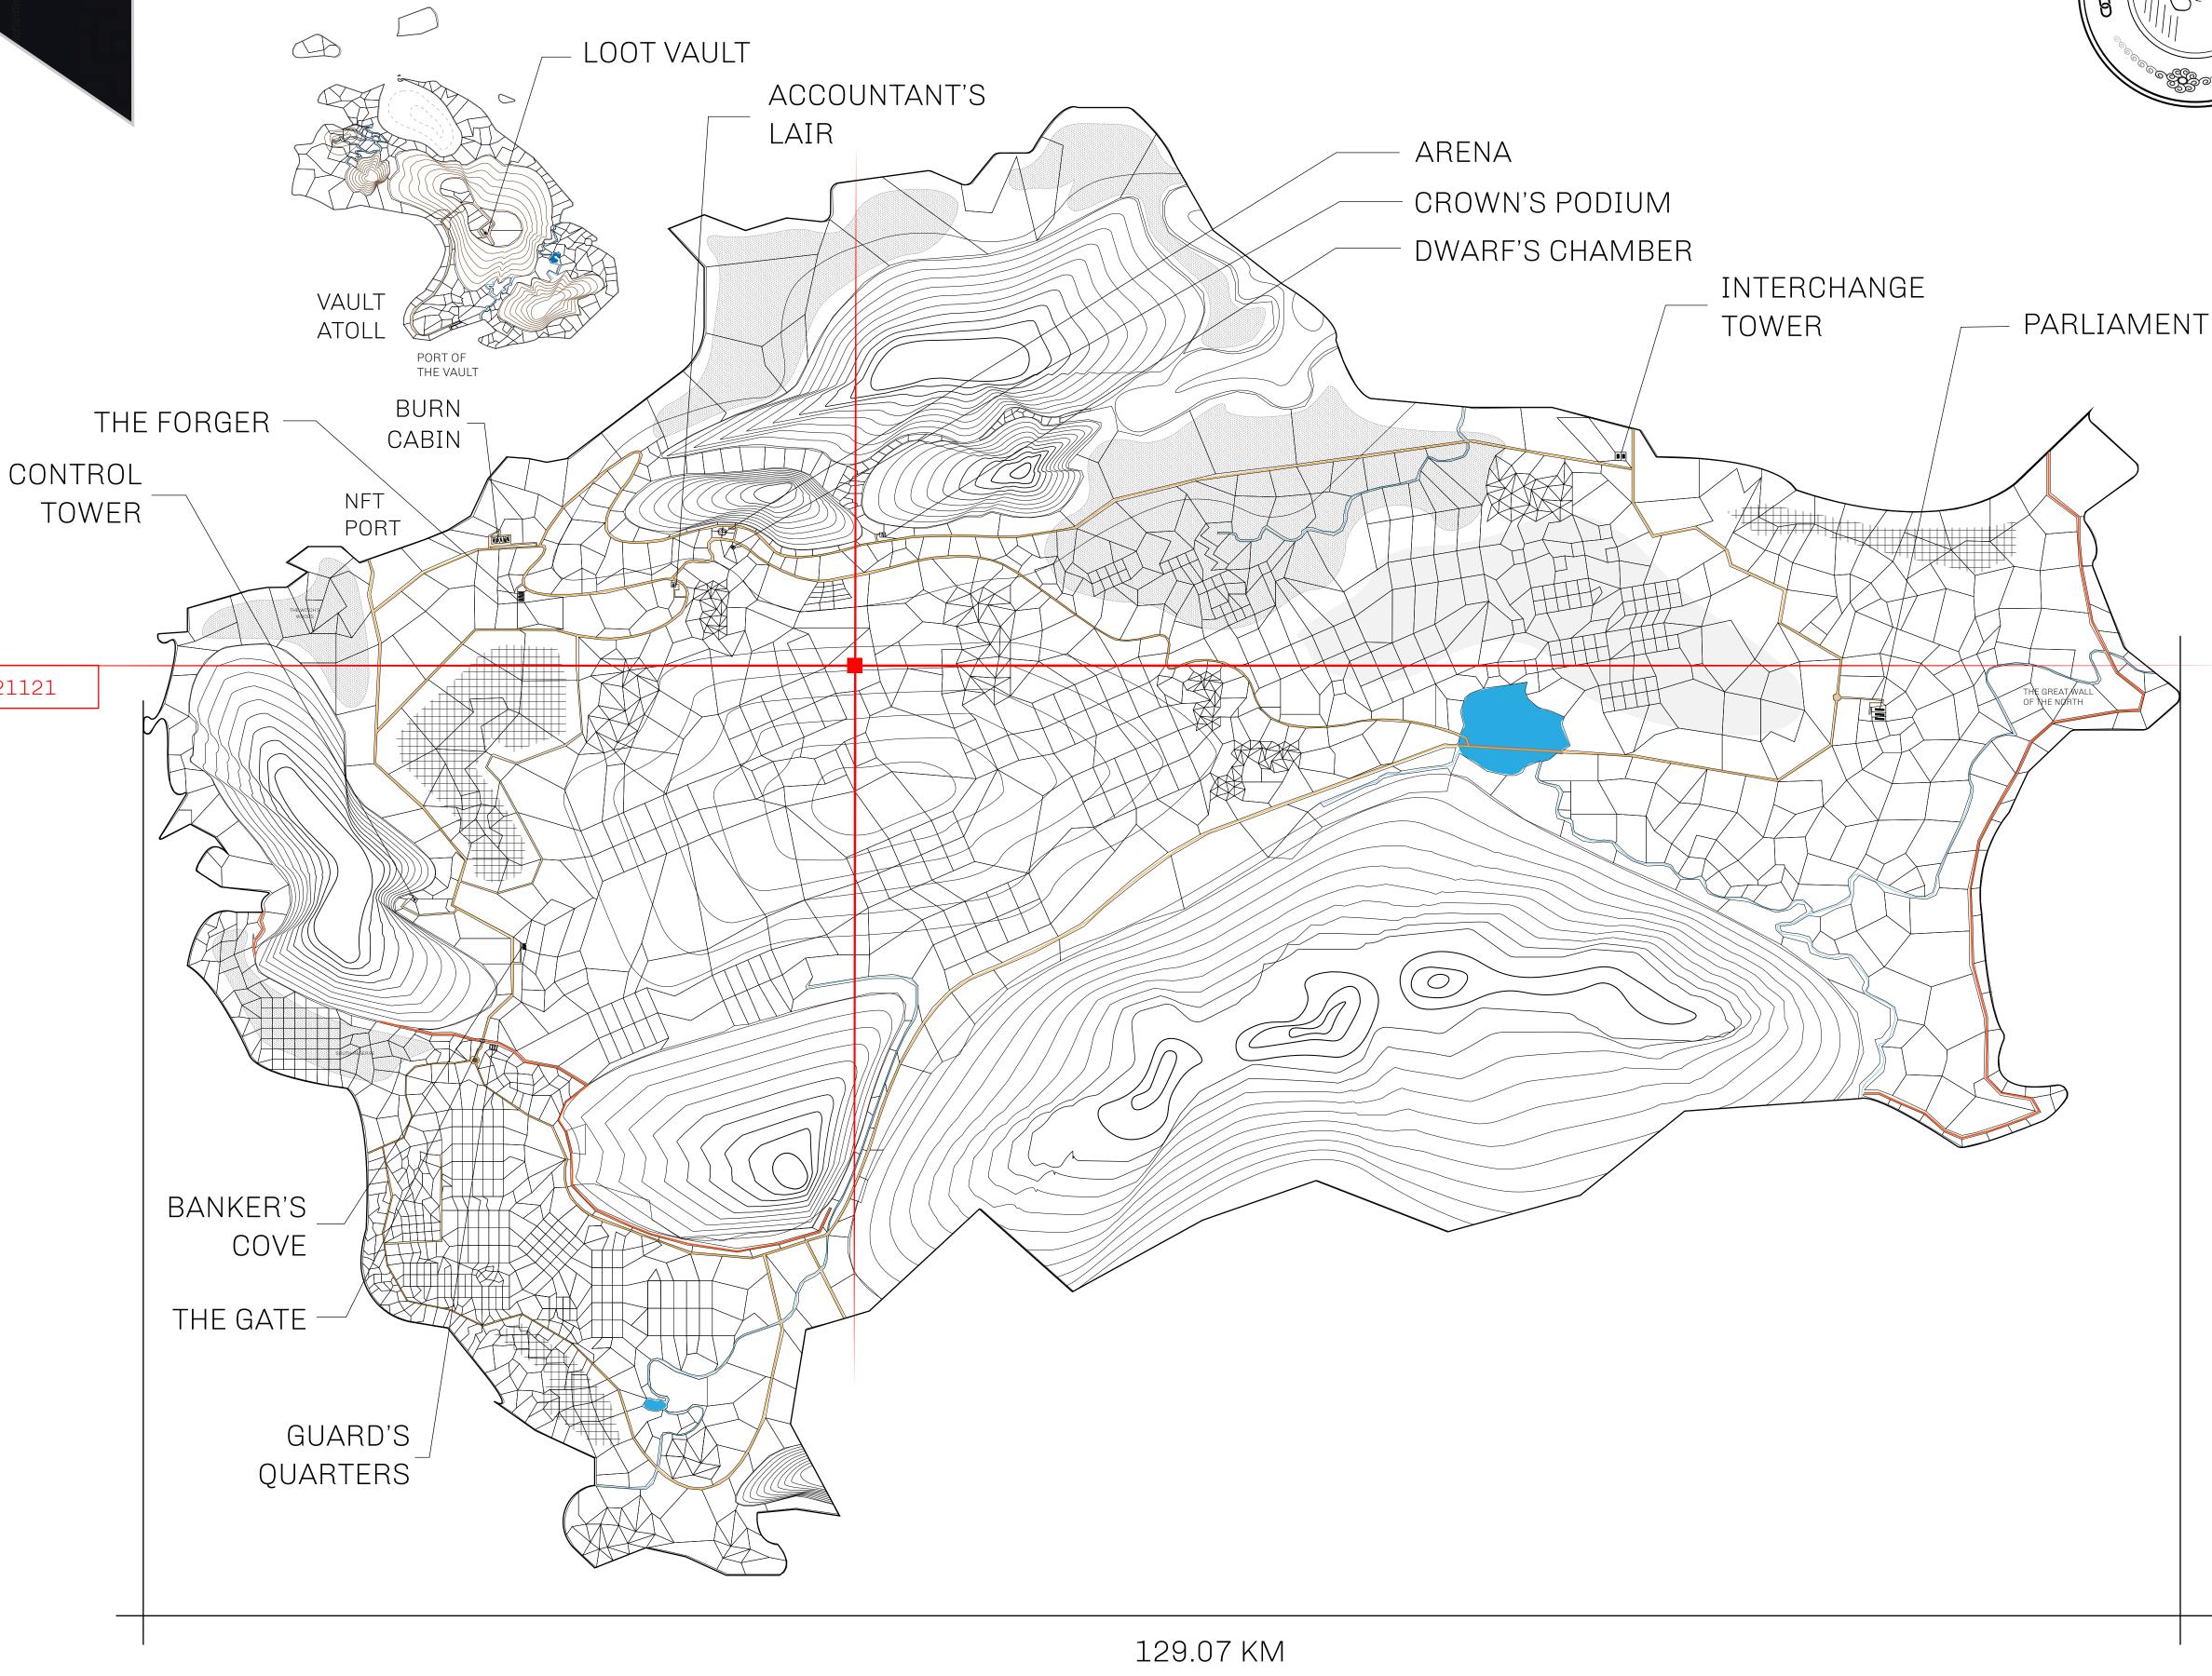

## HER MAJESTY'S GATED WORLD

As an economic and ruling powerhouse, the Great Empire controls the issuance and trade of BUN, LTT, and USDC reward credits. Decisions by its sitting parliamentarians affect Loot NFT World. Following the last war, border controls are tight and only invitees can enter. Each Sunday, all eyes focus on the Arena and the Crown's Podium, where battle-bidding auctions rage. The battle pit is not for the fainthearted and strategy plays a crucial role in winning.

## **GEOGRAPHY**

COASTLINE 462.64 KM (287.47 MILES)

BORDERS OCEAN, ROYAUME DE SATOSHI, X BY SL & TERRITORIO LTT ST

HIGHEST POINT MOUNT ARES +8120 M

LOWEST POINT NFT PORT 0 M

PLOTS 2284 SCALE 1:50000

## H.M. LNFT Land Registry

L1669-221121

TITLE NUMBER

ADMINISTRATIVE AREA

THE GREAT EMPIRE

ISSUED 22 November 2021

SCALE 1/50000

OWNER ENTITLEMENT