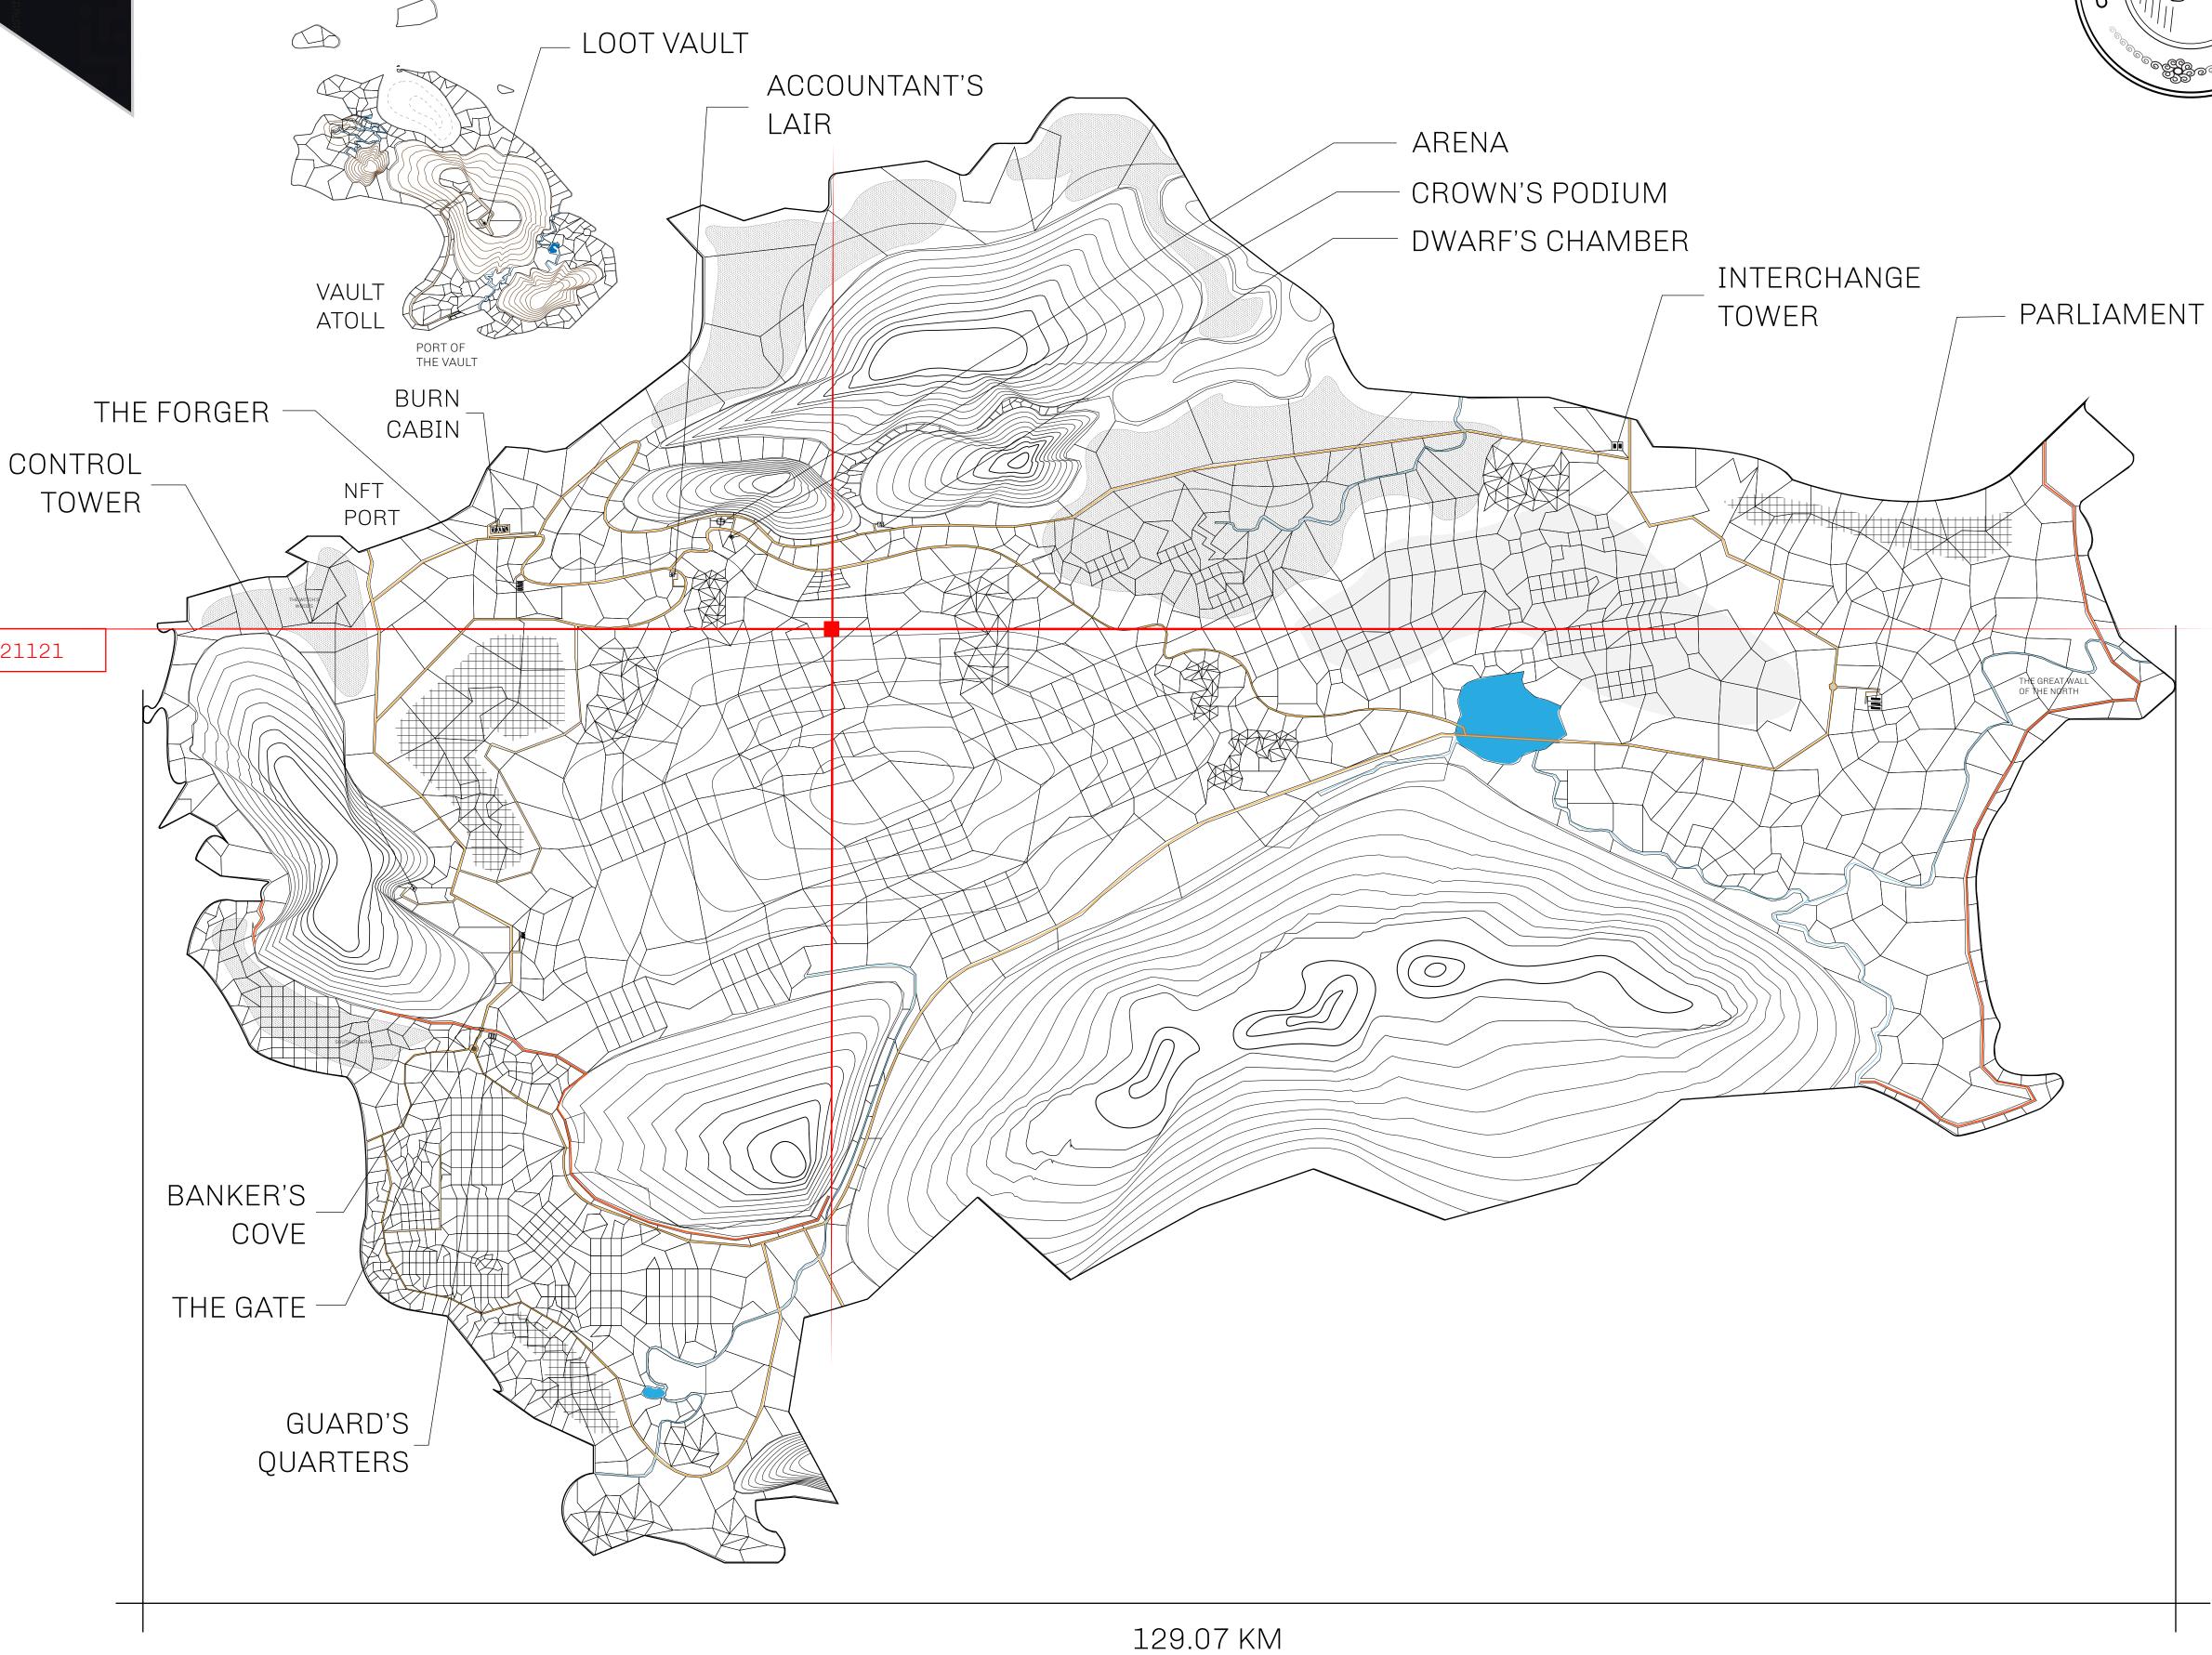

## HER MAJESTY'S GATED WORLD

As an economic and ruling powerhouse, the Great Empire controls the issuance and trade of BUN, LTT, and USDC reward credits. Decisions by its sitting parliamentarians affect Loot NFT World. Following the last war, border controls are tight and only invitees can enter. Each Sunday, all eyes focus on the Arena and the Crown's Podium, where battle-bidding auctions rage. The battle pit is not for the fainthearted and strategy plays a crucial role in winning.

## **GEOGRAPHY**

COASTLINE 462.64 KM (287.47 MILES)

BORDERS OCEAN, ROYAUME DE SATOSHI, X BY SL & TERRITORIO LTT ST

HIGHEST POINT MOUNT ARES +8120 M

LOWEST POINT NFT PORT 0 M

PLOTS 2284 SCALE 1:50000

## H.M. LNFT Land Registry

TITLE NUMBER

L1668-221121

ADMINISTRATIVE AREA

THE GREAT EMPIRE

ISSUED 22 November 2021

SCALE **1/50000** 

OWNER ENTITLEMENT