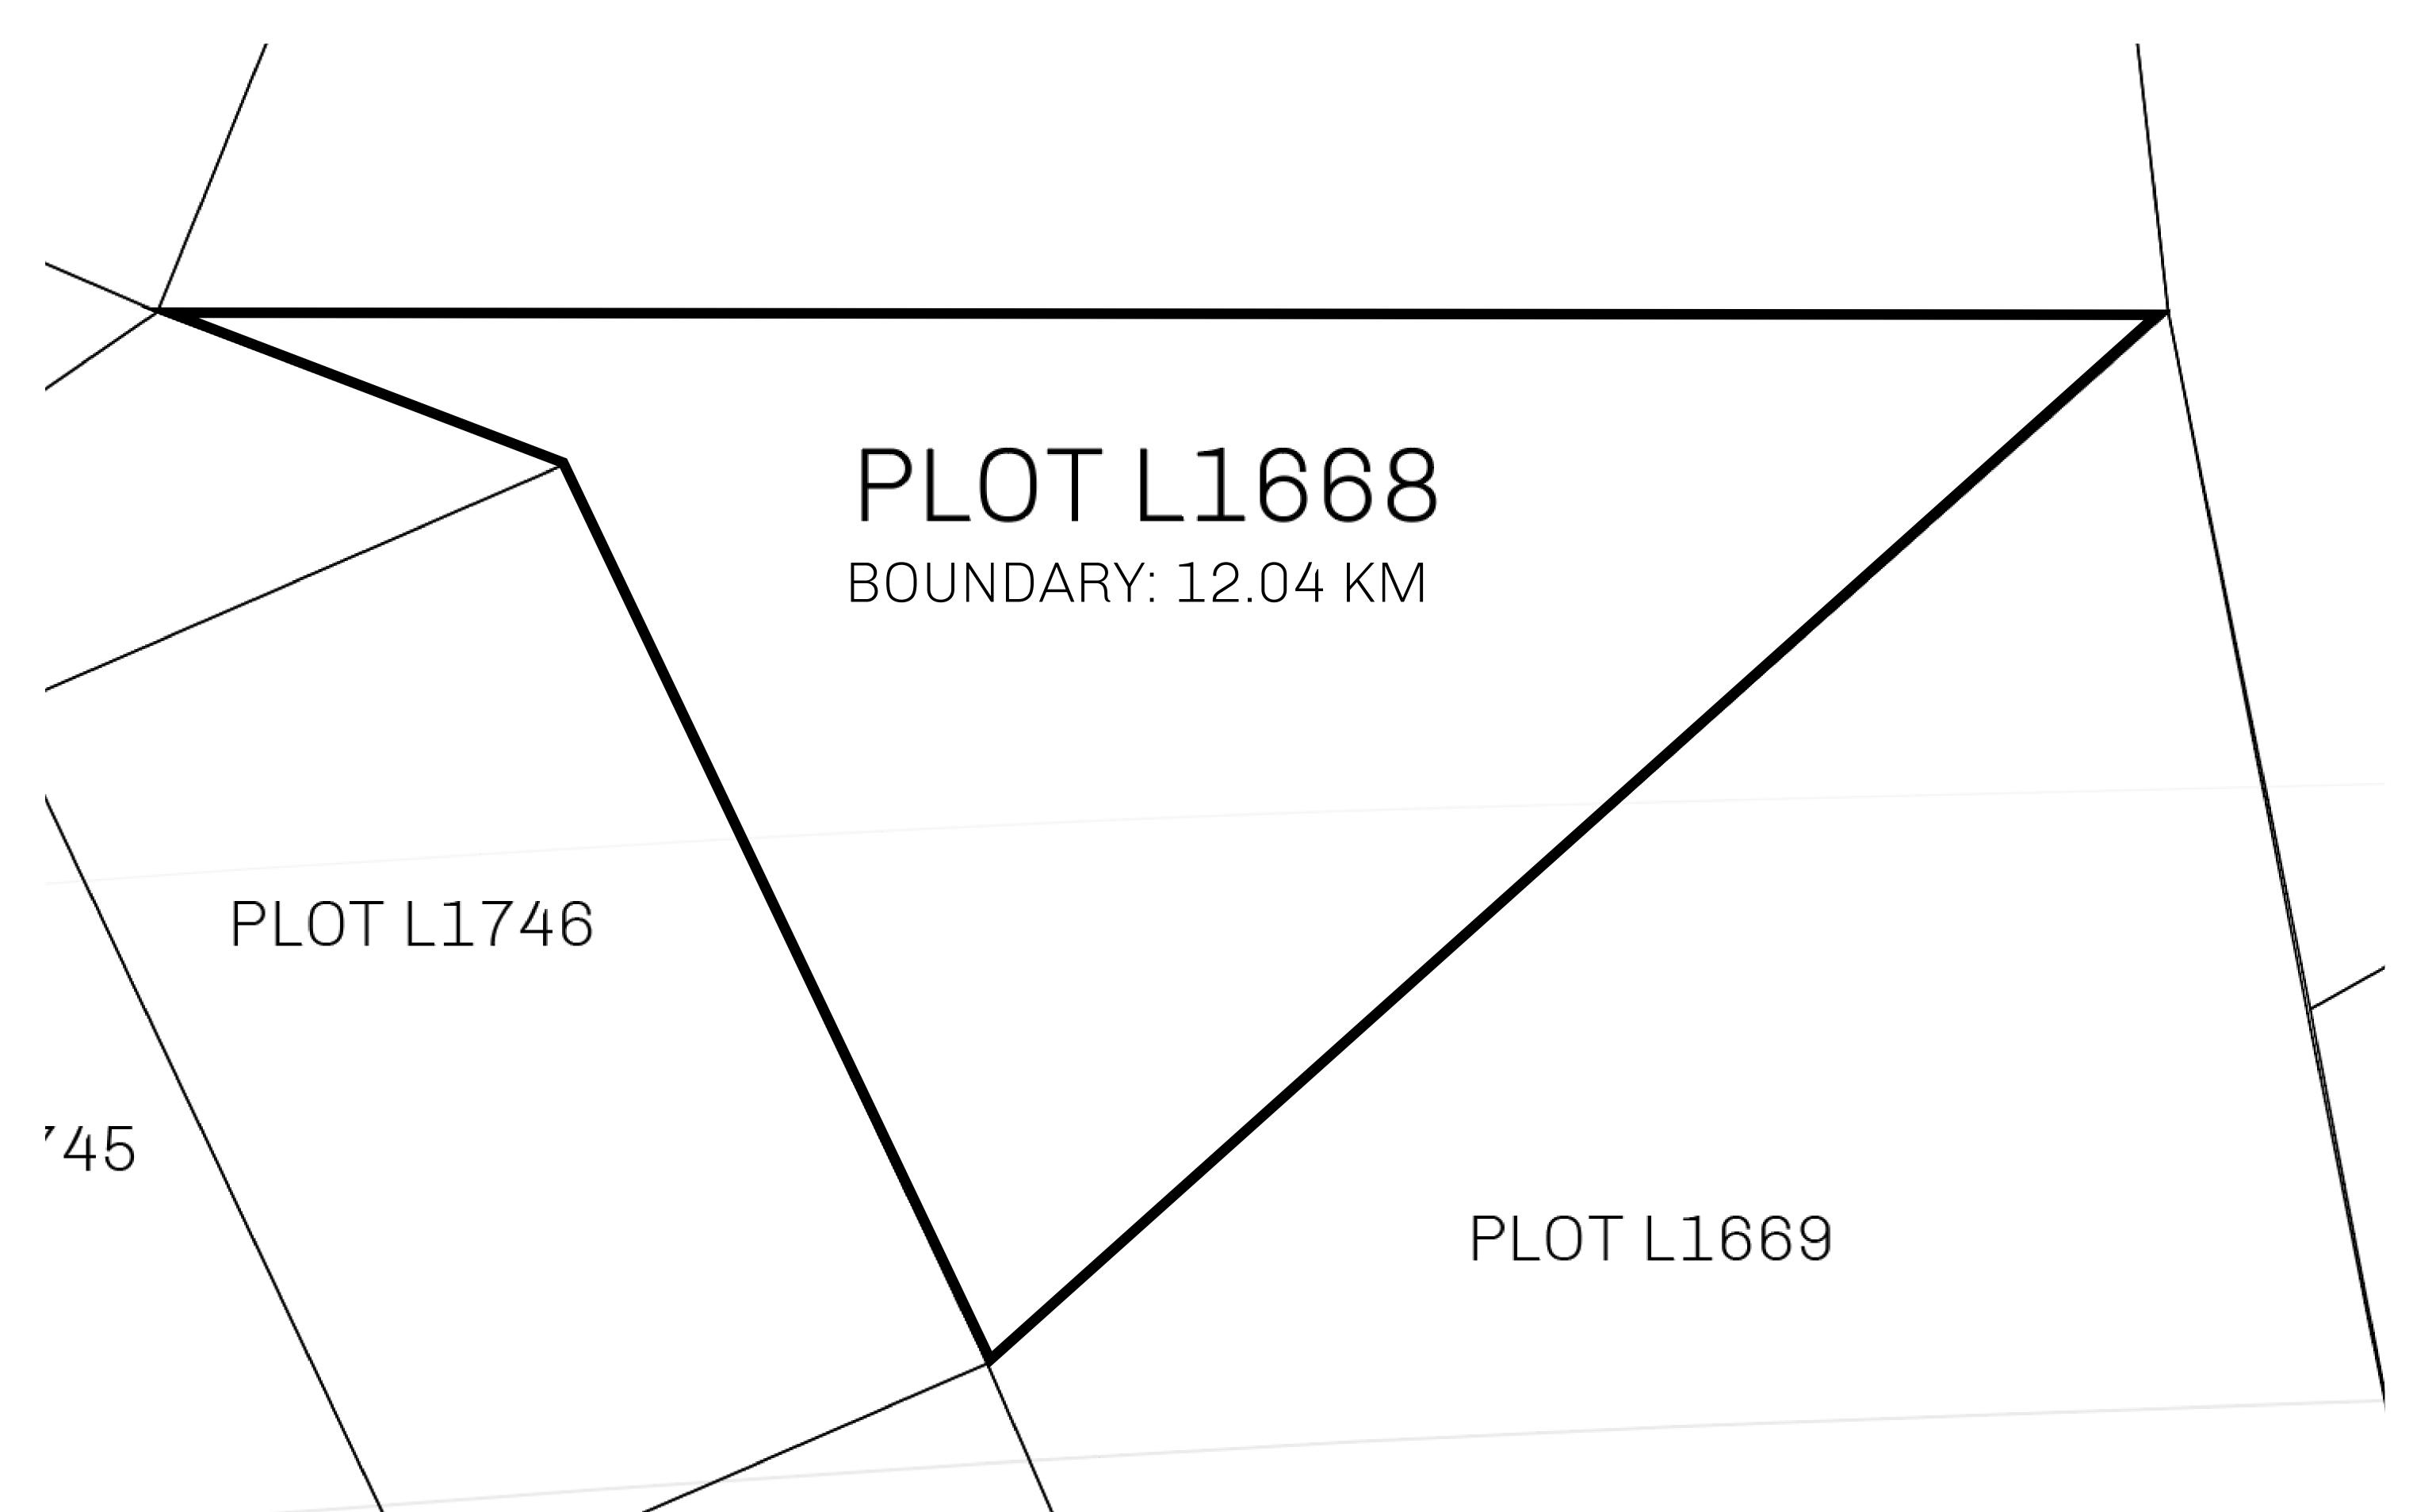

## LOOT NFT WORLD

PLOT L1668-221121

## **GEOGRAPHY**

COASTLINE 462.64 KM (287.47 MILES)

BORDERS OCEAN, ROYAUME DE SATOSHI, X BY SL & TERRITORIO LTT ST

HIGHEST POINT MOUNT ARES +8120 M

LOWEST POINT NFT PORT 0 M

PLOTS 2284 SCALE 1:50000

## H.M. LNFT Land Registry

TITLE NUMBER

L1668-221121

ADMINISTRATIVE AREA

THE GREAT EMPIRE

ISSUED 22 November 2021

SCALE **1/50000** 

OWNER ENTITLEMENT