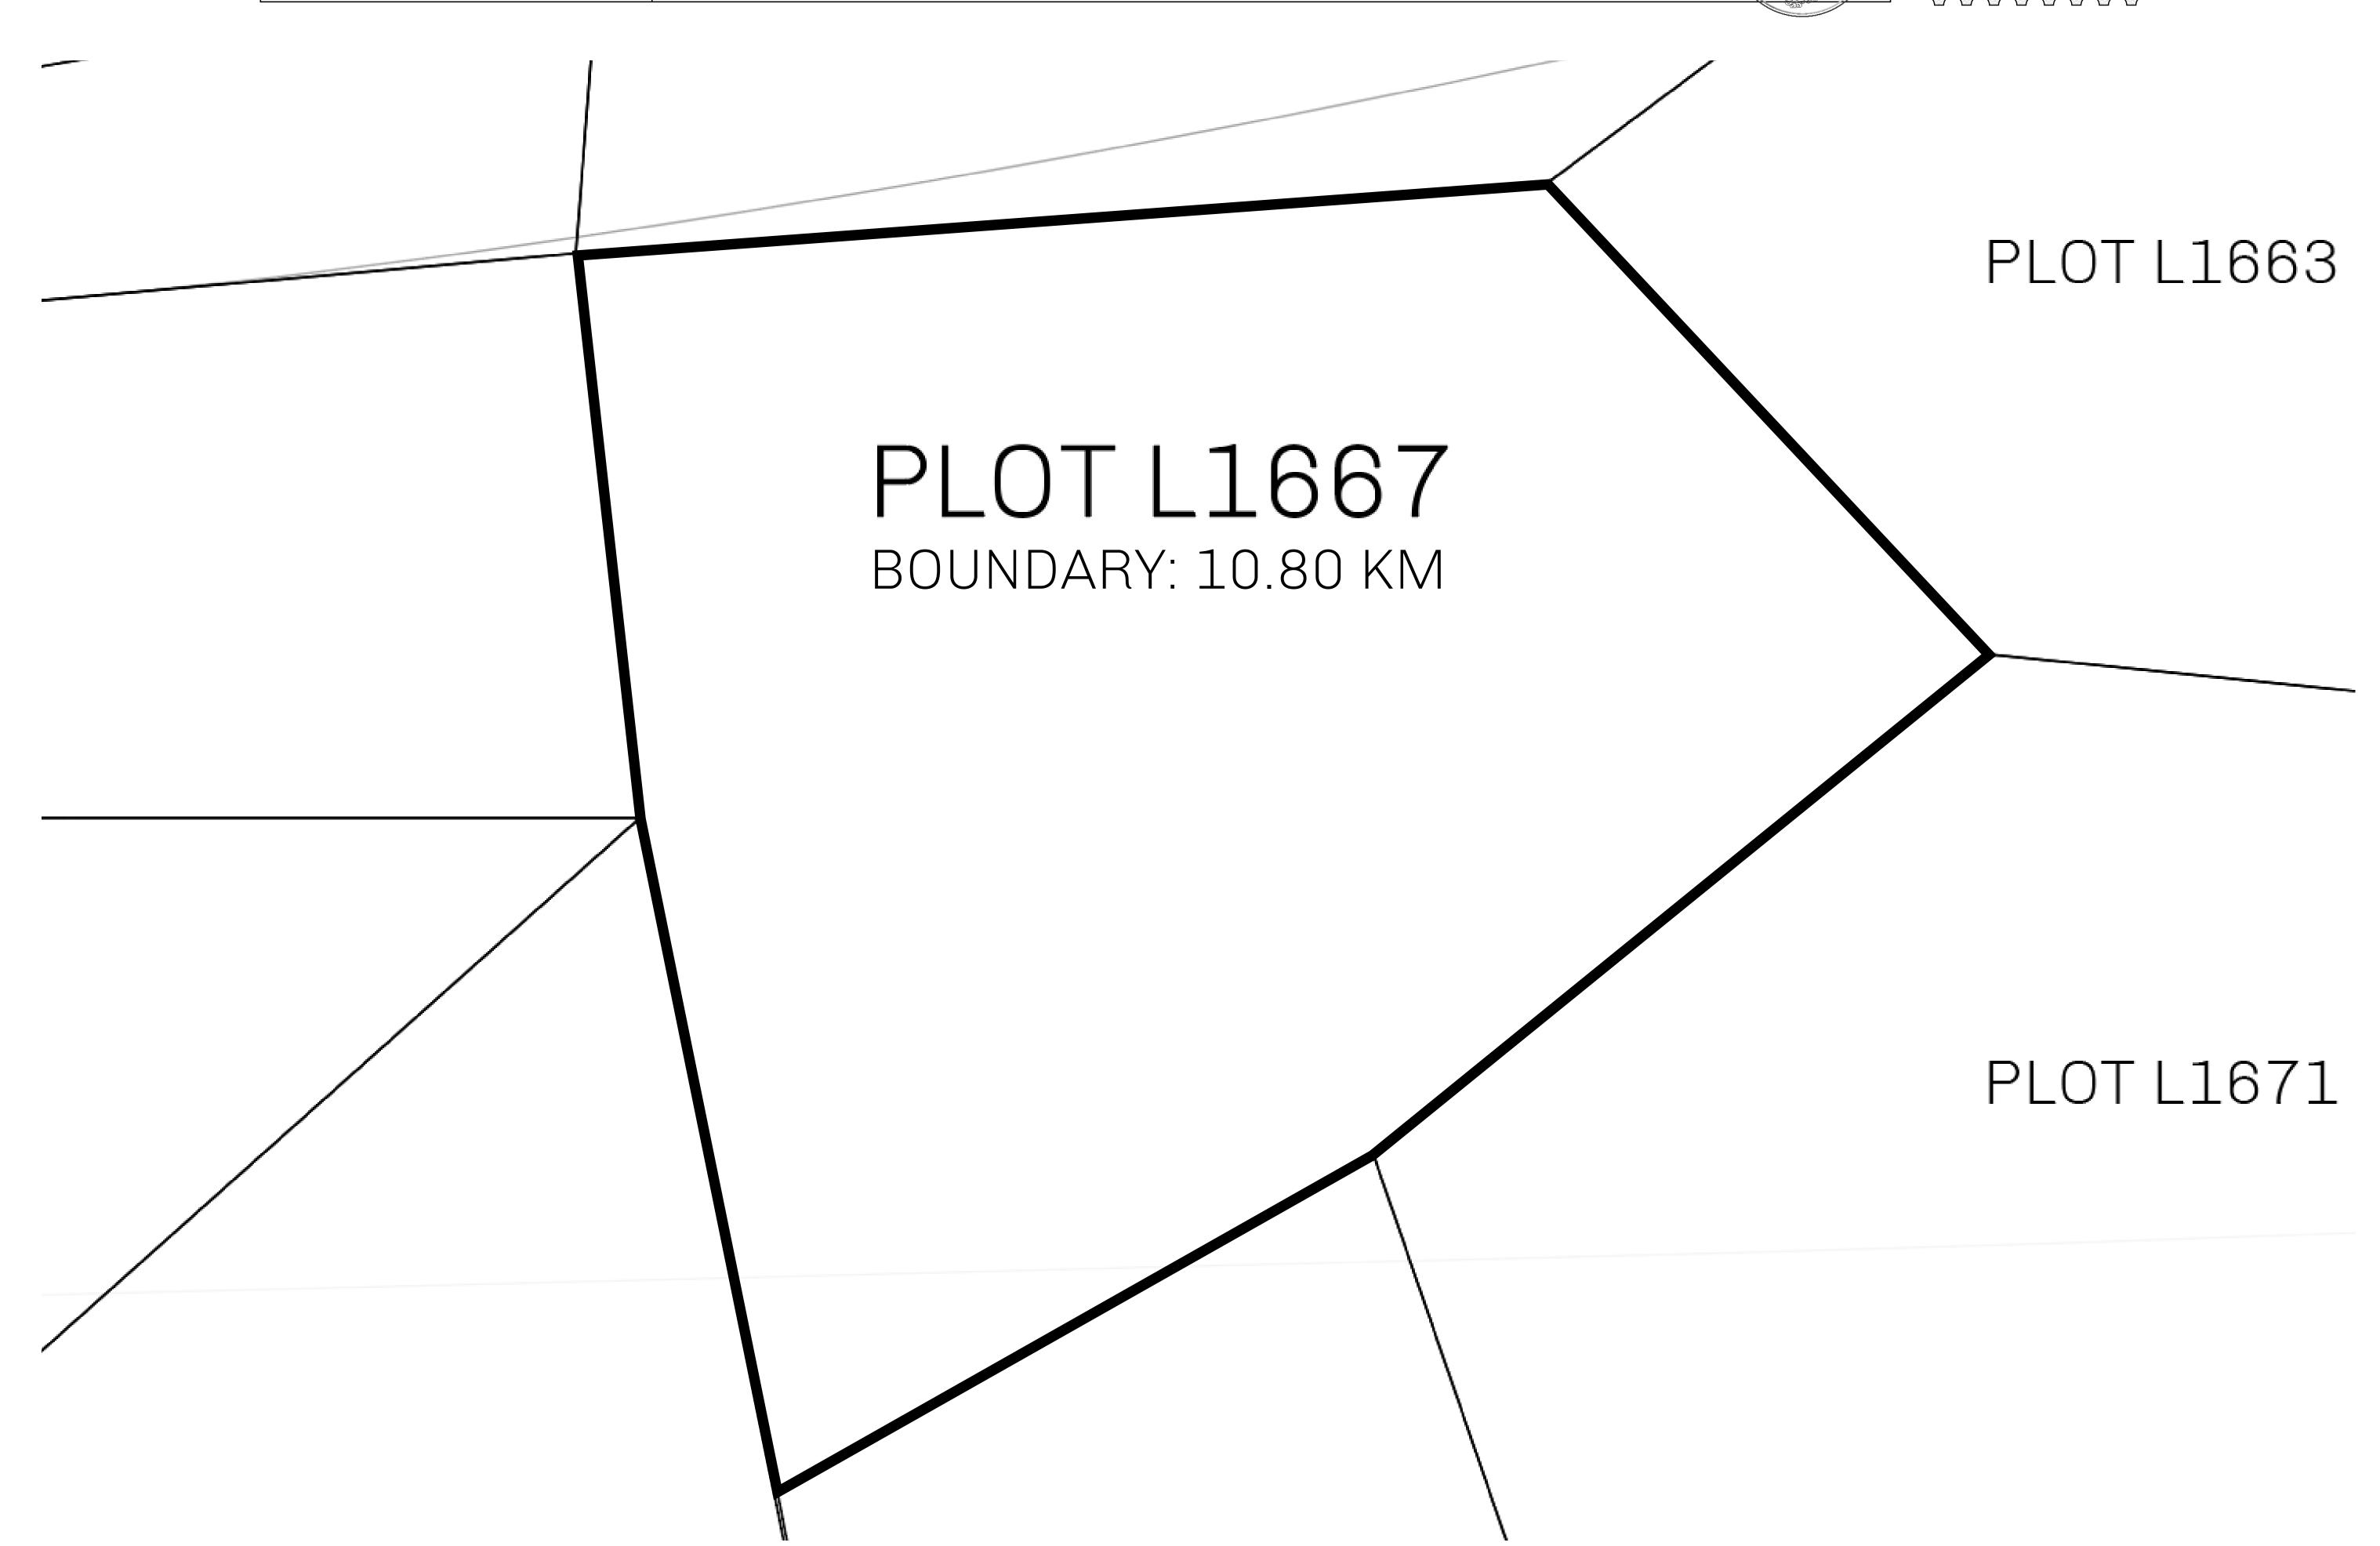

## LOOT NFT WORLD

PLOT L1667-221121

## GEOGRAPHY

COASTLINE 462.64 KM (287.47 MILES)

OCEAN, ROYAUME DE SATOSHI, X BY SL & TERRITORIO LTT ST BORDERS

HIGHEST POINT MOUNT ARES +8120 M

LOWEST POINT NFT PORT 0 M

PLOTS 2284 SCALE 1:50000

## H.M. LNFT Land Registry

TITLE NUMBER

L1667-221121

ADMINISTRATIVE AREA

THE GREAT EMPIRE

ISSUED 22 November 2021

SCALE 1/50000

OWNER ENTITLEMENT