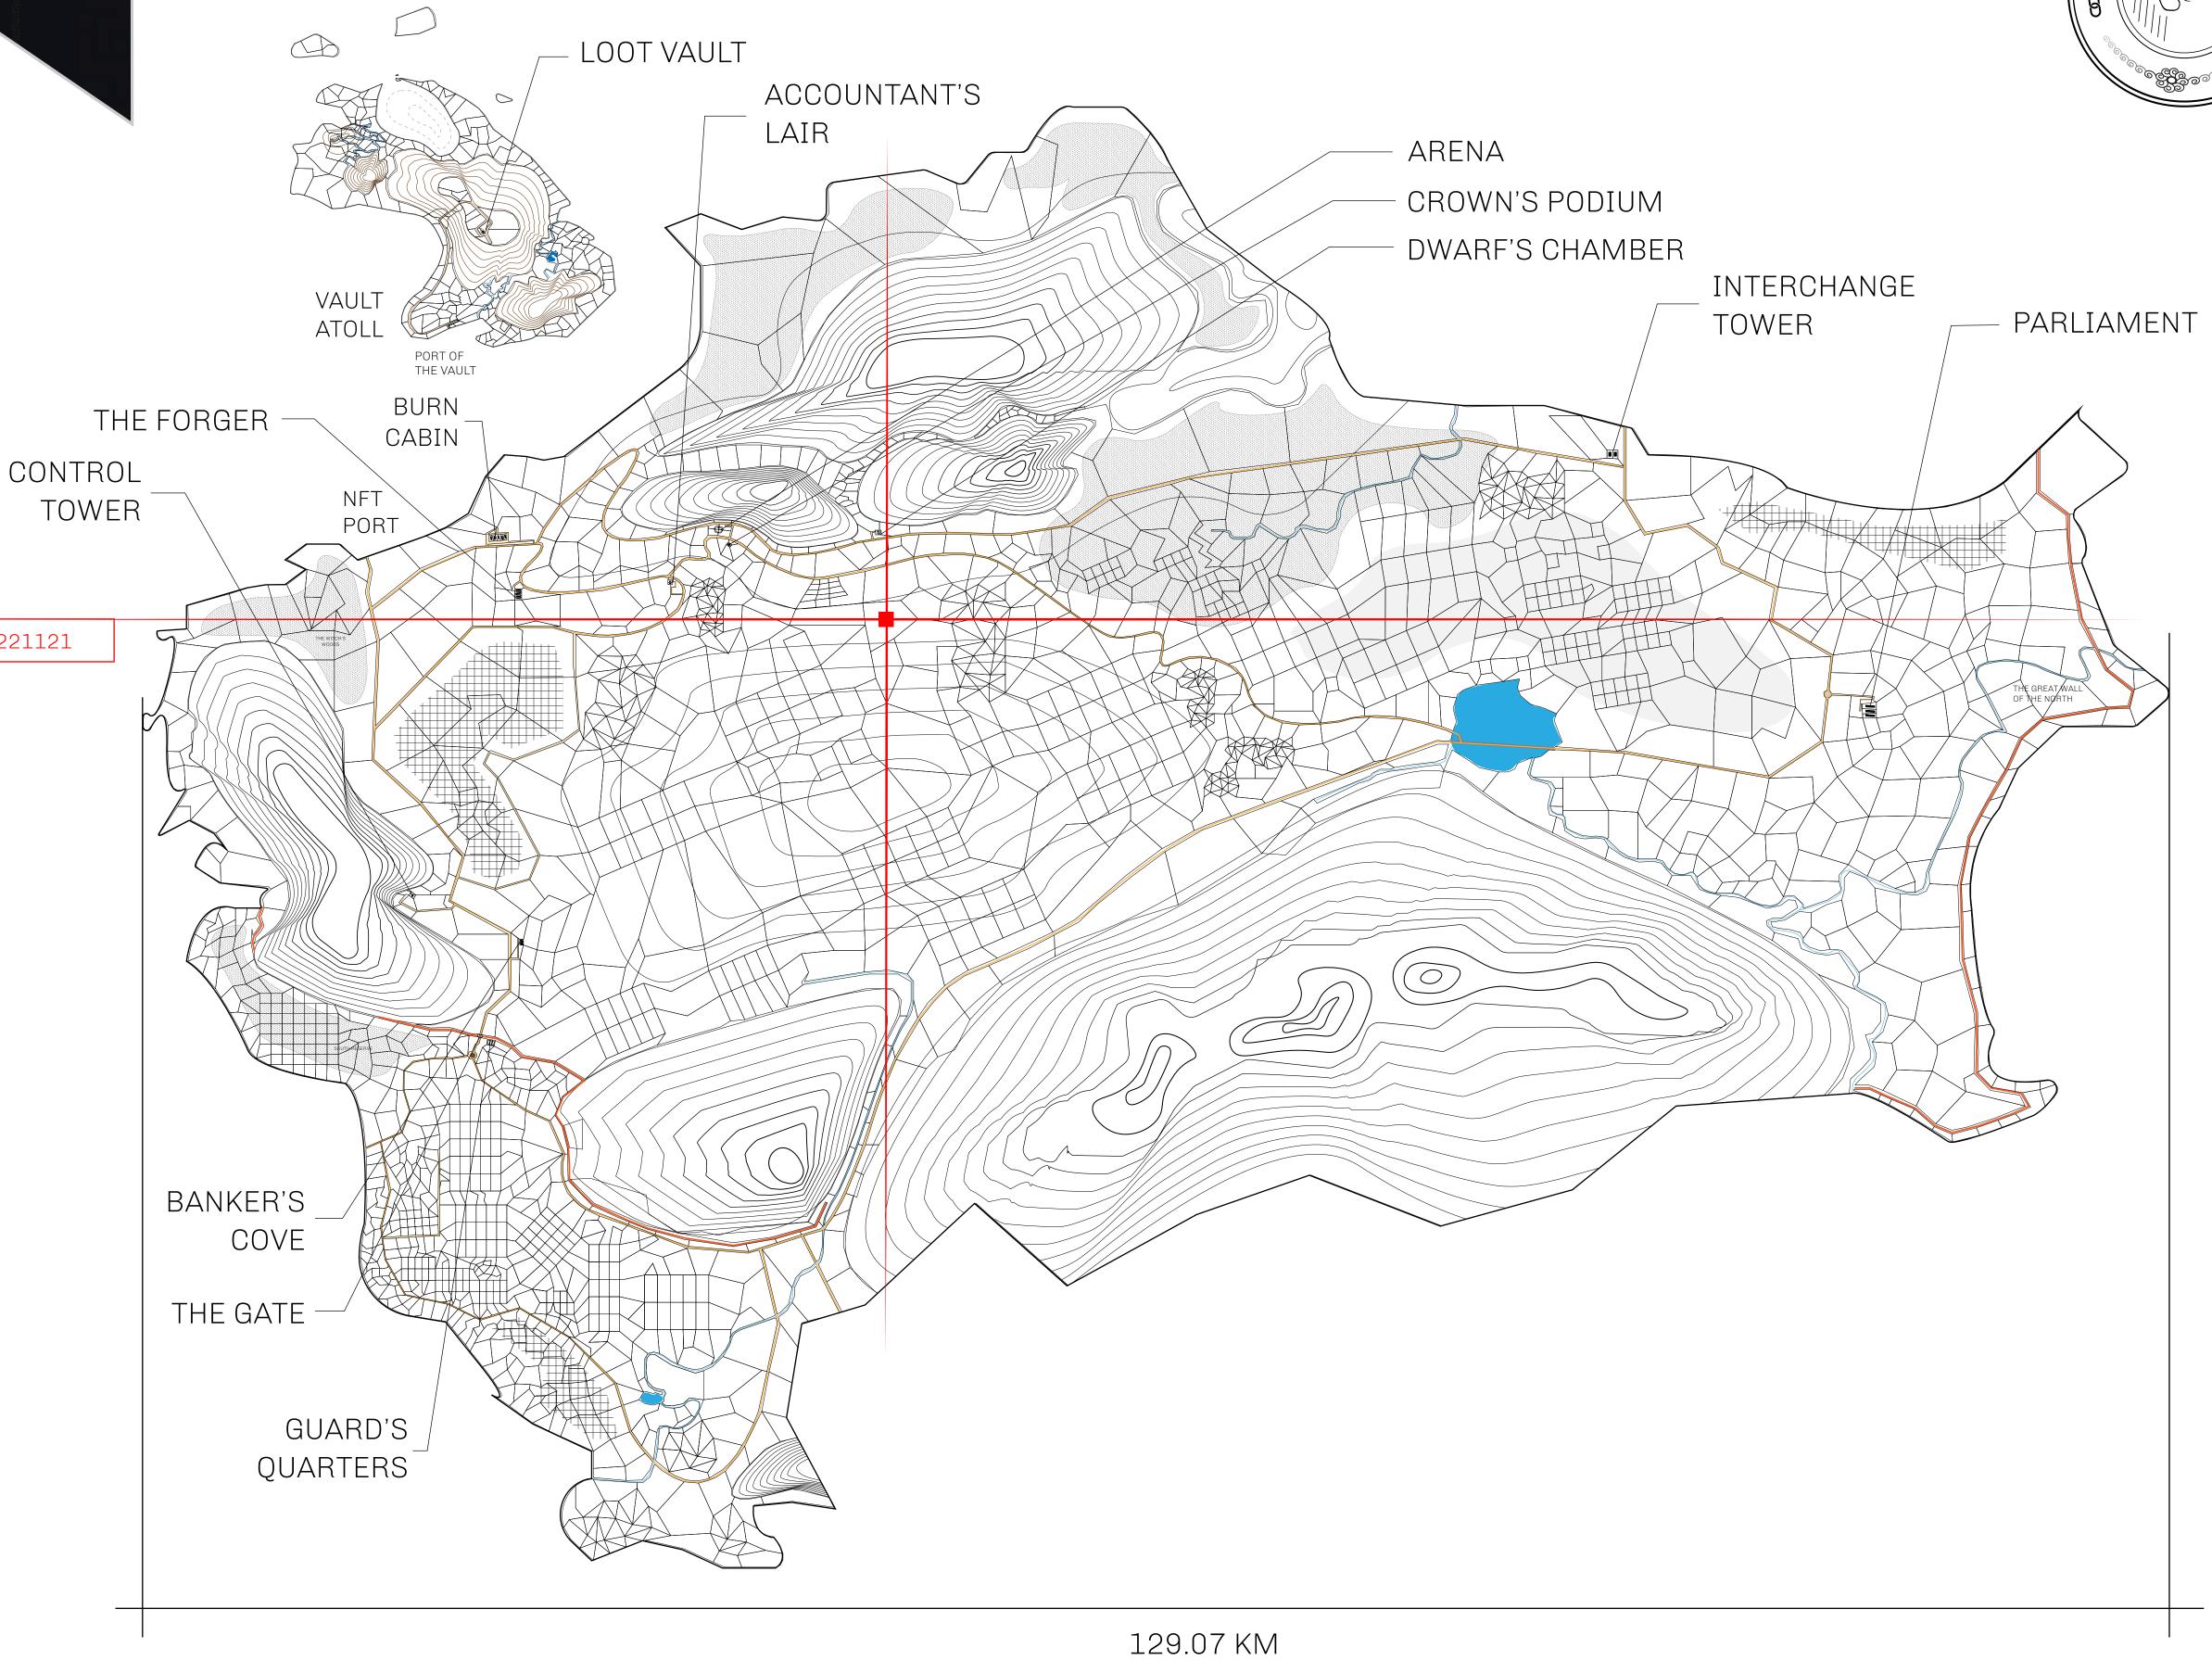

## GEOGRAPHY

COASTLINE 462.64 KM (287.47 MILES)

OCEAN, ROYAUME DE SATOSHI, X BY SL & TERRITORIO LTT ST BORDERS

HIGHEST POINT MOUNT ARES +8120 M

LOWEST POINT NFT PORT 0 M

PLOTS 2284 SCALE 1:50000

## H.M. LNFT Land Registry

TITLE NUMBER

L1667-221121

ADMINISTRATIVE AREA

THE GREAT EMPIRE

ISSUED 22 November 2021

SCALE 1/50000

OWNER ENTITLEMENT