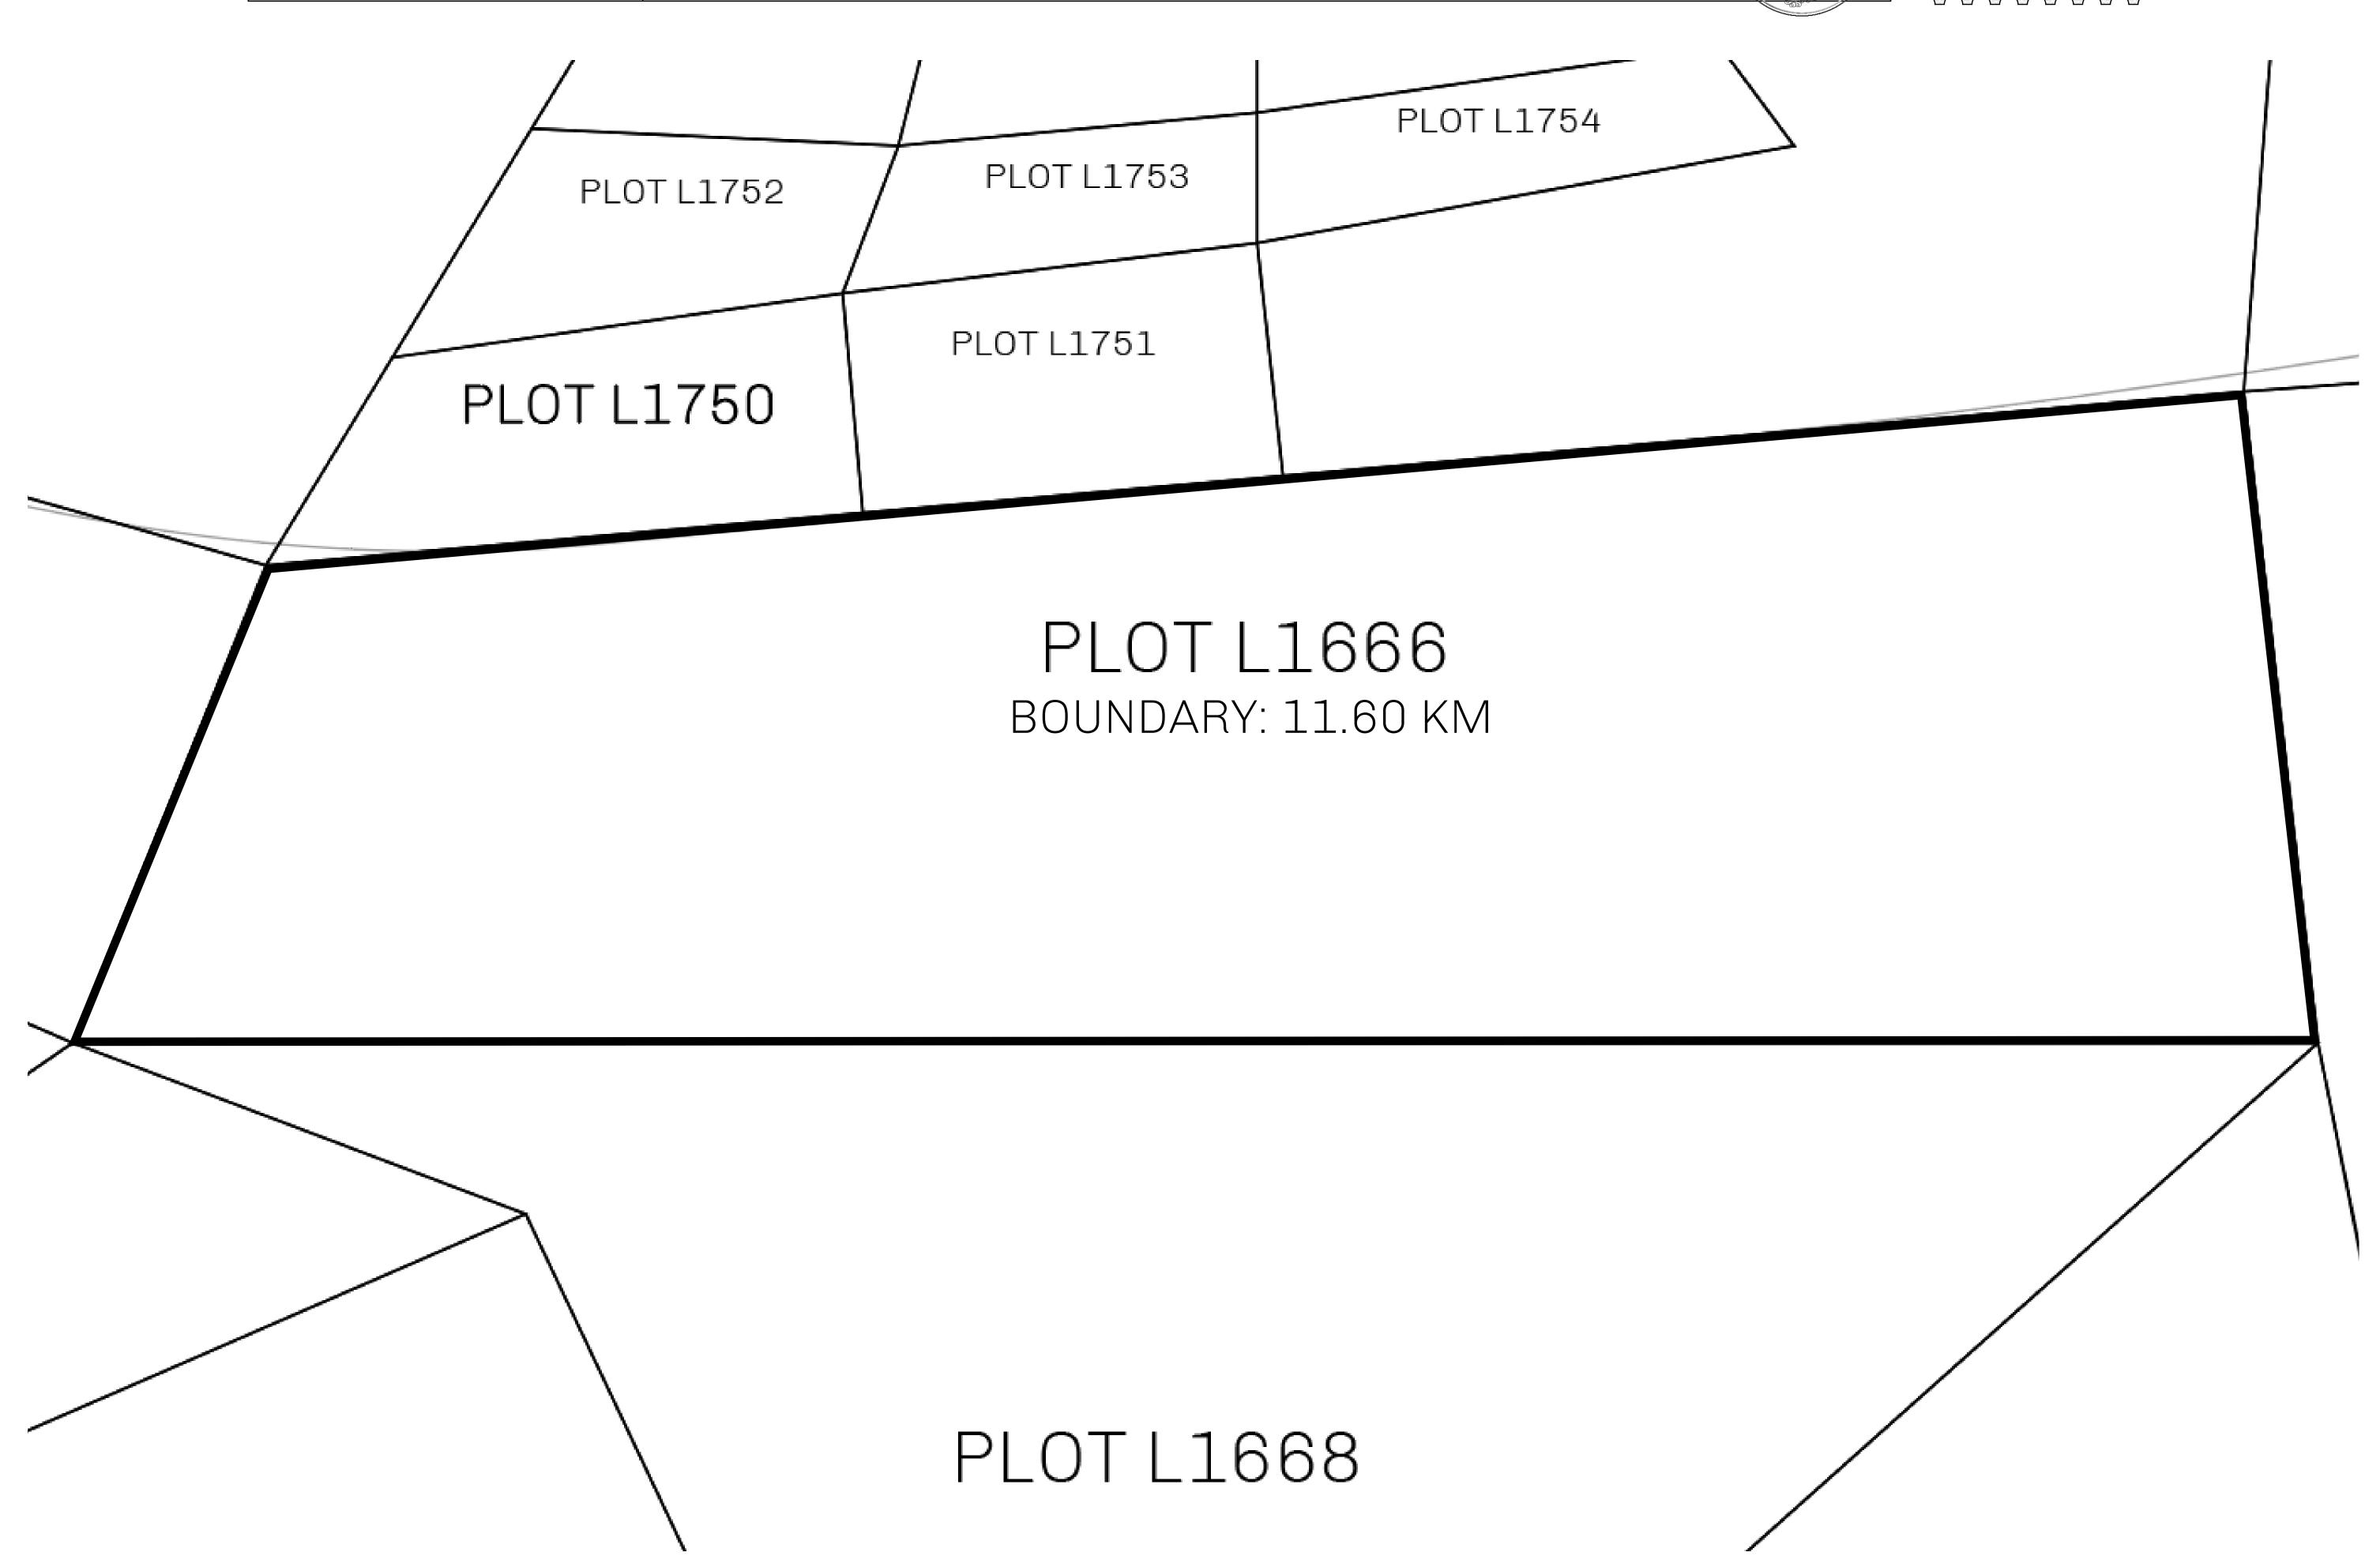

## LOOT NFT WORLD

PLOT L1666-221121

## H.M. LNFT Land Registry

TITLE NUMBER

L1666-221121

THE GREAT EMPIRE

ISSUED 22 November 2021

SCALE 1/50000

OWNER ENTITLEMENT

ADMINISTRATIVE AREA