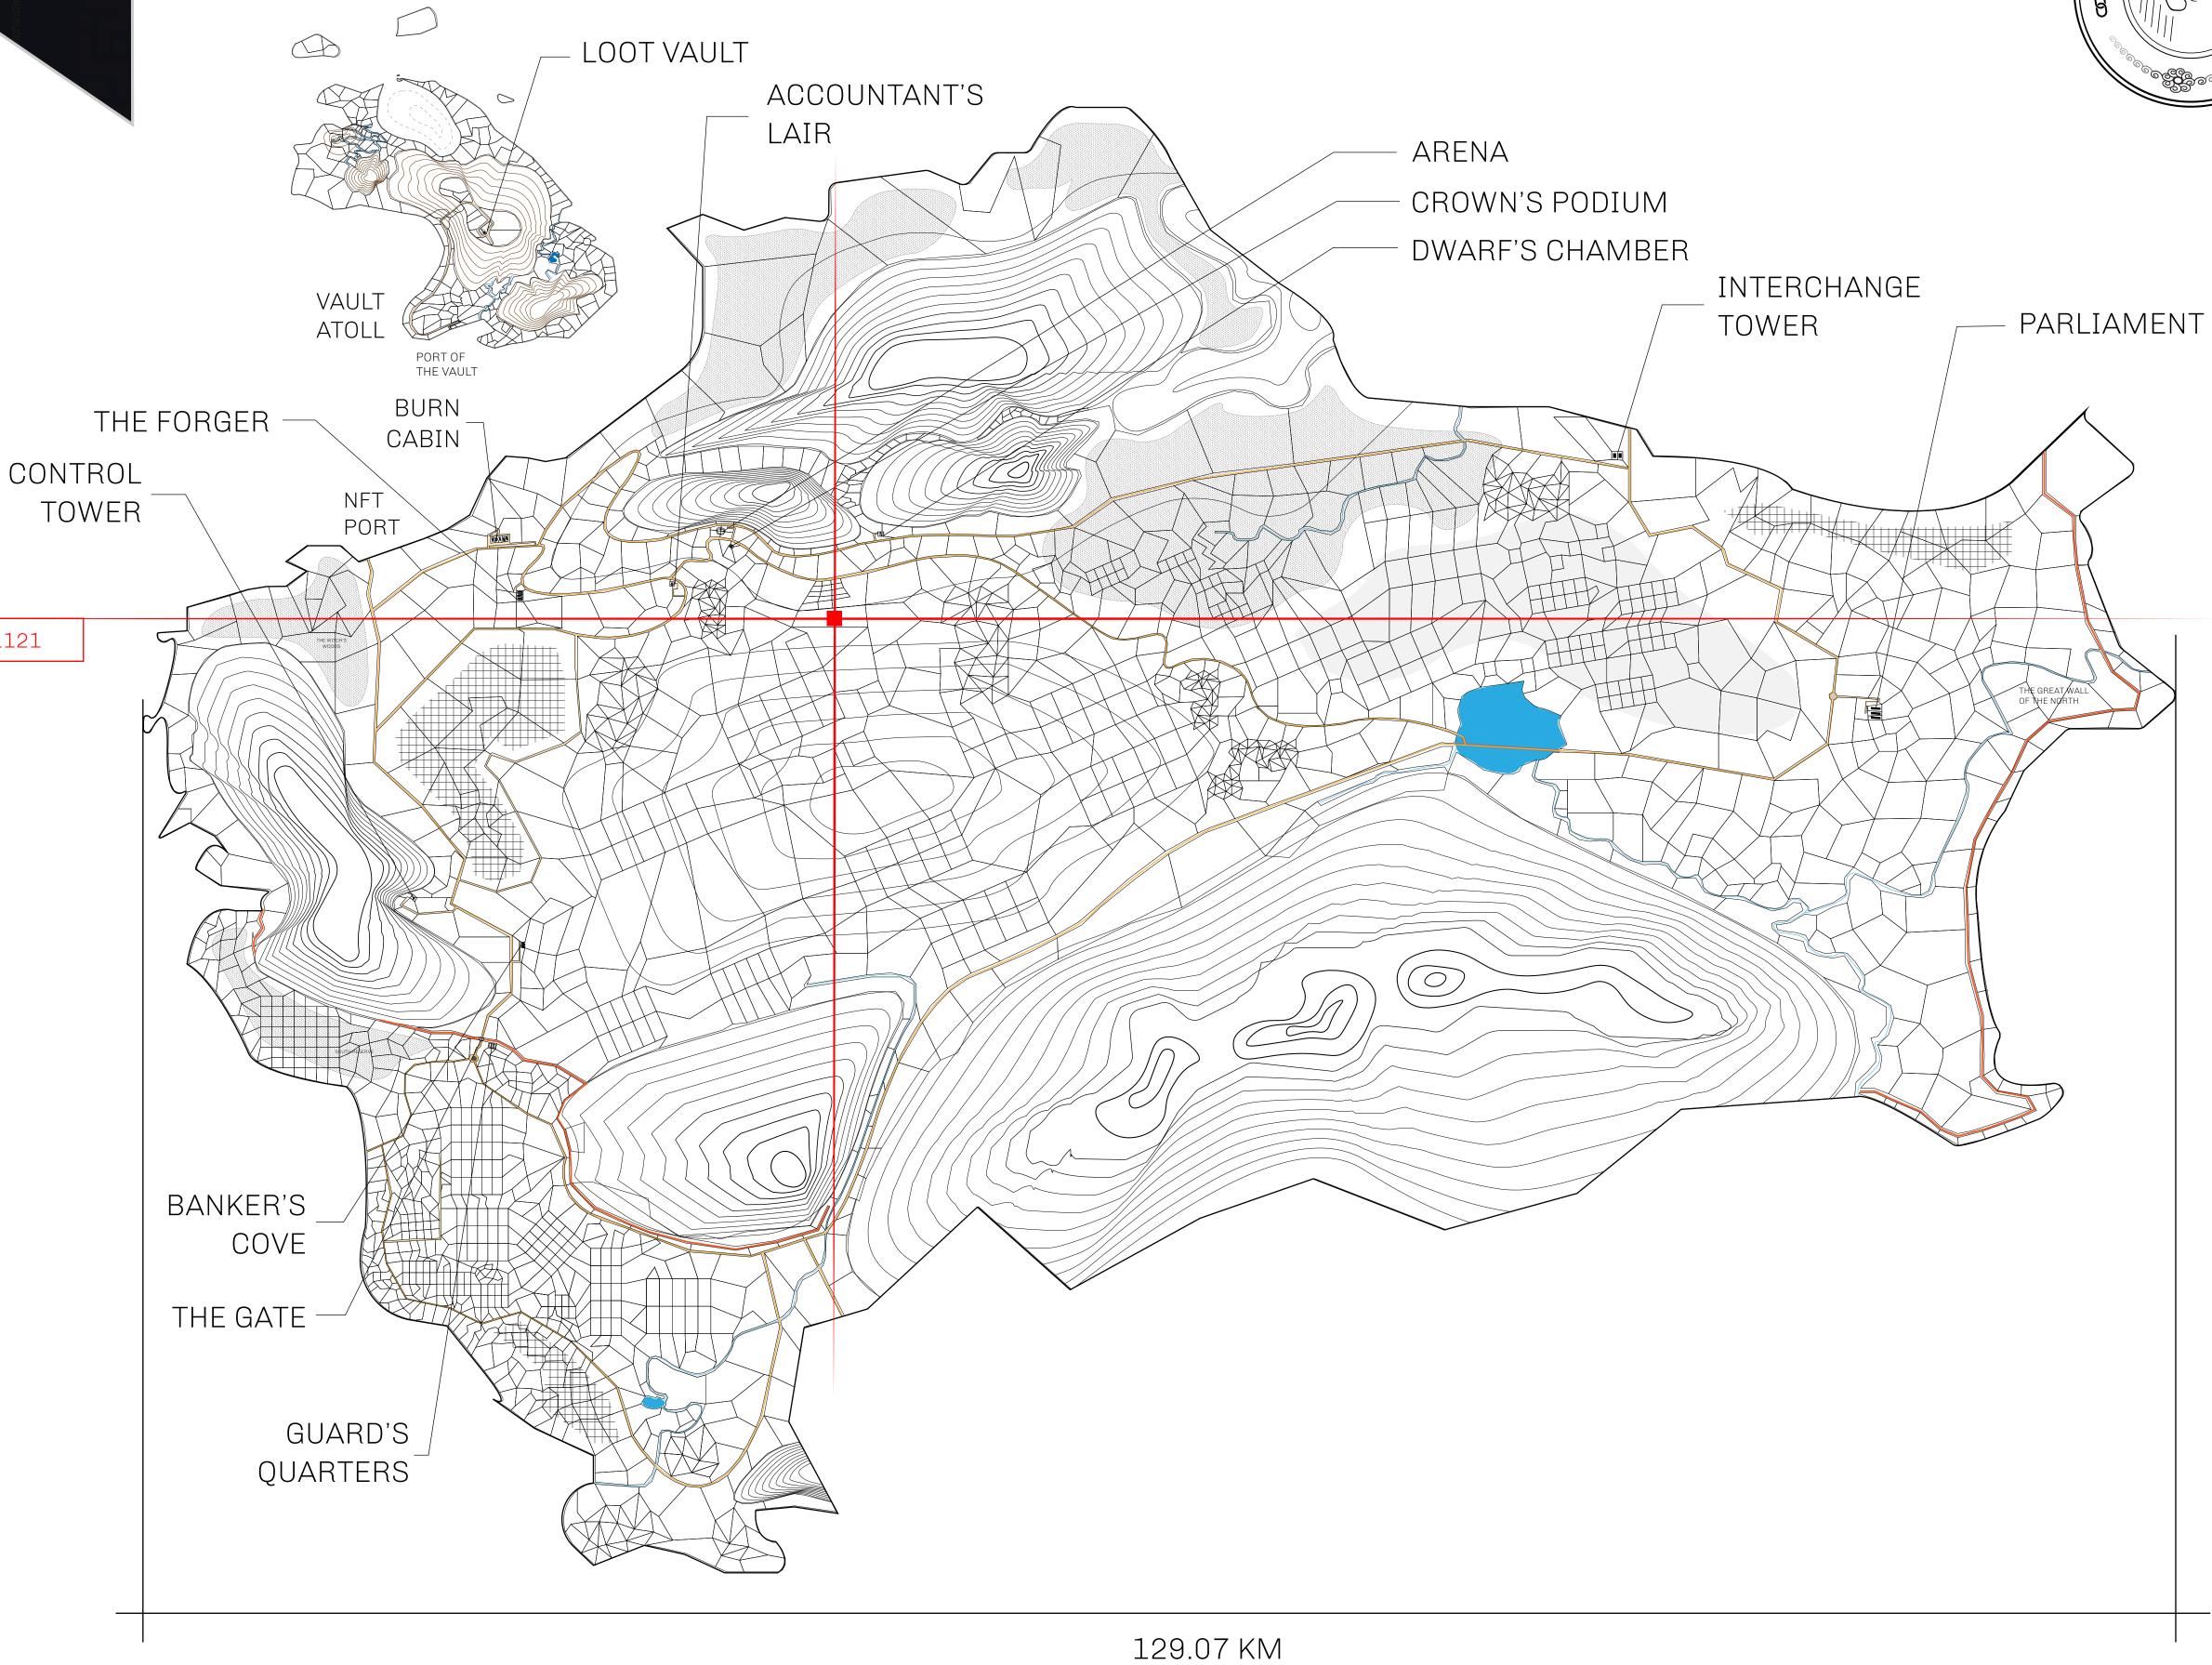

## HER MAJESTY'S GATED WORLD

As an economic and ruling powerhouse, the Great Empire controls the issuance and trade of BUN, LTT, and USDC reward credits. Decisions by its sitting parliamentarians affect Loot NFT World. Following the last war, border controls are tight and only invitees can enter. Each Sunday, all eyes focus on the Arena and the Crown's Podium, where battle-bidding auctions rage. The battle pit is not for the fainthearted and strategy plays a crucial role in winning.

## GEOGRAPHY

COASTLINE 462.64 KM (287.47 MILES)

OCEAN, ROYAUME DE SATOSHI, X BY SL & TERRITORIO LTT ST BORDERS

HIGHEST POINT MOUNT ARES +8120 M

LOWEST POINT NFT PORT 0 M

PLOTS 2284 SCALE 1:50000

## H.M. LNFT Land Registry

TITLE NUMBER

L1666-221121

THE GREAT EMPIRE

ISSUED 22 November 2021

SCALE 1/50000

OWNER ENTITLEMENT

ADMINISTRATIVE AREA