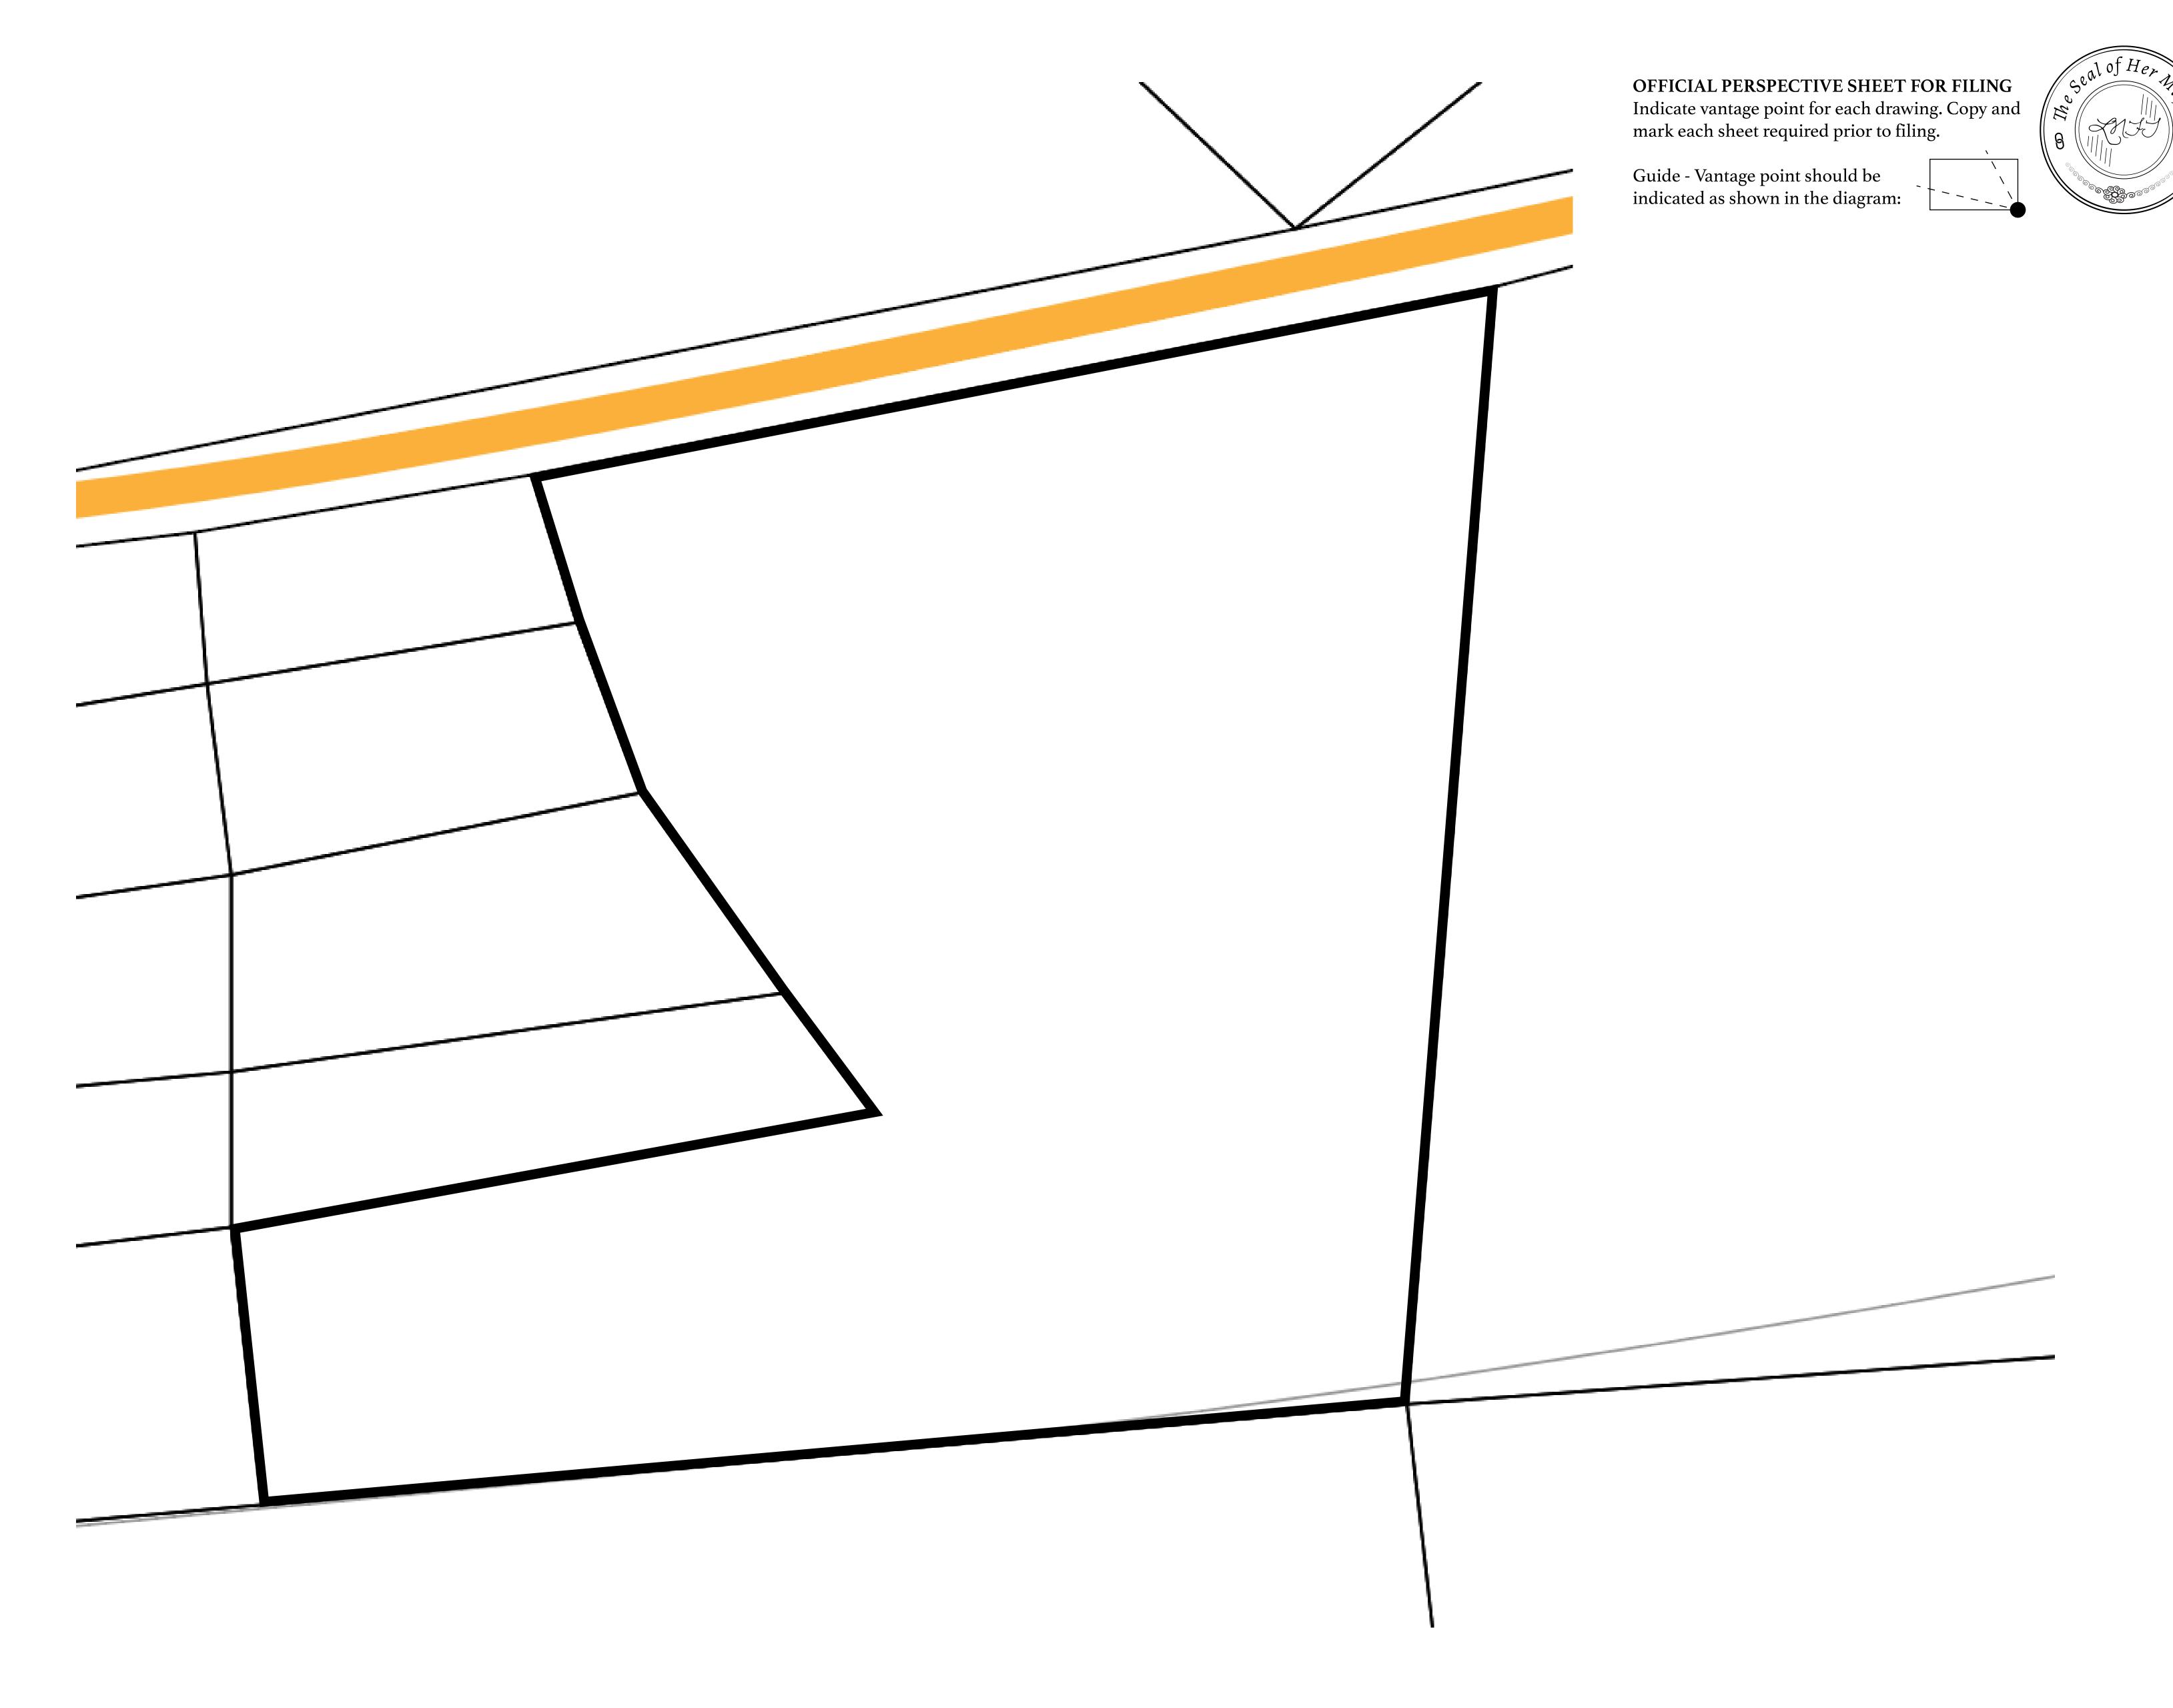

## H.M. LNFT Land Registry

TITLE NUMBER

L1665-221121

ADMINISTRATIVE AREA

THE GREAT EMPIRE

ISSUED 22 November 2021

SCALE 1/50000

OWNER ENTITLEMENT

Type W-GE: Share of 0.3% of all BUN sales based on number of NFT Stories minted (rewarded in Credits); Mint 4 NFT Stories

LOOT PROJECT PHILOSOPHY

RESPECTING

RESPECTING