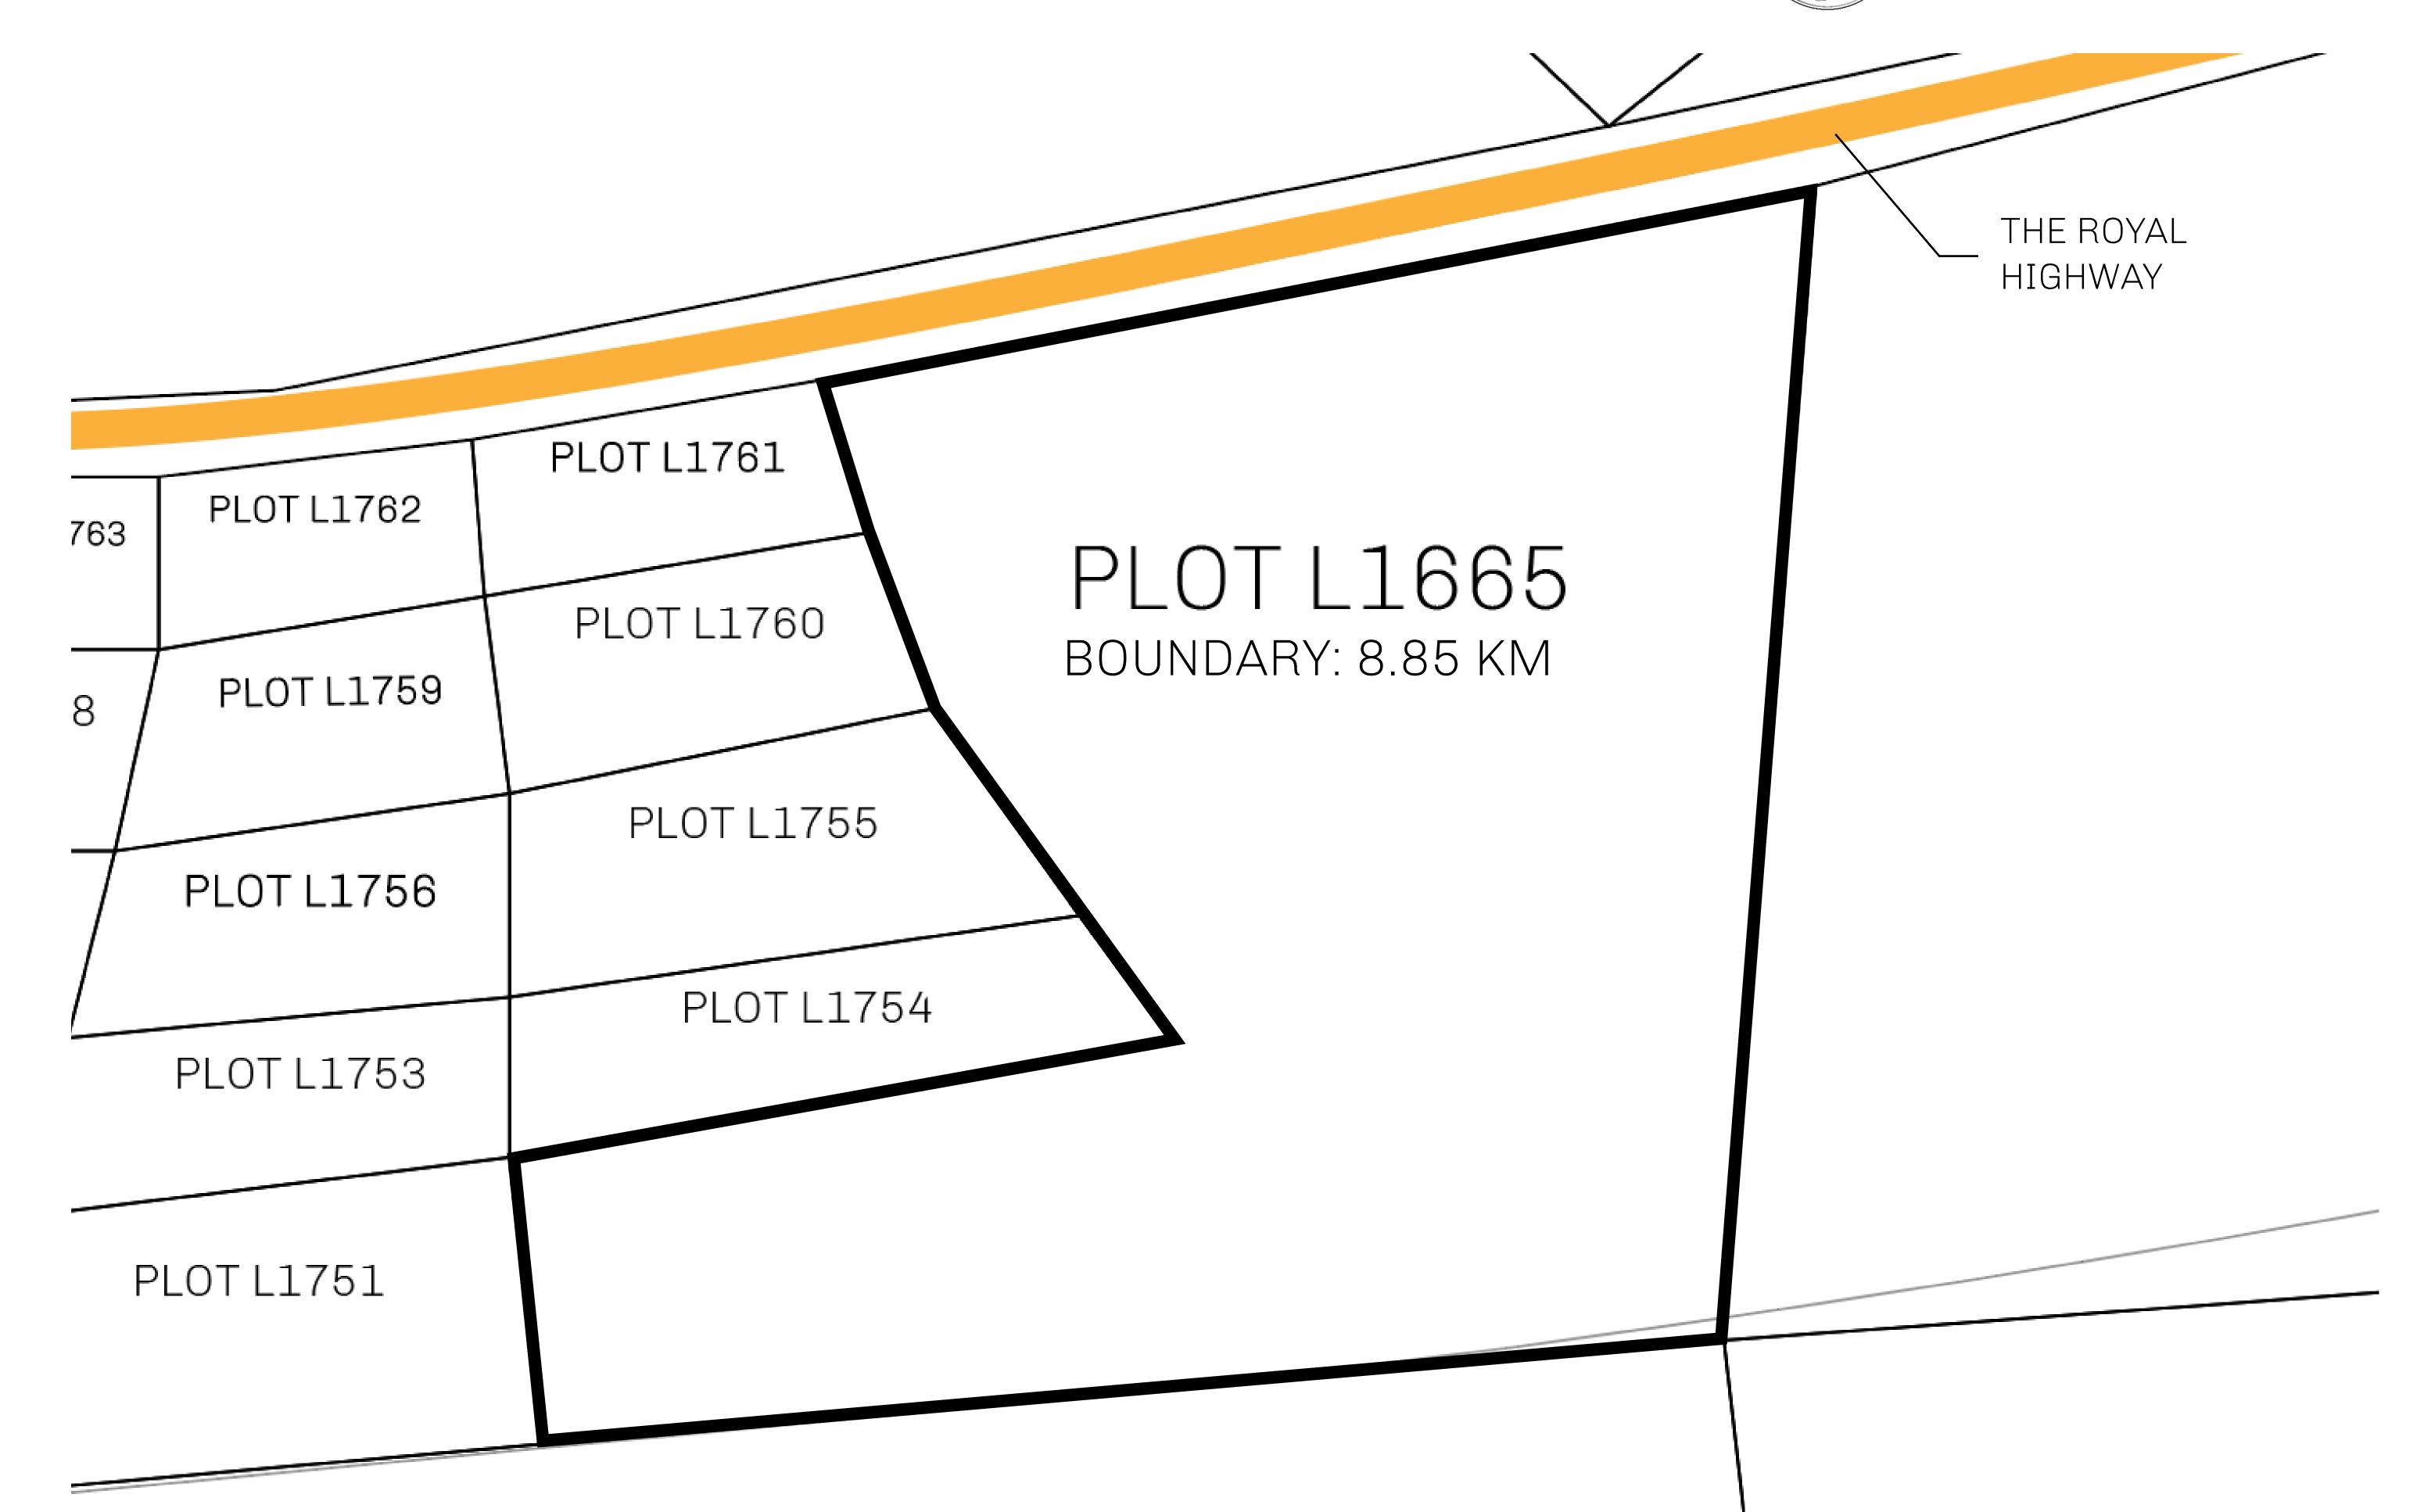

## H.M. LNFT Land Registry

TITLE NUMBER

L1665-221121

ADMINISTRATIVE AREA

THE GREAT EMPIRE

ISSUED 22 November 2021

SCALE 1/50000

OWNER ENTITLEMENT

Type W-GE: Share of 0.3% of all BUN sales based on number of NFT Stories minted (rewarded in Credits); Mint 4 NFT Stories

LOOT PROJECT PHILOSOPHY

RESPECTING

RESPECTING