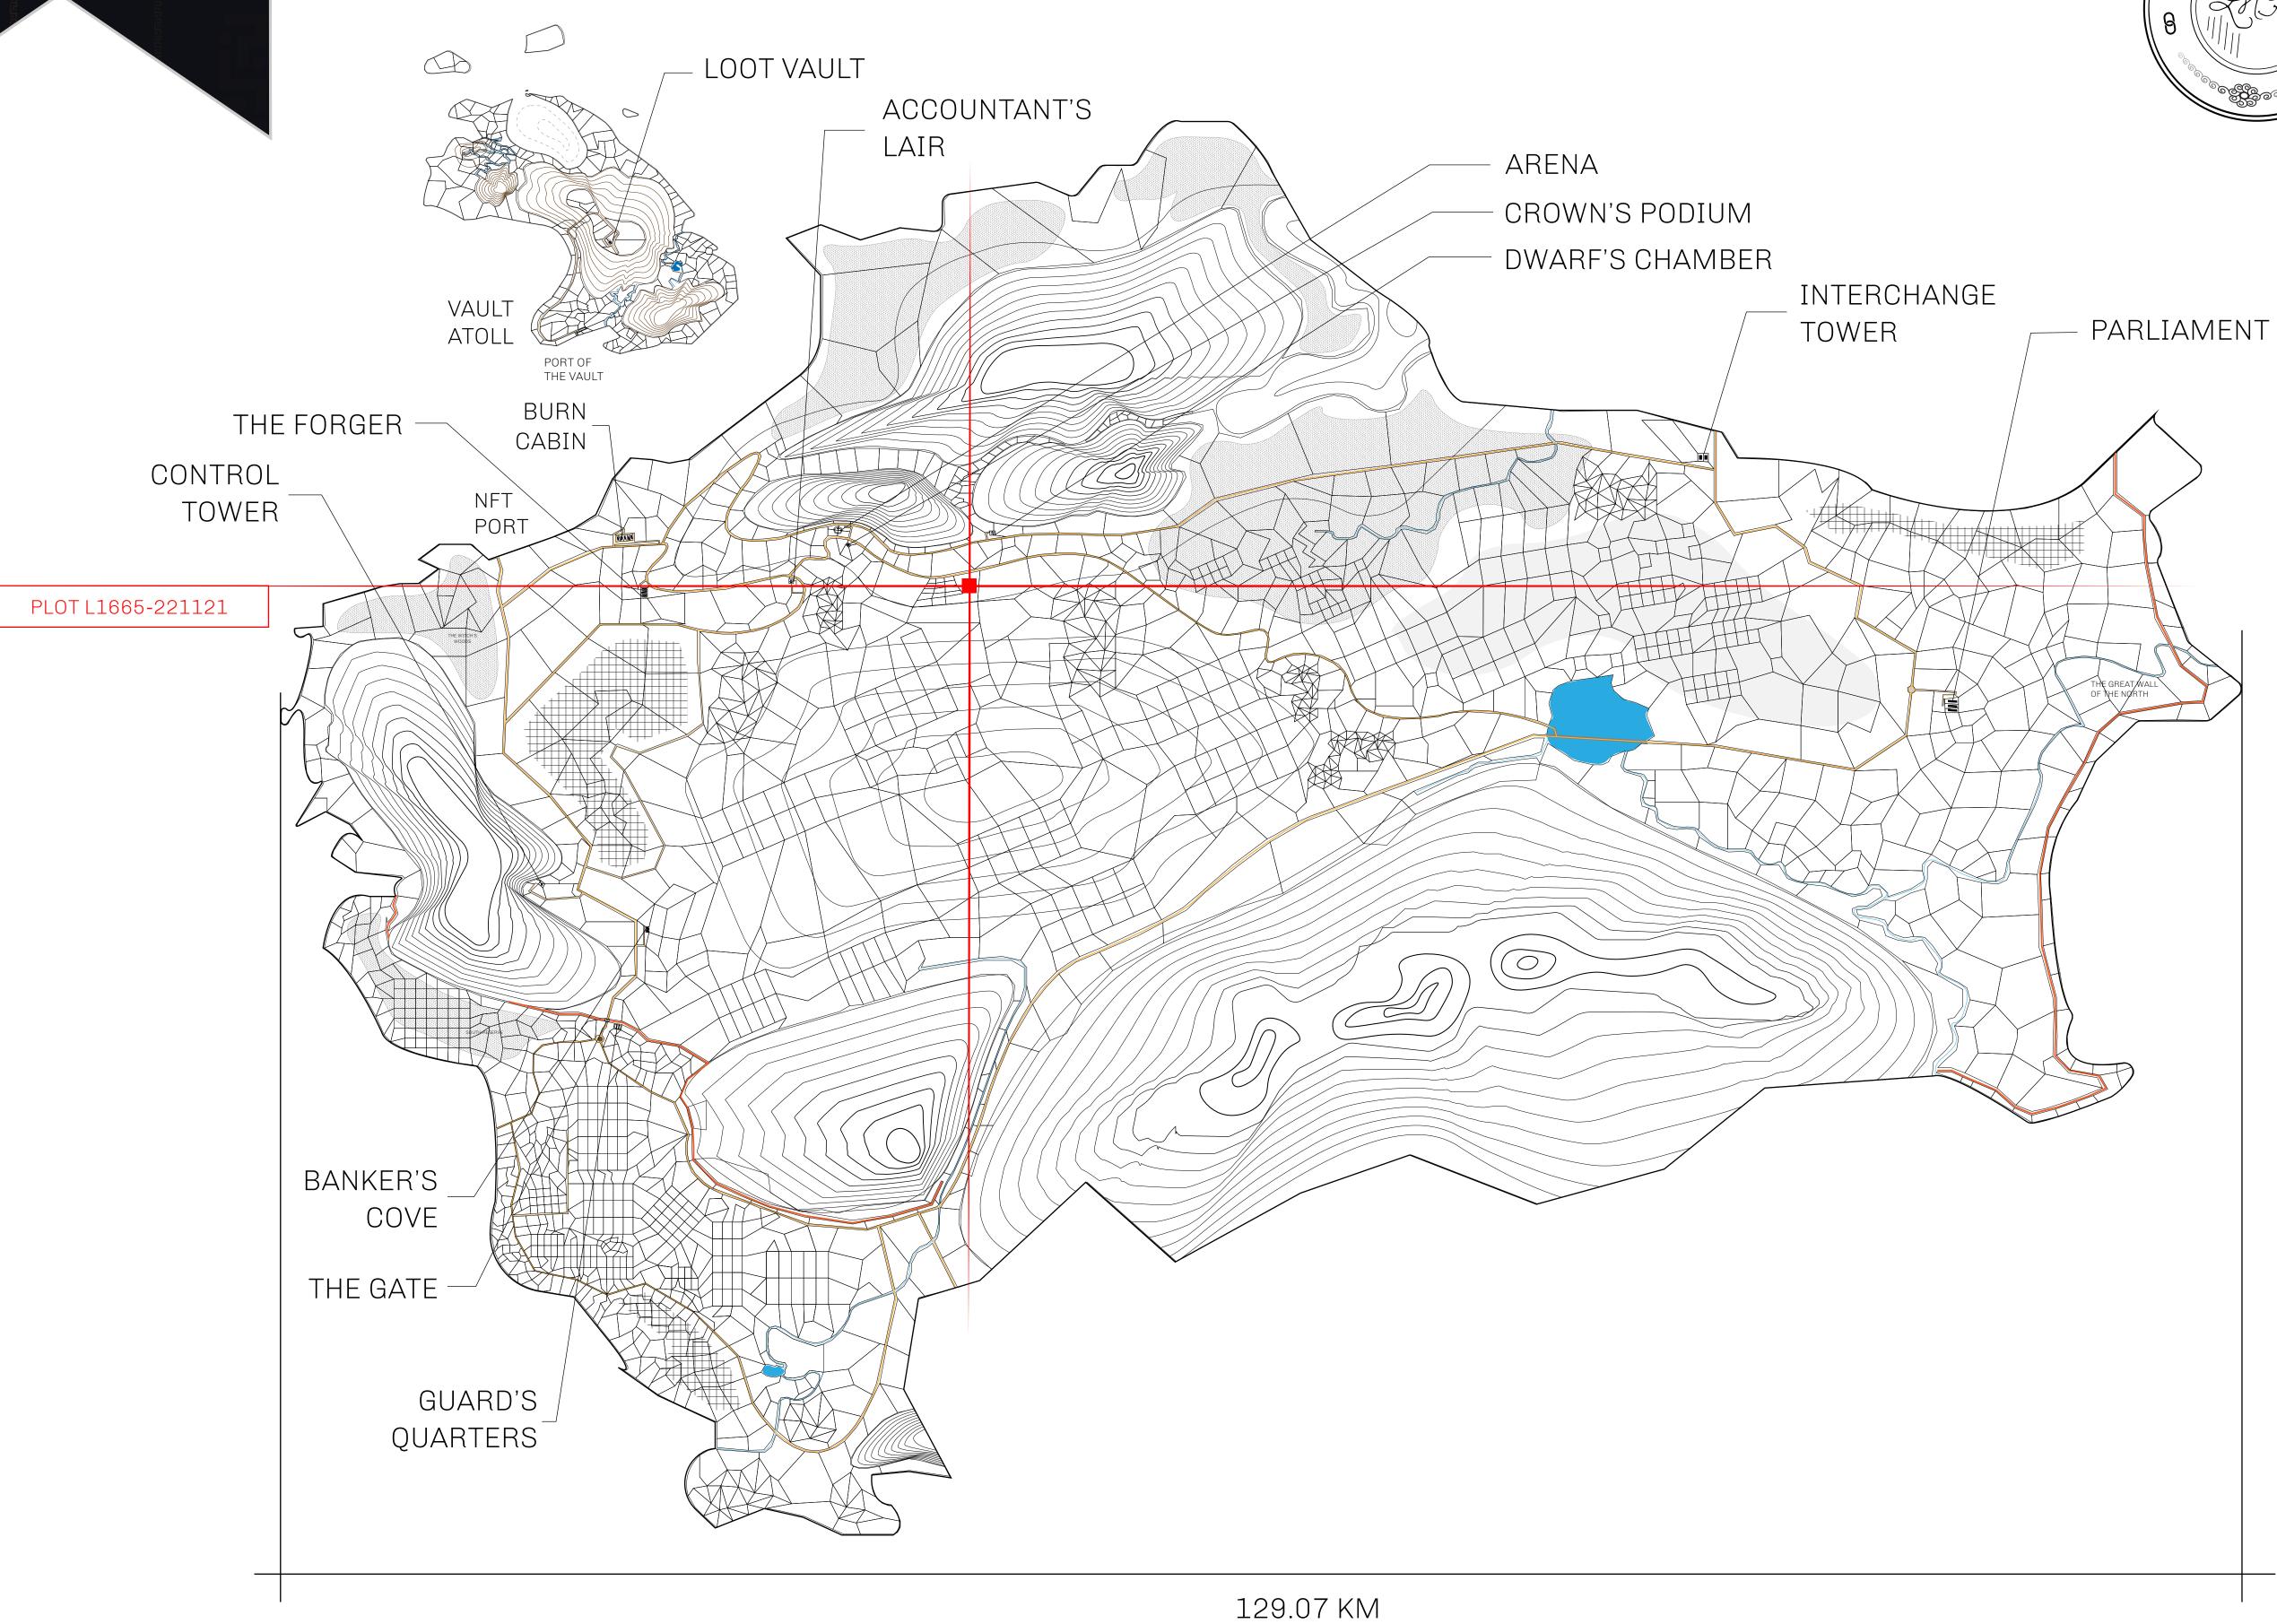

## GEOGRAPHY

COASTLINE 462.64 KM (287.47 MILES)

OCEAN, ROYAUME DE SATOSHI, X BY SL & TERRITORIO LTT ST BORDERS

HIGHEST POINT MOUNT ARES +8120 M

LOWEST POINT NFT PORT 0 M

PLOTS 2284 SCALE 1:50000

## H.M. LNFT Land Registry

TITLE NUMBER

L1665-221121

ADMINISTRATIVE AREA

THE GREAT EMPIRE

ISSUED 22 November 2021

SCALE 1/50000

OWNER ENTITLEMENT