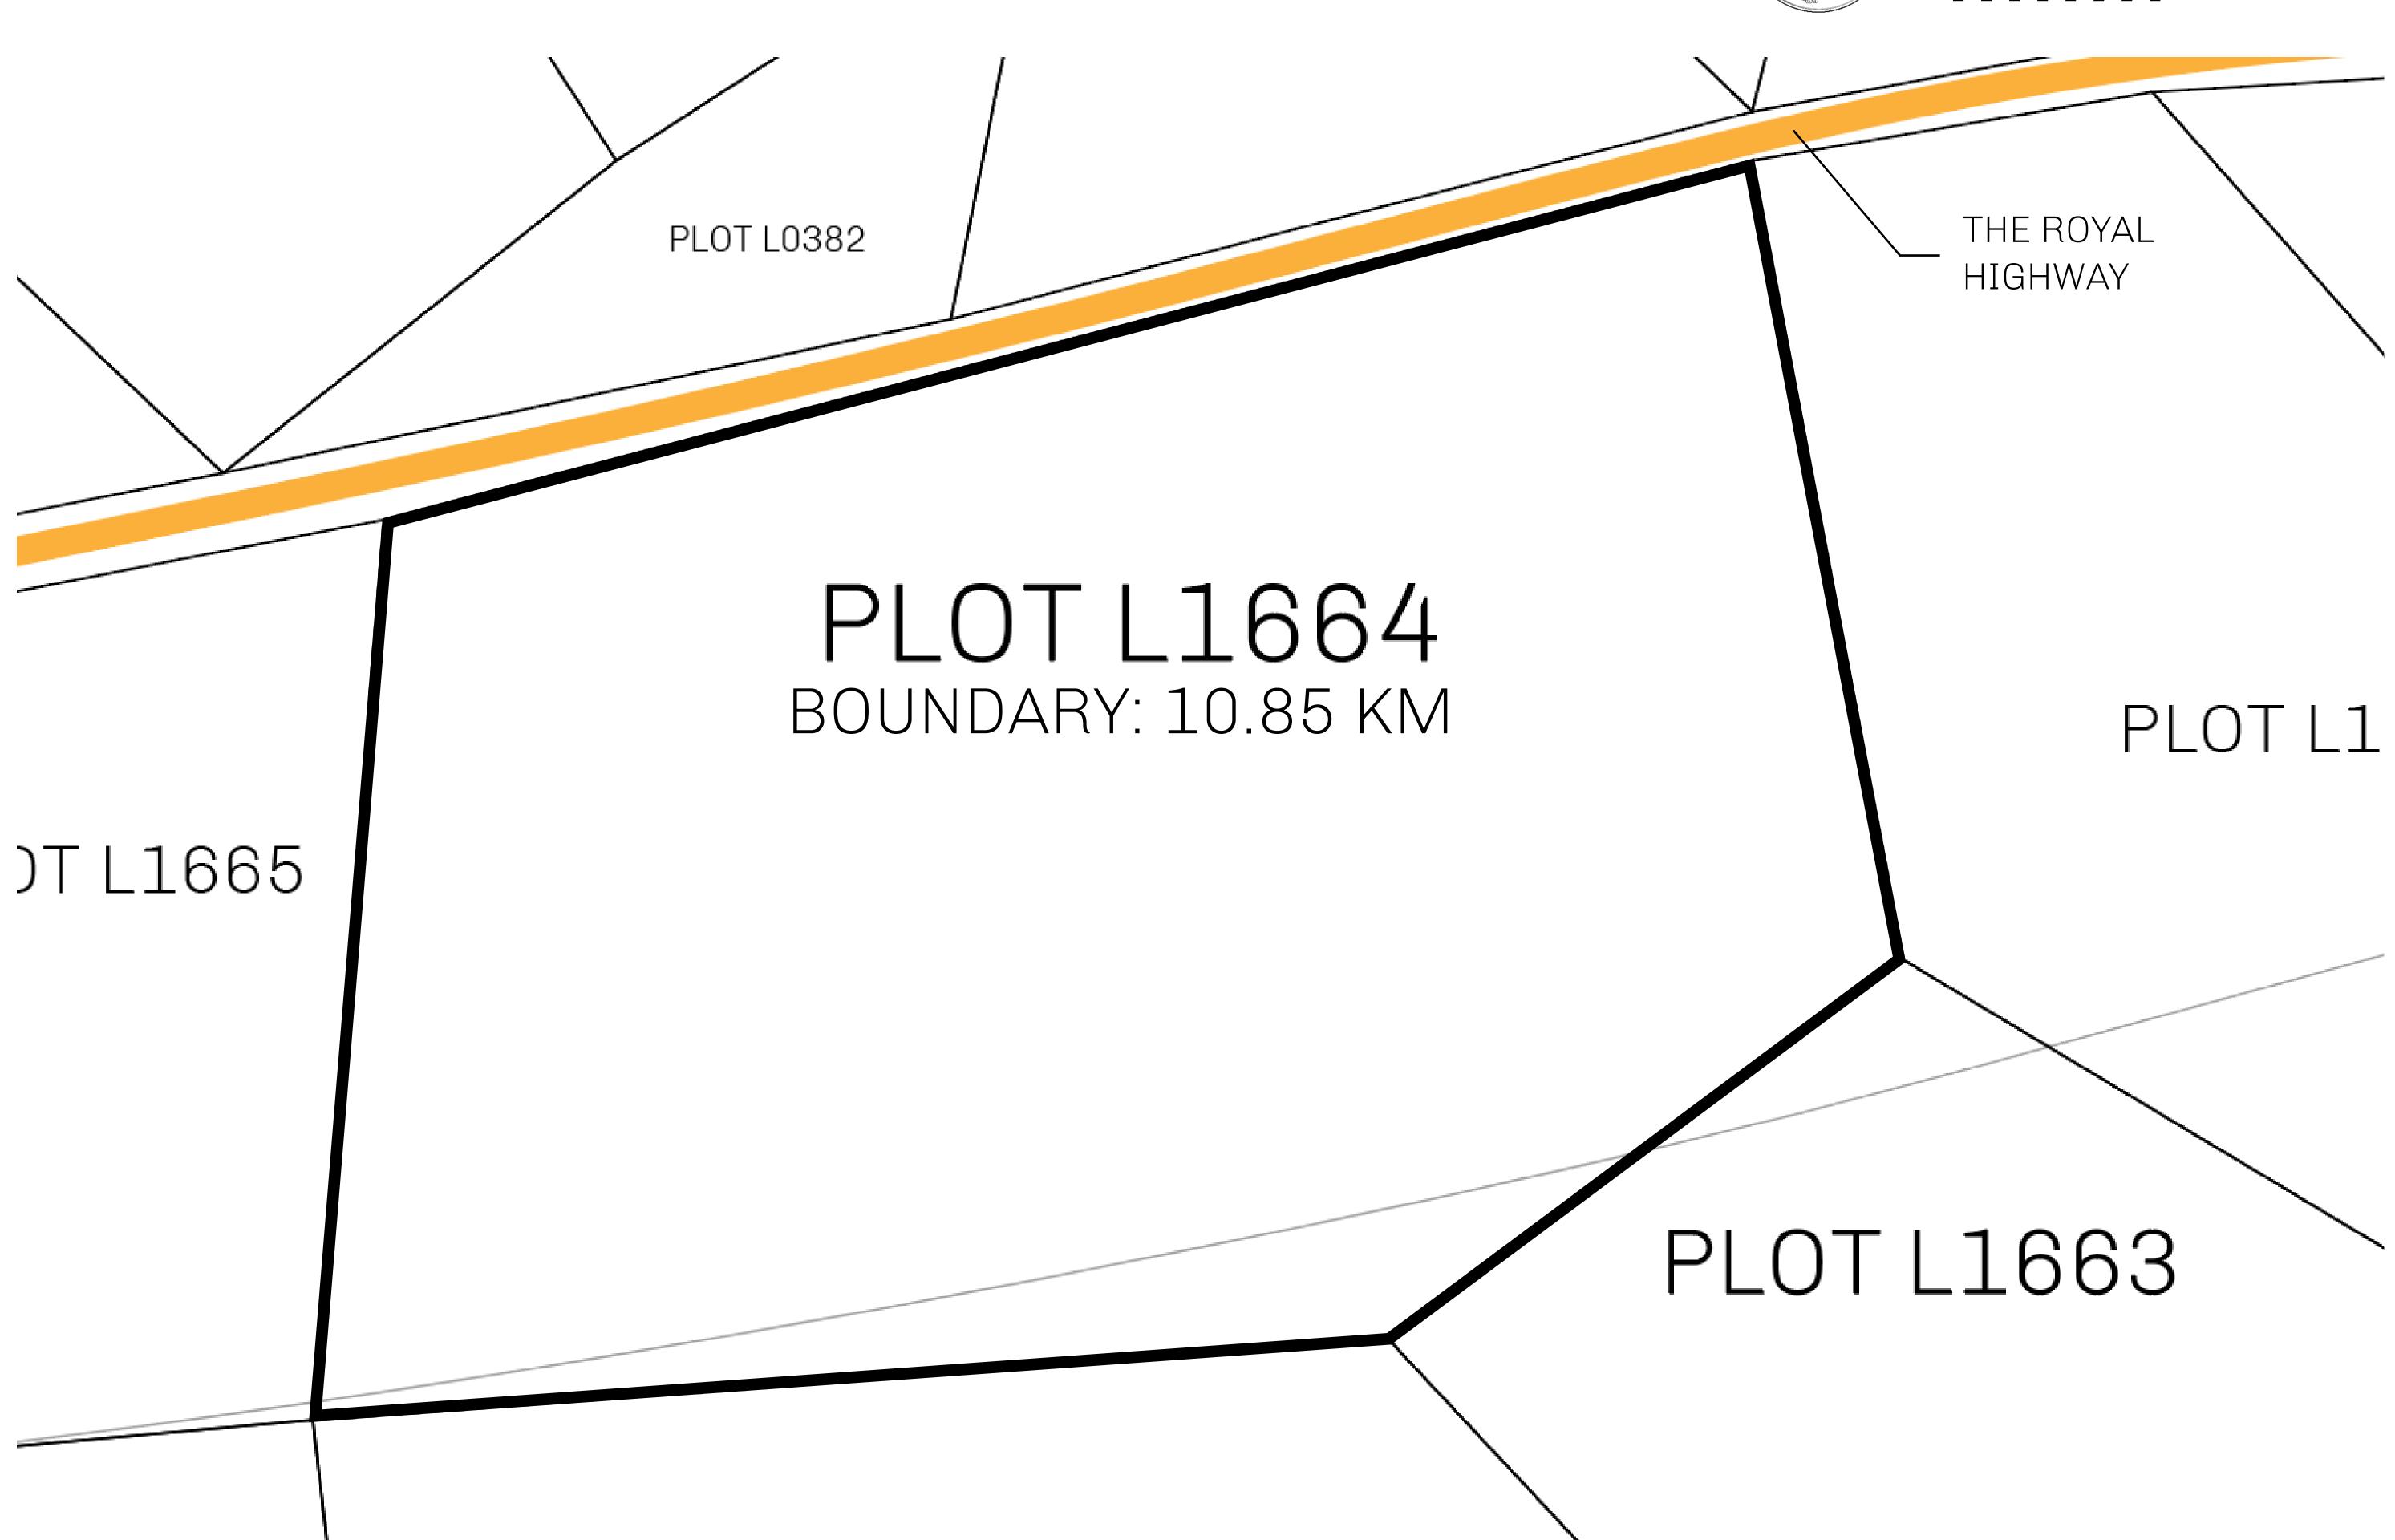

## GEOGRAPHY

COASTLINE 462.64 KM (287.47 MILES)

OCEAN, ROYAUME DE SATOSHI, X BY SL & TERRITORIO LTT ST BORDERS

HIGHEST POINT MOUNT ARES +8120 M

LOWEST POINT NFT PORT 0 M

PLOTS 2284 SCALE 1:50000

## H.M. LNFT Land Registry

TITLE NUMBER

L1664-221121

ADMINISTRATIVE AREA

THE GREAT EMPIRE

ISSUED 22 November 2021

SCALE 1/50000

OWNER ENTITLEMENT