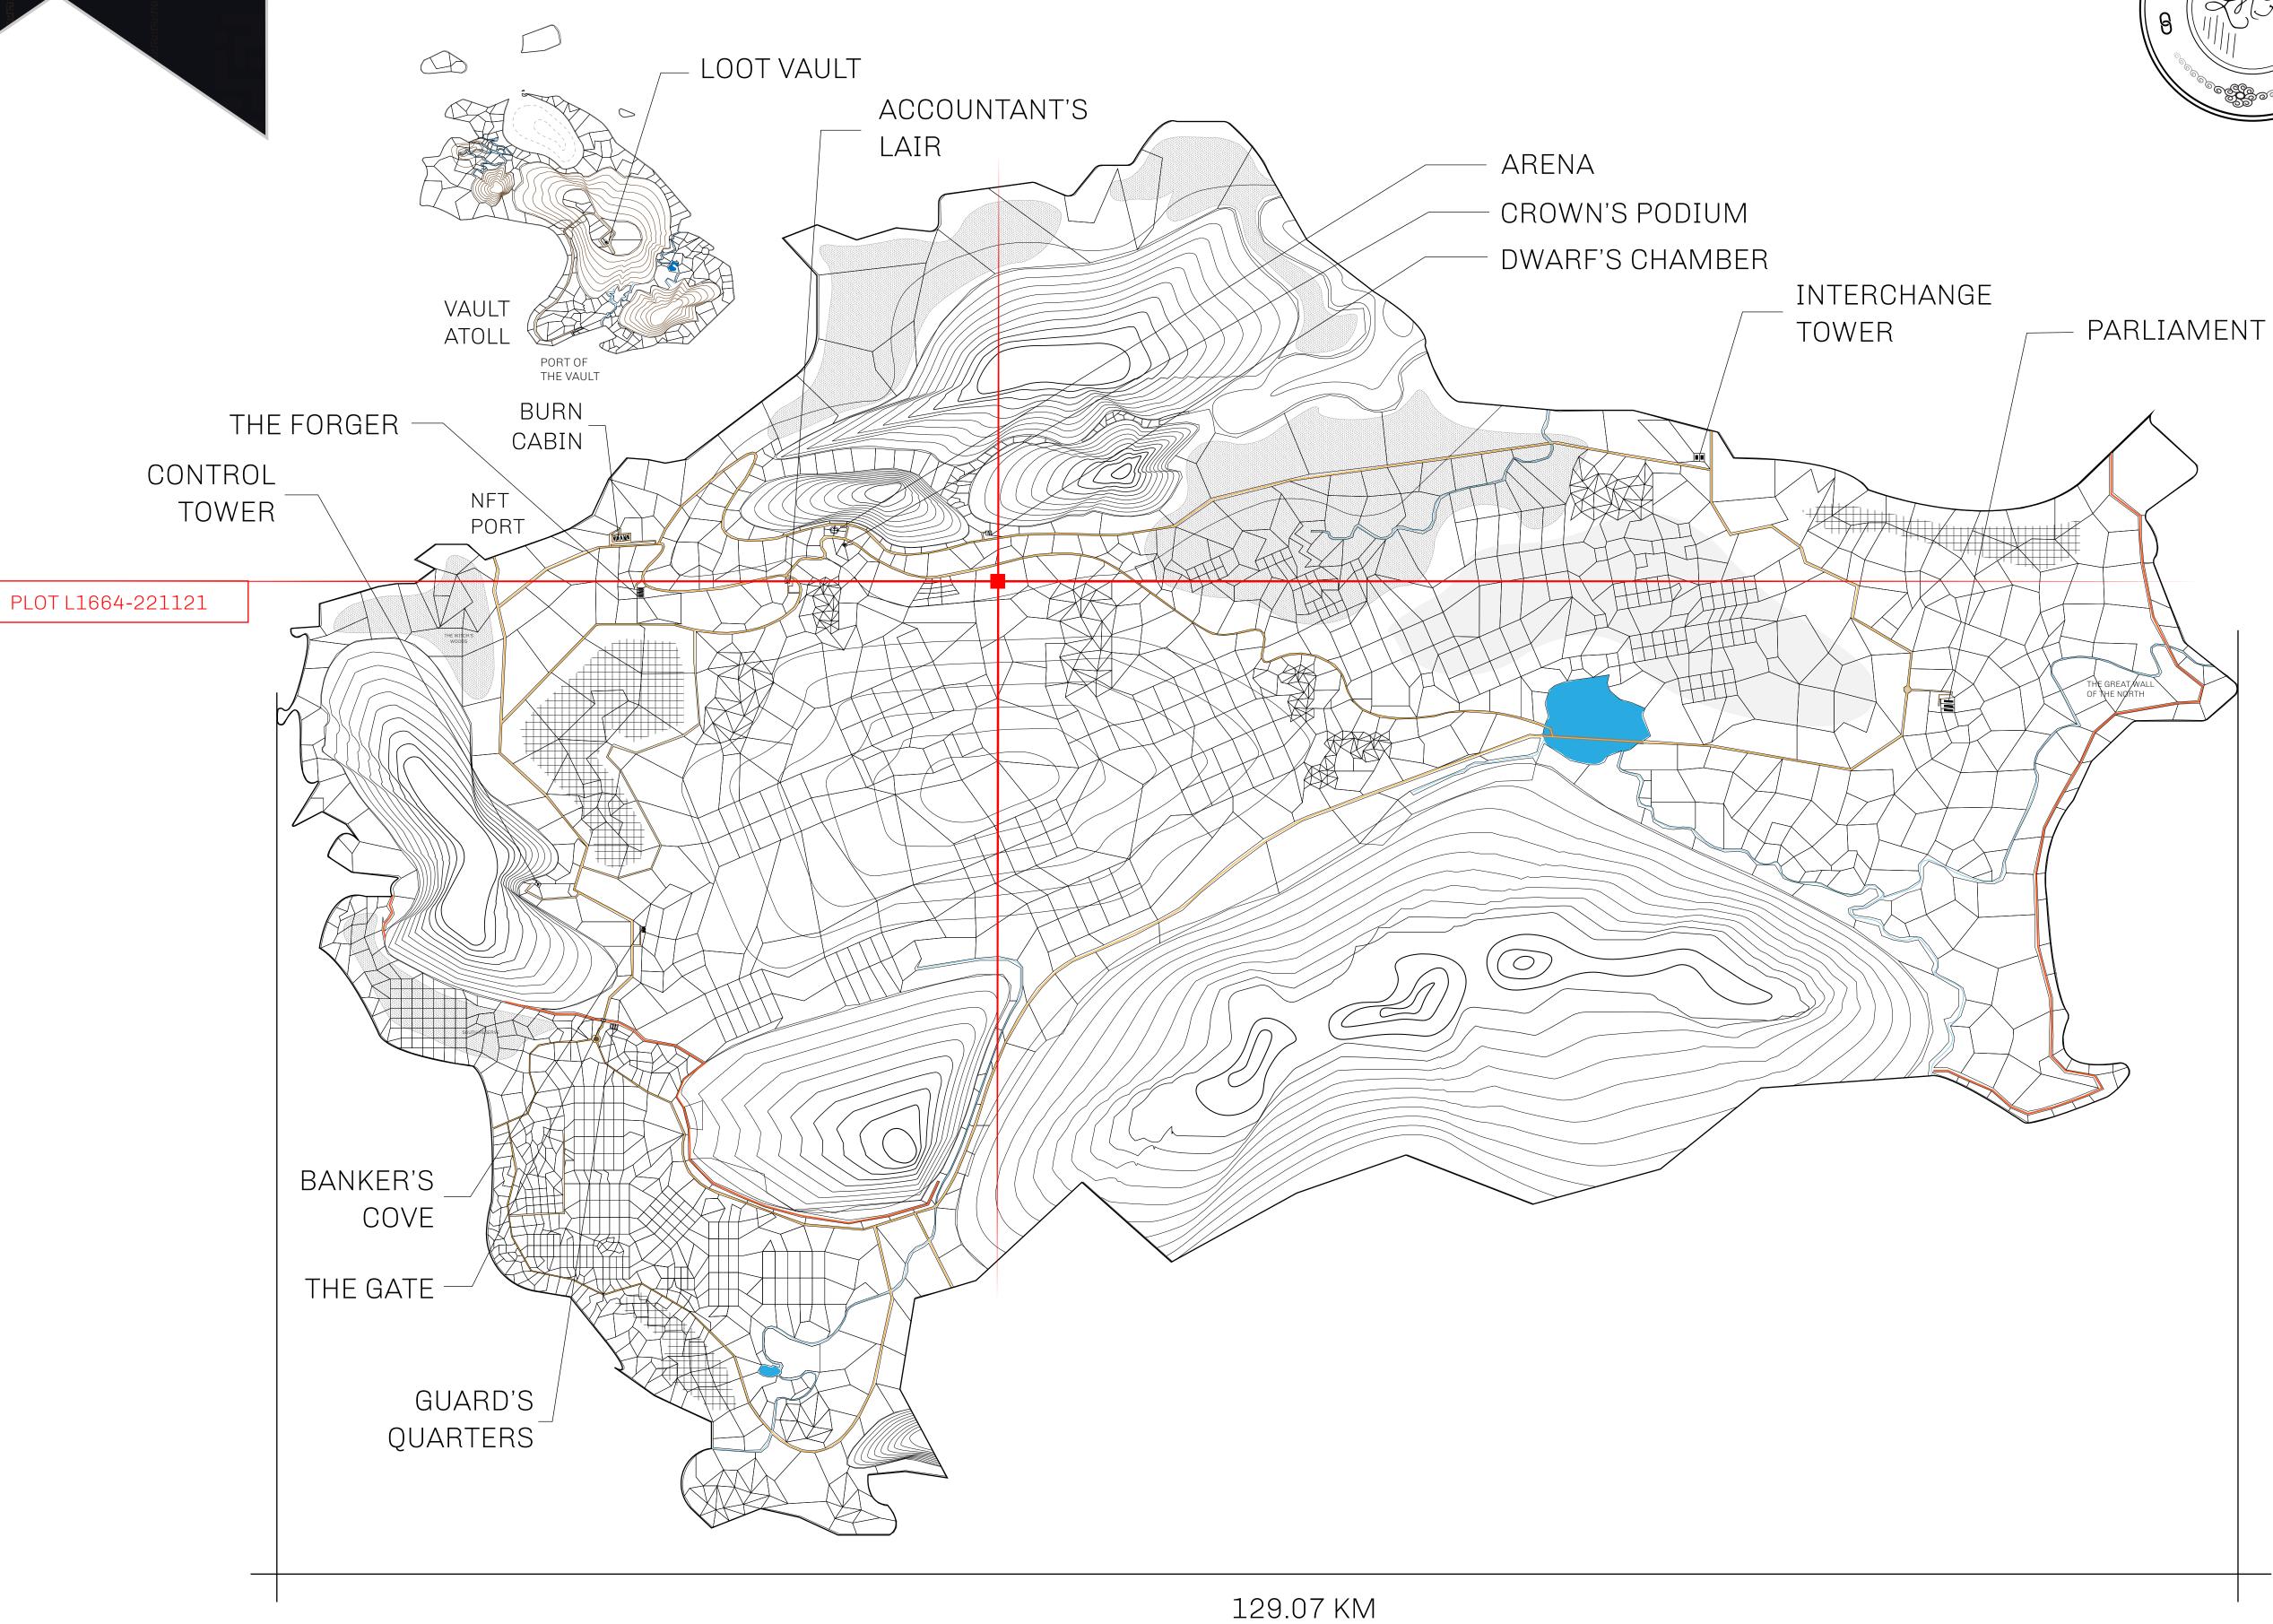

## GEOGRAPHY

COASTLINE 462.64 KM (287.47 MILES)

OCEAN, ROYAUME DE SATOSHI, X BY SL & TERRITORIO LTT ST BORDERS

HIGHEST POINT MOUNT ARES +8120 M

LOWEST POINT NFT PORT 0 M

PLOTS 2284 SCALE 1:50000

## H.M. LNFT Land Registry

TITLE NUMBER

L1664-221121

ADMINISTRATIVE AREA

THE GREAT EMPIRE

ISSUED 22 November 2021

SCALE 1/50000

OWNER ENTITLEMENT