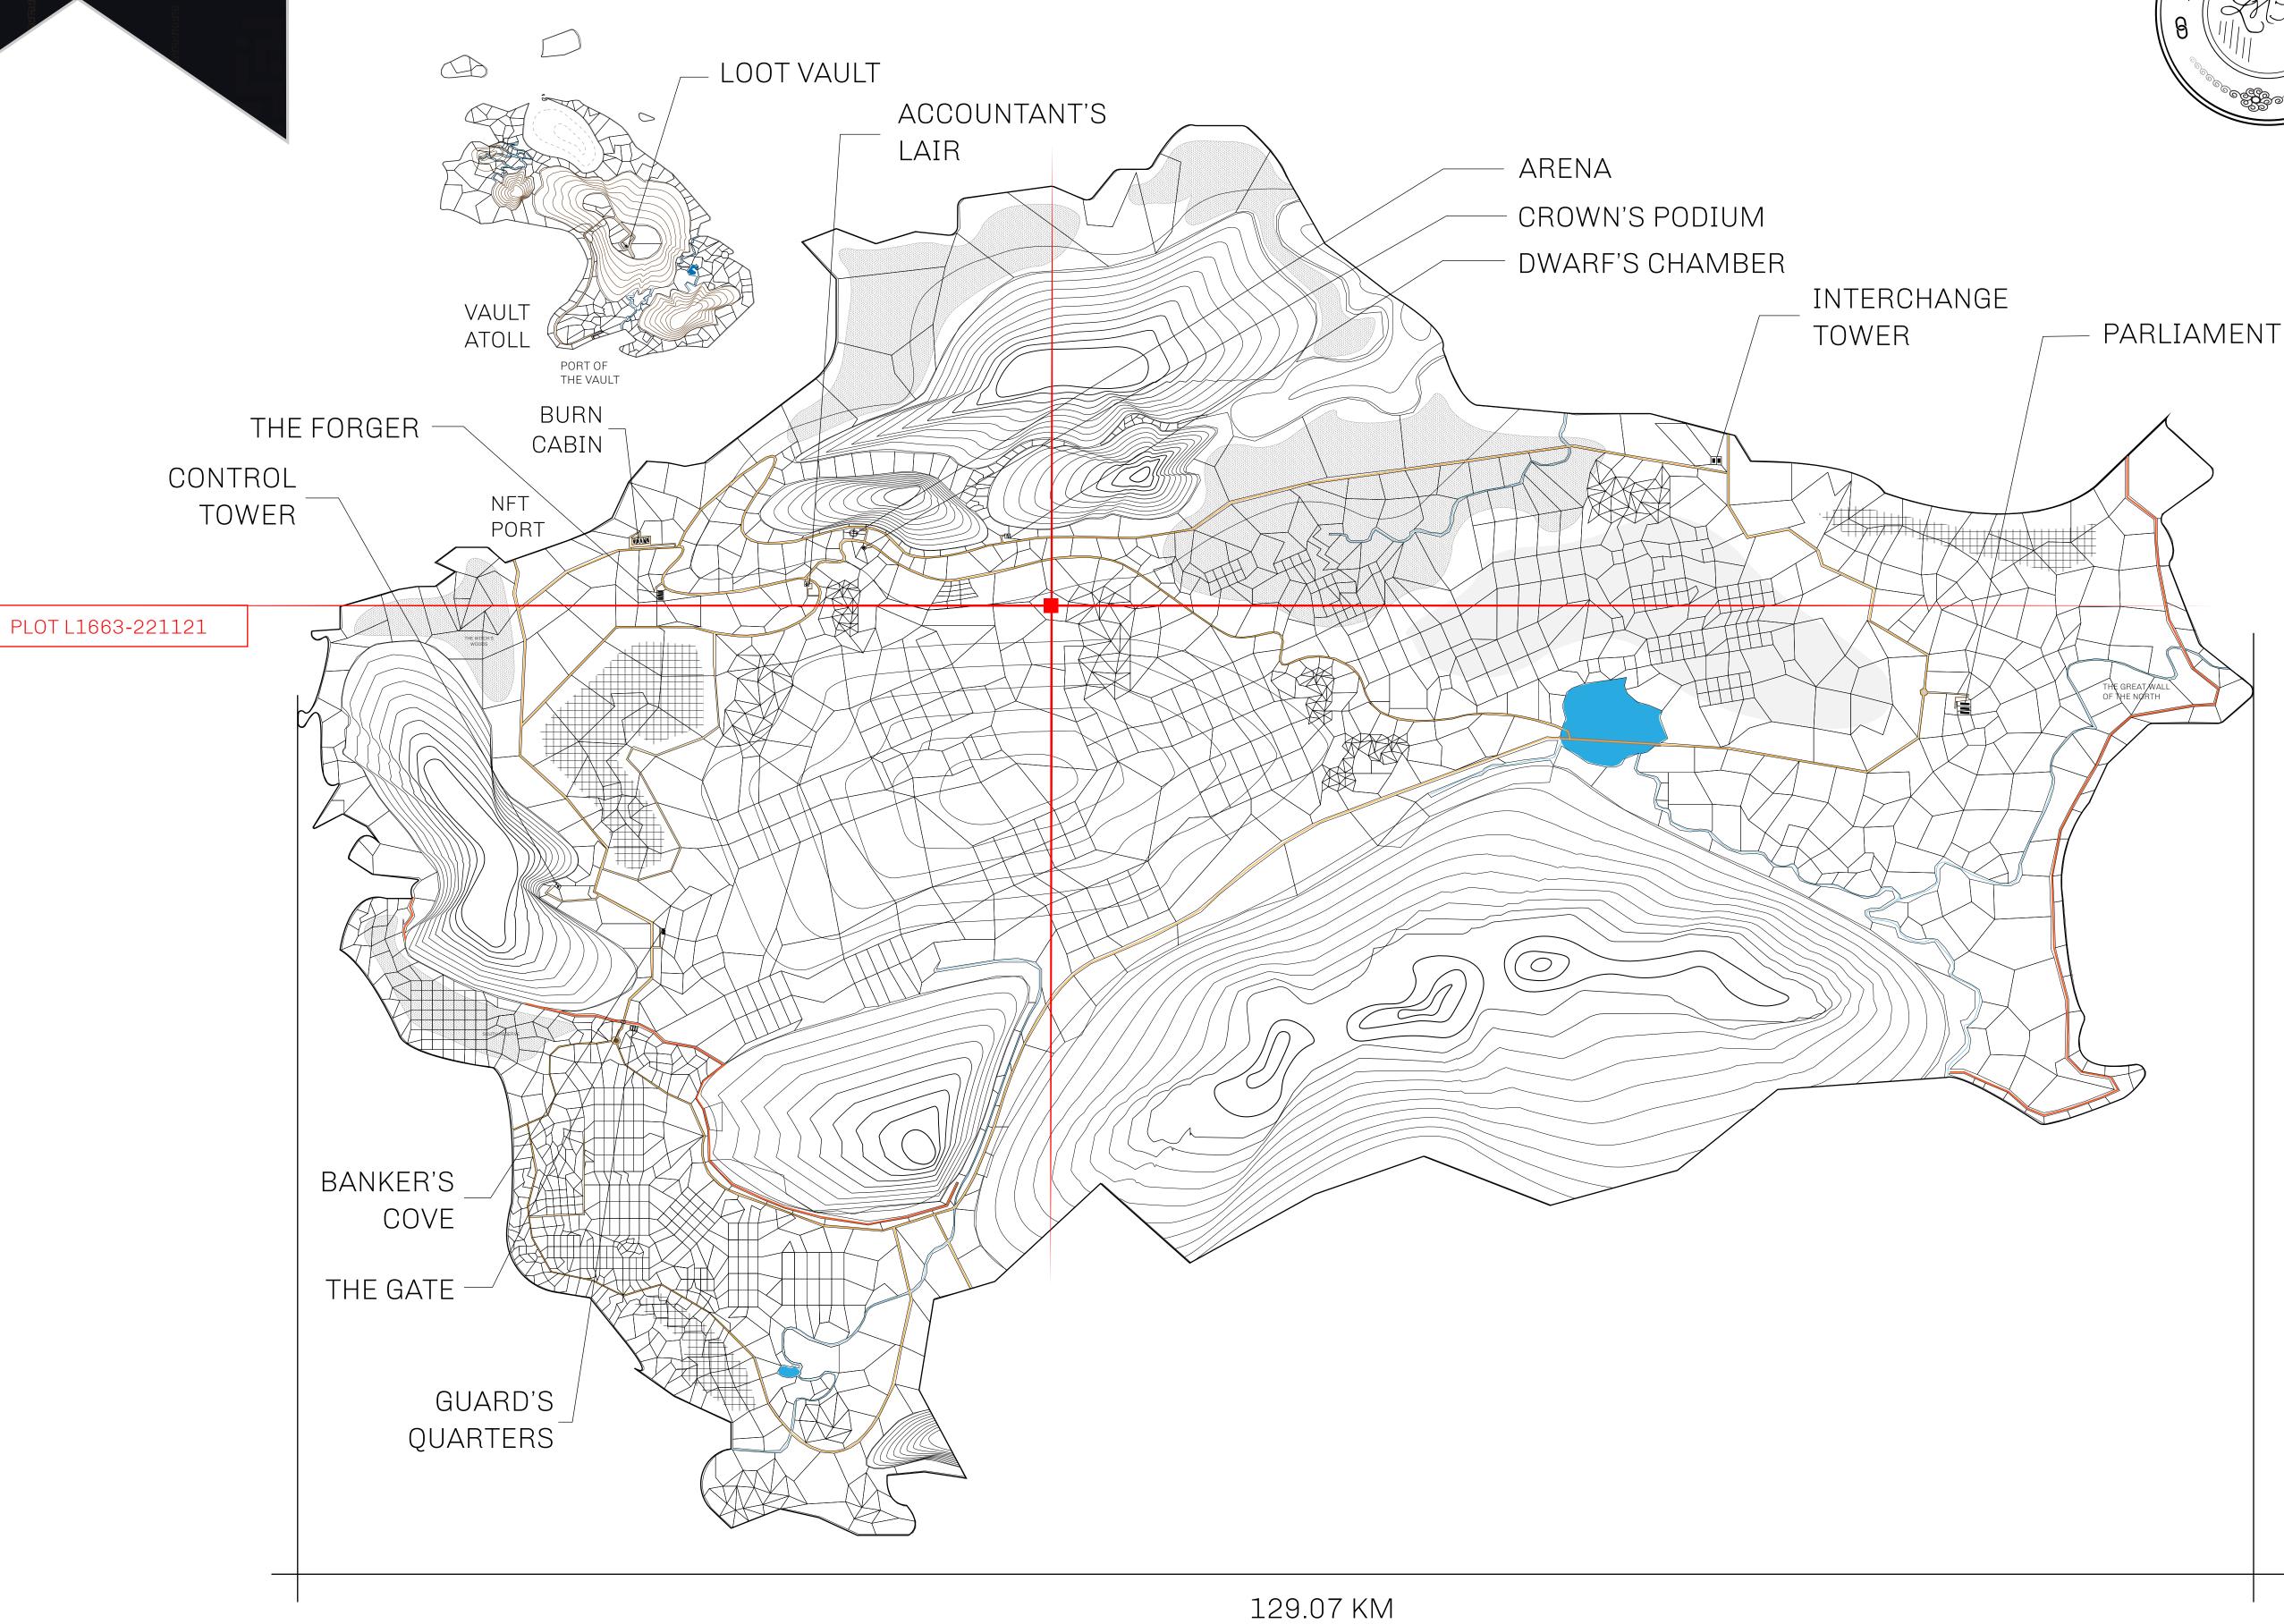

## HER MAJESTY'S GATED WORLD

As an economic and ruling powerhouse, the Great Empire controls the issuance and trade of BUN, LTT, and USDC reward credits. Decisions by its sitting parliamentarians affect Loot NFT World. Following the last war, border controls are tight and only invitees can enter. Each Sunday, all eyes focus on the Arena and the Crown's Podium, where battle-bidding auctions rage. The battle pit is not for the fainthearted and strategy plays a crucial role in winning.

## **GEOGRAPHY**

COASTLINE 462.64 KM (287.47 MILES)

BORDERS OCEAN, ROYAUME DE SATOSHI, X BY SL & TERRITORIO LTT ST

HIGHEST POINT MOUNT ARES +8120 M

LOWEST POINT NFT PORT 0 M

PLOTS 2284 SCALE 1:50000

## H.M. LNFT Land Registry

TITLE NUMBER

L1663-221121

ADMINISTRATIVE AREA

THE GREAT EMPIRE

ISSUED 22 November 2021

SCALE **1/50000** 

OWNER ENTITLEMENT