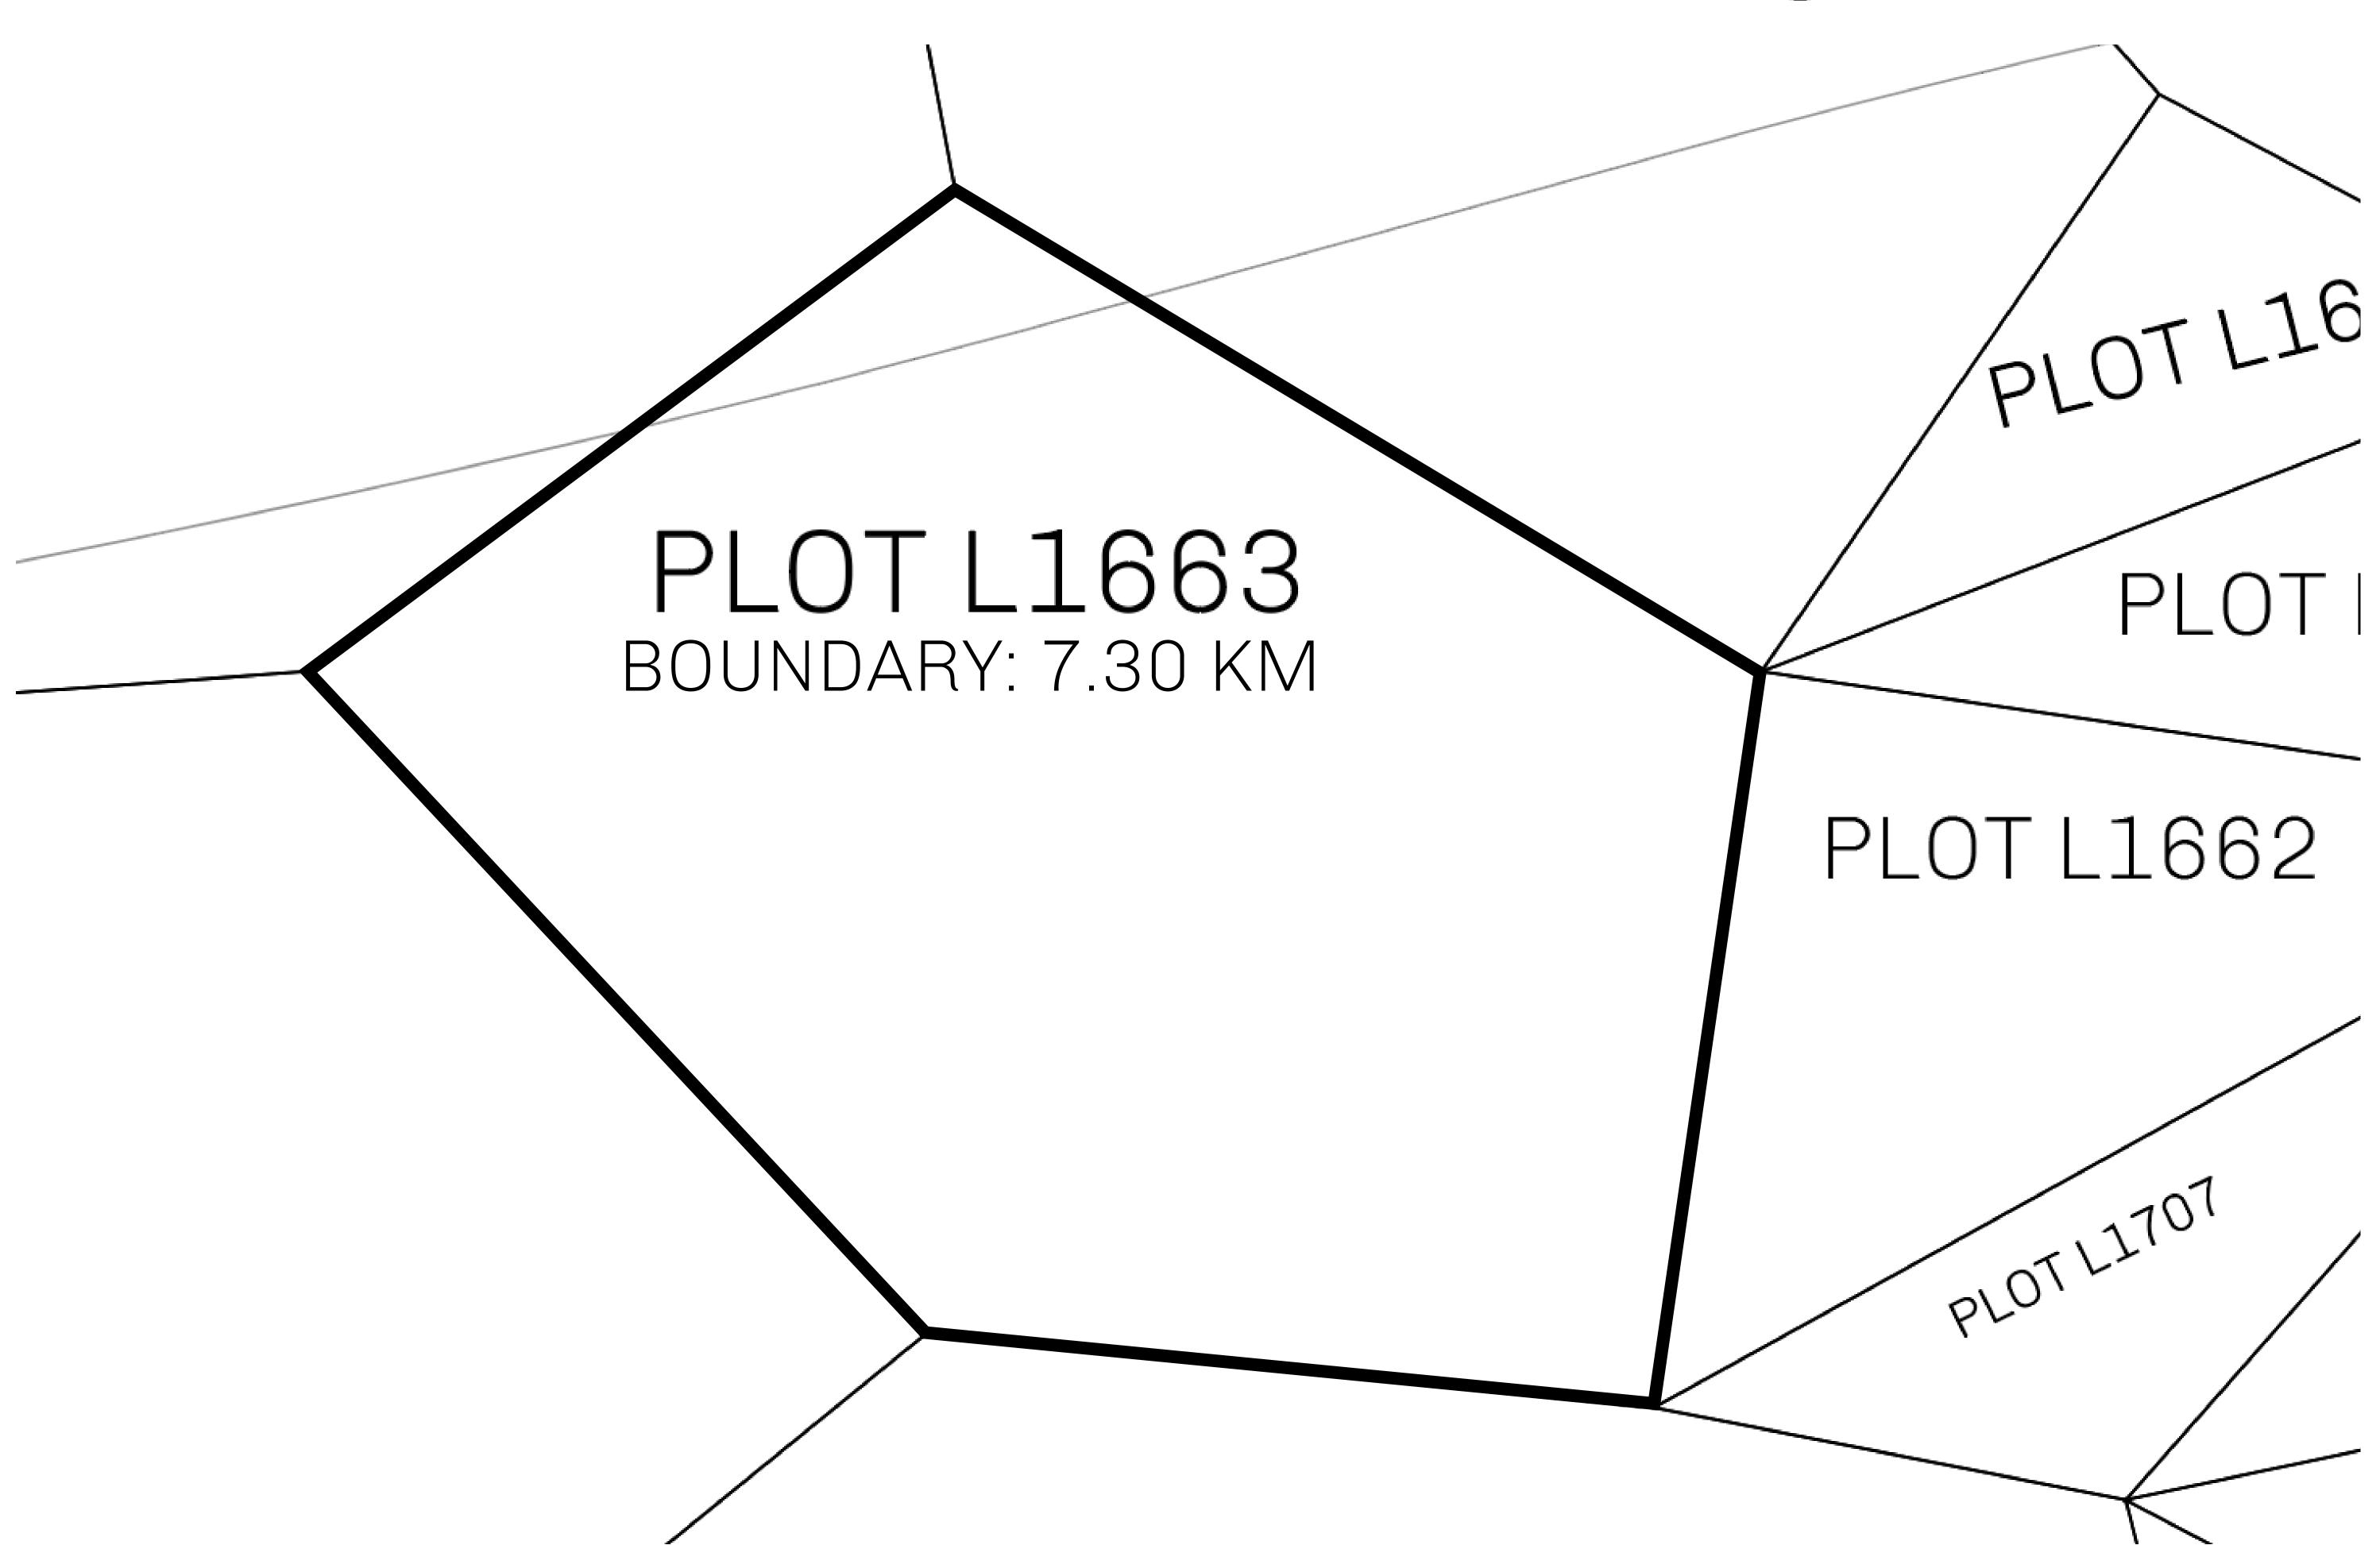

## H.M. LNFT Land Registry

TITLE NUMBER

L1663-221121

ADMINISTRATIVE AREA

THE GREAT EMPIRE

ISSUED 22 November 2021

SCALE **1/50000** 

OWNER ENTITLEMENT

Type W-GE: Share of 0.3% of all BUN sales based on number of NFT Stories minted

(rewarded in Credits); Mint 4 NFT Stories