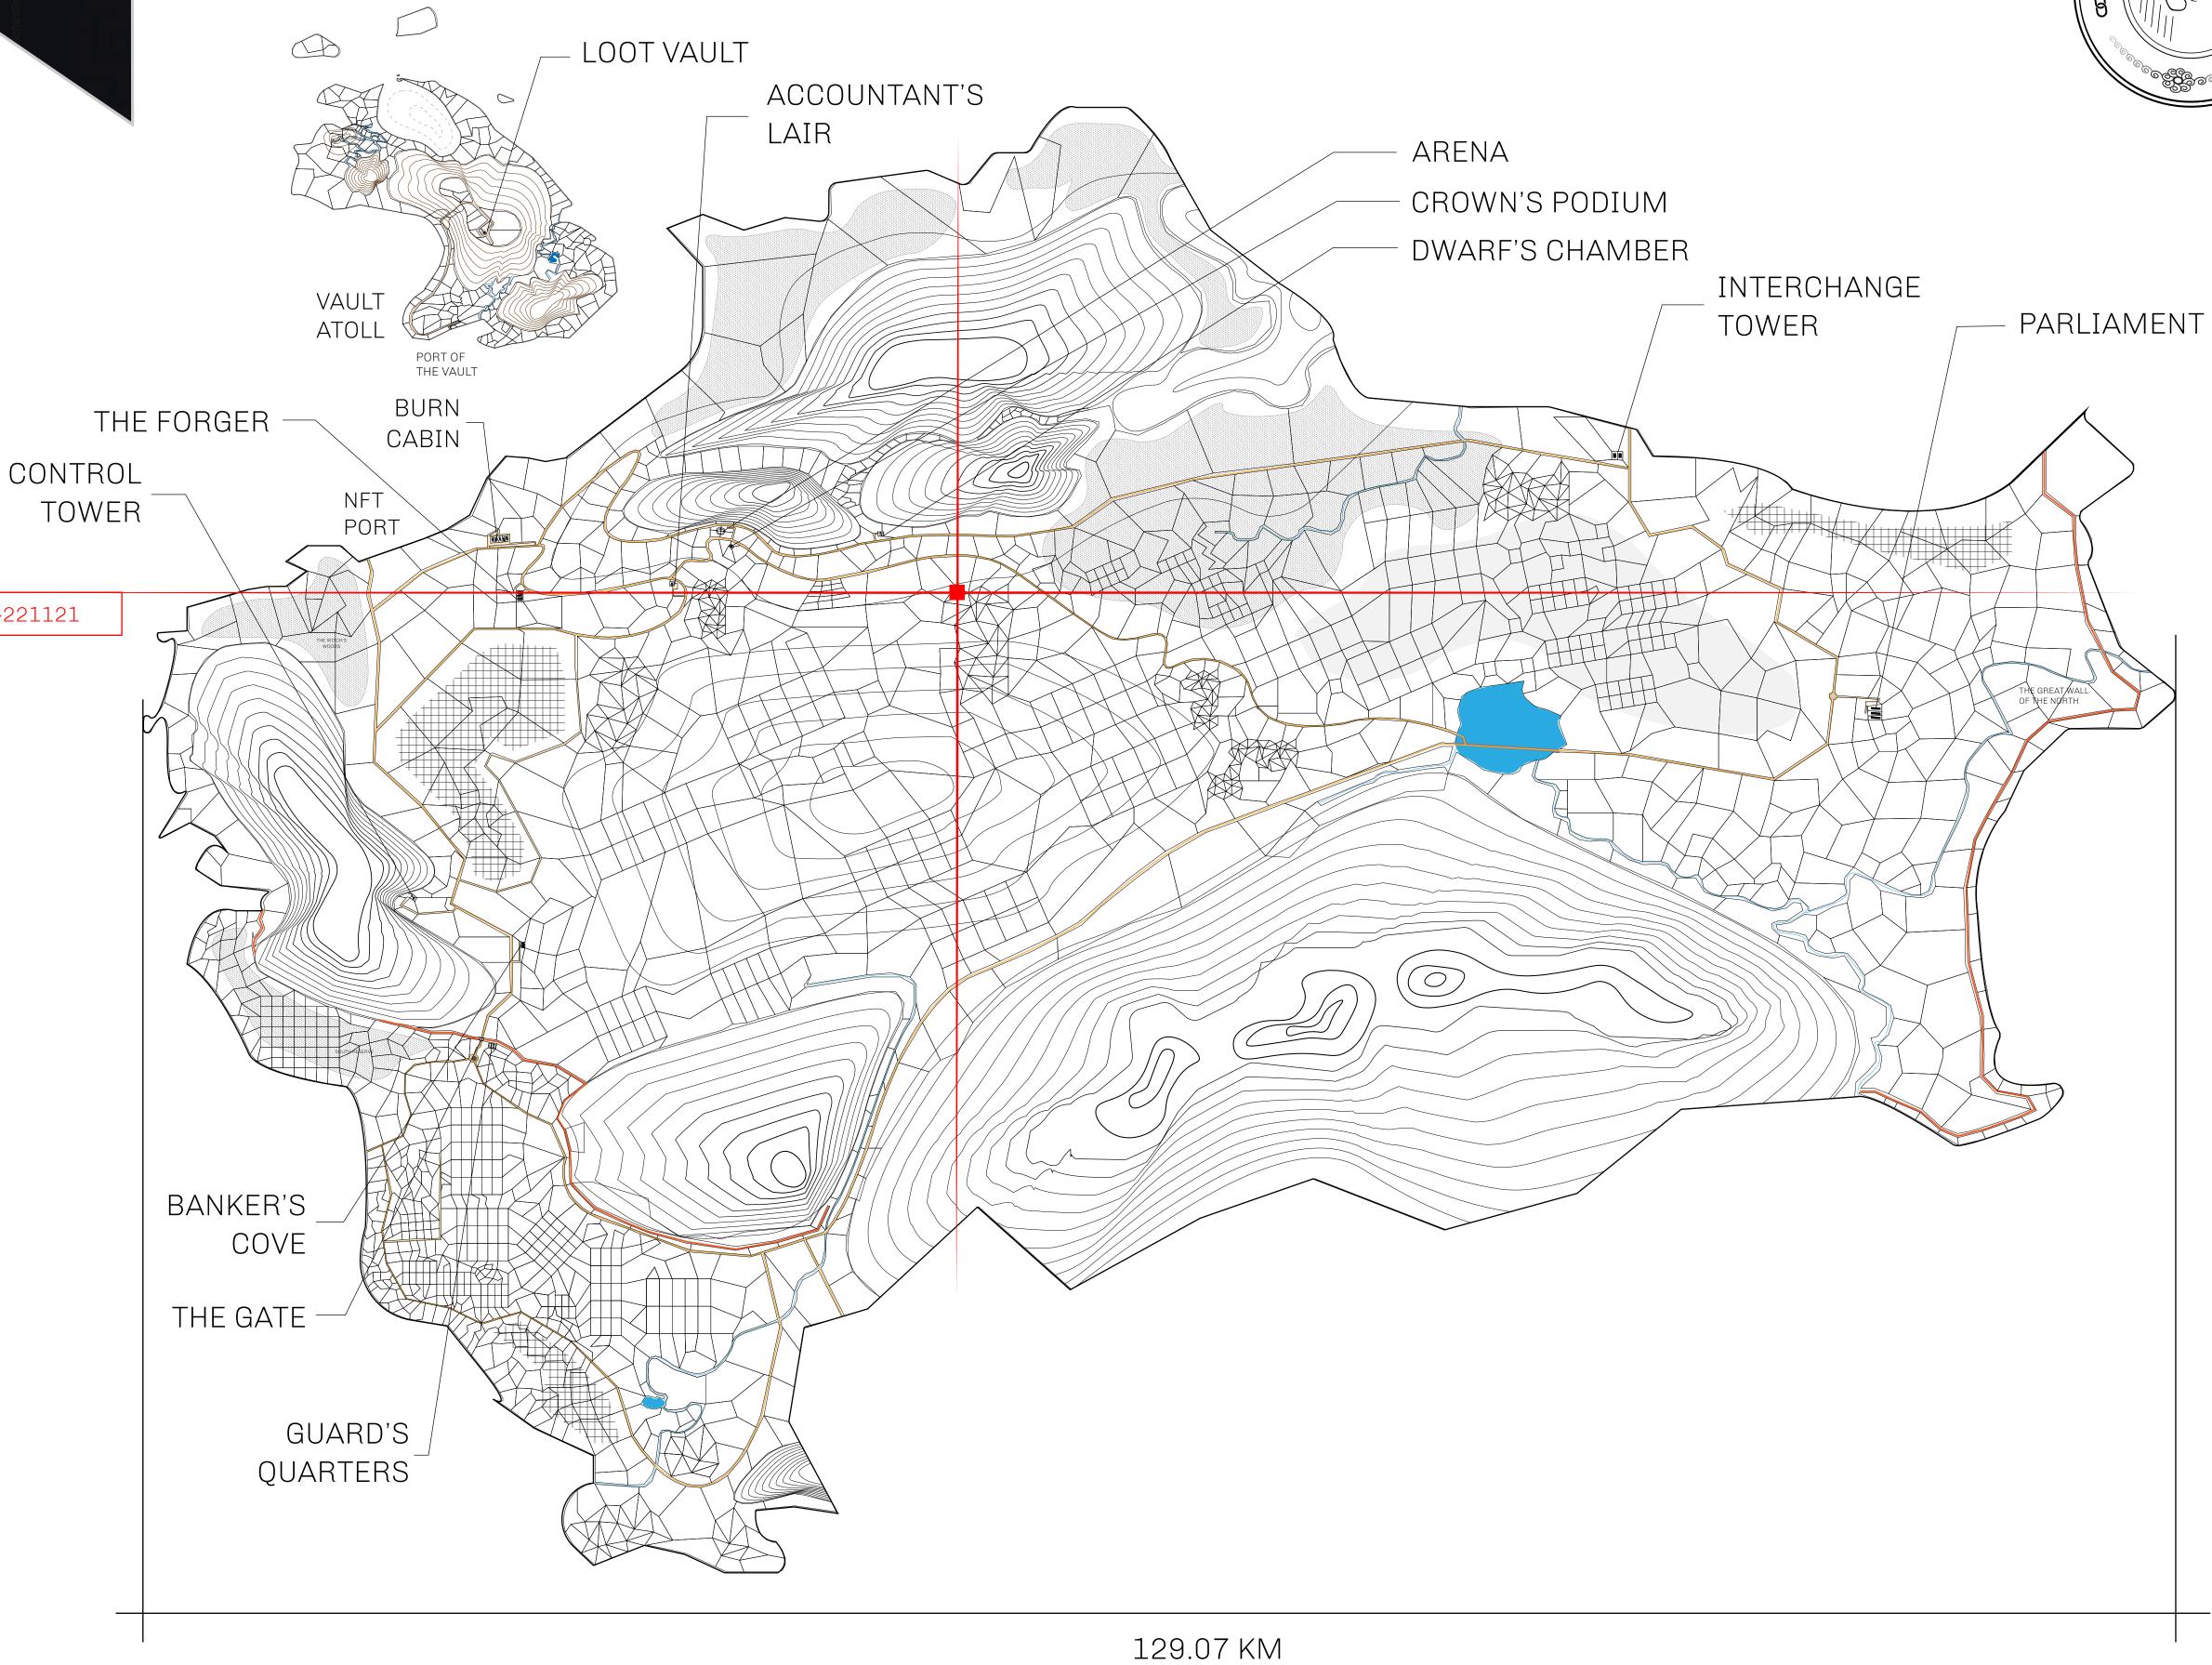

## GEOGRAPHY

COASTLINE 462.64 KM (287.47 MILES)

OCEAN, ROYAUME DE SATOSHI, X BY SL & TERRITORIO LTT ST BORDERS

HIGHEST POINT MOUNT ARES +8120 M

LOWEST POINT NFT PORT 0 M

PLOTS 2284 SCALE 1:50000

## H.M. LNFT Land Registry

1 ( ( ( ) ) ) ) ) )

TITLE NUMBER

L1660-221121

ADMINISTRATIVE AREA

THE GREAT EMPIRE

ISSUED 22 November 2021

SCALE 1/50000