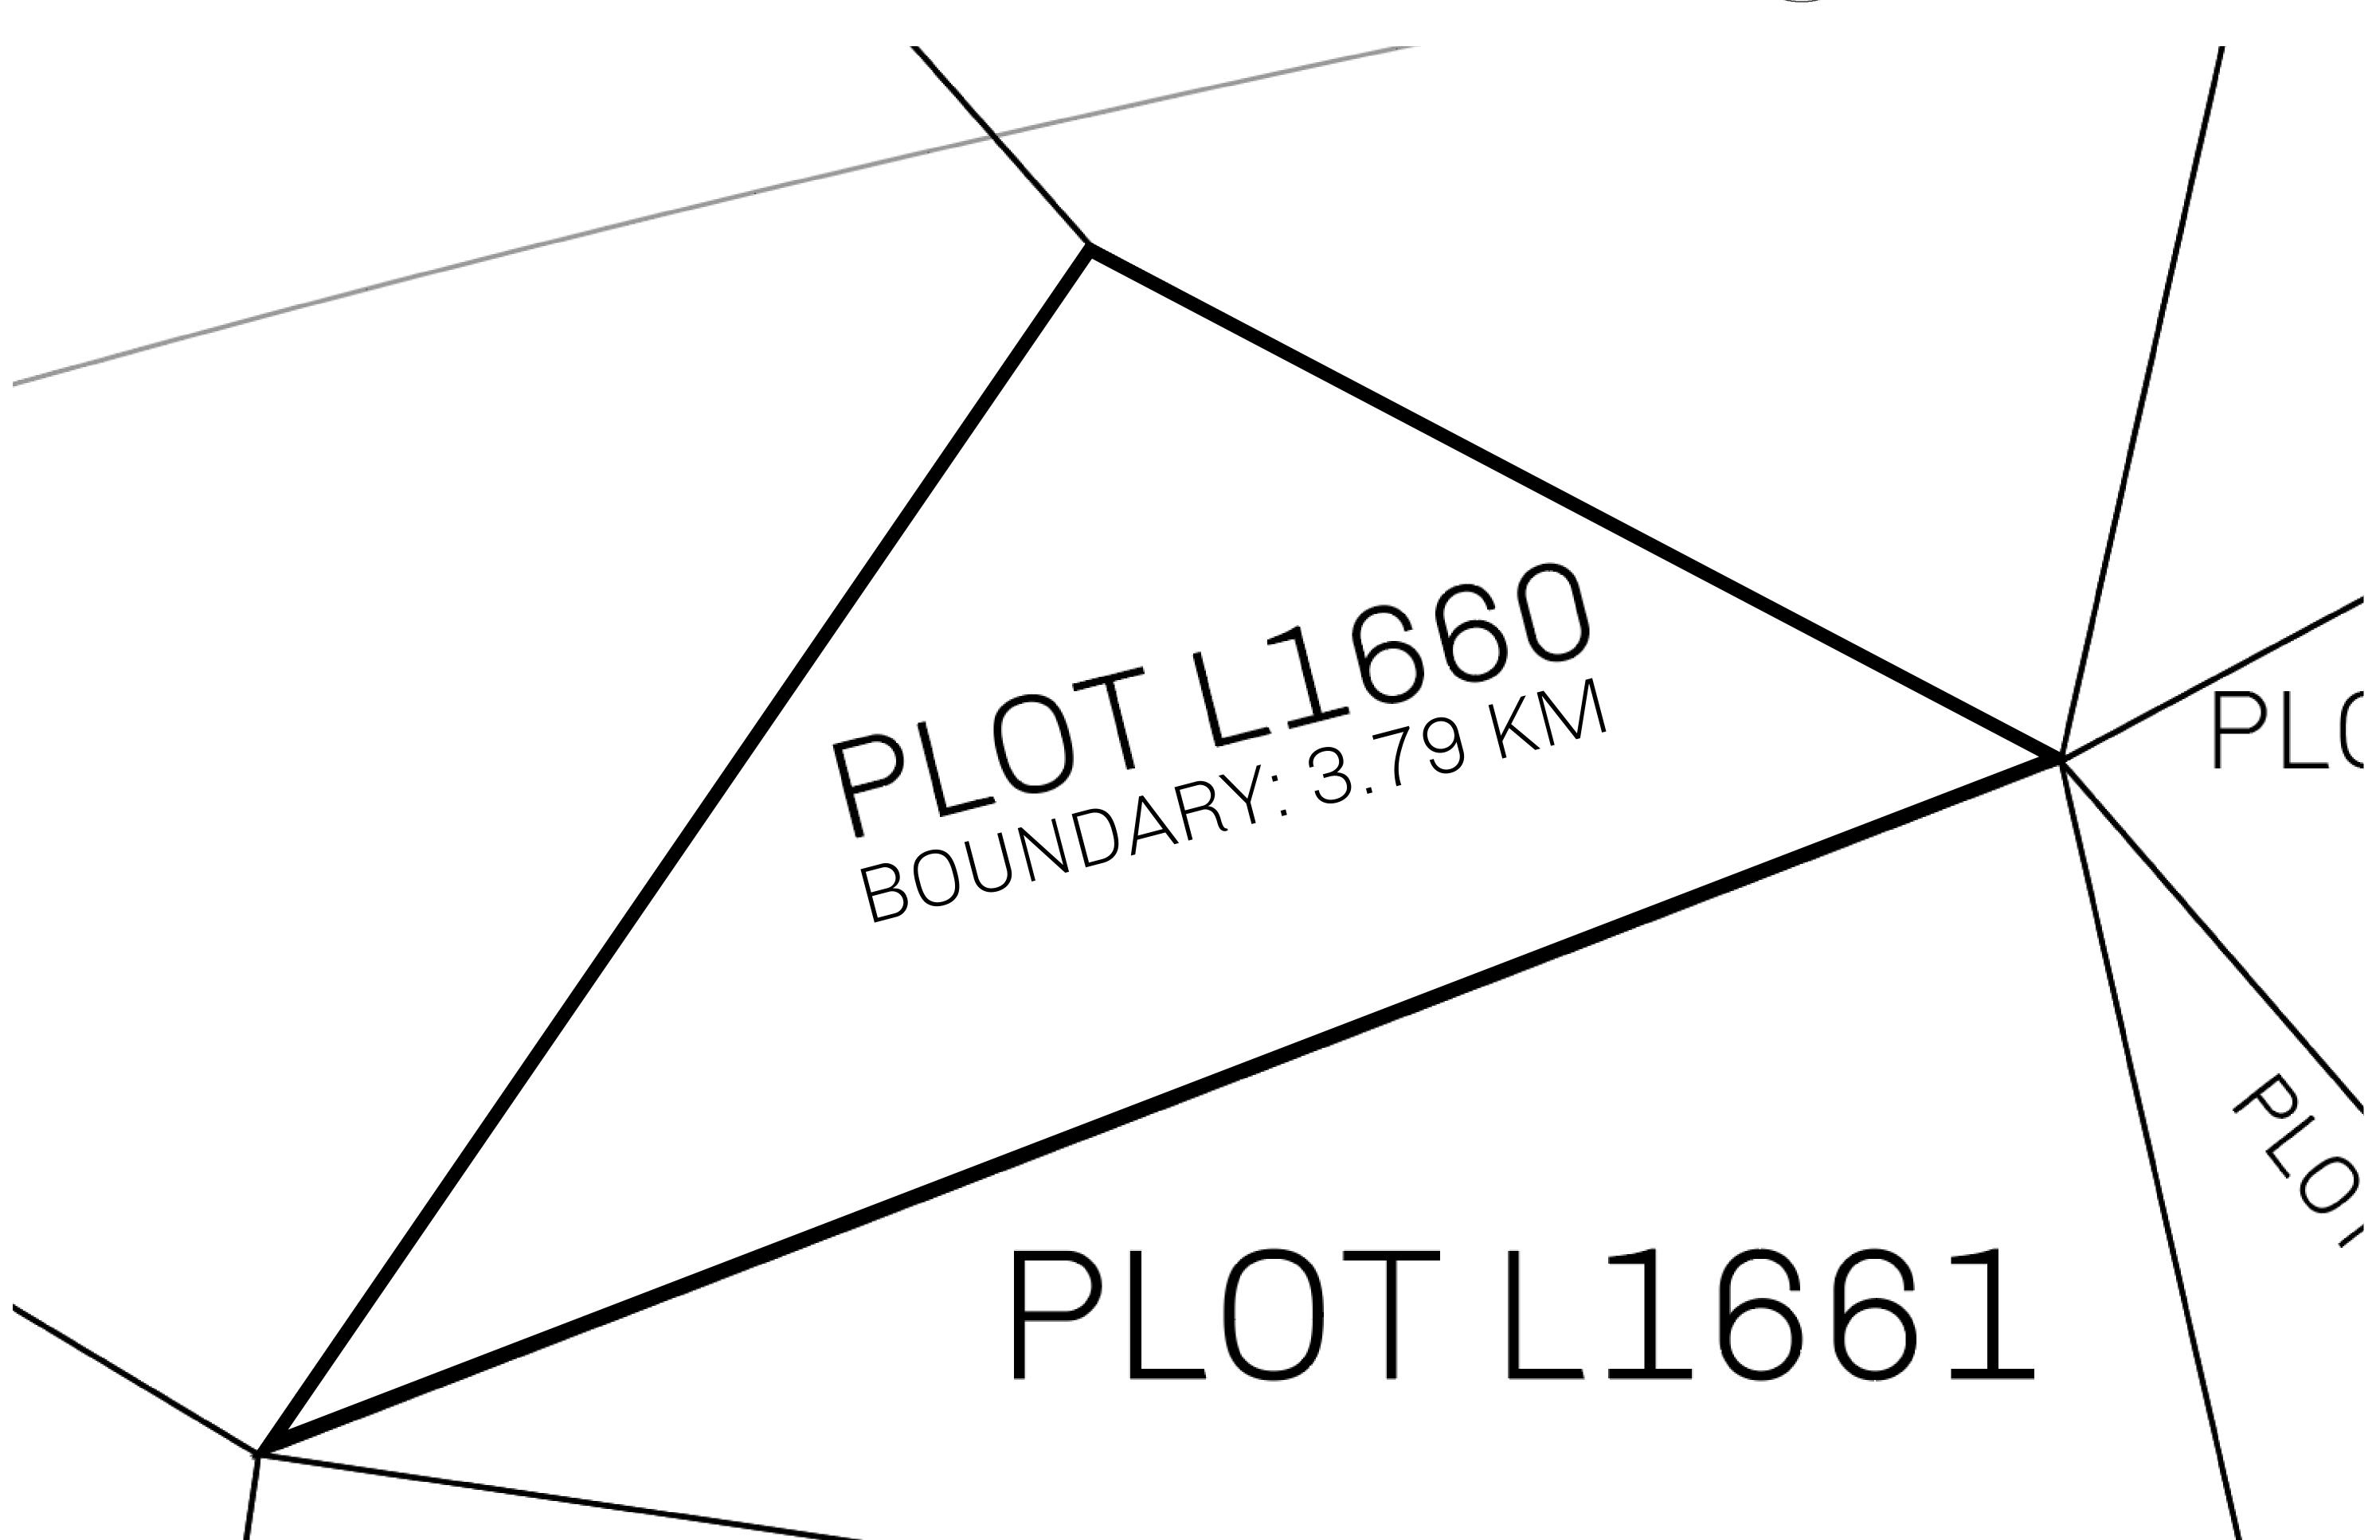

## GEOGRAPHY

COASTLINE 462.64 KM (287.47 MILES)

OCEAN, ROYAUME DE SATOSHI, X BY SL & TERRITORIO LTT ST BORDERS

HIGHEST POINT MOUNT ARES +8120 M

LOWEST POINT NFT PORT 0 M

PLOTS 2284 SCALE 1:50000

## H.M. LNFT Land Registry

1 ( ( ( ) ) ) ) ) )

TITLE NUMBER

L1660-221121

ADMINISTRATIVE AREA

THE GREAT EMPIRE

ISSUED 22 November 2021

SCALE 1/50000