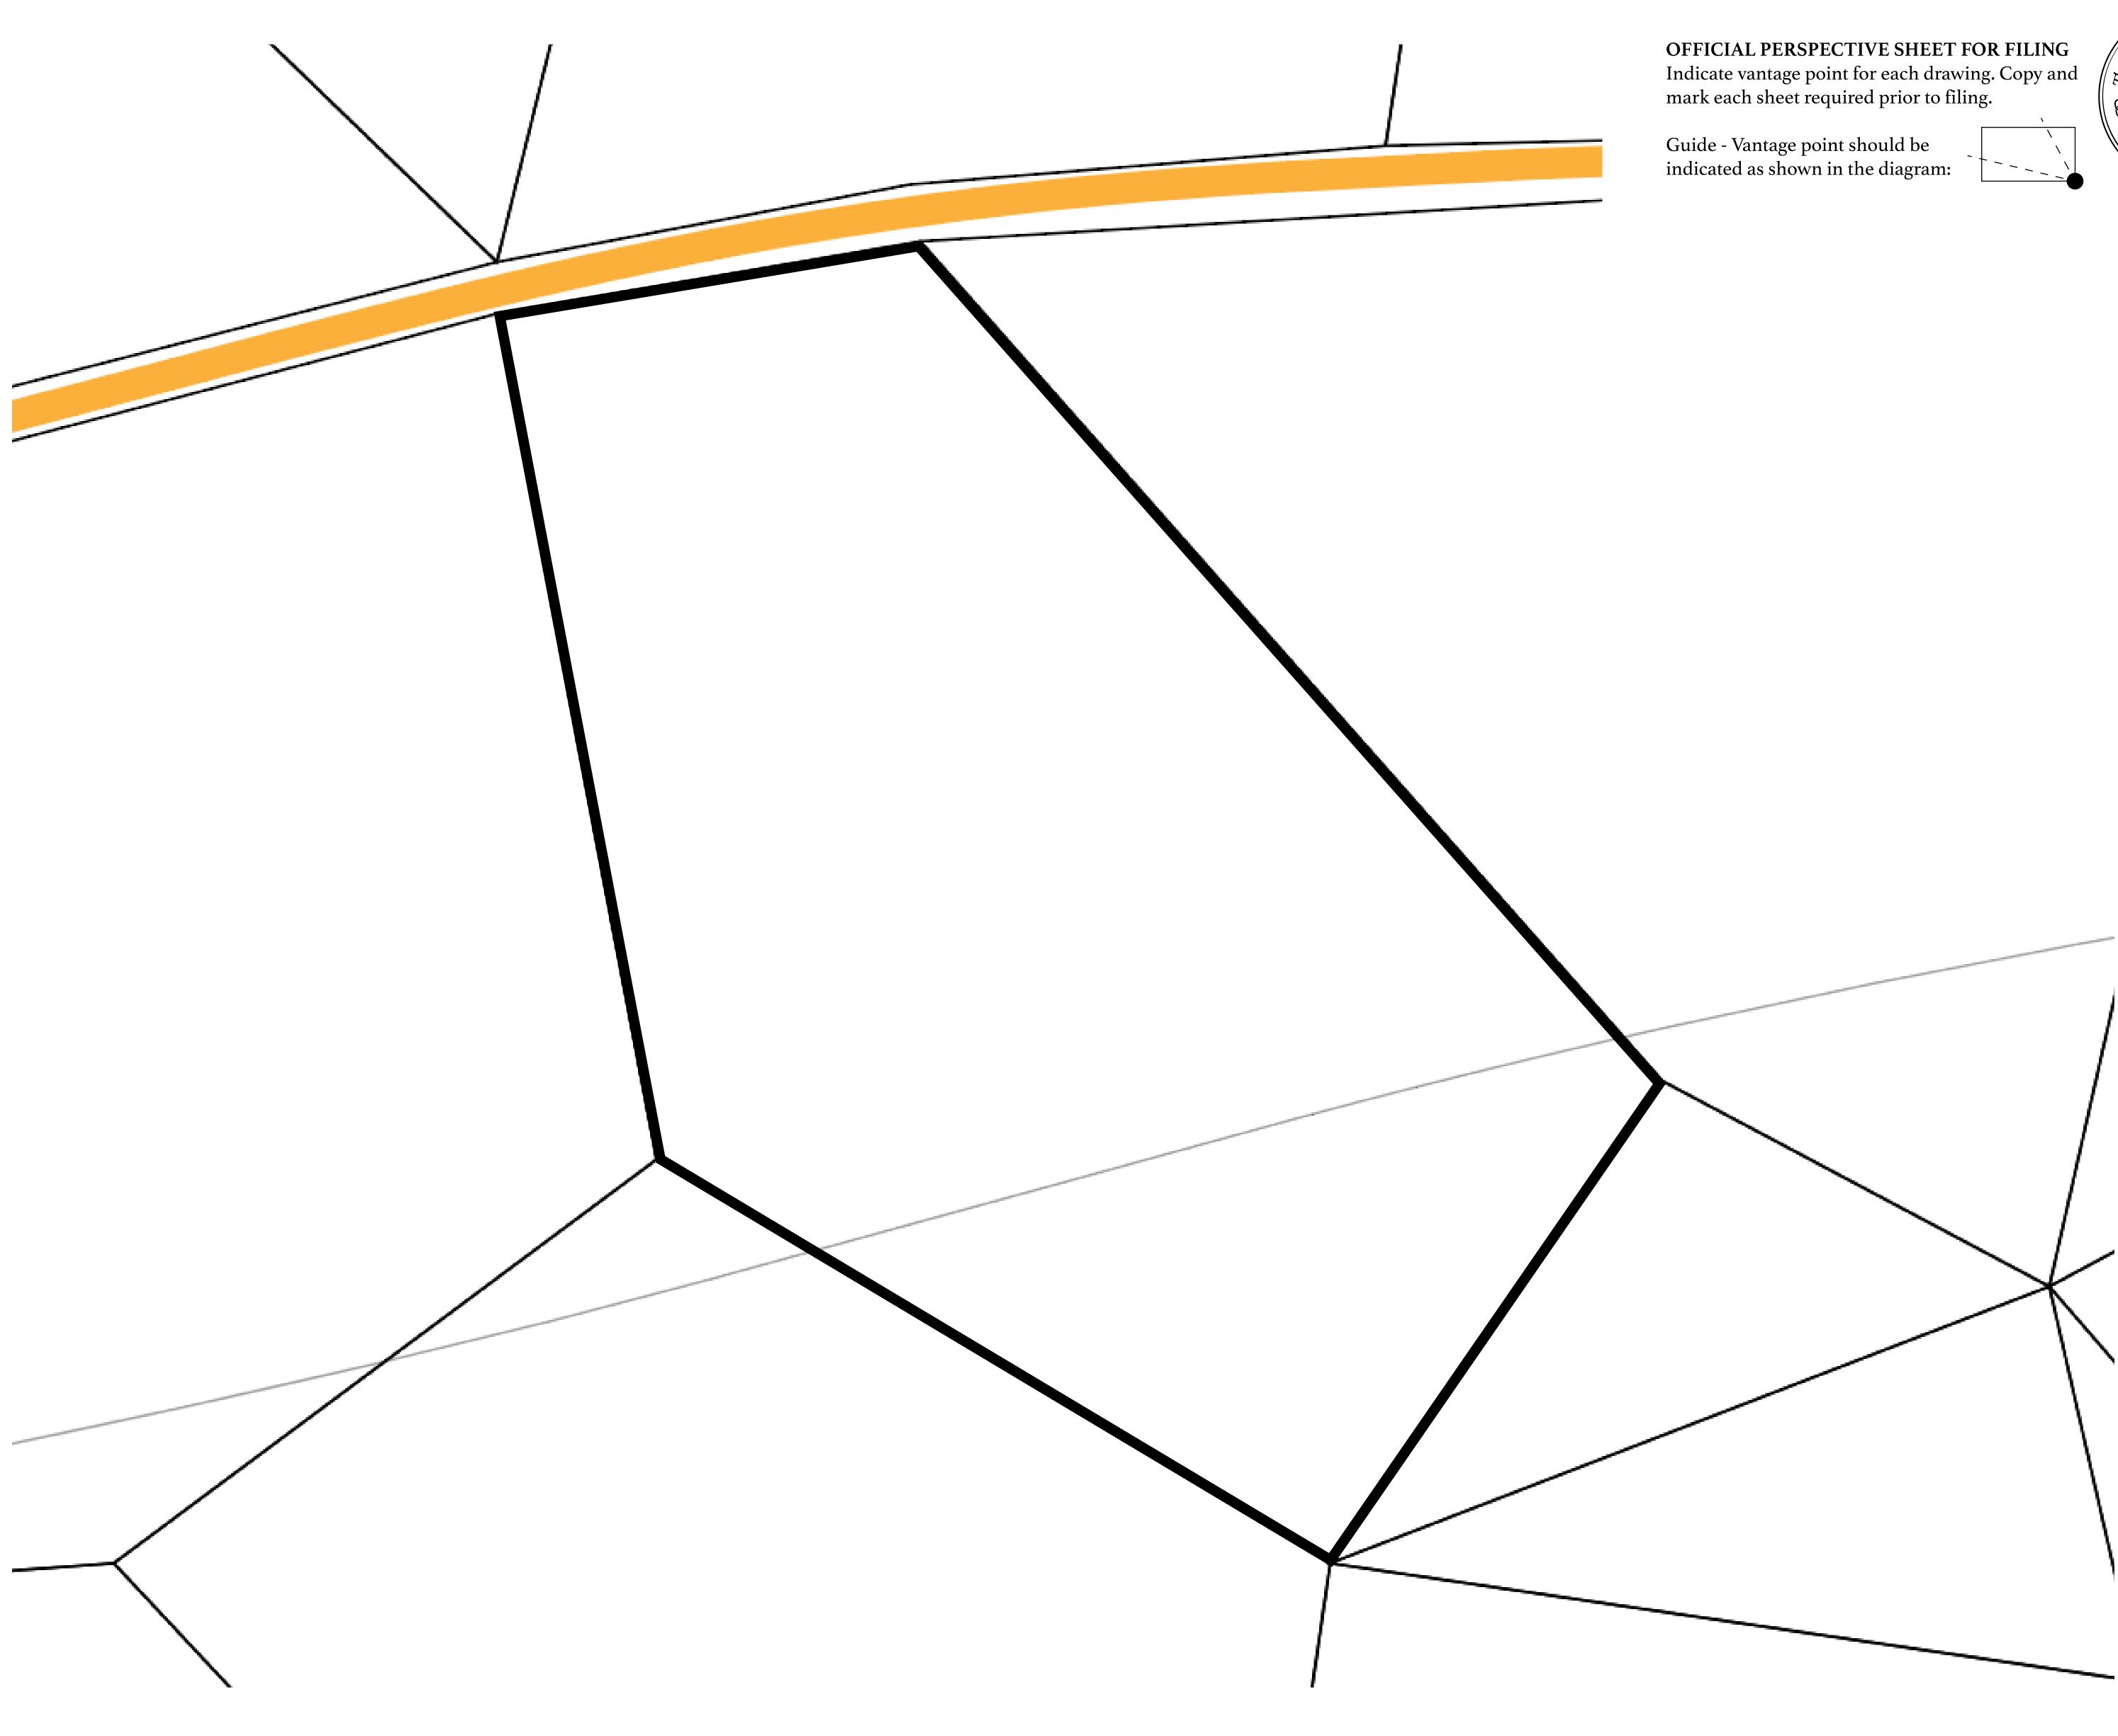

### H.M. LNFT Land Registry

ADMINISTRATIVE AREA

OWNER ENTITLEMENT

THE GREAT

Type W-GE: SI (rewarded in C

| Share of 0.3% of all BUN sales based on number of NFT Stories<br>Credits); Mint 4 NFT Stories<br>THE ROYAL<br>HIGHWAY |              |
|-----------------------------------------------------------------------------------------------------------------------|--------------|
| Share of 0.3% of all BUN sales based on number of NFT Stories<br>Credits); Mint 4 NFT Stories<br>THE ROYAL<br>HIGHWAY |              |
| Credits); Mint 4 NFT Stories                                                                                          | CALE 1/50000 |
| HIGHWAY                                                                                                               | es minted    |
|                                                                                                                       |              |
|                                                                                                                       | loti         |
| LOT L1659<br>UNDARY: 7.99 KM                                                                                          |              |
|                                                                                                                       |              |
|                                                                                                                       | PLOT         |
|                                                                                                                       | P            |

## L1658