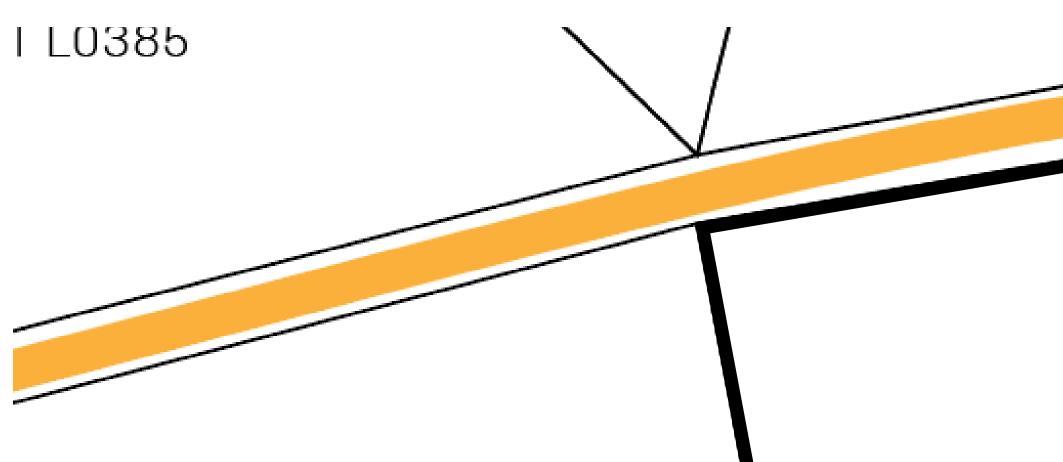

### H.M. LNFT Land Registry

ADMINISTRATIVE AREA

OWNER ENTITLEMENT

THE GREAT

Type W-GE: SI (rewarded in C

| Share of 0.3% of all BUN sales based on number of NFT Stories<br>Credits); Mint 4 NFT Stories<br>THE ROYAL<br>HIGHWAY |              |
|-----------------------------------------------------------------------------------------------------------------------|--------------|
| Share of 0.3% of all BUN sales based on number of NFT Stories<br>Credits); Mint 4 NFT Stories<br>THE ROYAL<br>HIGHWAY |              |
| Credits); Mint 4 NFT Stories                                                                                          | CALE 1/50000 |
| HIGHWAY                                                                                                               | es minted    |
|                                                                                                                       |              |
|                                                                                                                       | loti         |
| LOT L1659<br>UNDARY: 7.99 KM                                                                                          |              |
|                                                                                                                       |              |
|                                                                                                                       | PLOT         |
|                                                                                                                       | P            |

## L1658