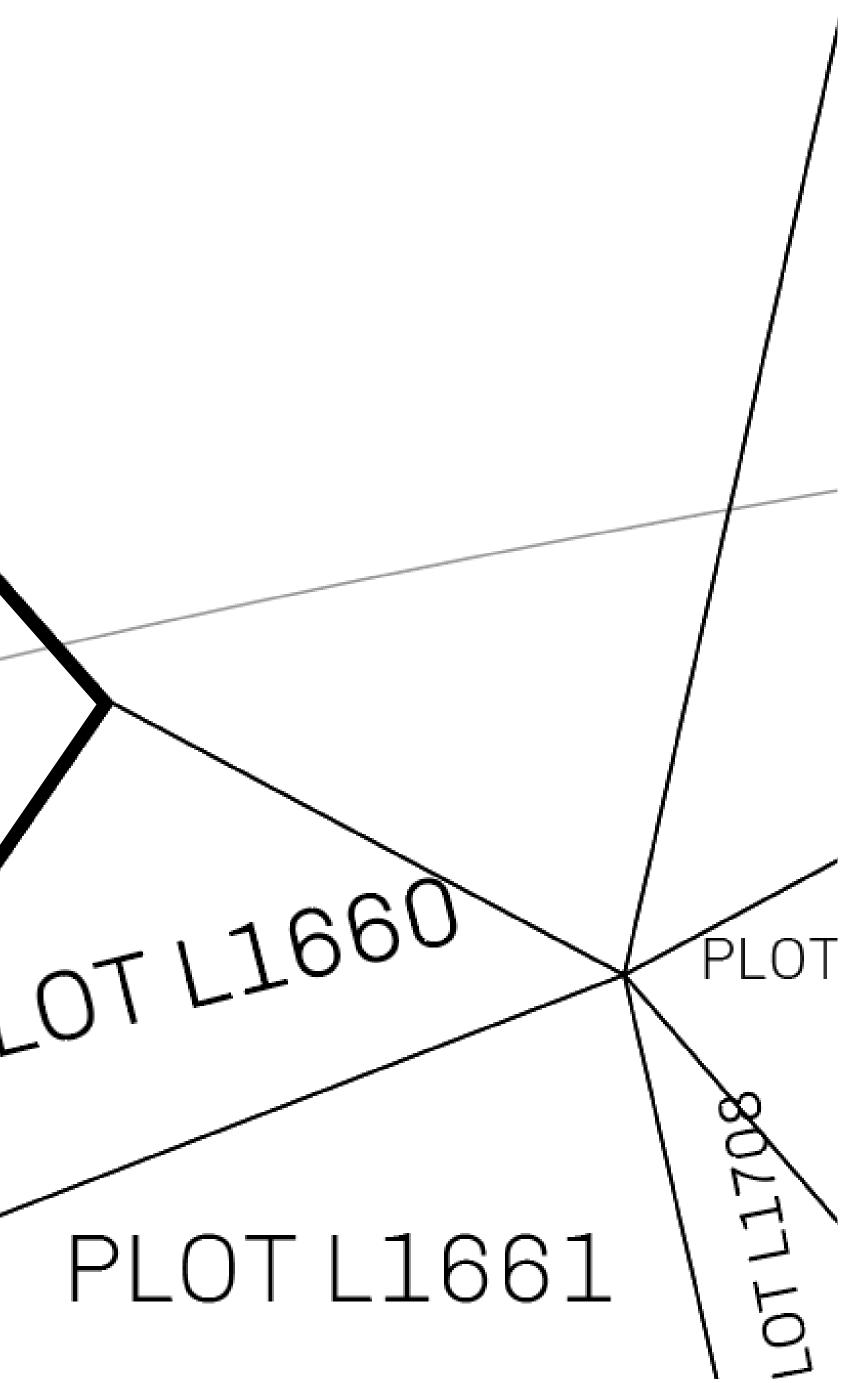

### H.M. LNFT Land Registry

ADMINISTRATIVE AREA

OWNER ENTITLEMENT

THE GREAT

Type W-GE: SI (rewarded in C

| Share of 0.3% of all BUN sales based on number of NFT Stories<br>Credits); Mint 4 NFT Stories<br>THE ROYAL<br>HIGHWAY |              |
|-----------------------------------------------------------------------------------------------------------------------|--------------|
| Share of 0.3% of all BUN sales based on number of NFT Stories<br>Credits); Mint 4 NFT Stories<br>THE ROYAL<br>HIGHWAY |              |
| Credits); Mint 4 NFT Stories                                                                                          | CALE 1/50000 |
| HIGHWAY                                                                                                               | es minted    |
|                                                                                                                       |              |
|                                                                                                                       | loti         |
| LOT L1659<br>UNDARY: 7.99 KM                                                                                          |              |
|                                                                                                                       |              |
|                                                                                                                       | PLOT         |
|                                                                                                                       | P            |

## L1658