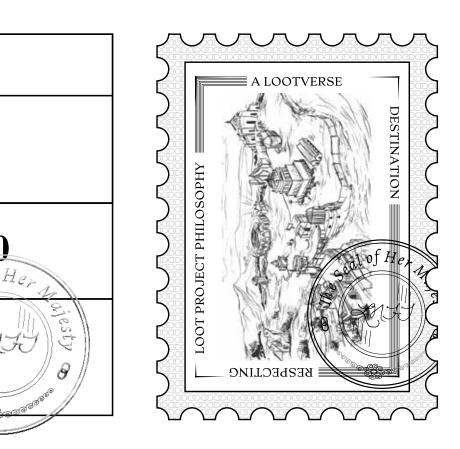

### H.M. LNFT Land Registry

ADMINISTRATIVE AREA

OWNER ENTITLEMENT

THE GREAT

Type W-GE: SI (rewarded in C

| Share of 0.3% of all BUN sales based on number of NFT Stories<br>Credits); Mint 4 NFT Stories<br>THE ROYAL<br>HIGHWAY |              |
|-----------------------------------------------------------------------------------------------------------------------|--------------|
| Share of 0.3% of all BUN sales based on number of NFT Stories<br>Credits); Mint 4 NFT Stories<br>THE ROYAL<br>HIGHWAY |              |
| Credits); Mint 4 NFT Stories                                                                                          | CALE 1/50000 |
| HIGHWAY                                                                                                               | es minted    |
|                                                                                                                       |              |
|                                                                                                                       | loti         |
| LOT L1659<br>UNDARY: 7.99 KM                                                                                          |              |
|                                                                                                                       |              |
|                                                                                                                       | PLOT         |
|                                                                                                                       | P            |