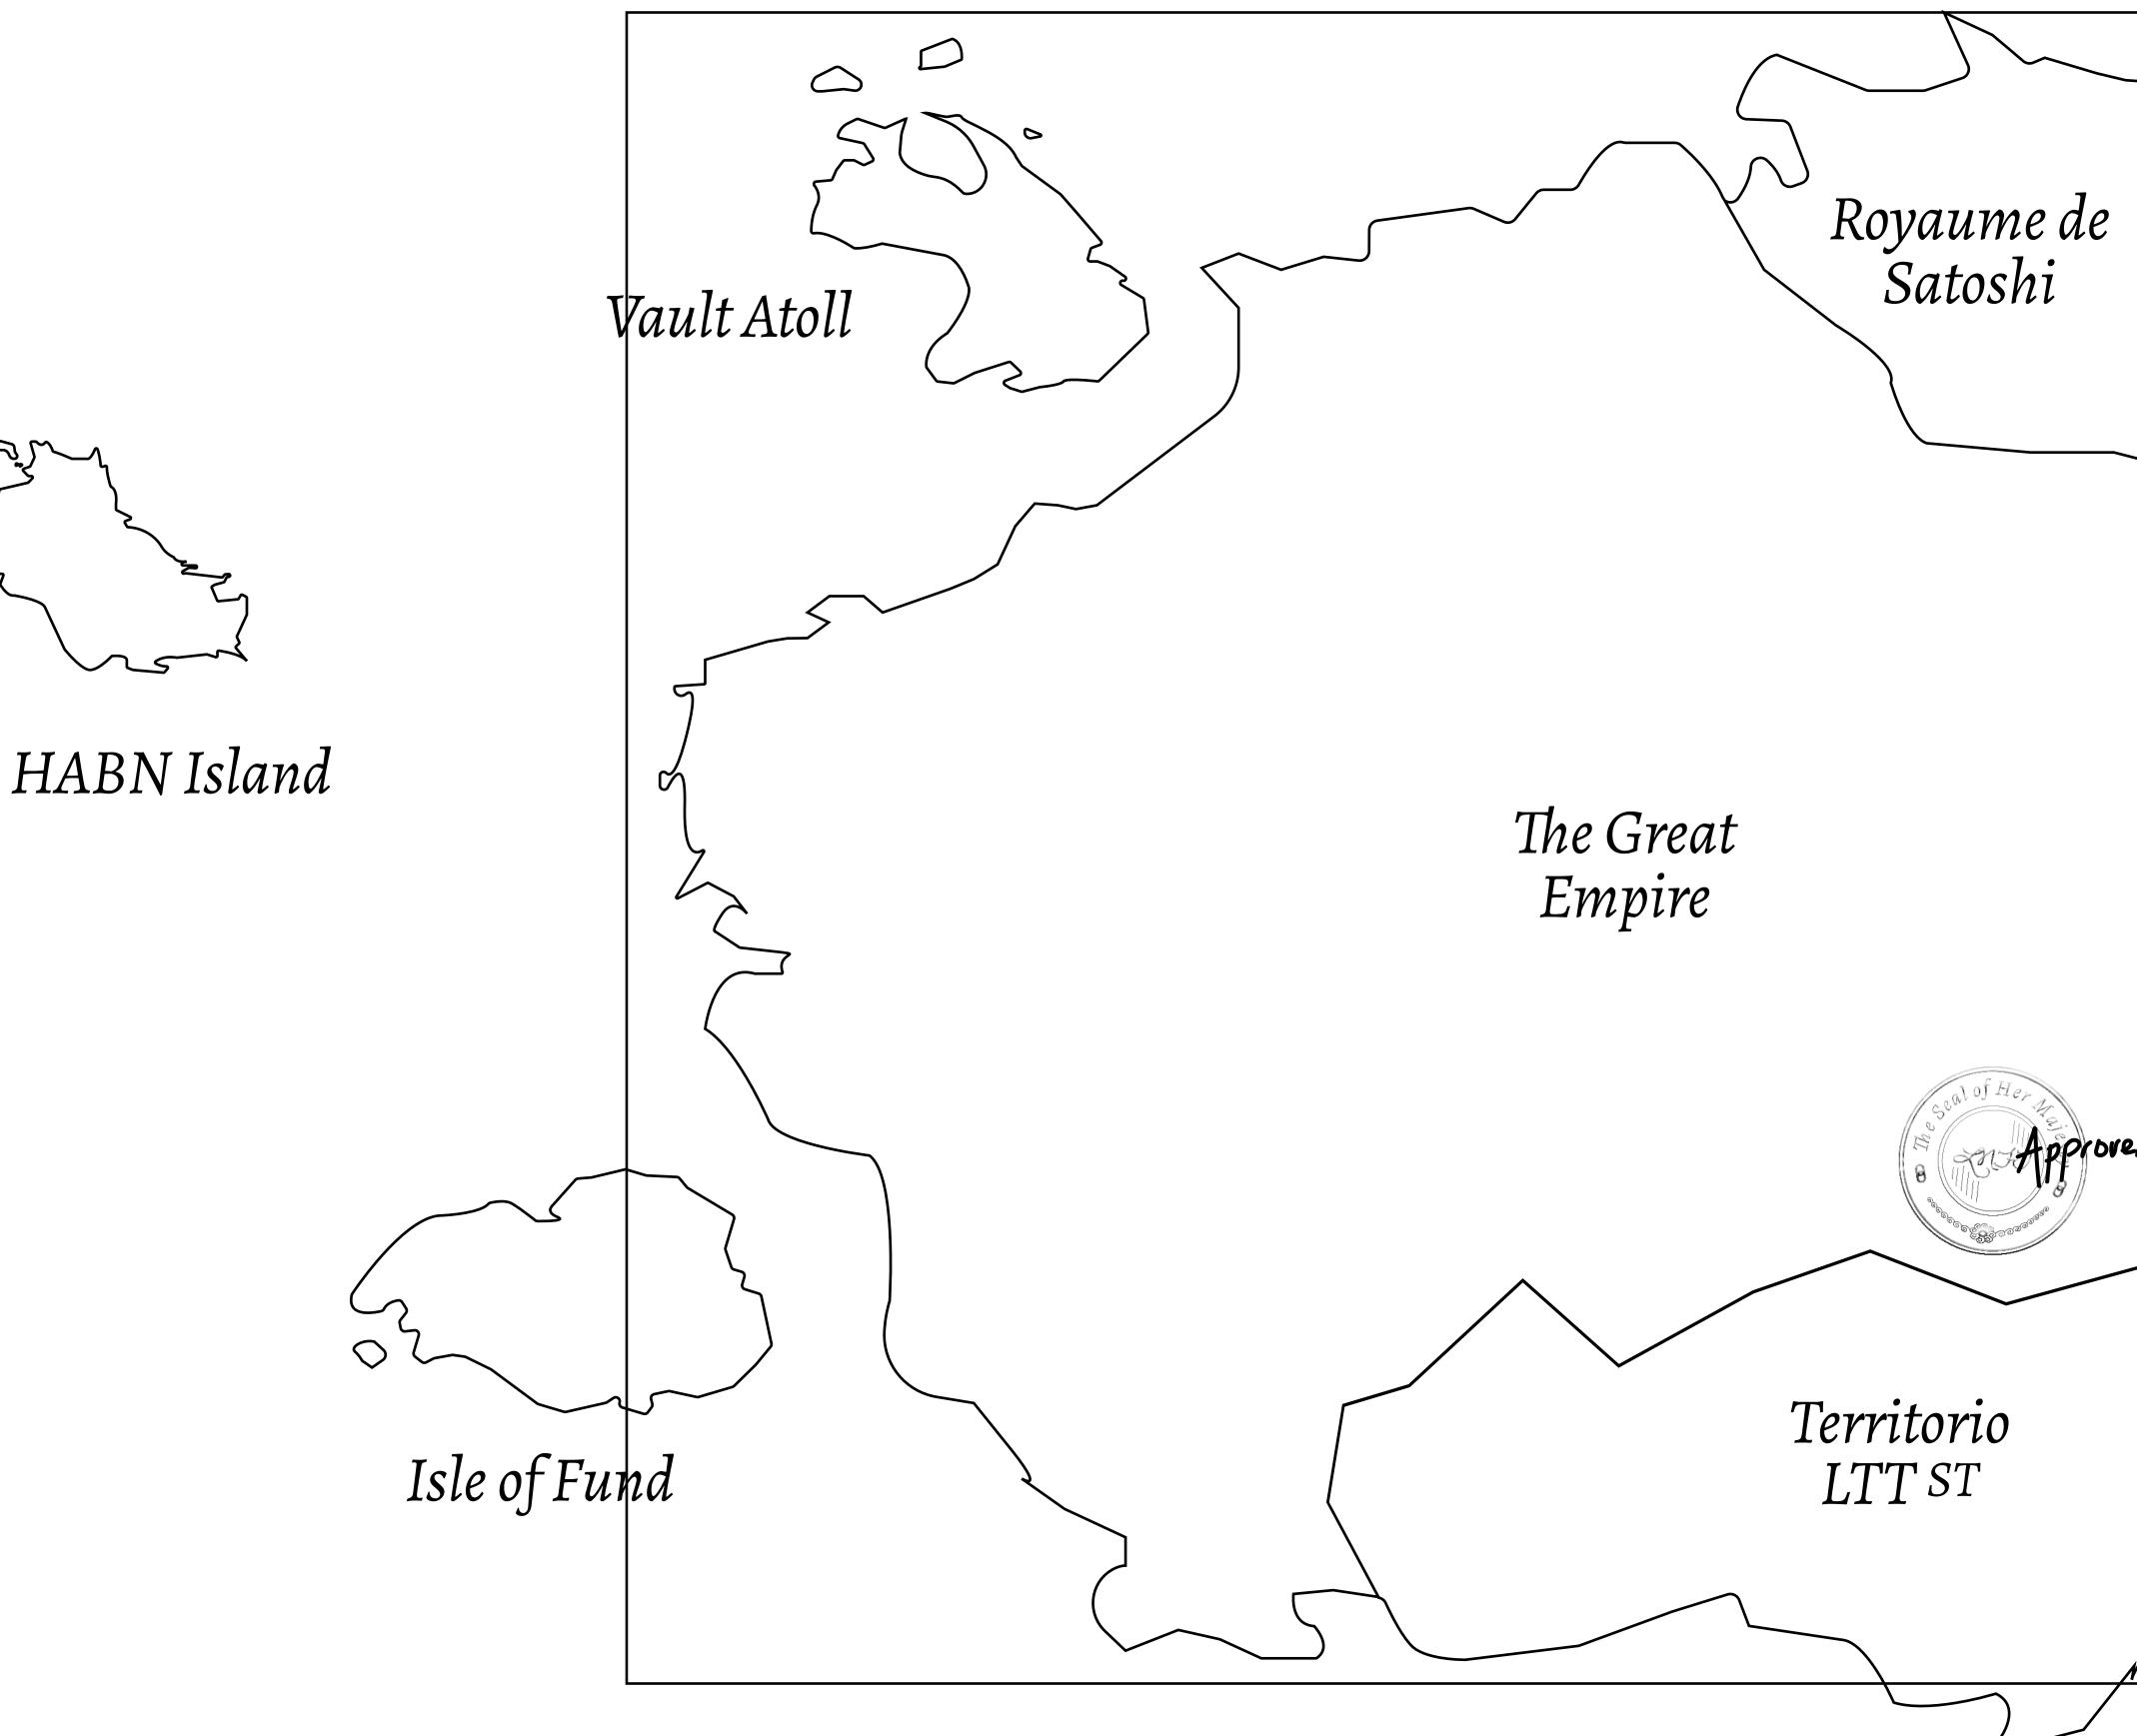

### H.M. LNFT Land Registry

ADMINISTRATIVE AREA

OWNER ENTITLEMENT

THE GREAT

Type W-GE: SI (rewarded in C

| Share of 0.3% of all BUN sales based on number of NFT Stories<br>Credits); Mint 4 NFT Stories<br>THE ROYAL<br>HIGHWAY |              |
|-----------------------------------------------------------------------------------------------------------------------|--------------|
| Share of 0.3% of all BUN sales based on number of NFT Stories<br>Credits); Mint 4 NFT Stories<br>THE ROYAL<br>HIGHWAY |              |
| Credits); Mint 4 NFT Stories                                                                                          | CALE 1/50000 |
| HIGHWAY                                                                                                               | es minted    |
|                                                                                                                       |              |
|                                                                                                                       | loti         |
| LOT L1659<br>UNDARY: 7.99 KM                                                                                          |              |
|                                                                                                                       |              |
|                                                                                                                       | PLOT         |
|                                                                                                                       | P            |