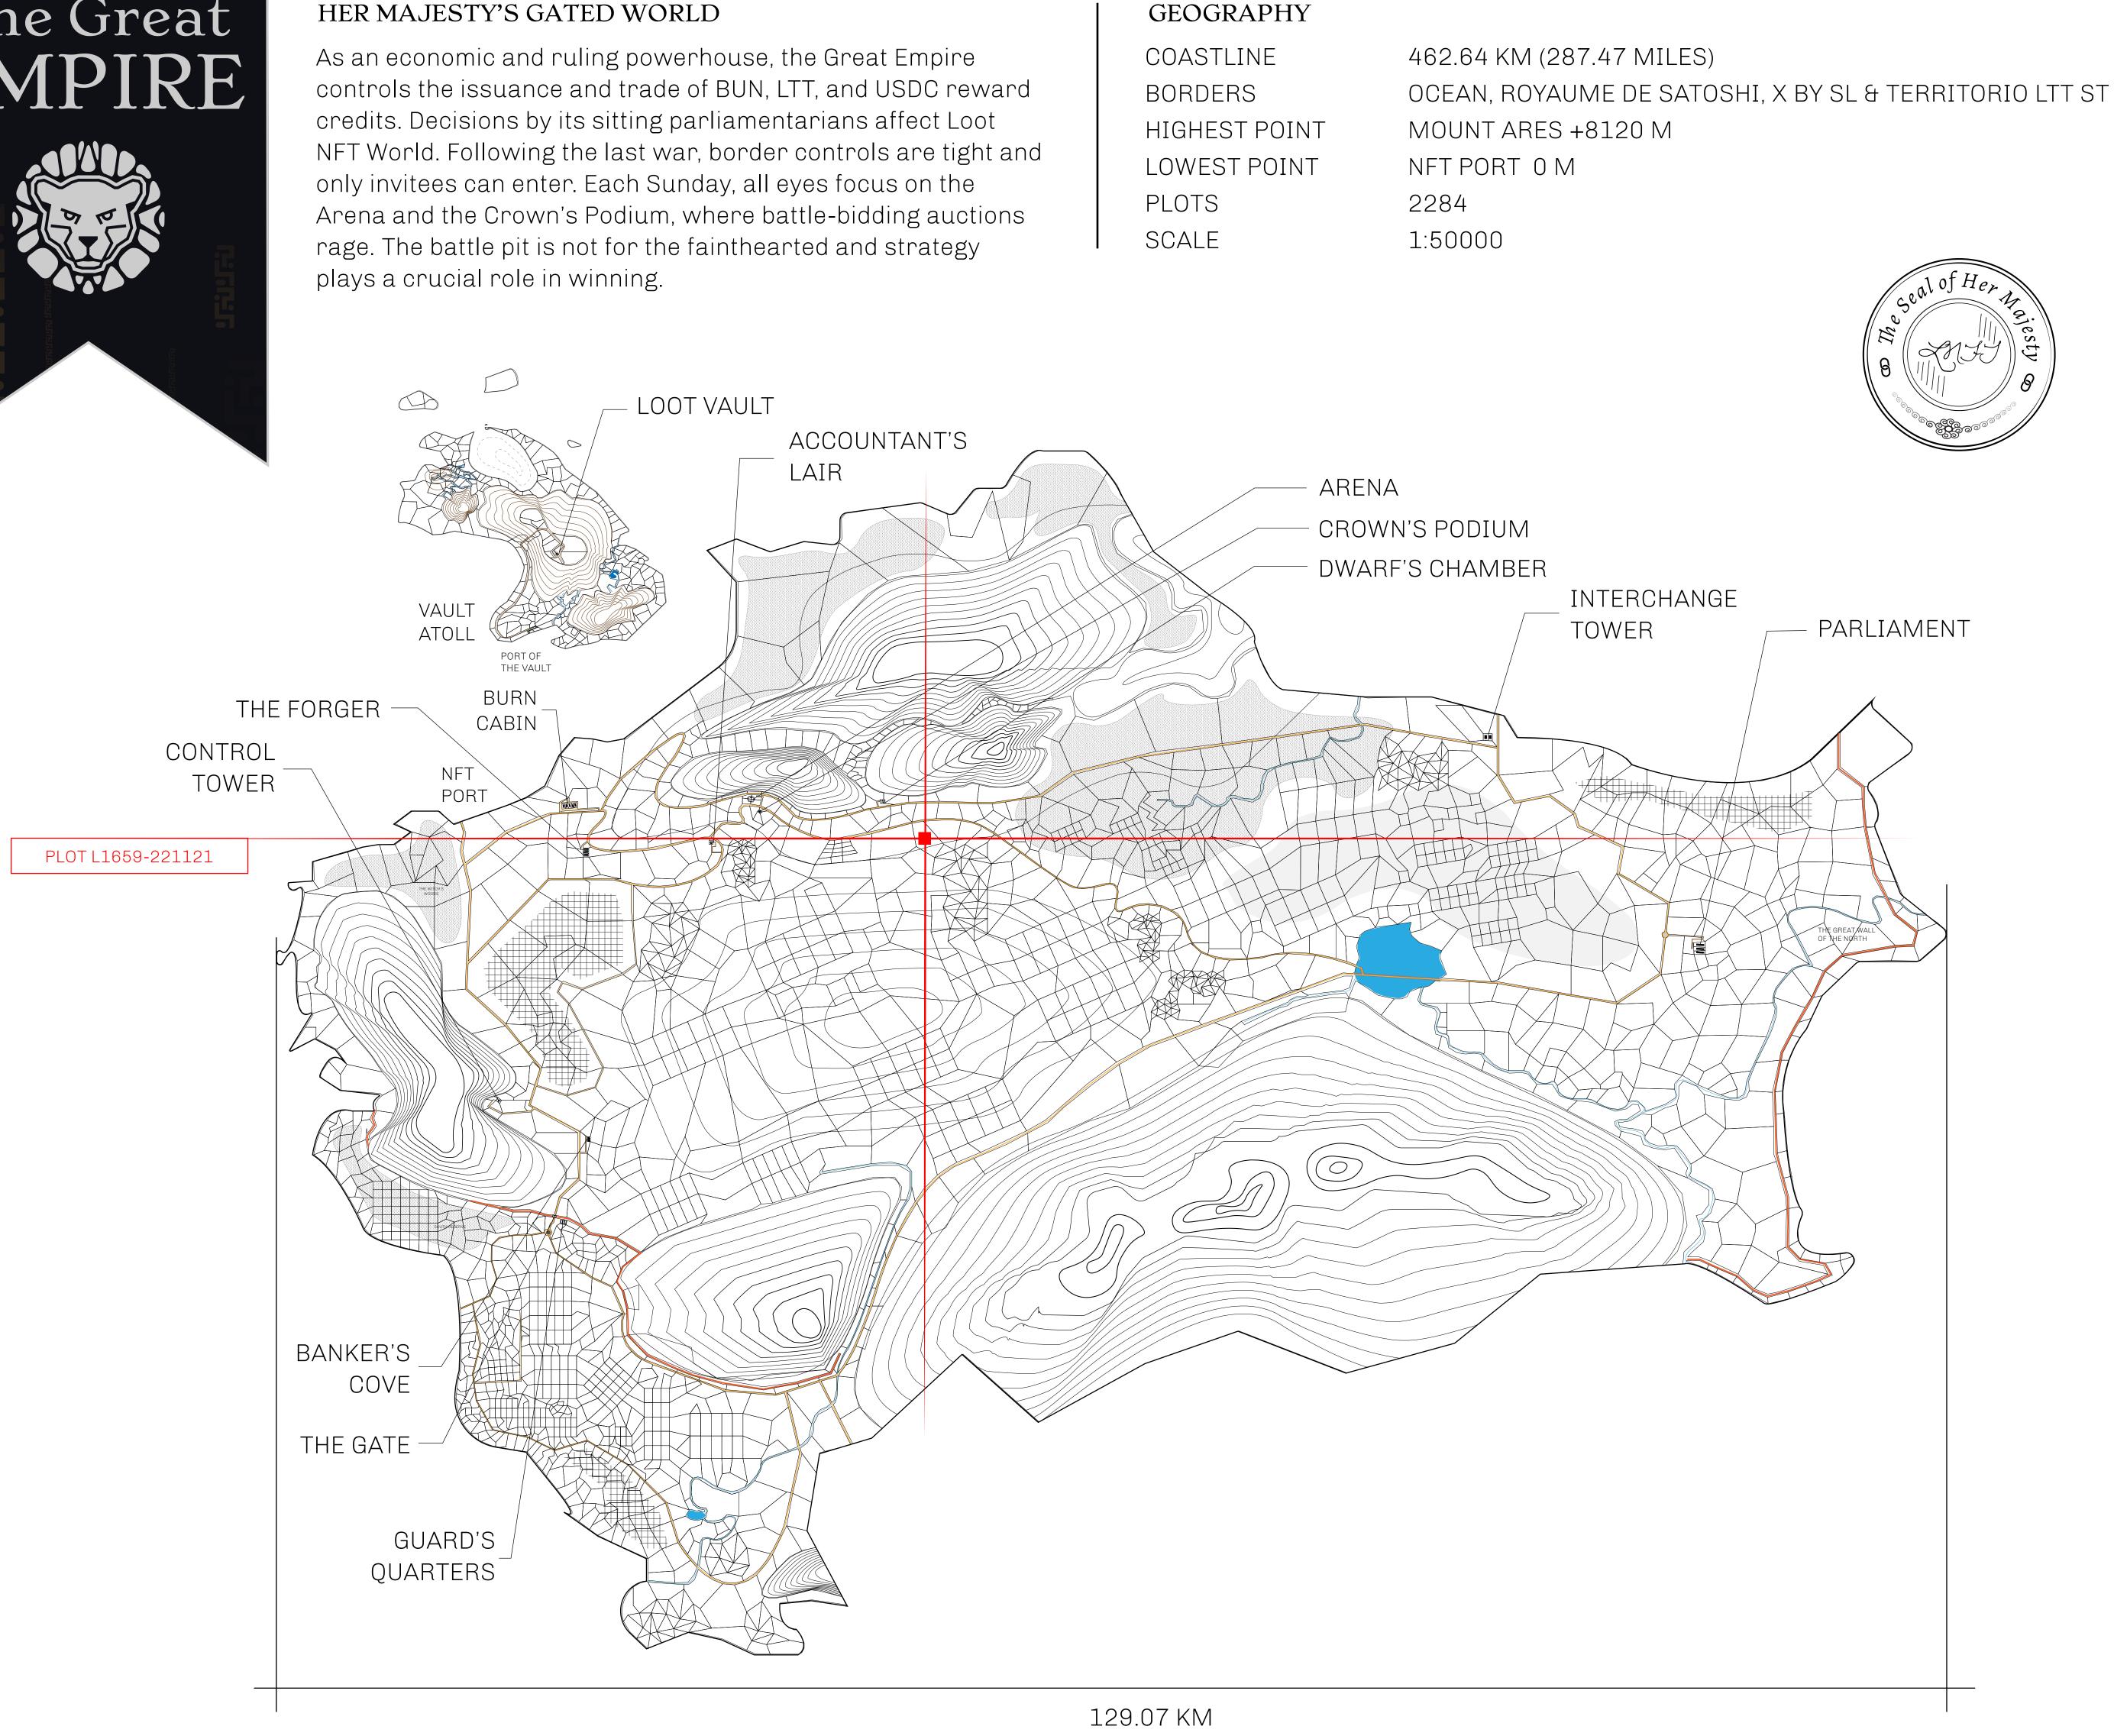

#### HER MAJESTY'S GATED WORLD

### H.M. LNFT Land Registry

ADMINISTRATIVE AREA

OWNER ENTITLEMENT

THE GREAT

Type W-GE: SI (rewarded in C

| Share of 0.3% of all BUN sales based on number of NFT Stories<br>Credits); Mint 4 NFT Stories<br>THE ROYAL<br>HIGHWAY |              |
|-----------------------------------------------------------------------------------------------------------------------|--------------|
| Share of 0.3% of all BUN sales based on number of NFT Stories<br>Credits); Mint 4 NFT Stories<br>THE ROYAL<br>HIGHWAY |              |
| Credits); Mint 4 NFT Stories                                                                                          | CALE 1/50000 |
| HIGHWAY                                                                                                               | es minted    |
|                                                                                                                       |              |
|                                                                                                                       | loti         |
| LOT L1659<br>UNDARY: 7.99 KM                                                                                          |              |
|                                                                                                                       |              |
|                                                                                                                       | PLOT         |
|                                                                                                                       | P            |