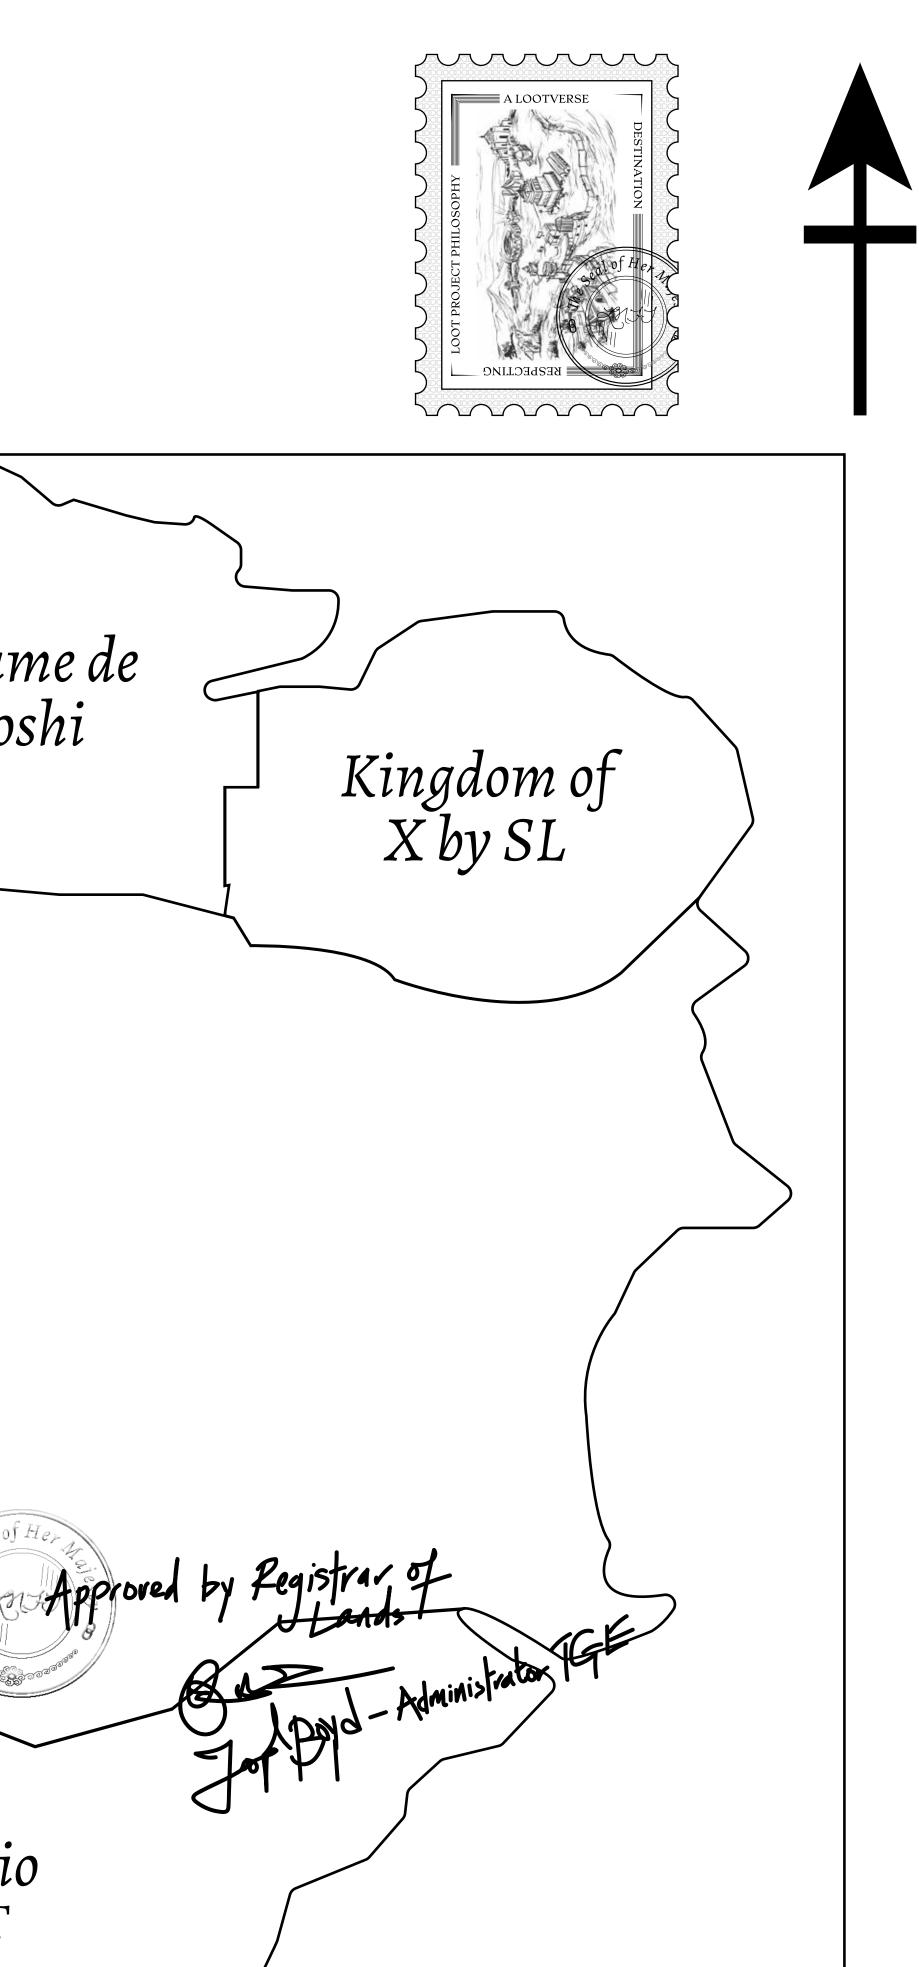

### H.M. LNFT Land Registry

ADMINISTRATIVE AREA

OWNER ENTITLEMENT

THE GREAT

Type W-GE: SI (rewarded in C

| Share of 0.3% of all BUN sales based on number of NFT Stories<br>Credits); Mint 4 NFT Stories<br>THE ROYAL<br>HIGHWAY |              |
|-----------------------------------------------------------------------------------------------------------------------|--------------|
| Share of 0.3% of all BUN sales based on number of NFT Stories<br>Credits); Mint 4 NFT Stories<br>THE ROYAL<br>HIGHWAY |              |
| Credits); Mint 4 NFT Stories                                                                                          | CALE 1/50000 |
| HIGHWAY                                                                                                               | es minted    |
|                                                                                                                       |              |
|                                                                                                                       | loti         |
| LOT L1659<br>UNDARY: 7.99 KM                                                                                          |              |
|                                                                                                                       |              |
|                                                                                                                       | PLOT         |
|                                                                                                                       | P            |