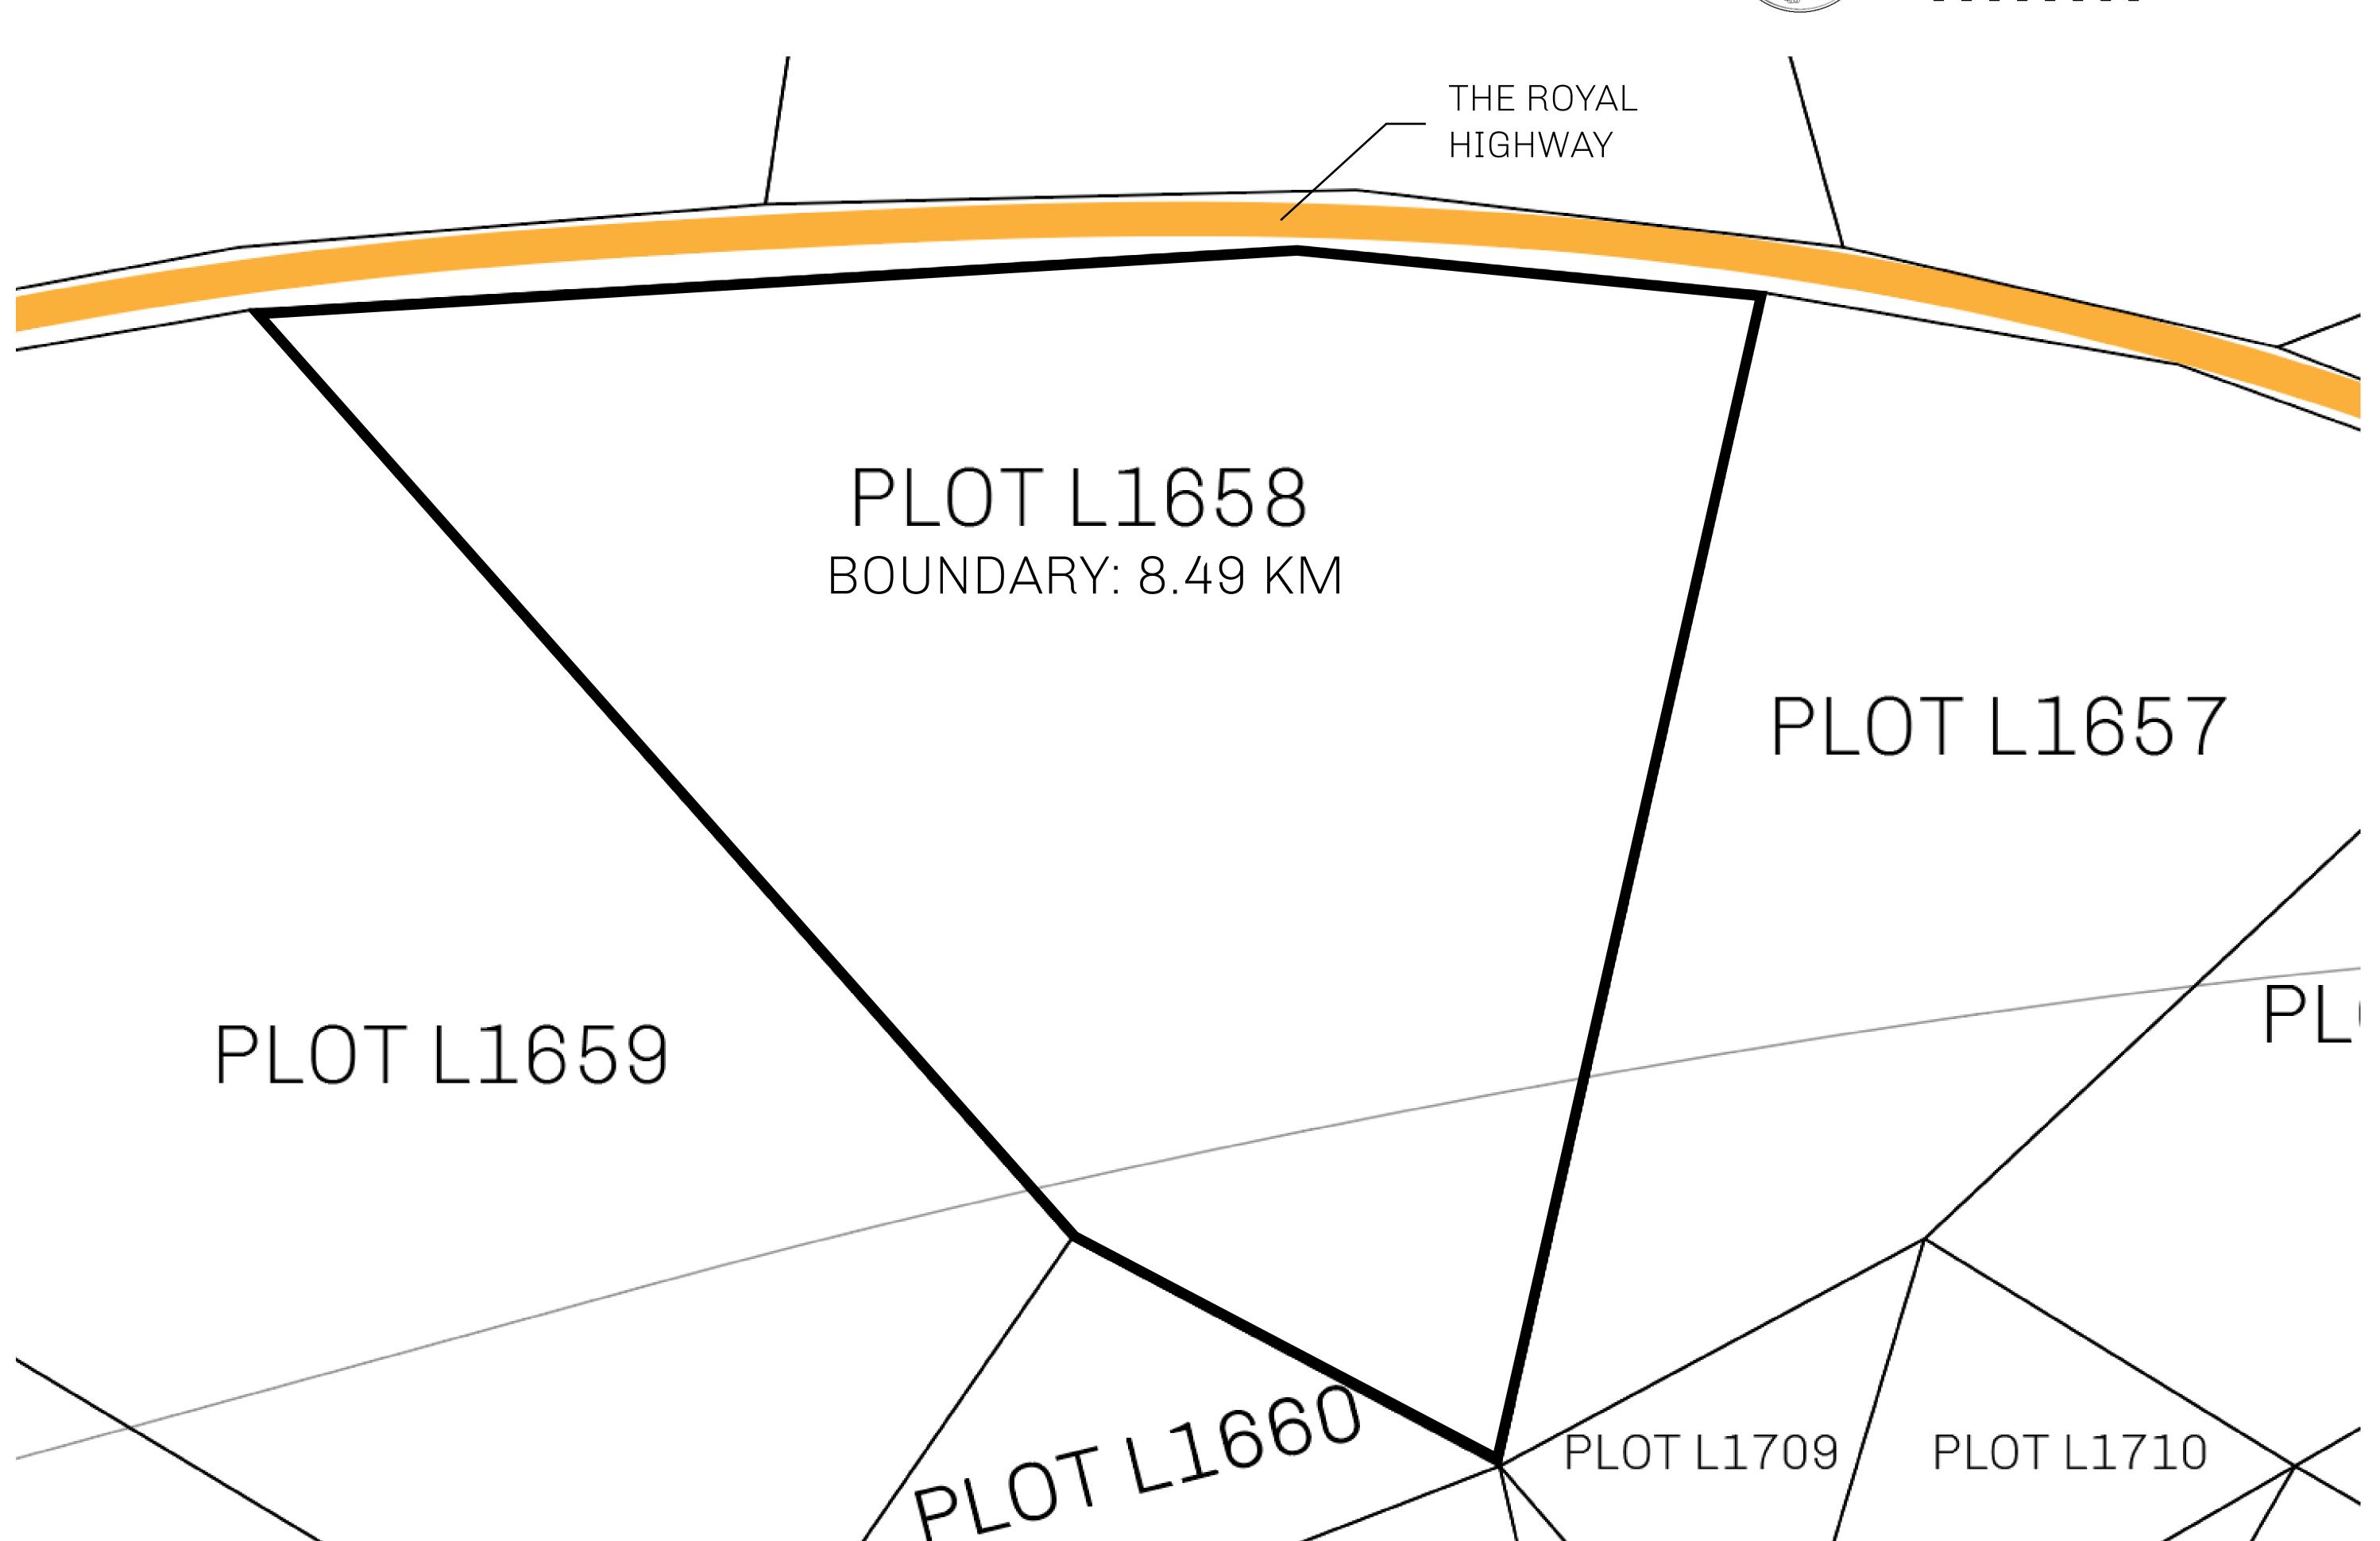

## **GEOGRAPHY**

COASTLINE 462.64 KM (287.47 MILES)

BORDERS OCEAN, ROYAUME DE SATOSHI, X BY SL & TERRITORIO LTT ST

HIGHEST POINT MOUNT ARES +8120 M

LOWEST POINT NFT PORT 0 M

PLOTS 2284 SCALE 1:50000

## H.M. LNFT Land Registry

TITLE NUMBER

L1658-221121

ADMINISTRATIVE AREA

THE GREAT EMPIRE

ISSUED 22 November 2021

SCALE 1/50000

OWNER ENTITLEMENT