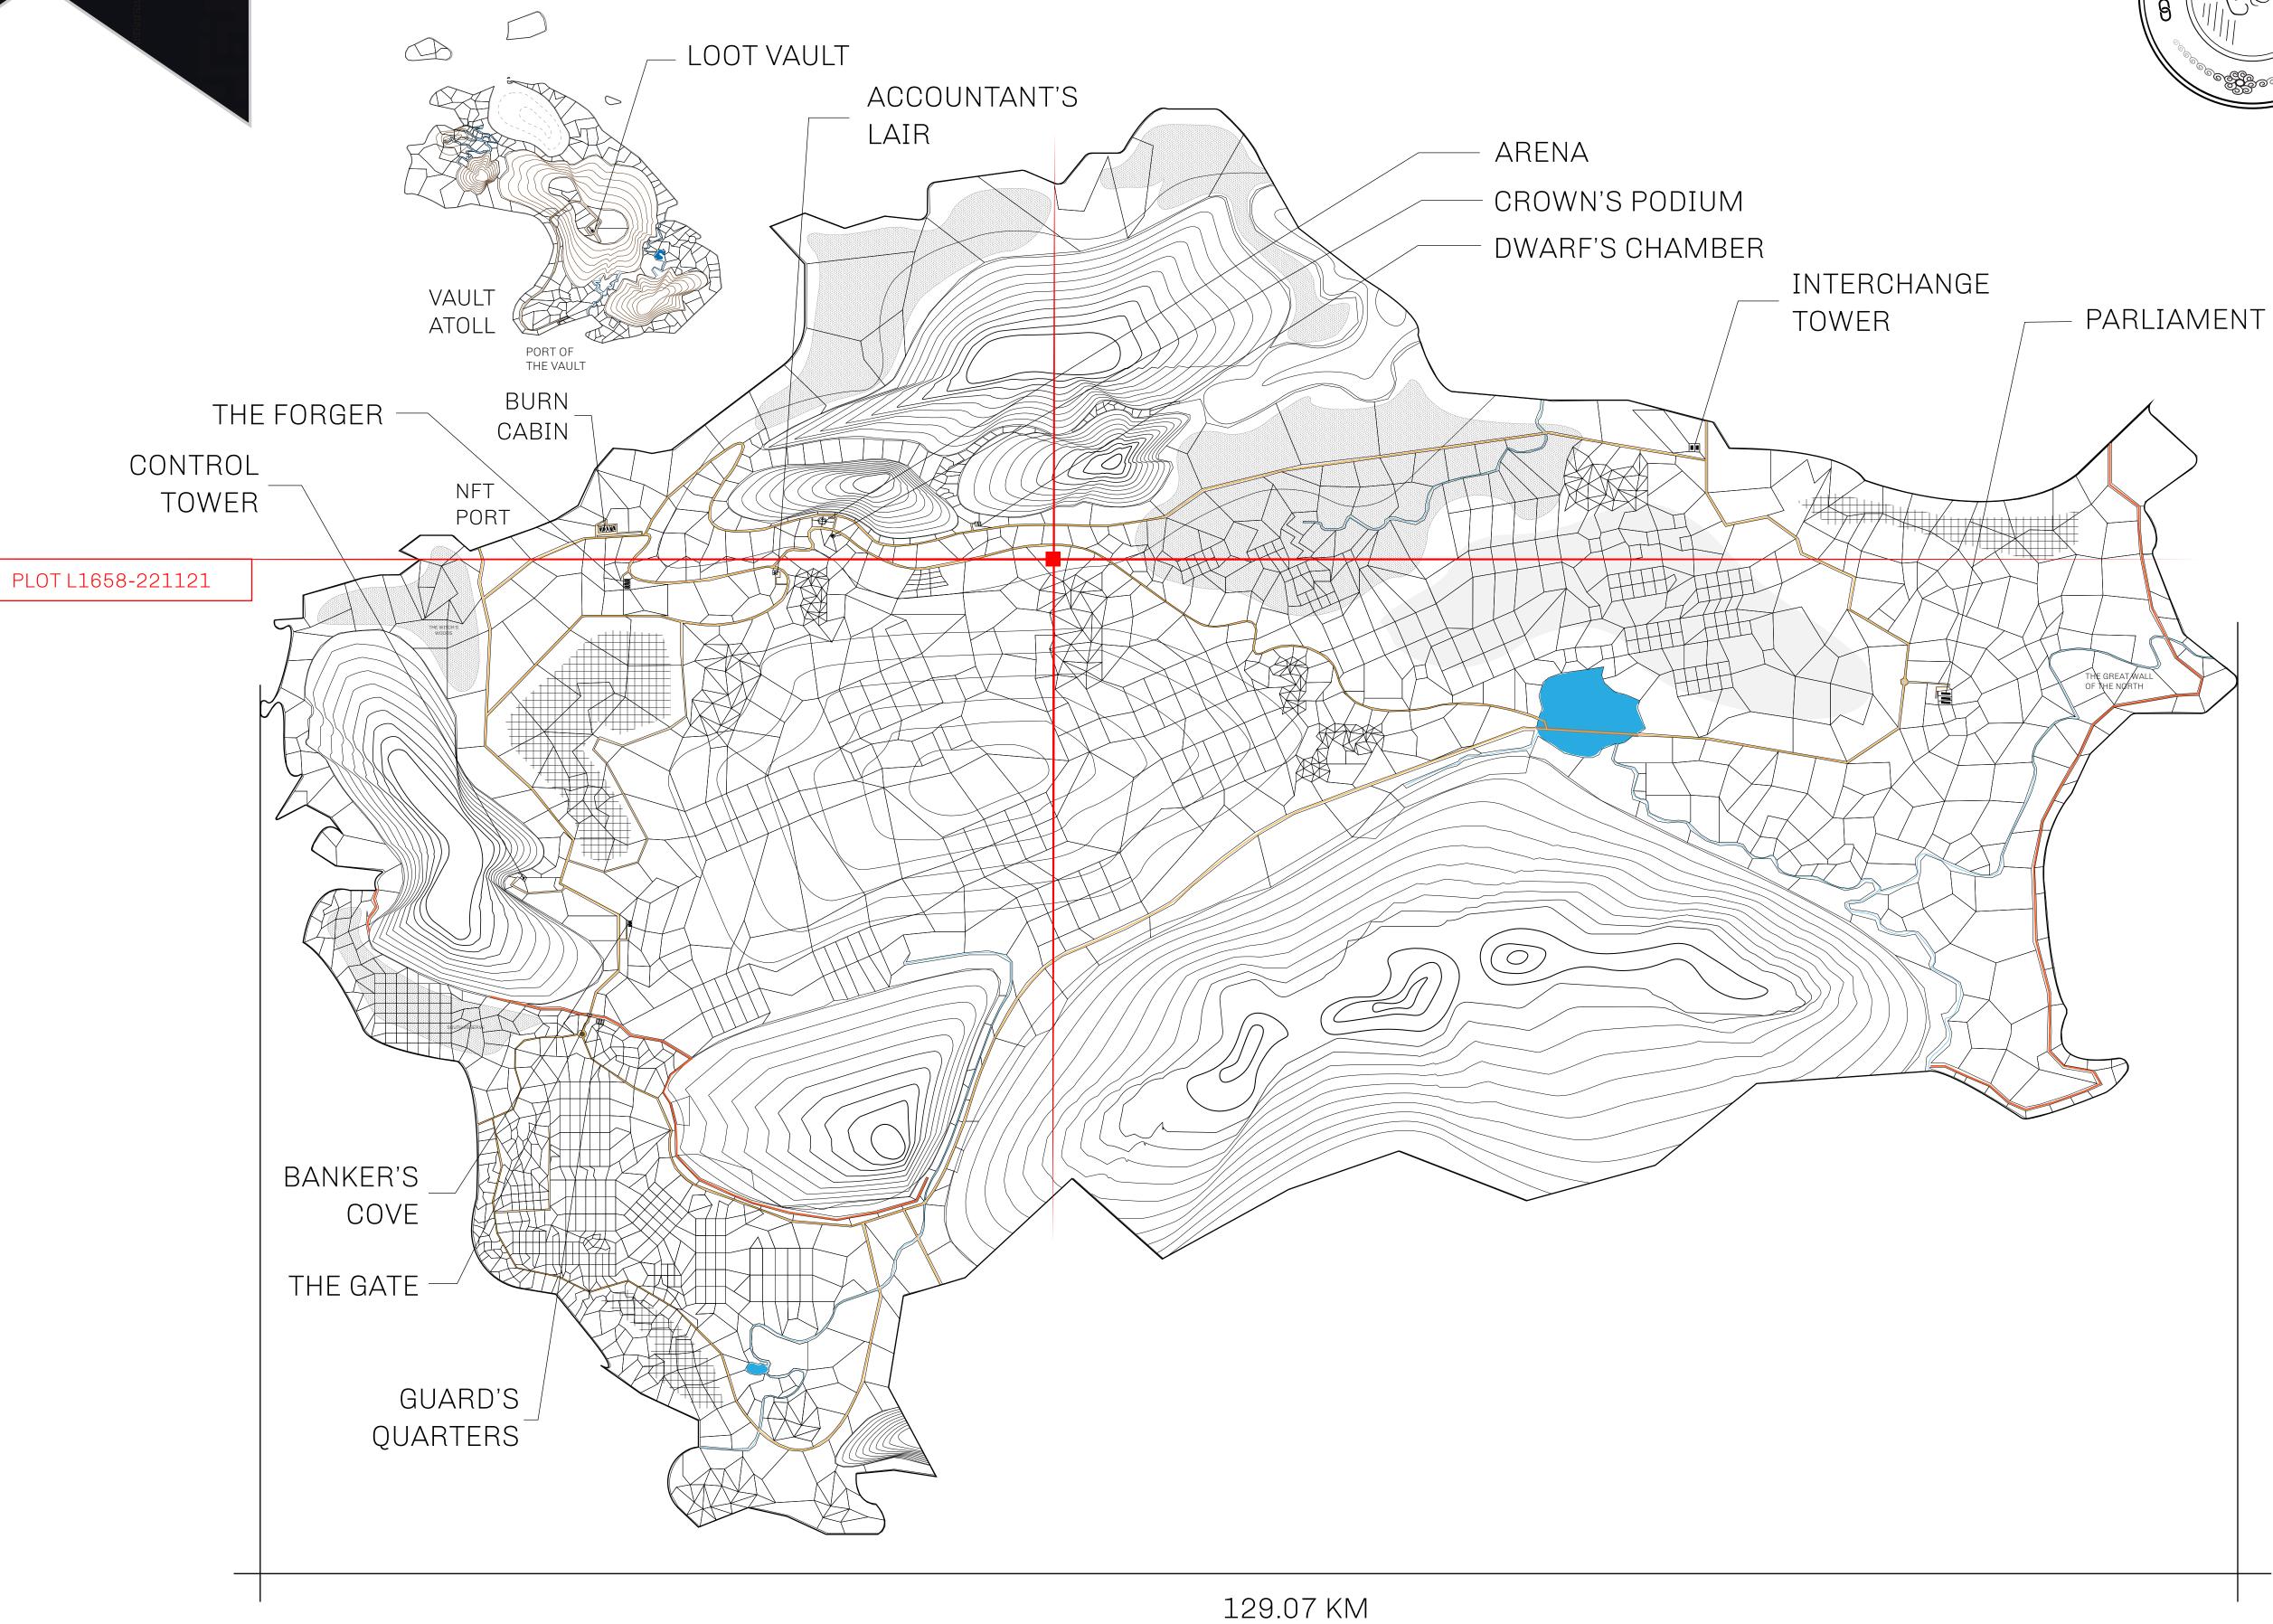

## **GEOGRAPHY**

COASTLINE 462.64 KM (287.47 MILES)

BORDERS OCEAN, ROYAUME DE SATOSHI, X BY SL & TERRITORIO LTT ST

HIGHEST POINT MOUNT ARES +8120 M

LOWEST POINT NFT PORT 0 M

PLOTS 2284 SCALE 1:50000

## H.M. LNFT Land Registry

TITLE NUMBER

L1658-221121

ADMINISTRATIVE AREA

THE GREAT EMPIRE

ISSUED 22 November 2021

SCALE 1/50000

OWNER ENTITLEMENT