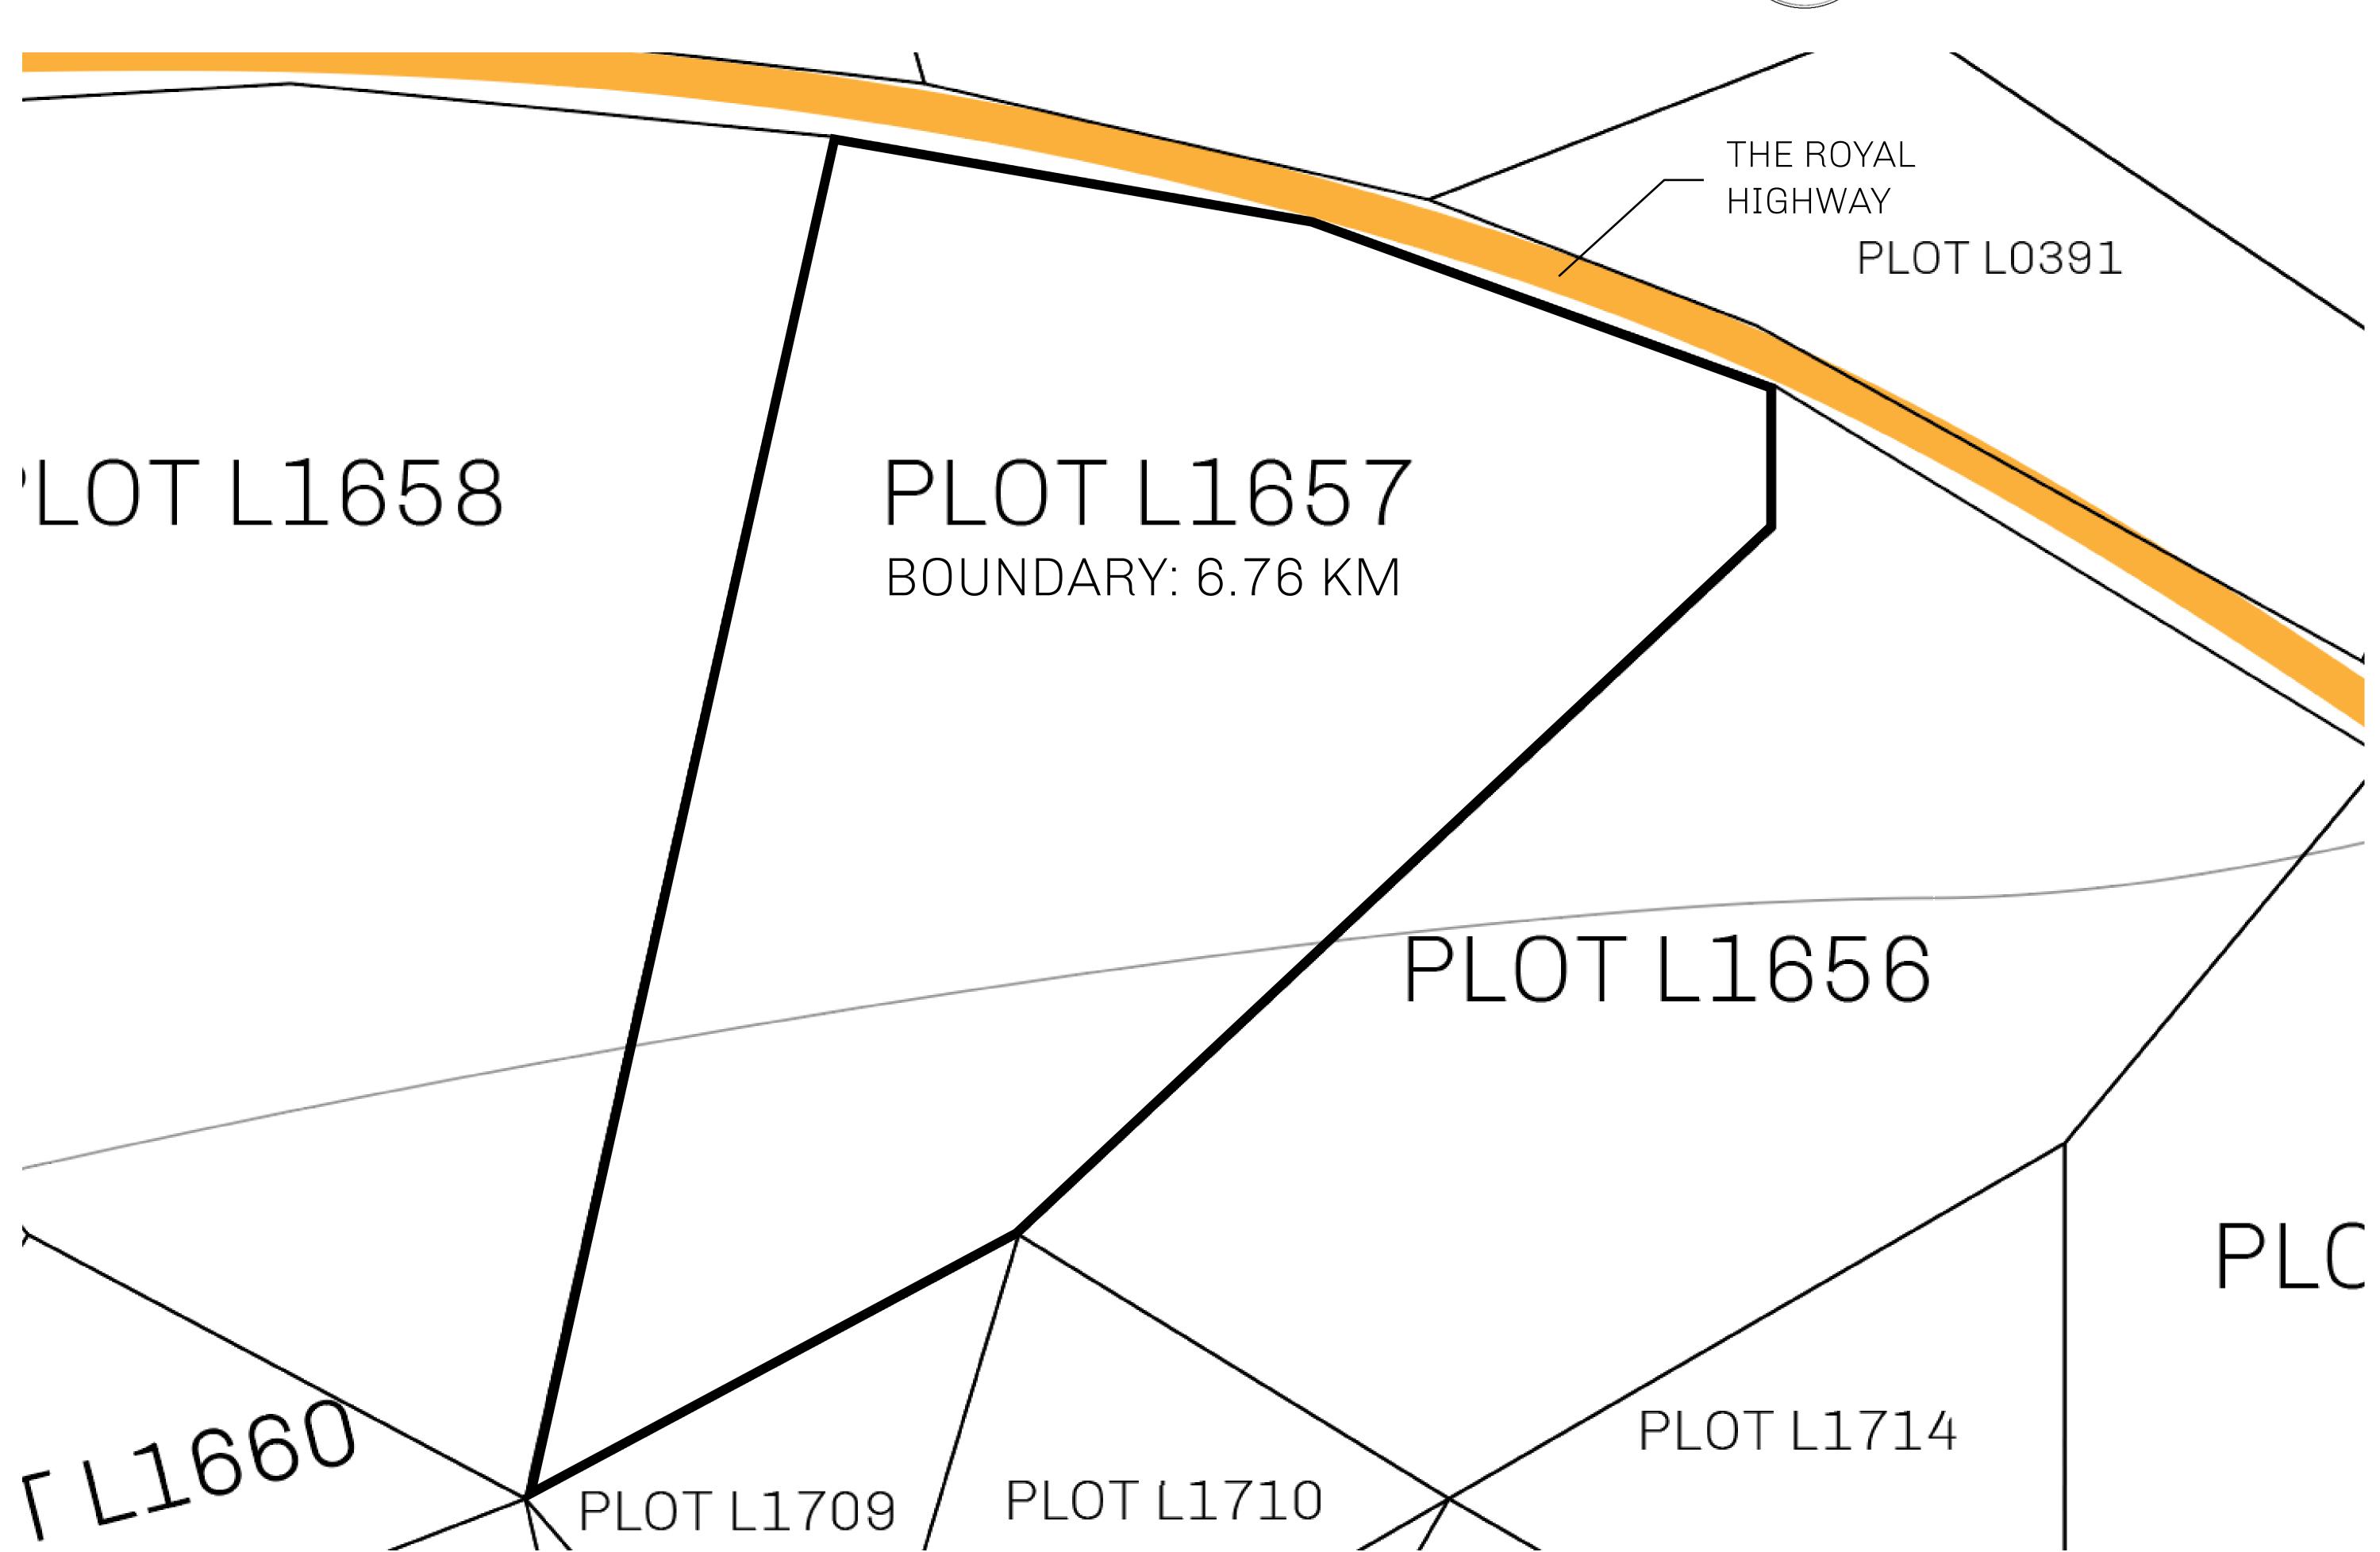

## GEOGRAPHY

COASTLINE 462.64 KM (287.47 MILES)

OCEAN, ROYAUME DE SATOSHI, X BY SL & TERRITORIO LTT ST BORDERS

HIGHEST POINT MOUNT ARES +8120 M

LOWEST POINT NFT PORT 0 M

PLOTS 2284 SCALE 1:50000

## H.M. LNFT Land Registry

L1657-221121

TITLE NUMBER

ADMINISTRATIVE AREA

THE GREAT EMPIRE

ISSUED 22 November 2021

SCALE **1/50000** 

OWNER ENTITLEMENT