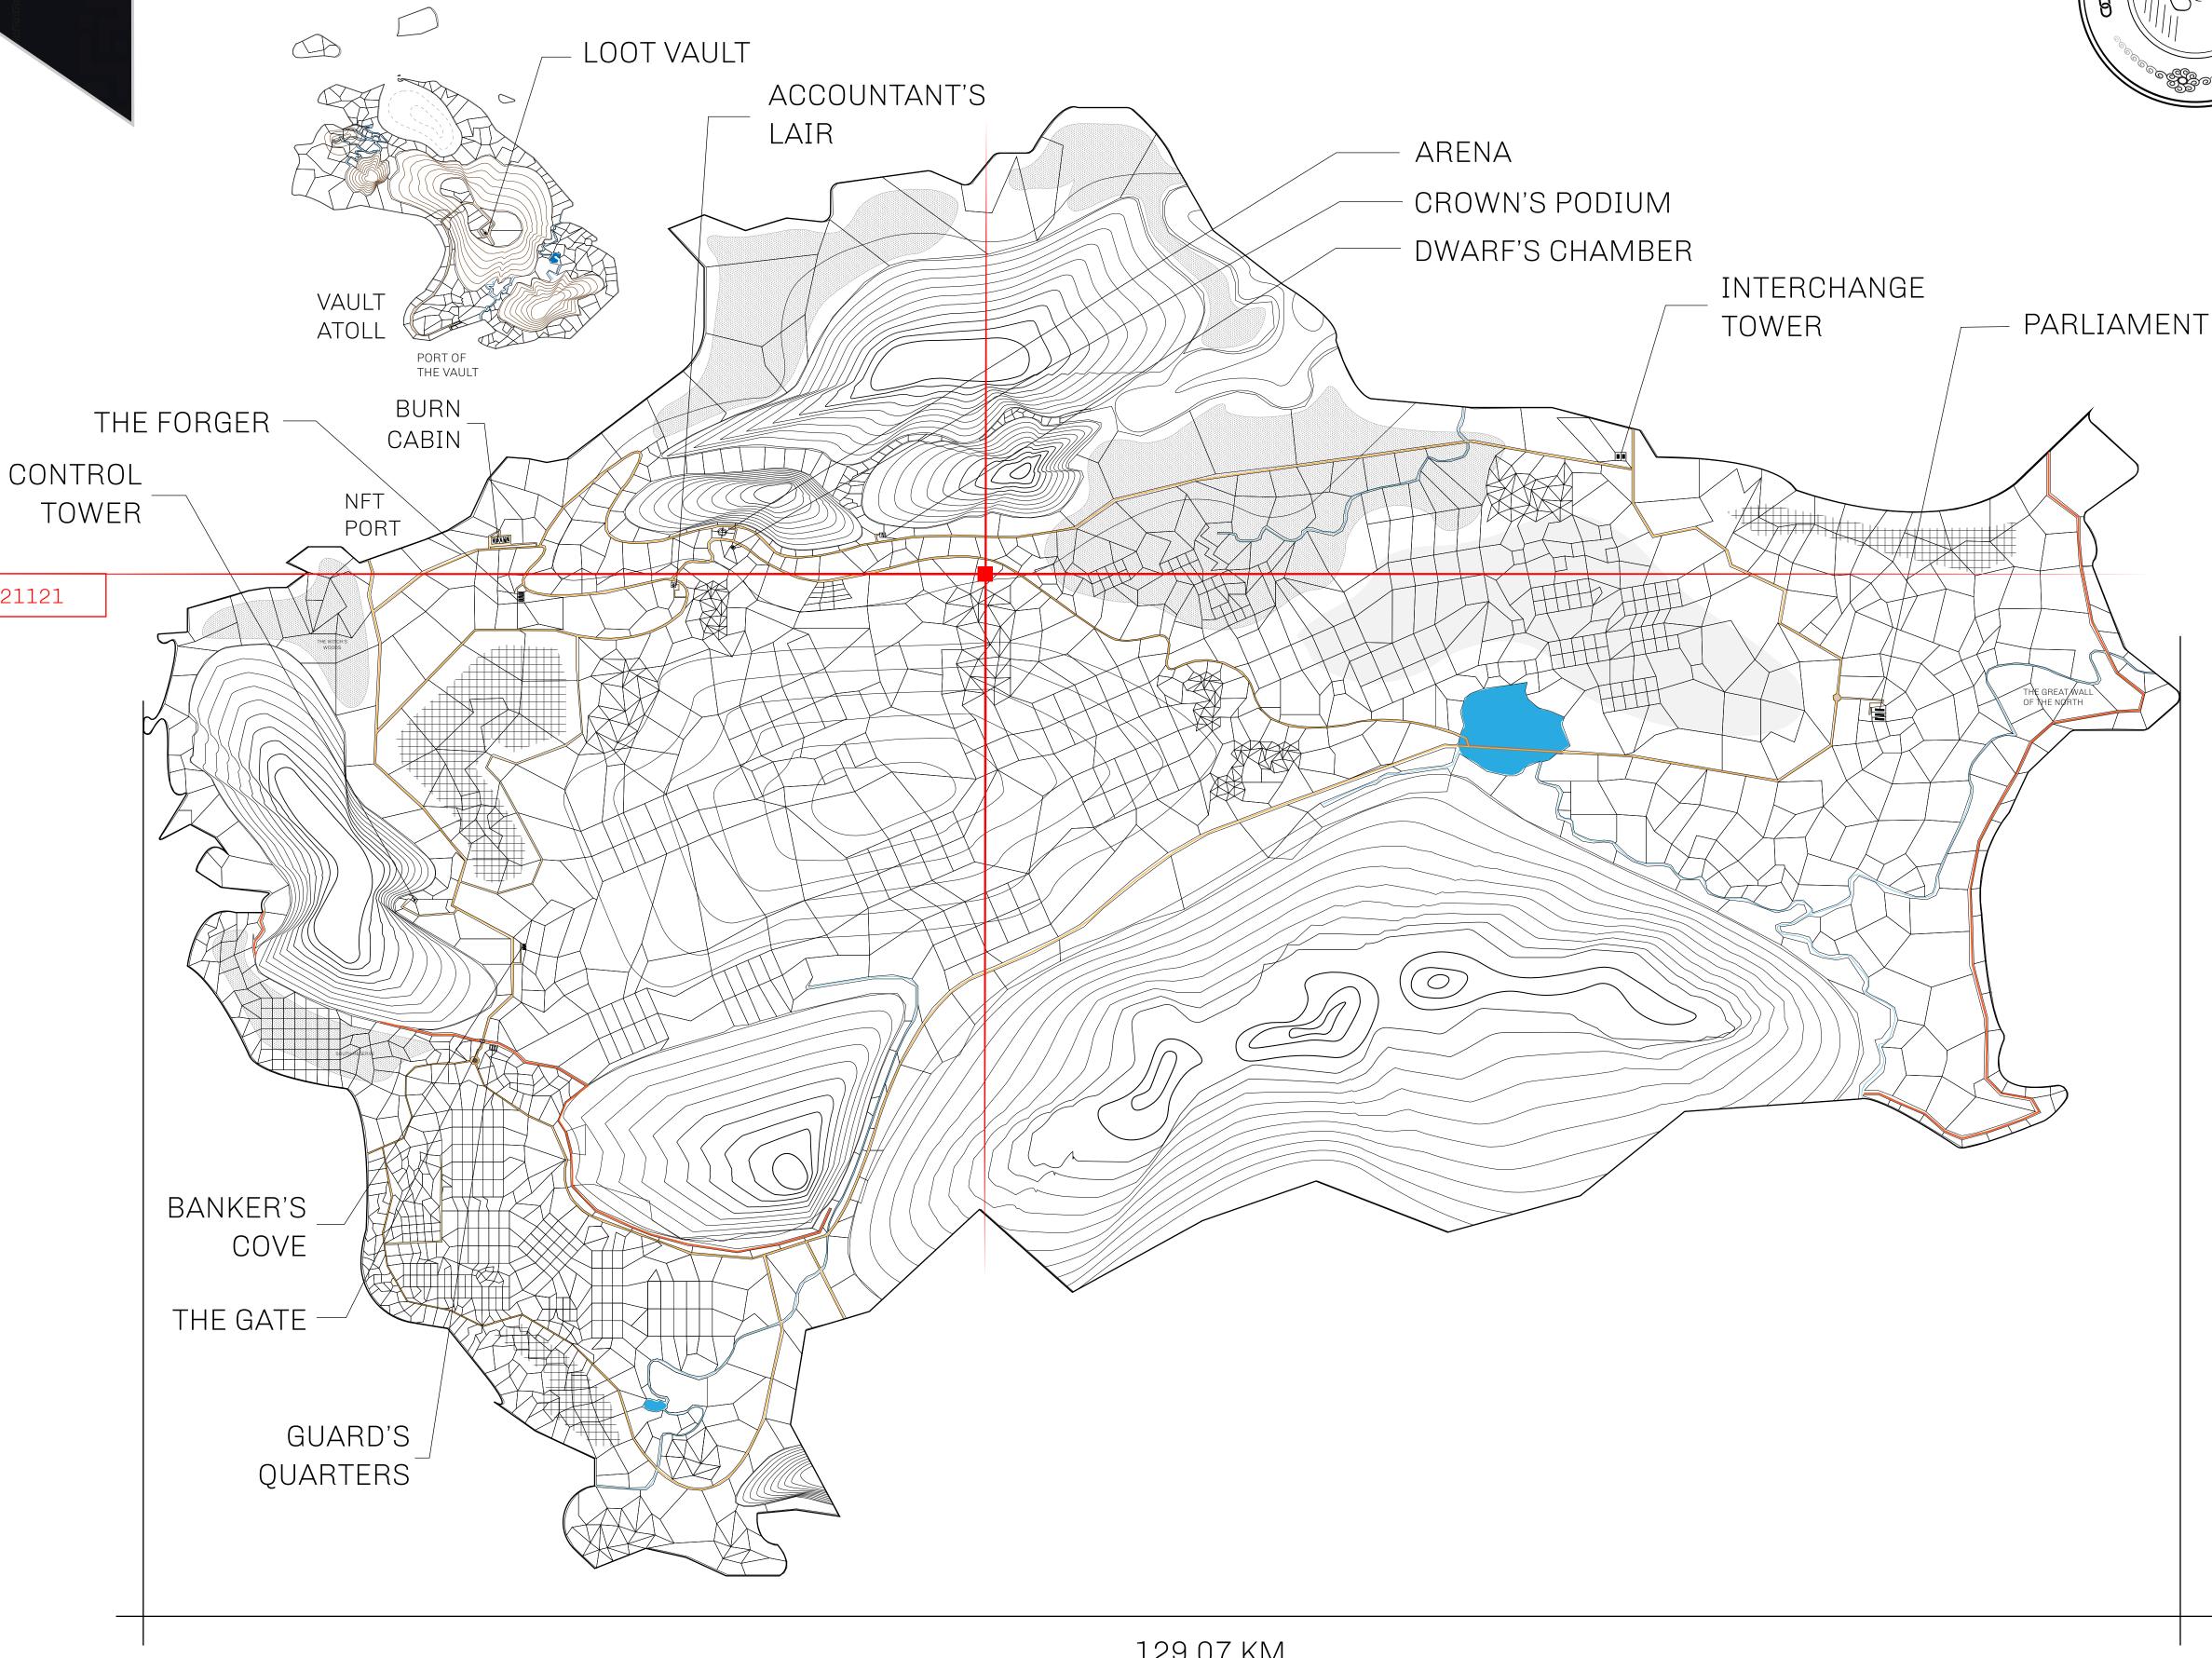

## HER MAJESTY'S GATED WORLD

As an economic and ruling powerhouse, the Great Empire controls the issuance and trade of BUN, LTT, and USDC reward credits. Decisions by its sitting parliamentarians affect Loot NFT World. Following the last war, border controls are tight and only invitees can enter. Each Sunday, all eyes focus on the Arena and the Crown's Podium, where battle-bidding auctions rage. The battle pit is not for the fainthearted and strategy plays a crucial role in winning.

## GEOGRAPHY

COASTLINE 462.64 KM (287.47 MILES)

OCEAN, ROYAUME DE SATOSHI, X BY SL & TERRITORIO LTT ST BORDERS

HIGHEST POINT MOUNT ARES +8120 M

LOWEST POINT NFT PORT 0 M

PLOTS 2284 SCALE 1:50000

## H.M. LNFT Land Registry

L1657-221121

TITLE NUMBER

ADMINISTRATIVE AREA

THE GREAT EMPIRE

ISSUED 22 November 2021

SCALE **1/50000** 

OWNER ENTITLEMENT