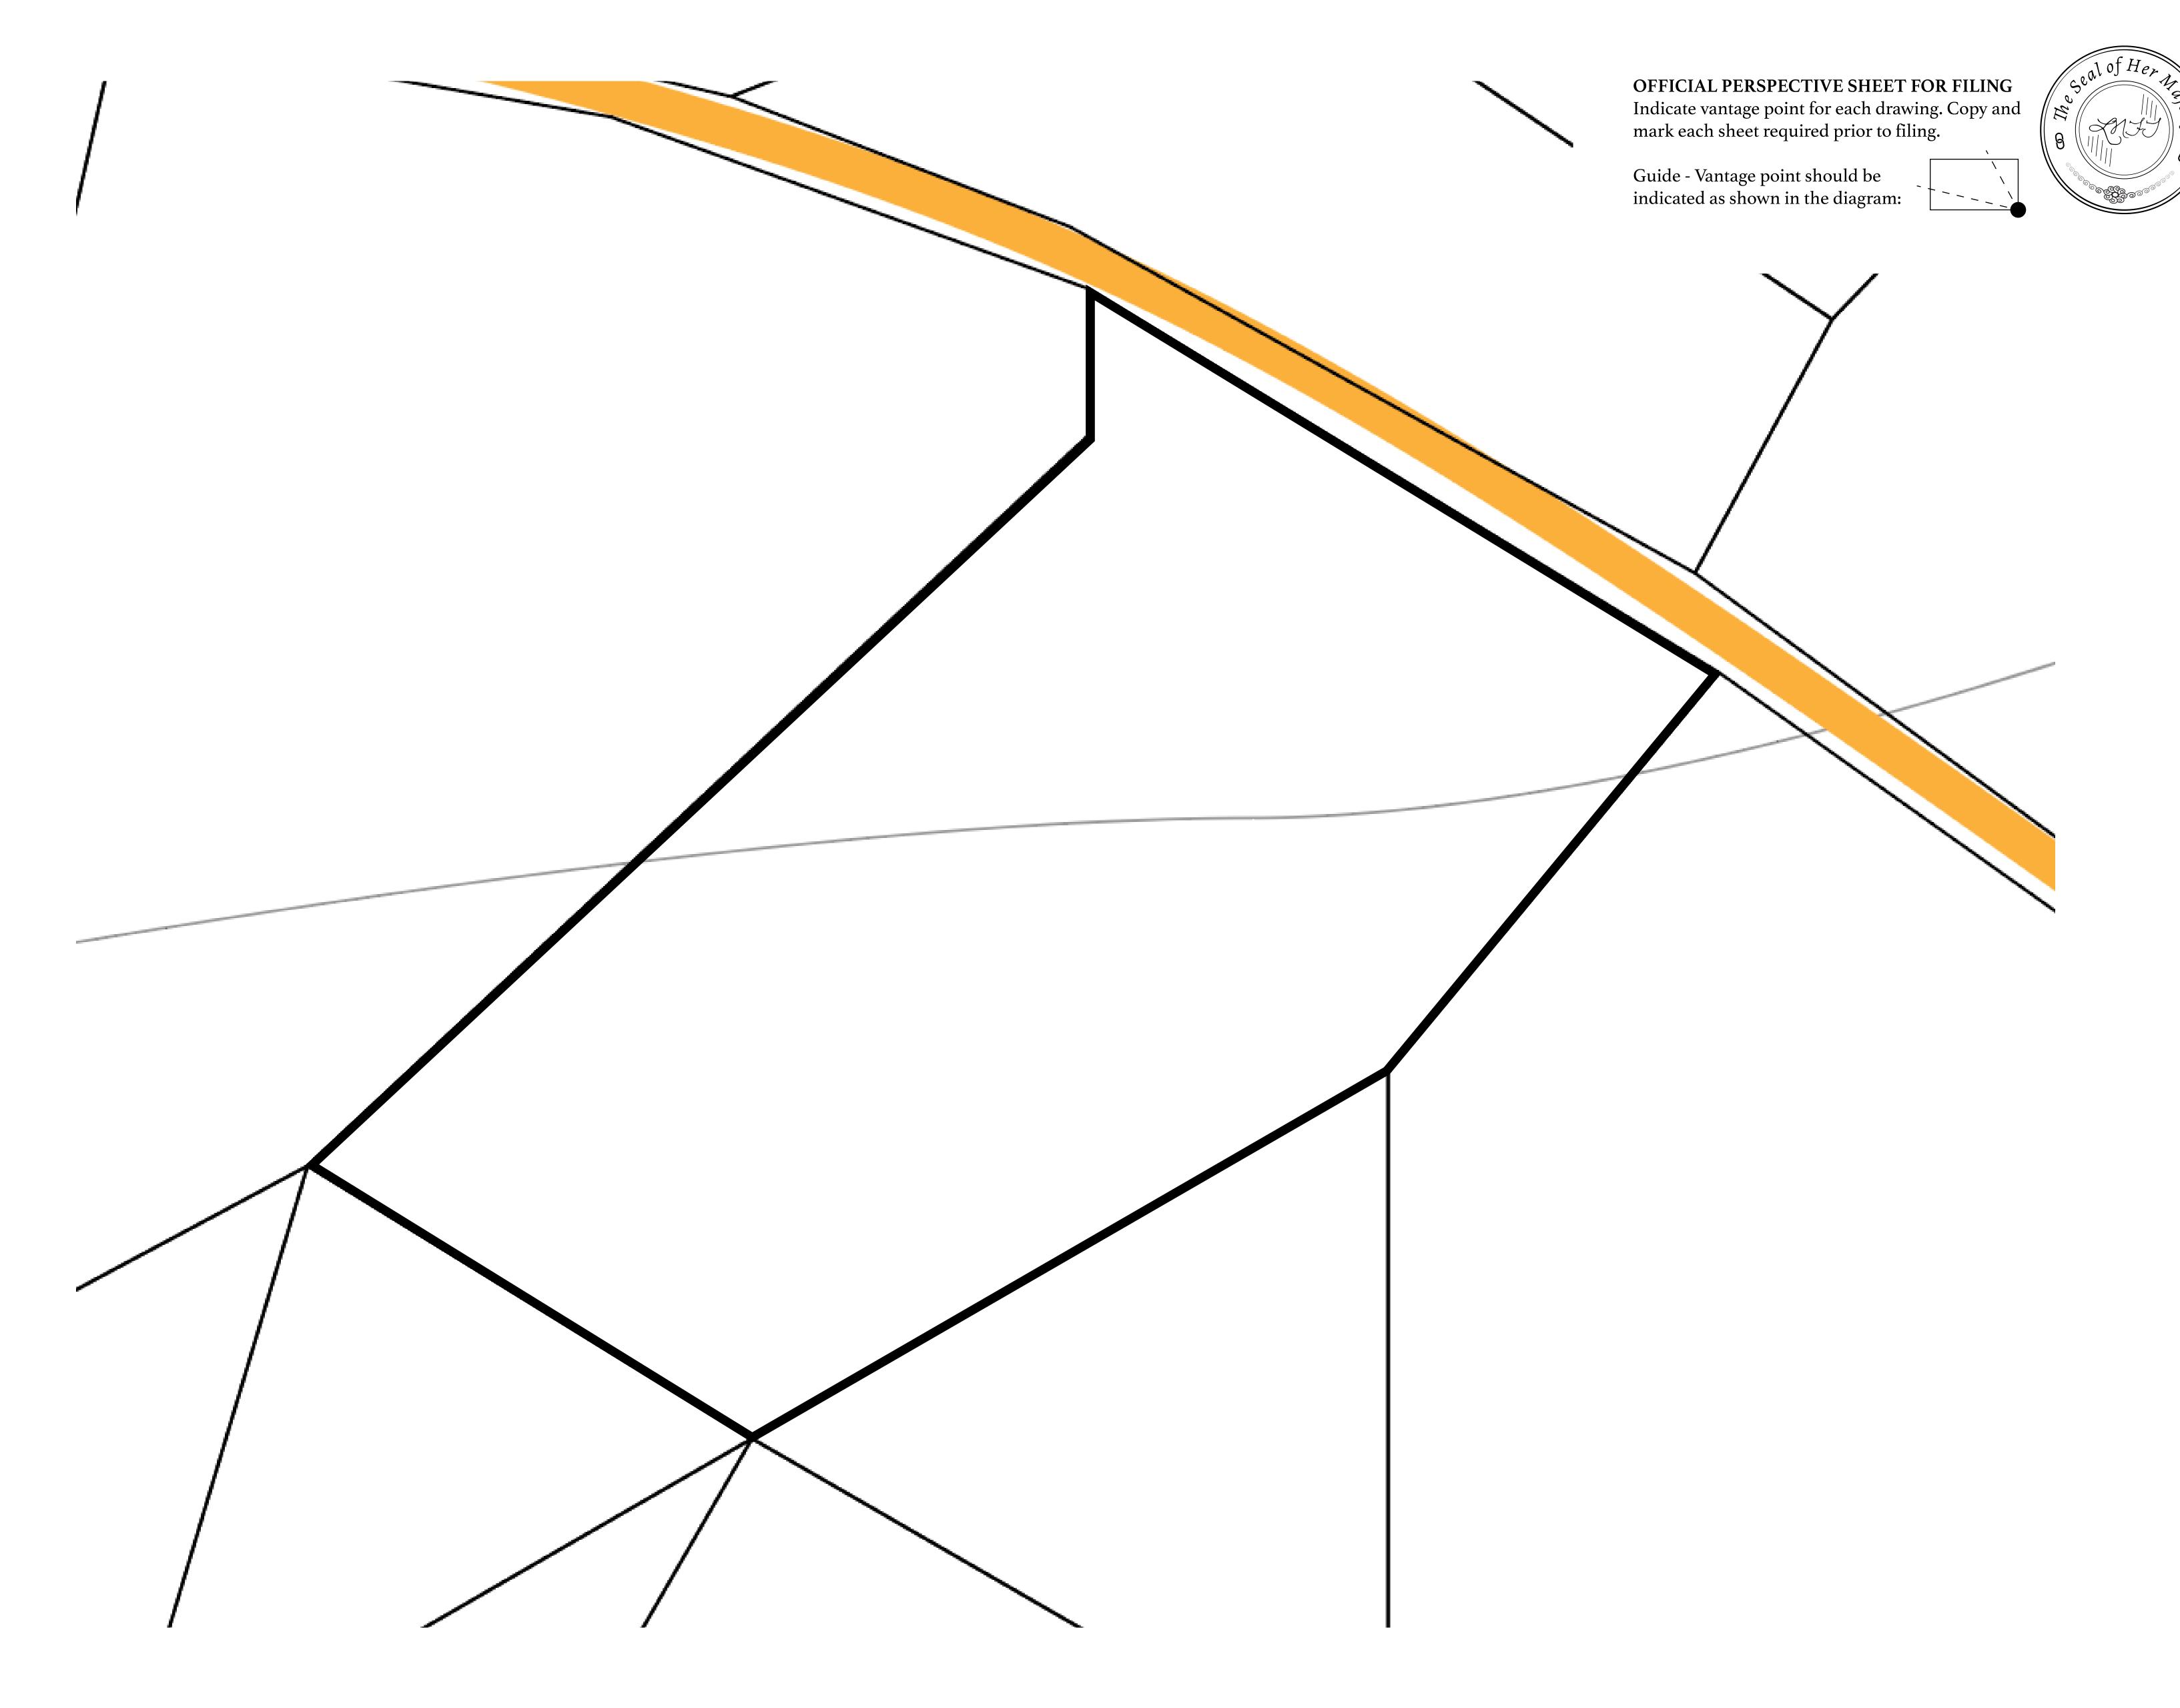

## GEOGRAPHY

COASTLINE 462.64 KM (287.47 MILES)

OCEAN, ROYAUME DE SATOSHI, X BY SL & TERRITORIO LTT ST BORDERS

HIGHEST POINT MOUNT ARES +8120 M

LOWEST POINT NFT PORT 0 M

PLOTS 2284 SCALE 1:50000

## H.M. LNFT Land Registry

1656 221121

L1656-221121

TITLE NUMBER

ADMINISTRATIVE AREA

THE GREAT EMPIRE

ISSUED 22 November 2021

SCALE **1/50000** 