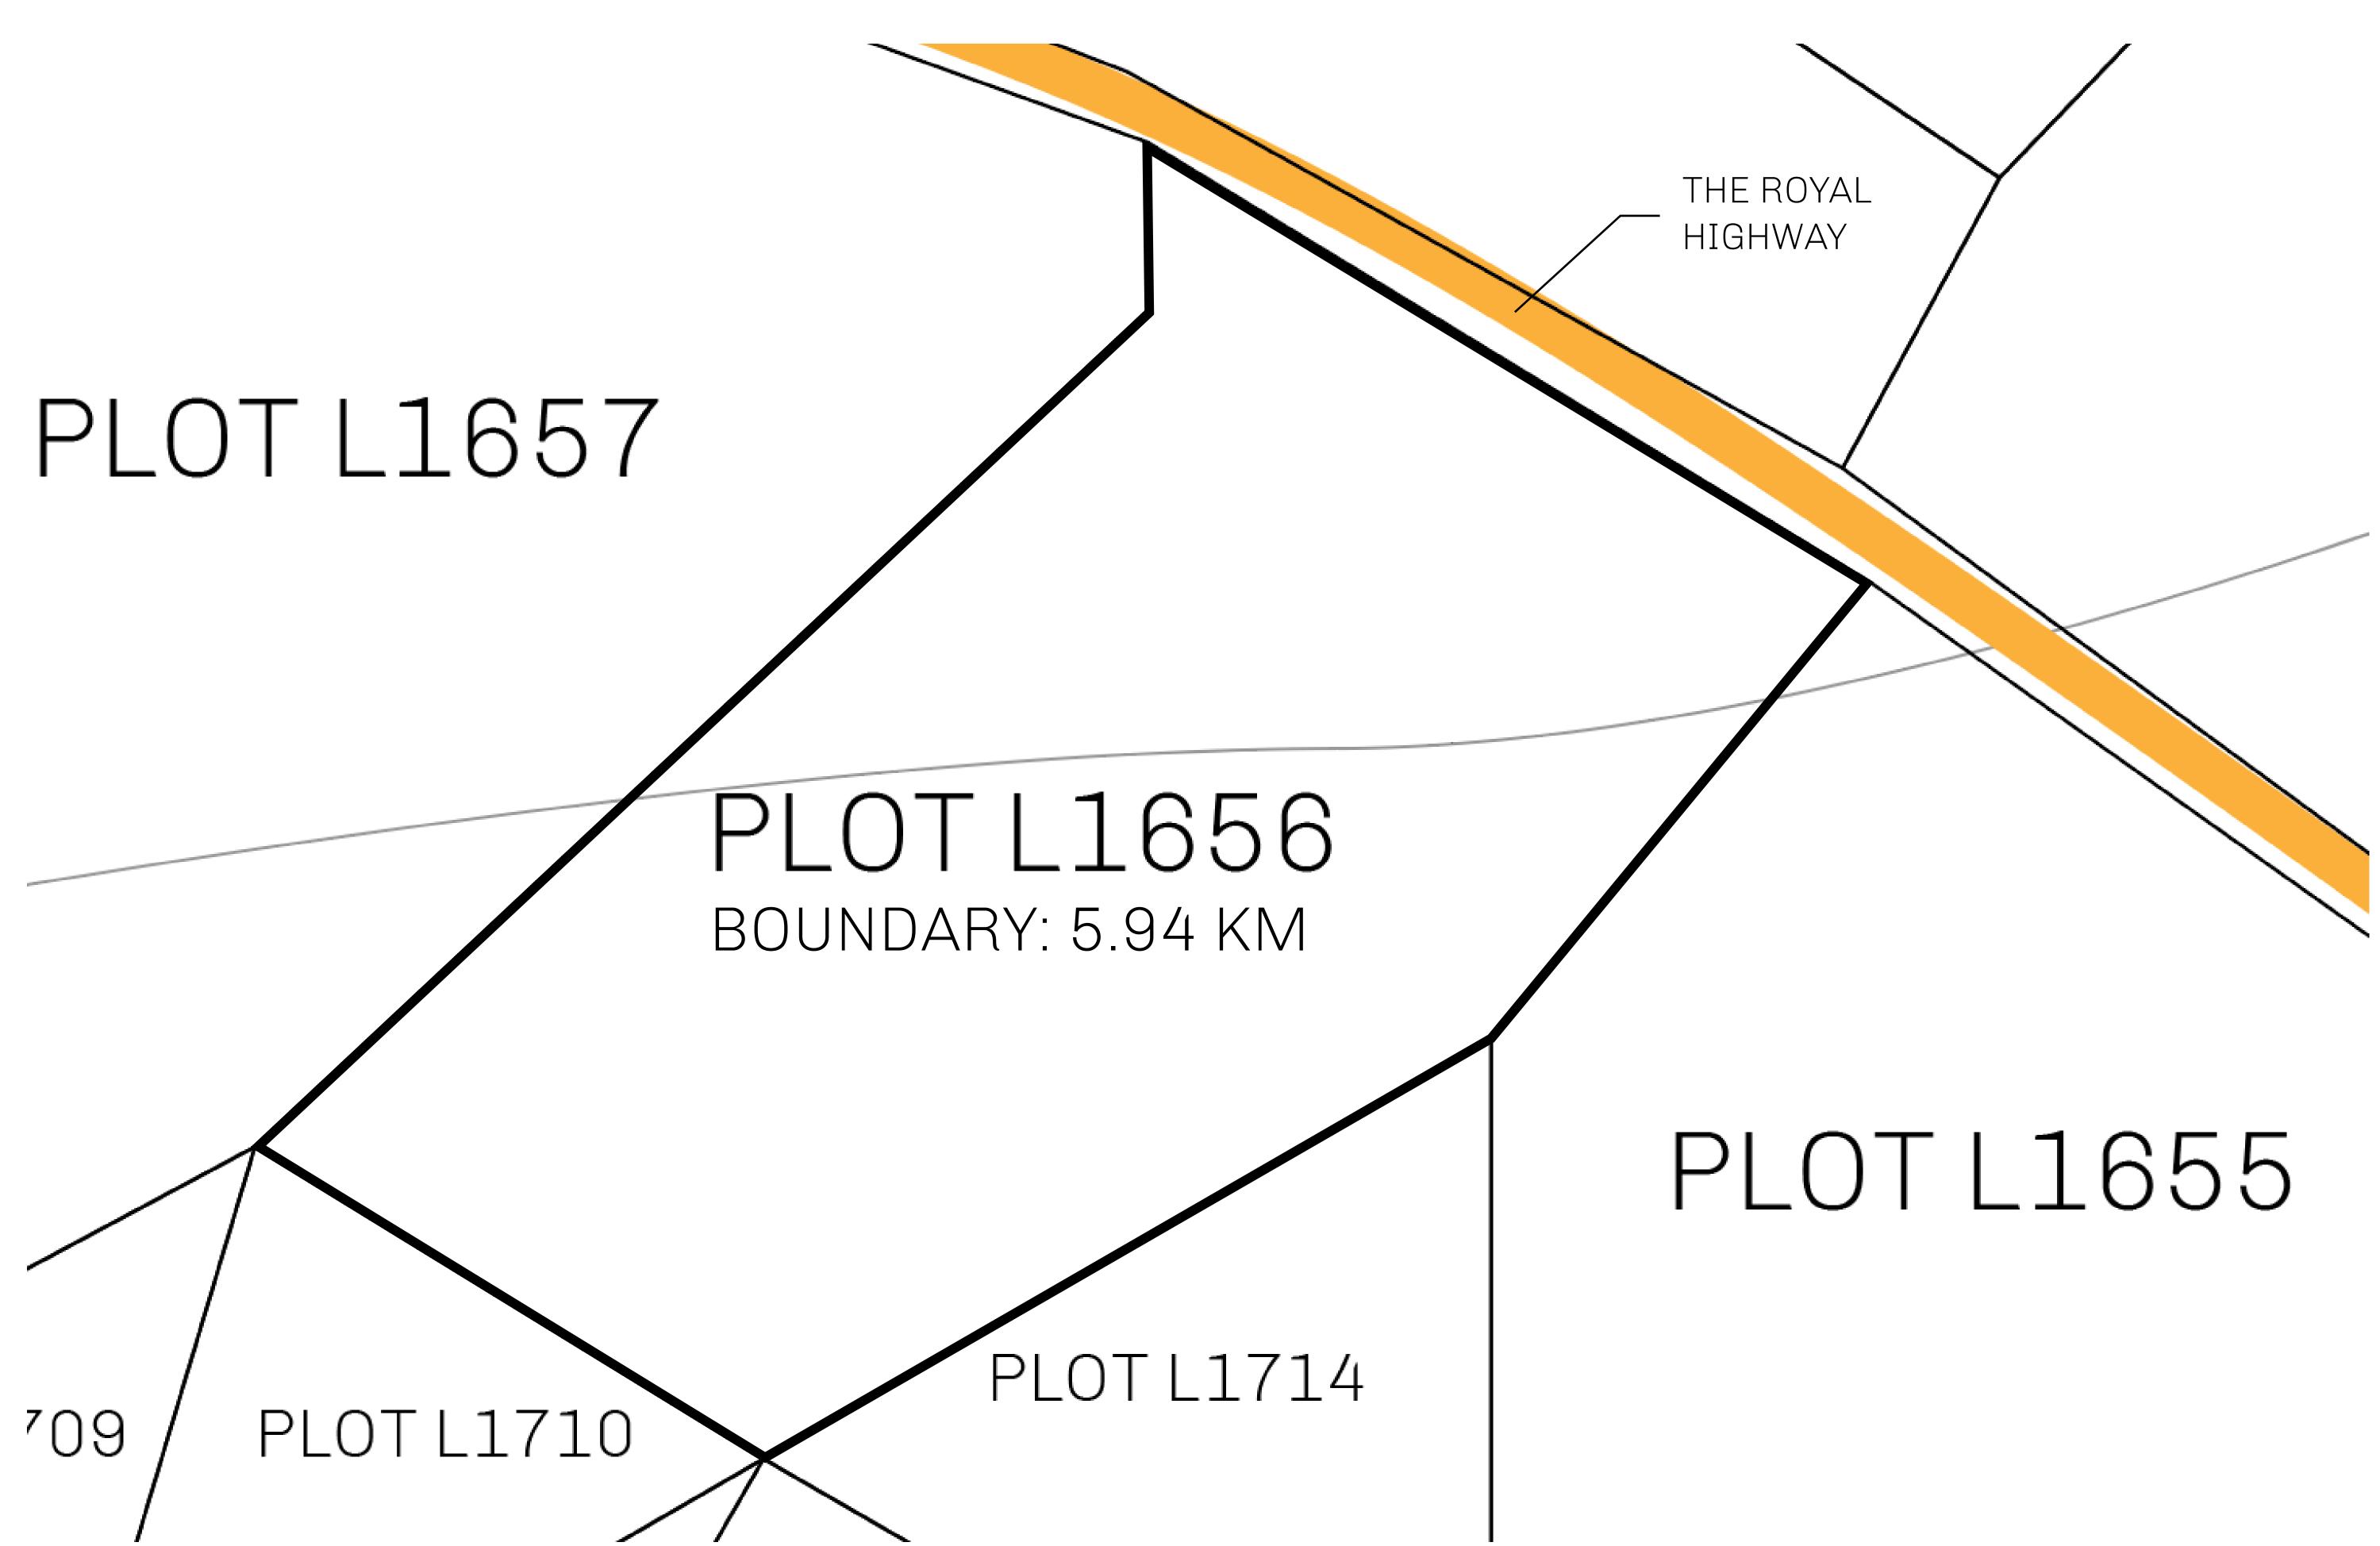

## GEOGRAPHY

COASTLINE 462.64 KM (287.47 MILES)

OCEAN, ROYAUME DE SATOSHI, X BY SL & TERRITORIO LTT ST BORDERS

HIGHEST POINT MOUNT ARES +8120 M

LOWEST POINT NFT PORT 0 M

PLOTS 2284 SCALE 1:50000

## H.M. LNFT Land Registry

1656 221121

L1656-221121

TITLE NUMBER

ADMINISTRATIVE AREA

THE GREAT EMPIRE

ISSUED 22 November 2021

SCALE **1/50000** 