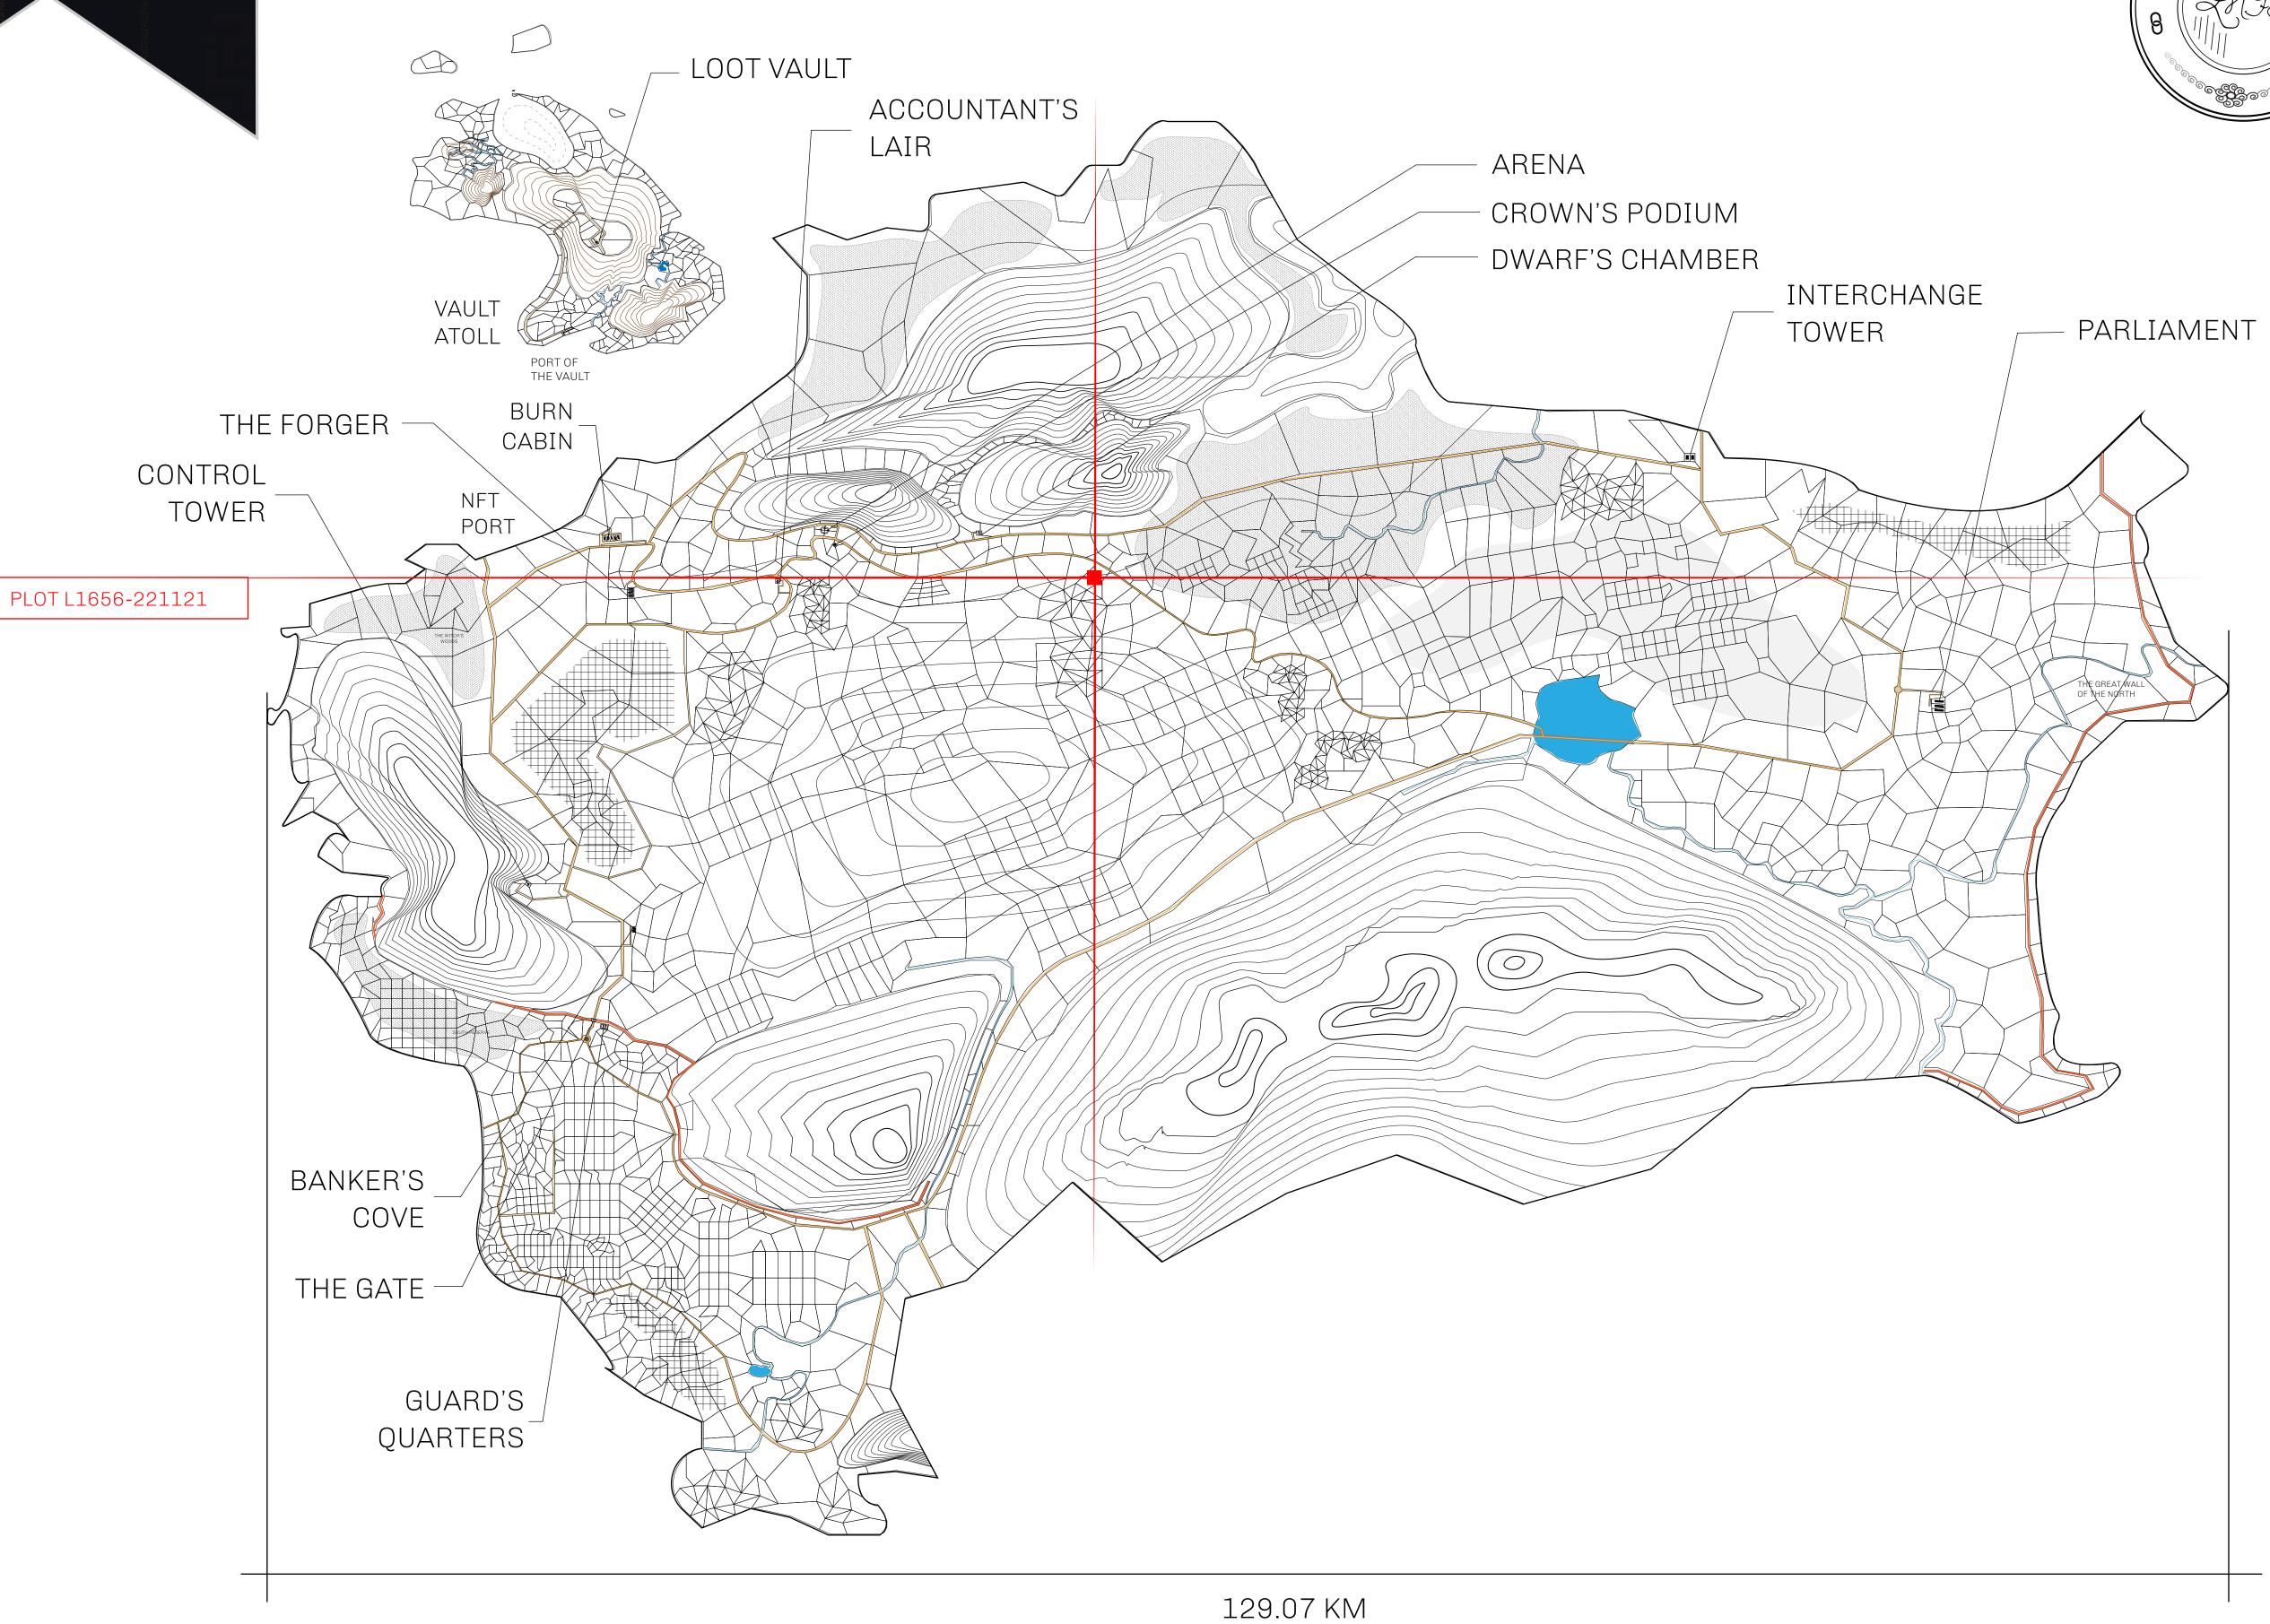

## GEOGRAPHY

COASTLINE 462.64 KM (287.47 MILES)

OCEAN, ROYAUME DE SATOSHI, X BY SL & TERRITORIO LTT ST BORDERS

HIGHEST POINT MOUNT ARES +8120 M

LOWEST POINT NFT PORT 0 M

PLOTS 2284 SCALE 1:50000

## H.M. LNFT Land Registry

1656 221121

L1656-221121

TITLE NUMBER

ADMINISTRATIVE AREA

THE GREAT EMPIRE

ISSUED 22 November 2021

SCALE **1/50000** 