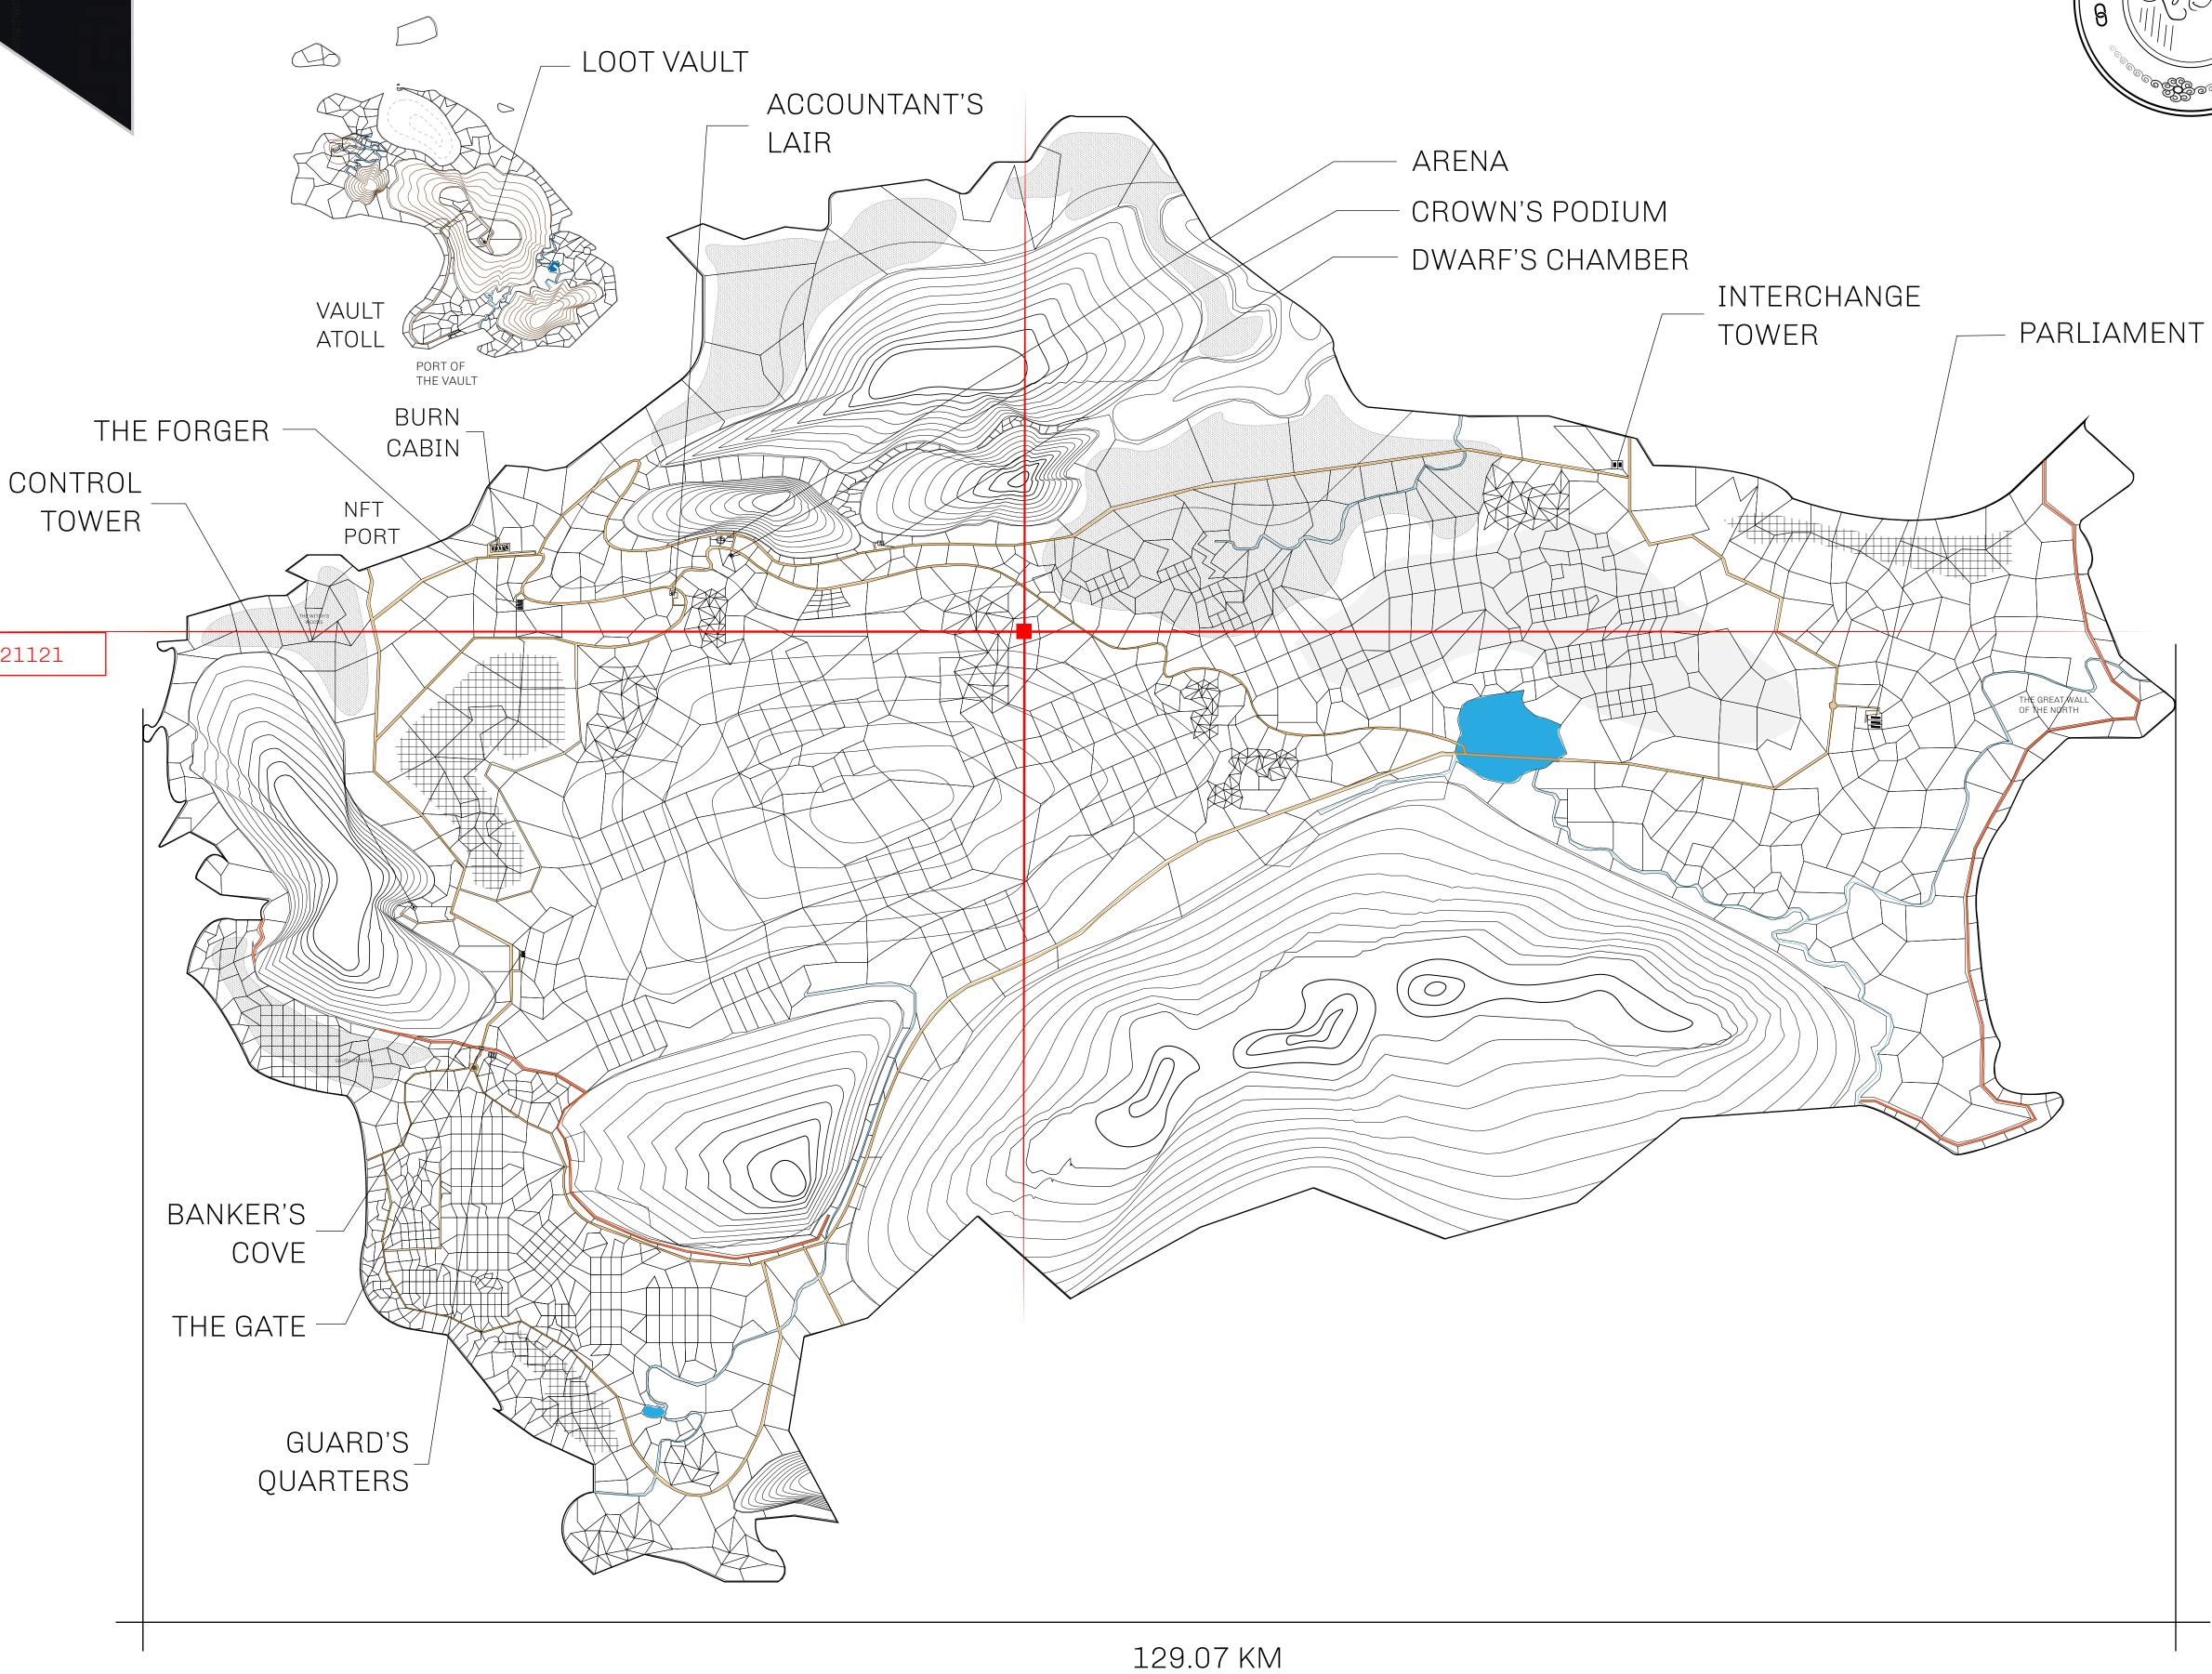

## HER MAJESTY'S GATED WORLD

As an economic and ruling powerhouse, the Great Empire controls the issuance and trade of BUN, LTT, and USDC reward credits. Decisions by its sitting parliamentarians affect Loot NFT World. Following the last war, border controls are tight and only invitees can enter. Each Sunday, all eyes focus on the Arena and the Crown's Podium, where battle-bidding auctions rage. The battle pit is not for the fainthearted and strategy plays a crucial role in winning.

## **GEOGRAPHY**

COASTLINE 462.64 KM (287.47 MILES)

BORDERS OCEAN, ROYAUME DE SATOSHI, X BY SL & TERRITORIO LTT ST

HIGHEST POINT MOUNT ARES +8120 M

LOWEST POINT NFT PORT 0 M

PLOTS 2284 SCALE 1:50000

## H.M. LNFT Land Registry

TITLE NUMBER

L1652-221121

ADMINISTRATIVE AREA

THE GREAT EMPIRE

ISSUED 22 November 2021

SCALE 1/50000

OWNER ENTITLEMENT