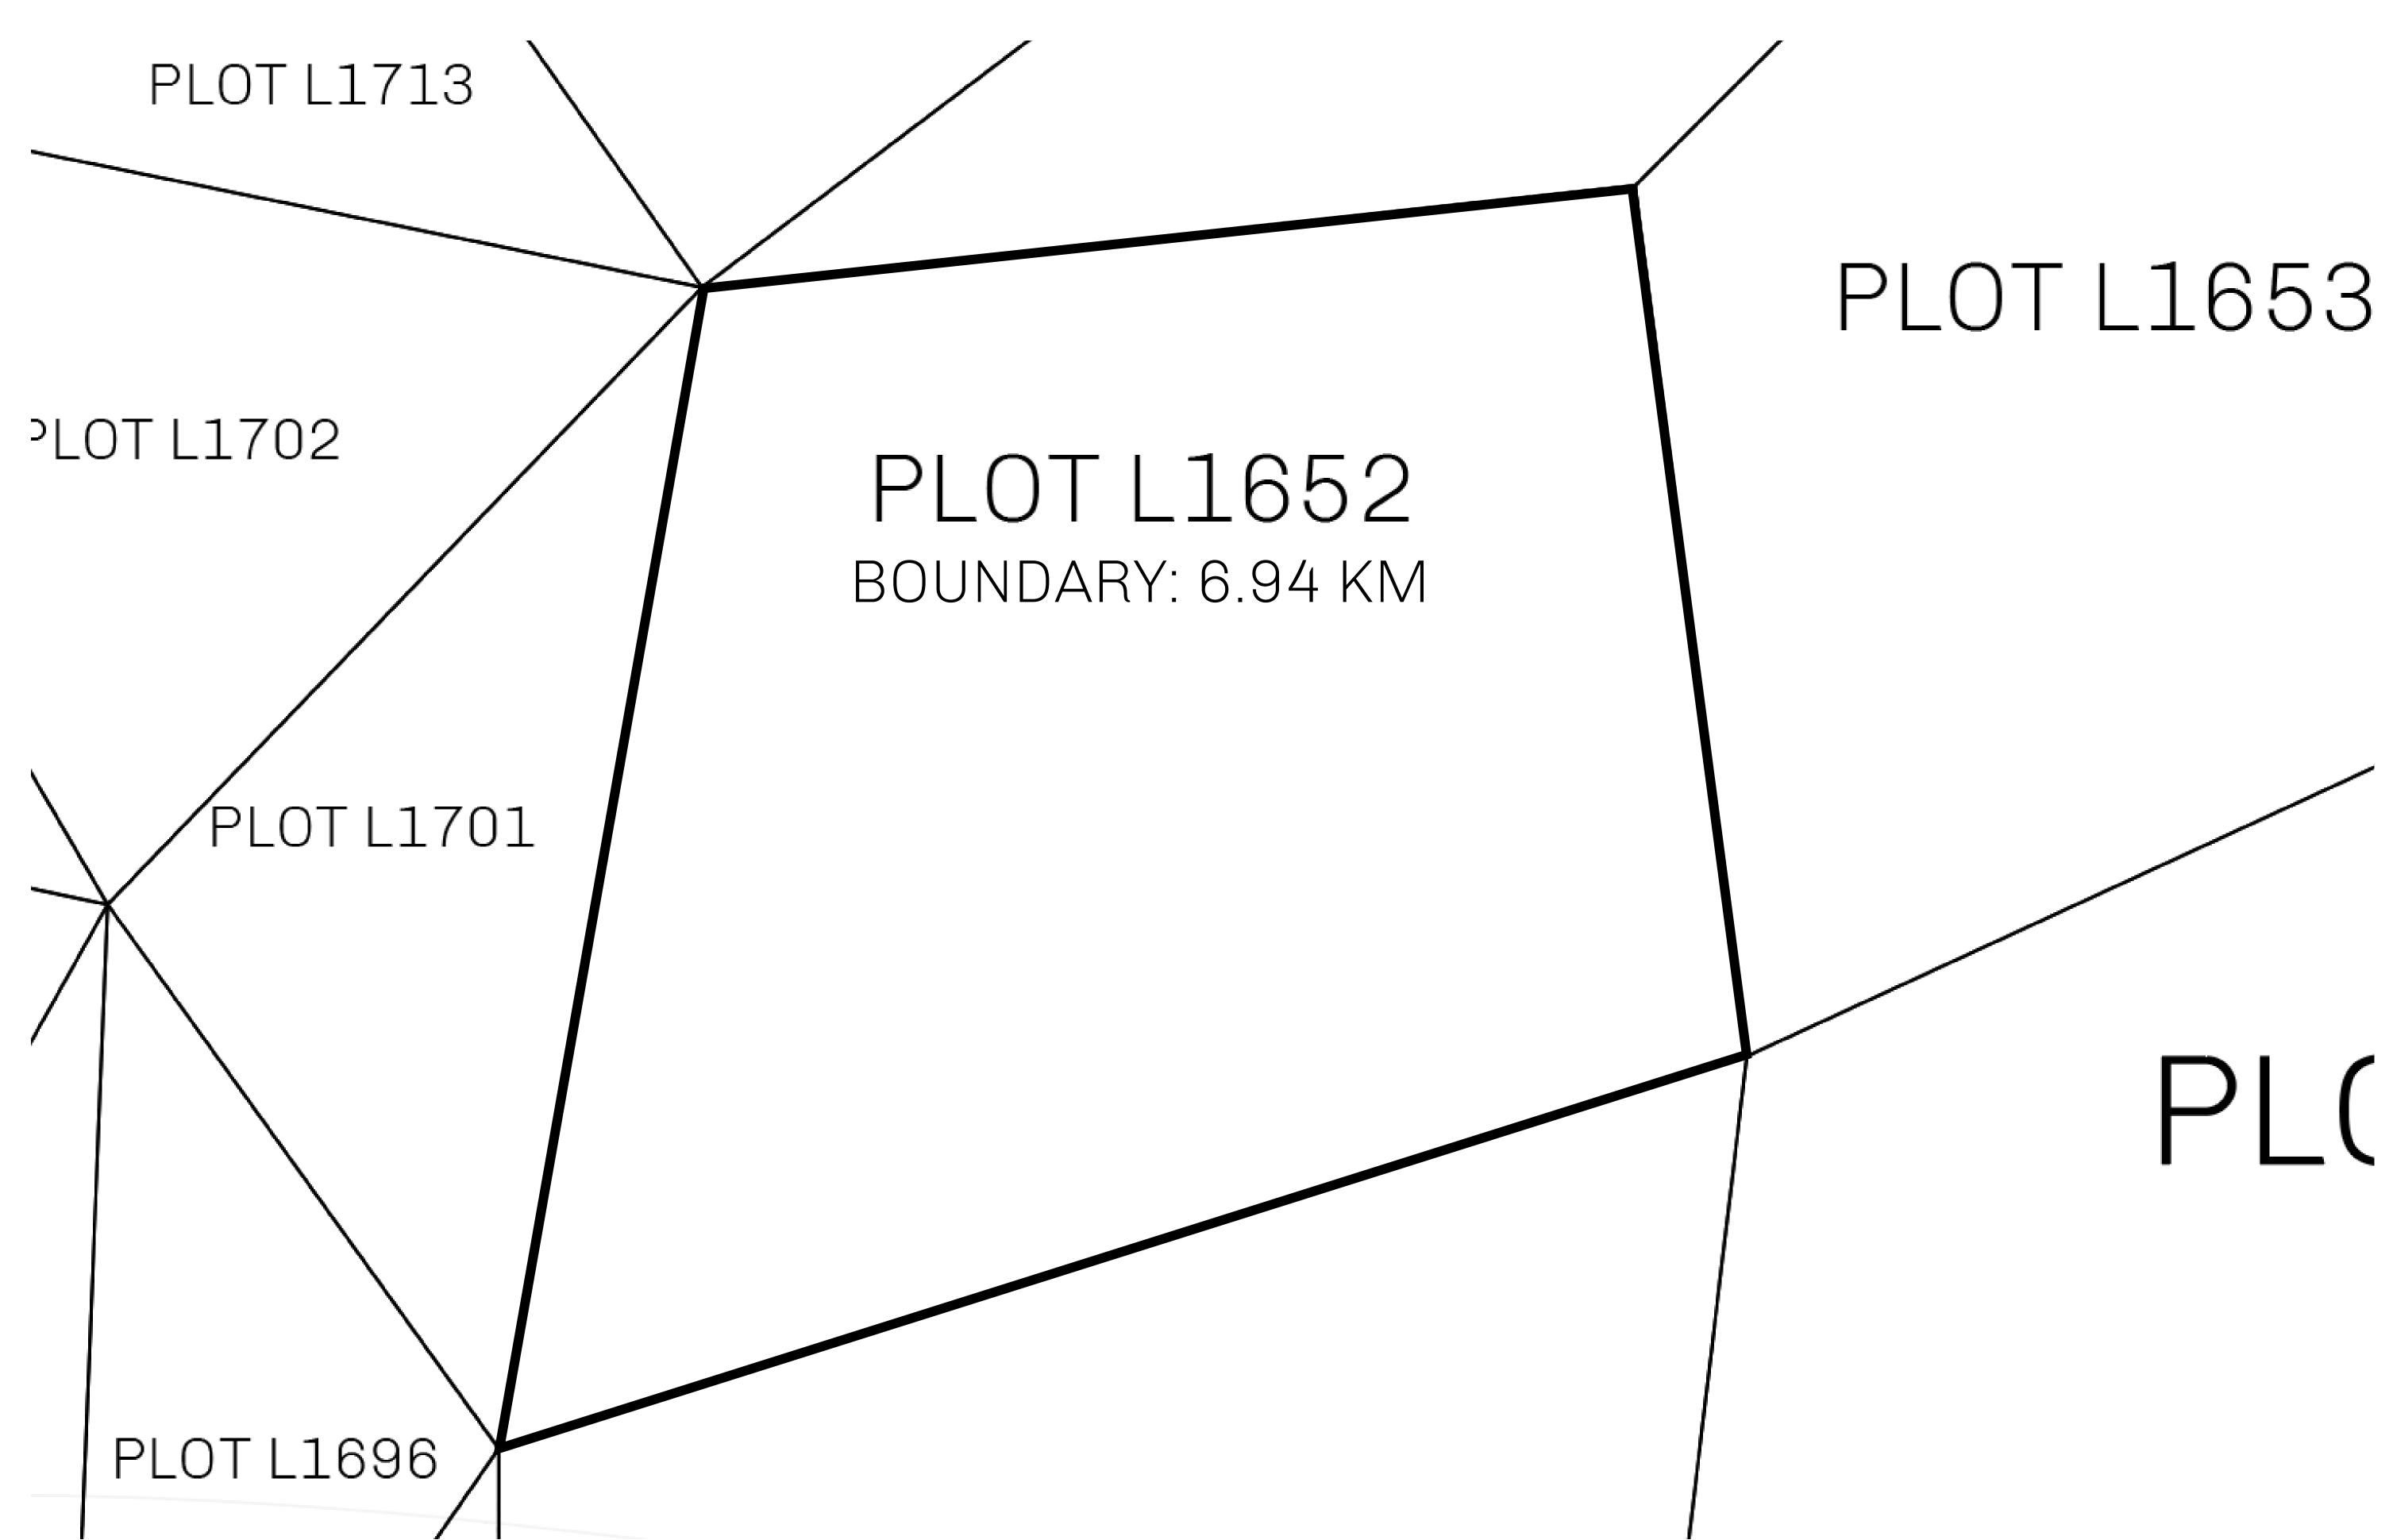

## LOOT NFT WORLD

PLOT L1652-221121

## H.M. LNFT Land Registry

TITLE NUMBER

L1652-221121

ADMINISTRATIVE AREA

THE GREAT EMPIRE

ISSUED 22 November 2021

SCALE 1/50000

OWNER ENTITLEMENT